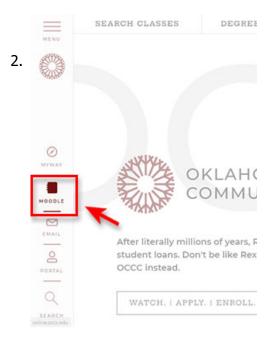

By default, your student email address is: firstname.middleinitial.lastname@my.occc.edu

Your password is set to the last six digits of your Social Security number without any dashes or spaces.

And that's it! After successfully entering this info are logged in.