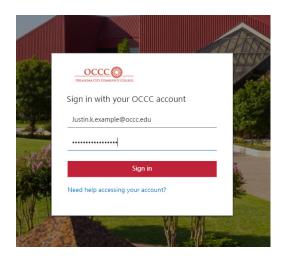

## **Logging in to Moodle**

Accessing Moodle is easy! To login:

- 1. Go to www.occc.edu
- 2. Click on the **Moodle** icon from the left side menu.

The next step is to enter your student email address and password: