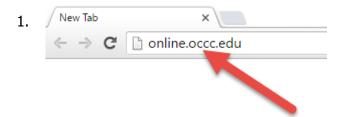

## **Logging in to Moodle**

Accessing Moodle is easy! To login:

- 1. Go to www.occc.edu
- 2. Click on the **Moodle** icon from the left side menu.

The next step is to enter your student email address and password: