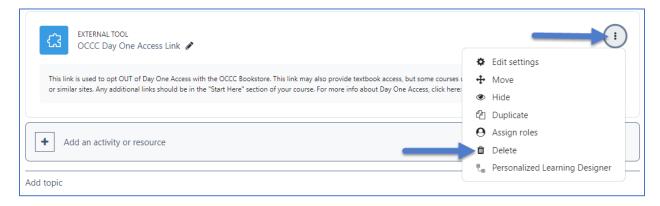

If the tool is not needed, start by turning on Edit mode using the toggle at the top right of the screen.

Then, click on the three dots on the right side of the **External Tool** rectangle area, and select **Delete**.