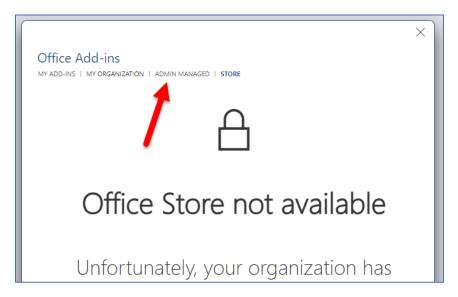

## **How to Install Turnitin Draft Coach on Word**

Navigate to <a href="https://www.microsoft365.com/launch/word">https://www.microsoft365.com/launch/word</a> and make sure to log in with your OCCC email.



Under Create New select on Blank document:





On the top toolbar make sure **Home** is selected:



On the same toolbar look on the right side, select the red square with four smaller squares inside of it then select **More Add-ins**:





## Click on Admin Managed:



## Click on Turnitin Draft Coach followed by Add:





You will now have an additional tab called **Turnitin**. When selected, the **Turnitin Draft Coach** will open on the right side of the screen.



If you have any questions or run into any issues, please reach out to the Center for Learning & Teaching at 405-682-7838 or by emailing us at <a href="https://creativecommons.org/linearing-nc-edge-center-nc-edge-center-nc-edge-center-nc-edge-center-nc-edge-center-nc-edge-center-nc-edge-center-nc-edge-center-nc-edge-center-nc-edge-center-nc-edge-center-nc-edge-center-nc-edge-center-nc-edge-center-nc-edge-center-nc-edge-center-nc-edge-center-nc-edge-center-nc-edge-center-nc-edge-center-nc-edge-center-nc-edge-center-nc-edge-center-nc-edge-center-nc-edge-center-nc-edge-center-nc-edge-center-nc