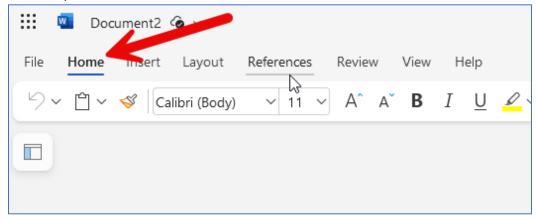

Under Create New select on Blank document:

On the top toolbar make sure **Home** is selected:

On the same toolbar look on the right side, select the red square with four smaller squares inside of it then select **More Add-ins**: