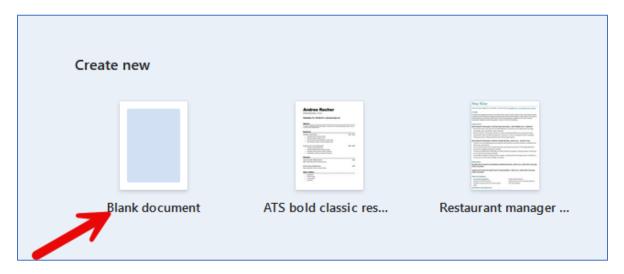

Under Create New select on Blank document:

On the top toolbar make sure **Home** is selected:

On the same toolbar look on the right side, select the red square with four smaller squares inside of it then select **More Add-ins**: