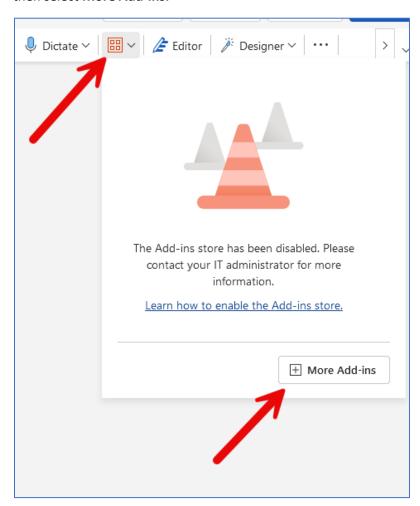

Under Create New select on Blank document:

On the top toolbar make sure **Home** is selected:

On the same toolbar look on the right side, select the red square with four smaller squares inside of it then select **More Add-ins**: