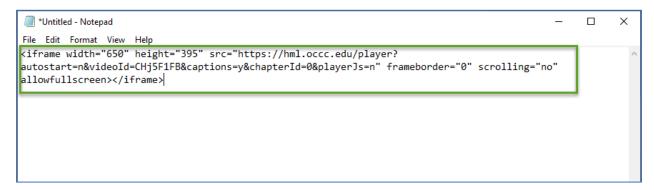

Once the CLT adds the file to the streaming server, you will receive an email containing a .txt file. Open this file and copy all of the code it contains.

After copying this text, navigate to the course in which you wish to embed the video. Be sure to enable the edit mode function on the top right of the page.

On the third row of icons, locate and select the Edit HTML icon, indicated by two angle brackets.

In the field below, paste the embed code from the .txt file sent to you by the CLT.

Click the Edit HTML icon again. This should display the video player in the Page content field. Text goes here.