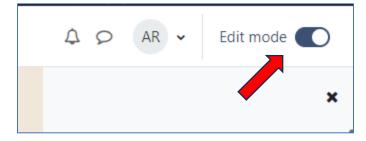

Once the CLT adds the file to the streaming server, you will receive an email containing a .txt file. Open this file and copy all of the code it contains.

After copying this text, navigate to the course in which you wish to embed the video. Be sure to enable the edit mode function on the top right of the page.