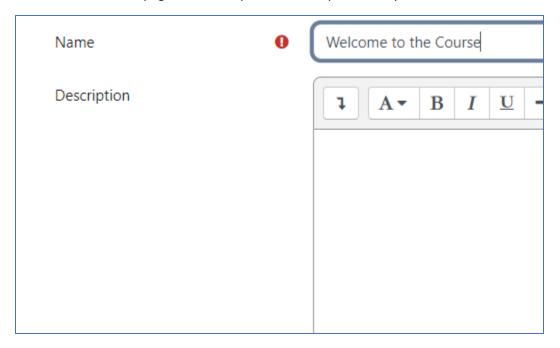

## Select the **Resources** tab, then **Page**.

Enter a Name for the page. The description is not required, but you can enter one if desired.

In the **Page content** field, click the icon in the upper left corner to expand the text editor options so that three rows of icons are displayed.