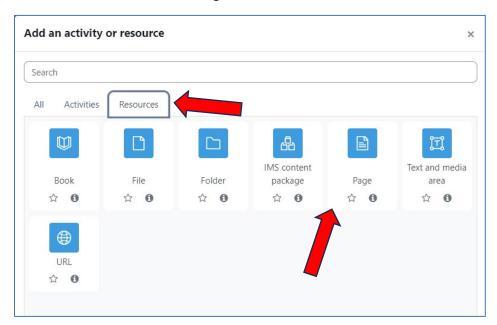

In the topic where you'd like the video to be added, select **Add an activity or resource** at the bottom of the page.

## Select the **Resources** tab, then **Page**.

Enter a Name for the page. The description is not required, but you can enter one if desired.

In the **Page content** field, click the icon in the upper left corner to expand the text editor options so that three rows of icons are displayed.