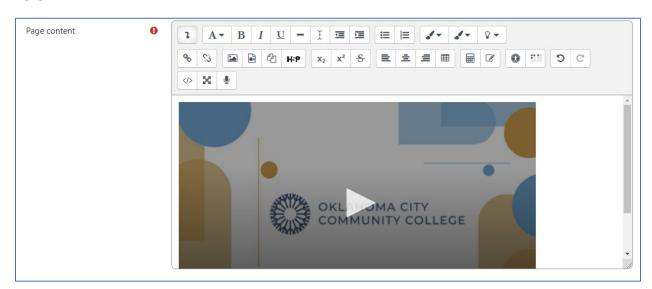

On the third row of icons, locate and select the Edit HTML icon, indicated by two angle brackets.

In the field below, paste the embed code from the .txt file sent to you by the CLT.

Click the Edit HTML icon again. This should display the video player in the Page content field. Text goes here.

You can select the play button here to preview the video. Don't worry about the size or location of the video in this menu, it will display correctly in your course once you've saved this page.

If the correct video plays, select **Save and return to course** at the bottom of the page to complete the process.