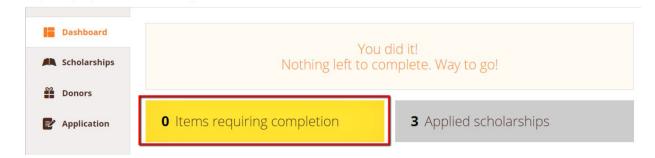

After completing all follow-up items for the scholarship, click the **Resubmit Application** button to submit your application. Proceed through all Follow-Up items for all scholarships listed until you see "O Items requiring completion" on your Dashboard.