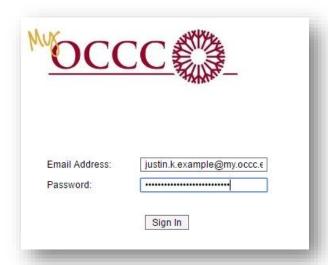

## **Logging in to Moodle**

Accessing Moodle is easy! To login, go to <u>online.occc.edu</u>. You can also select the **Moodle** link from the **Login** tab at <u>www.occc.edu</u>:

The next step is to enter your student email address and password:

By default, your student email address is: firstname.middleinitial.lastname@my.occc.edu

Your password is set to the last six digits of your Social Security number without any dashes or spaces.

And that's it! After successfully entering this info are logged in.