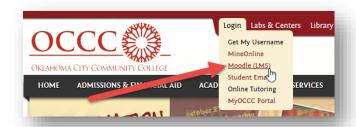

## **Logging in to Moodle**

Accessing Moodle is easy! To login, go to <u>online.occc.edu</u>. You can also select the **Moodle** link from the **Login** tab at <u>www.occc.edu</u>:

The next step is to enter your student email address and password: