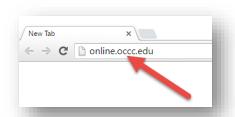

## **Logging in to Moodle**

Accessing Moodle is easy! To login, go to <u>online.occc.edu</u>. You can also select the **Moodle** link from the **Login** tab at <u>www.occc.edu</u>:

The next step is to enter your student email address and password: