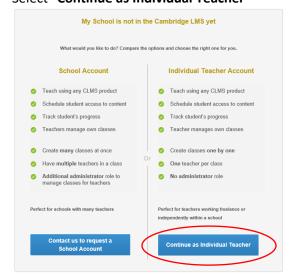

### Once registered, you must finish creating your account:

1. Select "Continue as Individual Teacher"

2. Enter school information and select "Submit"