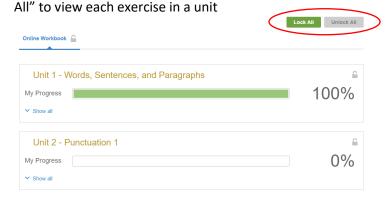

a. Class Home shows class calendar and announcements\class deadlines

b. **Content** contains the class exercises. You can lock\unlock sections to limit student access. Select "Show

c. **Class Tools** allows you to add a Forum, Message Board, Blog, or Portfolio to provide one on one access with students