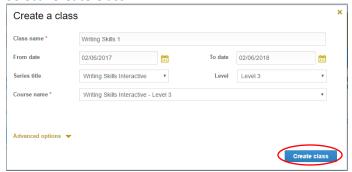

### You are now able to create a class:

1. Select "Create a Class"

- 2. Enter the name of your class. Use caution in naming your class. Multiple classes will appear in your "My Teaching" tab
- 3. Select the Series Title, Level, and Course Name (Writing Skills Interactive)
- 4. Select "Create Class"

5. Record the **Class Code** to give to your students