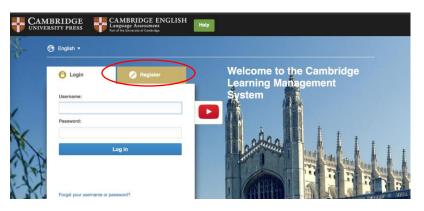

## **How to register in Cambridge LMS:**

1. Go to www.cambridgelms.org/main and select "Register"

- 2. Select "Teacher" from dropdown box
- 3. Complete fields and check "I accept and agree to the Terms of Use and Privacy Policy"
- 4. Drag key over lock, then click on "Register"

LOCKED: Drag the key to the lock. Then select Register. UNLOCKED: Select Register.

5. Verify your email to complete registration