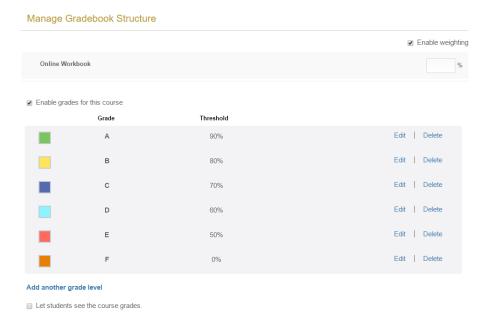

d. Gradebook tracks students grades and also allows for grade customization (weighting)

For additional help, click on HELP at top of page to access FAQ, videos, and user guides for all user types. You can also contact Cambridge Support by emailing <a href="mailto:ptsupport@cambridge.org">ptsupport@cambridge.org</a> or calling 844-682-0042 (4am – 5pm EST)