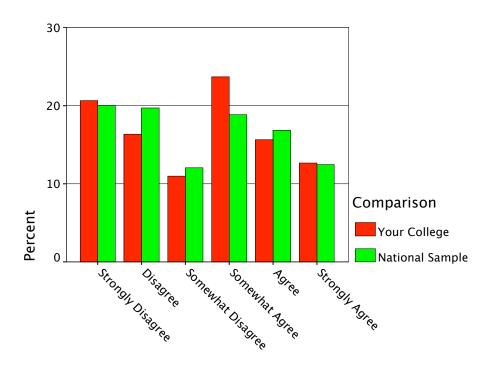

# Graph

Radio-Wkday Eve

Radio-Wkend AM

Radio Format Pref

Graph

Graph

Graph

Graph