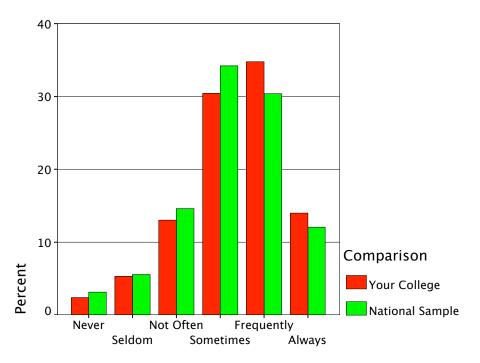

# Graph

Radio-Wkday Eve

Radio-Wkend AM

Radio Format Pref

Graph

Graph

Graph

Graph