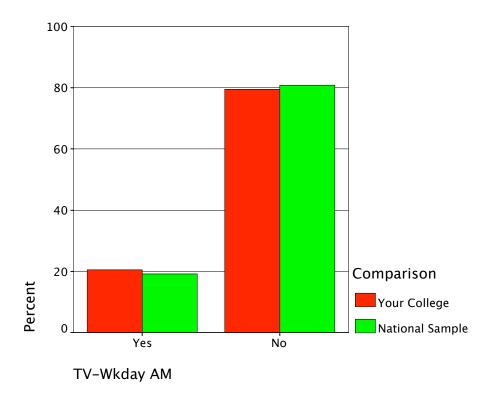

# Graph

Radio-Wkday Eve

Radio-Wkend AM

Radio Format Pref

Graph

Graph

Graph

Graph