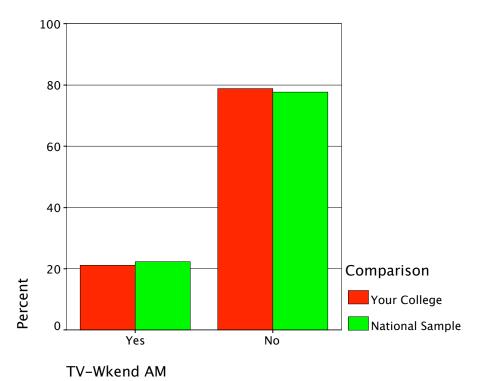

# Graph

Radio-Wkday Eve

Radio-Wkend AM

Radio Format Pref

Graph

Graph

Graph

Graph