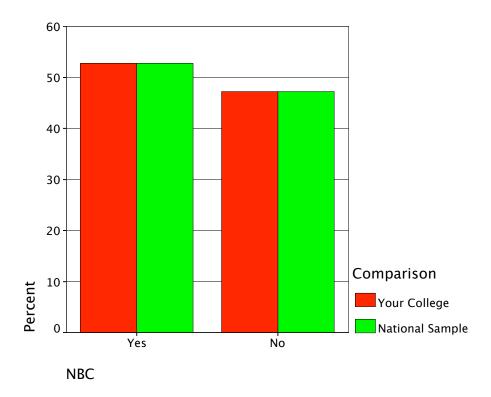

# Graph

Radio-Wkday Eve

Radio-Wkend AM

Radio Format Pref

Graph

Graph

Graph

Graph