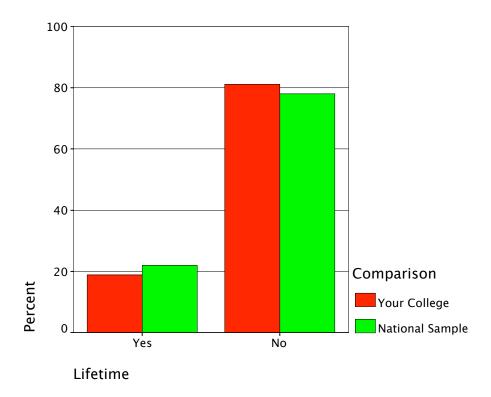

# Graph

Radio-Wkday Eve

Radio-Wkend AM

Radio Format Pref

Graph

Graph

Graph

Graph

Graph

Read Paper Daily

Read Paper Wkly

Graph

Graph

Reach- Email

Reach- Office Ph

Reach- Home Ph