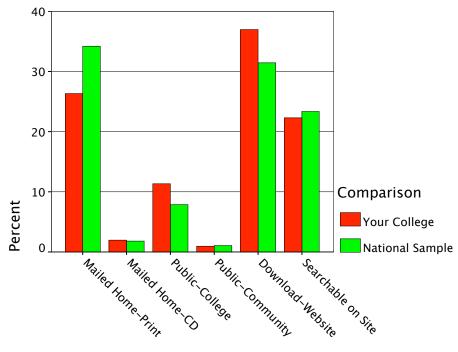

# Graph

Concerts

Music or Game Shops

**Festivals** 

**High School Sports** 

**Our College Sports** 

**Class Schedules** 

Financial Aid