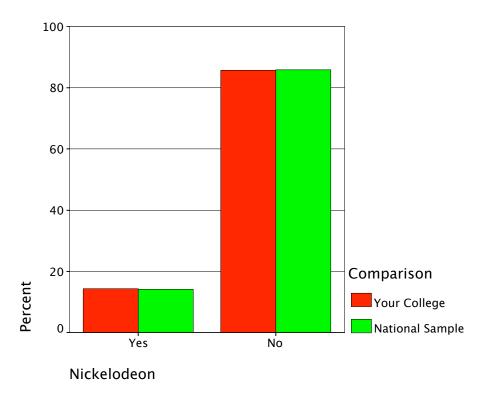

# Graph

Radio-Wkday Eve

Radio-Wkend AM

Radio Format Pref

Graph

Graph

Graph

Graph

Graph

Read Paper Daily

Read Paper Wkly

Graph

Graph

Reach- Email

Reach- Office Ph

Reach- Home Ph