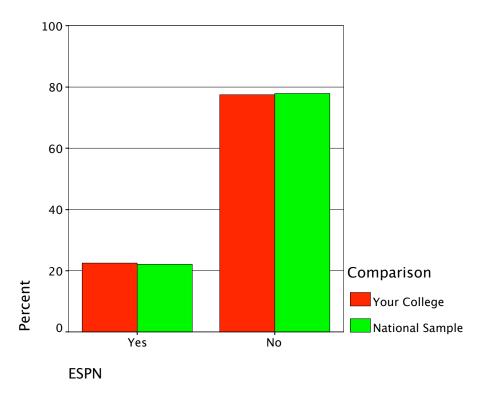

# Graph

Radio-Wkday Eve

Radio-Wkend AM

Radio Format Pref

Graph

Graph

Graph

Graph