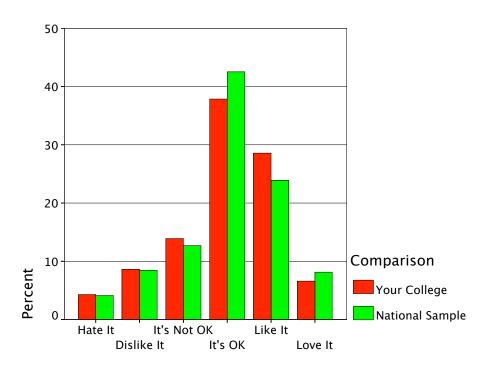

Alum comm. w/you?



Transfer:Student Believe



Transfer:Student True



Transfer:Faculty Believe



Transfer:Faculty True



Transfer: Narrator Believe



Transfer:Narrator True



Job:Student Believe



Job:Student True



Job:Faculty Believe



Job:Faculty True



Job:Narrator Believe



Job:Narrator True



Coll. uses web comm. w/students



Coll. uses web to spread info



Coll. used email to recruit me



Visited coll. site during coll. search



Decided to Apply/Not from site info



Judge quality of school:view site



Internet Access Speed





Wkly # of People IM on Computer



# of People w/your IM Address



Wkly - # of People TM on Phone



# of People w/your TM address



Expected response time to email?



Lots of Color



Lots of Things to Look At



Lots of White Space



Different Type Styles and Sizes



Lots of Txt in Paragraphs



Short txt Blocks w/Bullet Points



Min. Amnt of Txt



All Navigation Left



All Navigation Top



Navigation through pg



Nav shrtcts deep into site



Site "sticks" to LH side window



Website "floats" in mid of window



Photos/graphics of students



Photos/graphics of the campus



Photos/graphics of the faculty



Photos/graphics that change



Pgs w/out photos/graphics



Pgs w/lots of white space



Flash Animation



A lot to Click on/Do



A lot to Read



Games

# Graph



**Podcasts or Vodcasts** 



Good Internal Search Engine



Content updated once/mnth



A unique site for current students



Ability to buy textbooks online



Pages may be customized



Coll. IM address for all students



Photos of stude