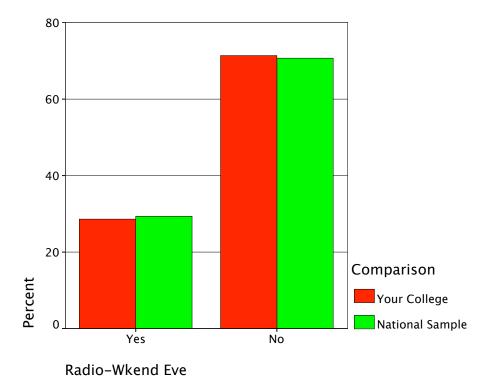

# Graph

Radio-Wkday Eve

Radio-Wkend AM

Radio Format Pref

Graph

Graph

Graph

Graph