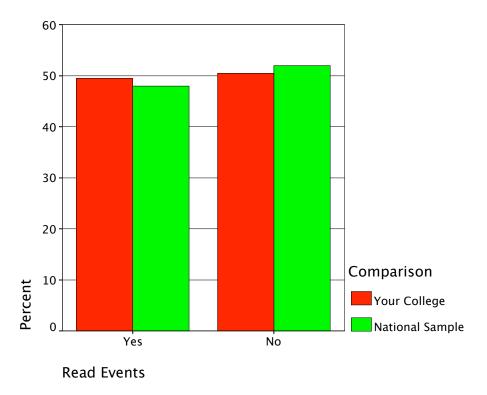

Graph

Read Paper Daily

Read Paper Wkly

Graph

Graph

Reach- Email

Reach- Office Ph

Reach- Home Ph