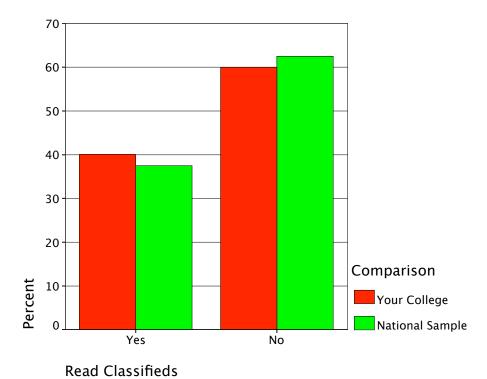

Graph

Read Paper Daily

Read Paper Wkly

Graph

Graph

Reach- Email

Reach- Office Ph

Reach- Home Ph