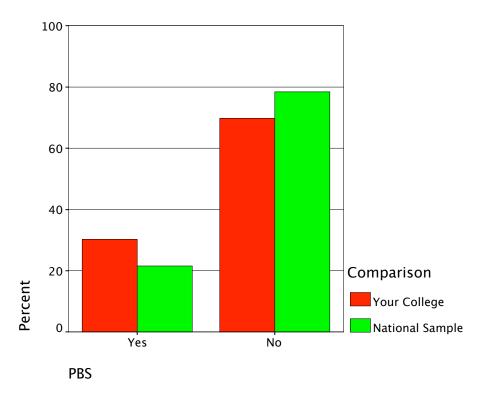

# Graph

Radio-Wkday Eve

Radio-Wkend AM

Radio Format Pref

Graph

Graph

Graph

Graph