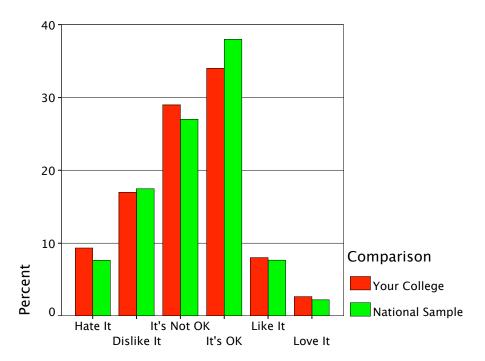

ent Believe



Transfer:Student True



Transfer:Faculty Believe



Transfer:Faculty True



Transfer: Narrator Believe



Transfer:Narrator True



Job:Student Believe



Job:Student True



Job:Faculty Believe



Job:Faculty True



Job:Narrator Believe



Job:Narrator True



Coll. uses web comm. w/students



Coll. uses web to spread info



Coll. used email to recruit me



Visited coll. site during coll. search



Decided to Apply/Not from site info



Judge quality of school:view site



Internet Access Speed





Wkly # of People IM on Computer



# of People w/your IM Address



Wkly - # of People TM on Phone



# of People w/your TM address



Expected response time to email?



Lots of Color



Lots of Things to Look At



Lots of White Space



Different Type Styles and Sizes



Lots of Txt in Paragraphs



Short txt Blocks w/Bullet Points



Min. Amnt of Txt



All Navigation Left



All Navigation Top



Navigation through pg



Nav shrtcts deep into site



Site "sticks" to LH side window



Website "floats" in mid of window



Photos/graphics of students



Photos/graphics of the campus



Photos/graphics of the faculty



Photos/graphics that change



Pgs w/out photos/graphics



Pgs w/lots of white space



Flash Animation



A lot to Click on/Do



A lot to Read



Games

# Graph



**Podcasts or Vodcasts** 



Good Internal Search Engine



Content updated once/mnth



A unique site for current students



Ability to buy textbooks online



Pages may be customized



Coll. IM address for all students



Photos of students like me



Chat w/Coll. Staff