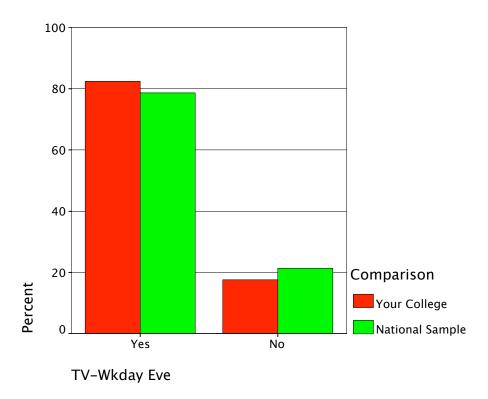

# Graph

Radio-Wkday Eve

Radio-Wkend AM

Radio Format Pref

Graph

Graph

Graph

Graph