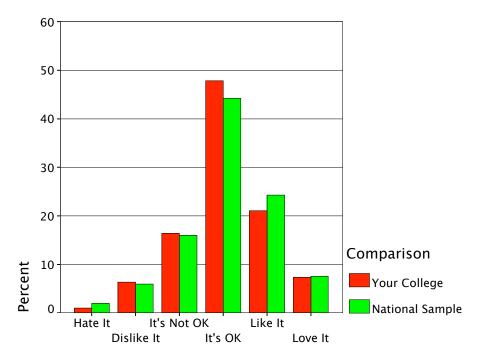

Transfer:Faculty True



Transfer: Narrator Believe



Transfer:Narrator True



Job:Student Believe



Job:Student True



Job:Faculty Believe



Job:Faculty True



Job:Narrator Believe



Job:Narrator True



Coll. uses web comm. w/students



Coll. uses web to spread info



Coll. used email to recruit me



Visited coll. site during coll. search



Decided to Apply/Not from site info



Judge quality of school:view site



Internet Access Speed





Wkly # of People IM on Computer



# of People w/your IM Address



Wkly - # of People TM on Phone



# of People w/your TM address



Expected response time to email?



Lots of Color



Lots of Things to Look At



Lots of White Space



Different Type Styles and Sizes



Lots of Txt in Paragraphs



Short txt Blocks w/Bullet Points



Min. Amnt of Txt



All Navigation Left



All Navigation Top



Navigation through pg



Nav shrtcts deep into site



Site "sticks" to LH side window



Website "floats" in mid of window



Photos/graphics of students



Photos/graphics of the campus



Photos/graphics of the faculty



Photos/graphics that change



Pgs w/out photos/graphics



Pgs w/lots of white space



Flash Animation



A lot to Click on/Do



A lot to Read



Games

# Graph



**Podcasts or Vodcasts** 



Good Internal Search Engine



Content updated once/mnth



A unique site for current students



Ability to buy textbooks online



Pages may be customized



Coll. IM address for all students



Photos of students like me



Chat w/Coll. Staff



Able to IM w/Coll. Staff



Student Blog about the coll.



Col