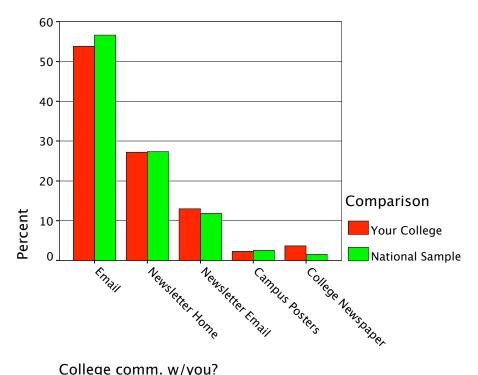

Catalog

Comm. w/Professors

Comm. w/Advisors

College comm. w/you?

You comm. w/students?

Alum comm. w/you?

Transfer:Student Believe

Transfer:Student True