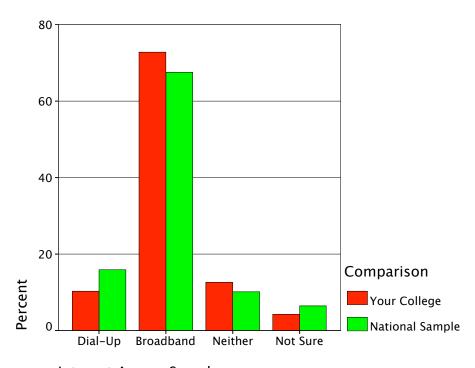

Judge quality of school:view site

Internet Access Speed

Wkly # of People IM on Computer