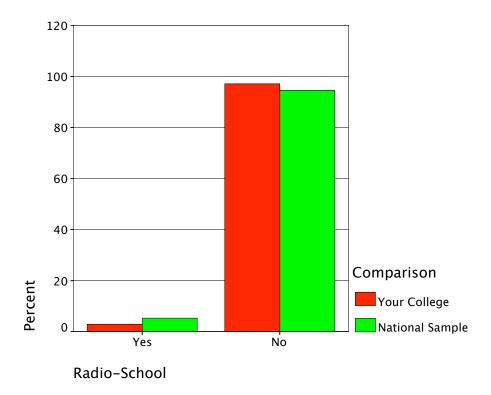

# Graph

Radio-Wkday Eve

Radio-Wkend AM

Radio Format Pref

Graph

Graph

Graph

Graph