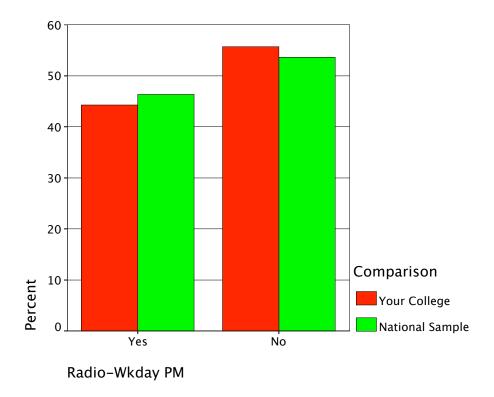

# Graph

Radio-Wkday Eve

Radio-Wkend AM

Radio Format Pref

Graph

Graph

Graph

Graph