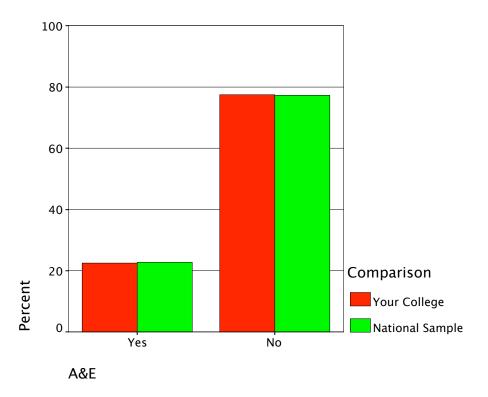

# Graph

Radio-Wkday Eve

Radio-Wkend AM

Radio Format Pref

Graph

Graph

Graph

Graph