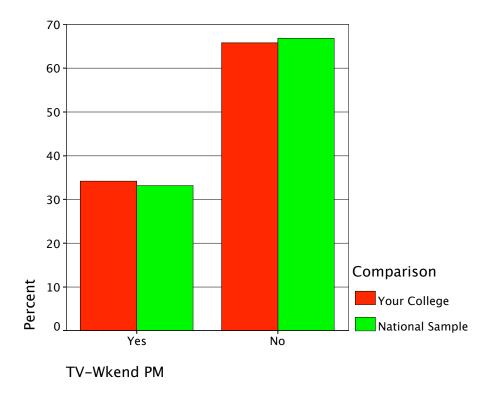

# Graph

Radio-Wkday Eve

Radio-Wkend AM

Radio Format Pref

Graph

Graph

Graph

Graph