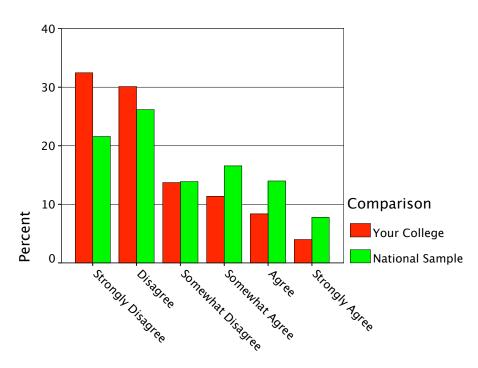

Job:Narrator Believe

Job:Narrator True

Coll. uses web comm. w/students

Coll. uses web to spread info

Coll. used email to recruit me

Visited coll. site during coll. search

Decided to Apply/Not from site info