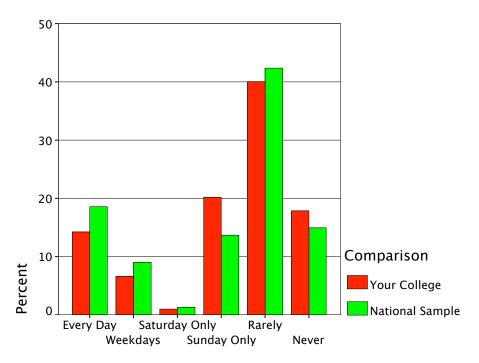

# Graph

Radio-Wkday Eve

Radio-Wkend AM

Radio Format Pref

Graph

Graph

Graph

Graph