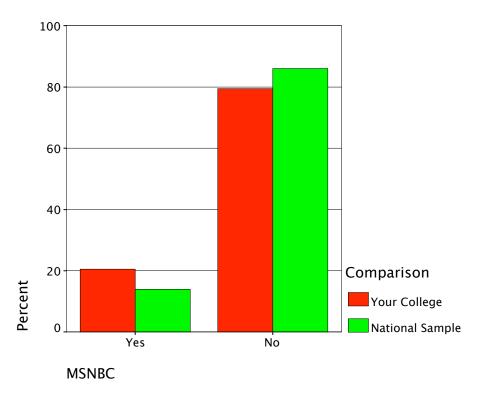

# Graph

Radio-Wkday Eve

Radio-Wkend AM

Radio Format Pref

Graph

Graph

Graph

Graph