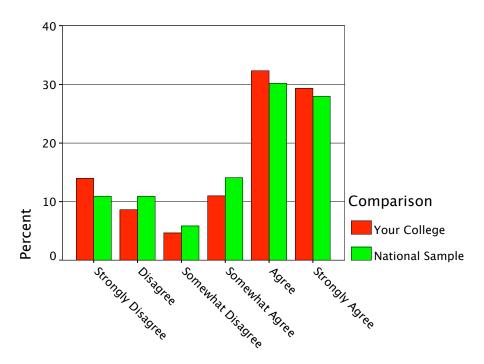

# Graph

Radio-Wkday Eve

Radio-Wkend AM

Radio Format Pref

Graph

Graph

Graph

Graph