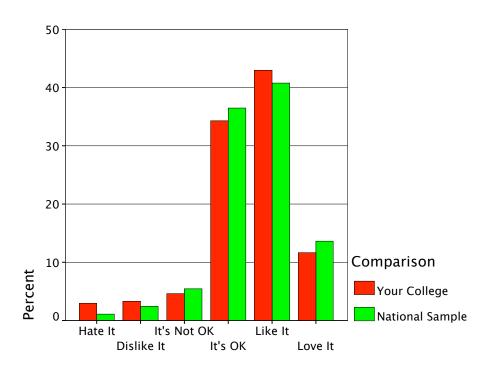

nt True



Transfer:Faculty Believe



Transfer:Faculty True



Transfer: Narrator Believe



Transfer:Narrator True



Job:Student Believe



Job:Student True



Job:Faculty Believe



Job:Faculty True



Job:Narrator Believe



Job:Narrator True



Coll. uses web comm. w/students



Coll. uses web to spread info



Coll. used email to recruit me



Visited coll. site during coll. search



Decided to Apply/Not from site info



Judge quality of school:view site



Internet Access Speed





Wkly # of People IM on Computer



# of People w/your IM Address



Wkly - # of People TM on Phone



# of People w/your TM address



Expected response time to email?



Lots of Color



Lots of Things to Look At



Lots of White Space



Different Type Styles and Sizes



Lots of Txt in Paragraphs



Short txt Blocks w/Bullet Points



Min. Amnt of Txt



All Navigation Left



All Navigation Top



Navigation through pg



Nav shrtcts deep into site



Site "sticks" to LH side window



Website "floats" in mid of window



Photos/graphics of students



Photos/graphics of the campus



Photos/graphics of the faculty



Photos/graphics that change



Pgs w/out photos/graphics



Pgs w/lots of white space



Flash Animation



A lot to Click on/Do



A lot to Read



Games

# Graph



**Podcasts or Vodcasts** 



Good Internal Search Engine



Content updated once/mnth



A unique site for current students



Ability to buy textbooks online



Pages may be customized



Coll. IM address for all students



Photos of students like me



Chat w/Coll. Staff



Able to IM w/Coll. Staff