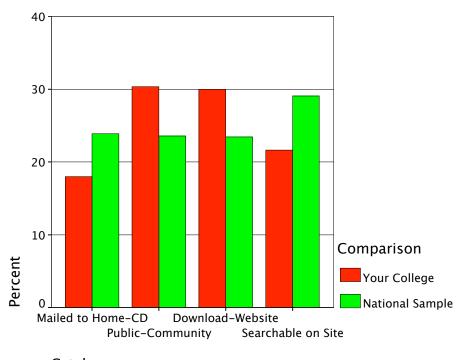

# Graph





Radio-Wkday Eve



Radio-Wkend AM















Radio Format Pref



Graph

















Graph





Graph





































Graph













Graph











































Read Paper Daily



Read Paper Wkly









Graph





Graph







Reach- Email



Reach- Office Ph



Reach- Home Ph



Reach- Cell



Reach- Text



Reach-IM







**Coffee Houses** 



Graph



#### Bowling

# Graph





**Public Transit** 



Car Races



#### Movies

# Graph



Concerts



Music or Game Shops





**Festivals** 



**High School Sports** 



**Our College Sports** 



**Class Schedules** 



Financial Aid



Catalog



Comm. w/Professors



Comm. w/Advisors



College comm. w/you?



You comm. w/students?



Alum comm. w/you?



Transfer:Student Believe



Transfer:Student True



Transfer:Faculty Believe



Transfer:Faculty True



Transfer: Narrator Believe



Transfer:Narrator True



Job:Student Believe



Job:Student True



Job:Faculty Believe



Job:Faculty True



Job:Narrator Believe



Job:Narrator True



Coll. uses web comm. w/students



Coll. uses web to spread info



Coll. used email to recruit me



Visited coll. site during coll. search



Decided to Apply/Not from site info



Judge quality of school:view site



Internet Access Speed





Wkly # of People IM on Computer



# of People w/your IM Address



Wkly - # of People TM on Phone



# of People w/your TM address