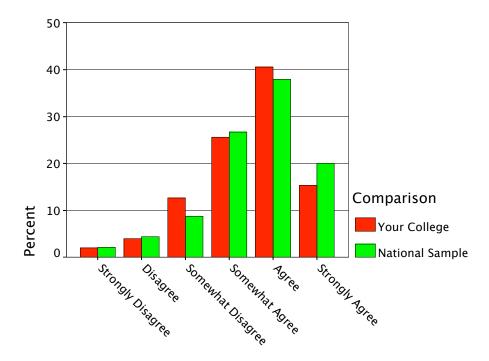

Transfer:Faculty Believe

Transfer:Faculty True

Transfer: Narrator Believe

Transfer:Narrator True

Job:Student Believe

Job:Student True

Job:Faculty Believe

Job:Faculty True