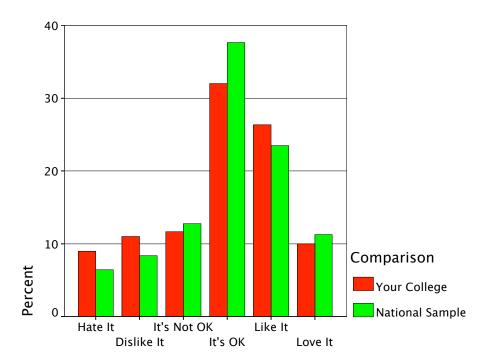

r:Narrator True



Job:Student Believe



Job:Student True



Job:Faculty Believe



Job:Faculty True



Job:Narrator Believe



Job:Narrator True



Coll. uses web comm. w/students



Coll. uses web to spread info



Coll. used email to recruit me



Visited coll. site during coll. search



Decided to Apply/Not from site info



Judge quality of school:view site



Internet Access Speed





Wkly # of People IM on Computer



# of People w/your IM Address



Wkly - # of People TM on Phone



# of People w/your TM address



Expected response time to email?



Lots of Color



Lots of Things to Look At



Lots of White Space



Different Type Styles and Sizes



Lots of Txt in Paragraphs



Short txt Blocks w/Bullet Points



Min. Amnt of Txt



All Navigation Left



All Navigation Top



Navigation through pg



Nav shrtcts deep into site



Site "sticks" to LH side window



Website "floats" in mid of window



Photos/graphics of students



Photos/graphics of the campus



Photos/graphics of the faculty



Photos/graphics that change



Pgs w/out photos/graphics



Pgs w/lots of white space



Flash Animation



A lot to Click on/Do



A lot to Read



Games

# Graph



**Podcasts or Vodcasts** 



Good Internal Search Engine



Content updated once/mnth



A unique site for current students



Ability to buy textbooks online



Pages may be customized



Coll. IM address for all students



Photos of students like me



Chat w/Coll. Staff



Able to IM w/Coll. Staff



Student Blog about the coll.



Coll. News Blog



Able to IM w/current students



Videos about eac