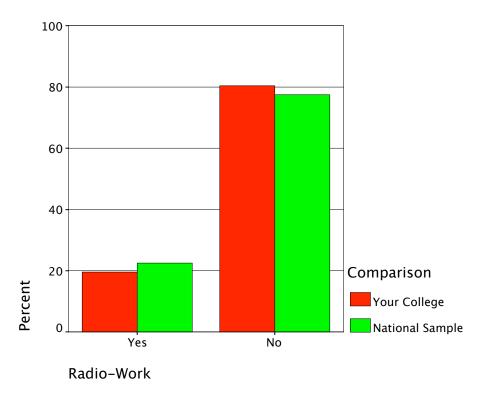

# Graph

Radio-Wkday Eve

Radio-Wkend AM

Radio Format Pref

Graph

Graph

Graph

Graph