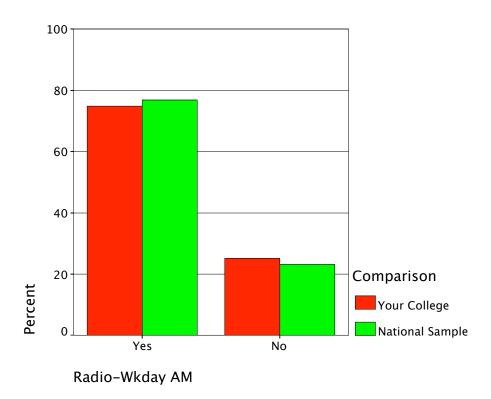

# Graph

Radio-Wkday Eve

Radio-Wkend AM

Radio Format Pref

Graph

Graph

Graph

Graph