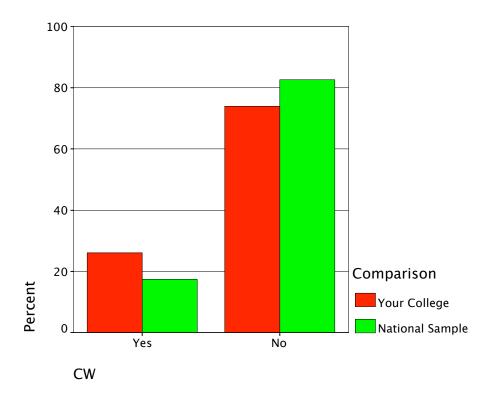

# Graph

Radio-Wkday Eve

Radio-Wkend AM

Radio Format Pref

Graph

Graph

Graph

Graph