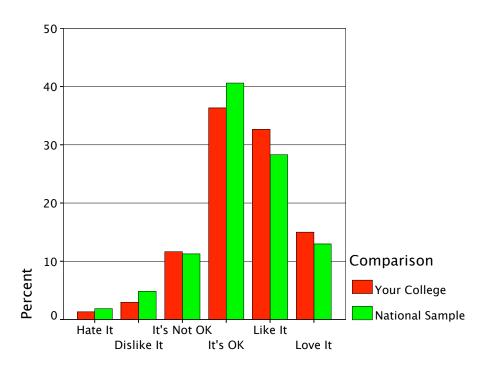

College comm. w/you?



You comm. w/students?



Alum comm. w/you?



Transfer:Student Believe



Transfer:Student True



Transfer:Faculty Believe



Transfer:Faculty True



Transfer: Narrator Believe



Transfer:Narrator True



Job:Student Believe



Job:Student True



Job:Faculty Believe



Job:Faculty True



Job:Narrator Believe



Job:Narrator True



Coll. uses web comm. w/students



Coll. uses web to spread info



Coll. used email to recruit me



Visited coll. site during coll. search



Decided to Apply/Not from site info



Judge quality of school:view site



Internet Access Speed





Wkly # of People IM on Computer



# of People w/your IM Address



Wkly - # of People TM on Phone



# of People w/your TM address



Expected response time to email?



Lots of Color



Lots of Things to Look At



Lots of White Space



Different Type Styles and Sizes



Lots of Txt in Paragraphs



Short txt Blocks w/Bullet Points



Min. Amnt of Txt



All Navigation Left



All Navigation Top



Navigation through pg



Nav shrtcts deep into site



Site "sticks" to LH side window



Website "floats" in mid of window



Photos/graphics of students



Photos/graphics of the campus



Photos/graphics of the faculty



Photos/graphics that change



Pgs w/out photos/graphics



Pgs w/lots of white space



Flash Animation



A lot to Click on/Do



A lot to Read



Games

# Graph



**Podcasts or Vodcasts** 



Good Internal Search Engine



Content updated once/mnth



A unique site for current students



Ability to buy textbooks online



Pages may be customized