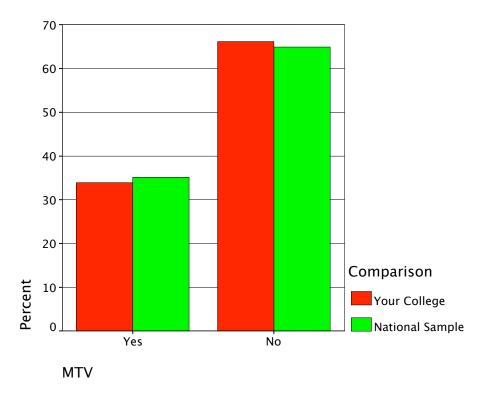

# Graph

Radio-Wkday Eve

Radio-Wkend AM

Radio Format Pref

Graph

Graph

Graph

Graph

Graph

Read Paper Daily

Read Paper Wkly

Graph

Graph

Reach- Email

Reach- Office Ph

Reach- Home Ph