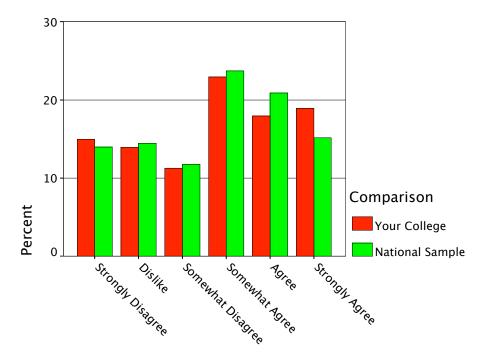

# Graph

Radio-Wkday Eve

Radio-Wkend AM

Radio Format Pref

Graph

Graph

Graph

Graph