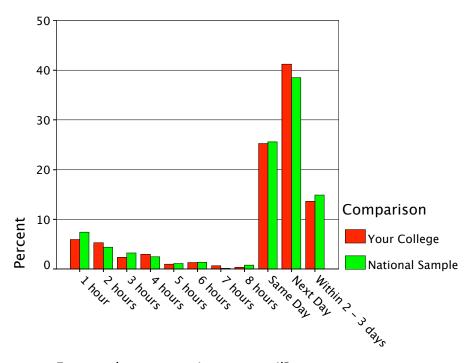

Catalog



Comm. w/Professors



Comm. w/Advisors



College comm. w/you?



You comm. w/students?



Alum comm. w/you?



Transfer:Student Believe



Transfer:Student True



Transfer:Faculty Believe



Transfer:Faculty True



Transfer: Narrator Believe



Transfer:Narrator True



Job:Student Believe



Job:Student True



Job:Faculty Believe



Job:Faculty True



Job:Narrator Believe



Job:Narrator True



Coll. uses web comm. w/students



Coll. uses web to spread info



Coll. used email to recruit me



Visited coll. site during coll. search



Decided to Apply/Not from site info



Judge quality of school:view site



Internet Access Speed





Wkly # of People IM on Computer



# of People w/your IM Address



Wkly - # of People TM on Phone



# of People w/your TM address



Expected response time to email?



Lots of Color



Lots of Things to Look At



Lots of White Space



Different Type Styles and Sizes



Lots of Txt in Paragraphs



Short txt Blocks w/Bullet Points



Min. Amnt of Txt



All Navigation Left



All Navigation Top



Navigation through pg



Nav shrtcts deep into site



Site "sticks" to LH side window



Website "floats" in mid of window



Photos/graphics of students



Photos/graphics of the campus



Photos/graphics of the faculty



Photos/graphics that change



Pgs w/out photos/graphics



Pgs w/lots of white space



Flash Animation



A lot to Click on/Do



A lot to Read



Games

# Graph



**Podcasts or Vodcasts** 



Good Internal Search Engine



Content updated once/mnth



A unique site for current students



Ability t