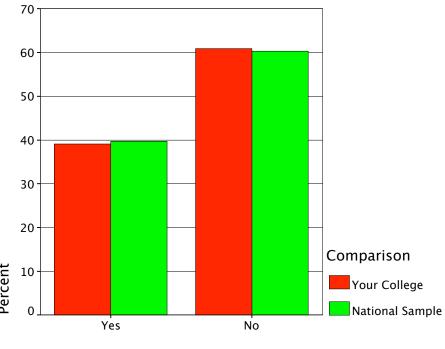

# Graph

Radio-Wkday Eve

Radio-Wkend AM

Radio Format Pref

Graph

Graph

Graph

Graph