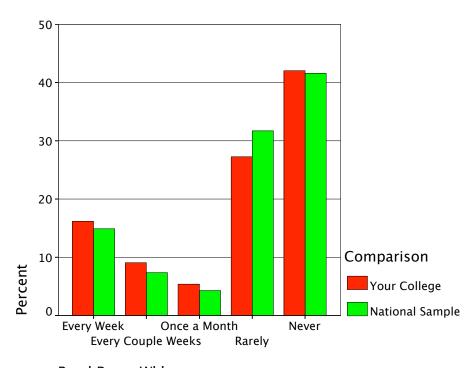

Graph

Read Paper Daily

Read Paper Wkly

Graph

Graph

Reach- Email

Reach- Office Ph

Reach- Home Ph