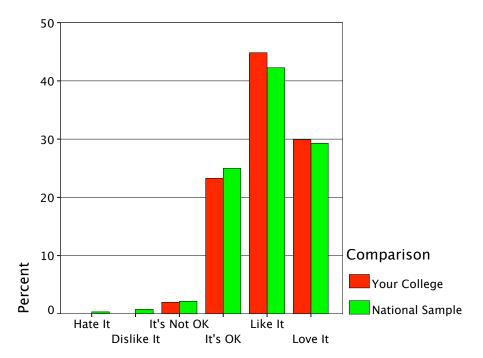

# Graph

Radio-Wkday Eve

Radio-Wkend AM

Radio Format Pref

Graph

Graph

Graph

Graph