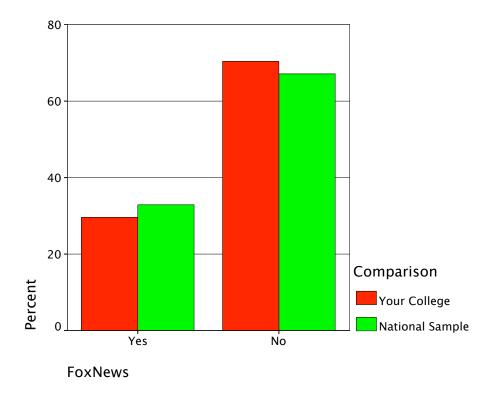

# Graph

Radio-Wkday Eve

Radio-Wkend AM

Radio Format Pref

Graph

Graph

Graph

Graph