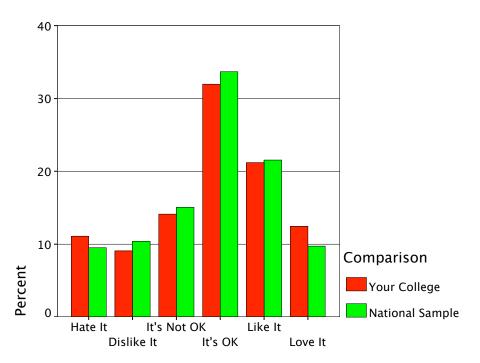

udent Believe



Job:Student True



Job:Faculty Believe



Job:Faculty True



Job:Narrator Believe



Job:Narrator True



Coll. uses web comm. w/students



Coll. uses web to spread info



Coll. used email to recruit me



Visited coll. site during coll. search



Decided to Apply/Not from site info



Judge quality of school:view site



Internet Access Speed





Wkly # of People IM on Computer



# of People w/your IM Address



Wkly - # of People TM on Phone



# of People w/your TM address



Expected response time to email?



Lots of Color



Lots of Things to Look At



Lots of White Space



Different Type Styles and Sizes



Lots of Txt in Paragraphs



Short txt Blocks w/Bullet Points



Min. Amnt of Txt



All Navigation Left



All Navigation Top



Navigation through pg



Nav shrtcts deep into site



Site "sticks" to LH side window



Website "floats" in mid of window



Photos/graphics of students



Photos/graphics of the campus



Photos/graphics of the faculty



Photos/graphics that change



Pgs w/out photos/graphics



Pgs w/lots of white space



Flash Animation



A lot to Click on/Do



A lot to Read



Games

# Graph



**Podcasts or Vodcasts** 



Good Internal Search Engine



Content updated once/mnth



A unique site for current students



Ability to buy textbooks online



Pages may be customized



Coll. IM address for all students



Photos of students like me



Chat w/Coll. Staff



Able to IM w/Coll. Staff



Student Blog about the coll.



Coll. News Blog



Able to IM w/current students



Videos about each program



Virtual Camp