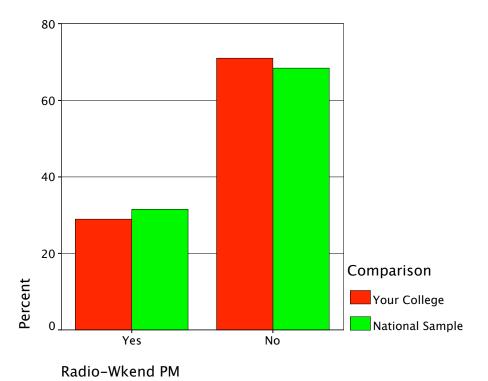

# Graph

Radio-Wkday Eve

Radio-Wkend AM

Radio Format Pref

Graph

Graph

Graph

Graph