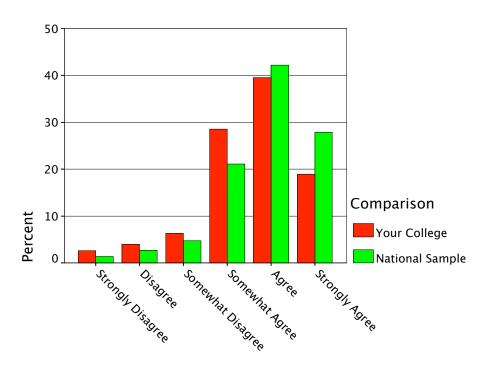

Catalog

Comm. w/Professors

Comm. w/Advisors

College comm. w/you?

You comm. w/students?

Alum comm. w/you?

Transfer:Student Believe

Transfer:Student True