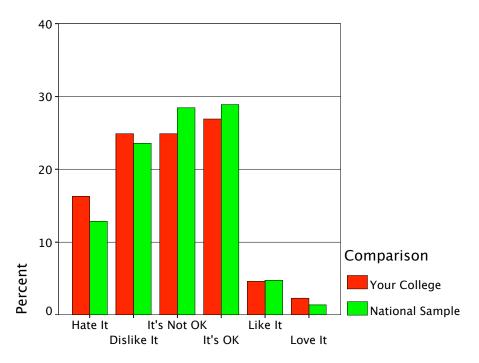

ou comm. w/students?



Alum comm. w/you?



Transfer:Student Believe



Transfer:Student True



Transfer:Faculty Believe



Transfer:Faculty True



Transfer: Narrator Believe



Transfer:Narrator True



Job:Student Believe



Job:Student True



Job:Faculty Believe



Job:Faculty True



Job:Narrator Believe



Job:Narrator True



Coll. uses web comm. w/students



Coll. uses web to spread info



Coll. used email to recruit me



Visited coll. site during coll. search



Decided to Apply/Not from site info



Judge quality of school:view site



Internet Access Speed





Wkly # of People IM on Computer



# of People w/your IM Address



Wkly - # of People TM on Phone



# of People w/your TM address



Expected response time to email?



Lots of Color



Lots of Things to Look At



Lots of White Space



Different Type Styles and Sizes



Lots of Txt in Paragraphs



Short txt Blocks w/Bullet Points



Min. Amnt of Txt



All Navigation Left



All Navigation Top



Navigation through pg



Nav shrtcts deep into site



Site "sticks" to LH side window



Website "floats" in mid of window



Photos/graphics of students



Photos/graphics of the campus



Photos/graphics of the faculty



Photos/graphics that change



Pgs w/out photos/graphics



Pgs w/lots of white space



Flash Animation



A lot to Click on/Do



A lot to Read



Games

# Graph



**Podcasts or Vodcasts** 



Good Internal Search Engine



Content updated once/mnth



A unique site for current students



Ability to buy textbooks online



Pages may be customized



Coll. IM address for all stud