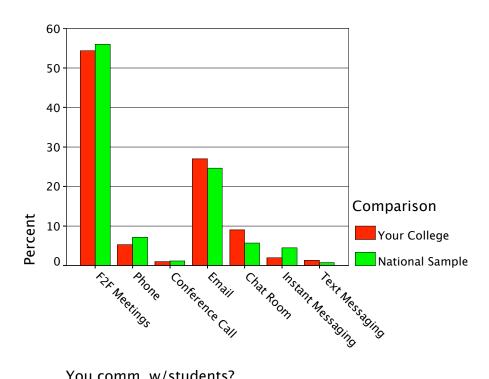

Catalog

Comm. w/Professors

Comm. w/Advisors

College comm. w/you?

You comm. w/students?

Alum comm. w/you?

Transfer:Student Believe

Transfer:Student True