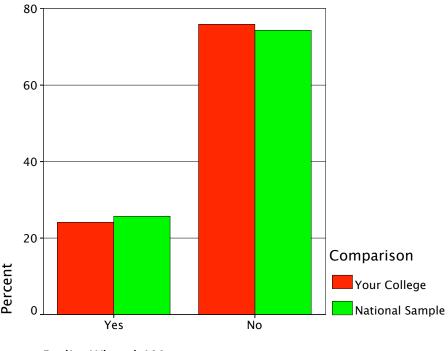

# Graph

Radio-Wkday Eve

Radio-Wkend AM

Radio Format Pref

Graph

Graph

Graph

Graph