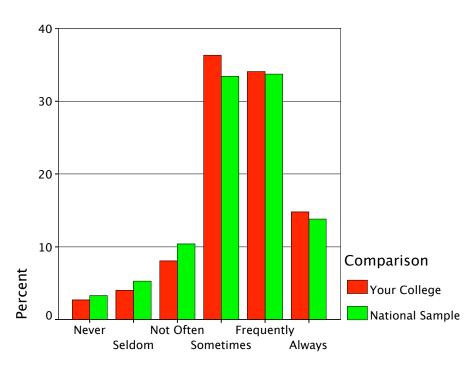

Judge quality of school:view site

Internet Access Speed

Wkly # of People IM on Computer

# of People w/your IM Address

Wkly - # of People TM on Phone