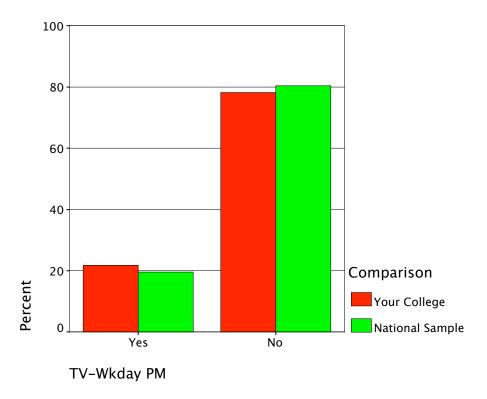

# Graph

Radio-Wkday Eve

Radio-Wkend AM

Radio Format Pref

Graph

Graph

Graph

Graph