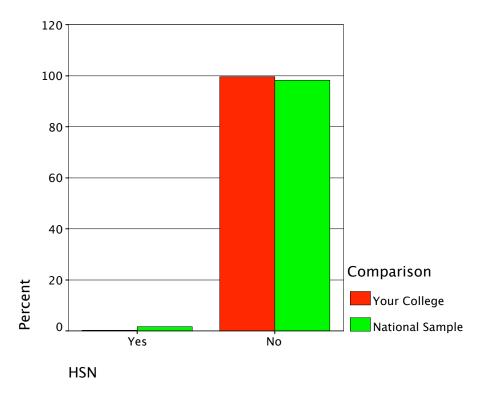

# Graph

Radio-Wkday Eve

Radio-Wkend AM

Radio Format Pref

Graph

Graph

Graph

Graph

Graph

Read Paper Daily

Read Paper Wkly

Graph

Graph

Reach- Email

Reach- Office Ph

Reach- Home Ph