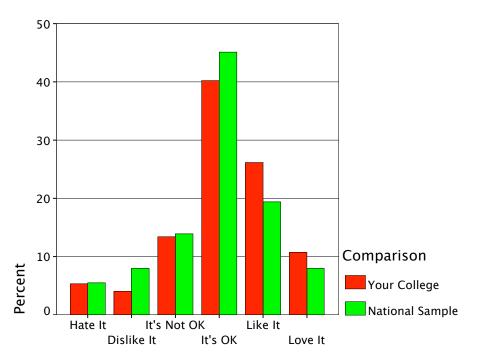

tor Believe



Transfer:Narrator True



Job:Student Believe



Job:Student True



Job:Faculty Believe



Job:Faculty True



Job:Narrator Believe



Job:Narrator True



Coll. uses web comm. w/students



Coll. uses web to spread info



Coll. used email to recruit me



Visited coll. site during coll. search



Decided to Apply/Not from site info



Judge quality of school:view site



Internet Access Speed





Wkly # of People IM on Computer



# of People w/your IM Address



Wkly - # of People TM on Phone



# of People w/your TM address



Expected response time to email?



Lots of Color



Lots of Things to Look At



Lots of White Space



Different Type Styles and Sizes



Lots of Txt in Paragraphs



Short txt Blocks w/Bullet Points



Min. Amnt of Txt



All Navigation Left



All Navigation Top



Navigation through pg



Nav shrtcts deep into site



Site "sticks" to LH side window



Website "floats" in mid of window



Photos/graphics of students



Photos/graphics of the campus



Photos/graphics of the faculty



Photos/graphics that change



Pgs w/out photos/graphics



Pgs w/lots of white space



Flash Animation



A lot to Click on/Do



A lot to Read



Games

# Graph



**Podcasts or Vodcasts** 



Good Internal Search Engine



Content updated once/mnth



A unique site for current students



Ability to buy textbooks online



Pages may be customized



Coll. IM address for all students



Photos of students like me



Chat w/Coll. Staff



Able to IM w/Coll. Staff



Student Blog about the coll.



Coll. News Blog



Able to IM w/current studen