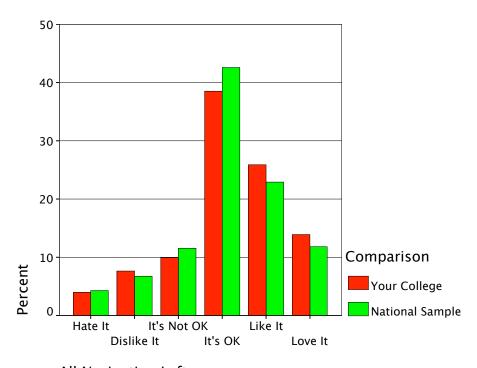

True



Transfer: Narrator Believe



Transfer:Narrator True



Job:Student Believe



Job:Student True



Job:Faculty Believe



Job:Faculty True



Job:Narrator Believe



Job:Narrator True



Coll. uses web comm. w/students



Coll. uses web to spread info



Coll. used email to recruit me



Visited coll. site during coll. search



Decided to Apply/Not from site info



Judge quality of school:view site



Internet Access Speed





Wkly # of People IM on Computer



# of People w/your IM Address



Wkly - # of People TM on Phone



# of People w/your TM address



Expected response time to email?



Lots of Color



Lots of Things to Look At



Lots of White Space



Different Type Styles and Sizes



Lots of Txt in Paragraphs



Short txt Blocks w/Bullet Points



Min. Amnt of Txt



All Navigation Left



All Navigation Top



Navigation through pg



Nav shrtcts deep into site



Site "sticks" to LH side window



Website "floats" in mid of window



Photos/graphics of students



Photos/graphics of the campus



Photos/graphics of the faculty



Photos/graphics that change



Pgs w/out photos/graphics



Pgs w/lots of white space



Flash Animation



A lot to Click on/Do



A lot to Read



Games

# Graph



**Podcasts or Vodcasts** 



Good Internal Search Engine



Content updated once/mnth



A unique site for current students



Ability to buy textbooks online



Pages may be customized



Coll. IM address for all students



Photos of students like me



Chat w/Coll. Staff



Able to IM w/Coll. Staff



Student Blog about the coll.



Coll. News Blog



Able