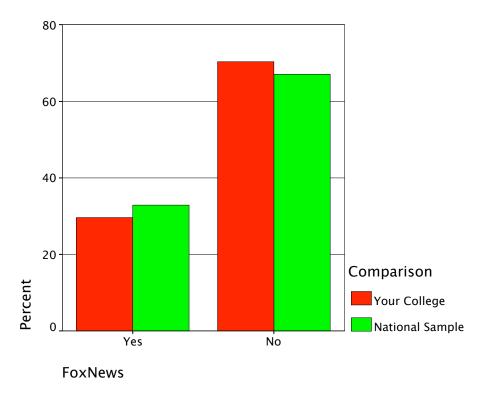

# Graph

Radio-Wkday Eve

Radio-Wkend AM

Radio Format Pref

Graph

Graph

Graph

Graph