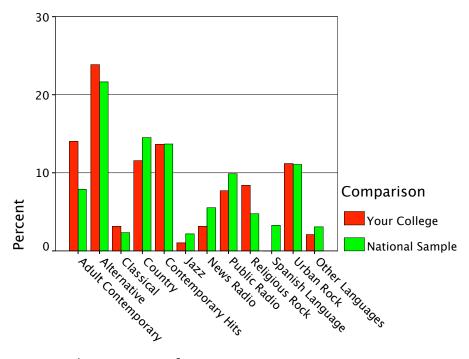

# Graph

Radio-Wkday Eve

Radio-Wkend AM

Radio Format Pref

Graph

Graph

Graph

Graph