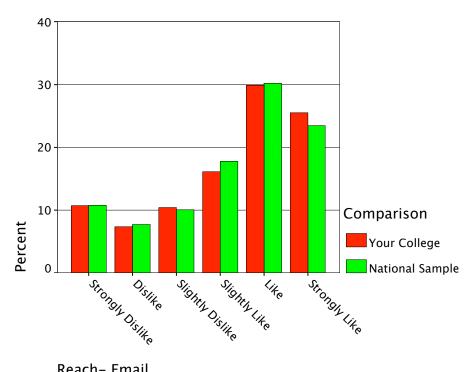

Graph

Read Paper Daily

Read Paper Wkly

Graph

Graph

Reach- Email

Reach- Office Ph

Reach- Home Ph