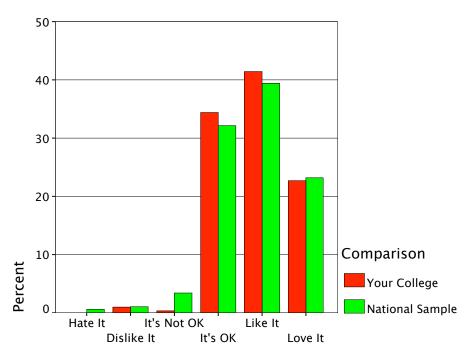

es web comm. w/students



Coll. uses web to spread info



Coll. used email to recruit me



Visited coll. site during coll. search



Decided to Apply/Not from site info



Judge quality of school:view site



Internet Access Speed





Wkly # of People IM on Computer



# of People w/your IM Address



Wkly - # of People TM on Phone



# of People w/your TM address



Expected response time to email?



Lots of Color



Lots of Things to Look At



Lots of White Space



Different Type Styles and Sizes



Lots of Txt in Paragraphs



Short txt Blocks w/Bullet Points



Min. Amnt of Txt



All Navigation Left



All Navigation Top



Navigation through pg



Nav shrtcts deep into site



Site "sticks" to LH side window



Website "floats" in mid of window



Photos/graphics of students



Photos/graphics of the campus



Photos/graphics of the faculty



Photos/graphics that change



Pgs w/out photos/graphics



Pgs w/lots of white space



Flash Animation



A lot to Click on/Do



A lot to Read



Games

# Graph



**Podcasts or Vodcasts** 



Good Internal Search Engine



Content updated once/mnth



A unique site for current students



Ability to buy textbooks online



Pages may be customized



Coll. IM address for all students



Photos of students like me



Chat w/Coll. Staff



Able to IM w/Coll. Staff



Student Blog about the coll.



Coll. News Blog



Able to IM w/current students



Videos about each program



Virtual Campus Tour



Register Online



Download Mtrls from Library



Online advising/counseling



Free Email from Coll.



Web content updat