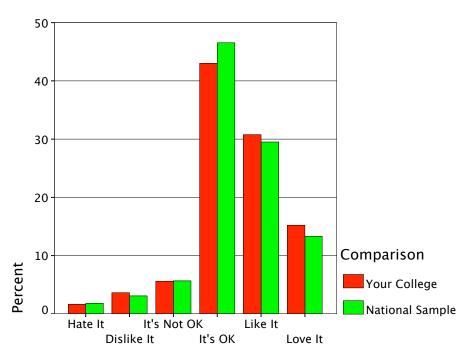

Comm. w/Advisors



College comm. w/you?



You comm. w/students?



Alum comm. w/you?



Transfer:Student Believe



Transfer:Student True



Transfer:Faculty Believe



Transfer:Faculty True



Transfer: Narrator Believe



Transfer:Narrator True



Job:Student Believe



Job:Student True



Job:Faculty Believe



Job:Faculty True



Job:Narrator Believe



Job:Narrator True



Coll. uses web comm. w/students



Coll. uses web to spread info



Coll. used email to recruit me



Visited coll. site during coll. search



Decided to Apply/Not from site info



Judge quality of school:view site



Internet Access Speed





Wkly # of People IM on Computer



# of People w/your IM Address



Wkly - # of People TM on Phone



# of People w/your TM address



Expected response time to email?



Lots of Color



Lots of Things to Look At



Lots of White Space



Different Type Styles and Sizes



Lots of Txt in Paragraphs



Short txt Blocks w/Bullet Points



Min. Amnt of Txt



All Navigation Left



All Navigation Top



Navigation through pg



Nav shrtcts deep into site



Site "sticks" to LH side window



Website "floats" in mid of window



Photos/graphics of students



Photos/graphics of the campus



Photos/graphics of the faculty



Photos/graphics that change



Pgs w/out photos/graphics



Pgs w/lots of white space



Flash Animation



A lot to Click on/Do



A lot to Read



Games

# Graph



**Podcasts or Vodcasts** 



Good Internal Search Engine



Content updated once/mnth



A unique site for current students



Ability to buy textbooks online



Pages may