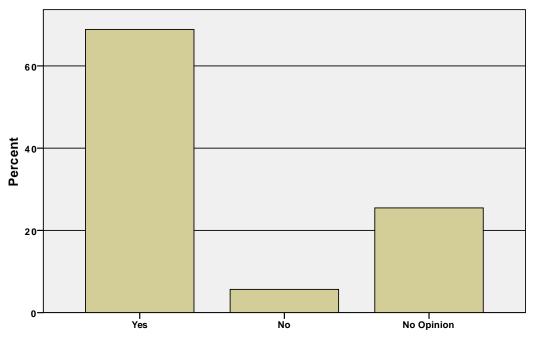

### Does the OCCC Web Site Provide Timely, Relevant Info

Does the OCCC Web Site Provide Timely, Relevant Info

#### Does the OCCC Web Site Provide Timely, Relevant Info

|            |            | Frequency  | Percent | Valid Percent | Cumulative<br>Percent |
|------------|------------|------------|---------|---------------|-----------------------|
|            | Yes        | <i>7</i> 3 | 67.6    | 68.9          | 68.9                  |
| Valid      | No         | 6          | 5.6     | 5.7           | 74.5                  |
|            | No Opinion | 27         | 25.0    | 25.5          | 100.0                 |
|            | Total      | 106        | 98.1    | 100.0         |                       |
| Missing 99 |            | 2          | 1.9     |               |                       |
| Total      |            | 108        | 100.0   |               |                       |