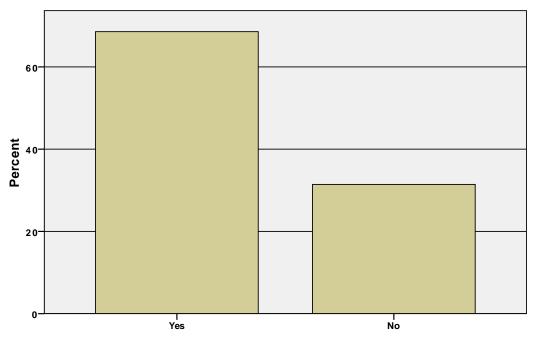

### Interested In Joining An OCCC Social Network Site

Interested In Joining An OCCC Social Network Site

#### **Interested In Joining An OCCC Social Network Site**

|       |     | Frequency  | Percent | Valid Percent | Cumulative<br>Percent |
|-------|-----|------------|---------|---------------|-----------------------|
| Valid | Yes | <i>7</i> 2 | 66.7    | 68.6          | 68.6                  |
|       | No  | 33         | 30.6    | 31.4          | 100.0                 |

### **Interested In Joining An OCCC Social Network Site**

|         |       | Frequency | Percent | Valid Percent | Cumulative<br>Percent |
|---------|-------|-----------|---------|---------------|-----------------------|
| Valid   | Total | 105       | 97.2    | 100.0         |                       |
| Missing | 99    | 3         | 2.8     |               |                       |
| Total   |       | 108       | 100.0   |               |                       |