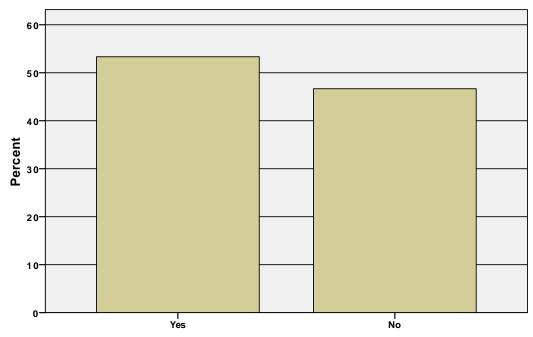

## Do You Use Your College Email Account Frequently

Do You Use Your College Email Account Frequently

#### Do You Use Your College Email Account Frequently

|         |       | Frequency | Percent | Valid Percent | Cumulative<br>Percent |
|---------|-------|-----------|---------|---------------|-----------------------|
|         | Yes   | 56        | 51.9    | 53.3          | 53.3                  |
| Valid   | No    | 49        | 45.4    | 46.7          | 100.0                 |
|         | Total | 105       | 97.2    | 100.0         |                       |
| Missing | 99    | 3         | 2.8     |               |                       |
| Total   |       | 108       | 100.0   |               |                       |