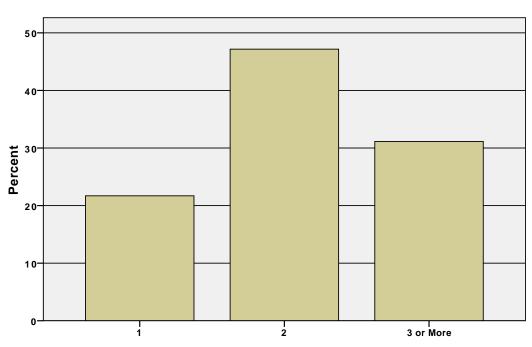

### **How Many Email Account Used Regularly**

**How Many Email Account Used Regularly** 

#### **How Many Email Account Used Regularly**

|            |           | Frequency | Percent | Valid Percent | Cumulative<br>Percent |
|------------|-----------|-----------|---------|---------------|-----------------------|
|            | 1         | 23        | 21.3    | 21.7          | 21.7                  |
| Valid      | 2         | 50        | 46.3    | 47.2          | 68.9                  |
| Vand       | 3 or More | 33        | 30.6    | 31.1          | 100.0                 |
|            | Total     | 106       | 98.1    | 100.0         |                       |
| Missing 99 |           | 2         | 1.9     |               |                       |
| Total      |           | 108       | 100.0   |               |                       |