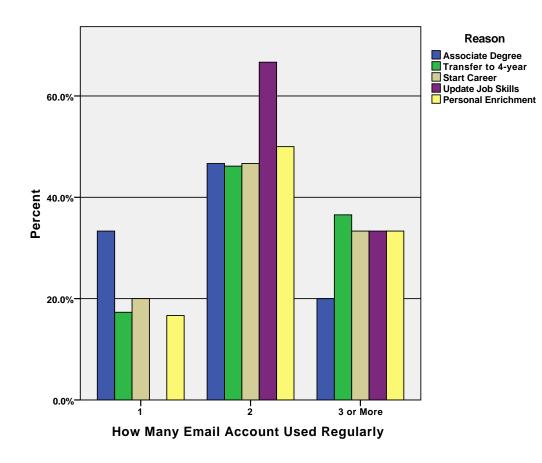

#### How Many Email Account Used Regularly \* Reason Crosstabulation

#### **Case Processing Summary**

| How Many Email Account Used Regularly * Reason Crosstabulation |           |                                                        |                     |                        |              |                      |  |
|----------------------------------------------------------------|-----------|--------------------------------------------------------|---------------------|------------------------|--------------|----------------------|--|
|                                                                |           |                                                        |                     | Reason                 |              |                      |  |
|                                                                |           |                                                        | Associate<br>Degree | Transfer to 4-<br>year | Start Career | Update Job<br>Skills |  |
|                                                                |           | Count                                                  | 10                  | 9                      | 3            | 0                    |  |
|                                                                | 1         | % within How Many<br>Email Account Used<br>Regularly   | 43.5%               | 39.1%                  | 13.0%        | .0%                  |  |
|                                                                |           | % within Reason                                        | 33.3%               | 17.3%                  | 20.0%        | .0%                  |  |
|                                                                |           | % of Total                                             | 9.4%                | 8.5%                   | 2.8%         | .0%                  |  |
|                                                                |           | Count                                                  | 14                  | 24                     | 7            | 2                    |  |
|                                                                | 2         | % within How Many<br>Email Account Used<br>Regularly   | 28.0%               | 48.0%                  | 14.0%        | 4.0%                 |  |
|                                                                |           | % within Reason                                        | 46.7%               | 46.2%                  | 46.7%        | 66.7%                |  |
| How Many Email                                                 |           | % of Total                                             | 13.2%               | 22.6%                  | 6.6%         | 1.9%                 |  |
| Account Used Regularly                                         | 3 or More | Count                                                  | 6                   | 19                     | 5            | 1                    |  |
|                                                                |           | % within How Many<br>Email Account Used<br>Regularly   | 18.2%               | 57.6%                  | 15.2%        | 3.0%                 |  |
|                                                                |           | % within Reason                                        | 20.0%               | 36.5%                  | 33.3%        | 33.3%                |  |
|                                                                |           | % of Total                                             | 5.7%                | 17.9%                  | 4.7%         | <b>.9</b> %          |  |
|                                                                |           | Count                                                  | 30                  | 52                     | 15           | 3                    |  |
|                                                                | Total     | % within How Many     Email Account Used     Regularly | 28.3%               | 49.1%                  | 14.2%        | 2.8%                 |  |
|                                                                |           | % within Reason                                        | 100.0%              | 100.0%                 | 100.0%       | 100.0%               |  |
|                                                                |           | % of Total                                             | 28.3%               | <b>49.</b> 1%          | 14.2%        | 2.8%                 |  |

|                        |           |                                                      | Reason                 | n      |
|------------------------|-----------|------------------------------------------------------|------------------------|--------|
|                        |           |                                                      | Personal<br>Enrichment | Total  |
|                        |           | Count                                                | 1                      | 23     |
|                        | 1         | % within How Many<br>Email Account Used<br>Regularly | 4.3%                   | 100.0% |
|                        |           | % within Reason                                      | 16.7%                  | 21.7%  |
|                        |           | % of Total                                           | .9%                    | 21.7%  |
|                        |           | Count                                                | 3                      | 50     |
|                        | 2         | % within How Many<br>Email Account Used<br>Regularly | 6.0%                   | 100.0% |
|                        |           | % within Reason                                      | 50.0%                  | 47.2%  |
| How Many Email         |           | % of Total                                           | 2.8%                   | 47.2%  |
| Account Used Regularly |           | Count                                                | 2                      | 33     |
|                        | 3 or More | % within How Many<br>Email Account Used<br>Regularly | 6.1%                   | 100.0% |
|                        |           | % within Reason                                      | 33.3%                  | 31.1%  |
|                        |           | % of Total                                           | 1 <b>.9</b> %          | 31.1%  |
|                        |           | Count                                                | 6                      | 106    |
|                        | Total     | % within How Many<br>Email Account Used<br>Regularly | 5.7%                   | 100.0% |
|                        |           | % within Reason                                      | 100.0%                 | 100.0% |
|                        |           | % of Total                                           | 5.7%                   | 100.0% |