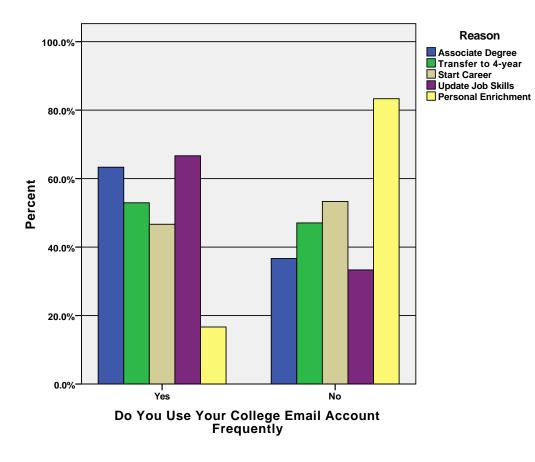

#### Do You Use Your College Email Account Frequently \* Reason Crosstabulation

|                                          |       |                                                                 |                     | Rea                    | son          |                      |
|------------------------------------------|-------|-----------------------------------------------------------------|---------------------|------------------------|--------------|----------------------|
|                                          |       |                                                                 | Associate<br>Degree | Transfer to 4-<br>year | Start Career | Update Job<br>Skills |
|                                          |       | Count                                                           | 19                  | 27                     | 7            | 2                    |
| Y                                        | Yes   | % within Do You Use<br>Your College Email<br>Account Frequently | 33.9%               | 48.2%                  | 12.5%        | 3.6%                 |
|                                          |       | % within Reason                                                 | 63.3%               | 52.9%                  | 46.7%        | 66.7%                |
|                                          |       | % of Total                                                      | 18.1%               | 25.7%                  | 6.7%         | <b>1.9%</b>          |
|                                          |       | Count                                                           | 11                  | 24                     | 8            | 1                    |
| Do You Use Your<br>College Email Account | No    | % within Do You Use<br>Your College Email<br>Account Frequently | 22.4%               | 49.0%                  | 16.3%        | 2.0%                 |
| Frequently                               |       | % within Reason                                                 | 36.7%               | 47.1%                  | 53.3%        | 33.3%                |
|                                          |       | % of Total                                                      | 10.5%               | 22.9%                  | 7.6%         | 1.0%                 |
|                                          |       | Count                                                           | 30                  | 51                     | 15           | 3                    |
|                                          | Total | % within Do You Use<br>Your College Email<br>Account Frequently | 28.6%               | 48.6%                  | 14.3%        | 2.9%                 |
|                                          |       | % within Reason                                                 | 100.0%              | 100.0%                 | 100.0%       | 100.0%               |
|                                          |       | % of Total                                                      | 28.6%               | 48.6%                  | 14.3%        | 2.9%                 |

#### Do You Use Your College Email Account Frequently \* Reason Crosstabulation

|                                          |       |                                                                 | Reaso                  | n      |
|------------------------------------------|-------|-----------------------------------------------------------------|------------------------|--------|
|                                          |       |                                                                 | Personal<br>Enrichment | Total  |
|                                          |       | Count                                                           | 1                      | 56     |
|                                          | Yes   | % within Do You Use<br>Your College Email<br>Account Frequently | 1.8%                   | 100.0% |
|                                          |       | % within Reason                                                 | 16.7%                  | 53.3%  |
| Do You Use Your<br>College Email Account |       | % of Total                                                      | 1.0%                   | 53.3%  |
|                                          | No    | Count                                                           | 5                      | 49     |
|                                          |       | % within Do You Use<br>Your College Email<br>Account Frequently | 10.2%                  | 100.0% |
| Frequently                               |       | % within Reason                                                 | 83.3%                  | 46.7%  |
|                                          |       | % of Total                                                      | 4.8%                   | 46.7%  |
|                                          |       | Count                                                           | 6                      | 105    |
|                                          | Total | % within Do You Use<br>Your College Email<br>Account Frequently | 5.7%                   | 100.0% |
|                                          |       | % within Reason                                                 | 100.0%                 | 100.0% |
|                                          |       | % of Total                                                      | 5.7%                   | 100.0% |