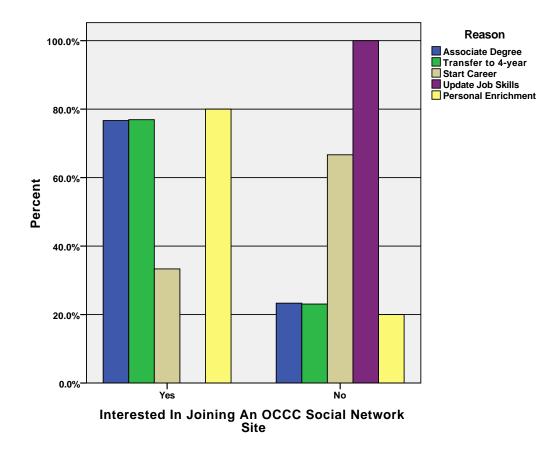

### Interested In Joining An OCCC Social Network Site \* Reason Crosstabulation

|                                                 |       |                                                                  |                     | Rea                    | son          |                      |
|-------------------------------------------------|-------|------------------------------------------------------------------|---------------------|------------------------|--------------|----------------------|
|                                                 |       |                                                                  | Associate<br>Degree | Transfer to 4-<br>year | Start Career | Update Job<br>Skills |
|                                                 |       | Count                                                            | 23                  | 40                     | 5            | 0                    |
| × ×                                             | Yes   | % within Interested In<br>Joining An OCCC<br>Social Network Site | 31.9%               | 55.6%                  | 6.9%         | .0%                  |
|                                                 |       | % within Reason                                                  | 76.7%               | 76.9%                  | 33.3%        | .0%                  |
|                                                 |       | % of Total                                                       | 21.9%               | 38.1%                  | 4.8%         | .0%                  |
|                                                 | No    | Count                                                            | 7                   | 12                     | 10           | 3                    |
| Interested In Joining An<br>OCCC Social Network |       | % within Interested In<br>Joining An OCCC<br>Social Network Site | 21.2%               | 36.4%                  | 30.3%        | 9.1%                 |
| Site                                            |       | % within Reason                                                  | 23.3%               | 23.1%                  | 66.7%        | 100.0%               |
|                                                 |       | % of Total                                                       | 6.7%                | 11.4%                  | 9.5%         | 2.9%                 |
|                                                 |       | Count                                                            | 30                  | 52                     | 15           | 3                    |
|                                                 | Total | % within Interested In<br>Joining An OCCC<br>Social Network Site | 28.6%               | 49.5%                  | 14.3%        | 2.9%                 |
|                                                 |       | % within Reason                                                  | 100.0%              | 100.0%                 | 100.0%       | 100.0%               |
|                                                 |       | % of Total                                                       | 28.6%               | 49.5%                  | 14.3%        | 2.9%                 |

#### Interested In Joining An OCCC Social Network Site \* Reason Crosstabulation

|                                                 |                                                                                                  |                                                                  | Reaso                  | n      |
|-------------------------------------------------|--------------------------------------------------------------------------------------------------|------------------------------------------------------------------|------------------------|--------|
|                                                 |                                                                                                  |                                                                  | Personal<br>Enrichment | Total  |
|                                                 |                                                                                                  | Count                                                            | 4                      | 72     |
|                                                 | Yes                                                                                              | % within Interested In<br>Joining An OCCC<br>Social Network Site | 5.6%                   | 100.0% |
|                                                 |                                                                                                  | % within Reason                                                  | 80.0%                  | 68.6%  |
|                                                 |                                                                                                  | % of Total                                                       | 3.8%                   | 68.6%  |
|                                                 |                                                                                                  | Count                                                            | 1                      | 33     |
| Interested In Joining An<br>OCCC Social Network | No % within Interested In   Joining An OCCC   Social Network Site   % within Reason   % of Total | Joining An OCCC                                                  | 3.0%                   | 100.0% |
| Site                                            |                                                                                                  | % within Reason                                                  | 20.0%                  | 31.4%  |
|                                                 |                                                                                                  | 1.0%                                                             | 31.4%                  |        |
|                                                 |                                                                                                  | Count                                                            | 5                      | 105    |
|                                                 | Total                                                                                            | % within Interested In<br>Joining An OCCC<br>Social Network Site | 4.8%                   | 100.0% |
|                                                 |                                                                                                  | % within Reason                                                  | 100.0%                 | 100.0% |
|                                                 |                                                                                                  | % of Total                                                       | 4.8%                   | 100.0% |