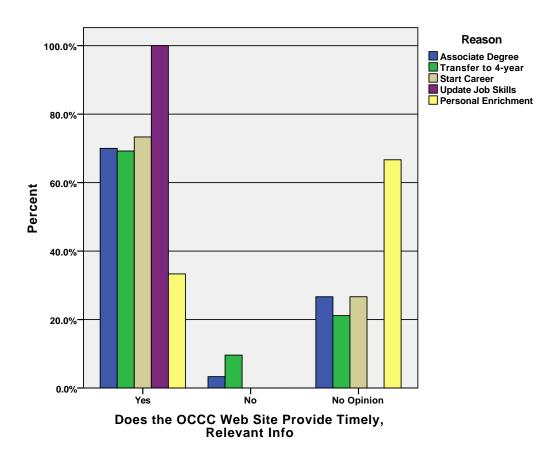

#### Does the OCCC Web Site Provide Timely, Relevant Info \* Reason Crosstabulation

|                                       |            |                                                                     |                     | Rea                    | son          |                      |
|---------------------------------------|------------|---------------------------------------------------------------------|---------------------|------------------------|--------------|----------------------|
|                                       |            |                                                                     | Associate<br>Degree | Transfer to 4-<br>year | Start Career | Update Job<br>Skills |
|                                       |            | Count                                                               | 21                  | 36                     | 11           | 3                    |
|                                       | Yes        | % within Does the<br>OCCC Web Site Provide<br>Timely, Relevant Info | 28.8%               | 49.3%                  | 15.1%        | 4.1%                 |
|                                       |            | % within Reason                                                     | 70.0%               | 69.2%                  | 73.3%        | 100.0%               |
|                                       |            | % of Total                                                          | 19.8%               | 34.0%                  | 10.4%        | 2.8%                 |
|                                       |            | Count                                                               | 1                   | 5                      | 0            | 0                    |
|                                       | No         | % within Does the<br>OCCC Web Site Provide<br>Timely, Relevant Info | 16.7%               | 83.3%                  | .0%          | .0%                  |
|                                       |            | % within Reason                                                     | 3.3%                | 9.6%                   | .0%          | .0%                  |
| Does the OCCC Web                     |            | % of Total                                                          | .9%                 | 4.7%                   | .0%          | .0%                  |
| Site Provide Timely,<br>Relevant Info |            | Count                                                               | 8                   | 11                     | 4            | 0                    |
|                                       | No Opinion | % within Does the<br>OCCC Web Site Provide<br>Timely, Relevant Info | 29.6%               | 40.7%                  | 14.8%        | .0%                  |
|                                       |            | % within Reason                                                     | 26.7%               | 21.2%                  | 26.7%        | .0%                  |
|                                       |            | % of Total                                                          | 7.5%                | 10.4%                  | 3.8%         | .0%                  |
|                                       |            | Count                                                               | 30                  | 52                     | 15           | 3                    |
|                                       | Total      | % within Does the<br>OCCC Web Site Provide<br>Timely, Relevant Info | 28.3%               | 49.1%                  | 14.2%        | 2.8%                 |
|                                       |            | % within Reason                                                     | 100.0%              | 100.0%                 | 100.0%       | 100.0%               |
|                                       |            | % of Total                                                          | 28.3%               | 49.1%                  | 14.2%        | 2.8%                 |

|                                       |            |                                                                     | Reaso                  | n            |
|---------------------------------------|------------|---------------------------------------------------------------------|------------------------|--------------|
|                                       |            |                                                                     | Personal<br>Enrichment | Total        |
|                                       |            | Count                                                               | 2                      | 73           |
|                                       | Yes        | % within Does the<br>OCCC Web Site Provide<br>Timely, Relevant Info | 2.7%                   | 100.0%       |
|                                       |            | % within Reason                                                     | 33.3%                  | <b>68.9%</b> |
|                                       |            | % of Total                                                          | 1 <b>.9</b> %          | <b>68.9%</b> |
|                                       |            | Count                                                               | 0                      | 6            |
|                                       | No         | % within Does the<br>OCCC Web Site Provide<br>Timely, Relevant Info | .0%                    | 100.0%       |
|                                       |            |                                                                     | .0%                    | 5.7%         |
| Does the OCCC Web                     |            |                                                                     | .0%                    | 5.7%         |
| Site Provide Timely,<br>Relevant Info |            | Count                                                               | 4                      | 27           |
|                                       | No Opinion | % within Does the<br>OCCC Web Site Provide<br>Timely, Relevant Info | 1 <b>4.8</b> %         | 100.0%       |
|                                       |            | % within Reason                                                     | <b>66.7%</b>           | 25.5%        |
|                                       |            | % of Total                                                          | 3.8%                   | 25.5%        |
|                                       |            | Count                                                               | 6                      | 106          |
|                                       | Total      | % within Does the<br>OCCC Web Site Provide<br>Timely, Relevant Info | 5.7%                   | 100.0%       |
|                                       |            | % within Reason                                                     | 100.0%                 | 100.0%       |
|                                       |            | % of Total                                                          | 5.7%                   | 100.0%       |