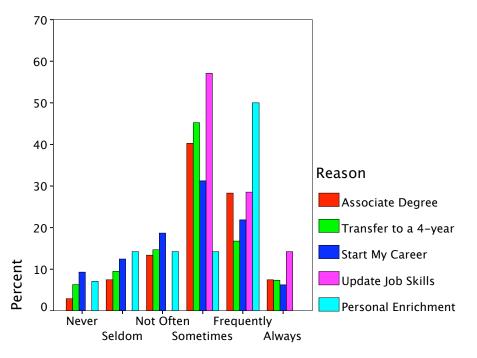

| .5%          | 3.4%   |
|        | Personal Enrichment  | Count                         | 4            | 14     |
|        |                      | % within Reason               | 28.6%        | 100.0% |
|        |                      | % within<br>Job:Narrator True | 14.3%        | 6.8%   |
|        |                      | % of Total                    | 2.0%         | 6.8%   |
| Total  |                      | Count                         | 28           | 205    |
|        |                      | % within Reason               | 13.7%        | 100.0% |
|        |                      | % within<br>Job:Narrator True | 100.0%       | 100.0% |
|        |                      | % of Total                    | 13.7%        | 100.0% |

## Reason \* Job:Narrator True Crosstabulation



Job:Student Believe







Job:Faculty Believe







Job:Narrator Believe





Crosstabs

#### **Case Processing Summary**

|                                                    | Cases |         |  |
|----------------------------------------------------|-------|---------|--|
|                                                    | Va    |         |  |
|                                                    | N     | Percent |  |
| Reason * Coll. uses web<br>comm. w/students        | 295   | 97.4%   |  |
| Reason * Coll. uses web<br>to spread info          | 295   | 97.4%   |  |
| Reason * Coll. used<br>email to recruit me         | 293   | 96.7%   |  |
| Reason * Visited coll.<br>site during coll. search | 294   | 97.0%   |  |
| Reason * Decided to<br>Apply/Not from site<br>info | 294   | 97