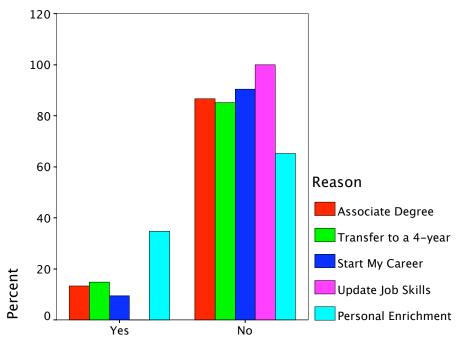

|        |                      |                               | R                    | adio Format Pre | f         |
|--------|----------------------|-------------------------------|----------------------|-----------------|-----------|
|        |                      |                               | Adult<br>Contemporar |                 |           |
| Reason | Associate Degree     | Count                         | У 12                 | Alternative     | Classical |
| Reason | Associate Degree     |                               | 12                   | 19              | 2         |
|        |                      | % within Reason               | 13.5%                | 21.3%           | 2.2%      |
|        |                      | % within Radio<br>Format Pref | 31.6%                | 28.4%           | 22.2%     |
|        |                      | % of Total                    | 4.3%                 | 6.8%            | .7%       |
|        | Transfer to a 4-year | Count                         | 11                   | 33              | 4         |
|        |                      | % within Reason               | 9.5%                 | 28.4%           | 3.4%      |
|        |                      | % within Radio<br>Format Pref | 28.9%                | 49.3%           | 44.4%     |
|        |                      | % of Total                    | 3.9%                 | 11.7%           | 1.4%      |
|        | Start My Career      | Count                         | 5                    | 13              | 1         |
|        |                      | % within Reason               | 12.2%                | 31.7%           | 2.4%      |
|        |                      | % within Radio<br>Format Pref | 13.2%                | 19.4%           | 11.1%     |
|        |                      | % of Total                    | 1.8%                 | 4.6%            | .4%       |
|        | Update Job Skills    | Count                         | 4                    | 2               |           |
|        |                      | % within Reason               | 33.3%                | 16.7%           |           |
|        |                      | % within Radio<br>Format Pref | 10.5%                | 3.0%            |           |
|        |                      | % of Total                    | 1.4%                 | .7%             |           |
|        | Personal Enrichment  | Count                         | 6                    |                 | 2         |
|        |                      | % within Reason               | 26.1%                |                 | 8.7%      |
|        |                      | % within Radio<br>Format Pref | 15.8%                |                 | 22.2%     |
|        |                      | % of Total                    | 2.1%                 |                 | .7%       |
| Total  |                      | Count                         | 38                   | 67              | 9         |
|        |                      | % within Reason               | 13.5%                | 23.8%           | 3.2%      |
|        |                      | % within Radio<br>Format Pref | 100.0%               | 100.0%          | 100.0%    |
|        |                      | % of Total                    | 13.5%                | 23.8%           | 3.2%      |

|        |                      |                               | F       | Radio Format Pref     |        |  |
|--------|----------------------|-------------------------------|---------|-----------------------|--------|--|
|        |                      |                               | Country | Contemporar<br>y Hits | Jazz   |  |
| Reason | Associate Degree     | Count                         | 9       | 16                    |        |  |
|        |                      | % within Reason               | 10.1%   | 18.0%                 |        |  |
|        |                      | % within Radio<br>Format Pref | 27.3%   | 41.0%                 |        |  |
|        |                      | % of Total                    | 3.2%    | 5.7%                  |        |  |
|        | Transfer to a 4-year | Count                         | 14      | 18                    | 2      |  |
|        |                      | % within Reason               | 12.1%   | 15.5%                 | 1.7%   |  |
|        |                      | % within Radio<br>Format Pref | 42.4%   | 46.2%                 | 66.7%  |  |
|        |                      | % of Total                    | 5.0%    | 6.4%                  | .7%    |  |
|        | Start My Career      | Count                         | 5       | 2                     |        |  |
|        |                      | % within Reason               | 12.2%   | 4.9%                  |        |  |
|        |                      | % within Radio<br>Format Pref | 15.2%   | 5.1%                  |        |  |
|        |                      | % of Total                    | 1.8%    | .7%                   |        |  |
|        | Update Job Skills    | Count                         | 3       |                       |        |  |
|        |                      | % within Reason               | 25.0%   |                       |        |  |
|        |                      | % within Radio<br>Format Pref | 9.1%    |                       |        |  |
|        |                      | % of Total                    | 1.1%    |                       |        |  |
|        | Personal Enrichment  | Count                         | 2       | 3                     | 1      |  |
|        |                      | % within Reason               | 8.7%    | 13.0%                 | 4.3%   |  |
|        |                      | % within Radio<br>Format Pref | 6.1%    | 7.7%                  | 33.3%  |  |
|        |                      | % of Total                    | .7%     | 1.1%                  | .4%    |  |
| Total  |                      | Count                         | 33      | 39                    | 3      |  |
|        |                      | % within Reason               | 11.7%   | 13.9%                 | 1.1%   |  |
|        |                      | % within Radio<br>Format Pref | 100.0%  | 100.0%                | 100.0% |  |
|        |                      | % of Total                    | 11.7%   | 13.9%                 | 1.1%   |  |

## Reason \* Radio Format Pref Crosstabulation

|        |                      |                               | Radio Format Pref |              |                   |
|--------|----------------------|-------------------------------|-------------------|--------------|-------------------|
|        |                      |                               | News Radio        | Public Radio | Religious<br>Rock |
| Reason | Associate Degree     | Count                         | 1                 | 6            | 9                 |
|        |                      | % within Reason               | 1.1%              | 6.7%         | 10.1%             |
|        |                      | % within Radio<br>Format Pref | 11.1%             | 27.3%        | 39.1%             |
|        |                      | % of Total                    | .4%               | 2.1%         | 3.2%              |
|        | Transfer to a 4-year | Count                         | 5                 | 7            | 8                 |
|        |                      | % within Reason               | 4.3%              | 6.0%         | 6.9%              |
|        |                      | % within Radio<br>Format Pref | 55.6%             | 31.8%        | 34.8%             |
|        |                      | % of Total                    | 1.8%              | 2.5%         | 2.8%              |
|        | Start My Career      | Count                         |                   | 4            | 4                 |
|        |                      | % within Reason               |                   | 9.8%         | 9.8%              |
|        |                      | % within Radio<br>Format Pref |                   | 18.2%        | 17.4%             |
|        |                      | % of Total                    |                   | 1.4%         | 1.4%              |
|        | Update Job Skills    | Count                         | 2                 |              | 1                 |
|        |                      | % within Reason               | 16.7%             |              | 8.3%              |
|        |                      | % within Radio<br>Format Pref | 22.2%             |              | 4.3%              |
|        |                      | % of Total                    | .7%               |              | .4%               |
|        | Personal Enrichment  | Count                         | 1                 | 5            | 1                 |
|        |                      | % within Reason               | 4.3%              | 21.7%        | 4.3%              |
|        |                      | % within Radio<br>Format Pref | 11.1%             | 22.7%        | 4.3%              |
|        |                      | % of Total                    | .4%               | 1.8%         | .4%               |
| Total  |                      | Count                         | 9                 | 22           | 23                |
|        |                      | % within Reason               | 3.2%              | 7.8%         | 8.2%              |
|        |                      | % within Radio<br>Format Pref | 100.0%            | 100.0%       | 100.0%            |
|        |                      | % of Total                    | 3.2%              | 7.8%         | 8.2%              |

|        |                      |                               | Radio For   | Radio Format Pref |            |
|--------|----------------------|-------------------------------|-------------|-------------------|------------|
|        |                      |                               | Huban Daala | Other             | <b>T</b> 1 |
| Reason | Accesiate Degree     | Count                         | Urban Rock  | Languages         | Total      |
| Reason | Associate Degree     |                               | 13          | 2                 | 89         |
|        |                      | % within Reason               | 14.6%       | 2.2%              | 100.0%     |
|        |                      | % within Radio<br>Format Pref | 40.6%       | 33.3%             | 31.7%      |
|        |                      | % of Total                    | 4.6%        | .7%               | 31.7%      |
|        | Transfer to a 4-year | Count                         | 10          | 4                 | 116        |
|        |                      | % within Reason               | 8.6%        | 3.4%              | 100.0%     |
|        |                      | % within Radio<br>Format Pref | 31.3%       | 66.7%             | 41.3%      |
|        |                      | % of Total                    | 3.6%        | 1.4%              | 41.3%      |
|        | Start My Career      | Count                         | 7           |                   | 41         |
|        |                      | % within Reason               | 17.1%       |                   | 100.0%     |
|        |                      | % within Radio<br>Format Pref | 21.9%       |                   | 14.6%      |
|        |                      | % of Total                    | 2.5%        |                   | 14.6%      |
|        | Update Job Skills    | Count                         |             |                   | 12         |
|        |                      | % within Reason               |             |                   | 100.0%     |
|        |                      | % within Radio<br>Format Pref |             |                   | 4.3%       |
|        |                      | % of Total                    |             |                   | 4.3%       |
|        | Personal Enrichment  | Count                         | 2           |                   | 23         |
|        |                      | % within Reason               | 8.7%        |                   | 100.0%     |
|        |                      | % within Radio<br>Format Pref | 6.3%        |                   | 8.2%       |
|        |                      | % of Total                    | .7%         |                   | 8.2%       |
| Total  |                      | Count                         | 32          | 6                 | 281        |
|        |                      | % within Reason               | 11.4%       | 2.1%              | 100.0%     |
|        |                      | % within Radio<br>Format Pref | 100.0%      | 100.0%            | 100.0%     |
|        |                      | % of Total                    | 11.4%       | 2.1%              | 100.0%     |