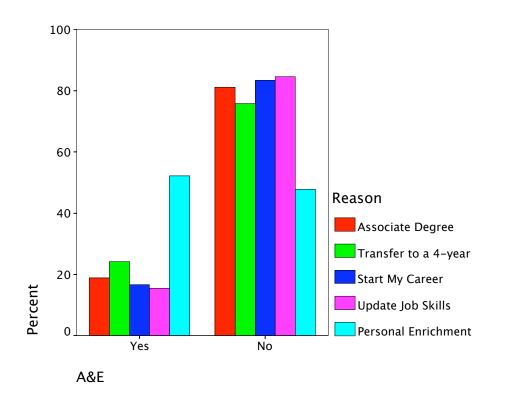

### Reason \* CNN Crosstabulation

| Reason | * | FoxNews | Crosstabulation |
|--------|---|---------|-----------------|
|--------|---|---------|-----------------|

|        |                      |                  | FoxN   | lews   |        |
|--------|----------------------|------------------|--------|--------|--------|
|        |                      |                  | Yes    | No     | Total  |
| Reason | Associate Degree     | Count            | 35     | 55     | 90     |
|        |                      | % within Reason  | 38.9%  | 61.1%  | 100.0% |
|        |                      | % within FoxNews | 38.5%  | 26.8%  | 30.4%  |
|        |                      | % of Total       | 11.8%  | 18.6%  | 30.4%  |
|        | Transfer to a 4-year | Count            | 29     | 99     | 128    |
|        |                      | % within Reason  | 22.7%  | 77.3%  | 100.0% |
|        |                      | % within FoxNews | 31.9%  | 48.3%  | 43.2%  |
|        |                      | % of Total       | 9.8%   | 33.4%  | 43.2%  |
|        | Start My Career      | Count            | 14     | 28     | 42     |
|        |                      | % within Reason  | 33.3%  | 66.7%  | 100.0% |
|        |                      | % within FoxNews | 15.4%  | 13.7%  | 14.2%  |
|        |                      | % of Total       | 4.7%   | 9.5%   | 14.2%  |
|        | Update Job Skills    | Count            | 3      | 10     | 13     |
|        |                      | % within Reason  | 23.1%  | 76.9%  | 100.0% |
|        |                      | % within FoxNews | 3.3%   | 4.9%   | 4.4%   |
|        |                      | % of Total       | 1.0%   | 3.4%   | 4.4%   |
|        | Personal Enrichment  | Count            | 10     | 13     | 23     |
|        |                      | % within Reason  | 43.5%  | 56.5%  | 100.0% |
|        |                      | % within FoxNews | 11.0%  | 6.3%   | 7.8%   |
|        |                      | % of Total       | 3.4%   | 4.4%   | 7.8%   |
| Total  |                      | Count            | 91     | 205    | 296    |
|        |                      | % within Reason  | 30.7%  | 69.3%  | 100.0% |
|        |                      | % within FoxNews | 100.0% | 100.0% | 100.0% |
|        |                      | % of Total       | 30.7%  | 69.3%  | 100.0% |