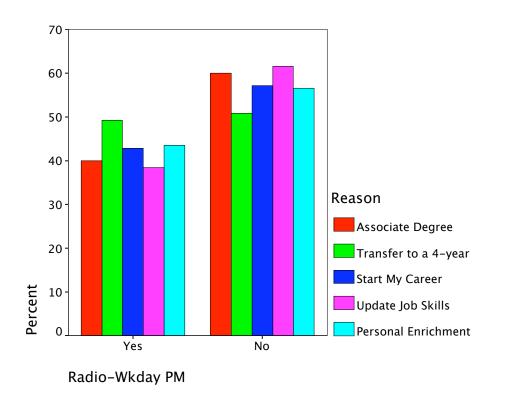

| Reason * Radio-Wkday PM ( | Crosstabulation |
|---------------------------|-----------------|
|---------------------------|-----------------|

|        |                      |                            | Radio-Wkday PM |        |        |
|--------|----------------------|----------------------------|----------------|--------|--------|
|        |                      |                            | Yes            | No     | Total  |
| Reason | Associate Degree     | Count                      | 36             | 54     | 90     |
|        |                      | % within Reason            | 40.0%          | 60.0%  | 100.0% |
|        |                      | % within<br>Radio-Wkday PM | 27.3%          | 32.9%  | 30.4%  |
|        |                      | % of Total                 | 12.2%          | 18.2%  | 30.4%  |
|        | Transfer to a 4-year | Count                      | 63             | 65     | 128    |
|        |                      | % within Reason            | 49.2%          | 50.8%  | 100.0% |
|        |                      | % within<br>Radio-Wkday PM | 47.7%          | 39.6%  | 43.2%  |
|        |                      | % of Total                 | 21.3%          | 22.0%  | 43.2%  |
|        | Start My Career      | Count                      | 18             | 24     | 42     |
|        |                      | % within Reason            | 42.9%          | 57.1%  | 100.0% |
|        |                      | % within<br>Radio-Wkday PM | 13.6%          | 14.6%  | 14.2%  |
|        |                      | % of Total                 | 6.1%           | 8.1%   | 14.2%  |
|        | Update Job Skills    | Count                      | 5              | 8      | 13     |
|        |                      | % within Reason            | 38.5%          | 61.5%  | 100.0% |
|        |                      | % within<br>Radio-Wkday PM | 3.8%           | 4.9%   | 4.4%   |
|        |                      | % of Total                 | 1.7%           | 2.7%   | 4.4%   |
|        | Personal Enrichment  | Count                      | 10             | 13     | 23     |
|        |                      | % within Reason            | 43.5%          | 56.5%  | 100.0% |
|        |                      | % within<br>Radio-Wkday PM | 7.6%           | 7.9%   | 7.8%   |
|        |                      | % of Total                 | 3.4%           | 4.4%   | 7.8%   |
| Total  |                      | Count                      | 132            | 164    | 296    |
|        |                      | % within Reason            | 44.6%          | 55.4%  | 100.0% |
|        |                      | % within<br>Radio-Wkday PM | 100.0%         | 100.0% | 100.0% |
|        |                      | % of Total                 | 44.6%          | 55.4%  | 100.0% |