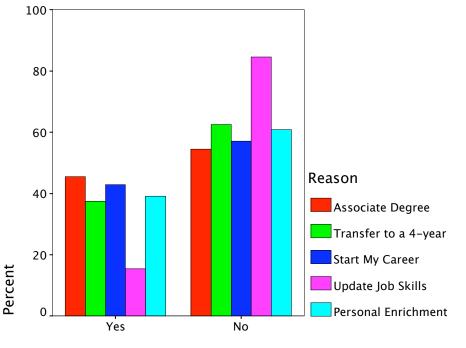

|        |                      |                             | Radio-Wkday Eve |        |        |
|--------|----------------------|-----------------------------|-----------------|--------|--------|
|        |                      |                             | Yes             | No     | Total  |
| Reason | Associate Degree     | Count                       | 41              | 49     | 90     |
|        |                      | % within Reason             | 45.6%           | 54.4%  | 100.0% |
|        |                      | % within<br>Radio-Wkday Eve | 34.7%           | 27.5%  | 30.4%  |
|        |                      | % of Total                  | 13.9%           | 16.6%  | 30.4%  |
|        | Transfer to a 4-year | Count                       | 48              | 80     | 128    |
|        |                      | % within Reason             | 37.5%           | 62.5%  | 100.0% |
|        |                      | % within<br>Radio-Wkday Eve | 40.7%           | 44.9%  | 43.2%  |
|        |                      | % of Total                  | 16.2%           | 27.0%  | 43.2%  |
|        | Start My Career      | Count                       | 18              | 24     | 42     |
|        |                      | % within Reason             | 42.9%           | 57.1%  | 100.0% |
|        |                      | % within<br>Radio-Wkday Eve | 15.3%           | 13.5%  | 14.2%  |
|        |                      | % of Total                  | 6.1%            | 8.1%   | 14.2%  |
|        | Update Job Skills    | Count                       | 2               | 11     | 13     |
|        |                      | % within Reason             | 15.4%           | 84.6%  | 100.0% |
|        |                      | % within<br>Radio-Wkday Eve | 1.7%            | 6.2%   | 4.4%   |
|        |                      | % of Total                  | .7%             | 3.7%   | 4.4%   |
|        | Personal Enrichment  | Count                       | 9               | 14     | 23     |
|        |                      | % within Reason             | 39.1%           | 60.9%  | 100.0% |
|        |                      | % within<br>Radio-Wkday Eve | 7.6%            | 7.9%   | 7.8%   |
|        |                      | % of Total                  | 3.0%            | 4.7%   | 7.8%   |
| Total  |                      | Count                       | 118             | 178    | 296    |
|        |                      | % within Reason             | 39.9%           | 60.1%  | 100.0% |
|        |                      | % within<br>Radio-Wkday Eve | 100.0%          | 100.0% | 100.0% |
|        |                      | % of Total                  | 39.9%           | 60.1%  | 100.0% |