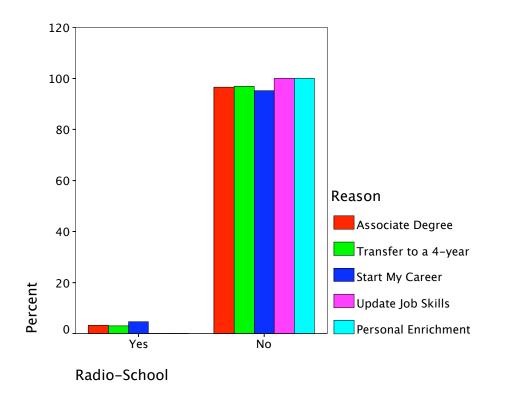

## Reason \* Radio-Work Crosstabulation

|        |                      |                       | Radio- | School |        |
|--------|----------------------|-----------------------|--------|--------|--------|
|        |                      |                       | Yes    | No     | Total  |
| Reason | Associate Degree     | Count                 | 3      | 87     | 90     |
|        |                      | % within Reason       | 3.3%   | 96.7%  | 100.0% |
|        |                      | % within Radio-School | 33.3%  | 30.3%  | 30.4%  |
|        |                      | % of Total            | 1.0%   | 29.4%  | 30.4%  |
|        | Transfer to a 4-year | Count                 | 4      | 124    | 128    |
|        |                      | % within Reason       | 3.1%   | 96.9%  | 100.0% |
|        |                      | % within Radio-School | 44.4%  | 43.2%  | 43.2%  |
|        |                      | % of Total            | 1.4%   | 41.9%  | 43.2%  |
|        | Start My Career      | Count                 | 2      | 40     | 42     |
|        |                      | % within Reason       | 4.8%   | 95.2%  | 100.0% |
|        |                      | % within Radio-School | 22.2%  | 13.9%  | 14.2%  |
|        |                      | % of Total            | .7%    | 13.5%  | 14.2%  |
|        | Update Job Skills    | Count                 |        | 13     | 13     |
|        |                      | % within Reason       |        | 100.0% | 100.0% |
|        |                      | % within Radio-School |        | 4.5%   | 4.4%   |
|        |                      | % of Total            |        | 4.4%   | 4.4%   |
|        | Personal Enrichment  | Count                 |        | 23     | 23     |
|        |                      | % within Reason       |        | 100.0% | 100.0% |
|        |                      | % within Radio-School |        | 8.0%   | 7.8%   |
|        |                      | % of Total            |        | 7.8%   | 7.8%   |
| Total  |                      | Count                 | 9      | 287    | 296    |
|        |                      | % within Reason       | 3.0%   | 97.0%  | 100.0% |
|        |                      | % within Radio-School | 100.0% | 100.0% | 100.0% |
|        |                      | % of Total            | 3.0%   | 97.0%  | 100.0% |

## Reason \* Radio-School Crosstabulation

Radio-Home