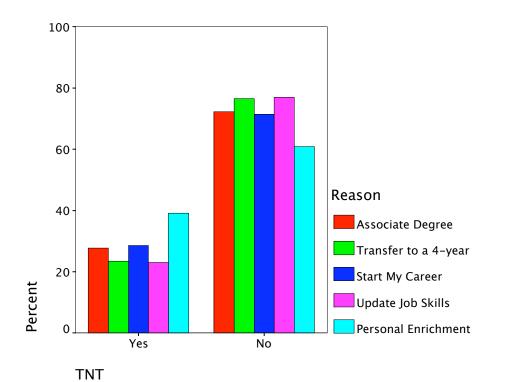

| % within USA    | 1.4%   | 5.3%   | 4.4%   |
|        |                      | % of Total      | .3%    | 4.1%   | 4.4%   |
|        | Personal Enrichment  | Count           | 5      | 18     | 23     |
|        |                      | % within Reason | 21.7%  | 78.3%  | 100.0% |
|        |                      | % within USA    | 7.1%   | 8.0%   | 7.8%   |
|        |                      | % of Total      | 1.7%   | 6.1%   | 7.8%   |
| Total  |                      | Count           | 70     | 226    | 296    |
|        |                      | % within Reason | 23.6%  | 76.4%  | 100.0% |
|        |                      | % within USA    | 100.0% | 100.0% | 100.0% |
|        |                      | % of Total      | 23.6%  | 76.4%  | 100.0% |

#### Reason \* USA Crosstabulation













### Crosstabs

#### Case Processing Summary

|                              | Cases              |       |  |  |
|------------------------------|--------------------|-------|--|--|
|                              | Valid<br>N Percent |       |  |  |
| Reason * Read<br>Paper Daily | 296                | 97.7% |  |  |
| Reason * Read<br>Paper Wkly  | 291                | 96.0% |  |  |

#### Case Processing Summary

|                              |               | Cases |     |         |  |  |  |
|------------------------------|---------------|-------|-----|---------|--|--|--|
|                              | Missing Total |       |     | tal     |  |  |  |
|                              | N Percent     |       | Ν   | Percent |  |  |  |
| Reason * Read<br>Paper Daily | 7