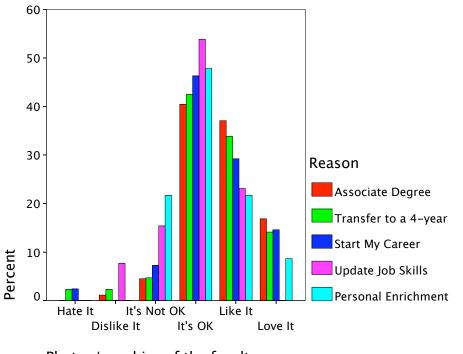

| Count                                 | 84            | 148          | 289    |
|        |                      | % within Reason                       | 29.1%         | 51.2%        | 100.0% |
|        |                      | % within Web content<br>updated daily | 100.0%        | 100.0%       | 100.0% |
|        |                      | % of Total                            | 29.1%         | 51.2%        | 100.0% |

#### Reason \* Web content updated daily Crosstabulation



Lots of Color









Lots of White Space





Different Type Styles and Sizes



Lots of Txt in Paragraphs









Min. Amnt of Txt







All Navigation Top







Nav shrtcts deep into site





Site "sticks" to LH side window



Website "floats" in mid of window









Photos/graphics of the campus









Photos/graphics that change









Pgs w/lots of white space







A lot to Click on/Do







Games







Good Internal Search Engine









A unique site for current students









Pages may be customized









Photos of students like me





Chat w/Coll. Staff



Able to IM w/Coll. Staff





Student Blog about the coll.



Coll. News Blog









Videos about each program





Virtual Campus Tour









Online advising/counseling





Free Email from Coll.