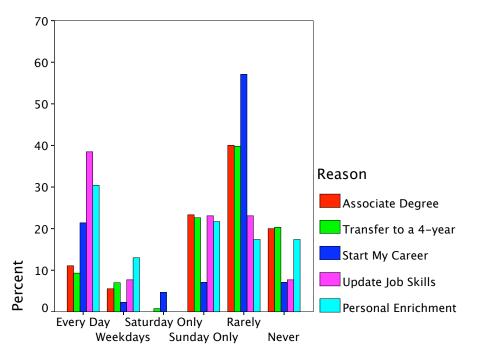

| Personal Enrichment  | Count                       | 3        | 10      | 22     |
|        |                      | % within Reason             | 13.6%    | 45.5%   | 100.0% |
|        |                      | % within Read<br>Paper Wkly | 3.7%     | 8.4%    | 7.6%   |
|        |                      | % of Total                  | 1.0%     | 3.4%    | 7.6%   |
| Total  |                      | Count                       | 81       | 119     | 291    |
|        |                      | % within Reason             | 27.8%    | 40.9%   | 100.0% |
|        |                      | % within Read<br>Paper Wkly | 100.0%   | 100.0%  | 100.0% |
|        |                      | % of Total                  | 27.8%    | 40.9%   | 100.0% |

#### Reason \* Read Paper Wkly Crosstabulation



**Read Paper Daily** 





Read Paper Wkly

### Crosstabs

#### Case Processing Summary

|                              | Cases<br>Valid<br>N Percent |       |  |
|------------------------------|-----------------------------|-------|--|
|                              |                             |       |  |
| Reason * Read News           | 296                         | 97.7% |  |
| Reason * Read Comics         | 296                         | 97.7% |  |
| Reason * Read Ads            | 296                         | 97.7% |  |
| Reason * Read Theater        | 296                         | 97.7% |  |
| Reason * Read Events         | 296                         | 97.7% |  |
| Reason * Read<br>Classifieds | 296                         | 97.7% |  |
| Reason * Read Sports         | 296