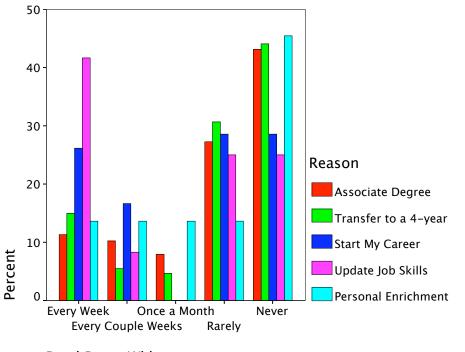

nt  | Count                       | 3        | 10      | 22     |
|        |                      | % within Reason             | 13.6%    | 45.5%   | 100.0% |
|        |                      | % within Read<br>Paper Wkly | 3.7%     | 8.4%    | 7.6%   |
|        |                      | % of Total                  | 1.0%     | 3.4%    | 7.6%   |
| Total  |                      | Count                       | 81       | 119     | 291    |
|        |                      | % within Reason             | 27.8%    | 40.9%   | 100.0% |
|        |                      | % within Read<br>Paper Wkly | 100.0%   | 100.0%  | 100.0% |
|        |                      | % of Total                  | 27.8%    | 40.9%   | 100.0% |

#### Reason \* Read Paper Wkly Crosstabulation



**Read Paper Daily** 





Read Paper Wkly

### Crosstabs

#### Case Processing Summary

|                              | Cases<br>Valid<br>N Percent |       |  |
|------------------------------|-----------------------------|-------|--|
|                              |                             |       |  |
| Reason * Read News           | 296                         | 97.7% |  |
| Reason * Read Comics         | 296                         | 97.7% |  |
| Reason * Read Ads            | 296                         | 97.7% |  |
| Reason * Read Theater        | 296                         | 97.7% |  |
| Reason * Read Events         | 296                         | 97.7% |  |
| Reason * Read<br>Classifieds | 296                         | 97.7% |  |
| Reason * Read Sports         | 296                         | 97.7% |