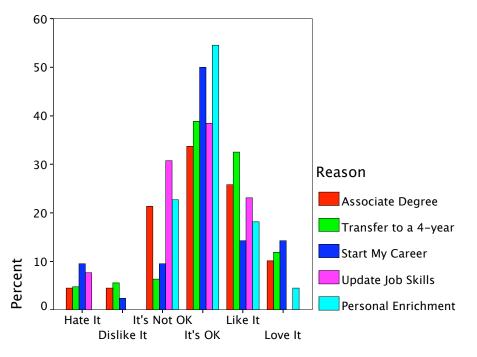

| 8.8%         | 8.0%   |
|        |                      | % of Total                            | 2.4%          | 4.5%         | 8.0%   |
| Total  |                      | Count                                 | 84            | 148          | 289    |
|        |                      | % within Reason                       | 29.1%         | 51.2%        | 100.0% |
|        |                      | % within Web content<br>updated daily | 100.0%        | 100.0%       | 100.0% |
|        |                      | % of Total                            | 29.1%         | 51.2%        | 100.0% |

#### Reason \* Web content updated daily Crosstabulation



Lots of Color









Lots of White Space





Different Type Styles and Sizes



Lots of Txt in Paragraphs









Min. Amnt of Txt







All Navigation Top







Nav shrtcts deep into site





Site "sticks" to LH side window



Website "floats" in mid of window









Photos/graphics of the campus









Photos/graphics that change









Pgs w/lots of white space







A lot to Click on/Do







Games







Good Internal Search Engine









A unique site for current students









Pages may be customized









Photos of students like me





Chat w/Coll. Staff



Able to IM w/Coll. Staff





Student Blog about the coll.



Coll. News Blog









Videos about each program





Virtual Campus Tour









Online advising/counseling





Free Email from Coll.