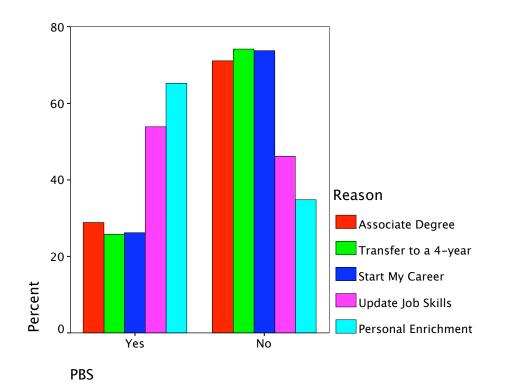

#### Reason \* MSNBC Crosstabulation

| Reason * | <sup>r</sup> Early | Local | News | Crosstabulation |
|----------|--------------------|-------|------|-----------------|
|----------|--------------------|-------|------|-----------------|