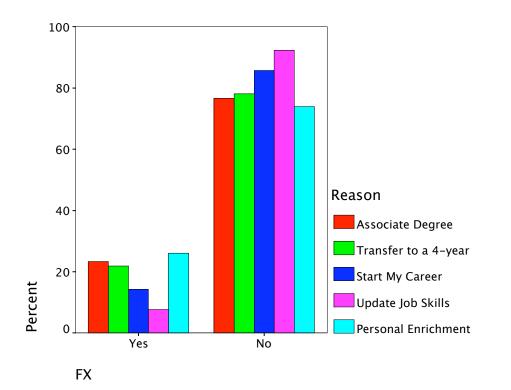

## Reason \* TV-Wkday AM Crosstabulation

|            |                      |                      | TV-Wko | day AM |        |
|------------|----------------------|----------------------|--------|--------|--------|
|            |                      |                      | Yes    | No     | Total  |
| Reason     | Associate Degree     | Count                | 22     | 68     | 90     |
|            |                      | % within Reason      | 24.4%  | 75.6%  | 100.0% |
|            |                      | % within TV-Wkday AM | 35.5%  | 29.1%  | 30.4%  |
|            |                      | % of Total           | 7.4%   | 23.0%  | 30.4%  |
|            | Transfer to a 4-year | Count                | 21     | 107    | 128    |
|            |                      | % within Reason      | 16.4%  | 83.6%  | 100.0% |
|            |                      | % within TV-Wkday AM | 33.9%  | 45.7%  | 43.2%  |
|            |                      | % of Total           | 7.1%   | 36.1%  | 43.2%  |
| Start My C | Start My Career      | Count                | 10     | 32     | 42     |
|            |                      | % within Reason      | 23.8%  | 76.2%  | 100.0% |
|            |                      | % within TV-Wkday AM | 16.1%  | 13.7%  | 14.2%  |
|            |                      | % of Total           | 3.4%   | 10.8%  | 14.2%  |
|            | Update Job Skills    | Count                | 1      | 12     | 13     |
|            |                      | % within Reason      | 7.7%   | 92.3%  | 100.0% |
|            |                      | % within TV-Wkday AM | 1.6%   | 5.1%   | 4.4%   |
|            |                      | % of Total           | .3%    | 4.1%   | 4.4%   |
|            | Personal Enrichment  | Count                | 8      | 15     | 23     |
|            |                      | % within Reason      | 34.8%  | 65.2%  | 100.0% |
|            |                      | % within TV-Wkday AM | 12.9%  | 6.4%   | 7.8%   |
|            |                      | % of Total           | 2.7%   | 5.1%   | 7.8%   |
| Total      |                      | Count                | 62     | 234    | 296    |
|            |                      | % within Reason      | 20.9%  | 79.1%  | 100.0% |
|            |                      | % within TV-Wkday AM | 100.0% | 100.0% | 100.0% |
|            |                      | % of Total           | 20.9%  | 79.1%  | 100.0% |