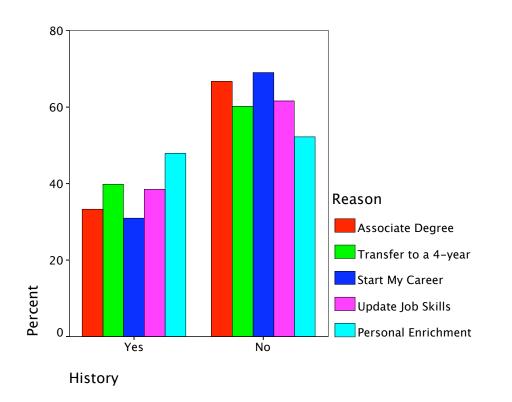

|                 |                      |                              | Early Loo | Early Local News |        |
|-----------------|----------------------|------------------------------|-----------|------------------|--------|
|                 |                      |                              | Yes       | No               | Total  |
| Reason          | Associate Degree     | Count                        | 27        | 63               | 90     |
|                 |                      | % within Reason              | 30.0%     | 70.0%            | 100.0% |
|                 |                      | % within Early<br>Local News | 35.5%     | 28.6%            | 30.4%  |
|                 |                      | % of Total                   | 9.1%      | 21.3%            | 30.4%  |
|                 | Transfer to a 4-year | Count                        | 25        | 103              | 128    |
|                 |                      | % within Reason              | 19.5%     | 80.5%            | 100.0% |
| Start My Career |                      | % within Early<br>Local News | 32.9%     | 46.8%            | 43.2%  |
|                 |                      | % of Total                   | 8.4%      | 34.8%            | 43.2%  |
|                 | Start My Career      | Count                        | 7         | 35               | 42     |
|                 |                      | % within Reason              | 16.7%     | 83.3%            | 100.0% |
|                 |                      | % within Early<br>Local News | 9.2%      | 15.9%            | 14.2%  |
|                 |                      | % of Total                   | 2.4%      | 11.8%            | 14.2%  |
|                 | Update Job Skills    | Count                        | 2         | 11               | 13     |
|                 |                      | % within Reason              | 15.4%     | 84.6%            | 100.0% |
|                 |                      | % within Early<br>Local News | 2.6%      | 5.0%             | 4.4%   |
|                 |                      | % of Total                   | .7%       | 3.7%             | 4.4%   |
|                 | Personal Enrichment  | Count                        | 15        | 8                | 23     |
|                 |                      | % within Reason              | 65.2%     | 34.8%            | 100.0% |
|                 |                      | % within Early<br>Local News | 19.7%     | 3.6%             | 7.8%   |
|                 |                      | % of Total                   | 5.1%      | 2.7%             | 7.8%   |
| Total           |                      | Count                        | 76        | 220              | 296    |
|                 |                      | % within Reason              | 25.7%     | 74.3%            | 100.0% |
|                 |                      | % within Early<br>Local News | 100.0%    | 100.0%           | 100.0% |
|                 |                      | % of Total                   | 25.7%     | 74.3%            | 100.0% |