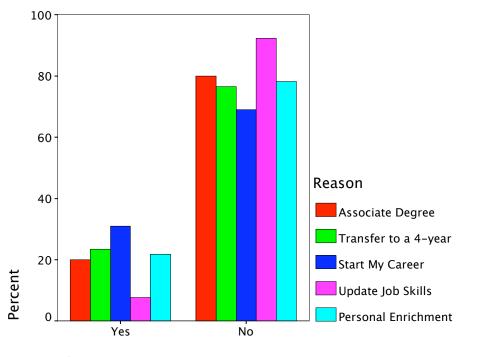

|        |                      |                               | CNN Head | lline News |        |
|--------|----------------------|-------------------------------|----------|------------|--------|
|        |                      |                               | Yes      | No         | Total  |
| Reason | Associate Degree     | Count                         | 10       | 80         | 90     |
|        |                      | % within Reason               | 11.1%    | 88.9%      | 100.0% |
|        |                      | % within CNN<br>Headline News | 22.7%    | 31.7%      | 30.4%  |
|        |                      | % of Total                    | 3.4%     | 27.0%      | 30.4%  |
|        | Transfer to a 4-year | Count                         | 19       | 109        | 128    |
|        |                      | % within Reason               | 14.8%    | 85.2%      | 100.0% |
|        |                      | % within CNN<br>Headline News | 43.2%    | 43.3%      | 43.2%  |
|        |                      | % of Total                    | 6.4%     | 36.8%      | 43.2%  |
|        | Start My Career      | Count                         | 8        | 34         | 42     |
|        |                      | % within Reason               | 19.0%    | 81.0%      | 100.0% |
|        |                      | % within CNN<br>Headline News | 18.2%    | 13.5%      | 14.2%  |
|        |                      | % of Total                    | 2.7%     | 11.5%      | 14.2%  |
|        | Update Job Skills    | Count                         | 1        | 12         | 13     |
|        |                      | % within Reason               | 7.7%     | 92.3%      | 100.0% |
|        |                      | % within CNN<br>Headline News | 2.3%     | 4.8%       | 4.4%   |
|        |                      | % of Total                    | .3%      | 4.1%       | 4.4%   |
|        | Personal Enrichment  | Count                         | 6        | 17         | 23     |
|        |                      | % within Reason               | 26.1%    | 73.9%      | 100.0% |
|        |                      | % within CNN<br>Headline News | 13.6%    | 6.7%       | 7.8%   |
|        |                      | % of Total                    | 2.0%     | 5.7%       | 7.8%   |
| Total  |                      | Count                         | 44       | 252        | 296    |
|        |                      | % within Reason               | 14.9%    | 85.1%      | 100.0% |
|        |                      | % within CNN<br>Headline News | 100.0%   | 100.0%     | 100.0% |
|        |                      | % of Total                    | 14.9%    | 85.1%      | 100.0% |

#### Reason \* CNN Headline News Crosstabulation

|        |                      |                 | MSN    | NBC    |        |
|--------|----------------------|-----------------|--------|--------|--------|
|        |                      |                 | Yes    | No     | Total  |
| Reason | Associate Degree     | Count           | 16     | 74     | 90     |
|        |                      | % within Reason | 17.8%  | 82.2%  | 100.0% |
|        |                      | % within MSNBC  | 25.4%  | 31.8%  | 30.4%  |
|        |                      | % of Total      | 5.4%   | 25.0%  | 30.4%  |
|        | Transfer to a 4-year | Count           | 28     | 100    | 128    |
|        |                      | % within Reason | 21.9%  | 78.1%  | 100.0% |
|        |                      | % within MSNBC  | 44.4%  | 42.9%  | 43.2%  |
|        |                      | % of Total      | 9.5%   | 33.8%  | 43.2%  |
|        | Start My Career      | Count           | 11     | 31     | 42     |
|        |                      | % within Reason | 26.2%  | 73.8%  | 100.0% |
|        |                      | % within MSNBC  | 17.5%  | 13.3%  | 14.2%  |
|        |                      | % of Total      | 3.7%   | 10.5%  | 14.2%  |
|        | Update Job Skills    | Count           | 1      | 12     | 13     |
|        |                      | % within Reason | 7.7%   | 92.3%  | 100.0% |
|        |                      | % within MSNBC  | 1.6%   | 5.2%   | 4.4%   |
|        |                      | % of Total      | .3%    | 4.1%   | 4.4%   |
|        | Personal Enrichment  | Count           | 7      | 16     | 23     |
|        |                      | % within Reason | 30.4%  | 69.6%  | 100.0% |
|        |                      | % within MSNBC  | 11.1%  | 6.9%   | 7.8%   |
|        |                      | % of Total      | 2.4%   | 5.4%   | 7.8%   |
| Total  |                      | Count           | 63     | 233    | 296    |
|        |                      | % within Reason | 21.3%  | 78.7%  | 100.0% |
|        |                      | % within MSNBC  | 100.0% | 100.0% | 100.0% |
|        |                      | % of Total      | 21.3%  | 78.7%  | 100.0% |

#### Reason \* MSNBC Crosstabulation

| Reason * | <sup>r</sup> Early | Local | News | Crosstabulation |
|----------|--------------------|-------|------|-----------------|
|----------|--------------------|-------|------|-----------------|

|                 |                      |                              | Early Loo | Early Local News |        |
|-----------------|----------------------|------------------------------|-----------|------------------|--------|
|                 |                      |                              | Yes       | No               | Total  |
| Reason          | Associate Degree     | Count                        | 27        | 63               | 90     |
|                 |                      | % within Reason              | 30.0%     | 70.0%            | 100.0% |
|                 |                      | % within Early<br>Local News | 35.5%     | 28.6%            | 30.4%  |
|                 |                      | % of Total                   | 9.1%      | 21.3%            | 30.4%  |
|                 | Transfer to a 4-year | Count                        | 25        | 103              | 128    |
|                 |                      | % within Reason              | 19.5%     | 80.5%            | 100.0% |
| Start My Career |                      | % within Early<br>Local News | 32.9%     | 46.8%            | 43.2%  |
|                 |                      | % of Total                   | 8.4%      | 34.8%            | 43.2%  |
|                 | Start My Career      | Count                        | 7         | 35               | 42     |
|                 |                      | % within Reason              | 16.7%     | 83.3%            | 100.0% |
|                 |                      | % within Early<br>Local News | 9.2%      | 15.9%            | 14.2%  |
|                 |                      | % of Total                   | 2.4%      | 11.8%            | 14.2%  |
|                 | Update Job Skills    | Count                        | 2         | 11               | 13     |
|                 |                      | % within Reason              | 15.4%     | 84.6%            | 100.0% |
|                 |                      | % within Early<br>Local News | 2.6%      | 5.0%             | 4.4%   |
|                 |                      | % of Total                   | .7%       | 3.7%             | 4.4%   |
|                 | Personal Enrichment  | Count                        | 15        | 8                | 23     |
|                 |                      | % within Reason              | 65.2%     | 34.8%            | 100.0% |
|                 |                      | % within Early<br>Local News | 19.7%     | 3.6%             | 7.8%   |
|                 |                      | % of Total                   | 5.1%      | 2.7%             | 7.8%   |
| Total           |                      | Count                        | 76        | 220              | 296    |
|                 |                      | % within Reason              | 25.7%     | 74.3%            | 100.0% |
|                 |                      | % within Early<br>Local News | 100.0%    | 100.0%           | 100.0% |
|                 |                      | % of Total                   | 25.7%     | 74.3%            | 100.0% |