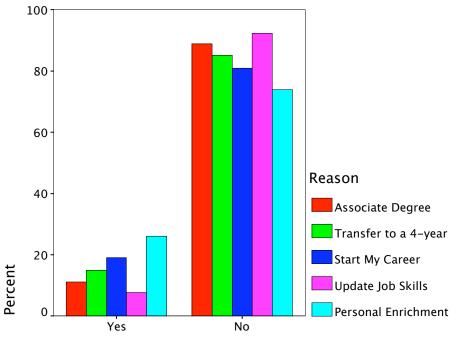

|        |                      |                               | CNN Head | lline News |        |
|--------|----------------------|-------------------------------|----------|------------|--------|
|        |                      |                               | Yes      | No         | Total  |
| Reason | Associate Degree     | Count                         | 10       | 80         | 90     |
|        |                      | % within Reason               | 11.1%    | 88.9%      | 100.0% |
|        |                      | % within CNN<br>Headline News | 22.7%    | 31.7%      | 30.4%  |
|        |                      | % of Total                    | 3.4%     | 27.0%      | 30.4%  |
|        | Transfer to a 4-year | Count                         | 19       | 109        | 128    |
|        |                      | % within Reason               | 14.8%    | 85.2%      | 100.0% |
|        |                      | % within CNN<br>Headline News | 43.2%    | 43.3%      | 43.2%  |
|        |                      | % of Total                    | 6.4%     | 36.8%      | 43.2%  |
|        | Start My Career      | Count                         | 8        | 34         | 42     |
|        |                      | % within Reason               | 19.0%    | 81.0%      | 100.0% |
|        |                      | % within CNN<br>Headline News | 18.2%    | 13.5%      | 14.2%  |
|        |                      | % of Total                    | 2.7%     | 11.5%      | 14.2%  |
|        | Update Job Skills    | Count                         | 1        | 12         | 13     |
|        |                      | % within Reason               | 7.7%     | 92.3%      | 100.0% |
|        |                      | % within CNN<br>Headline News | 2.3%     | 4.8%       | 4.4%   |
|        |                      | % of Total                    | .3%      | 4.1%       | 4.4%   |
|        | Personal Enrichment  | Count                         | 6        | 17         | 23     |
|        |                      | % within Reason               | 26.1%    | 73.9%      | 100.0% |
|        |                      | % within CNN<br>Headline News | 13.6%    | 6.7%       | 7.8%   |
|        |                      | % of Total                    | 2.0%     | 5.7%       | 7.8%   |
| Total  |                      | Count                         | 44       | 252        | 296    |
|        |                      | % within Reason               | 14.9%    | 85.1%      | 100.0% |
|        |                      | % within CNN<br>Headline News | 100.0%   | 100.0%     | 100.0% |
|        |                      | % of Total                    | 14.9%    | 85.1%      | 100.0% |