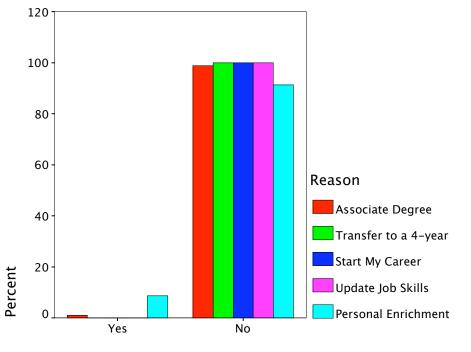

|        |                      |                    | Bloomberg |        |        |
|--------|----------------------|--------------------|-----------|--------|--------|
|        |                      |                    | Yes       | No     | Total  |
| Reason | Associate Degree     | Count              | 1         | 89     | 90     |
|        |                      | % within Reason    | 1.1%      | 98.9%  | 100.0% |
|        |                      | % within Bloomberg | 33.3%     | 30.4%  | 30.4%  |
|        |                      | % of Total         | .3%       | 30.1%  | 30.4%  |
|        | Transfer to a 4-year | Count              |           | 128    | 128    |
|        |                      | % within Reason    |           | 100.0% | 100.0% |
|        |                      | % within Bloomberg |           | 43.7%  | 43.2%  |
|        |                      | % of Total         |           | 43.2%  | 43.2%  |
|        | Start My Career      | Count              |           | 42     | 42     |
|        |                      | % within Reason    |           | 100.0% | 100.0% |
|        |                      | % within Bloomberg |           | 14.3%  | 14.2%  |
|        |                      | % of Total         |           | 14.2%  | 14.2%  |
|        | Update Job Skills    | Count              |           | 13     | 13     |
|        |                      | % within Reason    |           | 100.0% | 100.0% |
|        |                      | % within Bloomberg |           | 4.4%   | 4.4%   |
|        |                      | % of Total         |           | 4.4%   | 4.4%   |
|        | Personal Enrichment  | Count              | 2         | 21     | 23     |
|        |                      | % within Reason    | 8.7%      | 91.3%  | 100.0% |
|        |                      | % within Bloomberg | 66.7%     | 7.2%   | 7.8%   |
|        |                      | % of Total         | .7%       | 7.1%   | 7.8%   |
| Total  |                      | Count              | 3         | 293    | 296    |
|        |                      | % within Reason    | 1.0%      | 99.0%  | 100.0% |
|        |                      | % within Bloomberg | 100.0%    | 100.0% | 100.0% |
|        |                      | % of Total         | 1.0%      | 99.0%  | 100.0% |

## Reason \* Bloomberg Crosstabulation

|        |                      |                 | CNBC   |        |        |
|--------|----------------------|-----------------|--------|--------|--------|
|        |                      |                 | Yes    | No     | Total  |
| Reason | Associate Degree     | Count           | 8      | 82     | 90     |
|        |                      | % within Reason | 8.9%   | 91.1%  | 100.0% |
|        |                      | % within CNBC   | 25.0%  | 31.1%  | 30.4%  |
|        |                      | % of Total      | 2.7%   | 27.7%  | 30.4%  |
|        | Transfer to a 4-year | Count           | 13     | 115    | 128    |
|        |                      | % within Reason | 10.2%  | 89.8%  | 100.0% |
|        |                      | % within CNBC   | 40.6%  | 43.6%  | 43.2%  |
|        |                      | % of Total      | 4.4%   | 38.9%  | 43.2%  |
|        | Start My Career      | Count           | 5      | 37     | 42     |
|        |                      | % within Reason | 11.9%  | 88.1%  | 100.0% |
|        |                      | % within CNBC   | 15.6%  | 14.0%  | 14.2%  |
|        |                      | % of Total      | 1.7%   | 12.5%  | 14.2%  |
|        | Update Job Skills    | Count           | 1      | 12     | 13     |
|        |                      | % within Reason | 7.7%   | 92.3%  | 100.0% |
|        |                      | % within CNBC   | 3.1%   | 4.5%   | 4.4%   |
|        |                      | % of Total      | .3%    | 4.1%   | 4.4%   |
|        | Personal Enrichment  | Count           | 5      | 18     | 23     |
|        |                      | % within Reason | 21.7%  | 78.3%  | 100.0% |
|        |                      | % within CNBC   | 15.6%  | 6.8%   | 7.8%   |
|        |                      | % of Total      | 1.7%   | 6.1%   | 7.8%   |
| Total  |                      | Count           | 32     | 264    | 296    |
|        |                      | % within Reason | 10.8%  | 89.2%  | 100.0% |
|        |                      | % within CNBC   | 100.0% | 100.0% | 100.0% |
|        |                      | % of Total      | 10.8%  | 89.2%  | 100.0% |