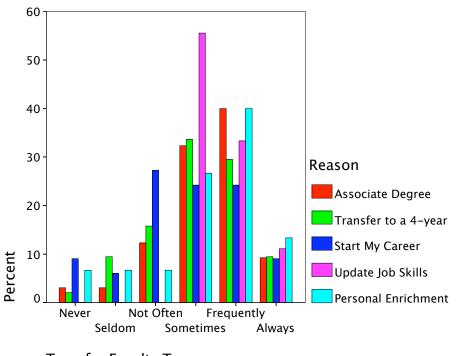

| % within Reason                    | 13.3%        | 100.0% |
|        |                      | % within<br>Transfer:Narrator True | 7.7%         | 6.8%   |
|        |                      | % of Total                         | .9%          | 6.8%   |
| Total  |                      | Count                              | 26           | 220    |
|        |                      | % within Reason                    | 11.8%        | 100.0% |
|        |                      | % within<br>Transfer:Narrator True | 100.0%       | 100.0% |
|        |                      | % of Total                         | 11.8%        | 100.0% |

## Reason \* Transfer:Narrator True Crosstabulation

# Graph



Transfer:Student Believe





Transfer:Student True

Graph



Transfer: Faculty Believe





Transfer:Faculty True

Graph



Transfer:Narrator Believe





Transfer:Narrator True

# Crosstabs

## Case Processing Summary

|                                  | Cases<br>Valid |         |  |
|----------------------------------|----------------|---------|--|
|                                  | Ν              | Percent |  |
| Reason * Job:Student<br>Believe  | 215            | 71.0%   |  |
| Reason * Job:Student<br>True     | 207            | 68.3%   |  |
| Reason * Job:Faculty<br>Believe  | 212            | 70.0%   |  |
| Reason * Job:Faculty<br>True     | 204            | 67.3%   |  |
| Reason * Job:Narrator<br>Believe | 214            | 70.6%   |  |
| Reason * Job:Narrator<br>True    | 205            | 67.7%   |  |

## Case Processing Summary

|                                  | C