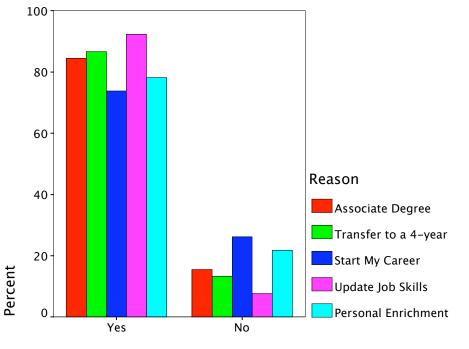

## Reason \* TV-Wkday PM Crosstabulation

|        |                      |                       | TV-Wko | day Eve |        |
|--------|----------------------|-----------------------|--------|---------|--------|
|        |                      |                       | Yes    | No      | Total  |
| Reason | Associate Degree     | Count                 | 76     | 14      | 90     |
|        |                      | % within Reason       | 84.4%  | 15.6%   | 100.0% |
|        |                      | % within TV-Wkday Eve | 30.6%  | 29.2%   | 30.4%  |
|        |                      | % of Total            | 25.7%  | 4.7%    | 30.4%  |
|        | Transfer to a 4-year | Count                 | 111    | 17      | 128    |
|        |                      | % within Reason       | 86.7%  | 13.3%   | 100.0% |
|        |                      | % within TV-Wkday Eve | 44.8%  | 35.4%   | 43.2%  |
|        |                      | % of Total            | 37.5%  | 5.7%    | 43.2%  |
|        | Start My Career      | Count                 | 31     | 11      | 42     |
|        |                      | % within Reason       | 73.8%  | 26.2%   | 100.0% |
|        |                      | % within TV-Wkday Eve | 12.5%  | 22.9%   | 14.2%  |
|        |                      | % of Total            | 10.5%  | 3.7%    | 14.2%  |
|        | Update Job Skills    | Count                 | 12     | 1       | 13     |
|        |                      | % within Reason       | 92.3%  | 7.7%    | 100.0% |
|        |                      | % within TV-Wkday Eve | 4.8%   | 2.1%    | 4.4%   |
|        |                      | % of Total            | 4.1%   | .3%     | 4.4%   |
|        | Personal Enrichment  | Count                 | 18     | 5       | 23     |
|        |                      | % within Reason       | 78.3%  | 21.7%   | 100.0% |
|        |                      | % within TV-Wkday Eve | 7.3%   | 10.4%   | 7.8%   |
|        |                      | % of Total            | 6.1%   | 1.7%    | 7.8%   |
| Total  |                      | Count                 | 248    | 48      | 296    |
|        |                      | % within Reason       | 83.8%  | 16.2%   | 100.0% |
|        |                      | % within TV-Wkday Eve | 100.0% | 100.0%  | 100.0% |
|        |                      | % of Total            | 83.8%  | 16.2%   | 100.0% |