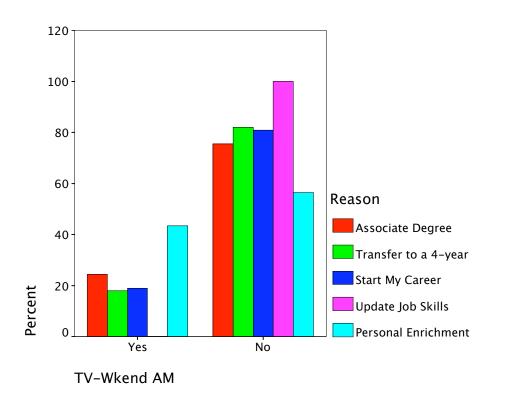

## Reason \* TV-Wkday Eve Crosstabulation

|        |                      |                      | TV-Wke | end AM |        |
|--------|----------------------|----------------------|--------|--------|--------|
|        |                      |                      | Yes    | No     | Total  |
| Reason | Associate Degree     | Count                | 22     | 68     | 90     |
|        |                      | % within Reason      | 24.4%  | 75.6%  | 100.0% |
|        |                      | % within TV-Wkend AM | 34.9%  | 29.2%  | 30.4%  |
|        |                      | % of Total           | 7.4%   | 23.0%  | 30.4%  |
|        | Transfer to a 4-year | Count                | 23     | 105    | 128    |
|        |                      | % within Reason      | 18.0%  | 82.0%  | 100.0% |
|        |                      | % within TV-Wkend AM | 36.5%  | 45.1%  | 43.2%  |
|        |                      | % of Total           | 7.8%   | 35.5%  | 43.2%  |
|        | Start My Career      | Count                | 8      | 34     | 42     |
|        |                      | % within Reason      | 19.0%  | 81.0%  | 100.0% |
|        |                      | % within TV-Wkend AM | 12.7%  | 14.6%  | 14.2%  |
|        |                      | % of Total           | 2.7%   | 11.5%  | 14.2%  |
|        | Update Job Skills    | Count                |        | 13     | 13     |
|        |                      | % within Reason      |        | 100.0% | 100.0% |
|        |                      | % within TV-Wkend AM |        | 5.6%   | 4.4%   |
|        |                      | % of Total           |        | 4.4%   | 4.4%   |
|        | Personal Enrichment  | Count                | 10     | 13     | 23     |
|        |                      | % within Reason      | 43.5%  | 56.5%  | 100.0% |
|        |                      | % within TV-Wkend AM | 15.9%  | 5.6%   | 7.8%   |
|        |                      | % of Total           | 3.4%   | 4.4%   | 7.8%   |
| Total  |                      | Count                | 63     | 233    | 296    |
|        |                      | % within Reason      | 21.3%  | 78.7%  | 100.0% |
|        |                      | % within TV-Wkend AM | 100.0% | 100.0% | 100.0% |
|        |                      | % of Total           | 21.3%  | 78.7%  | 100.0% |