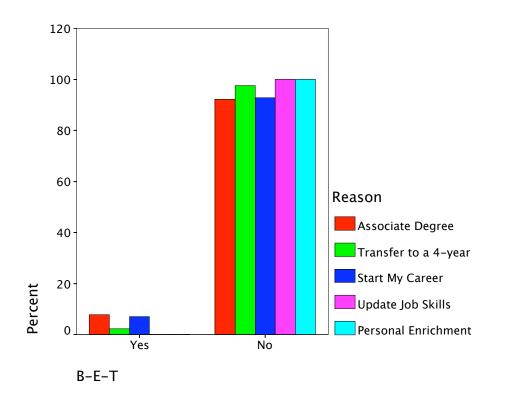

|        |                      |                     | Radio- | Home   |        |
|--------|----------------------|---------------------|--------|--------|--------|
|        |                      |                     | Yes    | No     | Total  |
| Reason | Associate Degree     | Count               | 37     | 53     | 90     |
|        |                      | % within Reason     | 41.1%  | 58.9%  | 100.0% |
|        |                      | % within Radio-Home | 37.8%  | 26.8%  | 30.4%  |
|        |                      | % of Total          | 12.5%  | 17.9%  | 30.4%  |
|        | Transfer to a 4-year | Count               | 33     | 95     | 128    |
|        |                      | % within Reason     | 25.8%  | 74.2%  | 100.0% |
|        |                      | % within Radio-Home | 33.7%  | 48.0%  | 43.2%  |
|        |                      | % of Total          | 11.1%  | 32.1%  | 43.2%  |
|        | Start My Career      | Count               | 17     | 25     | 42     |
|        |                      | % within Reason     | 40.5%  | 59.5%  | 100.0% |
|        |                      | % within Radio-Home | 17.3%  | 12.6%  | 14.2%  |
|        |                      | % of Total          | 5.7%   | 8.4%   | 14.2%  |
|        | Update Job Skills    | Count               | 1      | 12     | 13     |
|        |                      | % within Reason     | 7.7%   | 92.3%  | 100.0% |
|        |                      | % within Radio-Home | 1.0%   | 6.1%   | 4.4%   |
|        |                      | % of Total          | .3%    | 4.1%   | 4.4%   |
|        | Personal Enrichment  | Count               | 10     | 13     | 23     |
|        |                      | % within Reason     | 43.5%  | 56.5%  | 100.0% |
|        |                      | % within Radio-Home | 10.2%  | 6.6%   | 7.8%   |
|        |                      | % of Total          | 3.4%   | 4.4%   | 7.8%   |
| Total  |                      | Count               | 98     | 198    | 296    |
|        |                      | % within Reason     | 33.1%  | 66.9%  | 100.0% |
|        |                      | % within Radio-Home | 100.0% | 100.0% | 100.0% |
|        |                      | % of Total          | 33.1%  | 66.9%  | 100.0% |

## Reason \* Radio-Home Crosstabulation

|        |                      |                    | Radio  | -Car   |        |
|--------|----------------------|--------------------|--------|--------|--------|
|        |                      |                    | Yes    | No     | Total  |
| Reason | Associate Degree     | Count              | 87     | 3      | 90     |
|        |                      | % within Reason    | 96.7%  | 3.3%   | 100.0% |
|        |                      | % within Radio-Car | 31.6%  | 14.3%  | 30.4%  |
|        |                      | % of Total         | 29.4%  | 1.0%   | 30.4%  |
|        | Transfer to a 4-year | Count              | 112    | 16     | 128    |
|        |                      | % within Reason    | 87.5%  | 12.5%  | 100.0% |
|        |                      | % within Radio-Car | 40.7%  | 76.2%  | 43.2%  |
|        |                      | % of Total         | 37.8%  | 5.4%   | 43.2%  |
|        | Start My Career      | Count              | 41     | 1      | 42     |
|        |                      | % within Reason    | 97.6%  | 2.4%   | 100.0% |
|        |                      | % within Radio-Car | 14.9%  | 4.8%   | 14.2%  |
|        |                      | % of Total         | 13.9%  | .3%    | 14.2%  |
|        | Update Job Skills    | Count              | 12     | 1      | 13     |
|        |                      | % within Reason    | 92.3%  | 7.7%   | 100.0% |
|        |                      | % within Radio-Car | 4.4%   | 4.8%   | 4.4%   |
|        |                      | % of Total         | 4.1%   | .3%    | 4.4%   |
|        | Personal Enrichment  | Count              | 23     |        | 23     |
|        |                      | % within Reason    | 100.0% |        | 100.0% |
|        |                      | % within Radio-Car | 8.4%   |        | 7.8%   |
|        |                      | % of Total         | 7.8%   |        | 7.8%   |
| Total  |                      | Count              | 275    | 21     | 296    |
|        |                      | % within Reason    | 92.9%  | 7.1%   | 100.0% |
|        |                      | % within Radio-Car | 100.0% | 100.0% | 100.0% |
|        |                      | % of Total         | 92.9%  | 7.1%   | 100.0% |

## Reason \* Radio-Car Crosstabulation

|        |                      |                     | Radio- | -Work  |        |
|--------|----------------------|---------------------|--------|--------|--------|
|        |                      |                     | Yes    | No     | Total  |
| Reason | Associate Degree     | Count               | 14     | 76     | 90     |
|        |                      | % within Reason     | 15.6%  | 84.4%  | 100.0% |
|        |                      | % within Radio-Work | 23.3%  | 32.2%  | 30.4%  |
|        |                      | % of Total          | 4.7%   | 25.7%  | 30.4%  |
|        | Transfer to a 4-year | Count               | 30     | 98     | 128    |
|        |                      | % within Reason     | 23.4%  | 76.6%  | 100.0% |
|        |                      | % within Radio-Work | 50.0%  | 41.5%  | 43.2%  |
|        |                      | % of Total          | 10.1%  | 33.1%  | 43.2%  |
|        | Start My Career      | Count               | 6      | 36     | 42     |
|        |                      | % within Reason     | 14.3%  | 85.7%  | 100.0% |
|        |                      | % within Radio-Work | 10.0%  | 15.3%  | 14.2%  |
|        |                      | % of Total          | 2.0%   | 12.2%  | 14.2%  |
|        | Update Job Skills    | Count               | 4      | 9      | 13     |
|        |                      | % within Reason     | 30.8%  | 69.2%  | 100.0% |
|        |                      | % within Radio-Work | 6.7%   | 3.8%   | 4.4%   |
|        |                      | % of Total          | 1.4%   | 3.0%   | 4.4%   |
|        | Personal Enrichment  | Count               | 6      | 17     | 23     |
|        |                      | % within Reason     | 26.1%  | 73.9%  | 100.0% |
|        |                      | % within Radio-Work | 10.0%  | 7.2%   | 7.8%   |
|        |                      | % of Total          | 2.0%   | 5.7%   | 7.8%   |
| Total  |                      | Count               | 60     | 236    | 296    |
|        |                      | % within Reason     | 20.3%  | 79.7%  | 100.0% |
|        |                      | % within Radio-Work | 100.0% | 100.0% | 100.0% |
|        |                      | % of Total          | 20.3%  | 79.7%  | 100.0% |

## Reason \* Radio-Work Crosstabulation

|        |                      |                       | Radio- | School |        |
|--------|----------------------|-----------------------|--------|--------|--------|
|        |                      |                       | Yes    | No     | Total  |
| Reason | Associate Degree     | Count                 | 3      | 87     | 90     |
|        |                      | % within Reason       | 3.3%   | 96.7%  | 100.0% |
|        |                      | % within Radio-School | 33.3%  | 30.3%  | 30.4%  |
|        |                      | % of Total            | 1.0%   | 29.4%  | 30.4%  |
|        | Transfer to a 4-year | Count                 | 4      | 124    | 128    |
|        |                      | % within Reason       | 3.1%   | 96.9%  | 100.0% |
|        |                      | % within Radio-School | 44.4%  | 43.2%  | 43.2%  |
|        |                      | % of Total            | 1.4%   | 41.9%  | 43.2%  |
|        | Start My Career      | Count                 | 2      | 40     | 42     |
|        |                      | % within Reason       | 4.8%   | 95.2%  | 100.0% |
|        |                      | % within Radio-School | 22.2%  | 13.9%  | 14.2%  |
|        |                      | % of Total            | .7%    | 13.5%  | 14.2%  |
|        | Update Job Skills    | Count                 |        | 13     | 13     |
|        |                      | % within Reason       |        | 100.0% | 100.0% |
|        |                      | % within Radio-School |        | 4.5%   | 4.4%   |
|        |                      | % of Total            |        | 4.4%   | 4.4%   |
|        | Personal Enrichment  | Count                 |        | 23     | 23     |
|        |                      | % within Reason       |        | 100.0% | 100.0% |
|        |                      | % within Radio-School |        | 8.0%   | 7.8%   |
|        |                      | % of Total            |        | 7.8%   | 7.8%   |
| Total  |                      | Count                 | 9      | 287    | 296    |
|        |                      | % within Reason       | 3.0%   | 97.0%  | 100.0% |
|        |                      | % within Radio-School | 100.0% | 100.0% | 100.0% |
|        |                      | % of Total            | 3.0%   | 97.0%  | 100.0% |