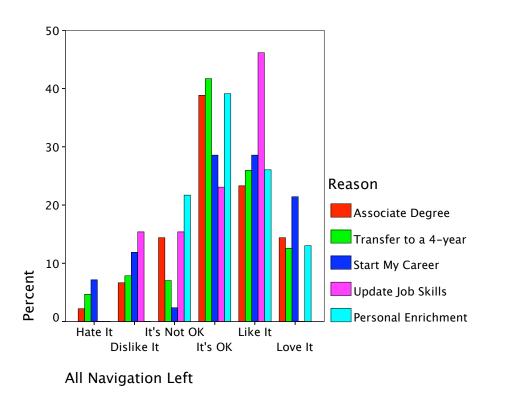

| 8.8%         | 8.0%   |
|        |                      | % of Total                            | 2.4%          | 4.5%         | 8.0%   |
| Total  |                      | Count                                 | 84            | 148          | 289    |
|        |                      | % within Reason                       | 29.1%         | 51.2%        | 100.0% |
|        |                      | % within Web content<br>updated daily | 100.0%        | 100.0%       | 100.0% |
|        |                      | % of Total                            | 29.1%         | 51.2%        | 100.0% |

#### Reason \* Web content updated daily Crosstabulation



Lots of Color









Lots of White Space





Different Type Styles and Sizes



Lots of Txt in Paragraphs









Min. Amnt of Txt







All Navigation Top







Nav shrtcts deep into site





Site "sticks" to LH side window



Website "floats" in mid of window









Photos/graphics of the campus









Photos/graphics that change









Pgs w/lots of white space







A lot to Click on/Do







Games







Good Internal Search Engine









A unique site for current students









Pages may be customized









Photos of students like me





Chat w/Coll. Staff



Able to IM w/Coll. Staff





Student Blog about the coll.



Coll. News Blog









Videos about each program





Virtual Campus Tour









Online advising/counseling





Free Email from Coll.