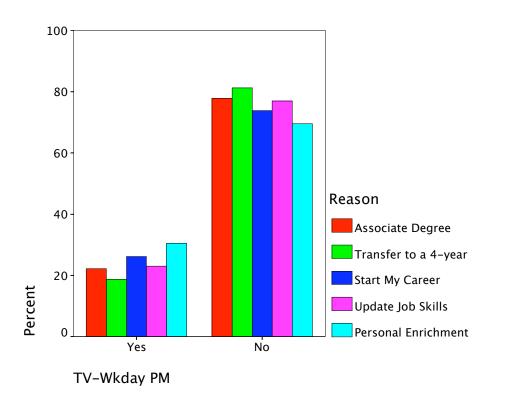

|        |                      |                      | TV-Wko | day PM |        |
|--------|----------------------|----------------------|--------|--------|--------|
|        |                      |                      | Yes    | No     | Total  |
| Reason | Associate Degree     | Count                | 20     | 70     | 90     |
|        |                      | % within Reason      | 22.2%  | 77.8%  | 100.0% |
|        |                      | % within TV-Wkday PM | 30.8%  | 30.3%  | 30.4%  |
|        |                      | % of Total           | 6.8%   | 23.6%  | 30.4%  |
|        | Transfer to a 4-year | Count                | 24     | 104    | 128    |
|        |                      | % within Reason      | 18.8%  | 81.3%  | 100.0% |
|        |                      | % within TV-Wkday PM | 36.9%  | 45.0%  | 43.2%  |
|        |                      | % of Total           | 8.1%   | 35.1%  | 43.2%  |
|        | Start My Career      | Count                | 11     | 31     | 42     |
|        |                      | % within Reason      | 26.2%  | 73.8%  | 100.0% |
|        |                      | % within TV-Wkday PM | 16.9%  | 13.4%  | 14.2%  |
|        |                      | % of Total           | 3.7%   | 10.5%  | 14.2%  |
|        | Update Job Skills    | Count                | 3      | 10     | 13     |
|        |                      | % within Reason      | 23.1%  | 76.9%  | 100.0% |
|        |                      | % within TV-Wkday PM | 4.6%   | 4.3%   | 4.4%   |
|        |                      | % of Total           | 1.0%   | 3.4%   | 4.4%   |
|        | Personal Enrichment  | Count                | 7      | 16     | 23     |
|        |                      | % within Reason      | 30.4%  | 69.6%  | 100.0% |
|        |                      | % within TV-Wkday PM | 10.8%  | 6.9%   | 7.8%   |
|        |                      | % of Total           | 2.4%   | 5.4%   | 7.8%   |
| Total  |                      | Count                | 65     | 231    | 296    |
|        |                      | % within Reason      | 22.0%  | 78.0%  | 100.0% |
|        |                      | % within TV-Wkday PM | 100.0% | 100.0% | 100.0% |
|        |                      | % of Total           | 22.0%  | 78.0%  | 100.0% |