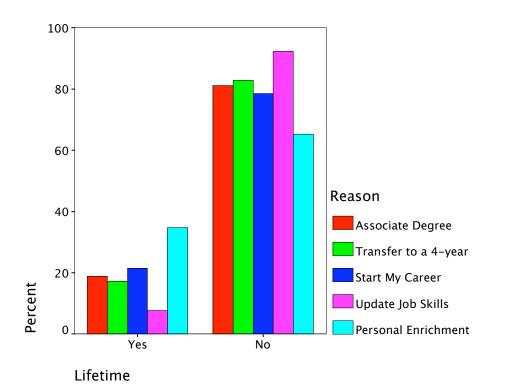

| 5.0%   | 4.4%   |
|        |                      | % of Total        | .3%    | 4.1%   | 4.4%   |
|        | Personal Enrichment  | Count             | 8      | 15     | 23     |
|        |                      | % within Reason   | 34.8%  | 65.2%  | 100.0% |
|        |                      | % within Lifetime | 14.0%  | 6.3%   | 7.8%   |
|        |                      | % of Total        | 2.7%   | 5.1%   | 7.8%   |
| Total  |                      | Count             | 57     | 239    | 296    |
|        |                      | % within Reason   | 19.3%  | 80.7%  | 100.0% |
|        |                      | % within Lifetime | 100.0% | 100.0% | 100.0% |
|        |                      | % of Total        | 19.3%  | 80.7%  | 100.0% |

# Reason \* Lifetime Crosstabulation















# Crosstabs

|                      | Cases |         |  |  |
|----------------------|-------|---------|--|--|
|                      | Valid |         |  |  |
|                      | N     | Percent |  |  |
| Reason * MTV         | 296   | 97.7%   |  |  |
| Reason * Nickelodeon | 296   | 97.7%   |  |  |
| Reason * OLN         | 296   | 97.7%   |  |  |
| Reason * Oxygen      | 296   | 97.7%   |  |  |
| Reason * SciFi       | 296   | 97.7%   |  |  |

# Case Processing Summary

#### **Case Processing Summary**

|                      |         | Cases   |     |         |  |  |
|----------------------|---------|---------|-----|---------|--|--|
|                      | Missing |         | То  | tal     |  |  |
|                      | N       | Percent | N   | Percent |  |  |
| Reason * MTV