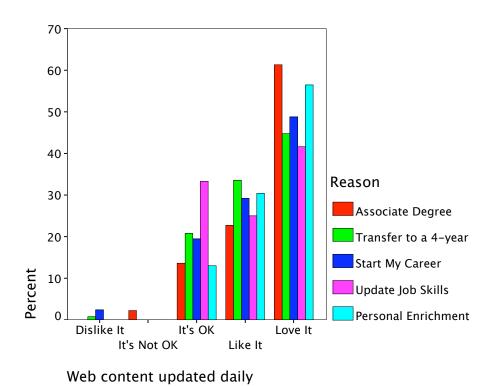

Lots of Color









Lots of White Space





Different Type Styles and Sizes



Lots of Txt in Paragraphs









Min. Amnt of Txt







All Navigation Top







Nav shrtcts deep into site





Site "sticks" to LH side window



Website "floats" in mid of window









Photos/graphics of the campus









Photos/graphics that change









Pgs w/lots of white space







A lot to Click on/Do







Games







Good Internal Search Engine









A unique site for current students









Pages may be customized









Photos of students like me





Chat w/Coll. Staff



Able to IM w/Coll. Staff





Student Blog about the coll.



Coll. News Blog









Videos about each program





Virtual Campus Tour









Online advising/counseling





Free Email from Coll.