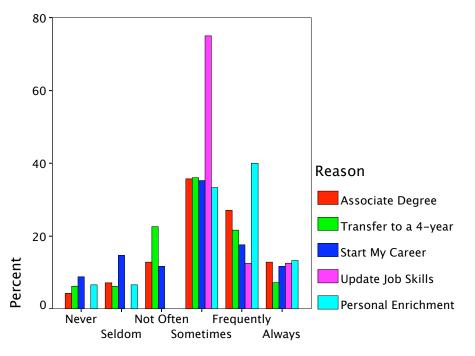

15     |
|        |                      | % within Reason                    | 13.3%        | 100.0% |
|        |                      | % within<br>Transfer:Narrator True | 7.7%         | 6.8%   |
|        |                      | % of Total                         | .9%          | 6.8%   |
| Total  |                      | Count                              | 26           | 220    |
|        |                      | % within Reason                    | 11.8%        | 100.0% |
|        |                      | % within<br>Transfer:Narrator True | 100.0%       | 100.0% |
|        |                      | % of Total                         | 11.8%        | 100.0% |

## Reason \* Transfer:Narrator True Crosstabulation

# Graph



Transfer:Student Believe





Transfer:Student True

Graph



Transfer: Faculty Believe





Transfer:Faculty True

Graph



Transfer:Narrator Believe





Transfer:Narrator True

# Crosstabs

## Case Processing Summary

|                                  | Cases<br>Valid |         |  |
|----------------------------------|----------------|---------|--|
|                                  | Ν              | Percent |  |
| Reason * Job:Student<br>Believe  | 215            | 71.0%   |  |
| Reason * Job:Student<br>True     | 207            | 68.3%   |  |
| Reason * Job:Faculty<br>Believe  | 212            | 70.0%   |  |
| Reason * Job:Faculty<br>True     | 204            | 67.3%   |  |
| Reason * Job:Narrator<br>Believe | 214            | 70.6%   |  |
| Reason * Job:Narrator<br>True    | 205            | 67.7%   |  |

## Case Processing Summary

|