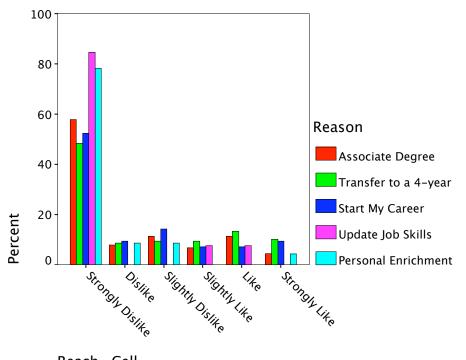

|        |                      |                     | Radio- | Home   |        |
|--------|----------------------|---------------------|--------|--------|--------|
|        |                      |                     | Yes    | No     | Total  |
| Reason | Associate Degree     | Count               | 37     | 53     | 90     |
|        |                      | % within Reason     | 41.1%  | 58.9%  | 100.0% |
|        |                      | % within Radio-Home | 37.8%  | 26.8%  | 30.4%  |
|        |                      | % of Total          | 12.5%  | 17.9%  | 30.4%  |
|        | Transfer to a 4-year | Count               | 33     | 95     | 128    |
|        |                      | % within Reason     | 25.8%  | 74.2%  | 100.0% |
|        |                      | % within Radio-Home | 33.7%  | 48.0%  | 43.2%  |
|        |                      | % of Total          | 11.1%  | 32.1%  | 43.2%  |
|        | Start My Career      | Count               | 17     | 25     | 42     |
|        |                      | % within Reason     | 40.5%  | 59.5%  | 100.0% |
|        |                      | % within Radio-Home | 17.3%  | 12.6%  | 14.2%  |
|        |                      | % of Total          | 5.7%   | 8.4%   | 14.2%  |
|        | Update Job Skills    | Count               | 1      | 12     | 13     |
|        |                      | % within Reason     | 7.7%   | 92.3%  | 100.0% |
|        |                      | % within Radio-Home | 1.0%   | 6.1%   | 4.4%   |
|        |                      | % of Total          | .3%    | 4.1%   | 4.4%   |
|        | Personal Enrichment  | Count               | 10     | 13     | 23     |
|        |                      | % within Reason     | 43.5%  | 56.5%  | 100.0% |
|        |                      | % within Radio-Home | 10.2%  | 6.6%   | 7.8%   |
|        |                      | % of Total          | 3.4%   | 4.4%   | 7.8%   |
| Total  |                      | Count               | 98     | 198    | 296    |
|        |                      | % within Reason     | 33.1%  | 66.9%  | 100.0% |
|        |                      | % within Radio-Home | 100.0% | 100.0% | 100.0% |
|        |                      | % of Total          | 33.1%  | 66.9%  | 100.0% |