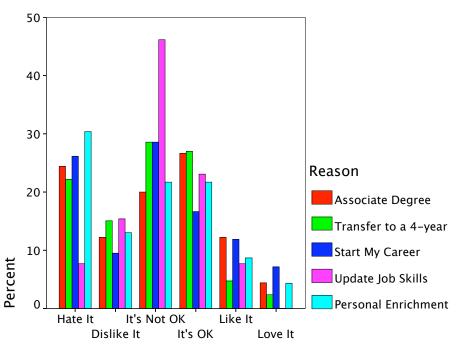

| % of Total                            | 2.4%          | 4.5%         | 8.0%   |
| Total  |                      | Count                                 | 84            | 148          | 289    |
|        |                      | % within Reason                       | 29.1%         | 51.2%        | 100.0% |
|        |                      | % within Web content<br>updated daily | 100.0%        | 100.0%       | 100.0% |
|        |                      | % of Total                            | 29.1%         | 51.2%        | 100.0% |

#### Reason \* Web content updated daily Crosstabulation



Lots of Color









Lots of White Space





Different Type Styles and Sizes



Lots of Txt in Paragraphs









Min. Amnt of Txt







All Navigation Top







Nav shrtcts deep into site





Site "sticks" to LH side window



Website "floats" in mid of window









Photos/graphics of the campus









Photos/graphics that change









Pgs w/lots of white space







A lot to Click on/Do







Games







Good Internal Search Engine









A unique site for current students









Pages may be customized









Photos of students like me





Chat w/Coll. Staff



Able to IM w/Coll. Staff





Student Blog about the coll.



Coll. News Blog









Videos about each program





Virtual Campus Tour









Online advising/counseling





Free Email from Coll.