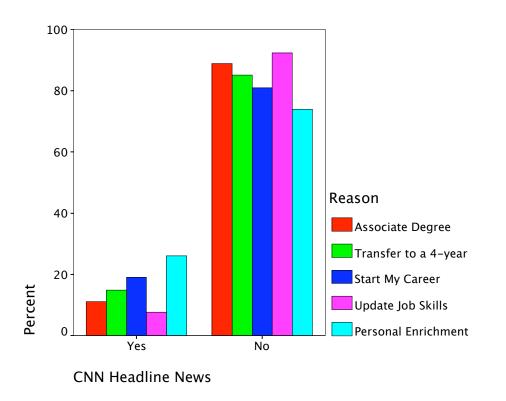

|        |                      |                               | CNN Head | lline News |        |
|--------|----------------------|-------------------------------|----------|------------|--------|
|        |                      |                               | Yes      | No         | Total  |
| Reason | Associate Degree     | Count                         | 10       | 80         | 90     |
|        |                      | % within Reason               | 11.1%    | 88.9%      | 100.0% |
|        |                      | % within CNN<br>Headline News | 22.7%    | 31.7%      | 30.4%  |
|        |                      | % of Total                    | 3.4%     | 27.0%      | 30.4%  |
|        | Transfer to a 4-year | Count                         | 19       | 109        | 128    |
|        |                      | % within Reason               | 14.8%    | 85.2%      | 100.0% |
|        |                      | % within CNN<br>Headline News | 43.2%    | 43.3%      | 43.2%  |
|        |                      | % of Total                    | 6.4%     | 36.8%      | 43.2%  |
|        | Start My Career      | Count                         | 8        | 34         | 42     |
|        |                      | % within Reason               | 19.0%    | 81.0%      | 100.0% |
|        |                      | % within CNN<br>Headline News | 18.2%    | 13.5%      | 14.2%  |
|        |                      | % of Total                    | 2.7%     | 11.5%      | 14.2%  |
|        | Update Job Skills    | Count                         | 1        | 12         | 13     |
|        |                      | % within Reason               | 7.7%     | 92.3%      | 100.0% |
|        |                      | % within CNN<br>Headline News | 2.3%     | 4.8%       | 4.4%   |
|        |                      | % of Total                    | .3%      | 4.1%       | 4.4%   |
|        | Personal Enrichment  | Count                         | 6        | 17         | 23     |
|        |                      | % within Reason               | 26.1%    | 73.9%      | 100.0% |
|        |                      | % within CNN<br>Headline News | 13.6%    | 6.7%       | 7.8%   |
|        |                      | % of Total                    | 2.0%     | 5.7%       | 7.8%   |
| Total  |                      | Count                         | 44       | 252        | 296    |
|        |                      | % within Reason               | 14.9%    | 85.1%      | 100.0% |
|        |                      | % within CNN<br>Headline News | 100.0%   | 100.0%     | 100.0% |
|        |                      | % of Total                    | 14.9%    | 85.1%      | 100.0% |