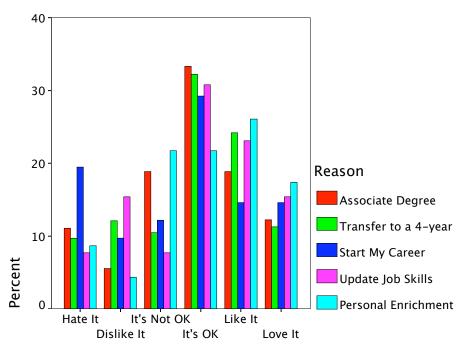

|
|        |                      | % of Total                            | 2.4%          | 4.5%         | 8.0%   |
| Total  |                      | Count                                 | 84            | 148          | 289    |
|        |                      | % within Reason                       | 29.1%         | 51.2%        | 100.0% |
|        |                      | % within Web content<br>updated daily | 100.0%        | 100.0%       | 100.0% |
|        |                      | % of Total                            | 29.1%         | 51.2%        | 100.0% |

#### Reason \* Web content updated daily Crosstabulation



Lots of Color









Lots of White Space





Different Type Styles and Sizes



Lots of Txt in Paragraphs









Min. Amnt of Txt







All Navigation Top







Nav shrtcts deep into site





Site "sticks" to LH side window



Website "floats" in mid of window









Photos/graphics of the campus









Photos/graphics that change









Pgs w/lots of white space







A lot to Click on/Do







Games







Good Internal Search Engine









A unique site for current students









Pages may be customized









Photos of students like me





Chat w/Coll. Staff



Able to IM w/Coll. Staff





Student Blog about the coll.



Coll. News Blog









Videos about each program





Virtual Campus Tour









Online advising/counseling





Free Email from Coll.