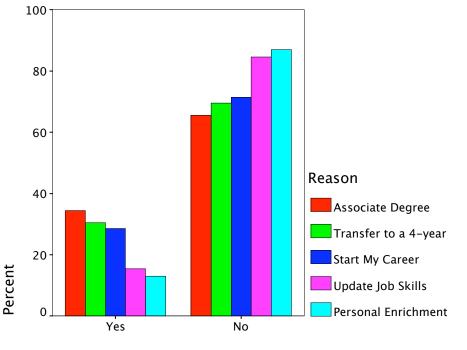

|        |                      |                             | Radio-Wkday Eve |        |        |
|--------|----------------------|-----------------------------|-----------------|--------|--------|
|        |                      |                             | Yes             | No     | Total  |
| Reason | Associate Degree     | Count                       | 41              | 49     | 90     |
|        |                      | % within Reason             | 45.6%           | 54.4%  | 100.0% |
|        |                      | % within<br>Radio-Wkday Eve | 34.7%           | 27.5%  | 30.4%  |
|        |                      | % of Total                  | 13.9%           | 16.6%  | 30.4%  |
|        | Transfer to a 4-year | Count                       | 48              | 80     | 128    |
|        |                      | % within Reason             | 37.5%           | 62.5%  | 100.0% |
|        |                      | % within<br>Radio-Wkday Eve | 40.7%           | 44.9%  | 43.2%  |
|        |                      | % of Total                  | 16.2%           | 27.0%  | 43.2%  |
|        | Start My Career      | Count                       | 18              | 24     | 42     |
|        |                      | % within Reason             | 42.9%           | 57.1%  | 100.0% |
|        |                      | % within<br>Radio-Wkday Eve | 15.3%           | 13.5%  | 14.2%  |
|        |                      | % of Total                  | 6.1%            | 8.1%   | 14.2%  |
|        | Update Job Skills    | Count                       | 2               | 11     | 13     |
|        |                      | % within Reason             | 15.4%           | 84.6%  | 100.0% |
|        |                      | % within<br>Radio-Wkday Eve | 1.7%            | 6.2%   | 4.4%   |
|        |                      | % of Total                  | .7%             | 3.7%   | 4.4%   |
|        | Personal Enrichment  | Count                       | 9               | 14     | 23     |
|        |                      | % within Reason             | 39.1%           | 60.9%  | 100.0% |
|        |                      | % within<br>Radio-Wkday Eve | 7.6%            | 7.9%   | 7.8%   |
|        |                      | % of Total                  | 3.0%            | 4.7%   | 7.8%   |
| Total  |                      | Count                       | 118             | 178    | 296    |
|        |                      | % within Reason             | 39.9%           | 60.1%  | 100.0% |
|        |                      | % within<br>Radio-Wkday Eve | 100.0%          | 100.0% | 100.0% |
|        |                      | % of Total                  | 39.9%           | 60.1%  | 100.0% |