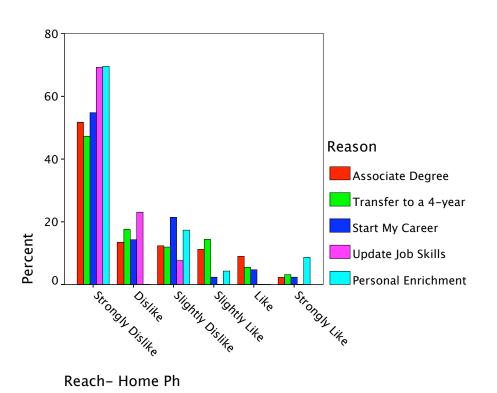

|        |                      |                            | Radio-Wkday AM |        |        |
|--------|----------------------|----------------------------|----------------|--------|--------|
|        |                      |                            | Yes            | No     | Total  |
| Reason | Associate Degree     | Count                      | 69             | 21     | 90     |
|        |                      | % within Reason            | 76.7%          | 23.3%  | 100.0% |
|        |                      | % within<br>Radio-Wkday AM | 30.5%          | 30.0%  | 30.4%  |
|        |                      | % of Total                 | 23.3%          | 7.1%   | 30.4%  |
|        | Transfer to a 4-year | Count                      | 91             | 37     | 128    |
|        |                      | % within Reason            | 71.1%          | 28.9%  | 100.0% |
|        |                      | % within<br>Radio-Wkday AM | 40.3%          | 52.9%  | 43.2%  |
|        |                      | % of Total                 | 30.7%          | 12.5%  | 43.2%  |
|        | Start My Career      | Count                      | 35             | 7      | 42     |
|        |                      | % within Reason            | 83.3%          | 16.7%  | 100.0% |
|        |                      | % within<br>Radio-Wkday AM | 15.5%          | 10.0%  | 14.2%  |
|        |                      | % of Total                 | 11.8%          | 2.4%   | 14.2%  |
|        | Update Job Skills    | Count                      | 12             | 1      | 13     |
|        |                      | % within Reason            | 92.3%          | 7.7%   | 100.0% |
|        |                      | % within<br>Radio-Wkday AM | 5.3%           | 1.4%   | 4.4%   |
|        |                      | % of Total                 | 4.1%           | .3%    | 4.4%   |
|        | Personal Enrichment  | Count                      | 19             | 4      | 23     |
|        |                      | % within Reason            | 82.6%          | 17.4%  | 100.0% |
|        |                      | % within<br>Radio-Wkday AM | 8.4%           | 5.7%   | 7.8%   |
|        |                      | % of Total                 | 6.4%           | 1.4%   | 7.8%   |
| Total  |                      | Count                      | 226            | 70     | 296    |
|        |                      | % within Reason            | 76.4%          | 23.6%  | 100.0% |
|        |                      | % within<br>Radio-Wkday AM | 100.0%         | 100.0% | 100.0% |
|        |                      | % of Total                 | 76.4%          | 23.6%  | 100.0% |

|        |                      |                             | Radio-Wkday Eve |        |        |
|--------|----------------------|-----------------------------|-----------------|--------|--------|
|        |                      |                             | Yes             | No     | Total  |
| Reason | Associate Degree     | Count                       | 41              | 49     | 90     |
|        |                      | % within Reason             | 45.6%           | 54.4%  | 100.0% |
|        |                      | % within<br>Radio-Wkday Eve | 34.7%           | 27.5%  | 30.4%  |
|        |                      | % of Total                  | 13.9%           | 16.6%  | 30.4%  |
|        | Transfer to a 4-year | Count                       | 48              | 80     | 128    |
|        |                      | % within Reason             | 37.5%           | 62.5%  | 100.0% |
|        |                      | % within<br>Radio-Wkday Eve | 40.7%           | 44.9%  | 43.2%  |
|        |                      | % of Total                  | 16.2%           | 27.0%  | 43.2%  |
|        | Start My Career      | Count                       | 18              | 24     | 42     |
|        |                      | % within Reason             | 42.9%           | 57.1%  | 100.0% |
|        |                      | % within<br>Radio-Wkday Eve | 15.3%           | 13.5%  | 14.2%  |
|        |                      | % of Total                  | 6.1%            | 8.1%   | 14.2%  |
|        | Update Job Skills    | Count                       | 2               | 11     | 13     |
|        |                      | % within Reason             | 15.4%           | 84.6%  | 100.0% |
|        |                      | % within<br>Radio-Wkday Eve | 1.7%            | 6.2%   | 4.4%   |
|        |                      | % of Total                  | .7%             | 3.7%   | 4.4%   |
|        | Personal Enrichment  | Count                       | 9               | 14     | 23     |
|        |                      | % within Reason             | 39.1%           | 60.9%  | 100.0% |
|        |                      | % within<br>Radio-Wkday Eve | 7.6%            | 7.9%   | 7.8%   |
|        |                      | % of Total                  | 3.0%            | 4.7%   | 7.8%   |
| Total  |                      | Count                       | 118             | 178    | 296    |
|        |                      | % within Reason             | 39.9%           | 60.1%  | 100.0% |
|        |                      | % within<br>Radio-Wkday Eve | 100.0%          | 100.0% | 100.0% |
|        |                      | % of Total                  | 39.9%           | 60.1%  | 100.0% |

| Reason * Radio | -Wkend PM | Crosstabulation |
|----------------|-----------|-----------------|
|----------------|-----------|-----------------|

|        |                      |                            | Radio-Wkend PM |        |        |
|--------|----------------------|----------------------------|----------------|--------|--------|
|        |                      |                            | Yes            | No     | Total  |
| Reason | Associate Degree     | Count                      | 31             | 59     | 90     |
|        |                      | % within Reason            | 34.4%          | 65.6%  | 100.0% |
|        |                      | % within<br>Radio-Wkend PM | 35.6%          | 28.2%  | 30.4%  |
|        |                      | % of Total                 | 10.5%          | 19.9%  | 30.4%  |
|        | Transfer to a 4-year | Count                      | 39             | 89     | 128    |
|        |                      | % within Reason            | 30.5%          | 69.5%  | 100.0% |
|        |                      | % within<br>Radio-Wkend PM | 44.8%          | 42.6%  | 43.2%  |
|        |                      | % of Total                 | 13.2%          | 30.1%  | 43.2%  |
|        | Start My Career      | Count                      | 12             | 30     | 42     |
|        |                      | % within Reason            | 28.6%          | 71.4%  | 100.0% |
|        |                      | % within<br>Radio-Wkend PM | 13.8%          | 14.4%  | 14.2%  |
|        |                      | % of Total                 | 4.1%           | 10.1%  | 14.2%  |
|        | Update Job Skills    | Count                      | 2              | 11     | 13     |
|        |                      | % within Reason            | 15.4%          | 84.6%  | 100.0% |
|        |                      | % within<br>Radio-Wkend PM | 2.3%           | 5.3%   | 4.4%   |
|        |                      | % of Total                 | .7%            | 3.7%   | 4.4%   |
|        | Personal Enrichment  | Count                      | 3              | 20     | 23     |
|        |                      | % within Reason            | 13.0%          | 87.0%  | 100.0% |
|        |                      | % within<br>Radio-Wkend PM | 3.4%           | 9.6%   | 7.8%   |
|        |                      | % of Total                 | 1.0%           | 6.8%   | 7.8%   |
| Total  |                      | Count                      | 87             | 209    | 296    |
|        |                      | % within Reason            | 29.4%          | 70.6%  | 100.0% |
|        |                      | % within<br>Radio-Wkend PM | 100.0%         | 100.0% | 100.0% |
|        |                      | % of Total                 | 29.4%          | 70.6%  | 100.0% |