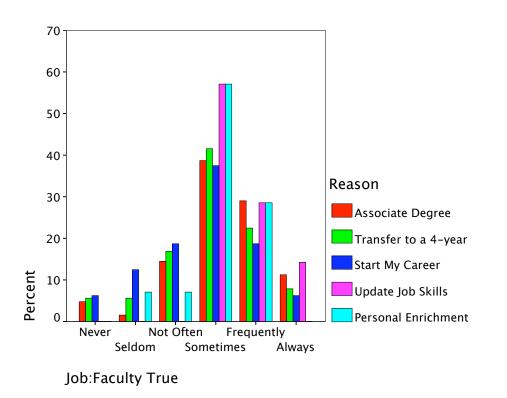

nrichment  | Count                         | 4            | 14     |
|        |                      | % within Reason               | 28.6%        | 100.0% |
|        |                      | % within<br>Job:Narrator True | 14.3%        | 6.8%   |
|        |                      | % of Total                    | 2.0%         | 6.8%   |
| Total  |                      | Count                         | 28           | 205    |
|        |                      | % within Reason               | 13.7%        | 100.0% |
|        |                      | % within<br>Job:Narrator True | 100.0%       | 100.0% |
|        |                      | % of Total                    | 13.7%        | 100.0% |

## Reason \* Job:Narrator True Crosstabulation



Job:Student Believe







Job:Faculty Believe







Job:Narrator Believe





Crosstabs

#### **Case Processing Summary**

|                                                    | Cases |         |  |
|----------------------------------------------------|-------|---------|--|
|                                                    | Va    |         |  |
|                                                    | N     | Percent |  |
| Reason * Coll. uses web<br>comm. w/students        | 295   | 97.4%   |  |
| Reason * Coll. uses web<br>to spread info          | 295   | 97.4%   |  |
| Reason * Coll. used<br>email to recruit me         | 293   | 96.7%   |  |
| Reason * Visited coll.<br>site during coll. search | 294   | 97.0%   |  |
| Reason * Decided to<br>Apply/Not from site<br>info | 294   | 97.0%   |  |
| Reason * Judge quality<br>of school:vie