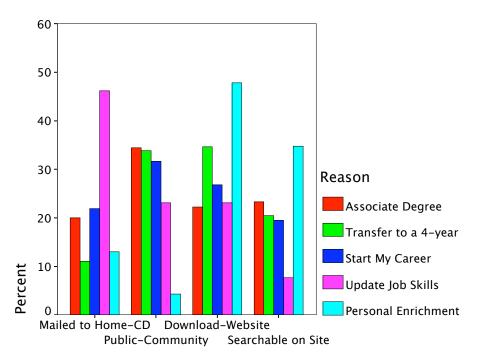

|        |                      |                     | Radio- | Home   |        |
|--------|----------------------|---------------------|--------|--------|--------|
|        |                      |                     | Yes    | No     | Total  |
| Reason | Associate Degree     | Count               | 37     | 53     | 90     |
|        |                      | % within Reason     | 41.1%  | 58.9%  | 100.0% |
|        |                      | % within Radio-Home | 37.8%  | 26.8%  | 30.4%  |
|        |                      | % of Total          | 12.5%  | 17.9%  | 30.4%  |
|        | Transfer to a 4-year | Count               | 33     | 95     | 128    |
|        |                      | % within Reason     | 25.8%  | 74.2%  | 100.0% |
|        |                      | % within Radio-Home | 33.7%  | 48.0%  | 43.2%  |
|        |                      | % of Total          | 11.1%  | 32.1%  | 43.2%  |
|        | Start My Career      | Count               | 17     | 25     | 42     |
|        |                      | % within Reason     | 40.5%  | 59.5%  | 100.0% |
|        |                      | % within Radio-Home | 17.3%  | 12.6%  | 14.2%  |
|        |                      | % of Total          | 5.7%   | 8.4%   | 14.2%  |
|        | Update Job Skills    | Count               | 1      | 12     | 13     |
|        |                      | % within Reason     | 7.7%   | 92.3%  | 100.0% |
|        |                      | % within Radio-Home | 1.0%   | 6.1%   | 4.4%   |
|        |                      | % of Total          | .3%    | 4.1%   | 4.4%   |
|        | Personal Enrichment  | Count               | 10     | 13     | 23     |
|        |                      | % within Reason     | 43.5%  | 56.5%  | 100.0% |
|        |                      | % within Radio-Home | 10.2%  | 6.6%   | 7.8%   |
|        |                      | % of Total          | 3.4%   | 4.4%   | 7.8%   |
| Total  |                      | Count               | 98     | 198    | 296    |
|        |                      | % within Reason     | 33.1%  | 66.9%  | 100.0% |
|        |                      | % within Radio-Home | 100.0% | 100.0% | 100.0% |
|        |                      | % of Total          | 33.1%  | 66.9%  | 100.0% |

## Reason \* Radio-Home Crosstabulation

|        |                      |                    | Radio  | -Car   |        |
|--------|----------------------|--------------------|--------|--------|--------|
|        |                      |                    | Yes    | No     | Total  |
| Reason | Associate Degree     | Count              | 87     | 3      | 90     |
|        |                      | % within Reason    | 96.7%  | 3.3%   | 100.0% |
|        |                      | % within Radio-Car | 31.6%  | 14.3%  | 30.4%  |
|        |                      | % of Total         | 29.4%  | 1.0%   | 30.4%  |
|        | Transfer to a 4-year | Count              | 112    | 16     | 128    |
|        |                      | % within Reason    | 87.5%  | 12.5%  | 100.0% |
|        |                      | % within Radio-Car | 40.7%  | 76.2%  | 43.2%  |
|        |                      | % of Total         | 37.8%  | 5.4%   | 43.2%  |
|        | Start My Career      | Count              | 41     | 1      | 42     |
|        |                      | % within Reason    | 97.6%  | 2.4%   | 100.0% |
|        |                      | % within Radio-Car | 14.9%  | 4.8%   | 14.2%  |
|        |                      | % of Total         | 13.9%  | .3%    | 14.2%  |
|        | Update Job Skills    | Count              | 12     | 1      | 13     |
|        |                      | % within Reason    | 92.3%  | 7.7%   | 100.0% |
|        |                      | % within Radio-Car | 4.4%   | 4.8%   | 4.4%   |
|        |                      | % of Total         | 4.1%   | .3%    | 4.4%   |
|        | Personal Enrichment  | Count              | 23     |        | 23     |
|        |                      | % within Reason    | 100.0% |        | 100.0% |
|        |                      | % within Radio-Car | 8.4%   |        | 7.8%   |
|        |                      | % of Total         | 7.8%   |        | 7.8%   |
| Total  |                      | Count              | 275    | 21     | 296    |
|        |                      | % within Reason    | 92.9%  | 7.1%   | 100.0% |
|        |                      | % within Radio-Car | 100.0% | 100.0% | 100.0% |
|        |                      | % of Total         | 92.9%  | 7.1%   | 100.0% |

## Reason \* Radio-Car Crosstabulation

|        |                      |                     | Radio- | -Work  |        |
|--------|----------------------|---------------------|--------|--------|--------|
|        |                      |                     | Yes    | No     | Total  |
| Reason | Associate Degree     | Count               | 14     | 76     | 90     |
|        |                      | % within Reason     | 15.6%  | 84.4%  | 100.0% |
|        |                      | % within Radio-Work | 23.3%  | 32.2%  | 30.4%  |
|        |                      | % of Total          | 4.7%   | 25.7%  | 30.4%  |
|        | Transfer to a 4-year | Count               | 30     | 98     | 128    |
|        |                      | % within Reason     | 23.4%  | 76.6%  | 100.0% |
|        |                      | % within Radio-Work | 50.0%  | 41.5%  | 43.2%  |
|        |                      | % of Total          | 10.1%  | 33.1%  | 43.2%  |
|        | Start My Career      | Count               | 6      | 36     | 42     |
|        |                      | % within Reason     | 14.3%  | 85.7%  | 100.0% |
|        |                      | % within Radio-Work | 10.0%  | 15.3%  | 14.2%  |
|        |                      | % of Total          | 2.0%   | 12.2%  | 14.2%  |
|        | Update Job Skills    | Count               | 4      | 9      | 13     |
|        |                      | % within Reason     | 30.8%  | 69.2%  | 100.0% |
|        |                      | % within Radio-Work | 6.7%   | 3.8%   | 4.4%   |
|        |                      | % of Total          | 1.4%   | 3.0%   | 4.4%   |
|        | Personal Enrichment  | Count               | 6      | 17     | 23     |
|        |                      | % within Reason     | 26.1%  | 73.9%  | 100.0% |
|        |                      | % within Radio-Work | 10.0%  | 7.2%   | 7.8%   |
|        |                      | % of Total          | 2.0%   | 5.7%   | 7.8%   |
| Total  |                      | Count               | 60     | 236    | 296    |
|        |                      | % within Reason     | 20.3%  | 79.7%  | 100.0% |
|        |                      | % within Radio-Work | 100.0% | 100.0% | 100.0% |
|        |                      | % of Total          | 20.3%  | 79.7%  | 100.0% |

## Reason \* Radio-Work Crosstabulation

|        |                      |                       | Radio- | School |        |
|--------|----------------------|-----------------------|--------|--------|--------|
|        |                      |                       | Yes    | No     | Total  |
| Reason | Associate Degree     | Count                 | 3      | 87     | 90     |
|        |                      | % within Reason       | 3.3%   | 96.7%  | 100.0% |
|        |                      | % within Radio-School | 33.3%  | 30.3%  | 30.4%  |
|        |                      | % of Total            | 1.0%   | 29.4%  | 30.4%  |
|        | Transfer to a 4-year | Count                 | 4      | 124    | 128    |
|        |                      | % within Reason       | 3.1%   | 96.9%  | 100.0% |
|        |                      | % within Radio-School | 44.4%  | 43.2%  | 43.2%  |
|        |                      | % of Total            | 1.4%   | 41.9%  | 43.2%  |
|        | Start My Career      | Count                 | 2      | 40     | 42     |
|        |                      | % within Reason       | 4.8%   | 95.2%  | 100.0% |
|        |                      | % within Radio-School | 22.2%  | 13.9%  | 14.2%  |
|        |                      | % of Total            | .7%    | 13.5%  | 14.2%  |
|        | Update Job Skills    | Count                 |        | 13     | 13     |
|        |                      | % within Reason       |        | 100.0% | 100.0% |
|        |                      | % within Radio-School |        | 4.5%   | 4.4%   |
|        |                      | % of Total            |        | 4.4%   | 4.4%   |
|        | Personal Enrichment  | Count                 |        | 23     | 23     |
|        |                      | % within Reason       |        | 100.0% | 100.0% |
|        |                      | % within Radio-School |        | 8.0%   | 7.8%   |
|        |                      | % of Total            |        | 7.8%   | 7.8%   |
| Total  |                      | Count                 | 9      | 287    | 296    |
|        |                      | % within Reason       | 3.0%   | 97.0%  | 100.0% |
|        |                      | % within Radio-School | 100.0% | 100.0% | 100.0% |
|        |                      | % of Total            | 3.0%   | 97.0%  | 100.0% |