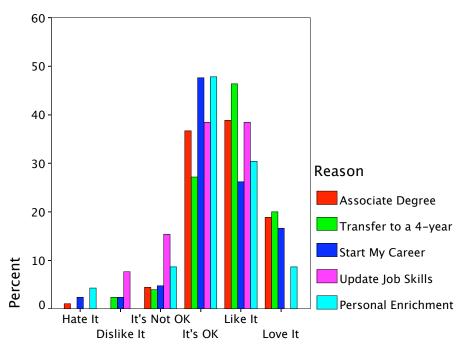

|        |                      |                            | Radio-Wkday AM |        |        |
|--------|----------------------|----------------------------|----------------|--------|--------|
|        |                      |                            | Yes            | No     | Total  |
| Reason | Associate Degree     | Count                      | 69             | 21     | 90     |
|        |                      | % within Reason            | 76.7%          | 23.3%  | 100.0% |
|        |                      | % within<br>Radio-Wkday AM | 30.5%          | 30.0%  | 30.4%  |
|        |                      | % of Total                 | 23.3%          | 7.1%   | 30.4%  |
|        | Transfer to a 4-year | Count                      | 91             | 37     | 128    |
|        |                      | % within Reason            | 71.1%          | 28.9%  | 100.0% |
|        |                      | % within<br>Radio-Wkday AM | 40.3%          | 52.9%  | 43.2%  |
|        |                      | % of Total                 | 30.7%          | 12.5%  | 43.2%  |
|        | Start My Career      | Count                      | 35             | 7      | 42     |
|        |                      | % within Reason            | 83.3%          | 16.7%  | 100.0% |
|        |                      | % within<br>Radio-Wkday AM | 15.5%          | 10.0%  | 14.2%  |
|        |                      | % of Total                 | 11.8%          | 2.4%   | 14.2%  |
|        | Update Job Skills    | Count                      | 12             | 1      | 13     |
|        |                      | % within Reason            | 92.3%          | 7.7%   | 100.0% |
|        |                      | % within<br>Radio-Wkday AM | 5.3%           | 1.4%   | 4.4%   |
|        |                      | % of Total                 | 4.1%           | .3%    | 4.4%   |
|        | Personal Enrichment  | Count                      | 19             | 4      | 23     |
|        |                      | % within Reason            | 82.6%          | 17.4%  | 100.0% |
|        |                      | % within<br>Radio-Wkday AM | 8.4%           | 5.7%   | 7.8%   |
|        |                      | % of Total                 | 6.4%           | 1.4%   | 7.8%   |
| Total  |                      | Count                      | 226            | 70     | 296    |
|        |                      | % within Reason            | 76.4%          | 23.6%  | 100.0% |
|        |                      | % within<br>Radio-Wkday AM | 100.0%         | 100.0% | 100.0% |
|        |                      | % of Total                 | 76.4%          | 23.6%  | 100.0% |

| Reason * Radio-Wkday PM ( | Crosstabulation |
|---------------------------|-----------------|
|---------------------------|-----------------|

|        |                      |                            | Radio-Wkday PM |        |        |
|--------|----------------------|----------------------------|----------------|--------|--------|
|        |                      |                            | Yes            | No     | Total  |
| Reason | Associate Degree     | Count                      | 36             | 54     | 90     |
|        |                      | % within Reason            | 40.0%          | 60.0%  | 100.0% |
|        |                      | % within<br>Radio-Wkday PM | 27.3%          | 32.9%  | 30.4%  |
|        |                      | % of Total                 | 12.2%          | 18.2%  | 30.4%  |
|        | Transfer to a 4-year | Count                      | 63             | 65     | 128    |
|        |                      | % within Reason            | 49.2%          | 50.8%  | 100.0% |
|        |                      | % within<br>Radio-Wkday PM | 47.7%          | 39.6%  | 43.2%  |
|        |                      | % of Total                 | 21.3%          | 22.0%  | 43.2%  |
|        | Start My Career      | Count                      | 18             | 24     | 42     |
|        |                      | % within Reason            | 42.9%          | 57.1%  | 100.0% |
|        |                      | % within<br>Radio-Wkday PM | 13.6%          | 14.6%  | 14.2%  |
|        |                      | % of Total                 | 6.1%           | 8.1%   | 14.2%  |
|        | Update Job Skills    | Count                      | 5              | 8      | 13     |
|        |                      | % within Reason            | 38.5%          | 61.5%  | 100.0% |
|        |                      | % within<br>Radio-Wkday PM | 3.8%           | 4.9%   | 4.4%   |
|        |                      | % of Total                 | 1.7%           | 2.7%   | 4.4%   |
|        | Personal Enrichment  | Count                      | 10             | 13     | 23     |
|        |                      | % within Reason            | 43.5%          | 56.5%  | 100.0% |
|        |                      | % within<br>Radio-Wkday PM | 7.6%           | 7.9%   | 7.8%   |
|        |                      | % of Total                 | 3.4%           | 4.4%   | 7.8%   |
| Total  |                      | Count                      | 132            | 164    | 296    |
|        |                      | % within Reason            | 44.6%          | 55.4%  | 100.0% |
|        |                      | % within<br>Radio-Wkday PM | 100.0%         | 100.0% | 100.0% |
|        |                      | % of Total                 | 44.6%          | 55.4%  | 100.0% |

|        |                      |                             | Radio-Wkday Eve |        |        |
|--------|----------------------|-----------------------------|-----------------|--------|--------|
|        |                      |                             | Yes             | No     | Total  |
| Reason | Associate Degree     | Count                       | 41              | 49     | 90     |
|        |                      | % within Reason             | 45.6%           | 54.4%  | 100.0% |
|        |                      | % within<br>Radio-Wkday Eve | 34.7%           | 27.5%  | 30.4%  |
|        |                      | % of Total                  | 13.9%           | 16.6%  | 30.4%  |
|        | Transfer to a 4-year | Count                       | 48              | 80     | 128    |
|        |                      | % within Reason             | 37.5%           | 62.5%  | 100.0% |
|        |                      | % within<br>Radio-Wkday Eve | 40.7%           | 44.9%  | 43.2%  |
|        |                      | % of Total                  | 16.2%           | 27.0%  | 43.2%  |
|        | Start My Career      | Count                       | 18              | 24     | 42     |
|        |                      | % within Reason             | 42.9%           | 57.1%  | 100.0% |
|        |                      | % within<br>Radio-Wkday Eve | 15.3%           | 13.5%  | 14.2%  |
|        |                      | % of Total                  | 6.1%            | 8.1%   | 14.2%  |
|        | Update Job Skills    | Count                       | 2               | 11     | 13     |
|        |                      | % within Reason             | 15.4%           | 84.6%  | 100.0% |
|        |                      | % within<br>Radio-Wkday Eve | 1.7%            | 6.2%   | 4.4%   |
|        |                      | % of Total                  | .7%             | 3.7%   | 4.4%   |
|        | Personal Enrichment  | Count                       | 9               | 14     | 23     |
|        |                      | % within Reason             | 39.1%           | 60.9%  | 100.0% |
|        |                      | % within<br>Radio-Wkday Eve | 7.6%            | 7.9%   | 7.8%   |
|        |                      | % of Total                  | 3.0%            | 4.7%   | 7.8%   |
| Total  |                      | Count                       | 118             | 178    | 296    |
|        |                      | % within Reason             | 39.9%           | 60.1%  | 100.0% |
|        |                      | % within<br>Radio-Wkday Eve | 100.0%          | 100.0% | 100.0% |
|        |                      | % of Total                  | 39.9%           | 60.1%  | 100.0% |

|        |                      |                            | Radio-Wkend AM |        |        |
|--------|----------------------|----------------------------|----------------|--------|--------|
|        |                      |                            | Yes            | No     | Total  |
| Reason | Associate Degree     | Count                      | 22             | 68     | 90     |
|        |                      | % within Reason            | 24.4%          | 75.6%  | 100.0% |
|        |                      | % within<br>Radio-Wkend AM | 30.1%          | 30.5%  | 30.4%  |
|        |                      | % of Total                 | 7.4%           | 23.0%  | 30.4%  |
|        | Transfer to a 4-year | Count                      | 35             | 93     | 128    |
|        |                      | % within Reason            | 27.3%          | 72.7%  | 100.0% |
|        |                      | % within<br>Radio-Wkend AM | 47.9%          | 41.7%  | 43.2%  |
|        |                      | % of Total                 | 11.8%          | 31.4%  | 43.2%  |
|        | Start My Career      | Count                      | 11             | 31     | 42     |
|        |                      | % within Reason            | 26.2%          | 73.8%  | 100.0% |
|        |                      | % within<br>Radio-Wkend AM | 15.1%          | 13.9%  | 14.2%  |
|        |                      | % of Total                 | 3.7%           | 10.5%  | 14.2%  |
|        | Update Job Skills    | Count                      | 2              | 11     | 13     |
|        |                      | % within Reason            | 15.4%          | 84.6%  | 100.0% |
|        |                      | % within<br>Radio-Wkend AM | 2.7%           | 4.9%   | 4.4%   |
|        |                      | % of Total                 | .7%            | 3.7%   | 4.4%   |
|        | Personal Enrichment  | Count                      | 3              | 20     | 23     |
|        |                      | % within Reason            | 13.0%          | 87.0%  | 100.0% |
|        |                      | % within<br>Radio-Wkend AM | 4.1%           | 9.0%   | 7.8%   |
|        |                      | % of Total                 | 1.0%           | 6.8%   | 7.8%   |
| Total  |                      | Count                      | 73             | 223    | 296    |
|        |                      | % within Reason            | 24.7%          | 75.3%  | 100.0% |
|        |                      | % within<br>Radio-Wkend AM | 100.0%         | 100.0% | 100.0% |
|        |                      | % of Total                 | 24.7%          | 75.3%  | 100.0% |

| Reason * Radio | -Wkend PM | Crosstabulation |
|----------------|-----------|-----------------|
|----------------|-----------|-----------------|

|        |                      |                            | Radio-Wkend PM |        |        |
|--------|----------------------|----------------------------|----------------|--------|--------|
|        |                      |                            | Yes            | No     | Total  |
| Reason | Associate Degree     | Count                      | 31             | 59     | 90     |
|        |                      | % within Reason            | 34.4%          | 65.6%  | 100.0% |
|        |                      | % within<br>Radio-Wkend PM | 35.6%          | 28.2%  | 30.4%  |
|        |                      | % of Total                 | 10.5%          | 19.9%  | 30.4%  |
|        | Transfer to a 4-year | Count                      | 39             | 89     | 128    |
|        |                      | % within Reason            | 30.5%          | 69.5%  | 100.0% |
|        |                      | % within<br>Radio-Wkend PM | 44.8%          | 42.6%  | 43.2%  |
|        |                      | % of Total                 | 13.2%          | 30.1%  | 43.2%  |
|        | Start My Career      | Count                      | 12             | 30     | 42     |
|        |                      | % within Reason            | 28.6%          | 71.4%  | 100.0% |
|        |                      | % within<br>Radio-Wkend PM | 13.8%          | 14.4%  | 14.2%  |
|        |                      | % of Total                 | 4.1%           | 10.1%  | 14.2%  |
|        | Update Job Skills    | Count                      | 2              | 11     | 13     |
|        |                      | % within Reason            | 15.4%          | 84.6%  | 100.0% |
|        |                      | % within<br>Radio-Wkend PM | 2.3%           | 5.3%   | 4.4%   |
|        |                      | % of Total                 | .7%            | 3.7%   | 4.4%   |
|        | Personal Enrichment  | Count                      | 3              | 20     | 23     |
|        |                      | % within Reason            | 13.0%          | 87.0%  | 100.0% |
|        |                      | % within<br>Radio-Wkend PM | 3.4%           | 9.6%   | 7.8%   |
|        |                      | % of Total                 | 1.0%           | 6.8%   | 7.8%   |
| Total  |                      | Count                      | 87             | 209    | 296    |
|        |                      | % within Reason            | 29.4%          | 70.6%  | 100.0% |
|        |                      | % within<br>Radio-Wkend PM | 100.0%         | 100.0% | 100.0% |
|        |                      | % of Total                 | 29.4%          | 70.6%  | 100.0% |

|        |                      |                             | Radio-W | kend Eve |        |
|--------|----------------------|-----------------------------|---------|----------|--------|
|        |                      |                             | Yes     | No       | Total  |
| Reason | Associate Degree     | Count                       | 26      | 64       | 90     |
|        |                      | % within Reason             | 28.9%   | 71.1%    | 100.0% |
|        |                      | % within<br>Radio-Wkend Eve | 30.6%   | 30.3%    | 30.4%  |
|        |                      | % of Total                  | 8.8%    | 21.6%    | 30.4%  |
|        | Transfer to a 4-year | Count                       | 42      | 86       | 128    |
|        |                      | % within Reason             | 32.8%   | 67.2%    | 100.0% |
|        |                      | % within<br>Radio-Wkend Eve | 49.4%   | 40.8%    | 43.2%  |
|        |                      | % of Total                  | 14.2%   | 29.1%    | 43.2%  |
|        | Start My Career      | Count                       | 11      | 31       | 42     |
|        |                      | % within Reason             | 26.2%   | 73.8%    | 100.0% |
|        |                      | % within<br>Radio-Wkend Eve | 12.9%   | 14.7%    | 14.2%  |
|        |                      | % of Total                  | 3.7%    | 10.5%    | 14.2%  |
|        | Update Job Skills    | Count                       | 1       | 12       | 13     |
|        |                      | % within Reason             | 7.7%    | 92.3%    | 100.0% |
|        |                      | % within<br>Radio-Wkend Eve | 1.2%    | 5.7%     | 4.4%   |
|        |                      | % of Total                  | .3%     | 4.1%     | 4.4%   |
|        | Personal Enrichment  | Count                       | 5       | 18       | 23     |
|        |                      | % within Reason             | 21.7%   | 78.3%    | 100.0% |
|        |                      | % within<br>Radio-Wkend Eve | 5.9%    | 8.5%     | 7.8%   |
|        |                      | % of Total                  | 1.7%    | 6.1%     | 7.8%   |
| Total  |                      | Count                       | 85      | 211      | 296    |
|        |                      | % within Reason             | 28.7%   | 71.3%    | 100.0% |
|        |                      | % within<br>Radio-Wkend Eve | 100.0%  | 100.0%   | 100.0% |
|        |                      | % of Total                  | 28.7%   | 71.3%    | 100.0% |