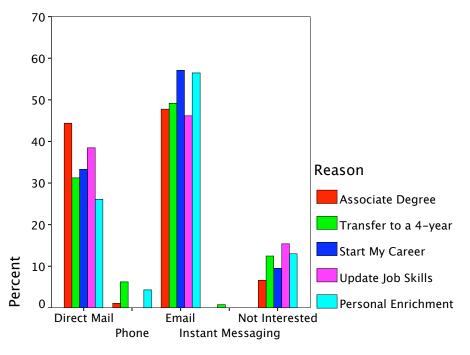

|                   | 13.0%      | 100.0% |
|        |                      | % within Alum<br>comm. w/you? |                   | 9.7%       | 7.8%   |
|        |                      | % of Total                    |                   | 1.0%       | 7.8%   |
| Total  |                      | Count                         | 1                 | 31         | 296    |
|        |                      | % within Reason               | .3%               | 10.5%      | 100.0% |
|        |                      | % within Alum<br>comm. w/you? | 100.0%            | 100.0%     | 100.0% |
|        |                      | % of Total                    | .3%               | 10.5%      | 100.0% |



Comm. w/Professors





Comm. w/Advisors



College comm. w/you?





You comm. w/students?



Alum comm. w/you?

# Crosstabs

|                                          | Cas                |       |  |
|------------------------------------------|--------------------|-------|--|
|                                          | Valid<br>N Percent |       |  |
| Reason *<br>Transfer:Student Believe     | 221                | 72.9% |  |
| Reason *<br>Transfer:Student True        | 215                | 71.0% |  |
| Reason *<br>Transfer:Faculty Believe     | 224                | 73.9% |  |
| Reason *<br>Transfer:Faculty True        | 217                | 71.6% |  |
| Reason *<br>Transfer:Narrator<br>Believe | 228                | 75.2% |  |
| Reason *<br>Transfer:Narrator True       | 220                | 72.6% |  |

## Case Processing Summary

#### **Case Processing Summary**

|