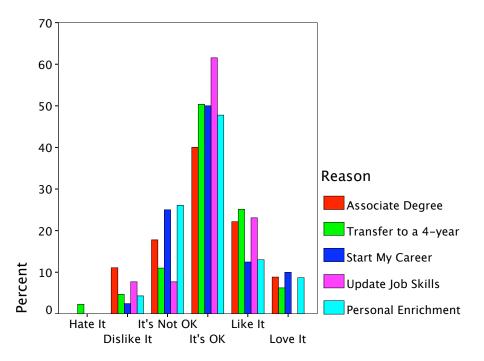

ated daily | 8.3%          | 8.8%         | 8.0%   |
|        |                      | % of Total                            | 2.4%          | 4.5%         | 8.0%   |
| Total  |                      | Count                                 | 84            | 148          | 289    |
|        |                      | % within Reason                       | 29.1%         | 51.2%        | 100.0% |
|        |                      | % within Web content<br>updated daily | 100.0%        | 100.0%       | 100.0% |
|        |                      | % of Total                            | 29.1%         | 51.2%        | 100.0% |

#### Reason \* Web content updated daily Crosstabulation



Lots of Color









Lots of White Space





Different Type Styles and Sizes



Lots of Txt in Paragraphs









Min. Amnt of Txt







All Navigation Top







Nav shrtcts deep into site





Site "sticks" to LH side window



Website "floats" in mid of window









Photos/graphics of the campus









Photos/graphics that change









Pgs w/lots of white space







A lot to Click on/Do







Games







Good Internal Search Engine









A unique site for current students









Pages may be customized









Photos of students like me





Chat w/Coll. Staff



Able to IM w/Coll. Staff





Student Blog about the coll.



Coll. News Blog









Videos about each program





Virtual Campus Tour









Online advising/counseling





Free Email from Coll.