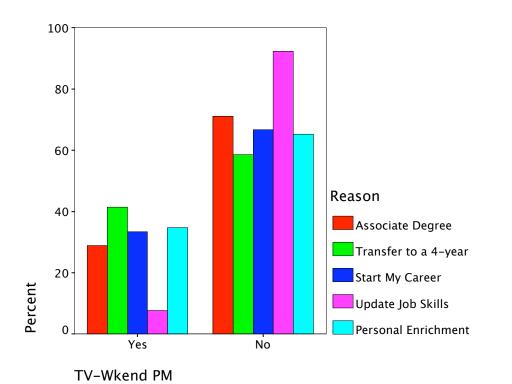

## Reason \* TV-Wkend AM Crosstabulation

|        |                      |                      | TV-Wke | end PM |        |
|--------|----------------------|----------------------|--------|--------|--------|
|        |                      |                      | Yes    | No     | Total  |
| Reason | Associate Degree     | Count                | 26     | 64     | 90     |
|        |                      | % within Reason      | 28.9%  | 71.1%  | 100.0% |
|        |                      | % within TV–Wkend PM | 25.5%  | 33.0%  | 30.4%  |
|        |                      | % of Total           | 8.8%   | 21.6%  | 30.4%  |
|        | Transfer to a 4-year | Count                | 53     | 75     | 128    |
|        |                      | % within Reason      | 41.4%  | 58.6%  | 100.0% |
|        |                      | % within TV-Wkend PM | 52.0%  | 38.7%  | 43.2%  |
|        |                      | % of Total           | 17.9%  | 25.3%  | 43.2%  |
|        | Start My Career      | Count                | 14     | 28     | 42     |
|        |                      | % within Reason      | 33.3%  | 66.7%  | 100.0% |
|        |                      | % within TV-Wkend PM | 13.7%  | 14.4%  | 14.2%  |
|        |                      | % of Total           | 4.7%   | 9.5%   | 14.2%  |
|        | Update Job Skills    | Count                | 1      | 12     | 13     |
|        |                      | % within Reason      | 7.7%   | 92.3%  | 100.0% |
|        |                      | % within TV–Wkend PM | 1.0%   | 6.2%   | 4.4%   |
|        |                      | % of Total           | .3%    | 4.1%   | 4.4%   |
|        | Personal Enrichment  | Count                | 8      | 15     | 23     |
|        |                      | % within Reason      | 34.8%  | 65.2%  | 100.0% |
|        |                      | % within TV-Wkend PM | 7.8%   | 7.7%   | 7.8%   |
|        |                      | % of Total           | 2.7%   | 5.1%   | 7.8%   |
| Total  |                      | Count                | 102    | 194    | 296    |
|        |                      | % within Reason      | 34.5%  | 65.5%  | 100.0% |
|        |                      | % within TV-Wkend PM | 100.0% | 100.0% | 100.0% |
|        |                      | % of Total           | 34.5%  | 65.5%  | 100.0% |