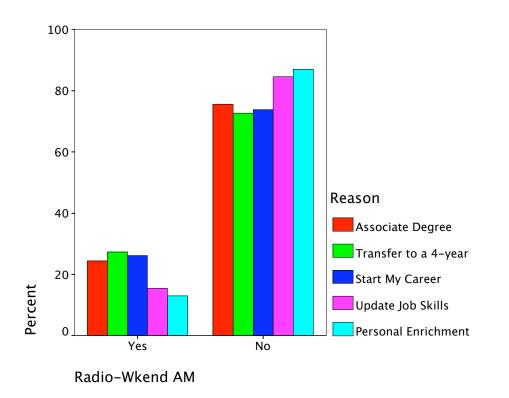

|        |                      |                            | Radio-Wkend AM |        |        |
|--------|----------------------|----------------------------|----------------|--------|--------|
|        |                      |                            | Yes            | No     | Total  |
| Reason | Associate Degree     | Count                      | 22             | 68     | 90     |
|        |                      | % within Reason            | 24.4%          | 75.6%  | 100.0% |
|        |                      | % within<br>Radio-Wkend AM | 30.1%          | 30.5%  | 30.4%  |
|        |                      | % of Total                 | 7.4%           | 23.0%  | 30.4%  |
|        | Transfer to a 4-year | Count                      | 35             | 93     | 128    |
|        |                      | % within Reason            | 27.3%          | 72.7%  | 100.0% |
|        |                      | % within<br>Radio-Wkend AM | 47.9%          | 41.7%  | 43.2%  |
|        |                      | % of Total                 | 11.8%          | 31.4%  | 43.2%  |
|        | Start My Career      | Count                      | 11             | 31     | 42     |
|        |                      | % within Reason            | 26.2%          | 73.8%  | 100.0% |
|        |                      | % within<br>Radio-Wkend AM | 15.1%          | 13.9%  | 14.2%  |
|        |                      | % of Total                 | 3.7%           | 10.5%  | 14.2%  |
|        | Update Job Skills    | Count                      | 2              | 11     | 13     |
|        |                      | % within Reason            | 15.4%          | 84.6%  | 100.0% |
|        |                      | % within<br>Radio-Wkend AM | 2.7%           | 4.9%   | 4.4%   |
|        |                      | % of Total                 | .7%            | 3.7%   | 4.4%   |
|        | Personal Enrichment  | Count                      | 3              | 20     | 23     |
|        |                      | % within Reason            | 13.0%          | 87.0%  | 100.0% |
|        |                      | % within<br>Radio-Wkend AM | 4.1%           | 9.0%   | 7.8%   |
|        |                      | % of Total                 | 1.0%           | 6.8%   | 7.8%   |
| Total  |                      | Count                      | 73             | 223    | 296    |
|        |                      | % within Reason            | 24.7%          | 75.3%  | 100.0% |
|        |                      | % within<br>Radio-Wkend AM | 100.0%         | 100.0% | 100.0% |
|        |                      | % of Total                 | 24.7%          | 75.3%  | 100.0% |