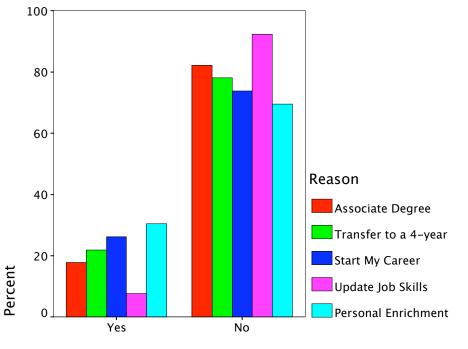

|        |                      |                            | Radio-Wkday AM |        |        |
|--------|----------------------|----------------------------|----------------|--------|--------|
|        |                      |                            | Yes            | No     | Total  |
| Reason | Associate Degree     | Count                      | 69             | 21     | 90     |
|        |                      | % within Reason            | 76.7%          | 23.3%  | 100.0% |
|        |                      | % within<br>Radio-Wkday AM | 30.5%          | 30.0%  | 30.4%  |
|        |                      | % of Total                 | 23.3%          | 7.1%   | 30.4%  |
|        | Transfer to a 4-year | Count                      | 91             | 37     | 128    |
|        |                      | % within Reason            | 71.1%          | 28.9%  | 100.0% |
|        |                      | % within<br>Radio-Wkday AM | 40.3%          | 52.9%  | 43.2%  |
|        |                      | % of Total                 | 30.7%          | 12.5%  | 43.2%  |
|        | Start My Career      | Count                      | 35             | 7      | 42     |
|        |                      | % within Reason            | 83.3%          | 16.7%  | 100.0% |
|        |                      | % within<br>Radio-Wkday AM | 15.5%          | 10.0%  | 14.2%  |
|        |                      | % of Total                 | 11.8%          | 2.4%   | 14.2%  |
|        | Update Job Skills    | Count                      | 12             | 1      | 13     |
|        |                      | % within Reason            | 92.3%          | 7.7%   | 100.0% |
|        |                      | % within<br>Radio-Wkday AM | 5.3%           | 1.4%   | 4.4%   |
|        |                      | % of Total                 | 4.1%           | .3%    | 4.4%   |
|        | Personal Enrichment  | Count                      | 19             | 4      | 23     |
|        |                      | % within Reason            | 82.6%          | 17.4%  | 100.0% |
|        |                      | % within<br>Radio-Wkday AM | 8.4%           | 5.7%   | 7.8%   |
|        |                      | % of Total                 | 6.4%           | 1.4%   | 7.8%   |
| Total  |                      | Count                      | 226            | 70     | 296    |
|        |                      | % within Reason            | 76.4%          | 23.6%  | 100.0% |
|        |                      | % within<br>Radio-Wkday AM | 100.0%         | 100.0% | 100.0% |
|        |                      | % of Total                 | 76.4%          | 23.6%  | 100.0% |

| Reason * Radio-Wkday PM ( | Crosstabulation |
|---------------------------|-----------------|
|---------------------------|-----------------|

|        |                      |                            | Radio-Wkday PM |        |        |
|--------|----------------------|----------------------------|----------------|--------|--------|
|        |                      |                            | Yes            | No     | Total  |
| Reason | Associate Degree     | Count                      | 36             | 54     | 90     |
|        |                      | % within Reason            | 40.0%          | 60.0%  | 100.0% |
|        |                      | % within<br>Radio-Wkday PM | 27.3%          | 32.9%  | 30.4%  |
|        |                      | % of Total                 | 12.2%          | 18.2%  | 30.4%  |
|        | Transfer to a 4-year | Count                      | 63             | 65     | 128    |
|        |                      | % within Reason            | 49.2%          | 50.8%  | 100.0% |
|        |                      | % within<br>Radio-Wkday PM | 47.7%          | 39.6%  | 43.2%  |
|        |                      | % of Total                 | 21.3%          | 22.0%  | 43.2%  |
|        | Start My Career      | Count                      | 18             | 24     | 42     |
|        |                      | % within Reason            | 42.9%          | 57.1%  | 100.0% |
|        |                      | % within<br>Radio-Wkday PM | 13.6%          | 14.6%  | 14.2%  |
|        |                      | % of Total                 | 6.1%           | 8.1%   | 14.2%  |
|        | Update Job Skills    | Count                      | 5              | 8      | 13     |
|        |                      | % within Reason            | 38.5%          | 61.5%  | 100.0% |
|        |                      | % within<br>Radio-Wkday PM | 3.8%           | 4.9%   | 4.4%   |
|        |                      | % of Total                 | 1.7%           | 2.7%   | 4.4%   |
|        | Personal Enrichment  | Count                      | 10             | 13     | 23     |
|        |                      | % within Reason            | 43.5%          | 56.5%  | 100.0% |
|        |                      | % within<br>Radio-Wkday PM | 7.6%           | 7.9%   | 7.8%   |
|        |                      | % of Total                 | 3.4%           | 4.4%   | 7.8%   |
| Total  |                      | Count                      | 132            | 164    | 296    |
|        |                      | % within Reason            | 44.6%          | 55.4%  | 100.0% |
|        |                      | % within<br>Radio-Wkday PM | 100.0%         | 100.0% | 100.0% |
|        |                      | % of Total                 | 44.6%          | 55.4%  | 100.0% |

|        |                      |                             | Radio-Wkday Eve |        |        |
|--------|----------------------|-----------------------------|-----------------|--------|--------|
|        |                      |                             | Yes             | No     | Total  |
| Reason | Associate Degree     | Count                       | 41              | 49     | 90     |
|        |                      | % within Reason             | 45.6%           | 54.4%  | 100.0% |
|        |                      | % within<br>Radio-Wkday Eve | 34.7%           | 27.5%  | 30.4%  |
|        |                      | % of Total                  | 13.9%           | 16.6%  | 30.4%  |
|        | Transfer to a 4-year | Count                       | 48              | 80     | 128    |
|        |                      | % within Reason             | 37.5%           | 62.5%  | 100.0% |
|        |                      | % within<br>Radio-Wkday Eve | 40.7%           | 44.9%  | 43.2%  |
|        |                      | % of Total                  | 16.2%           | 27.0%  | 43.2%  |
|        | Start My Career      | Count                       | 18              | 24     | 42     |
|        |                      | % within Reason             | 42.9%           | 57.1%  | 100.0% |
|        |                      | % within<br>Radio-Wkday Eve | 15.3%           | 13.5%  | 14.2%  |
|        |                      | % of Total                  | 6.1%            | 8.1%   | 14.2%  |
|        | Update Job Skills    | Count                       | 2               | 11     | 13     |
|        |                      | % within Reason             | 15.4%           | 84.6%  | 100.0% |
|        |                      | % within<br>Radio-Wkday Eve | 1.7%            | 6.2%   | 4.4%   |
|        |                      | % of Total                  | .7%             | 3.7%   | 4.4%   |
|        | Personal Enrichment  | Count                       | 9               | 14     | 23     |
|        |                      | % within Reason             | 39.1%           | 60.9%  | 100.0% |
|        |                      | % within<br>Radio-Wkday Eve | 7.6%            | 7.9%   | 7.8%   |
|        |                      | % of Total                  | 3.0%            | 4.7%   | 7.8%   |
| Total  |                      | Count                       | 118             | 178    | 296    |
|        |                      | % within Reason             | 39.9%           | 60.1%  | 100.0% |
|        |                      | % within<br>Radio-Wkday Eve | 100.0%          | 100.0% | 100.0% |
|        |                      | % of Total                  | 39.9%           | 60.1%  | 100.0% |

|        |                      |                            | Radio-Wkend AM |        |        |
|--------|----------------------|----------------------------|----------------|--------|--------|
|        |                      |                            | Yes            | No     | Total  |
| Reason | Associate Degree     | Count                      | 22             | 68     | 90     |
|        |                      | % within Reason            | 24.4%          | 75.6%  | 100.0% |
|        |                      | % within<br>Radio-Wkend AM | 30.1%          | 30.5%  | 30.4%  |
|        |                      | % of Total                 | 7.4%           | 23.0%  | 30.4%  |
|        | Transfer to a 4-year | Count                      | 35             | 93     | 128    |
|        |                      | % within Reason            | 27.3%          | 72.7%  | 100.0% |
|        |                      | % within<br>Radio-Wkend AM | 47.9%          | 41.7%  | 43.2%  |
|        |                      | % of Total                 | 11.8%          | 31.4%  | 43.2%  |
|        | Start My Career      | Count                      | 11             | 31     | 42     |
|        |                      | % within Reason            | 26.2%          | 73.8%  | 100.0% |
|        |                      | % within<br>Radio-Wkend AM | 15.1%          | 13.9%  | 14.2%  |
|        |                      | % of Total                 | 3.7%           | 10.5%  | 14.2%  |
|        | Update Job Skills    | Count                      | 2              | 11     | 13     |
|        |                      | % within Reason            | 15.4%          | 84.6%  | 100.0% |
|        |                      | % within<br>Radio-Wkend AM | 2.7%           | 4.9%   | 4.4%   |
|        |                      | % of Total                 | .7%            | 3.7%   | 4.4%   |
|        | Personal Enrichment  | Count                      | 3              | 20     | 23     |
|        |                      | % within Reason            | 13.0%          | 87.0%  | 100.0% |
|        |                      | % within<br>Radio-Wkend AM | 4.1%           | 9.0%   | 7.8%   |
|        |                      | % of Total                 | 1.0%           | 6.8%   | 7.8%   |
| Total  |                      | Count                      | 73             | 223    | 296    |
|        |                      | % within Reason            | 24.7%          | 75.3%  | 100.0% |
|        |                      | % within<br>Radio-Wkend AM | 100.0%         | 100.0% | 100.0% |
|        |                      | % of Total                 | 24.7%          | 75.3%  | 100.0% |

| Reason * Radio | -Wkend PM | Crosstabulation |
|----------------|-----------|-----------------|
|----------------|-----------|-----------------|

|        |                      |                            | Radio-Wkend PM |        |        |
|--------|----------------------|----------------------------|----------------|--------|--------|
|        |                      |                            | Yes            | No     | Total  |
| Reason | Associate Degree     | Count                      | 31             | 59     | 90     |
|        |                      | % within Reason            | 34.4%          | 65.6%  | 100.0% |
|        |                      | % within<br>Radio-Wkend PM | 35.6%          | 28.2%  | 30.4%  |
|        |                      | % of Total                 | 10.5%          | 19.9%  | 30.4%  |
|        | Transfer to a 4-year | Count                      | 39             | 89     | 128    |
|        |                      | % within Reason            | 30.5%          | 69.5%  | 100.0% |
|        |                      | % within<br>Radio-Wkend PM | 44.8%          | 42.6%  | 43.2%  |
|        |                      | % of Total                 | 13.2%          | 30.1%  | 43.2%  |
|        | Start My Career      | Count                      | 12             | 30     | 42     |
|        |                      | % within Reason            | 28.6%          | 71.4%  | 100.0% |
|        |                      | % within<br>Radio-Wkend PM | 13.8%          | 14.4%  | 14.2%  |
|        |                      | % of Total                 | 4.1%           | 10.1%  | 14.2%  |
|        | Update Job Skills    | Count                      | 2              | 11     | 13     |
|        |                      | % within Reason            | 15.4%          | 84.6%  | 100.0% |
|        |                      | % within<br>Radio-Wkend PM | 2.3%           | 5.3%   | 4.4%   |
|        |                      | % of Total                 | .7%            | 3.7%   | 4.4%   |
|        | Personal Enrichment  | Count                      | 3              | 20     | 23     |
|        |                      | % within Reason            | 13.0%          | 87.0%  | 100.0% |
|        |                      | % within<br>Radio-Wkend PM | 3.4%           | 9.6%   | 7.8%   |
|        |                      | % of Total                 | 1.0%           | 6.8%   | 7.8%   |
| Total  |                      | Count                      | 87             | 209    | 296    |
|        |                      | % within Reason            | 29.4%          | 70.6%  | 100.0% |
|        |                      | % within<br>Radio-Wkend PM | 100.0%         | 100.0% | 100.0% |
|        |                      | % of Total                 | 29.4%          | 70.6%  | 100.0% |

|        |                      |                             | Radio-W | kend Eve |        |
|--------|----------------------|-----------------------------|---------|----------|--------|
|        |                      |                             | Yes     | No       | Total  |
| Reason | Associate Degree     | Count                       | 26      | 64       | 90     |
|        |                      | % within Reason             | 28.9%   | 71.1%    | 100.0% |
|        |                      | % within<br>Radio-Wkend Eve | 30.6%   | 30.3%    | 30.4%  |
|        |                      | % of Total                  | 8.8%    | 21.6%    | 30.4%  |
|        | Transfer to a 4-year | Count                       | 42      | 86       | 128    |
|        |                      | % within Reason             | 32.8%   | 67.2%    | 100.0% |
|        |                      | % within<br>Radio-Wkend Eve | 49.4%   | 40.8%    | 43.2%  |
|        |                      | % of Total                  | 14.2%   | 29.1%    | 43.2%  |
|        | Start My Career      | Count                       | 11      | 31       | 42     |
|        |                      | % within Reason             | 26.2%   | 73.8%    | 100.0% |
|        |                      | % within<br>Radio-Wkend Eve | 12.9%   | 14.7%    | 14.2%  |
|        |                      | % of Total                  | 3.7%    | 10.5%    | 14.2%  |
|        | Update Job Skills    | Count                       | 1       | 12       | 13     |
|        |                      | % within Reason             | 7.7%    | 92.3%    | 100.0% |
|        |                      | % within<br>Radio-Wkend Eve | 1.2%    | 5.7%     | 4.4%   |
|        |                      | % of Total                  | .3%     | 4.1%     | 4.4%   |
|        | Personal Enrichment  | Count                       | 5       | 18       | 23     |
|        |                      | % within Reason             | 21.7%   | 78.3%    | 100.0% |
|        |                      | % within<br>Radio-Wkend Eve | 5.9%    | 8.5%     | 7.8%   |
|        |                      | % of Total                  | 1.7%    | 6.1%     | 7.8%   |
| Total  |                      | Count                       | 85      | 211      | 296    |
|        |                      | % within Reason             | 28.7%   | 71.3%    | 100.0% |
|        |                      | % within<br>Radio-Wkend Eve | 100.0%  | 100.0%   | 100.0% |
|        |                      | % of Total                  | 28.7%   | 71.3%    | 100.0% |