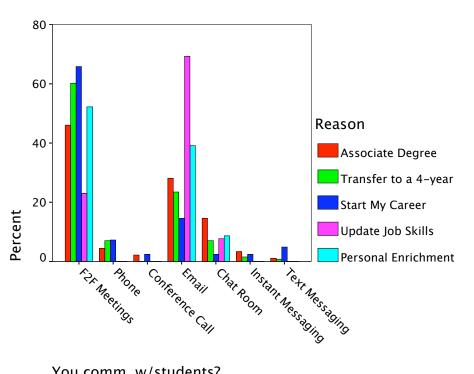

| % within Reason               |                   | 13.0%      | 100.0% |
|        |                      | % within Alum<br>comm. w/you? |                   | 9.7%       | 7.8%   |
|        |                      | % of Total                    |                   | 1.0%       | 7.8%   |
| Total  |                      | Count                         | 1                 | 31         | 296    |
|        |                      | % within Reason               | .3%               | 10.5%      | 100.0% |
|        |                      | % within Alum<br>comm. w/you? | 100.0%            | 100.0%     | 100.0% |
|        |                      | % of Total                    | .3%               | 10.5%      | 100.0% |



Comm. w/Professors





Comm. w/Advisors



College comm. w/you?





You comm. w/students?



Alum comm. w/you?

# Crosstabs

|                                          | Cas                |       |  |
|------------------------------------------|--------------------|-------|--|
|                                          | Valid<br>N Percent |       |  |
| Reason *<br>Transfer:Student Believe     | 221                | 72.9% |  |
| Reason *<br>Transfer:Student True        | 215                | 71.0% |  |
| Reason *<br>Transfer:Faculty Believe     | 224                | 73.9% |  |
| Reason *<br>Transfer:Faculty True        | 217                | 71.6% |  |
| Reason *<br>Transfer:Narrator<br>Believe | 228                | 75.2% |  |
| Reason *<br>Transfer:Narrator True       | 220                | 72.6% |  |

## Case Processing Summary

#### **Case Process