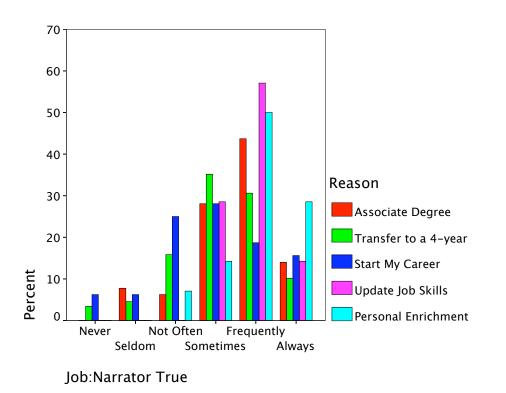

| 4            | 14     |
|        |                      | % within Reason               | 28.6%        | 100.0% |
|        |                      | % within<br>Job:Narrator True | 14.3%        | 6.8%   |
|        |                      | % of Total                    | 2.0%         | 6.8%   |
| Total  |                      | Count                         | 28           | 205    |
|        |                      | % within Reason               | 13.7%        | 100.0% |
|        |                      | % within<br>Job:Narrator True | 100.0%       | 100.0% |
|        |                      | % of Total                    | 13.7%        | 100.0% |

## Reason \* Job:Narrator True Crosstabulation



Job:Student Believe







Job:Faculty Believe







Job:Narrator Believe





Crosstabs

#### **Case Processing Summary**

|                                                    | Cases |         |  |
|----------------------------------------------------|-------|---------|--|
|                                                    | Va    |         |  |
|                                                    | N     | Percent |  |
| Reason * Coll. uses web<br>comm. w/students        | 295   | 97.4%   |  |
| Reason * Coll. uses web<br>to spread info          | 295   | 97.4%   |  |
| Reason * Coll. used<br>email to recruit me         | 293   | 96.7%   |  |
| Reason * Visited coll.<br>site during coll. search | 294   | 97.0%   |  |
| Reason * Decided to<br>Apply/Not from site<br>info | 294   | 97.0%   |  |
| Reason * Judge quality<br>of school:view site      | 296   | 97.7%