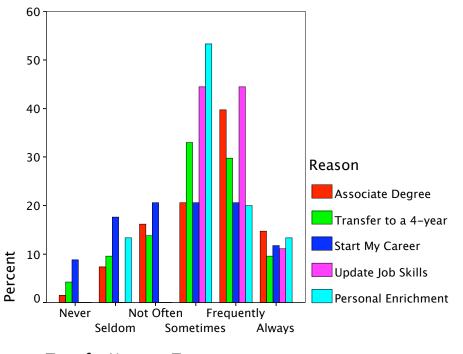

| 100.0% |
|        |                      | % within<br>Transfer:Narrator True | 7.7%         | 6.8%   |
|        |                      | % of Total                         | .9%          | 6.8%   |
| Total  |                      | Count                              | 26           | 220    |
|        |                      | % within Reason                    | 11.8%        | 100.0% |
|        |                      | % within<br>Transfer:Narrator True | 100.0%       | 100.0% |
|        |                      | % of Total                         | 11.8%        | 100.0% |

## Reason \* Transfer:Narrator True Crosstabulation

# Graph



Transfer:Student Believe





Transfer:Student True

Graph



Transfer: Faculty Believe





Transfer:Faculty True

Graph



Transfer:Narrator Believe





Transfer:Narrator True

# Crosstabs

## Case Processing Summary

|                                  | Cases<br>Valid |         |  |
|----------------------------------|----------------|---------|--|
|                                  | Ν              | Percent |  |
| Reason * Job:Student<br>Believe  | 215            | 71.0%   |  |
| Reason * Job:Student<br>True     | 207            | 68.3%   |  |
| Reason * Job:Faculty<br>Believe  | 212            | 70.0%   |  |
| Reason * Job:Faculty<br>True     | 204            | 67.3%   |  |
| Reason * Job:Narrator<br>Believe | 214            | 70.6%   |  |
| Reason * Job:Narrator<br>True    | 205            | 67.7%   |  |

## Case Processing Summary

|                                  | Cases |         |     |         |  |
|--------------------------