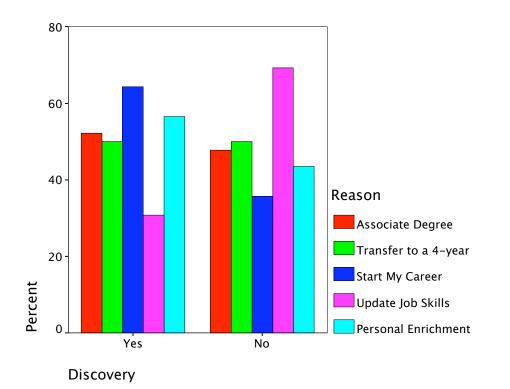

|        |                      |                            | Radio-Wkday AM |        |        |
|--------|----------------------|----------------------------|----------------|--------|--------|
|        |                      |                            | Yes            | No     | Total  |
| Reason | Associate Degree     | Count                      | 69             | 21     | 90     |
|        |                      | % within Reason            | 76.7%          | 23.3%  | 100.0% |
|        |                      | % within<br>Radio-Wkday AM | 30.5%          | 30.0%  | 30.4%  |
|        |                      | % of Total                 | 23.3%          | 7.1%   | 30.4%  |
|        | Transfer to a 4-year | Count                      | 91             | 37     | 128    |
|        |                      | % within Reason            | 71.1%          | 28.9%  | 100.0% |
|        |                      | % within<br>Radio-Wkday AM | 40.3%          | 52.9%  | 43.2%  |
|        |                      | % of Total                 | 30.7%          | 12.5%  | 43.2%  |
|        | Start My Career      | Count                      | 35             | 7      | 42     |
|        |                      | % within Reason            | 83.3%          | 16.7%  | 100.0% |
|        |                      | % within<br>Radio-Wkday AM | 15.5%          | 10.0%  | 14.2%  |
|        |                      | % of Total                 | 11.8%          | 2.4%   | 14.2%  |
|        | Update Job Skills    | Count                      | 12             | 1      | 13     |
|        |                      | % within Reason            | 92.3%          | 7.7%   | 100.0% |
|        |                      | % within<br>Radio-Wkday AM | 5.3%           | 1.4%   | 4.4%   |
|        |                      | % of Total                 | 4.1%           | .3%    | 4.4%   |
|        | Personal Enrichment  | Count                      | 19             | 4      | 23     |
|        |                      | % within Reason            | 82.6%          | 17.4%  | 100.0% |
|        |                      | % within<br>Radio-Wkday AM | 8.4%           | 5.7%   | 7.8%   |
|        |                      | % of Total                 | 6.4%           | 1.4%   | 7.8%   |
| Total  |                      | Count                      | 226            | 70     | 296    |
|        |                      | % within Reason            | 76.4%          | 23.6%  | 100.0% |
|        |                      | % within<br>Radio-Wkday AM | 100.0%         | 100.0% | 100.0% |
|        |                      | % of Total                 | 76.4%          | 23.6%  | 100.0% |

| Reason * Radio-Wkday PM ( | Crosstabulation |
|---------------------------|-----------------|
|---------------------------|-----------------|

|        |                      |                            | Radio-Wkday PM |        |        |
|--------|----------------------|----------------------------|----------------|--------|--------|
|        |                      |                            | Yes            | No     | Total  |
| Reason | Associate Degree     | Count                      | 36             | 54     | 90     |
|        |                      | % within Reason            | 40.0%          | 60.0%  | 100.0% |
|        |                      | % within<br>Radio-Wkday PM | 27.3%          | 32.9%  | 30.4%  |
|        |                      | % of Total                 | 12.2%          | 18.2%  | 30.4%  |
|        | Transfer to a 4-year | Count                      | 63             | 65     | 128    |
|        |                      | % within Reason            | 49.2%          | 50.8%  | 100.0% |
|        |                      | % within<br>Radio-Wkday PM | 47.7%          | 39.6%  | 43.2%  |
|        |                      | % of Total                 | 21.3%          | 22.0%  | 43.2%  |
|        | Start My Career      | Count                      | 18             | 24     | 42     |
|        |                      | % within Reason            | 42.9%          | 57.1%  | 100.0% |
|        |                      | % within<br>Radio-Wkday PM | 13.6%          | 14.6%  | 14.2%  |
|        |                      | % of Total                 | 6.1%           | 8.1%   | 14.2%  |
|        | Update Job Skills    | Count                      | 5              | 8      | 13     |
|        |                      | % within Reason            | 38.5%          | 61.5%  | 100.0% |
|        |                      | % within<br>Radio-Wkday PM | 3.8%           | 4.9%   | 4.4%   |
|        |                      | % of Total                 | 1.7%           | 2.7%   | 4.4%   |
|        | Personal Enrichment  | Count                      | 10             | 13     | 23     |
|        |                      | % within Reason            | 43.5%          | 56.5%  | 100.0% |
|        |                      | % within<br>Radio-Wkday PM | 7.6%           | 7.9%   | 7.8%   |
|        |                      | % of Total                 | 3.4%           | 4.4%   | 7.8%   |
| Total  |                      | Count                      | 132            | 164    | 296    |
|        |                      | % within Reason            | 44.6%          | 55.4%  | 100.0% |
|        |                      | % within<br>Radio-Wkday PM | 100.0%         | 100.0% | 100.0% |
|        |                      | % of Total                 | 44.6%          | 55.4%  | 100.0% |

|        |                      |                             | Radio-Wkday Eve |        |        |
|--------|----------------------|-----------------------------|-----------------|--------|--------|
|        |                      |                             | Yes             | No     | Total  |
| Reason | Associate Degree     | Count                       | 41              | 49     | 90     |
|        |                      | % within Reason             | 45.6%           | 54.4%  | 100.0% |
|        |                      | % within<br>Radio-Wkday Eve | 34.7%           | 27.5%  | 30.4%  |
|        |                      | % of Total                  | 13.9%           | 16.6%  | 30.4%  |
|        | Transfer to a 4-year | Count                       | 48              | 80     | 128    |
|        |                      | % within Reason             | 37.5%           | 62.5%  | 100.0% |
|        |                      | % within<br>Radio-Wkday Eve | 40.7%           | 44.9%  | 43.2%  |
|        |                      | % of Total                  | 16.2%           | 27.0%  | 43.2%  |
|        | Start My Career      | Count                       | 18              | 24     | 42     |
|        |                      | % within Reason             | 42.9%           | 57.1%  | 100.0% |
|        |                      | % within<br>Radio-Wkday Eve | 15.3%           | 13.5%  | 14.2%  |
|        |                      | % of Total                  | 6.1%            | 8.1%   | 14.2%  |
|        | Update Job Skills    | Count                       | 2               | 11     | 13     |
|        |                      | % within Reason             | 15.4%           | 84.6%  | 100.0% |
|        |                      | % within<br>Radio-Wkday Eve | 1.7%            | 6.2%   | 4.4%   |
|        |                      | % of Total                  | .7%             | 3.7%   | 4.4%   |
|        | Personal Enrichment  | Count                       | 9               | 14     | 23     |
|        |                      | % within Reason             | 39.1%           | 60.9%  | 100.0% |
|        |                      | % within<br>Radio-Wkday Eve | 7.6%            | 7.9%   | 7.8%   |
|        |                      | % of Total                  | 3.0%            | 4.7%   | 7.8%   |
| Total  |                      | Count                       | 118             | 178    | 296    |
|        |                      | % within Reason             | 39.9%           | 60.1%  | 100.0% |
|        |                      | % within<br>Radio-Wkday Eve | 100.0%          | 100.0% | 100.0% |
|        |                      | % of Total                  | 39.9%           | 60.1%  | 100.0% |

|        |                      |                            | Radio-Wkend AM |        |        |
|--------|----------------------|----------------------------|----------------|--------|--------|
|        |                      |                            | Yes            | No     | Total  |
| Reason | Associate Degree     | Count                      | 22             | 68     | 90     |
|        |                      | % within Reason            | 24.4%          | 75.6%  | 100.0% |
|        |                      | % within<br>Radio-Wkend AM | 30.1%          | 30.5%  | 30.4%  |
|        |                      | % of Total                 | 7.4%           | 23.0%  | 30.4%  |
|        | Transfer to a 4-year | Count                      | 35             | 93     | 128    |
|        |                      | % within Reason            | 27.3%          | 72.7%  | 100.0% |
|        |                      | % within<br>Radio-Wkend AM | 47.9%          | 41.7%  | 43.2%  |
|        |                      | % of Total                 | 11.8%          | 31.4%  | 43.2%  |
|        | Start My Career      | Count                      | 11             | 31     | 42     |
|        |                      | % within Reason            | 26.2%          | 73.8%  | 100.0% |
|        |                      | % within<br>Radio-Wkend AM | 15.1%          | 13.9%  | 14.2%  |
|        |                      | % of Total                 | 3.7%           | 10.5%  | 14.2%  |
|        | Update Job Skills    | Count                      | 2              | 11     | 13     |
|        |                      | % within Reason            | 15.4%          | 84.6%  | 100.0% |
|        |                      | % within<br>Radio-Wkend AM | 2.7%           | 4.9%   | 4.4%   |
|        |                      | % of Total                 | .7%            | 3.7%   | 4.4%   |
|        | Personal Enrichment  | Count                      | 3              | 20     | 23     |
|        |                      | % within Reason            | 13.0%          | 87.0%  | 100.0% |
|        |                      | % within<br>Radio-Wkend AM | 4.1%           | 9.0%   | 7.8%   |
|        |                      | % of Total                 | 1.0%           | 6.8%   | 7.8%   |
| Total  |                      | Count                      | 73             | 223    | 296    |
|        |                      | % within Reason            | 24.7%          | 75.3%  | 100.0% |
|        |                      | % within<br>Radio-Wkend AM | 100.0%         | 100.0% | 100.0% |
|        |                      | % of Total                 | 24.7%          | 75.3%  | 100.0% |

| Reason * Radio | -Wkend PM | Crosstabulation |
|----------------|-----------|-----------------|
|----------------|-----------|-----------------|

|        |                      |                            | Radio-Wkend PM |        |        |
|--------|----------------------|----------------------------|----------------|--------|--------|
|        |                      |                            | Yes            | No     | Total  |
| Reason | Associate Degree     | Count                      | 31             | 59     | 90     |
|        |                      | % within Reason            | 34.4%          | 65.6%  | 100.0% |
|        |                      | % within<br>Radio-Wkend PM | 35.6%          | 28.2%  | 30.4%  |
|        |                      | % of Total                 | 10.5%          | 19.9%  | 30.4%  |
|        | Transfer to a 4-year | Count                      | 39             | 89     | 128    |
|        |                      | % within Reason            | 30.5%          | 69.5%  | 100.0% |
|        |                      | % within<br>Radio-Wkend PM | 44.8%          | 42.6%  | 43.2%  |
|        |                      | % of Total                 | 13.2%          | 30.1%  | 43.2%  |
|        | Start My Career      | Count                      | 12             | 30     | 42     |
|        |                      | % within Reason            | 28.6%          | 71.4%  | 100.0% |
|        |                      | % within<br>Radio-Wkend PM | 13.8%          | 14.4%  | 14.2%  |
|        |                      | % of Total                 | 4.1%           | 10.1%  | 14.2%  |
|        | Update Job Skills    | Count                      | 2              | 11     | 13     |
|        |                      | % within Reason            | 15.4%          | 84.6%  | 100.0% |
|        |                      | % within<br>Radio-Wkend PM | 2.3%           | 5.3%   | 4.4%   |
|        |                      | % of Total                 | .7%            | 3.7%   | 4.4%   |
|        | Personal Enrichment  | Count                      | 3              | 20     | 23     |
|        |                      | % within Reason            | 13.0%          | 87.0%  | 100.0% |
|        |                      | % within<br>Radio-Wkend PM | 3.4%           | 9.6%   | 7.8%   |
|        |                      | % of Total                 | 1.0%           | 6.8%   | 7.8%   |
| Total  |                      | Count                      | 87             | 209    | 296    |
|        |                      | % within Reason            | 29.4%          | 70.6%  | 100.0% |
|        |                      | % within<br>Radio-Wkend PM | 100.0%         | 100.0% | 100.0% |
|        |                      | % of Total                 | 29.4%          | 70.6%  | 100.0% |

|        |                      |                             | Radio-W | kend Eve |        |
|--------|----------------------|-----------------------------|---------|----------|--------|
|        |                      |                             | Yes     | No       | Total  |
| Reason | Associate Degree     | Count                       | 26      | 64       | 90     |
|        |                      | % within Reason             | 28.9%   | 71.1%    | 100.0% |
|        |                      | % within<br>Radio-Wkend Eve | 30.6%   | 30.3%    | 30.4%  |
|        |                      | % of Total                  | 8.8%    | 21.6%    | 30.4%  |
|        | Transfer to a 4-year | Count                       | 42      | 86       | 128    |
|        |                      | % within Reason             | 32.8%   | 67.2%    | 100.0% |
|        |                      | % within<br>Radio-Wkend Eve | 49.4%   | 40.8%    | 43.2%  |
|        |                      | % of Total                  | 14.2%   | 29.1%    | 43.2%  |
|        | Start My Career      | Count                       | 11      | 31       | 42     |
|        |                      | % within Reason             | 26.2%   | 73.8%    | 100.0% |
|        |                      | % within<br>Radio-Wkend Eve | 12.9%   | 14.7%    | 14.2%  |
|        |                      | % of Total                  | 3.7%    | 10.5%    | 14.2%  |
|        | Update Job Skills    | Count                       | 1       | 12       | 13     |
|        |                      | % within Reason             | 7.7%    | 92.3%    | 100.0% |
|        |                      | % within<br>Radio-Wkend Eve | 1.2%    | 5.7%     | 4.4%   |
|        |                      | % of Total                  | .3%     | 4.1%     | 4.4%   |
|        | Personal Enrichment  | Count                       | 5       | 18       | 23     |
|        |                      | % within Reason             | 21.7%   | 78.3%    | 100.0% |
|        |                      | % within<br>Radio-Wkend Eve | 5.9%    | 8.5%     | 7.8%   |
|        |                      | % of Total                  | 1.7%    | 6.1%     | 7.8%   |
| Total  |                      | Count                       | 85      | 211      | 296    |
|        |                      | % within Reason             | 28.7%   | 71.3%    | 100.0% |
|        |                      | % within<br>Radio-Wkend Eve | 100.0%  | 100.0%   | 100.0% |
|        |                      | % of Total                  | 28.7%   | 71.3%    | 100.0% |