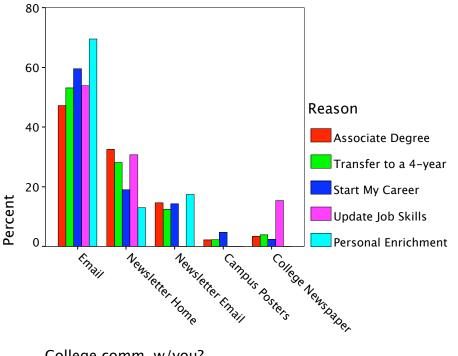

|                      | % within Reason               |                   | 13.0%      | 100.0% |
|        |                      | % within Alum<br>comm. w/you? |                   | 9.7%       | 7.8%   |
|        |                      | % of Total                    |                   | 1.0%       | 7.8%   |
| Total  |                      | Count                         | 1                 | 31         | 296    |
|        |                      | % within Reason               | .3%               | 10.5%      | 100.0% |
|        |                      | % within Alum<br>comm. w/you? | 100.0%            | 100.0%     | 100.0% |
|        |                      | % of Total                    | .3%               | 10.5%      | 100.0% |



Comm. w/Professors





Comm. w/Advisors



College comm. w/you?





You comm. w/students?



Alum comm. w/you?

# Crosstabs

|                                          | Cas                |       |  |
|------------------------------------------|--------------------|-------|--|
|                                          | Valid<br>N Percent |       |  |
| Reason *<br>Transfer:Student Believe     | 221                | 72.9% |  |
| Reason *<br>Transfer:Student True        | 215                | 71.0% |  |
| Reason *<br>Transfer:Faculty Believe     | 224                | 73.9% |  |
| Reason *<br>Transfer:Faculty True        | 217                | 71.6% |  |
| Reason *<br>Transfer:Narrator<br>Believe | 228                | 75.2% |  |
| Reason *<br>Transfer:Narrator True       | 220                | 72.6% |  |

## Case Processing Su