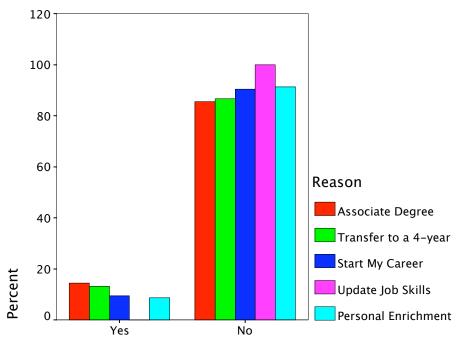

## Reason \* Bloomberg Crosstabulation

|        |                      |                 | CNBC   |        |        |
|--------|----------------------|-----------------|--------|--------|--------|
|        |                      |                 | Yes    | No     | Total  |
| Reason | Associate Degree     | Count           | 8      | 82     | 90     |
|        |                      | % within Reason | 8.9%   | 91.1%  | 100.0% |
|        |                      | % within CNBC   | 25.0%  | 31.1%  | 30.4%  |
|        |                      | % of Total      | 2.7%   | 27.7%  | 30.4%  |
|        | Transfer to a 4-year | Count           | 13     | 115    | 128    |
|        |                      | % within Reason | 10.2%  | 89.8%  | 100.0% |
|        |                      | % within CNBC   | 40.6%  | 43.6%  | 43.2%  |
|        |                      | % of Total      | 4.4%   | 38.9%  | 43.2%  |
|        | Start My Career      | Count           | 5      | 37     | 42     |
|        |                      | % within Reason | 11.9%  | 88.1%  | 100.0% |
|        |                      | % within CNBC   | 15.6%  | 14.0%  | 14.2%  |
|        |                      | % of Total      | 1.7%   | 12.5%  | 14.2%  |
|        | Update Job Skills    | Count           | 1      | 12     | 13     |
|        |                      | % within Reason | 7.7%   | 92.3%  | 100.0% |
|        |                      | % within CNBC   | 3.1%   | 4.5%   | 4.4%   |
|        |                      | % of Total      | .3%    | 4.1%   | 4.4%   |
|        | Personal Enrichment  | Count           | 5      | 18     | 23     |
|        |                      | % within Reason | 21.7%  | 78.3%  | 100.0% |
|        |                      | % within CNBC   | 15.6%  | 6.8%   | 7.8%   |
|        |                      | % of Total      | 1.7%   | 6.1%   | 7.8%   |
| Total  |                      | Count           | 32     | 264    | 296    |
|        |                      | % within Reason | 10.8%  | 89.2%  | 100.0% |
|        |                      | % within CNBC   | 100.0% | 100.0% | 100.0% |
|        |                      | % of Total      | 10.8%  | 89.2%  | 100.0% |