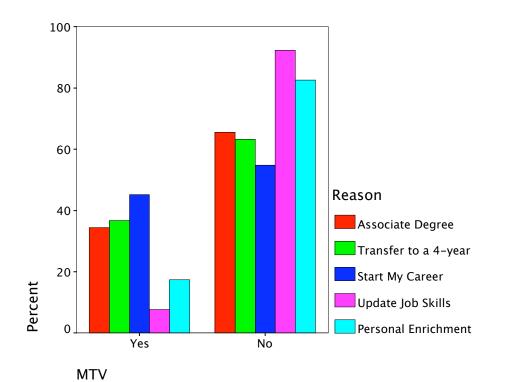

| % within SciFi  | 7.4%   | 3.5%   | 4.4%   |
|        |                      | % of Total      | 1.7%   | 2.7%   | 4.4%   |
|        | Personal Enrichment  | Count           | 6      | 17     | 23     |
|        |                      | % within Reason | 26.1%  | 73.9%  | 100.0% |
|        |                      | % within SciFi  | 8.8%   | 7.5%   | 7.8%   |
|        |                      | % of Total      | 2.0%   | 5.7%   | 7.8%   |
| Total  |                      | Count           | 68     | 228    | 296    |
|        |                      | % within Reason | 23.0%  | 77.0%  | 100.0% |
|        |                      | % within SciFi  | 100.0% | 100.0% | 100.0% |
|        |                      | % of Total      | 23.0%  | 77.0%  | 100.0% |

# Reason \* SciFi Crosstabulation

















# Crosstabs

| <b>Case Processing</b> | Summary |
|------------------------|---------|
|------------------------|---------|

|                | Cases     |       |  |  |  |
|----------------|-----------|-------|--|--|--|
|                | Valid     |       |  |  |  |
|                | N Percent |       |  |  |  |
| Reason * Soap  | 296       | 97.7% |  |  |  |
| Reason * Speed | 296       | 97.7% |  |  |  |
| Reason * Spike | 296       | 97.7% |  |  |  |
| Reason * TBS   | 296       | 97.7% |  |  |  |
| Reason * TLC   | 296       | 97.7% |  |  |  |

#### **Case Processing Summary**

|                | Cases |         |     |         |  |
|----------------|-------|---------|-----|---------|--|
|                | Miss  | sing    | То  | tal     |  |
|                | N