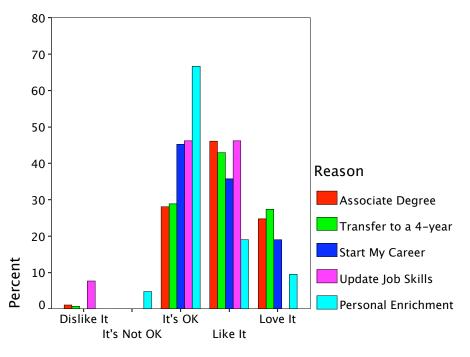

0%   |
| Total  |                      | Count                                 | 84            | 148          | 289    |
|        |                      | % within Reason                       | 29.1%         | 51.2%        | 100.0% |
|        |                      | % within Web content<br>updated daily | 100.0%        | 100.0%       | 100.0% |
|        |                      | % of Total                            | 29.1%         | 51.2%        | 100.0% |

#### Reason \* Web content updated daily Crosstabulation



Lots of Color









Lots of White Space





Different Type Styles and Sizes



Lots of Txt in Paragraphs









Min. Amnt of Txt







All Navigation Top







Nav shrtcts deep into site





Site "sticks" to LH side window



Website "floats" in mid of window









Photos/graphics of the campus









Photos/graphics that change









Pgs w/lots of white space







A lot to Click on/Do







Games







Good Internal Search Engine









A unique site for current students









Pages may be customized









Photos of students like me





Chat w/Coll. Staff



Able to IM w/Coll. Staff





Student Blog about the coll.



Coll. News Blog









Videos about each program





Virtual Campus Tour









Online advising/counseling





Free Email from Coll.