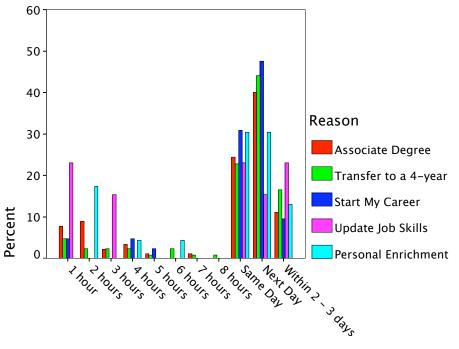

|                      | % within Expected<br>response time to<br>email? | 5.8%          | 7.3%                 | 7.8%   |
|        |                      | % of Total                                      | 2.4%          | 1.0%                 | 7.8%   |
| Total  |                      | Count                                           | 121           | 41                   | 295    |
|        |                      | % within Reason                                 | 41.0%         | 13.9%                | 100.0% |
|        |                      | % within Expected<br>response time to<br>email? | 100.0%        | 100.0%               | 100.0% |
|        |                      | % of Total                                      | 41.0%         | 13.9%                | 100.0% |

# Graph



Expected response time to email?

## Crosstabs

|                                                  | Cases |         |
|--------------------------------------------------|-------|---------|
|                                                  | Va    | lid     |
|                                                  | N     | Percent |
| Reason * Lots of Color                           | 296   | 97.7%   |
| Reason * Lots of Things<br>to Look At            | 294   | 97.0%   |
| Reason * Lots of White<br>Space                  | 295   | 97.4%   |
| Reason * Different Type<br>Styles and Sizes      | 295   | 97.4%   |
| Reason * Lots of Txt in<br>Paragraphs            | 294   | 97.0%   |
| Reason * Short txt<br>Blocks w/Bullet Points     | 294   | 97.0%   |
| Reason * Min. Amnt of<br>Txt