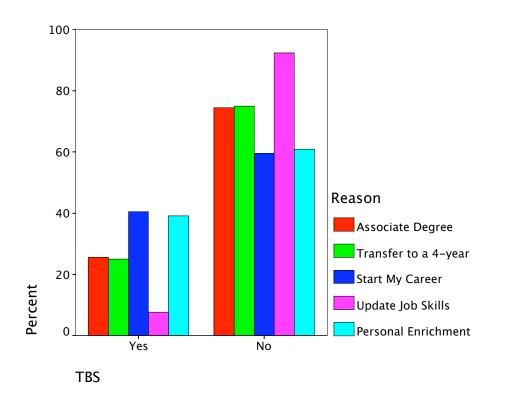

| 1.4%   | 5.3%   | 4.4%   |
|        |                      | % of Total      | .3%    | 4.1%   | 4.4%   |
|        | Personal Enrichment  | Count           | 6      | 17     | 23     |
|        |                      | % within Reason | 26.1%  | 73.9%  | 100.0% |
|        |                      | % within TLC    | 8.6%   | 7.5%   | 7.8%   |
|        |                      | % of Total      | 2.0%   | 5.7%   | 7.8%   |
| Total  |                      | Count           | 70     | 226    | 296    |
|        |                      | % within Reason | 23.6%  | 76.4%  | 100.0% |
|        |                      | % within TLC    | 100.0% | 100.0% | 100.0% |
|        |                      | % of Total      | 23.6%  | 76.4%  | 100.0% |

# **Reason \* TLC Crosstabulation**











Spike











# Crosstabs

# **Case Processing Summary**

|                 | Cases     |       |  |  |  |
|-----------------|-----------|-------|--|--|--|
|                 | Valid     |       |  |  |  |
|                 | N Percent |       |  |  |  |
| Reason * TNT    | 296       | 97.7% |  |  |  |
| Reason * Travel | 296       | 97.7% |  |  |  |
| Reason * VH1    | 296       | 97.7% |  |  |  |
| Reason * USA    | 296       | 97.7% |  |  |  |

#### **Case Processing Summary**

|                 | Cases |         |     |         |  |
|-----------------|-------|---------|-----|---------|--|
|                 | Miss  | sing    | То  | tal     |  |
|                 | N     | Percent | N   | Percent |  |
| Reason * TNT    | 7     | 2.3%    | 303 | 100.0%  |  |
| Reason * Travel | 7     | 2.3%