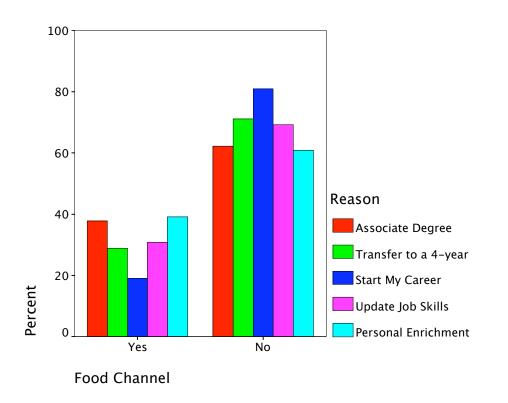

|        |                      |                            | Radio-Wkday AM |        |        |
|--------|----------------------|----------------------------|----------------|--------|--------|
|        |                      |                            | Yes            | No     | Total  |
| Reason | Associate Degree     | Count                      | 69             | 21     | 90     |
|        |                      | % within Reason            | 76.7%          | 23.3%  | 100.0% |
|        |                      | % within<br>Radio-Wkday AM | 30.5%          | 30.0%  | 30.4%  |
|        |                      | % of Total                 | 23.3%          | 7.1%   | 30.4%  |
|        | Transfer to a 4-year | Count                      | 91             | 37     | 128    |
|        |                      | % within Reason            | 71.1%          | 28.9%  | 100.0% |
|        |                      | % within<br>Radio-Wkday AM | 40.3%          | 52.9%  | 43.2%  |
|        |                      | % of Total                 | 30.7%          | 12.5%  | 43.2%  |
|        | Start My Career      | Count                      | 35             | 7      | 42     |
|        |                      | % within Reason            | 83.3%          | 16.7%  | 100.0% |
|        |                      | % within<br>Radio-Wkday AM | 15.5%          | 10.0%  | 14.2%  |
|        |                      | % of Total                 | 11.8%          | 2.4%   | 14.2%  |
|        | Update Job Skills    | Count                      | 12             | 1      | 13     |
|        |                      | % within Reason            | 92.3%          | 7.7%   | 100.0% |
|        |                      | % within<br>Radio-Wkday AM | 5.3%           | 1.4%   | 4.4%   |
|        |                      | % of Total                 | 4.1%           | .3%    | 4.4%   |
|        | Personal Enrichment  | Count                      | 19             | 4      | 23     |
|        |                      | % within Reason            | 82.6%          | 17.4%  | 100.0% |
|        |                      | % within<br>Radio-Wkday AM | 8.4%           | 5.7%   | 7.8%   |
|        |                      | % of Total                 | 6.4%           | 1.4%   | 7.8%   |
| Total  |                      | Count                      | 226            | 70     | 296    |
|        |                      | % within Reason            | 76.4%          | 23.6%  | 100.0% |
|        |                      | % within<br>Radio-Wkday AM | 100.0%         | 100.0% | 100.0% |
|        |                      | % of Total                 | 76.4%          | 23.6%  | 100.0% |