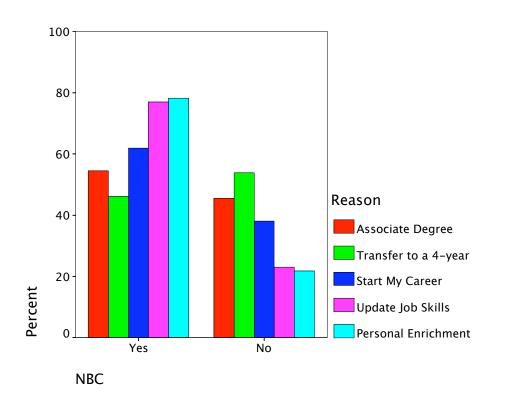

## Reason \* Bloomberg Crosstabulation

|        |                      |                 | CNBC   |        |        |
|--------|----------------------|-----------------|--------|--------|--------|
|        |                      |                 | Yes    | No     | Total  |
| Reason | Associate Degree     | Count           | 8      | 82     | 90     |
|        |                      | % within Reason | 8.9%   | 91.1%  | 100.0% |
|        |                      | % within CNBC   | 25.0%  | 31.1%  | 30.4%  |
|        |                      | % of Total      | 2.7%   | 27.7%  | 30.4%  |
|        | Transfer to a 4-year | Count           | 13     | 115    | 128    |
|        |                      | % within Reason | 10.2%  | 89.8%  | 100.0% |
|        |                      | % within CNBC   | 40.6%  | 43.6%  | 43.2%  |
|        |                      | % of Total      | 4.4%   | 38.9%  | 43.2%  |
|        | Start My Career      | Count           | 5      | 37     | 42     |
|        |                      | % within Reason | 11.9%  | 88.1%  | 100.0% |
|        |                      | % within CNBC   | 15.6%  | 14.0%  | 14.2%  |
|        |                      | % of Total      | 1.7%   | 12.5%  | 14.2%  |
|        | Update Job Skills    | Count           | 1      | 12     | 13     |
|        |                      | % within Reason | 7.7%   | 92.3%  | 100.0% |
|        |                      | % within CNBC   | 3.1%   | 4.5%   | 4.4%   |
|        |                      | % of Total      | .3%    | 4.1%   | 4.4%   |
|        | Personal Enrichment  | Count           | 5      | 18     | 23     |
|        |                      | % within Reason | 21.7%  | 78.3%  | 100.0% |
|        |                      | % within CNBC   | 15.6%  | 6.8%   | 7.8%   |
|        |                      | % of Total      | 1.7%   | 6.1%   | 7.8%   |
| Total  |                      | Count           | 32     | 264    | 296    |
|        |                      | % within Reason | 10.8%  | 89.2%  | 100.0% |
|        |                      | % within CNBC   | 100.0% | 100.0% | 100.0% |
|        |                      | % of Total      | 10.8%  | 89.2%  | 100.0% |