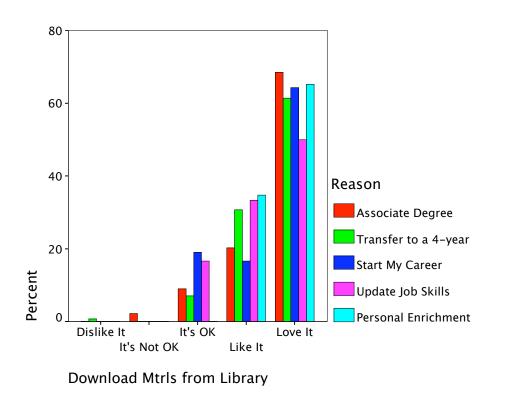

|        |                      |                    | Bloomberg |        |        |
|--------|----------------------|--------------------|-----------|--------|--------|
|        |                      |                    | Yes       | No     | Total  |
| Reason | Associate Degree     | Count              | 1         | 89     | 90     |
|        |                      | % within Reason    | 1.1%      | 98.9%  | 100.0% |
|        |                      | % within Bloomberg | 33.3%     | 30.4%  | 30.4%  |
|        |                      | % of Total         | .3%       | 30.1%  | 30.4%  |
|        | Transfer to a 4-year | Count              |           | 128    | 128    |
|        |                      | % within Reason    |           | 100.0% | 100.0% |
|        |                      | % within Bloomberg |           | 43.7%  | 43.2%  |
|        |                      | % of Total         |           | 43.2%  | 43.2%  |
|        | Start My Career      | Count              |           | 42     | 42     |
|        |                      | % within Reason    |           | 100.0% | 100.0% |
|        |                      | % within Bloomberg |           | 14.3%  | 14.2%  |
|        |                      | % of Total         |           | 14.2%  | 14.2%  |
|        | Update Job Skills    | Count              |           | 13     | 13     |
|        |                      | % within Reason    |           | 100.0% | 100.0% |
|        |                      | % within Bloomberg |           | 4.4%   | 4.4%   |
|        |                      | % of Total         |           | 4.4%   | 4.4%   |
|        | Personal Enrichment  | Count              | 2         | 21     | 23     |
|        |                      | % within Reason    | 8.7%      | 91.3%  | 100.0% |
|        |                      | % within Bloomberg | 66.7%     | 7.2%   | 7.8%   |
|        |                      | % of Total         | .7%       | 7.1%   | 7.8%   |
| Total  |                      | Count              | 3         | 293    | 296    |
|        |                      | % within Reason    | 1.0%      | 99.0%  | 100.0% |
|        |                      | % within Bloomberg | 100.0%    | 100.0% | 100.0% |
|        |                      | % of Total         | 1.0%      | 99.0%  | 100.0% |

## Reason \* Bloomberg Crosstabulation

|        |                      |                 | CNBC   |        |        |
|--------|----------------------|-----------------|--------|--------|--------|
|        |                      |                 | Yes    | No     | Total  |
| Reason | Associate Degree     | Count           | 8      | 82     | 90     |
|        |                      | % within Reason | 8.9%   | 91.1%  | 100.0% |
|        |                      | % within CNBC   | 25.0%  | 31.1%  | 30.4%  |
|        |                      | % of Total      | 2.7%   | 27.7%  | 30.4%  |
|        | Transfer to a 4-year | Count           | 13     | 115    | 128    |
|        |                      | % within Reason | 10.2%  | 89.8%  | 100.0% |
|        |                      | % within CNBC   | 40.6%  | 43.6%  | 43.2%  |
|        |                      | % of Total      | 4.4%   | 38.9%  | 43.2%  |
|        | Start My Career      | Count           | 5      | 37     | 42     |
|        |                      | % within Reason | 11.9%  | 88.1%  | 100.0% |
|        |                      | % within CNBC   | 15.6%  | 14.0%  | 14.2%  |
|        |                      | % of Total      | 1.7%   | 12.5%  | 14.2%  |
|        | Update Job Skills    | Count           | 1      | 12     | 13     |
|        |                      | % within Reason | 7.7%   | 92.3%  | 100.0% |
|        |                      | % within CNBC   | 3.1%   | 4.5%   | 4.4%   |
|        |                      | % of Total      | .3%    | 4.1%   | 4.4%   |
|        | Personal Enrichment  | Count           | 5      | 18     | 23     |
|        |                      | % within Reason | 21.7%  | 78.3%  | 100.0% |
|        |                      | % within CNBC   | 15.6%  | 6.8%   | 7.8%   |
|        |                      | % of Total      | 1.7%   | 6.1%   | 7.8%   |
| Total  |                      | Count           | 32     | 264    | 296    |
|        |                      | % within Reason | 10.8%  | 89.2%  | 100.0% |
|        |                      | % within CNBC   | 100.0% | 100.0% | 100.0% |
|        |                      | % of Total      | 10.8%  | 89.2%  | 100.0% |

## Reason \* CNBC Crosstabulation

|        |                      |                 | CNN    |        |        |
|--------|----------------------|-----------------|--------|--------|--------|
|        |                      |                 | Yes    | No     | Total  |
| Reason | Associate Degree     | Count           | 21     | 69     | 90     |
|        |                      | % within Reason | 23.3%  | 76.7%  | 100.0% |
|        |                      | % within CNN    | 28.8%  | 30.9%  | 30.4%  |
|        |                      | % of Total      | 7.1%   | 23.3%  | 30.4%  |
|        | Transfer to a 4-year | Count           | 32     | 96     | 128    |
|        |                      | % within Reason | 25.0%  | 75.0%  | 100.0% |
|        |                      | % within CNN    | 43.8%  | 43.0%  | 43.2%  |
|        |                      | % of Total      | 10.8%  | 32.4%  | 43.2%  |
|        | Start My Career      | Count           | 12     | 30     | 42     |
|        |                      | % within Reason | 28.6%  | 71.4%  | 100.0% |
|        |                      | % within CNN    | 16.4%  | 13.5%  | 14.2%  |
|        |                      | % of Total      | 4.1%   | 10.1%  | 14.2%  |
|        | Update Job Skills    | Count           | 1      | 12     | 13     |
|        |                      | % within Reason | 7.7%   | 92.3%  | 100.0% |
|        |                      | % within CNN    | 1.4%   | 5.4%   | 4.4%   |
|        |                      | % of Total      | .3%    | 4.1%   | 4.4%   |
|        | Personal Enrichment  | Count           | 7      | 16     | 23     |
|        |                      | % within Reason | 30.4%  | 69.6%  | 100.0% |
|        |                      | % within CNN    | 9.6%   | 7.2%   | 7.8%   |
|        |                      | % of Total      | 2.4%   | 5.4%   | 7.8%   |
| Total  |                      | Count           | 73     | 223    | 296    |
|        |                      | % within Reason | 24.7%  | 75.3%  | 100.0% |
|        |                      | % within CNN    | 100.0% | 100.0% | 100.0% |
|        |                      | % of Total      | 24.7%  | 75.3%  | 100.0% |

### Reason \* CNN Crosstabulation

| Reason | * | FoxNews | Crosstabulation |
|--------|---|---------|-----------------|
|--------|---|---------|-----------------|

|        |                      |                  | FoxN   | lews   |        |
|--------|----------------------|------------------|--------|--------|--------|
|        |                      |                  | Yes    | No     | Total  |
| Reason | Associate Degree     | Count            | 35     | 55     | 90     |
|        |                      | % within Reason  | 38.9%  | 61.1%  | 100.0% |
|        |                      | % within FoxNews | 38.5%  | 26.8%  | 30.4%  |
|        |                      | % of Total       | 11.8%  | 18.6%  | 30.4%  |
|        | Transfer to a 4-year | Count            | 29     | 99     | 128    |
|        |                      | % within Reason  | 22.7%  | 77.3%  | 100.0% |
|        |                      | % within FoxNews | 31.9%  | 48.3%  | 43.2%  |
|        |                      | % of Total       | 9.8%   | 33.4%  | 43.2%  |
|        | Start My Career      | Count            | 14     | 28     | 42     |
|        |                      | % within Reason  | 33.3%  | 66.7%  | 100.0% |
|        |                      | % within FoxNews | 15.4%  | 13.7%  | 14.2%  |
|        |                      | % of Total       | 4.7%   | 9.5%   | 14.2%  |
|        | Update Job Skills    | Count            | 3      | 10     | 13     |
|        |                      | % within Reason  | 23.1%  | 76.9%  | 100.0% |
|        |                      | % within FoxNews | 3.3%   | 4.9%   | 4.4%   |
|        |                      | % of Total       | 1.0%   | 3.4%   | 4.4%   |
|        | Personal Enrichment  | Count            | 10     | 13     | 23     |
|        |                      | % within Reason  | 43.5%  | 56.5%  | 100.0% |
|        |                      | % within FoxNews | 11.0%  | 6.3%   | 7.8%   |
|        |                      | % of Total       | 3.4%   | 4.4%   | 7.8%   |
| Total  |                      | Count            | 91     | 205    | 296    |
|        |                      | % within Reason  | 30.7%  | 69.3%  | 100.0% |
|        |                      | % within FoxNews | 100.0% | 100.0% | 100.0% |
|        |                      | % of Total       | 30.7%  | 69.3%  | 100.0% |

|        |                      |                               | CNN Head | lline News |        |
|--------|----------------------|-------------------------------|----------|------------|--------|
|        |                      |                               | Yes      | No         | Total  |
| Reason | Associate Degree     | Count                         | 10       | 80         | 90     |
|        |                      | % within Reason               | 11.1%    | 88.9%      | 100.0% |
|        |                      | % within CNN<br>Headline News | 22.7%    | 31.7%      | 30.4%  |
|        |                      | % of Total                    | 3.4%     | 27.0%      | 30.4%  |
|        | Transfer to a 4-year | Count                         | 19       | 109        | 128    |
|        |                      | % within Reason               | 14.8%    | 85.2%      | 100.0% |
|        |                      | % within CNN<br>Headline News | 43.2%    | 43.3%      | 43.2%  |
|        |                      | % of Total                    | 6.4%     | 36.8%      | 43.2%  |
|        | Start My Career      | Count                         | 8        | 34         | 42     |
|        |                      | % within Reason               | 19.0%    | 81.0%      | 100.0% |
|        |                      | % within CNN<br>Headline News | 18.2%    | 13.5%      | 14.2%  |
|        |                      | % of Total                    | 2.7%     | 11.5%      | 14.2%  |
|        | Update Job Skills    | Count                         | 1        | 12         | 13     |
|        |                      | % within Reason               | 7.7%     | 92.3%      | 100.0% |
|        |                      | % within CNN<br>Headline News | 2.3%     | 4.8%       | 4.4%   |
|        |                      | % of Total                    | .3%      | 4.1%       | 4.4%   |
|        | Personal Enrichment  | Count                         | 6        | 17         | 23     |
|        |                      | % within Reason               | 26.1%    | 73.9%      | 100.0% |
|        |                      | % within CNN<br>Headline News | 13.6%    | 6.7%       | 7.8%   |
|        |                      | % of Total                    | 2.0%     | 5.7%       | 7.8%   |
| Total  |                      | Count                         | 44       | 252        | 296    |
|        |                      | % within Reason               | 14.9%    | 85.1%      | 100.0% |
|        |                      | % within CNN<br>Headline News | 100.0%   | 100.0%     | 100.0% |
|        |                      | % of Total                    | 14.9%    | 85.1%      | 100.0% |

#### Reason \* CNN Headline News Crosstabulation

|        |                      |                 | MSN    | NBC    |        |
|--------|----------------------|-----------------|--------|--------|--------|
|        |                      |                 | Yes    | No     | Total  |
| Reason | Associate Degree     | Count           | 16     | 74     | 90     |
|        |                      | % within Reason | 17.8%  | 82.2%  | 100.0% |
|        |                      | % within MSNBC  | 25.4%  | 31.8%  | 30.4%  |
|        |                      | % of Total      | 5.4%   | 25.0%  | 30.4%  |
|        | Transfer to a 4-year | Count           | 28     | 100    | 128    |
|        |                      | % within Reason | 21.9%  | 78.1%  | 100.0% |
|        |                      | % within MSNBC  | 44.4%  | 42.9%  | 43.2%  |
|        |                      | % of Total      | 9.5%   | 33.8%  | 43.2%  |
|        | Start My Career      | Count           | 11     | 31     | 42     |
|        |                      | % within Reason | 26.2%  | 73.8%  | 100.0% |
|        |                      | % within MSNBC  | 17.5%  | 13.3%  | 14.2%  |
|        |                      | % of Total      | 3.7%   | 10.5%  | 14.2%  |
|        | Update Job Skills    | Count           | 1      | 12     | 13     |
|        |                      | % within Reason | 7.7%   | 92.3%  | 100.0% |
|        |                      | % within MSNBC  | 1.6%   | 5.2%   | 4.4%   |
|        |                      | % of Total      | .3%    | 4.1%   | 4.4%   |
|        | Personal Enrichment  | Count           | 7      | 16     | 23     |
|        |                      | % within Reason | 30.4%  | 69.6%  | 100.0% |
|        |                      | % within MSNBC  | 11.1%  | 6.9%   | 7.8%   |
|        |                      | % of Total      | 2.4%   | 5.4%   | 7.8%   |
| Total  |                      | Count           | 63     | 233    | 296    |
|        |                      | % within Reason | 21.3%  | 78.7%  | 100.0% |
|        |                      | % within MSNBC  | 100.0% | 100.0% | 100.0% |
|        |                      | % of Total      | 21.3%  | 78.7%  | 100.0% |

#### Reason \* MSNBC Crosstabulation

| Reason * | <sup>r</sup> Early | Local | News | Crosstabulation |
|----------|--------------------|-------|------|-----------------|
|----------|--------------------|-------|------|-----------------|

|                 |                      |                              | Early Loo | Early Local News |        |
|-----------------|----------------------|------------------------------|-----------|------------------|--------|
|                 |                      |                              | Yes       | No               | Total  |
| Reason          | Associate Degree     | Count                        | 27        | 63               | 90     |
|                 |                      | % within Reason              | 30.0%     | 70.0%            | 100.0% |
|                 |                      | % within Early<br>Local News | 35.5%     | 28.6%            | 30.4%  |
|                 |                      | % of Total                   | 9.1%      | 21.3%            | 30.4%  |
|                 | Transfer to a 4-year | Count                        | 25        | 103              | 128    |
|                 |                      | % within Reason              | 19.5%     | 80.5%            | 100.0% |
| Start My Career |                      | % within Early<br>Local News | 32.9%     | 46.8%            | 43.2%  |
|                 |                      | % of Total                   | 8.4%      | 34.8%            | 43.2%  |
|                 | Start My Career      | Count                        | 7         | 35               | 42     |
|                 |                      | % within Reason              | 16.7%     | 83.3%            | 100.0% |
|                 |                      | % within Early<br>Local News | 9.2%      | 15.9%            | 14.2%  |
|                 |                      | % of Total                   | 2.4%      | 11.8%            | 14.2%  |
|                 | Update Job Skills    | Count                        | 2         | 11               | 13     |
|                 |                      | % within Reason              | 15.4%     | 84.6%            | 100.0% |
|                 |                      | % within Early<br>Local News | 2.6%      | 5.0%             | 4.4%   |
|                 |                      | % of Total                   | .7%       | 3.7%             | 4.4%   |
|                 | Personal Enrichment  | Count                        | 15        | 8                | 23     |
|                 |                      | % within Reason              | 65.2%     | 34.8%            | 100.0% |
|                 |                      | % within Early<br>Local News | 19.7%     | 3.6%             | 7.8%   |
|                 |                      | % of Total                   | 5.1%      | 2.7%             | 7.8%   |
| Total           |                      | Count                        | 76        | 220              | 296    |
|                 |                      | % within Reason              | 25.7%     | 74.3%            | 100.0% |
|                 |                      | % within Early<br>Local News | 100.0%    | 100.0%           | 100.0% |
|                 |                      | % of Total                   | 25.7%     | 74.3%            | 100.0% |

| Reason * | * Late Local | News Crosstabulation |
|----------|--------------|----------------------|
|----------|--------------|----------------------|

|        |                             |                             | Late Loc | al News |        |
|--------|-----------------------------|-----------------------------|----------|---------|--------|
|        |                             |                             | Yes      | No      | Total  |
| Reason | Associate Degree            | Count                       | 39       | 51      | 90     |
|        |                             | % within Reason             | 43.3%    | 56.7%   | 100.0% |
|        |                             | % within Late<br>Local News | 35.8%    | 27.3%   | 30.4%  |
|        |                             | % of Total                  | 13.2%    | 17.2%   | 30.4%  |
|        | Transfer to a 4-year        | Count                       | 36       | 92      | 128    |
|        |                             | % within Reason             | 28.1%    | 71.9%   | 100.0% |
|        | % within Late<br>Local News | 33.0%                       | 49.2%    | 43.2%   |        |
|        |                             | % of Total                  | 12.2%    | 31.1%   | 43.2%  |
|        | Start My Career             | Count                       | 17       | 25      | 42     |
|        |                             | % within Reason             | 40.5%    | 59.5%   | 100.0% |
|        |                             | % within Late<br>Local News | 15.6%    | 13.4%   | 14.2%  |
|        |                             | % of Total                  | 5.7%     | 8.4%    | 14.2%  |
|        | Update Job Skills           | Count                       | 4        | 9       | 13     |
|        |                             | % within Reason             | 30.8%    | 69.2%   | 100.0% |
|        |                             | % within Late<br>Local News | 3.7%     | 4.8%    | 4.4%   |
|        |                             | % of Total                  | 1.4%     | 3.0%    | 4.4%   |
|        | Personal Enrichment         | Count                       | 13       | 10      | 23     |
|        |                             | % within Reason             | 56.5%    | 43.5%   | 100.0% |
|        |                             | % within Late<br>Local News | 11.9%    | 5.3%    | 7.8%   |
|        |                             | % of Total                  | 4.4%     | 3.4%    | 7.8%   |
| Total  |                             | Count                       | 109      | 187     | 296    |
|        |                             | % within Reason             | 36.8%    | 63.2%   | 100.0% |
|        |                             | % within Late<br>Local News | 100.0%   | 100.0%  | 100.0% |
|        |                             | % of Total                  | 36.8%    | 63.2%   | 100.0% |