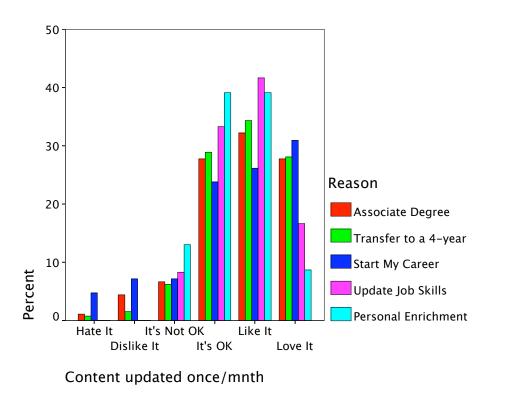

| 29.1%         | 51.2%        | 100.0% |
|        |                      | % within Web content<br>updated daily | 100.0%        | 100.0%       | 100.0% |
|        |                      | % of Total                            | 29.1%         | 51.2%        | 100.0% |

#### Reason \* Web content updated daily Crosstabulation



Lots of Color









Lots of White Space





Different Type Styles and Sizes



Lots of Txt in Paragraphs









Min. Amnt of Txt







All Navigation Top







Nav shrtcts deep into site





Site "sticks" to LH side window



Website "floats" in mid of window









Photos/graphics of the campus









Photos/graphics that change









Pgs w/lots of white space







A lot to Click on/Do







Games







Good Internal Search Engine









A unique site for current students









Pages may be customized









Photos of students like me





Chat w/Coll. Staff



Able to IM w/Coll. Staff





Student Blog about the coll.



Coll. News Blog









Videos about each program





Virtual Campus Tour









Online advising/counseling





Free Email from Coll.