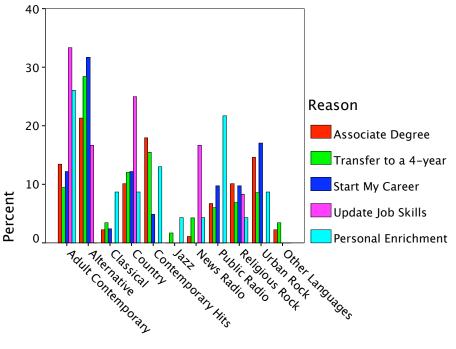

|        |                      |                               | R                    | adio Format Pre | f         |
|--------|----------------------|-------------------------------|----------------------|-----------------|-----------|
|        |                      |                               | Adult<br>Contemporar |                 |           |
| Reason | Associate Degree     | Count                         | У 12                 | Alternative     | Classical |
| Reason | Associate Degree     |                               | 12                   | 19              | 2         |
|        |                      | % within Reason               | 13.5%                | 21.3%           | 2.2%      |
|        |                      | % within Radio<br>Format Pref | 31.6%                | 28.4%           | 22.2%     |
|        |                      | % of Total                    | 4.3%                 | 6.8%            | .7%       |
|        | Transfer to a 4-year | Count                         | 11                   | 33              | 4         |
|        |                      | % within Reason               | 9.5%                 | 28.4%           | 3.4%      |
|        |                      | % within Radio<br>Format Pref | 28.9%                | 49.3%           | 44.4%     |
|        |                      | % of Total                    | 3.9%                 | 11.7%           | 1.4%      |
|        | Start My Career      | Count                         | 5                    | 13              | 1         |
|        |                      | % within Reason               | 12.2%                | 31.7%           | 2.4%      |
|        |                      | % within Radio<br>Format Pref | 13.2%                | 19.4%           | 11.1%     |
|        |                      | % of Total                    | 1.8%                 | 4.6%            | .4%       |
|        | Update Job Skills    | Count                         | 4                    | 2               |           |
|        |                      | % within Reason               | 33.3%                | 16.7%           |           |
|        |                      | % within Radio<br>Format Pref | 10.5%                | 3.0%            |           |
|        |                      | % of Total                    | 1.4%                 | .7%             |           |
|        | Personal Enrichment  | Count                         | 6                    |                 | 2         |
|        |                      | % within Reason               | 26.1%                |                 | 8.7%      |
|        |                      | % within Radio<br>Format Pref | 15.8%                |                 | 22.2%     |
|        |                      | % of Total                    | 2.1%                 |                 | .7%       |
| Total  |                      | Count                         | 38                   | 67              | 9         |
|        |                      | % within Reason               | 13.5%                | 23.8%           | 3.2%      |
|        |                      | % within Radio<br>Format Pref | 100.0%               | 100.0%          | 100.0%    |
|        |                      | % of Total                    | 13.5%                | 23.8%           | 3.2%      |

|        |                      |                               | F       | Radio Format Pref     |        |  |
|--------|----------------------|-------------------------------|---------|-----------------------|--------|--|
|        |                      |                               | Country | Contemporar<br>y Hits | Jazz   |  |
| Reason | Associate Degree     | Count                         | 9       | 16                    |        |  |
|        |                      | % within Reason               | 10.1%   | 18.0%                 |        |  |
|        |                      | % within Radio<br>Format Pref | 27.3%   | 41.0%                 |        |  |
|        |                      | % of Total                    | 3.2%    | 5.7%                  |        |  |
|        | Transfer to a 4-year | Count                         | 14      | 18                    | 2      |  |
|        |                      | % within Reason               | 12.1%   | 15.5%                 | 1.7%   |  |
|        |                      | % within Radio<br>Format Pref | 42.4%   | 46.2%                 | 66.7%  |  |
|        |                      | % of Total                    | 5.0%    | 6.4%                  | .7%    |  |
|        | Start My Career      | Count                         | 5       | 2                     |        |  |
|        |                      | % within Reason               | 12.2%   | 4.9%                  |        |  |
|        |                      | % within Radio<br>Format Pref | 15.2%   | 5.1%                  |        |  |
|        |                      | % of Total                    | 1.8%    | .7%                   |        |  |
|        | Update Job Skills    | Count                         | 3       |                       |        |  |
|        |                      | % within Reason               | 25.0%   |                       |        |  |
|        |                      | % within Radio<br>Format Pref | 9.1%    |                       |        |  |
|        |                      | % of Total                    | 1.1%    |                       |        |  |
|        | Personal Enrichment  | Count                         | 2       | 3                     | 1      |  |
|        |                      | % within Reason               | 8.7%    | 13.0%                 | 4.3%   |  |
|        |                      | % within Radio<br>Format Pref | 6.1%    | 7.7%                  | 33.3%  |  |
|        |                      | % of Total                    | .7%     | 1.1%                  | .4%    |  |
| Total  |                      | Count                         | 33      | 39                    | 3      |  |
|        |                      | % within Reason               | 11.7%   | 13.9%                 | 1.1%   |  |
|        |                      | % within Radio<br>Format Pref | 100.0%  | 100.0%                | 100.0% |  |
|        |                      | % of Total                    | 11.7%   | 13.9%                 | 1.1%   |  |

## Reason \* Radio Format Pref Crosstabulation

|        |                      |                               | Radio Format Pref |              |                   |
|--------|----------------------|-------------------------------|-------------------|--------------|-------------------|
|        |                      |                               | News Radio        | Public Radio | Religious<br>Rock |
| Reason | Associate Degree     | Count                         | 1                 | 6            | 9                 |
|        |                      | % within Reason               | 1.1%              | 6.7%         | 10.1%             |
|        |                      | % within Radio<br>Format Pref | 11.1%             | 27.3%        | 39.1%             |
|        |                      | % of Total                    | .4%               | 2.1%         | 3.2%              |
|        | Transfer to a 4-year | Count                         | 5                 | 7            | 8                 |
|        |                      | % within Reason               | 4.3%              | 6.0%         | 6.9%              |
|        |                      | % within Radio<br>Format Pref | 55.6%             | 31.8%        | 34.8%             |
|        |                      | % of Total                    | 1.8%              | 2.5%         | 2.8%              |
|        | Start My Career      | Count                         |                   | 4            | 4                 |
|        |                      | % within Reason               |                   | 9.8%         | 9.8%              |
|        |                      | % within Radio<br>Format Pref |                   | 18.2%        | 17.4%             |
|        |                      | % of Total                    |                   | 1.4%         | 1.4%              |
|        | Update Job Skills    | Count                         | 2                 |              | 1                 |
|        |                      | % within Reason               | 16.7%             |              | 8.3%              |
|        |                      | % within Radio<br>Format Pref | 22.2%             |              | 4.3%              |
|        |                      | % of Total                    | .7%               |              | .4%               |
|        | Personal Enrichment  | Count                         | 1                 | 5            | 1                 |
|        |                      | % within Reason               | 4.3%              | 21.7%        | 4.3%              |
|        |                      | % within Radio<br>Format Pref | 11.1%             | 22.7%        | 4.3%              |
|        |                      | % of Total                    | .4%               | 1.8%         | .4%               |
| Total  |                      | Count                         | 9                 | 22           | 23                |
|        |                      | % within Reason               | 3.2%              | 7.8%         | 8.2%              |
|        |                      | % within Radio<br>Format Pref | 100.0%            | 100.0%       | 100.0%            |
|        |                      | % of Total                    | 3.2%              | 7.8%         | 8.2%              |

|        |                      |                               | Radio For   | Radio Format Pref |            |
|--------|----------------------|-------------------------------|-------------|-------------------|------------|
|        |                      |                               | Huban Daala | Other             | <b>T</b> 1 |
| Reason | Accesiate Degree     | Count                         | Urban Rock  | Languages         | Total      |
| Reason | Associate Degree     |                               | 13          | 2                 | 89         |
|        |                      | % within Reason               | 14.6%       | 2.2%              | 100.0%     |
|        |                      | % within Radio<br>Format Pref | 40.6%       | 33.3%             | 31.7%      |
|        |                      | % of Total                    | 4.6%        | .7%               | 31.7%      |
|        | Transfer to a 4-year | Count                         | 10          | 4                 | 116        |
|        |                      | % within Reason               | 8.6%        | 3.4%              | 100.0%     |
|        |                      | % within Radio<br>Format Pref | 31.3%       | 66.7%             | 41.3%      |
|        |                      | % of Total                    | 3.6%        | 1.4%              | 41.3%      |
|        | Start My Career      | Count                         | 7           |                   | 41         |
|        |                      | % within Reason               | 17.1%       |                   | 100.0%     |
|        |                      | % within Radio<br>Format Pref | 21.9%       |                   | 14.6%      |
|        |                      | % of Total                    | 2.5%        |                   | 14.6%      |
|        | Update Job Skills    | Count                         |             |                   | 12         |
|        |                      | % within Reason               |             |                   | 100.0%     |
|        |                      | % within Radio<br>Format Pref |             |                   | 4.3%       |
|        |                      | % of Total                    |             |                   | 4.3%       |
|        | Personal Enrichment  | Count                         | 2           |                   | 23         |
|        |                      | % within Reason               | 8.7%        |                   | 100.0%     |
|        |                      | % within Radio<br>Format Pref | 6.3%        |                   | 8.2%       |
|        |                      | % of Total                    | .7%         |                   | 8.2%       |
| Total  |                      | Count                         | 32          | 6                 | 281        |
|        |                      | % within Reason               | 11.4%       | 2.1%              | 100.0%     |
|        |                      | % within Radio<br>Format Pref | 100.0%      | 100.0%            | 100.0%     |
|        |                      | % of Total                    | 11.4%       | 2.1%              | 100.0%     |

Radio Format Pref