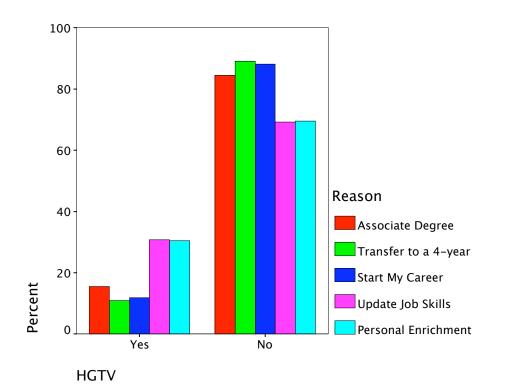

## Reason \* TV-Wkday AM Crosstabulation

|            |                      |                      | TV-Wko | day AM |        |
|------------|----------------------|----------------------|--------|--------|--------|
|            |                      |                      | Yes    | No     | Total  |
| Reason     | Associate Degree     | Count                | 22     | 68     | 90     |
|            |                      | % within Reason      | 24.4%  | 75.6%  | 100.0% |
|            |                      | % within TV-Wkday AM | 35.5%  | 29.1%  | 30.4%  |
|            |                      | % of Total           | 7.4%   | 23.0%  | 30.4%  |
|            | Transfer to a 4-year | Count                | 21     | 107    | 128    |
|            |                      | % within Reason      | 16.4%  | 83.6%  | 100.0% |
|            |                      | % within TV-Wkday AM | 33.9%  | 45.7%  | 43.2%  |
|            |                      | % of Total           | 7.1%   | 36.1%  | 43.2%  |
| Start My C | Start My Career      | Count                | 10     | 32     | 42     |
|            |                      | % within Reason      | 23.8%  | 76.2%  | 100.0% |
|            |                      | % within TV-Wkday AM | 16.1%  | 13.7%  | 14.2%  |
|            |                      | % of Total           | 3.4%   | 10.8%  | 14.2%  |
|            | Update Job Skills    | Count                | 1      | 12     | 13     |
|            |                      | % within Reason      | 7.7%   | 92.3%  | 100.0% |
|            |                      | % within TV-Wkday AM | 1.6%   | 5.1%   | 4.4%   |
|            |                      | % of Total           | .3%    | 4.1%   | 4.4%   |
|            | Personal Enrichment  | Count                | 8      | 15     | 23     |
|            |                      | % within Reason      | 34.8%  | 65.2%  | 100.0% |
|            |                      | % within TV-Wkday AM | 12.9%  | 6.4%   | 7.8%   |
|            |                      | % of Total           | 2.7%   | 5.1%   | 7.8%   |
| Total      |                      | Count                | 62     | 234    | 296    |
|            |                      | % within Reason      | 20.9%  | 79.1%  | 100.0% |
|            |                      | % within TV-Wkday AM | 100.0% | 100.0% | 100.0% |
|            |                      | % of Total           | 20.9%  | 79.1%  | 100.0% |

|        |                      |                      | TV-Wko | day PM |        |
|--------|----------------------|----------------------|--------|--------|--------|
|        |                      |                      | Yes    | No     | Total  |
| Reason | Associate Degree     | Count                | 20     | 70     | 90     |
|        |                      | % within Reason      | 22.2%  | 77.8%  | 100.0% |
|        |                      | % within TV-Wkday PM | 30.8%  | 30.3%  | 30.4%  |
|        |                      | % of Total           | 6.8%   | 23.6%  | 30.4%  |
|        | Transfer to a 4-year | Count                | 24     | 104    | 128    |
|        |                      | % within Reason      | 18.8%  | 81.3%  | 100.0% |
|        |                      | % within TV-Wkday PM | 36.9%  | 45.0%  | 43.2%  |
|        |                      | % of Total           | 8.1%   | 35.1%  | 43.2%  |
|        | Start My Career      | Count                | 11     | 31     | 42     |
|        |                      | % within Reason      | 26.2%  | 73.8%  | 100.0% |
|        |                      | % within TV-Wkday PM | 16.9%  | 13.4%  | 14.2%  |
|        |                      | % of Total           | 3.7%   | 10.5%  | 14.2%  |
|        | Update Job Skills    | Count                | 3      | 10     | 13     |
|        |                      | % within Reason      | 23.1%  | 76.9%  | 100.0% |
|        |                      | % within TV-Wkday PM | 4.6%   | 4.3%   | 4.4%   |
|        |                      | % of Total           | 1.0%   | 3.4%   | 4.4%   |
|        | Personal Enrichment  | Count                | 7      | 16     | 23     |
|        |                      | % within Reason      | 30.4%  | 69.6%  | 100.0% |
|        |                      | % within TV-Wkday PM | 10.8%  | 6.9%   | 7.8%   |
|        |                      | % of Total           | 2.4%   | 5.4%   | 7.8%   |
| Total  |                      | Count                | 65     | 231    | 296    |
|        |                      | % within Reason      | 22.0%  | 78.0%  | 100.0% |
|        |                      | % within TV-Wkday PM | 100.0% | 100.0% | 100.0% |
|        |                      | % of Total           | 22.0%  | 78.0%  | 100.0% |

## Reason \* TV-Wkday PM Crosstabulation

|        |                      |                       | TV-Wko | day Eve |        |
|--------|----------------------|-----------------------|--------|---------|--------|
|        |                      |                       | Yes    | No      | Total  |
| Reason | Associate Degree     | Count                 | 76     | 14      | 90     |
|        |                      | % within Reason       | 84.4%  | 15.6%   | 100.0% |
|        |                      | % within TV-Wkday Eve | 30.6%  | 29.2%   | 30.4%  |
|        |                      | % of Total            | 25.7%  | 4.7%    | 30.4%  |
|        | Transfer to a 4-year | Count                 | 111    | 17      | 128    |
|        |                      | % within Reason       | 86.7%  | 13.3%   | 100.0% |
|        |                      | % within TV-Wkday Eve | 44.8%  | 35.4%   | 43.2%  |
|        |                      | % of Total            | 37.5%  | 5.7%    | 43.2%  |
|        | Start My Career      | Count                 | 31     | 11      | 42     |
|        |                      | % within Reason       | 73.8%  | 26.2%   | 100.0% |
|        |                      | % within TV-Wkday Eve | 12.5%  | 22.9%   | 14.2%  |
|        |                      | % of Total            | 10.5%  | 3.7%    | 14.2%  |
|        | Update Job Skills    | Count                 | 12     | 1       | 13     |
|        |                      | % within Reason       | 92.3%  | 7.7%    | 100.0% |
|        |                      | % within TV-Wkday Eve | 4.8%   | 2.1%    | 4.4%   |
|        |                      | % of Total            | 4.1%   | .3%     | 4.4%   |
|        | Personal Enrichment  | Count                 | 18     | 5       | 23     |
|        |                      | % within Reason       | 78.3%  | 21.7%   | 100.0% |
|        |                      | % within TV-Wkday Eve | 7.3%   | 10.4%   | 7.8%   |
|        |                      | % of Total            | 6.1%   | 1.7%    | 7.8%   |
| Total  |                      | Count                 | 248    | 48      | 296    |
|        |                      | % within Reason       | 83.8%  | 16.2%   | 100.0% |
|        |                      | % within TV-Wkday Eve | 100.0% | 100.0%  | 100.0% |
|        |                      | % of Total            | 83.8%  | 16.2%   | 100.0% |

## Reason \* TV-Wkday Eve Crosstabulation

|        |                      |                      | TV-Wke | end AM |        |
|--------|----------------------|----------------------|--------|--------|--------|
|        |                      |                      | Yes    | No     | Total  |
| Reason | Associate Degree     | Count                | 22     | 68     | 90     |
|        |                      | % within Reason      | 24.4%  | 75.6%  | 100.0% |
|        |                      | % within TV-Wkend AM | 34.9%  | 29.2%  | 30.4%  |
|        |                      | % of Total           | 7.4%   | 23.0%  | 30.4%  |
|        | Transfer to a 4-year | Count                | 23     | 105    | 128    |
|        |                      | % within Reason      | 18.0%  | 82.0%  | 100.0% |
|        |                      | % within TV-Wkend AM | 36.5%  | 45.1%  | 43.2%  |
|        |                      | % of Total           | 7.8%   | 35.5%  | 43.2%  |
|        | Start My Career      | Count                | 8      | 34     | 42     |
|        |                      | % within Reason      | 19.0%  | 81.0%  | 100.0% |
|        |                      | % within TV-Wkend AM | 12.7%  | 14.6%  | 14.2%  |
|        |                      | % of Total           | 2.7%   | 11.5%  | 14.2%  |
|        | Update Job Skills    | Count                |        | 13     | 13     |
|        |                      | % within Reason      |        | 100.0% | 100.0% |
|        |                      | % within TV-Wkend AM |        | 5.6%   | 4.4%   |
|        |                      | % of Total           |        | 4.4%   | 4.4%   |
|        | Personal Enrichment  | Count                | 10     | 13     | 23     |
|        |                      | % within Reason      | 43.5%  | 56.5%  | 100.0% |
|        |                      | % within TV-Wkend AM | 15.9%  | 5.6%   | 7.8%   |
|        |                      | % of Total           | 3.4%   | 4.4%   | 7.8%   |
| Total  |                      | Count                | 63     | 233    | 296    |
|        |                      | % within Reason      | 21.3%  | 78.7%  | 100.0% |
|        |                      | % within TV-Wkend AM | 100.0% | 100.0% | 100.0% |
|        |                      | % of Total           | 21.3%  | 78.7%  | 100.0% |

## Reason \* TV-Wkend AM Crosstabulation

|        |                      |                      | TV-Wke | end PM |        |
|--------|----------------------|----------------------|--------|--------|--------|
|        |                      |                      | Yes    | No     | Total  |
| Reason | Associate Degree     | Count                | 26     | 64     | 90     |
|        |                      | % within Reason      | 28.9%  | 71.1%  | 100.0% |
|        |                      | % within TV–Wkend PM | 25.5%  | 33.0%  | 30.4%  |
|        |                      | % of Total           | 8.8%   | 21.6%  | 30.4%  |
|        | Transfer to a 4-year | Count                | 53     | 75     | 128    |
|        |                      | % within Reason      | 41.4%  | 58.6%  | 100.0% |
|        |                      | % within TV-Wkend PM | 52.0%  | 38.7%  | 43.2%  |
|        |                      | % of Total           | 17.9%  | 25.3%  | 43.2%  |
|        | Start My Career      | Count                | 14     | 28     | 42     |
|        |                      | % within Reason      | 33.3%  | 66.7%  | 100.0% |
|        |                      | % within TV-Wkend PM | 13.7%  | 14.4%  | 14.2%  |
|        |                      | % of Total           | 4.7%   | 9.5%   | 14.2%  |
|        | Update Job Skills    | Count                | 1      | 12     | 13     |
|        |                      | % within Reason      | 7.7%   | 92.3%  | 100.0% |
|        |                      | % within TV–Wkend PM | 1.0%   | 6.2%   | 4.4%   |
|        |                      | % of Total           | .3%    | 4.1%   | 4.4%   |
|        | Personal Enrichment  | Count                | 8      | 15     | 23     |
|        |                      | % within Reason      | 34.8%  | 65.2%  | 100.0% |
|        |                      | % within TV-Wkend PM | 7.8%   | 7.7%   | 7.8%   |
|        |                      | % of Total           | 2.7%   | 5.1%   | 7.8%   |
| Total  |                      | Count                | 102    | 194    | 296    |
|        |                      | % within Reason      | 34.5%  | 65.5%  | 100.0% |
|        |                      | % within TV-Wkend PM | 100.0% | 100.0% | 100.0% |
|        |                      | % of Total           | 34.5%  | 65.5%  | 100.0% |

## Reason \* TV-Wkend PM Crosstabulation

|        |                      |                       | TV-Wke | end Eve |        |
|--------|----------------------|-----------------------|--------|---------|--------|
|        |                      |                       | Yes    | No      | Total  |
| Reason | Associate Degree     | Count                 | 53     | 37      | 90     |
|        |                      | % within Reason       | 58.9%  | 41.1%   | 100.0% |
|        |                      | % within TV–Wkend Eve | 30.5%  | 30.3%   | 30.4%  |
|        |                      | % of Total            | 17.9%  | 12.5%   | 30.4%  |
|        | Transfer to a 4-year | Count                 | 77     | 51      | 128    |
|        |                      | % within Reason       | 60.2%  | 39.8%   | 100.0% |
|        |                      | % within TV–Wkend Eve | 44.3%  | 41.8%   | 43.2%  |
|        |                      | % of Total            | 26.0%  | 17.2%   | 43.2%  |
|        | Start My Career      | Count                 | 21     | 21      | 42     |
|        |                      | % within Reason       | 50.0%  | 50.0%   | 100.0% |
|        |                      | % within TV–Wkend Eve | 12.1%  | 17.2%   | 14.2%  |
|        |                      | % of Total            | 7.1%   | 7.1%    | 14.2%  |
|        | Update Job Skills    | Count                 | 9      | 4       | 13     |
|        |                      | % within Reason       | 69.2%  | 30.8%   | 100.0% |
|        |                      | % within TV–Wkend Eve | 5.2%   | 3.3%    | 4.4%   |
|        |                      | % of Total            | 3.0%   | 1.4%    | 4.4%   |
|        | Personal Enrichment  | Count                 | 14     | 9       | 23     |
|        |                      | % within Reason       | 60.9%  | 39.1%   | 100.0% |
|        |                      | % within TV–Wkend Eve | 8.0%   | 7.4%    | 7.8%   |
|        |                      | % of Total            | 4.7%   | 3.0%    | 7.8%   |
| Total  |                      | Count                 | 174    | 122     | 296    |
|        |                      | % within Reason       | 58.8%  | 41.2%   | 100.0% |
|        |                      | % within TV-Wkend Eve | 100.0% | 100.0%  | 100.0% |
|        |                      | % of Total            | 58.8%  | 41.2%   | 100.0% |