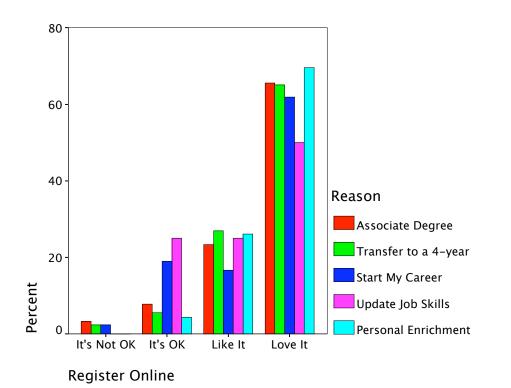

|        |                      |                     | Radio- | Home   |        |
|--------|----------------------|---------------------|--------|--------|--------|
|        |                      |                     | Yes    | No     | Total  |
| Reason | Associate Degree     | Count               | 37     | 53     | 90     |
|        |                      | % within Reason     | 41.1%  | 58.9%  | 100.0% |
|        |                      | % within Radio-Home | 37.8%  | 26.8%  | 30.4%  |
|        |                      | % of Total          | 12.5%  | 17.9%  | 30.4%  |
|        | Transfer to a 4-year | Count               | 33     | 95     | 128    |
|        |                      | % within Reason     | 25.8%  | 74.2%  | 100.0% |
|        |                      | % within Radio-Home | 33.7%  | 48.0%  | 43.2%  |
|        |                      | % of Total          | 11.1%  | 32.1%  | 43.2%  |
|        | Start My Career      | Count               | 17     | 25     | 42     |
|        |                      | % within Reason     | 40.5%  | 59.5%  | 100.0% |
|        |                      | % within Radio-Home | 17.3%  | 12.6%  | 14.2%  |
|        |                      | % of Total          | 5.7%   | 8.4%   | 14.2%  |
|        | Update Job Skills    | Count               | 1      | 12     | 13     |
|        |                      | % within Reason     | 7.7%   | 92.3%  | 100.0% |
|        |                      | % within Radio-Home | 1.0%   | 6.1%   | 4.4%   |
|        |                      | % of Total          | .3%    | 4.1%   | 4.4%   |
|        | Personal Enrichment  | Count               | 10     | 13     | 23     |
|        |                      | % within Reason     | 43.5%  | 56.5%  | 100.0% |
|        |                      | % within Radio-Home | 10.2%  | 6.6%   | 7.8%   |
|        |                      | % of Total          | 3.4%   | 4.4%   | 7.8%   |
| Total  |                      | Count               | 98     | 198    | 296    |
|        |                      | % within Reason     | 33.1%  | 66.9%  | 100.0% |
|        |                      | % within Radio-Home | 100.0% | 100.0% | 100.0% |
|        |                      | % of Total          | 33.1%  | 66.9%  | 100.0% |

## Reason \* Radio-Home Crosstabulation

|        |                      |                    | Radio  | -Car   |        |
|--------|----------------------|--------------------|--------|--------|--------|
|        |                      |                    | Yes    | No     | Total  |
| Reason | Associate Degree     | Count              | 87     | 3      | 90     |
|        |                      | % within Reason    | 96.7%  | 3.3%   | 100.0% |
|        |                      | % within Radio-Car | 31.6%  | 14.3%  | 30.4%  |
|        |                      | % of Total         | 29.4%  | 1.0%   | 30.4%  |
|        | Transfer to a 4-year | Count              | 112    | 16     | 128    |
|        |                      | % within Reason    | 87.5%  | 12.5%  | 100.0% |
|        |                      | % within Radio-Car | 40.7%  | 76.2%  | 43.2%  |
|        |                      | % of Total         | 37.8%  | 5.4%   | 43.2%  |
|        | Start My Career      | Count              | 41     | 1      | 42     |
|        |                      | % within Reason    | 97.6%  | 2.4%   | 100.0% |
|        |                      | % within Radio-Car | 14.9%  | 4.8%   | 14.2%  |
|        |                      | % of Total         | 13.9%  | .3%    | 14.2%  |
|        | Update Job Skills    | Count              | 12     | 1      | 13     |
|        |                      | % within Reason    | 92.3%  | 7.7%   | 100.0% |
|        |                      | % within Radio-Car | 4.4%   | 4.8%   | 4.4%   |
|        |                      | % of Total         | 4.1%   | .3%    | 4.4%   |
|        | Personal Enrichment  | Count              | 23     |        | 23     |
|        |                      | % within Reason    | 100.0% |        | 100.0% |
|        |                      | % within Radio-Car | 8.4%   |        | 7.8%   |
|        |                      | % of Total         | 7.8%   |        | 7.8%   |
| Total  |                      | Count              | 275    | 21     | 296    |
|        |                      | % within Reason    | 92.9%  | 7.1%   | 100.0% |
|        |                      | % within Radio-Car | 100.0% | 100.0% | 100.0% |
|        |                      | % of Total         | 92.9%  | 7.1%   | 100.0% |

## Reason \* Radio-Car Crosstabulation

|        |                      |                     | Radio- | -Work  |        |
|--------|----------------------|---------------------|--------|--------|--------|
|        |                      |                     | Yes    | No     | Total  |
| Reason | Associate Degree     | Count               | 14     | 76     | 90     |
|        |                      | % within Reason     | 15.6%  | 84.4%  | 100.0% |
|        |                      | % within Radio-Work | 23.3%  | 32.2%  | 30.4%  |
|        |                      | % of Total          | 4.7%   | 25.7%  | 30.4%  |
|        | Transfer to a 4-year | Count               | 30     | 98     | 128    |
|        |                      | % within Reason     | 23.4%  | 76.6%  | 100.0% |
|        |                      | % within Radio-Work | 50.0%  | 41.5%  | 43.2%  |
|        |                      | % of Total          | 10.1%  | 33.1%  | 43.2%  |
|        | Start My Career      | Count               | 6      | 36     | 42     |
|        |                      | % within Reason     | 14.3%  | 85.7%  | 100.0% |
|        |                      | % within Radio-Work | 10.0%  | 15.3%  | 14.2%  |
|        |                      | % of Total          | 2.0%   | 12.2%  | 14.2%  |
|        | Update Job Skills    | Count               | 4      | 9      | 13     |
|        |                      | % within Reason     | 30.8%  | 69.2%  | 100.0% |
|        |                      | % within Radio-Work | 6.7%   | 3.8%   | 4.4%   |
|        |                      | % of Total          | 1.4%   | 3.0%   | 4.4%   |
|        | Personal Enrichment  | Count               | 6      | 17     | 23     |
|        |                      | % within Reason     | 26.1%  | 73.9%  | 100.0% |
|        |                      | % within Radio-Work | 10.0%  | 7.2%   | 7.8%   |
|        |                      | % of Total          | 2.0%   | 5.7%   | 7.8%   |
| Total  |                      | Count               | 60     | 236    | 296    |
|        |                      | % within Reason     | 20.3%  | 79.7%  | 100.0% |
|        |                      | % within Radio-Work | 100.0% | 100.0% | 100.0% |
|        |                      | % of Total          | 20.3%  | 79.7%  | 100.0% |

## Reason \* Radio-Work Crosstabulation

|        |                      |                       | Radio- | School |        |
|--------|----------------------|-----------------------|--------|--------|--------|
|        |                      |                       | Yes    | No     | Total  |
| Reason | Associate Degree     | Count                 | 3      | 87     | 90     |
|        |                      | % within Reason       | 3.3%   | 96.7%  | 100.0% |
|        |                      | % within Radio-School | 33.3%  | 30.3%  | 30.4%  |
|        |                      | % of Total            | 1.0%   | 29.4%  | 30.4%  |
|        | Transfer to a 4-year | Count                 | 4      | 124    | 128    |
|        |                      | % within Reason       | 3.1%   | 96.9%  | 100.0% |
|        |                      | % within Radio-School | 44.4%  | 43.2%  | 43.2%  |
|        |                      | % of Total            | 1.4%   | 41.9%  | 43.2%  |
|        | Start My Career      | Count                 | 2      | 40     | 42     |
|        |                      | % within Reason       | 4.8%   | 95.2%  | 100.0% |
|        |                      | % within Radio-School | 22.2%  | 13.9%  | 14.2%  |
|        |                      | % of Total            | .7%    | 13.5%  | 14.2%  |
|        | Update Job Skills    | Count                 |        | 13     | 13     |
|        |                      | % within Reason       |        | 100.0% | 100.0% |
|        |                      | % within Radio-School |        | 4.5%   | 4.4%   |
|        |                      | % of Total            |        | 4.4%   | 4.4%   |
|        | Personal Enrichment  | Count                 |        | 23     | 23     |
|        |                      | % within Reason       |        | 100.0% | 100.0% |
|        |                      | % within Radio-School |        | 8.0%   | 7.8%   |
|        |                      | % of Total            |        | 7.8%   | 7.8%   |
| Total  |                      | Count                 | 9      | 287    | 296    |
|        |                      | % within Reason       | 3.0%   | 97.0%  | 100.0% |
|        |                      | % within Radio-School | 100.0% | 100.0% | 100.0% |
|        |                      | % of Total            | 3.0%   | 97.0%  | 100.0% |