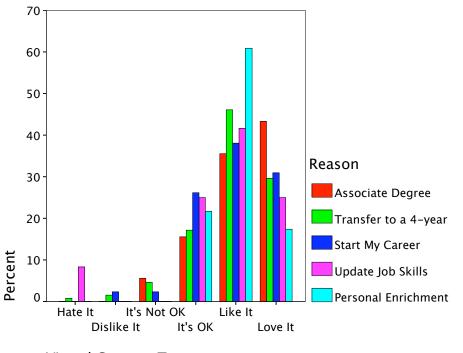

## Reason \* TV-Wkday AM Crosstabulation

|            |                      |                      | TV-Wko | day AM |        |
|------------|----------------------|----------------------|--------|--------|--------|
|            |                      |                      | Yes    | No     | Total  |
| Reason     | Associate Degree     | Count                | 22     | 68     | 90     |
|            |                      | % within Reason      | 24.4%  | 75.6%  | 100.0% |
|            |                      | % within TV-Wkday AM | 35.5%  | 29.1%  | 30.4%  |
|            |                      | % of Total           | 7.4%   | 23.0%  | 30.4%  |
|            | Transfer to a 4-year | Count                | 21     | 107    | 128    |
|            |                      | % within Reason      | 16.4%  | 83.6%  | 100.0% |
|            |                      | % within TV-Wkday AM | 33.9%  | 45.7%  | 43.2%  |
|            |                      | % of Total           | 7.1%   | 36.1%  | 43.2%  |
| Start My C | Start My Career      | Count                | 10     | 32     | 42     |
|            |                      | % within Reason      | 23.8%  | 76.2%  | 100.0% |
|            |                      | % within TV-Wkday AM | 16.1%  | 13.7%  | 14.2%  |
|            |                      | % of Total           | 3.4%   | 10.8%  | 14.2%  |
|            | Update Job Skills    | Count                | 1      | 12     | 13     |
|            |                      | % within Reason      | 7.7%   | 92.3%  | 100.0% |
|            |                      | % within TV-Wkday AM | 1.6%   | 5.1%   | 4.4%   |
|            |                      | % of Total           | .3%    | 4.1%   | 4.4%   |
|            | Personal Enrichment  | Count                | 8      | 15     | 23     |
|            |                      | % within Reason      | 34.8%  | 65.2%  | 100.0% |
|            |                      | % within TV-Wkday AM | 12.9%  | 6.4%   | 7.8%   |
|            |                      | % of Total           | 2.7%   | 5.1%   | 7.8%   |
| Total      |                      | Count                | 62     | 234    | 296    |
|            |                      | % within Reason      | 20.9%  | 79.1%  | 100.0% |
|            |                      | % within TV-Wkday AM | 100.0% | 100.0% | 100.0% |
|            |                      | % of Total           | 20.9%  | 79.1%  | 100.0% |

|        |                      |                      | TV-Wko | day PM |        |
|--------|----------------------|----------------------|--------|--------|--------|
|        |                      |                      | Yes    | No     | Total  |
| Reason | Associate Degree     | Count                | 20     | 70     | 90     |
|        |                      | % within Reason      | 22.2%  | 77.8%  | 100.0% |
|        |                      | % within TV-Wkday PM | 30.8%  | 30.3%  | 30.4%  |
|        |                      | % of Total           | 6.8%   | 23.6%  | 30.4%  |
|        | Transfer to a 4-year | Count                | 24     | 104    | 128    |
|        |                      | % within Reason      | 18.8%  | 81.3%  | 100.0% |
|        |                      | % within TV-Wkday PM | 36.9%  | 45.0%  | 43.2%  |
|        |                      | % of Total           | 8.1%   | 35.1%  | 43.2%  |
|        | Start My Career      | Count                | 11     | 31     | 42     |
|        |                      | % within Reason      | 26.2%  | 73.8%  | 100.0% |
|        |                      | % within TV-Wkday PM | 16.9%  | 13.4%  | 14.2%  |
|        |                      | % of Total           | 3.7%   | 10.5%  | 14.2%  |
|        | Update Job Skills    | Count                | 3      | 10     | 13     |
|        |                      | % within Reason      | 23.1%  | 76.9%  | 100.0% |
|        |                      | % within TV-Wkday PM | 4.6%   | 4.3%   | 4.4%   |
|        |                      | % of Total           | 1.0%   | 3.4%   | 4.4%   |
|        | Personal Enrichment  | Count                | 7      | 16     | 23     |
|        |                      | % within Reason      | 30.4%  | 69.6%  | 100.0% |
|        |                      | % within TV-Wkday PM | 10.8%  | 6.9%   | 7.8%   |
|        |                      | % of Total           | 2.4%   | 5.4%   | 7.8%   |
| Total  |                      | Count                | 65     | 231    | 296    |
|        |                      | % within Reason      | 22.0%  | 78.0%  | 100.0% |
|        |                      | % within TV-Wkday PM | 100.0% | 100.0% | 100.0% |
|        |                      | % of Total           | 22.0%  | 78.0%  | 100.0% |

## Reason \* TV-Wkday PM Crosstabulation

|        |                      |                       | TV-Wko | day Eve |        |
|--------|----------------------|-----------------------|--------|---------|--------|
|        |                      |                       | Yes    | No      | Total  |
| Reason | Associate Degree     | Count                 | 76     | 14      | 90     |
|        |                      | % within Reason       | 84.4%  | 15.6%   | 100.0% |
|        |                      | % within TV-Wkday Eve | 30.6%  | 29.2%   | 30.4%  |
|        |                      | % of Total            | 25.7%  | 4.7%    | 30.4%  |
|        | Transfer to a 4-year | Count                 | 111    | 17      | 128    |
|        |                      | % within Reason       | 86.7%  | 13.3%   | 100.0% |
|        |                      | % within TV-Wkday Eve | 44.8%  | 35.4%   | 43.2%  |
|        |                      | % of Total            | 37.5%  | 5.7%    | 43.2%  |
|        | Start My Career      | Count                 | 31     | 11      | 42     |
|        |                      | % within Reason       | 73.8%  | 26.2%   | 100.0% |
|        |                      | % within TV-Wkday Eve | 12.5%  | 22.9%   | 14.2%  |
|        |                      | % of Total            | 10.5%  | 3.7%    | 14.2%  |
|        | Update Job Skills    | Count                 | 12     | 1       | 13     |
|        |                      | % within Reason       | 92.3%  | 7.7%    | 100.0% |
|        |                      | % within TV-Wkday Eve | 4.8%   | 2.1%    | 4.4%   |
|        |                      | % of Total            | 4.1%   | .3%     | 4.4%   |
|        | Personal Enrichment  | Count                 | 18     | 5       | 23     |
|        |                      | % within Reason       | 78.3%  | 21.7%   | 100.0% |
|        |                      | % within TV-Wkday Eve | 7.3%   | 10.4%   | 7.8%   |
|        |                      | % of Total            | 6.1%   | 1.7%    | 7.8%   |
| Total  |                      | Count                 | 248    | 48      | 296    |
|        |                      | % within Reason       | 83.8%  | 16.2%   | 100.0% |
|        |                      | % within TV-Wkday Eve | 100.0% | 100.0%  | 100.0% |
|        |                      | % of Total            | 83.8%  | 16.2%   | 100.0% |

## Reason \* TV-Wkday Eve Crosstabulation

|        |                      |                      | TV-Wke | end AM |        |
|--------|----------------------|----------------------|--------|--------|--------|
|        |                      |                      | Yes    | No     | Total  |
| Reason | Associate Degree     | Count                | 22     | 68     | 90     |
|        |                      | % within Reason      | 24.4%  | 75.6%  | 100.0% |
|        |                      | % within TV-Wkend AM | 34.9%  | 29.2%  | 30.4%  |
|        |                      | % of Total           | 7.4%   | 23.0%  | 30.4%  |
|        | Transfer to a 4-year | Count                | 23     | 105    | 128    |
|        |                      | % within Reason      | 18.0%  | 82.0%  | 100.0% |
|        |                      | % within TV-Wkend AM | 36.5%  | 45.1%  | 43.2%  |
|        |                      | % of Total           | 7.8%   | 35.5%  | 43.2%  |
|        | Start My Career      | Count                | 8      | 34     | 42     |
|        |                      | % within Reason      | 19.0%  | 81.0%  | 100.0% |
|        |                      | % within TV-Wkend AM | 12.7%  | 14.6%  | 14.2%  |
|        |                      | % of Total           | 2.7%   | 11.5%  | 14.2%  |
|        | Update Job Skills    | Count                |        | 13     | 13     |
|        |                      | % within Reason      |        | 100.0% | 100.0% |
|        |                      | % within TV-Wkend AM |        | 5.6%   | 4.4%   |
|        |                      | % of Total           |        | 4.4%   | 4.4%   |
|        | Personal Enrichment  | Count                | 10     | 13     | 23     |
|        |                      | % within Reason      | 43.5%  | 56.5%  | 100.0% |
|        |                      | % within TV-Wkend AM | 15.9%  | 5.6%   | 7.8%   |
|        |                      | % of Total           | 3.4%   | 4.4%   | 7.8%   |
| Total  |                      | Count                | 63     | 233    | 296    |
|        |                      | % within Reason      | 21.3%  | 78.7%  | 100.0% |
|        |                      | % within TV-Wkend AM | 100.0% | 100.0% | 100.0% |
|        |                      | % of Total           | 21.3%  | 78.7%  | 100.0% |

## Reason \* TV-Wkend AM Crosstabulation

|        |                      |                      | TV-Wke | end PM |        |
|--------|----------------------|----------------------|--------|--------|--------|
|        |                      |                      | Yes    | No     | Total  |
| Reason | Associate Degree     | Count                | 26     | 64     | 90     |
|        |                      | % within Reason      | 28.9%  | 71.1%  | 100.0% |
|        |                      | % within TV–Wkend PM | 25.5%  | 33.0%  | 30.4%  |
|        |                      | % of Total           | 8.8%   | 21.6%  | 30.4%  |
|        | Transfer to a 4-year | Count                | 53     | 75     | 128    |
|        |                      | % within Reason      | 41.4%  | 58.6%  | 100.0% |
|        |                      | % within TV-Wkend PM | 52.0%  | 38.7%  | 43.2%  |
|        |                      | % of Total           | 17.9%  | 25.3%  | 43.2%  |
|        | Start My Career      | Count                | 14     | 28     | 42     |
|        |                      | % within Reason      | 33.3%  | 66.7%  | 100.0% |
|        |                      | % within TV-Wkend PM | 13.7%  | 14.4%  | 14.2%  |
|        |                      | % of Total           | 4.7%   | 9.5%   | 14.2%  |
|        | Update Job Skills    | Count                | 1      | 12     | 13     |
|        |                      | % within Reason      | 7.7%   | 92.3%  | 100.0% |
|        |                      | % within TV–Wkend PM | 1.0%   | 6.2%   | 4.4%   |
|        |                      | % of Total           | .3%    | 4.1%   | 4.4%   |
|        | Personal Enrichment  | Count                | 8      | 15     | 23     |
|        |                      | % within Reason      | 34.8%  | 65.2%  | 100.0% |
|        |                      | % within TV-Wkend PM | 7.8%   | 7.7%   | 7.8%   |
|        |                      | % of Total           | 2.7%   | 5.1%   | 7.8%   |
| Total  |                      | Count                | 102    | 194    | 296    |
|        |                      | % within Reason      | 34.5%  | 65.5%  | 100.0% |
|        |                      | % within TV-Wkend PM | 100.0% | 100.0% | 100.0% |
|        |                      | % of Total           | 34.5%  | 65.5%  | 100.0% |

## Reason \* TV-Wkend PM Crosstabulation

|        |                      |                       | TV-Wke | end Eve |        |
|--------|----------------------|-----------------------|--------|---------|--------|
|        |                      |                       | Yes    | No      | Total  |
| Reason | Associate Degree     | Count                 | 53     | 37      | 90     |
|        |                      | % within Reason       | 58.9%  | 41.1%   | 100.0% |
|        |                      | % within TV–Wkend Eve | 30.5%  | 30.3%   | 30.4%  |
|        |                      | % of Total            | 17.9%  | 12.5%   | 30.4%  |
|        | Transfer to a 4-year | Count                 | 77     | 51      | 128    |
|        |                      | % within Reason       | 60.2%  | 39.8%   | 100.0% |
|        |                      | % within TV–Wkend Eve | 44.3%  | 41.8%   | 43.2%  |
|        |                      | % of Total            | 26.0%  | 17.2%   | 43.2%  |
|        | Start My Career      | Count                 | 21     | 21      | 42     |
|        |                      | % within Reason       | 50.0%  | 50.0%   | 100.0% |
|        |                      | % within TV–Wkend Eve | 12.1%  | 17.2%   | 14.2%  |
|        |                      | % of Total            | 7.1%   | 7.1%    | 14.2%  |
|        | Update Job Skills    | Count                 | 9      | 4       | 13     |
|        |                      | % within Reason       | 69.2%  | 30.8%   | 100.0% |
|        |                      | % within TV–Wkend Eve | 5.2%   | 3.3%    | 4.4%   |
|        |                      | % of Total            | 3.0%   | 1.4%    | 4.4%   |
|        | Personal Enrichment  | Count                 | 14     | 9       | 23     |
|        |                      | % within Reason       | 60.9%  | 39.1%   | 100.0% |
|        |                      | % within TV–Wkend Eve | 8.0%   | 7.4%    | 7.8%   |
|        |                      | % of Total            | 4.7%   | 3.0%    | 7.8%   |
| Total  |                      | Count                 | 174    | 122     | 296    |
|        |                      | % within Reason       | 58.8%  | 41.2%   | 100.0% |
|        |                      | % within TV-Wkend Eve | 100.0% | 100.0%  | 100.0% |
|        |                      | % of Total            | 58.8%  | 41.2%   | 100.0% |