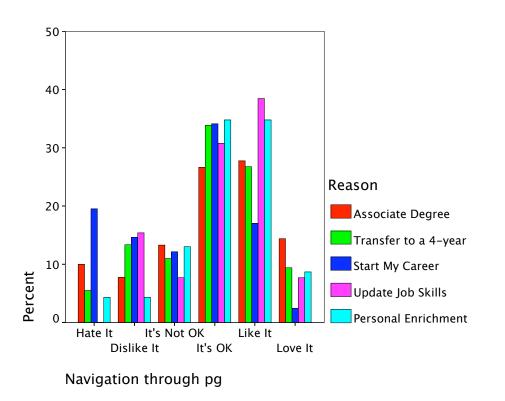

|
|        |                      | % of Total                            | 2.4%          | 4.5%         | 8.0%   |
| Total  |                      | Count                                 | 84            | 148          | 289    |
|        |                      | % within Reason                       | 29.1%         | 51.2%        | 100.0% |
|        |                      | % within Web content<br>updated daily | 100.0%        | 100.0%       | 100.0% |
|        |                      | % of Total                            | 29.1%         | 51.2%        | 100.0% |

#### Reason \* Web content updated daily Crosstabulation



Lots of Color









Lots of White Space





Different Type Styles and Sizes



Lots of Txt in Paragraphs









Min. Amnt of Txt







All Navigation Top







Nav shrtcts deep into site





Site "sticks" to LH side window



Website "floats" in mid of window









Photos/graphics of the campus









Photos/graphics that change









Pgs w/lots of white space







A lot to Click on/Do







Games







Good Internal Search Engine









A unique site for current students









Pages may be customized









Photos of students like me





Chat w/Coll. Staff



Able to IM w/Coll. Staff





Student Blog about the coll.



Coll. News Blog









Videos about each program





Virtual Campus Tour









Online advising/counseling





Free Email from Coll.