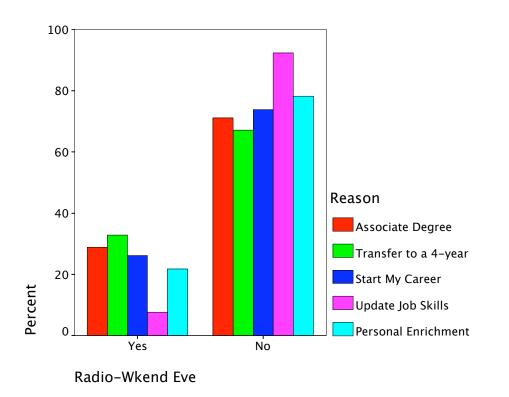

|        |                      |                             | Radio-W | kend Eve |        |
|--------|----------------------|-----------------------------|---------|----------|--------|
|        |                      |                             | Yes     | No       | Total  |
| Reason | Associate Degree     | Count                       | 26      | 64       | 90     |
|        |                      | % within Reason             | 28.9%   | 71.1%    | 100.0% |
|        |                      | % within<br>Radio-Wkend Eve | 30.6%   | 30.3%    | 30.4%  |
|        |                      | % of Total                  | 8.8%    | 21.6%    | 30.4%  |
|        | Transfer to a 4-year | Count                       | 42      | 86       | 128    |
|        |                      | % within Reason             | 32.8%   | 67.2%    | 100.0% |
|        |                      | % within<br>Radio-Wkend Eve | 49.4%   | 40.8%    | 43.2%  |
|        |                      | % of Total                  | 14.2%   | 29.1%    | 43.2%  |
|        | Start My Career      | Count                       | 11      | 31       | 42     |
|        |                      | % within Reason             | 26.2%   | 73.8%    | 100.0% |
|        |                      | % within<br>Radio-Wkend Eve | 12.9%   | 14.7%    | 14.2%  |
|        |                      | % of Total                  | 3.7%    | 10.5%    | 14.2%  |
|        | Update Job Skills    | Count                       | 1       | 12       | 13     |
|        |                      | % within Reason             | 7.7%    | 92.3%    | 100.0% |
|        |                      | % within<br>Radio-Wkend Eve | 1.2%    | 5.7%     | 4.4%   |
|        |                      | % of Total                  | .3%     | 4.1%     | 4.4%   |
|        | Personal Enrichment  | Count                       | 5       | 18       | 23     |
|        |                      | % within Reason             | 21.7%   | 78.3%    | 100.0% |
|        |                      | % within<br>Radio-Wkend Eve | 5.9%    | 8.5%     | 7.8%   |
|        |                      | % of Total                  | 1.7%    | 6.1%     | 7.8%   |
| Total  |                      | Count                       | 85      | 211      | 296    |
|        |                      | % within Reason             | 28.7%   | 71.3%    | 100.0% |
|        |                      | % within<br>Radio-Wkend Eve | 100.0%  | 100.0%   | 100.0% |
|        |                      | % of Total                  | 28.7%   | 71.3%    | 100.0% |