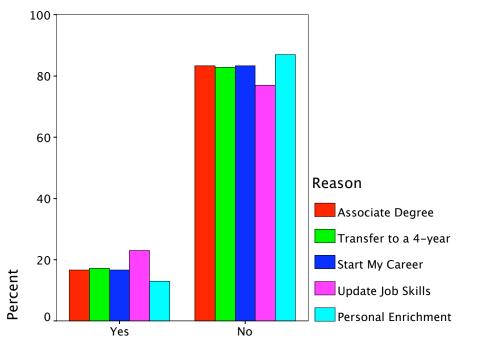

## Reason \* TV-Wkday AM Crosstabulation

|            |                      |                      | TV-Wko | day AM |        |
|------------|----------------------|----------------------|--------|--------|--------|
|            |                      |                      | Yes    | No     | Total  |
| Reason     | Associate Degree     | Count                | 22     | 68     | 90     |
|            |                      | % within Reason      | 24.4%  | 75.6%  | 100.0% |
|            |                      | % within TV-Wkday AM | 35.5%  | 29.1%  | 30.4%  |
|            |                      | % of Total           | 7.4%   | 23.0%  | 30.4%  |
|            | Transfer to a 4-year | Count                | 21     | 107    | 128    |
|            |                      | % within Reason      | 16.4%  | 83.6%  | 100.0% |
|            |                      | % within TV-Wkday AM | 33.9%  | 45.7%  | 43.2%  |
|            |                      | % of Total           | 7.1%   | 36.1%  | 43.2%  |
| Start My C | Start My Career      | Count                | 10     | 32     | 42     |
|            |                      | % within Reason      | 23.8%  | 76.2%  | 100.0% |
|            |                      | % within TV-Wkday AM | 16.1%  | 13.7%  | 14.2%  |
|            |                      | % of Total           | 3.4%   | 10.8%  | 14.2%  |
|            | Update Job Skills    | Count                | 1      | 12     | 13     |
|            |                      | % within Reason      | 7.7%   | 92.3%  | 100.0% |
|            |                      | % within TV-Wkday AM | 1.6%   | 5.1%   | 4.4%   |
|            |                      | % of Total           | .3%    | 4.1%   | 4.4%   |
|            | Personal Enrichment  | Count                | 8      | 15     | 23     |
|            |                      | % within Reason      | 34.8%  | 65.2%  | 100.0% |
|            |                      | % within TV-Wkday AM | 12.9%  | 6.4%   | 7.8%   |
|            |                      | % of Total           | 2.7%   | 5.1%   | 7.8%   |
| Total      |                      | Count                | 62     | 234    | 296    |
|            |                      | % within Reason      | 20.9%  | 79.1%  | 100.0% |
|            |                      | % within TV-Wkday AM | 100.0% | 100.0% | 100.0% |
|            |                      | % of Total           | 20.9%  | 79.1%  | 100.0% |

|        |                      |                      | TV-Wko | day PM |        |
|--------|----------------------|----------------------|--------|--------|--------|
|        |                      |                      | Yes    | No     | Total  |
| Reason | Associate Degree     | Count                | 20     | 70     | 90     |
|        |                      | % within Reason      | 22.2%  | 77.8%  | 100.0% |
|        |                      | % within TV-Wkday PM | 30.8%  | 30.3%  | 30.4%  |
|        |                      | % of Total           | 6.8%   | 23.6%  | 30.4%  |
|        | Transfer to a 4-year | Count                | 24     | 104    | 128    |
|        |                      | % within Reason      | 18.8%  | 81.3%  | 100.0% |
|        |                      | % within TV-Wkday PM | 36.9%  | 45.0%  | 43.2%  |
|        |                      | % of Total           | 8.1%   | 35.1%  | 43.2%  |
|        | Start My Career      | Count                | 11     | 31     | 42     |
|        |                      | % within Reason      | 26.2%  | 73.8%  | 100.0% |
|        |                      | % within TV-Wkday PM | 16.9%  | 13.4%  | 14.2%  |
|        |                      | % of Total           | 3.7%   | 10.5%  | 14.2%  |
|        | Update Job Skills    | Count                | 3      | 10     | 13     |
|        |                      | % within Reason      | 23.1%  | 76.9%  | 100.0% |
|        |                      | % within TV-Wkday PM | 4.6%   | 4.3%   | 4.4%   |
|        |                      | % of Total           | 1.0%   | 3.4%   | 4.4%   |
|        | Personal Enrichment  | Count                | 7      | 16     | 23     |
|        |                      | % within Reason      | 30.4%  | 69.6%  | 100.0% |
|        |                      | % within TV-Wkday PM | 10.8%  | 6.9%   | 7.8%   |
|        |                      | % of Total           | 2.4%   | 5.4%   | 7.8%   |
| Total  |                      | Count                | 65     | 231    | 296    |
|        |                      | % within Reason      | 22.0%  | 78.0%  | 100.0% |
|        |                      | % within TV-Wkday PM | 100.0% | 100.0% | 100.0% |
|        |                      | % of Total           | 22.0%  | 78.0%  | 100.0% |

## Reason \* TV-Wkday PM Crosstabulation

|        |                      |                       | TV-Wko | day Eve |        |
|--------|----------------------|-----------------------|--------|---------|--------|
|        |                      |                       | Yes    | No      | Total  |
| Reason | Associate Degree     | Count                 | 76     | 14      | 90     |
|        |                      | % within Reason       | 84.4%  | 15.6%   | 100.0% |
|        |                      | % within TV-Wkday Eve | 30.6%  | 29.2%   | 30.4%  |
|        |                      | % of Total            | 25.7%  | 4.7%    | 30.4%  |
|        | Transfer to a 4-year | Count                 | 111    | 17      | 128    |
|        |                      | % within Reason       | 86.7%  | 13.3%   | 100.0% |
|        |                      | % within TV-Wkday Eve | 44.8%  | 35.4%   | 43.2%  |
|        |                      | % of Total            | 37.5%  | 5.7%    | 43.2%  |
|        | Start My Career      | Count                 | 31     | 11      | 42     |
|        |                      | % within Reason       | 73.8%  | 26.2%   | 100.0% |
|        |                      | % within TV-Wkday Eve | 12.5%  | 22.9%   | 14.2%  |
|        |                      | % of Total            | 10.5%  | 3.7%    | 14.2%  |
|        | Update Job Skills    | Count                 | 12     | 1       | 13     |
|        |                      | % within Reason       | 92.3%  | 7.7%    | 100.0% |
|        |                      | % within TV-Wkday Eve | 4.8%   | 2.1%    | 4.4%   |
|        |                      | % of Total            | 4.1%   | .3%     | 4.4%   |
|        | Personal Enrichment  | Count                 | 18     | 5       | 23     |
|        |                      | % within Reason       | 78.3%  | 21.7%   | 100.0% |
|        |                      | % within TV-Wkday Eve | 7.3%   | 10.4%   | 7.8%   |
|        |                      | % of Total            | 6.1%   | 1.7%    | 7.8%   |
| Total  |                      | Count                 | 248    | 48      | 296    |
|        |                      | % within Reason       | 83.8%  | 16.2%   | 100.0% |
|        |                      | % within TV-Wkday Eve | 100.0% | 100.0%  | 100.0% |
|        |                      | % of Total            | 83.8%  | 16.2%   | 100.0% |

## Reason \* TV-Wkday Eve Crosstabulation

|        |                      |                      | TV-Wke | end AM |        |
|--------|----------------------|----------------------|--------|--------|--------|
|        |                      |                      | Yes    | No     | Total  |
| Reason | Associate Degree     | Count                | 22     | 68     | 90     |
|        |                      | % within Reason      | 24.4%  | 75.6%  | 100.0% |
|        |                      | % within TV-Wkend AM | 34.9%  | 29.2%  | 30.4%  |
|        |                      | % of Total           | 7.4%   | 23.0%  | 30.4%  |
|        | Transfer to a 4-year | Count                | 23     | 105    | 128    |
|        |                      | % within Reason      | 18.0%  | 82.0%  | 100.0% |
|        |                      | % within TV-Wkend AM | 36.5%  | 45.1%  | 43.2%  |
|        |                      | % of Total           | 7.8%   | 35.5%  | 43.2%  |
|        | Start My Career      | Count                | 8      | 34     | 42     |
|        |                      | % within Reason      | 19.0%  | 81.0%  | 100.0% |
|        |                      | % within TV-Wkend AM | 12.7%  | 14.6%  | 14.2%  |
|        |                      | % of Total           | 2.7%   | 11.5%  | 14.2%  |
|        | Update Job Skills    | Count                |        | 13     | 13     |
|        |                      | % within Reason      |        | 100.0% | 100.0% |
|        |                      | % within TV-Wkend AM |        | 5.6%   | 4.4%   |
|        |                      | % of Total           |        | 4.4%   | 4.4%   |
|        | Personal Enrichment  | Count                | 10     | 13     | 23     |
|        |                      | % within Reason      | 43.5%  | 56.5%  | 100.0% |
|        |                      | % within TV-Wkend AM | 15.9%  | 5.6%   | 7.8%   |
|        |                      | % of Total           | 3.4%   | 4.4%   | 7.8%   |
| Total  |                      | Count                | 63     | 233    | 296    |
|        |                      | % within Reason      | 21.3%  | 78.7%  | 100.0% |
|        |                      | % within TV-Wkend AM | 100.0% | 100.0% | 100.0% |
|        |                      | % of Total           | 21.3%  | 78.7%  | 100.0% |

## Reason \* TV-Wkend AM Crosstabulation

|        |                      |                      | TV-Wke | end PM |        |
|--------|----------------------|----------------------|--------|--------|--------|
|        |                      |                      | Yes    | No     | Total  |
| Reason | Associate Degree     | Count                | 26     | 64     | 90     |
|        |                      | % within Reason      | 28.9%  | 71.1%  | 100.0% |
|        |                      | % within TV–Wkend PM | 25.5%  | 33.0%  | 30.4%  |
|        |                      | % of Total           | 8.8%   | 21.6%  | 30.4%  |
|        | Transfer to a 4-year | Count                | 53     | 75     | 128    |
|        |                      | % within Reason      | 41.4%  | 58.6%  | 100.0% |
|        |                      | % within TV-Wkend PM | 52.0%  | 38.7%  | 43.2%  |
|        |                      | % of Total           | 17.9%  | 25.3%  | 43.2%  |
|        | Start My Career      | Count                | 14     | 28     | 42     |
|        |                      | % within Reason      | 33.3%  | 66.7%  | 100.0% |
|        |                      | % within TV-Wkend PM | 13.7%  | 14.4%  | 14.2%  |
|        |                      | % of Total           | 4.7%   | 9.5%   | 14.2%  |
|        | Update Job Skills    | Count                | 1      | 12     | 13     |
|        |                      | % within Reason      | 7.7%   | 92.3%  | 100.0% |
|        |                      | % within TV–Wkend PM | 1.0%   | 6.2%   | 4.4%   |
|        |                      | % of Total           | .3%    | 4.1%   | 4.4%   |
|        | Personal Enrichment  | Count                | 8      | 15     | 23     |
|        |                      | % within Reason      | 34.8%  | 65.2%  | 100.0% |
|        |                      | % within TV-Wkend PM | 7.8%   | 7.7%   | 7.8%   |
|        |                      | % of Total           | 2.7%   | 5.1%   | 7.8%   |
| Total  |                      | Count                | 102    | 194    | 296    |
|        |                      | % within Reason      | 34.5%  | 65.5%  | 100.0% |
|        |                      | % within TV-Wkend PM | 100.0% | 100.0% | 100.0% |
|        |                      | % of Total           | 34.5%  | 65.5%  | 100.0% |

## Reason \* TV-Wkend PM Crosstabulation

|        |                      |                       | TV-Wke | end Eve |        |
|--------|----------------------|-----------------------|--------|---------|--------|
|        |                      |                       | Yes    | No      | Total  |
| Reason | Associate Degree     | Count                 | 53     | 37      | 90     |
|        |                      | % within Reason       | 58.9%  | 41.1%   | 100.0% |
|        |                      | % within TV–Wkend Eve | 30.5%  | 30.3%   | 30.4%  |
|        |                      | % of Total            | 17.9%  | 12.5%   | 30.4%  |
|        | Transfer to a 4-year | Count                 | 77     | 51      | 128    |
|        |                      | % within Reason       | 60.2%  | 39.8%   | 100.0% |
|        |                      | % within TV–Wkend Eve | 44.3%  | 41.8%   | 43.2%  |
|        |                      | % of Total            | 26.0%  | 17.2%   | 43.2%  |
|        | Start My Career      | Count                 | 21     | 21      | 42     |
|        |                      | % within Reason       | 50.0%  | 50.0%   | 100.0% |
|        |                      | % within TV–Wkend Eve | 12.1%  | 17.2%   | 14.2%  |
|        |                      | % of Total            | 7.1%   | 7.1%    | 14.2%  |
|        | Update Job Skills    | Count                 | 9      | 4       | 13     |
|        |                      | % within Reason       | 69.2%  | 30.8%   | 100.0% |
|        |                      | % within TV–Wkend Eve | 5.2%   | 3.3%    | 4.4%   |
|        |                      | % of Total            | 3.0%   | 1.4%    | 4.4%   |
|        | Personal Enrichment  | Count                 | 14     | 9       | 23     |
|        |                      | % within Reason       | 60.9%  | 39.1%   | 100.0% |
|        |                      | % within TV–Wkend Eve | 8.0%   | 7.4%    | 7.8%   |
|        |                      | % of Total            | 4.7%   | 3.0%    | 7.8%   |
| Total  |                      | Count                 | 174    | 122     | 296    |
|        |                      | % within Reason       | 58.8%  | 41.2%   | 100.0% |
|        |                      | % within TV-Wkend Eve | 100.0% | 100.0%  | 100.0% |
|        |                      | % of Total            | 58.8%  | 41.2%   | 100.0% |