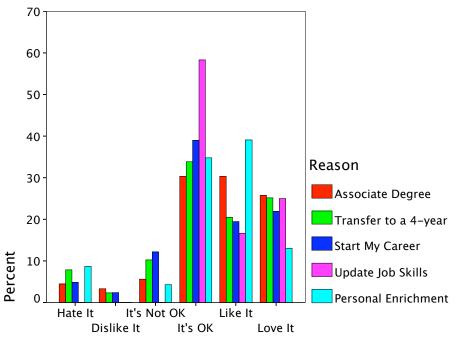

| 29.1%         | 51.2%        | 100.0% |

#### Reason \* Web content updated daily Crosstabulation



Lots of Color









Lots of White Space





Different Type Styles and Sizes



Lots of Txt in Paragraphs









Min. Amnt of Txt







All Navigation Top







Nav shrtcts deep into site





Site "sticks" to LH side window



Website "floats" in mid of window









Photos/graphics of the campus









Photos/graphics that change









Pgs w/lots of white space







A lot to Click on/Do







Games







Good Internal Search Engine









A unique site for current students









Pages may be customized









Photos of students like me





Chat w/Coll. Staff



Able to IM w/Coll. Staff





Student Blog about the coll.



Coll. News Blog









Videos about each program





Virtual Campus Tour









Online advising/counseling





Free Email from Coll.