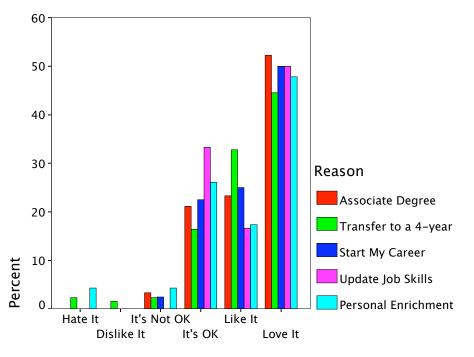

### Reason \* Web content updated daily Crosstabulation



Lots of Color









Lots of White Space





Different Type Styles and Sizes



Lots of Txt in Paragraphs









Min. Amnt of Txt







All Navigation Top







Nav shrtcts deep into site





Site "sticks" to LH side window



Website "floats" in mid of window









Photos/graphics of the campus









Photos/graphics that change









Pgs w/lots of white space







A lot to Click on/Do







Games







Good Internal Search Engine









A unique site for current students









Pages may be customized









Photos of students like me





Chat w/Coll. Staff



Able to IM w/Coll. Staff





Student Blog about the coll.



Coll. News Blog









Videos about each program





Virtual Campus Tour









Online advising/counseling





Free Email from Coll.