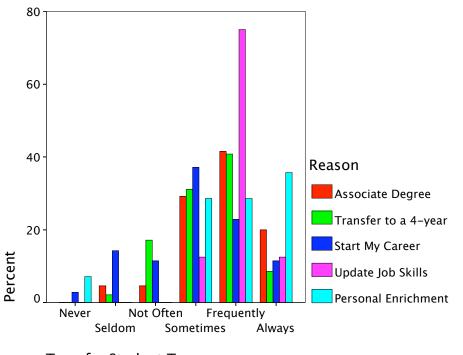

| 2            | 15     |
|        |                      | % within Reason                    | 13.3%        | 100.0% |
|        |                      | % within<br>Transfer:Narrator True | 7.7%         | 6.8%   |
|        |                      | % of Total                         | .9%          | 6.8%   |
| Total  |                      | Count                              | 26           | 220    |
|        |                      | % within Reason                    | 11.8%        | 100.0% |
|        |                      | % within<br>Transfer:Narrator True | 100.0%       | 100.0% |
|        |                      | % of Total                         | 11.8%        | 100.0% |

## Reason \* Transfer:Narrator True Crosstabulation

# Graph



Transfer:Student Believe





Transfer:Student True

Graph



Transfer: Faculty Believe





Transfer:Faculty True

Graph



Transfer:Narrator Believe





Transfer:Narrator True

# Crosstabs

## Case Processing Summary

|                                  | Cases<br>Valid |         |  |
|----------------------------------|----------------|---------|--|
|                                  | Ν              | Percent |  |
| Reason * Job:Student<br>Believe  | 215            | 71.0%   |  |
| Reason * Job:Student<br>True     | 207            | 68.3%   |  |
| Reason * Job:Faculty<br>Believe  | 212            | 70.0%   |  |
| Reason * Job:Faculty<br>True     | 204            | 67.3%   |  |
| Reason * Job:Narrator<br>Believe | 214            | 70.6%   |  |
| Reason * Job:Narrator<br>True    | 205            | 67.7%   |  |

##