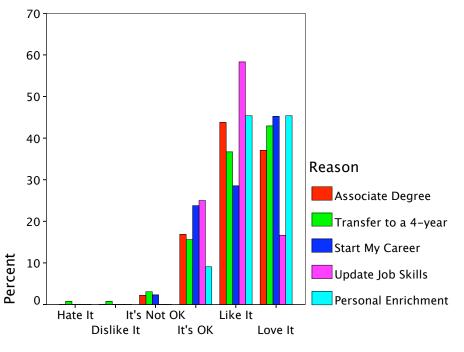

00.0% |
|        |                      | % within Web content<br>updated daily | 100.0%        | 100.0%       | 100.0% |
|        |                      | % of Total                            | 29.1%         | 51.2%        | 100.0% |

#### Reason \* Web content updated daily Crosstabulation



Lots of Color









Lots of White Space





Different Type Styles and Sizes



Lots of Txt in Paragraphs









Min. Amnt of Txt







All Navigation Top







Nav shrtcts deep into site





Site "sticks" to LH side window



Website "floats" in mid of window









Photos/graphics of the campus









Photos/graphics that change









Pgs w/lots of white space







A lot to Click on/Do







Games







Good Internal Search Engine









A unique site for current students









Pages may be customized









Photos of students like me





Chat w/Coll. Staff



Able to IM w/Coll. Staff





Student Blog about the coll.



Coll. News Blog









Videos about each program





Virtual Campus Tour









Online advising/counseling





Free Email from Coll.