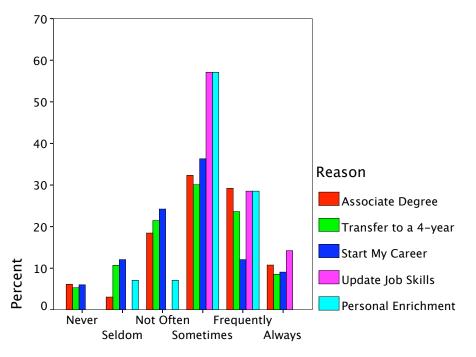

|
|        | Personal Enrichment  | Count                         | 4            | 14     |
|        |                      | % within Reason               | 28.6%        | 100.0% |
|        |                      | % within<br>Job:Narrator True | 14.3%        | 6.8%   |
|        |                      | % of Total                    | 2.0%         | 6.8%   |
| Total  |                      | Count                         | 28           | 205    |
|        |                      | % within Reason               | 13.7%        | 100.0% |
|        |                      | % within<br>Job:Narrator True | 100.0%       | 100.0% |
|        |                      | % of Total                    | 13.7%        | 100.0% |

## Reason \* Job:Narrator True Crosstabulation



Job:Student Believe







Job:Faculty Believe







Job:Narrator Believe





Crosstabs

#### **Case Processing Summary**

|                                                    | Cases |         |  |
|----------------------------------------------------|-------|---------|--|
|                                                    | Va    |         |  |
|                                                    | N     | Percent |  |
| Reason * Coll. uses web<br>comm. w/students        | 295   | 97.4%   |  |
| Reason * Coll. uses web<br>to spread info          | 295   | 97.4%   |  |
| Reason * Coll. used<br>email to recruit me         | 293   | 96.7%   |  |
| Reason * Visited coll.<br>site during coll. search | 294   | 97.0%   |  |
| Reason * Decided to<br>Apply/Not from site<br>info | 294   | 97.0%   |  |
| Reason * Judge