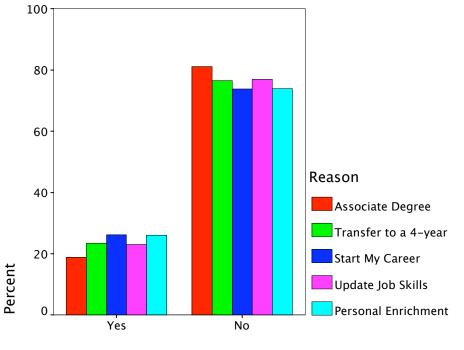

|        |                      |                            | Radio-Wkday AM |        |        |
|--------|----------------------|----------------------------|----------------|--------|--------|
|        |                      |                            | Yes            | No     | Total  |
| Reason | Associate Degree     | Count                      | 69             | 21     | 90     |
|        |                      | % within Reason            | 76.7%          | 23.3%  | 100.0% |
|        |                      | % within<br>Radio-Wkday AM | 30.5%          | 30.0%  | 30.4%  |
|        |                      | % of Total                 | 23.3%          | 7.1%   | 30.4%  |
|        | Transfer to a 4-year | Count                      | 91             | 37     | 128    |
|        |                      | % within Reason            | 71.1%          | 28.9%  | 100.0% |
|        |                      | % within<br>Radio-Wkday AM | 40.3%          | 52.9%  | 43.2%  |
|        |                      | % of Total                 | 30.7%          | 12.5%  | 43.2%  |
|        | Start My Career      | Count                      | 35             | 7      | 42     |
|        |                      | % within Reason            | 83.3%          | 16.7%  | 100.0% |
|        |                      | % within<br>Radio-Wkday AM | 15.5%          | 10.0%  | 14.2%  |
|        |                      | % of Total                 | 11.8%          | 2.4%   | 14.2%  |
|        | Update Job Skills    | Count                      | 12             | 1      | 13     |
|        |                      | % within Reason            | 92.3%          | 7.7%   | 100.0% |
|        |                      | % within<br>Radio-Wkday AM | 5.3%           | 1.4%   | 4.4%   |
|        |                      | % of Total                 | 4.1%           | .3%    | 4.4%   |
|        | Personal Enrichment  | Count                      | 19             | 4      | 23     |
|        |                      | % within Reason            | 82.6%          | 17.4%  | 100.0% |
|        |                      | % within<br>Radio-Wkday AM | 8.4%           | 5.7%   | 7.8%   |
|        |                      | % of Total                 | 6.4%           | 1.4%   | 7.8%   |
| Total  |                      | Count                      | 226            | 70     | 296    |
|        |                      | % within Reason            | 76.4%          | 23.6%  | 100.0% |
|        |                      | % within<br>Radio-Wkday AM | 100.0%         | 100.0% | 100.0% |
|        |                      | % of Total                 | 76.4%          | 23.6%  | 100.0% |

| Reason * Radio-Wkday PM ( | Crosstabulation |
|---------------------------|-----------------|
|---------------------------|-----------------|

|        |                      |                            | Radio-Wkday PM |        |        |
|--------|----------------------|----------------------------|----------------|--------|--------|
|        |                      |                            | Yes            | No     | Total  |
| Reason | Associate Degree     | Count                      | 36             | 54     | 90     |
|        |                      | % within Reason            | 40.0%          | 60.0%  | 100.0% |
|        |                      | % within<br>Radio-Wkday PM | 27.3%          | 32.9%  | 30.4%  |
|        |                      | % of Total                 | 12.2%          | 18.2%  | 30.4%  |
|        | Transfer to a 4-year | Count                      | 63             | 65     | 128    |
|        |                      | % within Reason            | 49.2%          | 50.8%  | 100.0% |
|        |                      | % within<br>Radio-Wkday PM | 47.7%          | 39.6%  | 43.2%  |
|        |                      | % of Total                 | 21.3%          | 22.0%  | 43.2%  |
|        | Start My Career      | Count                      | 18             | 24     | 42     |
|        |                      | % within Reason            | 42.9%          | 57.1%  | 100.0% |
|        |                      | % within<br>Radio-Wkday PM | 13.6%          | 14.6%  | 14.2%  |
|        |                      | % of Total                 | 6.1%           | 8.1%   | 14.2%  |
|        | Update Job Skills    | Count                      | 5              | 8      | 13     |
|        |                      | % within Reason            | 38.5%          | 61.5%  | 100.0% |
|        |                      | % within<br>Radio-Wkday PM | 3.8%           | 4.9%   | 4.4%   |
|        |                      | % of Total                 | 1.7%           | 2.7%   | 4.4%   |
|        | Personal Enrichment  | Count                      | 10             | 13     | 23     |
|        |                      | % within Reason            | 43.5%          | 56.5%  | 100.0% |
|        |                      | % within<br>Radio-Wkday PM | 7.6%           | 7.9%   | 7.8%   |
|        |                      | % of Total                 | 3.4%           | 4.4%   | 7.8%   |
| Total  |                      | Count                      | 132            | 164    | 296    |
|        |                      | % within Reason            | 44.6%          | 55.4%  | 100.0% |
|        |                      | % within<br>Radio-Wkday PM | 100.0%         | 100.0% | 100.0% |
|        |                      | % of Total                 | 44.6%          | 55.4%  | 100.0% |

|        |                      |                             | Radio-Wkday Eve |        |        |
|--------|----------------------|-----------------------------|-----------------|--------|--------|
|        |                      |                             | Yes             | No     | Total  |
| Reason | Associate Degree     | Count                       | 41              | 49     | 90     |
|        |                      | % within Reason             | 45.6%           | 54.4%  | 100.0% |
|        |                      | % within<br>Radio-Wkday Eve | 34.7%           | 27.5%  | 30.4%  |
|        |                      | % of Total                  | 13.9%           | 16.6%  | 30.4%  |
|        | Transfer to a 4-year | Count                       | 48              | 80     | 128    |
|        |                      | % within Reason             | 37.5%           | 62.5%  | 100.0% |
|        |                      | % within<br>Radio-Wkday Eve | 40.7%           | 44.9%  | 43.2%  |
|        |                      | % of Total                  | 16.2%           | 27.0%  | 43.2%  |
|        | Start My Career      | Count                       | 18              | 24     | 42     |
|        |                      | % within Reason             | 42.9%           | 57.1%  | 100.0% |
|        |                      | % within<br>Radio-Wkday Eve | 15.3%           | 13.5%  | 14.2%  |
|        |                      | % of Total                  | 6.1%            | 8.1%   | 14.2%  |
|        | Update Job Skills    | Count                       | 2               | 11     | 13     |
|        |                      | % within Reason             | 15.4%           | 84.6%  | 100.0% |
|        |                      | % within<br>Radio-Wkday Eve | 1.7%            | 6.2%   | 4.4%   |
|        |                      | % of Total                  | .7%             | 3.7%   | 4.4%   |
|        | Personal Enrichment  | Count                       | 9               | 14     | 23     |
|        |                      | % within Reason             | 39.1%           | 60.9%  | 100.0% |
|        |                      | % within<br>Radio-Wkday Eve | 7.6%            | 7.9%   | 7.8%   |
|        |                      | % of Total                  | 3.0%            | 4.7%   | 7.8%   |
| Total  |                      | Count                       | 118             | 178    | 296    |
|        |                      | % within Reason             | 39.9%           | 60.1%  | 100.0% |
|        |                      | % within<br>Radio-Wkday Eve | 100.0%          | 100.0% | 100.0% |
|        |                      | % of Total                  | 39.9%           | 60.1%  | 100.0% |

|        |                      |                            | Radio-Wkend AM |        |        |
|--------|----------------------|----------------------------|----------------|--------|--------|
|        |                      |                            | Yes            | No     | Total  |
| Reason | Associate Degree     | Count                      | 22             | 68     | 90     |
|        |                      | % within Reason            | 24.4%          | 75.6%  | 100.0% |
|        |                      | % within<br>Radio-Wkend AM | 30.1%          | 30.5%  | 30.4%  |
|        |                      | % of Total                 | 7.4%           | 23.0%  | 30.4%  |
|        | Transfer to a 4-year | Count                      | 35             | 93     | 128    |
|        |                      | % within Reason            | 27.3%          | 72.7%  | 100.0% |
|        |                      | % within<br>Radio-Wkend AM | 47.9%          | 41.7%  | 43.2%  |
|        |                      | % of Total                 | 11.8%          | 31.4%  | 43.2%  |
|        | Start My Career      | Count                      | 11             | 31     | 42     |
|        |                      | % within Reason            | 26.2%          | 73.8%  | 100.0% |
|        |                      | % within<br>Radio-Wkend AM | 15.1%          | 13.9%  | 14.2%  |
|        |                      | % of Total                 | 3.7%           | 10.5%  | 14.2%  |
|        | Update Job Skills    | Count                      | 2              | 11     | 13     |
|        |                      | % within Reason            | 15.4%          | 84.6%  | 100.0% |
|        |                      | % within<br>Radio-Wkend AM | 2.7%           | 4.9%   | 4.4%   |
|        |                      | % of Total                 | .7%            | 3.7%   | 4.4%   |
|        | Personal Enrichment  | Count                      | 3              | 20     | 23     |
|        |                      | % within Reason            | 13.0%          | 87.0%  | 100.0% |
|        |                      | % within<br>Radio-Wkend AM | 4.1%           | 9.0%   | 7.8%   |
|        |                      | % of Total                 | 1.0%           | 6.8%   | 7.8%   |
| Total  |                      | Count                      | 73             | 223    | 296    |
|        |                      | % within Reason            | 24.7%          | 75.3%  | 100.0% |
|        |                      | % within<br>Radio-Wkend AM | 100.0%         | 100.0% | 100.0% |
|        |                      | % of Total                 | 24.7%          | 75.3%  | 100.0% |

| Reason * Radio | -Wkend PM | Crosstabulation |
|----------------|-----------|-----------------|
|----------------|-----------|-----------------|

|        |                      |                            | Radio-Wkend PM |        |        |
|--------|----------------------|----------------------------|----------------|--------|--------|
|        |                      |                            | Yes            | No     | Total  |
| Reason | Associate Degree     | Count                      | 31             | 59     | 90     |
|        |                      | % within Reason            | 34.4%          | 65.6%  | 100.0% |
|        |                      | % within<br>Radio-Wkend PM | 35.6%          | 28.2%  | 30.4%  |
|        |                      | % of Total                 | 10.5%          | 19.9%  | 30.4%  |
|        | Transfer to a 4-year | Count                      | 39             | 89     | 128    |
|        |                      | % within Reason            | 30.5%          | 69.5%  | 100.0% |
|        |                      | % within<br>Radio-Wkend PM | 44.8%          | 42.6%  | 43.2%  |
|        |                      | % of Total                 | 13.2%          | 30.1%  | 43.2%  |
|        | Start My Career      | Count                      | 12             | 30     | 42     |
|        |                      | % within Reason            | 28.6%          | 71.4%  | 100.0% |
|        |                      | % within<br>Radio-Wkend PM | 13.8%          | 14.4%  | 14.2%  |
|        |                      | % of Total                 | 4.1%           | 10.1%  | 14.2%  |
|        | Update Job Skills    | Count                      | 2              | 11     | 13     |
|        |                      | % within Reason            | 15.4%          | 84.6%  | 100.0% |
|        |                      | % within<br>Radio-Wkend PM | 2.3%           | 5.3%   | 4.4%   |
|        |                      | % of Total                 | .7%            | 3.7%   | 4.4%   |
|        | Personal Enrichment  | Count                      | 3              | 20     | 23     |
|        |                      | % within Reason            | 13.0%          | 87.0%  | 100.0% |
|        |                      | % within<br>Radio-Wkend PM | 3.4%           | 9.6%   | 7.8%   |
|        |                      | % of Total                 | 1.0%           | 6.8%   | 7.8%   |
| Total  |                      | Count                      | 87             | 209    | 296    |
|        |                      | % within Reason            | 29.4%          | 70.6%  | 100.0% |
|        |                      | % within<br>Radio-Wkend PM | 100.0%         | 100.0% | 100.0% |
|        |                      | % of Total                 | 29.4%          | 70.6%  | 100.0% |

|        |                      |                             | Radio-W | kend Eve |        |
|--------|----------------------|-----------------------------|---------|----------|--------|
|        |                      |                             | Yes     | No       | Total  |
| Reason | Associate Degree     | Count                       | 26      | 64       | 90     |
|        |                      | % within Reason             | 28.9%   | 71.1%    | 100.0% |
|        |                      | % within<br>Radio-Wkend Eve | 30.6%   | 30.3%    | 30.4%  |
|        |                      | % of Total                  | 8.8%    | 21.6%    | 30.4%  |
|        | Transfer to a 4-year | Count                       | 42      | 86       | 128    |
|        |                      | % within Reason             | 32.8%   | 67.2%    | 100.0% |
|        |                      | % within<br>Radio-Wkend Eve | 49.4%   | 40.8%    | 43.2%  |
|        |                      | % of Total                  | 14.2%   | 29.1%    | 43.2%  |
|        | Start My Career      | Count                       | 11      | 31       | 42     |
|        |                      | % within Reason             | 26.2%   | 73.8%    | 100.0% |
|        |                      | % within<br>Radio-Wkend Eve | 12.9%   | 14.7%    | 14.2%  |
|        |                      | % of Total                  | 3.7%    | 10.5%    | 14.2%  |
|        | Update Job Skills    | Count                       | 1       | 12       | 13     |
|        |                      | % within Reason             | 7.7%    | 92.3%    | 100.0% |
|        |                      | % within<br>Radio-Wkend Eve | 1.2%    | 5.7%     | 4.4%   |
|        |                      | % of Total                  | .3%     | 4.1%     | 4.4%   |
|        | Personal Enrichment  | Count                       | 5       | 18       | 23     |
|        |                      | % within Reason             | 21.7%   | 78.3%    | 100.0% |
|        |                      | % within<br>Radio-Wkend Eve | 5.9%    | 8.5%     | 7.8%   |
|        |                      | % of Total                  | 1.7%    | 6.1%     | 7.8%   |
| Total  |                      | Count                       | 85      | 211      | 296    |
|        |                      | % within Reason             | 28.7%   | 71.3%    | 100.0% |
|        |                      | % within<br>Radio-Wkend Eve | 100.0%  | 100.0%   | 100.0% |
|        |                      | % of Total                  | 28.7%   | 71.3%    | 100.0% |