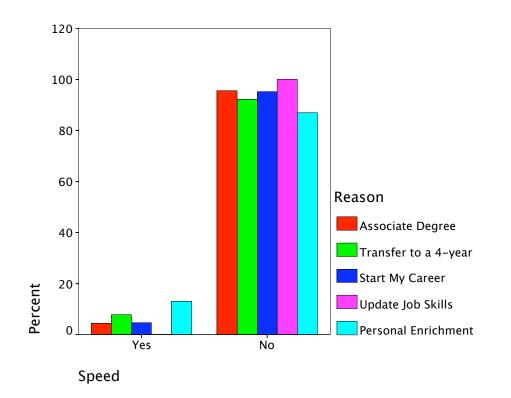

% within TLC    | 1.4%   | 5.3%   | 4.4%   |
|        |                      | % of Total      | .3%    | 4.1%   | 4.4%   |
|        | Personal Enrichment  | Count           | 6      | 17     | 23     |
|        |                      | % within Reason | 26.1%  | 73.9%  | 100.0% |
|        |                      | % within TLC    | 8.6%   | 7.5%   | 7.8%   |
|        |                      | % of Total      | 2.0%   | 5.7%   | 7.8%   |
| Total  |                      | Count           | 70     | 226    | 296    |
|        |                      | % within Reason | 23.6%  | 76.4%  | 100.0% |
|        |                      | % within TLC    | 100.0% | 100.0% | 100.0% |
|        |                      | % of Total      | 23.6%  | 76.4%  | 100.0% |

# **Reason \* TLC Crosstabulation**











Spike











# Crosstabs

# **Case Processing Summary**

|                 | Cases     |       |  |  |  |
|-----------------|-----------|-------|--|--|--|
|                 | Valid     |       |  |  |  |
|                 | N Percent |       |  |  |  |
| Reason * TNT    | 296       | 97.7% |  |  |  |
| Reason * Travel | 296       | 97.7% |  |  |  |
| Reason * VH1    | 296       | 97.7% |  |  |  |
| Reason * USA    | 296       | 97.7% |  |  |  |

#### **Case Processing Summary**

|                 | Cases |         |     |         |  |
|-----------------|-------|---------|-----|---------|--|
|                 | Miss  | sing    | То  | tal     |  |
|                 | N     | Percent | N   | Percent |  |
| Reason * TNT    | 7     | 2.3%    | 303 | 100.0%  |  |
| Reason * Travel | 7