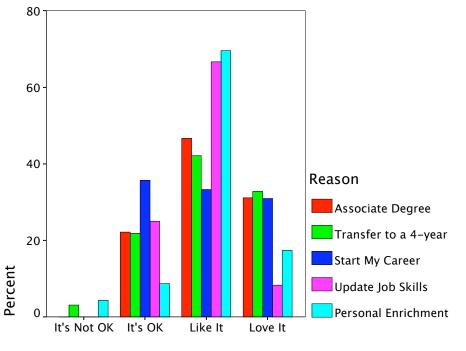

| 29.1%         | 51.2%        | 100.0% |
|        |                      | % within Web content<br>updated daily | 100.0%        | 100.0%       | 100.0% |
|        |                      | % of Total                            | 29.1%         | 51.2%        | 100.0% |

#### Reason \* Web content updated daily Crosstabulation



Lots of Color









Lots of White Space





Different Type Styles and Sizes



Lots of Txt in Paragraphs









Min. Amnt of Txt







All Navigation Top







Nav shrtcts deep into site





Site "sticks" to LH side window



Website "floats" in mid of window









Photos/graphics of the campus









Photos/graphics that change









Pgs w/lots of white space







A lot to Click on/Do







Games







Good Internal Search Engine









A unique site for current students









Pages may be customized









Photos of students like me





Chat w/Coll. Staff



Able to IM w/Coll. Staff





Student Blog about the coll.



Coll. News Blog









Videos about each program





Virtual Campus Tour









Online advising/counseling





Free Email from Coll.