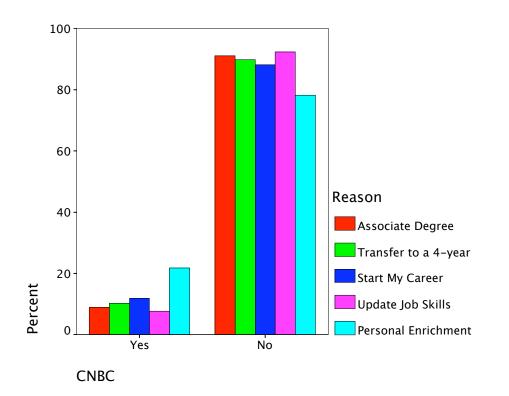

## Reason \* Bloomberg Crosstabulation

|        |                      |                 | CNBC   |        |        |
|--------|----------------------|-----------------|--------|--------|--------|
|        |                      |                 | Yes    | No     | Total  |
| Reason | Associate Degree     | Count           | 8      | 82     | 90     |
|        |                      | % within Reason | 8.9%   | 91.1%  | 100.0% |
|        |                      | % within CNBC   | 25.0%  | 31.1%  | 30.4%  |
|        |                      | % of Total      | 2.7%   | 27.7%  | 30.4%  |
|        | Transfer to a 4-year | Count           | 13     | 115    | 128    |
|        |                      | % within Reason | 10.2%  | 89.8%  | 100.0% |
|        |                      | % within CNBC   | 40.6%  | 43.6%  | 43.2%  |
|        |                      | % of Total      | 4.4%   | 38.9%  | 43.2%  |
|        | Start My Career      | Count           | 5      | 37     | 42     |
|        |                      | % within Reason | 11.9%  | 88.1%  | 100.0% |
|        |                      | % within CNBC   | 15.6%  | 14.0%  | 14.2%  |
|        |                      | % of Total      | 1.7%   | 12.5%  | 14.2%  |
|        | Update Job Skills    | Count           | 1      | 12     | 13     |
|        |                      | % within Reason | 7.7%   | 92.3%  | 100.0% |
|        |                      | % within CNBC   | 3.1%   | 4.5%   | 4.4%   |
|        |                      | % of Total      | .3%    | 4.1%   | 4.4%   |
|        | Personal Enrichment  | Count           | 5      | 18     | 23     |
|        |                      | % within Reason | 21.7%  | 78.3%  | 100.0% |
|        |                      | % within CNBC   | 15.6%  | 6.8%   | 7.8%   |
|        |                      | % of Total      | 1.7%   | 6.1%   | 7.8%   |
| Total  |                      | Count           | 32     | 264    | 296    |
|        |                      | % within Reason | 10.8%  | 89.2%  | 100.0% |
|        |                      | % within CNBC   | 100.0% | 100.0% | 100.0% |
|        |                      | % of Total      | 10.8%  | 89.2%  | 100.0% |

## Reason \* CNBC Crosstabulation

|        |                      |                 | CNN    |        |        |
|--------|----------------------|-----------------|--------|--------|--------|
|        |                      |                 | Yes    | No     | Total  |
| Reason | Associate Degree     | Count           | 21     | 69     | 90     |
|        |                      | % within Reason | 23.3%  | 76.7%  | 100.0% |
|        |                      | % within CNN    | 28.8%  | 30.9%  | 30.4%  |
|        |                      | % of Total      | 7.1%   | 23.3%  | 30.4%  |
|        | Transfer to a 4-year | Count           | 32     | 96     | 128    |
|        |                      | % within Reason | 25.0%  | 75.0%  | 100.0% |
|        |                      | % within CNN    | 43.8%  | 43.0%  | 43.2%  |
|        |                      | % of Total      | 10.8%  | 32.4%  | 43.2%  |
|        | Start My Career      | Count           | 12     | 30     | 42     |
|        |                      | % within Reason | 28.6%  | 71.4%  | 100.0% |
|        |                      | % within CNN    | 16.4%  | 13.5%  | 14.2%  |
|        |                      | % of Total      | 4.1%   | 10.1%  | 14.2%  |
|        | Update Job Skills    | Count           | 1      | 12     | 13     |
|        |                      | % within Reason | 7.7%   | 92.3%  | 100.0% |
|        |                      | % within CNN    | 1.4%   | 5.4%   | 4.4%   |
|        |                      | % of Total      | .3%    | 4.1%   | 4.4%   |
|        | Personal Enrichment  | Count           | 7      | 16     | 23     |
|        |                      | % within Reason | 30.4%  | 69.6%  | 100.0% |
|        |                      | % within CNN    | 9.6%   | 7.2%   | 7.8%   |
|        |                      | % of Total      | 2.4%   | 5.4%   | 7.8%   |
| Total  |                      | Count           | 73     | 223    | 296    |
|        |                      | % within Reason | 24.7%  | 75.3%  | 100.0% |
|        |                      | % within CNN    | 100.0% | 100.0% | 100.0% |
|        |                      | % of Total      | 24.7%  | 75.3%  | 100.0% |