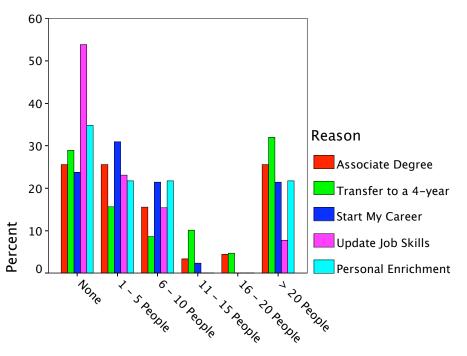

| % within Reason                           | 8.7%        | 100.0% |
|        |                      | % within # of People<br>w/your TM address | 2.2%        | 7.8%   |
|        |                      | % of Total                                | .7%         | 7.8%   |
| Total  |                      | Count                                     | 93          | 296    |
|        |                      | % within Reason                           | 31.4%       | 100.0% |
|        |                      | % within # of People<br>w/your TM address | 100.0%      | 100.0% |
|        |                      | % of Total                                | 31.4%       | 100.0% |

## Reason \* # of People w/your TM address Crosstabulation

# Graph



Wkly # of People IM on Computer





# of People w/your IM Address

# Graph



Wkly – # of People TM on Phone





# of People w/your TM address

## Crosstabs

|                                                 | Cases |         |  |
|-------------------------------------------------|-------|---------|--|
|                                                 | Valid |         |  |
|                                                 | Ν     | Percent |  |
| Reason * Expected<br>response time to<br>email? | 295   | 97.4%   |  |

|                                                 | Cases   |         |       |         |  |
|-------------------------------------------------|---------|---------|-------|---------|--|
|                                                 | Missing |         | Total |         |  |
|