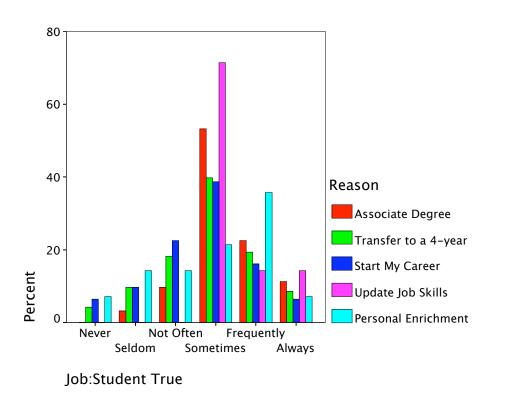

%   |
|        | Personal Enrichment  | Count                         | 4            | 14     |
|        |                      | % within Reason               | 28.6%        | 100.0% |
|        |                      | % within<br>Job:Narrator True | 14.3%        | 6.8%   |
|        |                      | % of Total                    | 2.0%         | 6.8%   |
| Total  |                      | Count                         | 28           | 205    |
|        |                      | % within Reason               | 13.7%        | 100.0% |
|        |                      | % within<br>Job:Narrator True | 100.0%       | 100.0% |
|        |                      | % of Total                    | 13.7%        | 100.0% |

## Reason \* Job:Narrator True Crosstabulation



Job:Student Believe







Job:Faculty Believe







Job:Narrator Believe





Crosstabs

#### **Case Processing Summary**

|                                                    | Cases |         |  |
|----------------------------------------------------|-------|---------|--|
|                                                    | Va    |         |  |
|                                                    | N     | Percent |  |
| Reason * Coll. uses web<br>comm. w/students        | 295   | 97.4%   |  |
| Reason * Coll. uses web<br>to spread info          | 295   | 97.4%   |  |
| Reason * Coll. used<br>email to recruit me         | 293   | 96.7%   |  |
| Reason * Visited coll.<br>site during coll. search | 294   | 97.0%   |  |
| Reason * Decided to<br>Apply/Not from site<br>info | 294   | 97.0%   |  |
| Reason * Jud