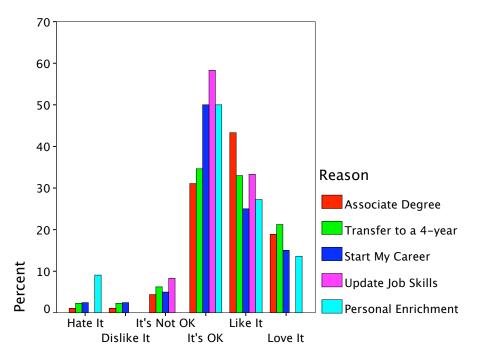

| % of Total                            | 29.1%         | 51.2%        | 100.0% |

#### Reason \* Web content updated daily Crosstabulation



Lots of Color









Lots of White Space





Different Type Styles and Sizes



Lots of Txt in Paragraphs









Min. Amnt of Txt







All Navigation Top







Nav shrtcts deep into site





Site "sticks" to LH side window



Website "floats" in mid of window









Photos/graphics of the campus









Photos/graphics that change









Pgs w/lots of white space







A lot to Click on/Do







Games







Good Internal Search Engine









A unique site for current students









Pages may be customized









Photos of students like me





Chat w/Coll. Staff



Able to IM w/Coll. Staff





Student Blog about the coll.



Coll. News Blog









Videos about each program





Virtual Campus Tour









Online advising/counseling





Free Email from Coll.