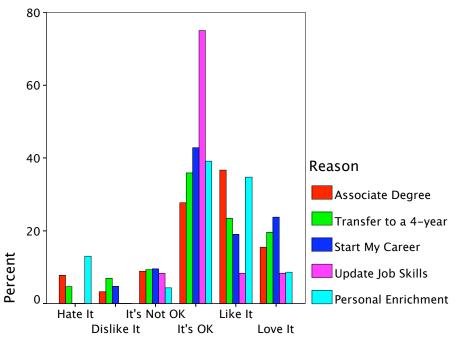

|        |                      | % of Total                            | 29.1%         | 51.2%        | 100.0% |

#### Reason \* Web content updated daily Crosstabulation



Lots of Color









Lots of White Space





Different Type Styles and Sizes



Lots of Txt in Paragraphs









Min. Amnt of Txt







All Navigation Top







Nav shrtcts deep into site





Site "sticks" to LH side window



Website "floats" in mid of window









Photos/graphics of the campus









Photos/graphics that change









Pgs w/lots of white space







A lot to Click on/Do







Games







Good Internal Search Engine









A unique site for current students









Pages may be customized









Photos of students like me





Chat w/Coll. Staff



Able to IM w/Coll. Staff





Student Blog about the coll.



Coll. News Blog









Videos about each program





Virtual Campus Tour









Online advising/counseling





Free Email from Coll.