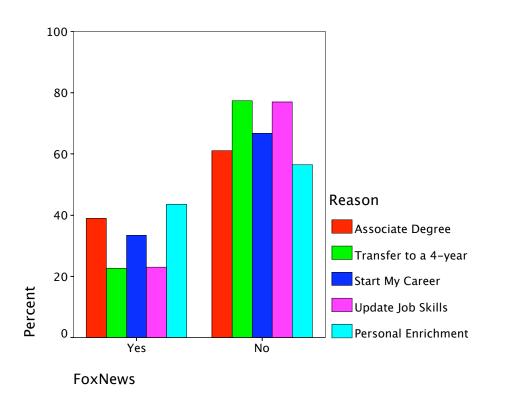

### Reason \* CNN Crosstabulation

| Reason | * | FoxNews | Crosstabulation |
|--------|---|---------|-----------------|
|--------|---|---------|-----------------|

|        |                      |                  | FoxN   | lews   |        |
|--------|----------------------|------------------|--------|--------|--------|
|        |                      |                  | Yes    | No     | Total  |
| Reason | Associate Degree     | Count            | 35     | 55     | 90     |
|        |                      | % within Reason  | 38.9%  | 61.1%  | 100.0% |
|        |                      | % within FoxNews | 38.5%  | 26.8%  | 30.4%  |
|        |                      | % of Total       | 11.8%  | 18.6%  | 30.4%  |
|        | Transfer to a 4-year | Count            | 29     | 99     | 128    |
|        |                      | % within Reason  | 22.7%  | 77.3%  | 100.0% |
|        |                      | % within FoxNews | 31.9%  | 48.3%  | 43.2%  |
|        |                      | % of Total       | 9.8%   | 33.4%  | 43.2%  |
|        | Start My Career      | Count            | 14     | 28     | 42     |
|        |                      | % within Reason  | 33.3%  | 66.7%  | 100.0% |
|        |                      | % within FoxNews | 15.4%  | 13.7%  | 14.2%  |
|        |                      | % of Total       | 4.7%   | 9.5%   | 14.2%  |
|        | Update Job Skills    | Count            | 3      | 10     | 13     |
|        |                      | % within Reason  | 23.1%  | 76.9%  | 100.0% |
|        |                      | % within FoxNews | 3.3%   | 4.9%   | 4.4%   |
|        |                      | % of Total       | 1.0%   | 3.4%   | 4.4%   |
|        | Personal Enrichment  | Count            | 10     | 13     | 23     |
|        |                      | % within Reason  | 43.5%  | 56.5%  | 100.0% |
|        |                      | % within FoxNews | 11.0%  | 6.3%   | 7.8%   |
|        |                      | % of Total       | 3.4%   | 4.4%   | 7.8%   |
| Total  |                      | Count            | 91     | 205    | 296    |
|        |                      | % within Reason  | 30.7%  | 69.3%  | 100.0% |
|        |                      | % within FoxNews | 100.0% | 100.0% | 100.0% |
|        |                      | % of Total       | 30.7%  | 69.3%  | 100.0% |