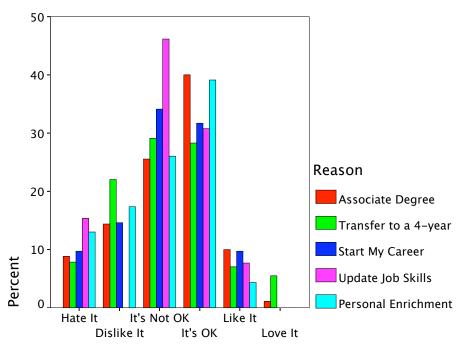

| % within Web content<br>updated daily | 8.3%          | 8.8%         | 8.0%   |
|        |                      | % of Total                            | 2.4%          | 4.5%         | 8.0%   |
| Total  |                      | Count                                 | 84            | 148          | 289    |
|        |                      | % within Reason                       | 29.1%         | 51.2%        | 100.0% |
|        |                      | % within Web content<br>updated daily | 100.0%        | 100.0%       | 100.0% |
|        |                      | % of Total                            | 29.1%         | 51.2%        | 100.0% |

#### Reason \* Web content updated daily Crosstabulation



Lots of Color









Lots of White Space





Different Type Styles and Sizes



Lots of Txt in Paragraphs









Min. Amnt of Txt







All Navigation Top







Nav shrtcts deep into site





Site "sticks" to LH side window



Website "floats" in mid of window









Photos/graphics of the campus









Photos/graphics that change









Pgs w/lots of white space







A lot to Click on/Do







Games







Good Internal Search Engine









A unique site for current students









Pages may be customized









Photos of students like me





Chat w/Coll. Staff



Able to IM w/Coll. Staff





Student Blog about the coll.



Coll. News Blog









Videos about each program





Virtual Campus Tour









Online advising/counseling





Free Email from Coll.