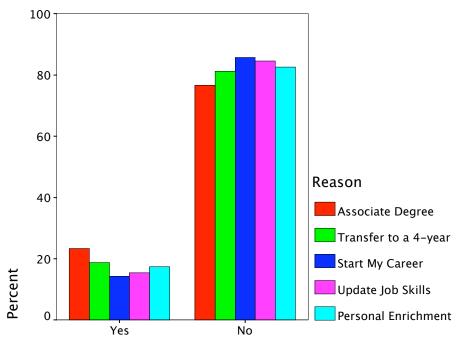

within TLC    | 1.4%   | 5.3%   | 4.4%   |
|        |                      | % of Total      | .3%    | 4.1%   | 4.4%   |
|        | Personal Enrichment  | Count           | 6      | 17     | 23     |
|        |                      | % within Reason | 26.1%  | 73.9%  | 100.0% |
|        |                      | % within TLC    | 8.6%   | 7.5%   | 7.8%   |
|        |                      | % of Total      | 2.0%   | 5.7%   | 7.8%   |
| Total  |                      | Count           | 70     | 226    | 296    |
|        |                      | % within Reason | 23.6%  | 76.4%  | 100.0% |
|        |                      | % within TLC    | 100.0% | 100.0% | 100.0% |
|        |                      | % of Total      | 23.6%  | 76.4%  | 100.0% |

# **Reason \* TLC Crosstabulation**











Spike











# Crosstabs

# **Case Processing Summary**

|                 | Cases     |       |  |  |  |
|-----------------|-----------|-------|--|--|--|
|                 | Valid     |       |  |  |  |
|                 | N Percent |       |  |  |  |
| Reason * TNT    | 296       | 97.7% |  |  |  |
| Reason * Travel | 296       | 97.7% |  |  |  |
| Reason * VH1    | 296       | 97.7% |  |  |  |
| Reason * USA    | 296       | 97.7% |  |  |  |

#### **Case Processing Summary**

|                 | Cases |         |     |         |  |
|-----------------|-------|---------|-----|---------|--|
|                 | Miss  | sing    | То  | tal     |  |
|                 | N     | Percent | N   | Percent |  |
| Reason * TNT    | 7     | 2.3%    | 303 | 100.0%  |  |
| Reason * Travel | 7