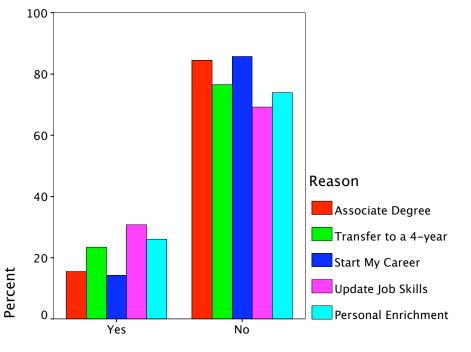

| % of Total            |        | 4.4%   | 4.4%   |
|        | Personal Enrichment  | Count                 |        | 23     | 23     |
|        |                      | % within Reason       |        | 100.0% | 100.0% |
|        |                      | % within Radio-School |        | 8.0%   | 7.8%   |
|        |                      | % of Total            |        | 7.8%   | 7.8%   |
| Total  |                      | Count                 | 9      | 287    | 296    |
|        |                      | % within Reason       | 3.0%   | 97.0%  | 100.0% |
|        |                      | % within Radio-School | 100.0% | 100.0% | 100.0% |
|        |                      | % of Total            | 3.0%   | 97.0%  | 100.0% |

## Reason \* Radio-School Crosstabulation



Radio-Home













## Crosstabs

## **Case Processing Summary**

|                               | Cases |         |  |  |
|-------------------------------|-------|---------|--|--|
|                               | Valid |         |  |  |
|                               | Ν     | Percent |  |  |
| Reason * Radio<br>Format Pref | 281   | 92.7%   |  |  |

## **Case Processing Summary**

|                               | Cases     |      |       |         |  |
|-------------------------------|-----------|------|-------|---------|--|
|                               | Miss      | sing | Total |         |  |
|                               | N Percent |      | Ν     | Percent |  |
| Reason * Radio<br>Format Pref | 22        | 7.3% | 303   | 100.0%  |  |

|        |                      |