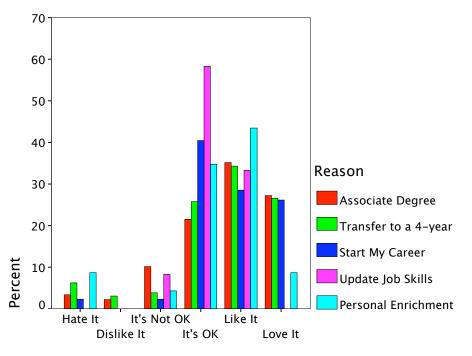

| 100.0%       | 100.0% |
|        |                      | % of Total                            | 29.1%         | 51.2%        | 100.0% |

#### Reason \* Web content updated daily Crosstabulation



Lots of Color









Lots of White Space





Different Type Styles and Sizes



Lots of Txt in Paragraphs









Min. Amnt of Txt







All Navigation Top







Nav shrtcts deep into site





Site "sticks" to LH side window



Website "floats" in mid of window









Photos/graphics of the campus









Photos/graphics that change









Pgs w/lots of white space







A lot to Click on/Do







Games







Good Internal Search Engine









A unique site for current students









Pages may be customized









Photos of students like me





Chat w/Coll. Staff



Able to IM w/Coll. Staff





Student Blog about the coll.



Coll. News Blog









Videos about each program





Virtual Campus Tour









Online advising/counseling





Free Email from Coll.