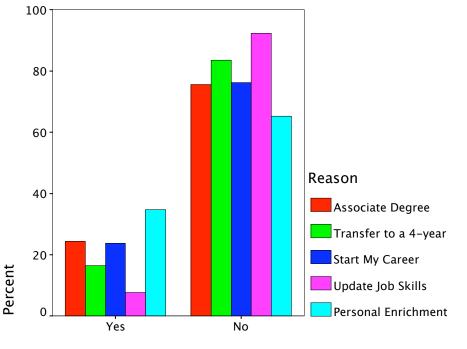

|        |                      |                     | Radio- | Home   |        |
|--------|----------------------|---------------------|--------|--------|--------|
|        |                      |                     | Yes    | No     | Total  |
| Reason | Associate Degree     | Count               | 37     | 53     | 90     |
|        |                      | % within Reason     | 41.1%  | 58.9%  | 100.0% |
|        |                      | % within Radio-Home | 37.8%  | 26.8%  | 30.4%  |
|        |                      | % of Total          | 12.5%  | 17.9%  | 30.4%  |
|        | Transfer to a 4-year | Count               | 33     | 95     | 128    |
|        |                      | % within Reason     | 25.8%  | 74.2%  | 100.0% |
|        |                      | % within Radio-Home | 33.7%  | 48.0%  | 43.2%  |
|        |                      | % of Total          | 11.1%  | 32.1%  | 43.2%  |
|        | Start My Career      | Count               | 17     | 25     | 42     |
|        |                      | % within Reason     | 40.5%  | 59.5%  | 100.0% |
|        |                      | % within Radio-Home | 17.3%  | 12.6%  | 14.2%  |
|        |                      | % of Total          | 5.7%   | 8.4%   | 14.2%  |
|        | Update Job Skills    | Count               | 1      | 12     | 13     |
|        |                      | % within Reason     | 7.7%   | 92.3%  | 100.0% |
|        |                      | % within Radio-Home | 1.0%   | 6.1%   | 4.4%   |
|        |                      | % of Total          | .3%    | 4.1%   | 4.4%   |
|        | Personal Enrichment  | Count               | 10     | 13     | 23     |
|        |                      | % within Reason     | 43.5%  | 56.5%  | 100.0% |
|        |                      | % within Radio-Home | 10.2%  | 6.6%   | 7.8%   |
|        |                      | % of Total          | 3.4%   | 4.4%   | 7.8%   |
| Total  |                      | Count               | 98     | 198    | 296    |
|        |                      | % within Reason     | 33.1%  | 66.9%  | 100.0% |
|        |                      | % within Radio-Home | 100.0% | 100.0% | 100.0% |
|        |                      | % of Total          | 33.1%  | 66.9%  | 100.0% |

## Reason \* Radio-Home Crosstabulation

|        |                      |                    | Radio  | -Car   |        |
|--------|----------------------|--------------------|--------|--------|--------|
|        |                      |                    | Yes    | No     | Total  |
| Reason | Associate Degree     | Count              | 87     | 3      | 90     |
|        |                      | % within Reason    | 96.7%  | 3.3%   | 100.0% |
|        |                      | % within Radio-Car | 31.6%  | 14.3%  | 30.4%  |
|        |                      | % of Total         | 29.4%  | 1.0%   | 30.4%  |
|        | Transfer to a 4-year | Count              | 112    | 16     | 128    |
|        |                      | % within Reason    | 87.5%  | 12.5%  | 100.0% |
|        |                      | % within Radio-Car | 40.7%  | 76.2%  | 43.2%  |
|        |                      | % of Total         | 37.8%  | 5.4%   | 43.2%  |
|        | Start My Career      | Count              | 41     | 1      | 42     |
|        |                      | % within Reason    | 97.6%  | 2.4%   | 100.0% |
|        |                      | % within Radio-Car | 14.9%  | 4.8%   | 14.2%  |
|        |                      | % of Total         | 13.9%  | .3%    | 14.2%  |
|        | Update Job Skills    | Count              | 12     | 1      | 13     |
|        |                      | % within Reason    | 92.3%  | 7.7%   | 100.0% |
|        |                      | % within Radio-Car | 4.4%   | 4.8%   | 4.4%   |
|        |                      | % of Total         | 4.1%   | .3%    | 4.4%   |
|        | Personal Enrichment  | Count              | 23     |        | 23     |
|        |                      | % within Reason    | 100.0% |        | 100.0% |
|        |                      | % within Radio-Car | 8.4%   |        | 7.8%   |
|        |                      | % of Total         | 7.8%   |        | 7.8%   |
| Total  |                      | Count              | 275    | 21     | 296    |
|        |                      | % within Reason    | 92.9%  | 7.1%   | 100.0% |
|        |                      | % within Radio-Car | 100.0% | 100.0% | 100.0% |
|        |                      | % of Total         | 92.9%  | 7.1%   | 100.0% |