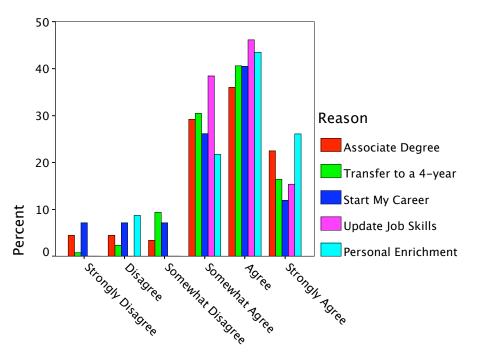

Reason                               | 39.1%             | 100.0% |
|        |                      | % within Judge quality<br>of school:view site | 16.4%             | 7.8%   |
|        |                      | % of Total                                    | 3.0%              | 7.8%   |
| Total  |                      | Count                                         | 55                | 296    |
|        |                      | % within Reason                               | 18.6%             | 100.0% |
|        |                      | % within Judge quality<br>of school:view site | 100.0%            | 100.0% |
|        |                      | % of Total                                    | 18.6%             | 100.0% |

## Reason \* Judge quality of school:view site Crosstabulation



Coll. uses web comm. w/students





Coll. uses web to spread info



Coll. used email to recruit me





Visited coll. site during coll. search



Decided to Apply/Not from site info





Judge quality of school:view site

## Crosstabs

#### **Case Processing Summary**

|                                   | Cases |         |  |
|-----------------------------------|-------|---------|--|
|                                   | Va    | lid     |  |
|                                   | Ν     | Percent |  |
| Reason * Internet Home            | 274   | 90.4%   |  |
| Reason * Internet Work            | 149   | 49.2%   |  |
| Reason * Internet<br>School       | 260   | 85.8%   |  |
| Reason * Internet<br>Access Speed | 295   | 97.4%   |  |

## Case Processing Summary

|