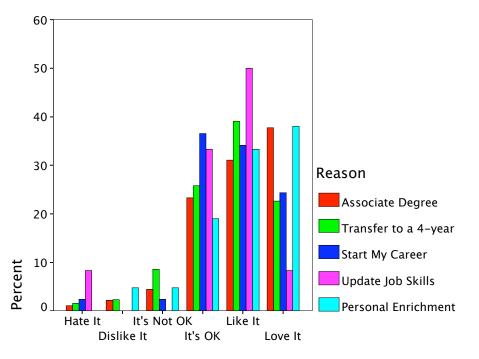

|        |                      |                            | Radio-Wkday AM |        |        |
|--------|----------------------|----------------------------|----------------|--------|--------|
|        |                      |                            | Yes            | No     | Total  |
| Reason | Associate Degree     | Count                      | 69             | 21     | 90     |
|        |                      | % within Reason            | 76.7%          | 23.3%  | 100.0% |
|        |                      | % within<br>Radio-Wkday AM | 30.5%          | 30.0%  | 30.4%  |
|        |                      | % of Total                 | 23.3%          | 7.1%   | 30.4%  |
|        | Transfer to a 4-year | Count                      | 91             | 37     | 128    |
|        |                      | % within Reason            | 71.1%          | 28.9%  | 100.0% |
|        |                      | % within<br>Radio-Wkday AM | 40.3%          | 52.9%  | 43.2%  |
|        |                      | % of Total                 | 30.7%          | 12.5%  | 43.2%  |
|        | Start My Career      | Count                      | 35             | 7      | 42     |
|        |                      | % within Reason            | 83.3%          | 16.7%  | 100.0% |
|        |                      | % within<br>Radio-Wkday AM | 15.5%          | 10.0%  | 14.2%  |
|        |                      | % of Total                 | 11.8%          | 2.4%   | 14.2%  |
|        | Update Job Skills    | Count                      | 12             | 1      | 13     |
|        |                      | % within Reason            | 92.3%          | 7.7%   | 100.0% |
|        |                      | % within<br>Radio-Wkday AM | 5.3%           | 1.4%   | 4.4%   |
|        |                      | % of Total                 | 4.1%           | .3%    | 4.4%   |
|        | Personal Enrichment  | Count                      | 19             | 4      | 23     |
|        |                      | % within Reason            | 82.6%          | 17.4%  | 100.0% |
|        |                      | % within<br>Radio-Wkday AM | 8.4%           | 5.7%   | 7.8%   |
|        |                      | % of Total                 | 6.4%           | 1.4%   | 7.8%   |
| Total  |                      | Count                      | 226            | 70     | 296    |
|        |                      | % within Reason            | 76.4%          | 23.6%  | 100.0% |
|        |                      | % within<br>Radio-Wkday AM | 100.0%         | 100.0% | 100.0% |
|        |                      | % of Total                 | 76.4%          | 23.6%  | 100.0% |

| Reason * Radio-Wkday PM ( | Crosstabulation |
|---------------------------|-----------------|
|---------------------------|-----------------|

|        |                      |                            | Radio-Wkday PM |        |        |
|--------|----------------------|----------------------------|----------------|--------|--------|
|        |                      |                            | Yes            | No     | Total  |
| Reason | Associate Degree     | Count                      | 36             | 54     | 90     |
|        |                      | % within Reason            | 40.0%          | 60.0%  | 100.0% |
|        |                      | % within<br>Radio-Wkday PM | 27.3%          | 32.9%  | 30.4%  |
|        |                      | % of Total                 | 12.2%          | 18.2%  | 30.4%  |
|        | Transfer to a 4-year | Count                      | 63             | 65     | 128    |
|        |                      | % within Reason            | 49.2%          | 50.8%  | 100.0% |
|        |                      | % within<br>Radio-Wkday PM | 47.7%          | 39.6%  | 43.2%  |
|        |                      | % of Total                 | 21.3%          | 22.0%  | 43.2%  |
|        | Start My Career      | Count                      | 18             | 24     | 42     |
|        |                      | % within Reason            | 42.9%          | 57.1%  | 100.0% |
|        |                      | % within<br>Radio-Wkday PM | 13.6%          | 14.6%  | 14.2%  |
|        |                      | % of Total                 | 6.1%           | 8.1%   | 14.2%  |
|        | Update Job Skills    | Count                      | 5              | 8      | 13     |
|        |                      | % within Reason            | 38.5%          | 61.5%  | 100.0% |
|        |                      | % within<br>Radio-Wkday PM | 3.8%           | 4.9%   | 4.4%   |
|        |                      | % of Total                 | 1.7%           | 2.7%   | 4.4%   |
|        | Personal Enrichment  | Count                      | 10             | 13     | 23     |
|        |                      | % within Reason            | 43.5%          | 56.5%  | 100.0% |
|        |                      | % within<br>Radio-Wkday PM | 7.6%           | 7.9%   | 7.8%   |
|        |                      | % of Total                 | 3.4%           | 4.4%   | 7.8%   |
| Total  |                      | Count                      | 132            | 164    | 296    |
|        |                      | % within Reason            | 44.6%          | 55.4%  | 100.0% |
|        |                      | % within<br>Radio-Wkday PM | 100.0%         | 100.0% | 100.0% |
|        |                      | % of Total                 | 44.6%          | 55.4%  | 100.0% |

|        |                      |                             | Radio-Wkday Eve |        |        |
|--------|----------------------|-----------------------------|-----------------|--------|--------|
|        |                      |                             | Yes             | No     | Total  |
| Reason | Associate Degree     | Count                       | 41              | 49     | 90     |
|        |                      | % within Reason             | 45.6%           | 54.4%  | 100.0% |
|        |                      | % within<br>Radio-Wkday Eve | 34.7%           | 27.5%  | 30.4%  |
|        |                      | % of Total                  | 13.9%           | 16.6%  | 30.4%  |
|        | Transfer to a 4-year | Count                       | 48              | 80     | 128    |
|        |                      | % within Reason             | 37.5%           | 62.5%  | 100.0% |
|        |                      | % within<br>Radio-Wkday Eve | 40.7%           | 44.9%  | 43.2%  |
|        |                      | % of Total                  | 16.2%           | 27.0%  | 43.2%  |
|        | Start My Career      | Count                       | 18              | 24     | 42     |
|        |                      | % within Reason             | 42.9%           | 57.1%  | 100.0% |
|        |                      | % within<br>Radio-Wkday Eve | 15.3%           | 13.5%  | 14.2%  |
|        |                      | % of Total                  | 6.1%            | 8.1%   | 14.2%  |
|        | Update Job Skills    | Count                       | 2               | 11     | 13     |
|        |                      | % within Reason             | 15.4%           | 84.6%  | 100.0% |
|        |                      | % within<br>Radio-Wkday Eve | 1.7%            | 6.2%   | 4.4%   |
|        |                      | % of Total                  | .7%             | 3.7%   | 4.4%   |
|        | Personal Enrichment  | Count                       | 9               | 14     | 23     |
|        |                      | % within Reason             | 39.1%           | 60.9%  | 100.0% |
|        |                      | % within<br>Radio-Wkday Eve | 7.6%            | 7.9%   | 7.8%   |
|        |                      | % of Total                  | 3.0%            | 4.7%   | 7.8%   |
| Total  |                      | Count                       | 118             | 178    | 296    |
|        |                      | % within Reason             | 39.9%           | 60.1%  | 100.0% |
|        |                      | % within<br>Radio-Wkday Eve | 100.0%          | 100.0% | 100.0% |
|        |                      | % of Total                  | 39.9%           | 60.1%  | 100.0% |

|        |                      |                            | Radio-Wkend AM |        |        |
|--------|----------------------|----------------------------|----------------|--------|--------|
|        |                      |                            | Yes            | No     | Total  |
| Reason | Associate Degree     | Count                      | 22             | 68     | 90     |
|        |                      | % within Reason            | 24.4%          | 75.6%  | 100.0% |
|        |                      | % within<br>Radio-Wkend AM | 30.1%          | 30.5%  | 30.4%  |
|        |                      | % of Total                 | 7.4%           | 23.0%  | 30.4%  |
|        | Transfer to a 4-year | Count                      | 35             | 93     | 128    |
|        |                      | % within Reason            | 27.3%          | 72.7%  | 100.0% |
|        |                      | % within<br>Radio-Wkend AM | 47.9%          | 41.7%  | 43.2%  |
|        |                      | % of Total                 | 11.8%          | 31.4%  | 43.2%  |
|        | Start My Career      | Count                      | 11             | 31     | 42     |
|        |                      | % within Reason            | 26.2%          | 73.8%  | 100.0% |
|        |                      | % within<br>Radio-Wkend AM | 15.1%          | 13.9%  | 14.2%  |
|        |                      | % of Total                 | 3.7%           | 10.5%  | 14.2%  |
|        | Update Job Skills    | Count                      | 2              | 11     | 13     |
|        |                      | % within Reason            | 15.4%          | 84.6%  | 100.0% |
|        |                      | % within<br>Radio-Wkend AM | 2.7%           | 4.9%   | 4.4%   |
|        |                      | % of Total                 | .7%            | 3.7%   | 4.4%   |
|        | Personal Enrichment  | Count                      | 3              | 20     | 23     |
|        |                      | % within Reason            | 13.0%          | 87.0%  | 100.0% |
|        |                      | % within<br>Radio-Wkend AM | 4.1%           | 9.0%   | 7.8%   |
|        |                      | % of Total                 | 1.0%           | 6.8%   | 7.8%   |
| Total  |                      | Count                      | 73             | 223    | 296    |
|        |                      | % within Reason            | 24.7%          | 75.3%  | 100.0% |
|        |                      | % within<br>Radio-Wkend AM | 100.0%         | 100.0% | 100.0% |
|        |                      | % of Total                 | 24.7%          | 75.3%  | 100.0% |

| Reason * Radio | -Wkend PM | Crosstabulation |
|----------------|-----------|-----------------|
|----------------|-----------|-----------------|

|        |                      |                            | Radio-Wkend PM |        |        |
|--------|----------------------|----------------------------|----------------|--------|--------|
|        |                      |                            | Yes            | No     | Total  |
| Reason | Associate Degree     | Count                      | 31             | 59     | 90     |
|        |                      | % within Reason            | 34.4%          | 65.6%  | 100.0% |
|        |                      | % within<br>Radio-Wkend PM | 35.6%          | 28.2%  | 30.4%  |
|        |                      | % of Total                 | 10.5%          | 19.9%  | 30.4%  |
|        | Transfer to a 4-year | Count                      | 39             | 89     | 128    |
|        |                      | % within Reason            | 30.5%          | 69.5%  | 100.0% |
|        |                      | % within<br>Radio-Wkend PM | 44.8%          | 42.6%  | 43.2%  |
|        |                      | % of Total                 | 13.2%          | 30.1%  | 43.2%  |
|        | Start My Career      | Count                      | 12             | 30     | 42     |
|        |                      | % within Reason            | 28.6%          | 71.4%  | 100.0% |
|        |                      | % within<br>Radio-Wkend PM | 13.8%          | 14.4%  | 14.2%  |
|        |                      | % of Total                 | 4.1%           | 10.1%  | 14.2%  |
|        | Update Job Skills    | Count                      | 2              | 11     | 13     |
|        |                      | % within Reason            | 15.4%          | 84.6%  | 100.0% |
|        |                      | % within<br>Radio-Wkend PM | 2.3%           | 5.3%   | 4.4%   |
|        |                      | % of Total                 | .7%            | 3.7%   | 4.4%   |
|        | Personal Enrichment  | Count                      | 3              | 20     | 23     |
|        |                      | % within Reason            | 13.0%          | 87.0%  | 100.0% |
|        |                      | % within<br>Radio-Wkend PM | 3.4%           | 9.6%   | 7.8%   |
|        |                      | % of Total                 | 1.0%           | 6.8%   | 7.8%   |
| Total  |                      | Count                      | 87             | 209    | 296    |
|        |                      | % within Reason            | 29.4%          | 70.6%  | 100.0% |
|        |                      | % within<br>Radio-Wkend PM | 100.0%         | 100.0% | 100.0% |
|        |                      | % of Total                 | 29.4%          | 70.6%  | 100.0% |

|        |                      |                             | Radio-W | kend Eve |        |
|--------|----------------------|-----------------------------|---------|----------|--------|
|        |                      |                             | Yes     | No       | Total  |
| Reason | Associate Degree     | Count                       | 26      | 64       | 90     |
|        |                      | % within Reason             | 28.9%   | 71.1%    | 100.0% |
|        |                      | % within<br>Radio-Wkend Eve | 30.6%   | 30.3%    | 30.4%  |
|        |                      | % of Total                  | 8.8%    | 21.6%    | 30.4%  |
|        | Transfer to a 4-year | Count                       | 42      | 86       | 128    |
|        |                      | % within Reason             | 32.8%   | 67.2%    | 100.0% |
|        |                      | % within<br>Radio-Wkend Eve | 49.4%   | 40.8%    | 43.2%  |
|        |                      | % of Total                  | 14.2%   | 29.1%    | 43.2%  |
|        | Start My Career      | Count                       | 11      | 31       | 42     |
|        |                      | % within Reason             | 26.2%   | 73.8%    | 100.0% |
|        |                      | % within<br>Radio-Wkend Eve | 12.9%   | 14.7%    | 14.2%  |
|        |                      | % of Total                  | 3.7%    | 10.5%    | 14.2%  |
|        | Update Job Skills    | Count                       | 1       | 12       | 13     |
|        |                      | % within Reason             | 7.7%    | 92.3%    | 100.0% |
|        |                      | % within<br>Radio-Wkend Eve | 1.2%    | 5.7%     | 4.4%   |
|        |                      | % of Total                  | .3%     | 4.1%     | 4.4%   |
|        | Personal Enrichment  | Count                       | 5       | 18       | 23     |
|        |                      | % within Reason             | 21.7%   | 78.3%    | 100.0% |
|        |                      | % within<br>Radio-Wkend Eve | 5.9%    | 8.5%     | 7.8%   |
|        |                      | % of Total                  | 1.7%    | 6.1%     | 7.8%   |
| Total  |                      | Count                       | 85      | 211      | 296    |
|        |                      | % within Reason             | 28.7%   | 71.3%    | 100.0% |
|        |                      | % within<br>Radio-Wkend Eve | 100.0%  | 100.0%   | 100.0% |
|        |                      | % of Total                  | 28.7%   | 71.3%    | 100.0% |