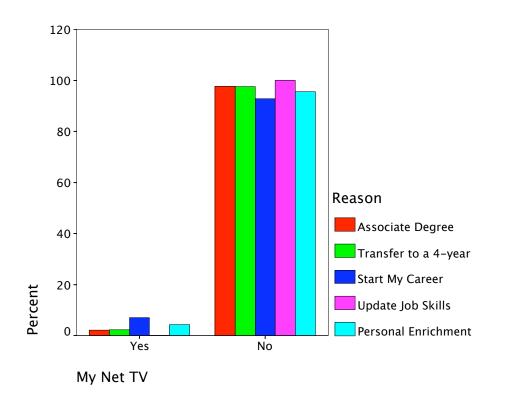

|        |                      |                    | Bloomberg |        |        |
|--------|----------------------|--------------------|-----------|--------|--------|
|        |                      |                    | Yes       | No     | Total  |
| Reason | Associate Degree     | Count              | 1         | 89     | 90     |
|        |                      | % within Reason    | 1.1%      | 98.9%  | 100.0% |
|        |                      | % within Bloomberg | 33.3%     | 30.4%  | 30.4%  |
|        |                      | % of Total         | .3%       | 30.1%  | 30.4%  |
|        | Transfer to a 4-year | Count              |           | 128    | 128    |
|        |                      | % within Reason    |           | 100.0% | 100.0% |
|        |                      | % within Bloomberg |           | 43.7%  | 43.2%  |
|        |                      | % of Total         |           | 43.2%  | 43.2%  |
|        | Start My Career      | Count              |           | 42     | 42     |
|        |                      | % within Reason    |           | 100.0% | 100.0% |
|        |                      | % within Bloomberg |           | 14.3%  | 14.2%  |
|        |                      | % of Total         |           | 14.2%  | 14.2%  |
|        | Update Job Skills    | Count              |           | 13     | 13     |
|        |                      | % within Reason    |           | 100.0% | 100.0% |
|        |                      | % within Bloomberg |           | 4.4%   | 4.4%   |
|        |                      | % of Total         |           | 4.4%   | 4.4%   |
|        | Personal Enrichment  | Count              | 2         | 21     | 23     |
|        |                      | % within Reason    | 8.7%      | 91.3%  | 100.0% |
|        |                      | % within Bloomberg | 66.7%     | 7.2%   | 7.8%   |
|        |                      | % of Total         | .7%       | 7.1%   | 7.8%   |
| Total  |                      | Count              | 3         | 293    | 296    |
|        |                      | % within Reason    | 1.0%      | 99.0%  | 100.0% |
|        |                      | % within Bloomberg | 100.0%    | 100.0% | 100.0% |
|        |                      | % of Total         | 1.0%      | 99.0%  | 100.0% |

## Reason \* Bloomberg Crosstabulation

|        |                      |                 | CNBC   |        |        |
|--------|----------------------|-----------------|--------|--------|--------|
|        |                      |                 | Yes    | No     | Total  |
| Reason | Associate Degree     | Count           | 8      | 82     | 90     |
|        |                      | % within Reason | 8.9%   | 91.1%  | 100.0% |
|        |                      | % within CNBC   | 25.0%  | 31.1%  | 30.4%  |
|        |                      | % of Total      | 2.7%   | 27.7%  | 30.4%  |
|        | Transfer to a 4-year | Count           | 13     | 115    | 128    |
|        |                      | % within Reason | 10.2%  | 89.8%  | 100.0% |
|        |                      | % within CNBC   | 40.6%  | 43.6%  | 43.2%  |
|        |                      | % of Total      | 4.4%   | 38.9%  | 43.2%  |
|        | Start My Career      | Count           | 5      | 37     | 42     |
|        |                      | % within Reason | 11.9%  | 88.1%  | 100.0% |
|        |                      | % within CNBC   | 15.6%  | 14.0%  | 14.2%  |
|        |                      | % of Total      | 1.7%   | 12.5%  | 14.2%  |
|        | Update Job Skills    | Count           | 1      | 12     | 13     |
|        |                      | % within Reason | 7.7%   | 92.3%  | 100.0% |
|        |                      | % within CNBC   | 3.1%   | 4.5%   | 4.4%   |
|        |                      | % of Total      | .3%    | 4.1%   | 4.4%   |
|        | Personal Enrichment  | Count           | 5      | 18     | 23     |
|        |                      | % within Reason | 21.7%  | 78.3%  | 100.0% |
|        |                      | % within CNBC   | 15.6%  | 6.8%   | 7.8%   |
|        |                      | % of Total      | 1.7%   | 6.1%   | 7.8%   |
| Total  |                      | Count           | 32     | 264    | 296    |
|        |                      | % within Reason | 10.8%  | 89.2%  | 100.0% |
|        |                      | % within CNBC   | 100.0% | 100.0% | 100.0% |
|        |                      | % of Total      | 10.8%  | 89.2%  | 100.0% |

## Reason \* CNBC Crosstabulation

|        |                      |                 | CNN    |        |        |
|--------|----------------------|-----------------|--------|--------|--------|
|        |                      |                 | Yes    | No     | Total  |
| Reason | Associate Degree     | Count           | 21     | 69     | 90     |
|        |                      | % within Reason | 23.3%  | 76.7%  | 100.0% |
|        |                      | % within CNN    | 28.8%  | 30.9%  | 30.4%  |
|        |                      | % of Total      | 7.1%   | 23.3%  | 30.4%  |
|        | Transfer to a 4-year | Count           | 32     | 96     | 128    |
|        |                      | % within Reason | 25.0%  | 75.0%  | 100.0% |
|        |                      | % within CNN    | 43.8%  | 43.0%  | 43.2%  |
|        |                      | % of Total      | 10.8%  | 32.4%  | 43.2%  |
|        | Start My Career      | Count           | 12     | 30     | 42     |
|        |                      | % within Reason | 28.6%  | 71.4%  | 100.0% |
|        |                      | % within CNN    | 16.4%  | 13.5%  | 14.2%  |
|        |                      | % of Total      | 4.1%   | 10.1%  | 14.2%  |
|        | Update Job Skills    | Count           | 1      | 12     | 13     |
|        |                      | % within Reason | 7.7%   | 92.3%  | 100.0% |
|        |                      | % within CNN    | 1.4%   | 5.4%   | 4.4%   |
|        |                      | % of Total      | .3%    | 4.1%   | 4.4%   |
|        | Personal Enrichment  | Count           | 7      | 16     | 23     |
|        |                      | % within Reason | 30.4%  | 69.6%  | 100.0% |
|        |                      | % within CNN    | 9.6%   | 7.2%   | 7.8%   |
|        |                      | % of Total      | 2.4%   | 5.4%   | 7.8%   |
| Total  |                      | Count           | 73     | 223    | 296    |
|        |                      | % within Reason | 24.7%  | 75.3%  | 100.0% |
|        |                      | % within CNN    | 100.0% | 100.0% | 100.0% |
|        |                      | % of Total      | 24.7%  | 75.3%  | 100.0% |

### Reason \* CNN Crosstabulation

| Reason | * | FoxNews | Crosstabulation |
|--------|---|---------|-----------------|
|--------|---|---------|-----------------|

|        |                      |                  | FoxN   | lews   |        |
|--------|----------------------|------------------|--------|--------|--------|
|        |                      |                  | Yes    | No     | Total  |
| Reason | Associate Degree     | Count            | 35     | 55     | 90     |
|        |                      | % within Reason  | 38.9%  | 61.1%  | 100.0% |
|        |                      | % within FoxNews | 38.5%  | 26.8%  | 30.4%  |
|        |                      | % of Total       | 11.8%  | 18.6%  | 30.4%  |
|        | Transfer to a 4-year | Count            | 29     | 99     | 128    |
|        |                      | % within Reason  | 22.7%  | 77.3%  | 100.0% |
|        |                      | % within FoxNews | 31.9%  | 48.3%  | 43.2%  |
|        |                      | % of Total       | 9.8%   | 33.4%  | 43.2%  |
|        | Start My Career      | Count            | 14     | 28     | 42     |
|        |                      | % within Reason  | 33.3%  | 66.7%  | 100.0% |
|        |                      | % within FoxNews | 15.4%  | 13.7%  | 14.2%  |
|        |                      | % of Total       | 4.7%   | 9.5%   | 14.2%  |
|        | Update Job Skills    | Count            | 3      | 10     | 13     |
|        |                      | % within Reason  | 23.1%  | 76.9%  | 100.0% |
|        |                      | % within FoxNews | 3.3%   | 4.9%   | 4.4%   |
|        |                      | % of Total       | 1.0%   | 3.4%   | 4.4%   |
|        | Personal Enrichment  | Count            | 10     | 13     | 23     |
|        |                      | % within Reason  | 43.5%  | 56.5%  | 100.0% |
|        |                      | % within FoxNews | 11.0%  | 6.3%   | 7.8%   |
|        |                      | % of Total       | 3.4%   | 4.4%   | 7.8%   |
| Total  |                      | Count            | 91     | 205    | 296    |
|        |                      | % within Reason  | 30.7%  | 69.3%  | 100.0% |
|        |                      | % within FoxNews | 100.0% | 100.0% | 100.0% |
|        |                      | % of Total       | 30.7%  | 69.3%  | 100.0% |