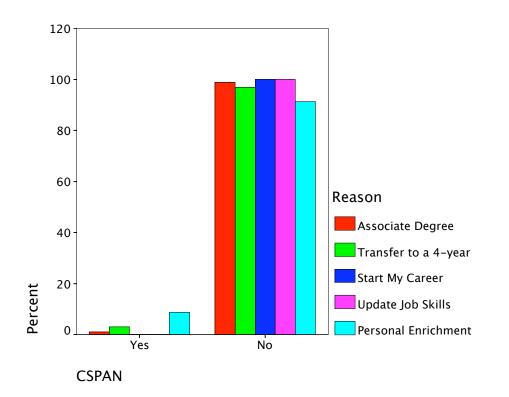

|        |                      |                    | Bloomberg |        |        |
|--------|----------------------|--------------------|-----------|--------|--------|
|        |                      |                    | Yes       | No     | Total  |
| Reason | Associate Degree     | Count              | 1         | 89     | 90     |
|        |                      | % within Reason    | 1.1%      | 98.9%  | 100.0% |
|        |                      | % within Bloomberg | 33.3%     | 30.4%  | 30.4%  |
|        |                      | % of Total         | .3%       | 30.1%  | 30.4%  |
|        | Transfer to a 4-year | Count              |           | 128    | 128    |
|        |                      | % within Reason    |           | 100.0% | 100.0% |
|        |                      | % within Bloomberg |           | 43.7%  | 43.2%  |
|        |                      | % of Total         |           | 43.2%  | 43.2%  |
|        | Start My Career      | Count              |           | 42     | 42     |
|        |                      | % within Reason    |           | 100.0% | 100.0% |
|        |                      | % within Bloomberg |           | 14.3%  | 14.2%  |
|        |                      | % of Total         |           | 14.2%  | 14.2%  |
|        | Update Job Skills    | Count              |           | 13     | 13     |
|        |                      | % within Reason    |           | 100.0% | 100.0% |
|        |                      | % within Bloomberg |           | 4.4%   | 4.4%   |
|        |                      | % of Total         |           | 4.4%   | 4.4%   |
|        | Personal Enrichment  | Count              | 2         | 21     | 23     |
|        |                      | % within Reason    | 8.7%      | 91.3%  | 100.0% |
|        |                      | % within Bloomberg | 66.7%     | 7.2%   | 7.8%   |
|        |                      | % of Total         | .7%       | 7.1%   | 7.8%   |
| Total  |                      | Count              | 3         | 293    | 296    |
|        |                      | % within Reason    | 1.0%      | 99.0%  | 100.0% |
|        |                      | % within Bloomberg | 100.0%    | 100.0% | 100.0% |
|        |                      | % of Total         | 1.0%      | 99.0%  | 100.0% |