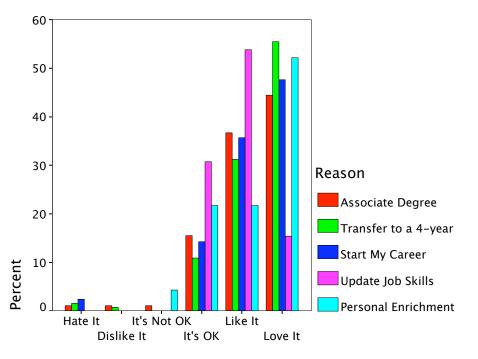

| % within Reason                       | 29.1%         | 51.2%        | 100.0% |
|        |                      | % within Web content<br>updated daily | 100.0%        | 100.0%       | 100.0% |
|        |                      | % of Total                            | 29.1%         | 51.2%        | 100.0% |

#### Reason \* Web content updated daily Crosstabulation



Lots of Color









Lots of White Space





Different Type Styles and Sizes



Lots of Txt in Paragraphs









Min. Amnt of Txt







All Navigation Top







Nav shrtcts deep into site





Site "sticks" to LH side window



Website "floats" in mid of window









Photos/graphics of the campus









Photos/graphics that change









Pgs w/lots of white space







A lot to Click on/Do







Games







Good Internal Search Engine









A unique site for current students









Pages may be customized









Photos of students like me





Chat w/Coll. Staff



Able to IM w/Coll. Staff





Student Blog about the coll.



Coll. News Blog









Videos about each program





Virtual Campus Tour









Online advising/counseling





Free Email from Coll.