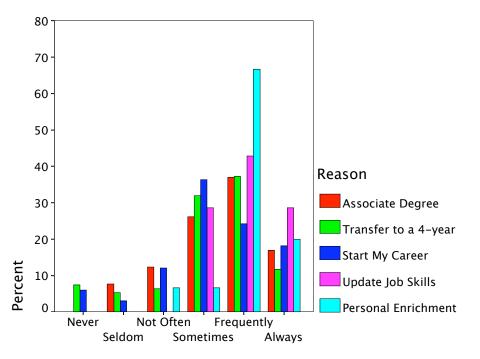

ichment  | Count                         | 4            | 14     |
|        |                      | % within Reason               | 28.6%        | 100.0% |
|        |                      | % within<br>Job:Narrator True | 14.3%        | 6.8%   |
|        |                      | % of Total                    | 2.0%         | 6.8%   |
| Total  |                      | Count                         | 28           | 205    |
|        |                      | % within Reason               | 13.7%        | 100.0% |
|        |                      | % within<br>Job:Narrator True | 100.0%       | 100.0% |
|        |                      | % of Total                    | 13.7%        | 100.0% |

## Reason \* Job:Narrator True Crosstabulation



Job:Student Believe







Job:Faculty Believe







Job:Narrator Believe





Crosstabs

#### **Case Processing Summary**

|                                                    | Cases |         |  |
|----------------------------------------------------|-------|---------|--|
|                                                    | Va    |         |  |
|                                                    | N     | Percent |  |
| Reason * Coll. uses web<br>comm. w/students        | 295   | 97.4%   |  |
| Reason * Coll. uses web<br>to spread info          | 295   | 97.4%   |  |
| Reason * Coll. used<br>email to recruit me         | 293   | 96.7%   |  |
| Reason * Visited coll.<br>site during coll. search | 294   | 97.0%   |  |
| Reason * Decided to<br>Apply/Not from site<br>info | 294   | 97.0%   |  |
| Reason * Judge quality<br>of school:view