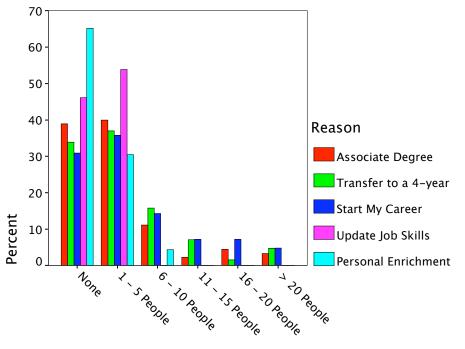

| 8.7%        | 100.0% |
|        |                      | % within # of People<br>w/your TM address | 2.2%        | 7.8%   |
|        |                      | % of Total                                | .7%         | 7.8%   |
| Total  |                      | Count                                     | 93          | 296    |
|        |                      | % within Reason                           | 31.4%       | 100.0% |
|        |                      | % within # of People<br>w/your TM address | 100.0%      | 100.0% |
|        |                      | % of Total                                | 31.4%       | 100.0% |

## Reason \* # of People w/your TM address Crosstabulation

# Graph



Wkly # of People IM on Computer





# of People w/your IM Address

# Graph



Wkly – # of People TM on Phone





# of People w/your TM address

## Crosstabs

|                                                 | Cases |         |  |
|-------------------------------------------------|-------|---------|--|
|                                                 | Valid |         |  |
|                                                 | Ν     | Percent |  |
| Reason * Expected<br>response time to<br>email? | 295   | 97.4%   |  |

|                                                 | Cases   |         |       |         |  |
|-------------------------------------------------|---------|---------|-------|---------|--|
|                                                 | Missing |         | Total |         |  |
|                                                 | N       | Percent |