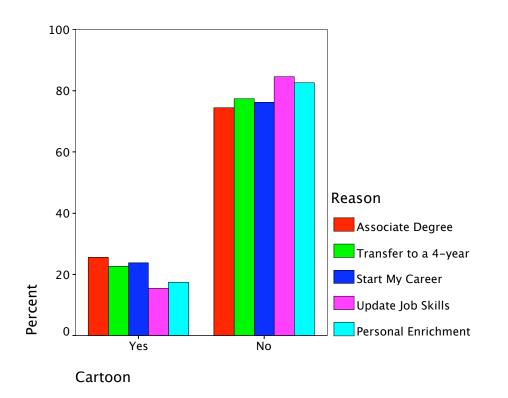

## Reason \* TV-Wkday AM Crosstabulation

|            |                      |                      | TV-Wko | day AM |        |
|------------|----------------------|----------------------|--------|--------|--------|
|            |                      |                      | Yes    | No     | Total  |
| Reason     | Associate Degree     | Count                | 22     | 68     | 90     |
|            |                      | % within Reason      | 24.4%  | 75.6%  | 100.0% |
|            |                      | % within TV-Wkday AM | 35.5%  | 29.1%  | 30.4%  |
|            |                      | % of Total           | 7.4%   | 23.0%  | 30.4%  |
|            | Transfer to a 4-year | Count                | 21     | 107    | 128    |
|            |                      | % within Reason      | 16.4%  | 83.6%  | 100.0% |
|            |                      | % within TV-Wkday AM | 33.9%  | 45.7%  | 43.2%  |
|            |                      | % of Total           | 7.1%   | 36.1%  | 43.2%  |
| Start My C | Start My Career      | Count                | 10     | 32     | 42     |
|            |                      | % within Reason      | 23.8%  | 76.2%  | 100.0% |
|            |                      | % within TV-Wkday AM | 16.1%  | 13.7%  | 14.2%  |
|            |                      | % of Total           | 3.4%   | 10.8%  | 14.2%  |
|            | Update Job Skills    | Count                | 1      | 12     | 13     |
|            |                      | % within Reason      | 7.7%   | 92.3%  | 100.0% |
|            |                      | % within TV-Wkday AM | 1.6%   | 5.1%   | 4.4%   |
|            |                      | % of Total           | .3%    | 4.1%   | 4.4%   |
|            | Personal Enrichment  | Count                | 8      | 15     | 23     |
|            |                      | % within Reason      | 34.8%  | 65.2%  | 100.0% |
|            |                      | % within TV-Wkday AM | 12.9%  | 6.4%   | 7.8%   |
|            |                      | % of Total           | 2.7%   | 5.1%   | 7.8%   |
| Total      |                      | Count                | 62     | 234    | 296    |
|            |                      | % within Reason      | 20.9%  | 79.1%  | 100.0% |
|            |                      | % within TV-Wkday AM | 100.0% | 100.0% | 100.0% |
|            |                      | % of Total           | 20.9%  | 79.1%  | 100.0% |

|        |                      |                      | TV-Wko | day PM |        |
|--------|----------------------|----------------------|--------|--------|--------|
|        |                      |                      | Yes    | No     | Total  |
| Reason | Associate Degree     | Count                | 20     | 70     | 90     |
|        |                      | % within Reason      | 22.2%  | 77.8%  | 100.0% |
|        |                      | % within TV-Wkday PM | 30.8%  | 30.3%  | 30.4%  |
|        |                      | % of Total           | 6.8%   | 23.6%  | 30.4%  |
|        | Transfer to a 4-year | Count                | 24     | 104    | 128    |
|        |                      | % within Reason      | 18.8%  | 81.3%  | 100.0% |
|        |                      | % within TV-Wkday PM | 36.9%  | 45.0%  | 43.2%  |
|        |                      | % of Total           | 8.1%   | 35.1%  | 43.2%  |
|        | Start My Career      | Count                | 11     | 31     | 42     |
|        |                      | % within Reason      | 26.2%  | 73.8%  | 100.0% |
|        |                      | % within TV-Wkday PM | 16.9%  | 13.4%  | 14.2%  |
|        |                      | % of Total           | 3.7%   | 10.5%  | 14.2%  |
|        | Update Job Skills    | Count                | 3      | 10     | 13     |
|        |                      | % within Reason      | 23.1%  | 76.9%  | 100.0% |
|        |                      | % within TV-Wkday PM | 4.6%   | 4.3%   | 4.4%   |
|        |                      | % of Total           | 1.0%   | 3.4%   | 4.4%   |
|        | Personal Enrichment  | Count                | 7      | 16     | 23     |
|        |                      | % within Reason      | 30.4%  | 69.6%  | 100.0% |
|        |                      | % within TV-Wkday PM | 10.8%  | 6.9%   | 7.8%   |
|        |                      | % of Total           | 2.4%   | 5.4%   | 7.8%   |
| Total  |                      | Count                | 65     | 231    | 296    |
|        |                      | % within Reason      | 22.0%  | 78.0%  | 100.0% |
|        |                      | % within TV-Wkday PM | 100.0% | 100.0% | 100.0% |
|        |                      | % of Total           | 22.0%  | 78.0%  | 100.0% |

## Reason \* TV-Wkday PM Crosstabulation

|        |                      |                       | TV-Wko | day Eve |        |
|--------|----------------------|-----------------------|--------|---------|--------|
|        |                      |                       | Yes    | No      | Total  |
| Reason | Associate Degree     | Count                 | 76     | 14      | 90     |
|        |                      | % within Reason       | 84.4%  | 15.6%   | 100.0% |
|        |                      | % within TV-Wkday Eve | 30.6%  | 29.2%   | 30.4%  |
|        |                      | % of Total            | 25.7%  | 4.7%    | 30.4%  |
|        | Transfer to a 4-year | Count                 | 111    | 17      | 128    |
|        |                      | % within Reason       | 86.7%  | 13.3%   | 100.0% |
|        |                      | % within TV-Wkday Eve | 44.8%  | 35.4%   | 43.2%  |
|        |                      | % of Total            | 37.5%  | 5.7%    | 43.2%  |
|        | Start My Career      | Count                 | 31     | 11      | 42     |
|        |                      | % within Reason       | 73.8%  | 26.2%   | 100.0% |
|        |                      | % within TV-Wkday Eve | 12.5%  | 22.9%   | 14.2%  |
|        |                      | % of Total            | 10.5%  | 3.7%    | 14.2%  |
|        | Update Job Skills    | Count                 | 12     | 1       | 13     |
|        |                      | % within Reason       | 92.3%  | 7.7%    | 100.0% |
|        |                      | % within TV-Wkday Eve | 4.8%   | 2.1%    | 4.4%   |
|        |                      | % of Total            | 4.1%   | .3%     | 4.4%   |
|        | Personal Enrichment  | Count                 | 18     | 5       | 23     |
|        |                      | % within Reason       | 78.3%  | 21.7%   | 100.0% |
|        |                      | % within TV-Wkday Eve | 7.3%   | 10.4%   | 7.8%   |
|        |                      | % of Total            | 6.1%   | 1.7%    | 7.8%   |
| Total  |                      | Count                 | 248    | 48      | 296    |
|        |                      | % within Reason       | 83.8%  | 16.2%   | 100.0% |
|        |                      | % within TV-Wkday Eve | 100.0% | 100.0%  | 100.0% |
|        |                      | % of Total            | 83.8%  | 16.2%   | 100.0% |

## Reason \* TV-Wkday Eve Crosstabulation

|        |                      |                      | TV-Wke | end AM |        |
|--------|----------------------|----------------------|--------|--------|--------|
|        |                      |                      | Yes    | No     | Total  |
| Reason | Associate Degree     | Count                | 22     | 68     | 90     |
|        |                      | % within Reason      | 24.4%  | 75.6%  | 100.0% |
|        |                      | % within TV-Wkend AM | 34.9%  | 29.2%  | 30.4%  |
|        |                      | % of Total           | 7.4%   | 23.0%  | 30.4%  |
|        | Transfer to a 4-year | Count                | 23     | 105    | 128    |
|        |                      | % within Reason      | 18.0%  | 82.0%  | 100.0% |
|        |                      | % within TV-Wkend AM | 36.5%  | 45.1%  | 43.2%  |
|        |                      | % of Total           | 7.8%   | 35.5%  | 43.2%  |
|        | Start My Career      | Count                | 8      | 34     | 42     |
|        |                      | % within Reason      | 19.0%  | 81.0%  | 100.0% |
|        |                      | % within TV-Wkend AM | 12.7%  | 14.6%  | 14.2%  |
|        |                      | % of Total           | 2.7%   | 11.5%  | 14.2%  |
|        | Update Job Skills    | Count                |        | 13     | 13     |
|        |                      | % within Reason      |        | 100.0% | 100.0% |
|        |                      | % within TV-Wkend AM |        | 5.6%   | 4.4%   |
|        |                      | % of Total           |        | 4.4%   | 4.4%   |
|        | Personal Enrichment  | Count                | 10     | 13     | 23     |
|        |                      | % within Reason      | 43.5%  | 56.5%  | 100.0% |
|        |                      | % within TV-Wkend AM | 15.9%  | 5.6%   | 7.8%   |
|        |                      | % of Total           | 3.4%   | 4.4%   | 7.8%   |
| Total  |                      | Count                | 63     | 233    | 296    |
|        |                      | % within Reason      | 21.3%  | 78.7%  | 100.0% |
|        |                      | % within TV-Wkend AM | 100.0% | 100.0% | 100.0% |
|        |                      | % of Total           | 21.3%  | 78.7%  | 100.0% |

## Reason \* TV-Wkend AM Crosstabulation

|        |                      |                      | TV-Wke | end PM |        |
|--------|----------------------|----------------------|--------|--------|--------|
|        |                      |                      | Yes    | No     | Total  |
| Reason | Associate Degree     | Count                | 26     | 64     | 90     |
|        |                      | % within Reason      | 28.9%  | 71.1%  | 100.0% |
|        |                      | % within TV–Wkend PM | 25.5%  | 33.0%  | 30.4%  |
|        |                      | % of Total           | 8.8%   | 21.6%  | 30.4%  |
|        | Transfer to a 4-year | Count                | 53     | 75     | 128    |
|        |                      | % within Reason      | 41.4%  | 58.6%  | 100.0% |
|        |                      | % within TV-Wkend PM | 52.0%  | 38.7%  | 43.2%  |
|        |                      | % of Total           | 17.9%  | 25.3%  | 43.2%  |
|        | Start My Career      | Count                | 14     | 28     | 42     |
|        |                      | % within Reason      | 33.3%  | 66.7%  | 100.0% |
|        |                      | % within TV-Wkend PM | 13.7%  | 14.4%  | 14.2%  |
|        |                      | % of Total           | 4.7%   | 9.5%   | 14.2%  |
|        | Update Job Skills    | Count                | 1      | 12     | 13     |
|        |                      | % within Reason      | 7.7%   | 92.3%  | 100.0% |
|        |                      | % within TV–Wkend PM | 1.0%   | 6.2%   | 4.4%   |
|        |                      | % of Total           | .3%    | 4.1%   | 4.4%   |
|        | Personal Enrichment  | Count                | 8      | 15     | 23     |
|        |                      | % within Reason      | 34.8%  | 65.2%  | 100.0% |
|        |                      | % within TV-Wkend PM | 7.8%   | 7.7%   | 7.8%   |
|        |                      | % of Total           | 2.7%   | 5.1%   | 7.8%   |
| Total  |                      | Count                | 102    | 194    | 296    |
|        |                      | % within Reason      | 34.5%  | 65.5%  | 100.0% |
|        |                      | % within TV-Wkend PM | 100.0% | 100.0% | 100.0% |
|        |                      | % of Total           | 34.5%  | 65.5%  | 100.0% |

## Reason \* TV-Wkend PM Crosstabulation

|        |                      |                       | TV-Wke | end Eve |        |
|--------|----------------------|-----------------------|--------|---------|--------|
|        |                      |                       | Yes    | No      | Total  |
| Reason | Associate Degree     | Count                 | 53     | 37      | 90     |
|        |                      | % within Reason       | 58.9%  | 41.1%   | 100.0% |
|        |                      | % within TV–Wkend Eve | 30.5%  | 30.3%   | 30.4%  |
|        |                      | % of Total            | 17.9%  | 12.5%   | 30.4%  |
|        | Transfer to a 4-year | Count                 | 77     | 51      | 128    |
|        |                      | % within Reason       | 60.2%  | 39.8%   | 100.0% |
|        |                      | % within TV–Wkend Eve | 44.3%  | 41.8%   | 43.2%  |
|        |                      | % of Total            | 26.0%  | 17.2%   | 43.2%  |
|        | Start My Career      | Count                 | 21     | 21      | 42     |
|        |                      | % within Reason       | 50.0%  | 50.0%   | 100.0% |
|        |                      | % within TV–Wkend Eve | 12.1%  | 17.2%   | 14.2%  |
|        |                      | % of Total            | 7.1%   | 7.1%    | 14.2%  |
|        | Update Job Skills    | Count                 | 9      | 4       | 13     |
|        |                      | % within Reason       | 69.2%  | 30.8%   | 100.0% |
|        |                      | % within TV–Wkend Eve | 5.2%   | 3.3%    | 4.4%   |
|        |                      | % of Total            | 3.0%   | 1.4%    | 4.4%   |
|        | Personal Enrichment  | Count                 | 14     | 9       | 23     |
|        |                      | % within Reason       | 60.9%  | 39.1%   | 100.0% |
|        |                      | % within TV–Wkend Eve | 8.0%   | 7.4%    | 7.8%   |
|        |                      | % of Total            | 4.7%   | 3.0%    | 7.8%   |
| Total  |                      | Count                 | 174    | 122     | 296    |
|        |                      | % within Reason       | 58.8%  | 41.2%   | 100.0% |
|        |                      | % within TV-Wkend Eve | 100.0% | 100.0%  | 100.0% |
|        |                      | % of Total            | 58.8%  | 41.2%   | 100.0% |