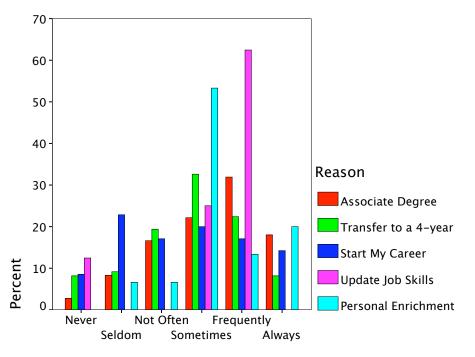

| 13.3%        | 100.0% |
|        |                      | % within<br>Transfer:Narrator True | 7.7%         | 6.8%   |
|        |                      | % of Total                         | .9%          | 6.8%   |
| Total  |                      | Count                              | 26           | 220    |
|        |                      | % within Reason                    | 11.8%        | 100.0% |
|        |                      | % within<br>Transfer:Narrator True | 100.0%       | 100.0% |
|        |                      | % of Total                         | 11.8%        | 100.0% |

## Reason \* Transfer:Narrator True Crosstabulation

# Graph



Transfer:Student Believe





Transfer:Student True

Graph



Transfer: Faculty Believe





Transfer:Faculty True

Graph



Transfer:Narrator Believe





Transfer:Narrator True

# Crosstabs

## Case Processing Summary

|                                  | Cases<br>Valid |         |  |
|----------------------------------|----------------|---------|--|
|                                  | Ν              | Percent |  |
| Reason * Job:Student<br>Believe  | 215            | 71.0%   |  |
| Reason * Job:Student<br>True     | 207            | 68.3%   |  |
| Reason * Job:Faculty<br>Believe  | 212            | 70.0%   |  |
| Reason * Job:Faculty<br>True     | 204            | 67.3%   |  |
| Reason * Job:Narrator<br>Believe | 214            | 70.6%   |  |
| Reason * Job:Narrator<br>True    | 205            | 67.7%   |  |

## Case Processing Summary

|                                  | Cases |         |     |         |