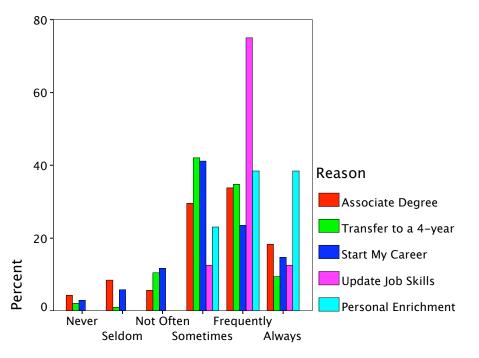

ichment  | Count                              | 2            | 15     |
|        |                      | % within Reason                    | 13.3%        | 100.0% |
|        |                      | % within<br>Transfer:Narrator True | 7.7%         | 6.8%   |
|        |                      | % of Total                         | .9%          | 6.8%   |
| Total  |                      | Count                              | 26           | 220    |
|        |                      | % within Reason                    | 11.8%        | 100.0% |
|        |                      | % within<br>Transfer:Narrator True | 100.0%       | 100.0% |
|        |                      | % of Total                         | 11.8%        | 100.0% |

## Reason \* Transfer:Narrator True Crosstabulation

# Graph



Transfer:Student Believe





Transfer:Student True

Graph



Transfer: Faculty Believe





Transfer:Faculty True

Graph



Transfer:Narrator Believe





Transfer:Narrator True

# Crosstabs

## Case Processing Summary

|                                  | Cases<br>Valid |         |  |
|----------------------------------|----------------|---------|--|
|                                  | Ν              | Percent |  |
| Reason * Job:Student<br>Believe  | 215            | 71.0%   |  |
| Reason * Job:Student<br>True     | 207            | 68.3%   |  |
| Reason * Job:Faculty<br>Believe  | 212            | 70.0%   |  |
| Reason * Job:Faculty<br>True     | 204            | 67.3%   |  |
| Reason * Job:Narrator<br>Believe | 214            | 70.6%   |  |
| Reason * Job:Narrator<br>True    | 205