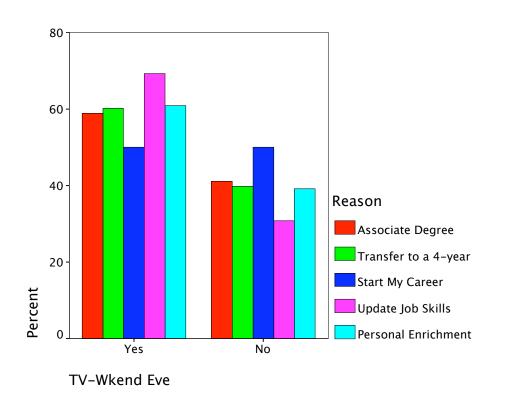

## Reason \* TV-Wkend PM Crosstabulation

|        |                      |                       | TV-Wke | end Eve |        |
|--------|----------------------|-----------------------|--------|---------|--------|
|        |                      |                       | Yes    | No      | Total  |
| Reason | Associate Degree     | Count                 | 53     | 37      | 90     |
|        |                      | % within Reason       | 58.9%  | 41.1%   | 100.0% |
|        |                      | % within TV–Wkend Eve | 30.5%  | 30.3%   | 30.4%  |
|        |                      | % of Total            | 17.9%  | 12.5%   | 30.4%  |
|        | Transfer to a 4-year | Count                 | 77     | 51      | 128    |
|        |                      | % within Reason       | 60.2%  | 39.8%   | 100.0% |
|        |                      | % within TV–Wkend Eve | 44.3%  | 41.8%   | 43.2%  |
|        |                      | % of Total            | 26.0%  | 17.2%   | 43.2%  |
|        | Start My Career      | Count                 | 21     | 21      | 42     |
|        |                      | % within Reason       | 50.0%  | 50.0%   | 100.0% |
|        |                      | % within TV–Wkend Eve | 12.1%  | 17.2%   | 14.2%  |
|        |                      | % of Total            | 7.1%   | 7.1%    | 14.2%  |
|        | Update Job Skills    | Count                 | 9      | 4       | 13     |
|        |                      | % within Reason       | 69.2%  | 30.8%   | 100.0% |
|        |                      | % within TV–Wkend Eve | 5.2%   | 3.3%    | 4.4%   |
|        |                      | % of Total            | 3.0%   | 1.4%    | 4.4%   |
|        | Personal Enrichment  | Count                 | 14     | 9       | 23     |
|        |                      | % within Reason       | 60.9%  | 39.1%   | 100.0% |
|        |                      | % within TV–Wkend Eve | 8.0%   | 7.4%    | 7.8%   |
|        |                      | % of Total            | 4.7%   | 3.0%    | 7.8%   |
| Total  |                      | Count                 | 174    | 122     | 296    |
|        |                      | % within Reason       | 58.8%  | 41.2%   | 100.0% |
|        |                      | % within TV-Wkend Eve | 100.0% | 100.0%  | 100.0% |
|        |                      | % of Total            | 58.8%  | 41.2%   | 100.0% |

## Reason \* TV-Wkend Eve Crosstabulation

TV-Wkday Eve