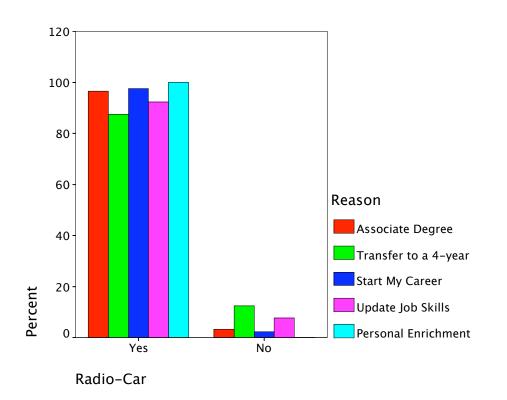

## Reason \* Radio-Home Crosstabulation

|        |                      |                    | Radio  | -Car   |        |
|--------|----------------------|--------------------|--------|--------|--------|
|        |                      |                    | Yes    | No     | Total  |
| Reason | Associate Degree     | Count              | 87     | 3      | 90     |
|        |                      | % within Reason    | 96.7%  | 3.3%   | 100.0% |
|        |                      | % within Radio-Car | 31.6%  | 14.3%  | 30.4%  |
|        |                      | % of Total         | 29.4%  | 1.0%   | 30.4%  |
|        | Transfer to a 4-year | Count              | 112    | 16     | 128    |
|        |                      | % within Reason    | 87.5%  | 12.5%  | 100.0% |
|        |                      | % within Radio-Car | 40.7%  | 76.2%  | 43.2%  |
|        |                      | % of Total         | 37.8%  | 5.4%   | 43.2%  |
|        | Start My Career      | Count              | 41     | 1      | 42     |
|        |                      | % within Reason    | 97.6%  | 2.4%   | 100.0% |
|        |                      | % within Radio-Car | 14.9%  | 4.8%   | 14.2%  |
|        |                      | % of Total         | 13.9%  | .3%    | 14.2%  |
|        | Update Job Skills    | Count              | 12     | 1      | 13     |
|        |                      | % within Reason    | 92.3%  | 7.7%   | 100.0% |
|        |                      | % within Radio-Car | 4.4%   | 4.8%   | 4.4%   |
|        |                      | % of Total         | 4.1%   | .3%    | 4.4%   |
|        | Personal Enrichment  | Count              | 23     |        | 23     |
|        |                      | % within Reason    | 100.0% |        | 100.0% |
|        |                      | % within Radio-Car | 8.4%   |        | 7.8%   |
|        |                      | % of Total         | 7.8%   |        | 7.8%   |
| Total  |                      | Count              | 275    | 21     | 296    |
|        |                      | % within Reason    | 92.9%  | 7.1%   | 100.0% |
|        |                      | % within Radio-Car | 100.0% | 100.0% | 100.0% |
|        |                      | % of Total         | 92.9%  | 7.1%   | 100.0% |