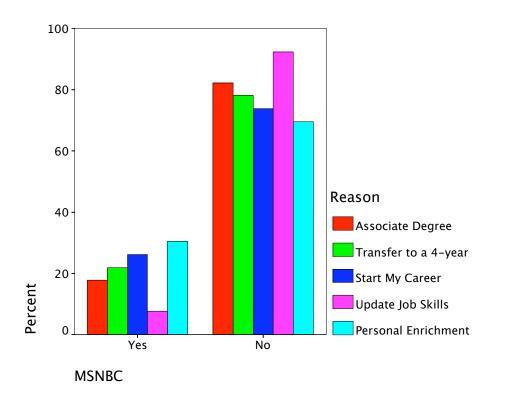

#### Reason \* CNN Headline News Crosstabulation

|        |                      |                 | MSN    | NBC    |        |
|--------|----------------------|-----------------|--------|--------|--------|
|        |                      |                 | Yes    | No     | Total  |
| Reason | Associate Degree     | Count           | 16     | 74     | 90     |
|        |                      | % within Reason | 17.8%  | 82.2%  | 100.0% |
|        |                      | % within MSNBC  | 25.4%  | 31.8%  | 30.4%  |
|        |                      | % of Total      | 5.4%   | 25.0%  | 30.4%  |
|        | Transfer to a 4-year | Count           | 28     | 100    | 128    |
|        |                      | % within Reason | 21.9%  | 78.1%  | 100.0% |
|        |                      | % within MSNBC  | 44.4%  | 42.9%  | 43.2%  |
|        |                      | % of Total      | 9.5%   | 33.8%  | 43.2%  |
|        | Start My Career      | Count           | 11     | 31     | 42     |
|        |                      | % within Reason | 26.2%  | 73.8%  | 100.0% |
|        |                      | % within MSNBC  | 17.5%  | 13.3%  | 14.2%  |
|        |                      | % of Total      | 3.7%   | 10.5%  | 14.2%  |
|        | Update Job Skills    | Count           | 1      | 12     | 13     |
|        |                      | % within Reason | 7.7%   | 92.3%  | 100.0% |
|        |                      | % within MSNBC  | 1.6%   | 5.2%   | 4.4%   |
|        |                      | % of Total      | .3%    | 4.1%   | 4.4%   |
|        | Personal Enrichment  | Count           | 7      | 16     | 23     |
|        |                      | % within Reason | 30.4%  | 69.6%  | 100.0% |
|        |                      | % within MSNBC  | 11.1%  | 6.9%   | 7.8%   |
|        |                      | % of Total      | 2.4%   | 5.4%   | 7.8%   |
| Total  |                      | Count           | 63     | 233    | 296    |
|        |                      | % within Reason | 21.3%  | 78.7%  | 100.0% |
|        |                      | % within MSNBC  | 100.0% | 100.0% | 100.0% |
|        |                      | % of Total      | 21.3%  | 78.7%  | 100.0% |