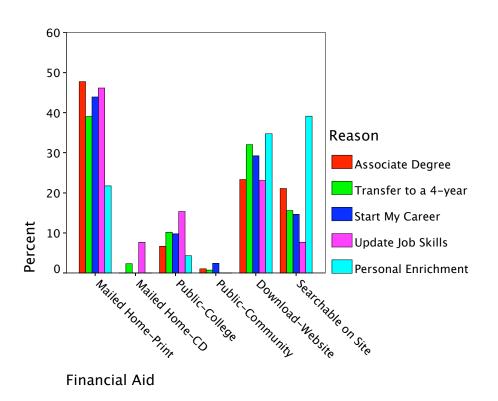

|        |                      |                            | Radio-Wkday AM |        |        |
|--------|----------------------|----------------------------|----------------|--------|--------|
|        |                      |                            | Yes            | No     | Total  |
| Reason | Associate Degree     | Count                      | 69             | 21     | 90     |
|        |                      | % within Reason            | 76.7%          | 23.3%  | 100.0% |
|        |                      | % within<br>Radio-Wkday AM | 30.5%          | 30.0%  | 30.4%  |
|        |                      | % of Total                 | 23.3%          | 7.1%   | 30.4%  |
|        | Transfer to a 4-year | Count                      | 91             | 37     | 128    |
|        |                      | % within Reason            | 71.1%          | 28.9%  | 100.0% |
|        |                      | % within<br>Radio-Wkday AM | 40.3%          | 52.9%  | 43.2%  |
|        |                      | % of Total                 | 30.7%          | 12.5%  | 43.2%  |
|        | Start My Career      | Count                      | 35             | 7      | 42     |
|        |                      | % within Reason            | 83.3%          | 16.7%  | 100.0% |
|        |                      | % within<br>Radio-Wkday AM | 15.5%          | 10.0%  | 14.2%  |
|        |                      | % of Total                 | 11.8%          | 2.4%   | 14.2%  |
|        | Update Job Skills    | Count                      | 12             | 1      | 13     |
|        |                      | % within Reason            | 92.3%          | 7.7%   | 100.0% |
|        |                      | % within<br>Radio-Wkday AM | 5.3%           | 1.4%   | 4.4%   |
|        |                      | % of Total                 | 4.1%           | .3%    | 4.4%   |
|        | Personal Enrichment  | Count                      | 19             | 4      | 23     |
|        |                      | % within Reason            | 82.6%          | 17.4%  | 100.0% |
|        |                      | % within<br>Radio-Wkday AM | 8.4%           | 5.7%   | 7.8%   |
|        |                      | % of Total                 | 6.4%           | 1.4%   | 7.8%   |
| Total  |                      | Count                      | 226            | 70     | 296    |
|        |                      | % within Reason            | 76.4%          | 23.6%  | 100.0% |
|        |                      | % within<br>Radio-Wkday AM | 100.0%         | 100.0% | 100.0% |
|        |                      | % of Total                 | 76.4%          | 23.6%  | 100.0% |

| Reason * Radio-Wkday PM ( | Crosstabulation |
|---------------------------|-----------------|
|---------------------------|-----------------|

|        |                      |                            | Radio-Wkday PM |        |        |
|--------|----------------------|----------------------------|----------------|--------|--------|
|        |                      |                            | Yes            | No     | Total  |
| Reason | Associate Degree     | Count                      | 36             | 54     | 90     |
|        |                      | % within Reason            | 40.0%          | 60.0%  | 100.0% |
|        |                      | % within<br>Radio-Wkday PM | 27.3%          | 32.9%  | 30.4%  |
|        |                      | % of Total                 | 12.2%          | 18.2%  | 30.4%  |
|        | Transfer to a 4-year | Count                      | 63             | 65     | 128    |
|        |                      | % within Reason            | 49.2%          | 50.8%  | 100.0% |
|        |                      | % within<br>Radio-Wkday PM | 47.7%          | 39.6%  | 43.2%  |
|        |                      | % of Total                 | 21.3%          | 22.0%  | 43.2%  |
|        | Start My Career      | Count                      | 18             | 24     | 42     |
|        |                      | % within Reason            | 42.9%          | 57.1%  | 100.0% |
|        |                      | % within<br>Radio-Wkday PM | 13.6%          | 14.6%  | 14.2%  |
|        |                      | % of Total                 | 6.1%           | 8.1%   | 14.2%  |
|        | Update Job Skills    | Count                      | 5              | 8      | 13     |
|        |                      | % within Reason            | 38.5%          | 61.5%  | 100.0% |
|        |                      | % within<br>Radio-Wkday PM | 3.8%           | 4.9%   | 4.4%   |
|        |                      | % of Total                 | 1.7%           | 2.7%   | 4.4%   |
|        | Personal Enrichment  | Count                      | 10             | 13     | 23     |
|        |                      | % within Reason            | 43.5%          | 56.5%  | 100.0% |
|        |                      | % within<br>Radio-Wkday PM | 7.6%           | 7.9%   | 7.8%   |
|        |                      | % of Total                 | 3.4%           | 4.4%   | 7.8%   |
| Total  |                      | Count                      | 132            | 164    | 296    |
|        |                      | % within Reason            | 44.6%          | 55.4%  | 100.0% |
|        |                      | % within<br>Radio-Wkday PM | 100.0%         | 100.0% | 100.0% |
|        |                      | % of Total                 | 44.6%          | 55.4%  | 100.0% |

|        |                      |                             | Radio-Wkday Eve |        |        |
|--------|----------------------|-----------------------------|-----------------|--------|--------|
|        |                      |                             | Yes             | No     | Total  |
| Reason | Associate Degree     | Count                       | 41              | 49     | 90     |
|        |                      | % within Reason             | 45.6%           | 54.4%  | 100.0% |
|        |                      | % within<br>Radio-Wkday Eve | 34.7%           | 27.5%  | 30.4%  |
|        |                      | % of Total                  | 13.9%           | 16.6%  | 30.4%  |
|        | Transfer to a 4-year | Count                       | 48              | 80     | 128    |
|        |                      | % within Reason             | 37.5%           | 62.5%  | 100.0% |
|        |                      | % within<br>Radio-Wkday Eve | 40.7%           | 44.9%  | 43.2%  |
|        |                      | % of Total                  | 16.2%           | 27.0%  | 43.2%  |
|        | Start My Career      | Count                       | 18              | 24     | 42     |
|        |                      | % within Reason             | 42.9%           | 57.1%  | 100.0% |
|        |                      | % within<br>Radio-Wkday Eve | 15.3%           | 13.5%  | 14.2%  |
|        |                      | % of Total                  | 6.1%            | 8.1%   | 14.2%  |
|        | Update Job Skills    | Count                       | 2               | 11     | 13     |
|        |                      | % within Reason             | 15.4%           | 84.6%  | 100.0% |
|        |                      | % within<br>Radio-Wkday Eve | 1.7%            | 6.2%   | 4.4%   |
|        |                      | % of Total                  | .7%             | 3.7%   | 4.4%   |
|        | Personal Enrichment  | Count                       | 9               | 14     | 23     |
|        |                      | % within Reason             | 39.1%           | 60.9%  | 100.0% |
|        |                      | % within<br>Radio-Wkday Eve | 7.6%            | 7.9%   | 7.8%   |
|        |                      | % of Total                  | 3.0%            | 4.7%   | 7.8%   |
| Total  |                      | Count                       | 118             | 178    | 296    |
|        |                      | % within Reason             | 39.9%           | 60.1%  | 100.0% |
|        |                      | % within<br>Radio-Wkday Eve | 100.0%          | 100.0% | 100.0% |
|        |                      | % of Total                  | 39.9%           | 60.1%  | 100.0% |

|        |                      |                            | Radio-Wkend AM |        |        |
|--------|----------------------|----------------------------|----------------|--------|--------|
|        |                      |                            | Yes            | No     | Total  |
| Reason | Associate Degree     | Count                      | 22             | 68     | 90     |
|        |                      | % within Reason            | 24.4%          | 75.6%  | 100.0% |
|        |                      | % within<br>Radio-Wkend AM | 30.1%          | 30.5%  | 30.4%  |
|        |                      | % of Total                 | 7.4%           | 23.0%  | 30.4%  |
|        | Transfer to a 4-year | Count                      | 35             | 93     | 128    |
|        |                      | % within Reason            | 27.3%          | 72.7%  | 100.0% |
|        |                      | % within<br>Radio-Wkend AM | 47.9%          | 41.7%  | 43.2%  |
|        |                      | % of Total                 | 11.8%          | 31.4%  | 43.2%  |
|        | Start My Career      | Count                      | 11             | 31     | 42     |
|        |                      | % within Reason            | 26.2%          | 73.8%  | 100.0% |
|        |                      | % within<br>Radio-Wkend AM | 15.1%          | 13.9%  | 14.2%  |
|        |                      | % of Total                 | 3.7%           | 10.5%  | 14.2%  |
|        | Update Job Skills    | Count                      | 2              | 11     | 13     |
|        |                      | % within Reason            | 15.4%          | 84.6%  | 100.0% |
|        |                      | % within<br>Radio-Wkend AM | 2.7%           | 4.9%   | 4.4%   |
|        |                      | % of Total                 | .7%            | 3.7%   | 4.4%   |
|        | Personal Enrichment  | Count                      | 3              | 20     | 23     |
|        |                      | % within Reason            | 13.0%          | 87.0%  | 100.0% |
|        |                      | % within<br>Radio-Wkend AM | 4.1%           | 9.0%   | 7.8%   |
|        |                      | % of Total                 | 1.0%           | 6.8%   | 7.8%   |
| Total  |                      | Count                      | 73             | 223    | 296    |
|        |                      | % within Reason            | 24.7%          | 75.3%  | 100.0% |
|        |                      | % within<br>Radio-Wkend AM | 100.0%         | 100.0% | 100.0% |
|        |                      | % of Total                 | 24.7%          | 75.3%  | 100.0% |

| Reason * Radio | -Wkend PM | Crosstabulation |
|----------------|-----------|-----------------|
|----------------|-----------|-----------------|

|        |                      |                            | Radio-Wkend PM |        |        |
|--------|----------------------|----------------------------|----------------|--------|--------|
|        |                      |                            | Yes            | No     | Total  |
| Reason | Associate Degree     | Count                      | 31             | 59     | 90     |
|        |                      | % within Reason            | 34.4%          | 65.6%  | 100.0% |
|        |                      | % within<br>Radio-Wkend PM | 35.6%          | 28.2%  | 30.4%  |
|        |                      | % of Total                 | 10.5%          | 19.9%  | 30.4%  |
|        | Transfer to a 4-year | Count                      | 39             | 89     | 128    |
|        |                      | % within Reason            | 30.5%          | 69.5%  | 100.0% |
|        |                      | % within<br>Radio-Wkend PM | 44.8%          | 42.6%  | 43.2%  |
|        |                      | % of Total                 | 13.2%          | 30.1%  | 43.2%  |
|        | Start My Career      | Count                      | 12             | 30     | 42     |
|        |                      | % within Reason            | 28.6%          | 71.4%  | 100.0% |
|        |                      | % within<br>Radio-Wkend PM | 13.8%          | 14.4%  | 14.2%  |
|        |                      | % of Total                 | 4.1%           | 10.1%  | 14.2%  |
|        | Update Job Skills    | Count                      | 2              | 11     | 13     |
|        |                      | % within Reason            | 15.4%          | 84.6%  | 100.0% |
|        |                      | % within<br>Radio-Wkend PM | 2.3%           | 5.3%   | 4.4%   |
|        |                      | % of Total                 | .7%            | 3.7%   | 4.4%   |
|        | Personal Enrichment  | Count                      | 3              | 20     | 23     |
|        |                      | % within Reason            | 13.0%          | 87.0%  | 100.0% |
|        |                      | % within<br>Radio-Wkend PM | 3.4%           | 9.6%   | 7.8%   |
|        |                      | % of Total                 | 1.0%           | 6.8%   | 7.8%   |
| Total  |                      | Count                      | 87             | 209    | 296    |
|        |                      | % within Reason            | 29.4%          | 70.6%  | 100.0% |
|        |                      | % within<br>Radio-Wkend PM | 100.0%         | 100.0% | 100.0% |
|        |                      | % of Total                 | 29.4%          | 70.6%  | 100.0% |

|        |                      |                             | Radio-W | kend Eve |        |
|--------|----------------------|-----------------------------|---------|----------|--------|
|        |                      |                             | Yes     | No       | Total  |
| Reason | Associate Degree     | Count                       | 26      | 64       | 90     |
|        |                      | % within Reason             | 28.9%   | 71.1%    | 100.0% |
|        |                      | % within<br>Radio-Wkend Eve | 30.6%   | 30.3%    | 30.4%  |
|        |                      | % of Total                  | 8.8%    | 21.6%    | 30.4%  |
|        | Transfer to a 4-year | Count                       | 42      | 86       | 128    |
|        |                      | % within Reason             | 32.8%   | 67.2%    | 100.0% |
|        |                      | % within<br>Radio-Wkend Eve | 49.4%   | 40.8%    | 43.2%  |
|        |                      | % of Total                  | 14.2%   | 29.1%    | 43.2%  |
|        | Start My Career      | Count                       | 11      | 31       | 42     |
|        |                      | % within Reason             | 26.2%   | 73.8%    | 100.0% |
|        |                      | % within<br>Radio-Wkend Eve | 12.9%   | 14.7%    | 14.2%  |
|        |                      | % of Total                  | 3.7%    | 10.5%    | 14.2%  |
|        | Update Job Skills    | Count                       | 1       | 12       | 13     |
|        |                      | % within Reason             | 7.7%    | 92.3%    | 100.0% |
|        |                      | % within<br>Radio-Wkend Eve | 1.2%    | 5.7%     | 4.4%   |
|        |                      | % of Total                  | .3%     | 4.1%     | 4.4%   |
|        | Personal Enrichment  | Count                       | 5       | 18       | 23     |
|        |                      | % within Reason             | 21.7%   | 78.3%    | 100.0% |
|        |                      | % within<br>Radio-Wkend Eve | 5.9%    | 8.5%     | 7.8%   |
|        |                      | % of Total                  | 1.7%    | 6.1%     | 7.8%   |
| Total  |                      | Count                       | 85      | 211      | 296    |
|        |                      | % within Reason             | 28.7%   | 71.3%    | 100.0% |
|        |                      | % within<br>Radio-Wkend Eve | 100.0%  | 100.0%   | 100.0% |
|        |                      | % of Total                  | 28.7%   | 71.3%    | 100.0% |