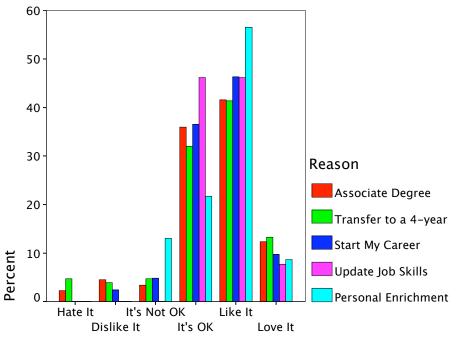

>updated daily | 8.3%          | 8.8%         | 8.0%   |
|        |                      | % of Total                            | 2.4%          | 4.5%         | 8.0%   |
| Total  |                      | Count                                 | 84            | 148          | 289    |
|        |                      | % within Reason                       | 29.1%         | 51.2%        | 100.0% |
|        |                      | % within Web content<br>updated daily | 100.0%        | 100.0%       | 100.0% |
|        |                      | % of Total                            | 29.1%         | 51.2%        | 100.0% |

#### Reason \* Web content updated daily Crosstabulation



Lots of Color









Lots of White Space





Different Type Styles and Sizes



Lots of Txt in Paragraphs









Min. Amnt of Txt







All Navigation Top







Nav shrtcts deep into site





Site "sticks" to LH side window



Website "floats" in mid of window









Photos/graphics of the campus









Photos/graphics that change









Pgs w/lots of white space







A lot to Click on/Do







Games







Good Internal Search Engine









A unique site for current students









Pages may be customized









Photos of students like me





Chat w/Coll. Staff



Able to IM w/Coll. Staff





Student Blog about the coll.



Coll. News Blog









Videos about each program





Virtual Campus Tour









Online advising/counseling





Free Email from Coll.