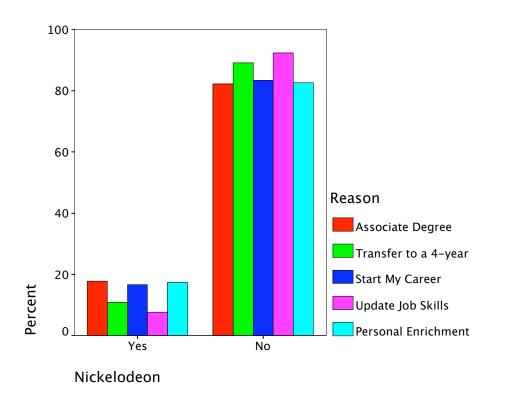

|        |                      |                            | Radio-Wkday AM |        |        |
|--------|----------------------|----------------------------|----------------|--------|--------|
|        |                      |                            | Yes            | No     | Total  |
| Reason | Associate Degree     | Count                      | 69             | 21     | 90     |
|        |                      | % within Reason            | 76.7%          | 23.3%  | 100.0% |
|        |                      | % within<br>Radio-Wkday AM | 30.5%          | 30.0%  | 30.4%  |
|        |                      | % of Total                 | 23.3%          | 7.1%   | 30.4%  |
|        | Transfer to a 4-year | Count                      | 91             | 37     | 128    |
|        |                      | % within Reason            | 71.1%          | 28.9%  | 100.0% |
|        |                      | % within<br>Radio-Wkday AM | 40.3%          | 52.9%  | 43.2%  |
|        |                      | % of Total                 | 30.7%          | 12.5%  | 43.2%  |
|        | Start My Career      | Count                      | 35             | 7      | 42     |
|        |                      | % within Reason            | 83.3%          | 16.7%  | 100.0% |
|        |                      | % within<br>Radio-Wkday AM | 15.5%          | 10.0%  | 14.2%  |
|        |                      | % of Total                 | 11.8%          | 2.4%   | 14.2%  |
|        | Update Job Skills    | Count                      | 12             | 1      | 13     |
|        |                      | % within Reason            | 92.3%          | 7.7%   | 100.0% |
|        |                      | % within<br>Radio-Wkday AM | 5.3%           | 1.4%   | 4.4%   |
|        |                      | % of Total                 | 4.1%           | .3%    | 4.4%   |
|        | Personal Enrichment  | Count                      | 19             | 4      | 23     |
|        |                      | % within Reason            | 82.6%          | 17.4%  | 100.0% |
|        |                      | % within<br>Radio-Wkday AM | 8.4%           | 5.7%   | 7.8%   |
|        |                      | % of Total                 | 6.4%           | 1.4%   | 7.8%   |
| Total  |                      | Count                      | 226            | 70     | 296    |
|        |                      | % within Reason            | 76.4%          | 23.6%  | 100.0% |
|        |                      | % within<br>Radio-Wkday AM | 100.0%         | 100.0% | 100.0% |
|        |                      | % of Total                 | 76.4%          | 23.6%  | 100.0% |

| Reason * Radio-Wkday PM ( | Crosstabulation |
|---------------------------|-----------------|
|---------------------------|-----------------|

|        |                      |                            | Radio-Wkday PM |        |        |
|--------|----------------------|----------------------------|----------------|--------|--------|
|        |                      |                            | Yes            | No     | Total  |
| Reason | Associate Degree     | Count                      | 36             | 54     | 90     |
|        |                      | % within Reason            | 40.0%          | 60.0%  | 100.0% |
|        |                      | % within<br>Radio-Wkday PM | 27.3%          | 32.9%  | 30.4%  |
|        |                      | % of Total                 | 12.2%          | 18.2%  | 30.4%  |
|        | Transfer to a 4-year | Count                      | 63             | 65     | 128    |
|        |                      | % within Reason            | 49.2%          | 50.8%  | 100.0% |
|        |                      | % within<br>Radio-Wkday PM | 47.7%          | 39.6%  | 43.2%  |
|        |                      | % of Total                 | 21.3%          | 22.0%  | 43.2%  |
|        | Start My Career      | Count                      | 18             | 24     | 42     |
|        |                      | % within Reason            | 42.9%          | 57.1%  | 100.0% |
|        |                      | % within<br>Radio-Wkday PM | 13.6%          | 14.6%  | 14.2%  |
|        |                      | % of Total                 | 6.1%           | 8.1%   | 14.2%  |
|        | Update Job Skills    | Count                      | 5              | 8      | 13     |
|        |                      | % within Reason            | 38.5%          | 61.5%  | 100.0% |
|        |                      | % within<br>Radio-Wkday PM | 3.8%           | 4.9%   | 4.4%   |
|        |                      | % of Total                 | 1.7%           | 2.7%   | 4.4%   |
|        | Personal Enrichment  | Count                      | 10             | 13     | 23     |
|        |                      | % within Reason            | 43.5%          | 56.5%  | 100.0% |
|        |                      | % within<br>Radio-Wkday PM | 7.6%           | 7.9%   | 7.8%   |
|        |                      | % of Total                 | 3.4%           | 4.4%   | 7.8%   |
| Total  |                      | Count                      | 132            | 164    | 296    |
|        |                      | % within Reason            | 44.6%          | 55.4%  | 100.0% |
|        |                      | % within<br>Radio-Wkday PM | 100.0%         | 100.0% | 100.0% |
|        |                      | % of Total                 | 44.6%          | 55.4%  | 100.0% |

|        |                      |                             | Radio-Wkday Eve |        |        |
|--------|----------------------|-----------------------------|-----------------|--------|--------|
|        |                      |                             | Yes             | No     | Total  |
| Reason | Associate Degree     | Count                       | 41              | 49     | 90     |
|        |                      | % within Reason             | 45.6%           | 54.4%  | 100.0% |
|        |                      | % within<br>Radio-Wkday Eve | 34.7%           | 27.5%  | 30.4%  |
|        |                      | % of Total                  | 13.9%           | 16.6%  | 30.4%  |
|        | Transfer to a 4-year | Count                       | 48              | 80     | 128    |
|        |                      | % within Reason             | 37.5%           | 62.5%  | 100.0% |
|        |                      | % within<br>Radio-Wkday Eve | 40.7%           | 44.9%  | 43.2%  |
|        |                      | % of Total                  | 16.2%           | 27.0%  | 43.2%  |
|        | Start My Career      | Count                       | 18              | 24     | 42     |
|        |                      | % within Reason             | 42.9%           | 57.1%  | 100.0% |
|        |                      | % within<br>Radio-Wkday Eve | 15.3%           | 13.5%  | 14.2%  |
|        |                      | % of Total                  | 6.1%            | 8.1%   | 14.2%  |
|        | Update Job Skills    | Count                       | 2               | 11     | 13     |
|        |                      | % within Reason             | 15.4%           | 84.6%  | 100.0% |
|        |                      | % within<br>Radio-Wkday Eve | 1.7%            | 6.2%   | 4.4%   |
|        |                      | % of Total                  | .7%             | 3.7%   | 4.4%   |
|        | Personal Enrichment  | Count                       | 9               | 14     | 23     |
|        |                      | % within Reason             | 39.1%           | 60.9%  | 100.0% |
|        |                      | % within<br>Radio-Wkday Eve | 7.6%            | 7.9%   | 7.8%   |
|        |                      | % of Total                  | 3.0%            | 4.7%   | 7.8%   |
| Total  |                      | Count                       | 118             | 178    | 296    |
|        |                      | % within Reason             | 39.9%           | 60.1%  | 100.0% |
|        |                      | % within<br>Radio-Wkday Eve | 100.0%          | 100.0% | 100.0% |
|        |                      | % of Total                  | 39.9%           | 60.1%  | 100.0% |

|        |                      |                            | Radio-Wkend AM |        |        |
|--------|----------------------|----------------------------|----------------|--------|--------|
|        |                      |                            | Yes            | No     | Total  |
| Reason | Associate Degree     | Count                      | 22             | 68     | 90     |
|        |                      | % within Reason            | 24.4%          | 75.6%  | 100.0% |
|        |                      | % within<br>Radio-Wkend AM | 30.1%          | 30.5%  | 30.4%  |
|        |                      | % of Total                 | 7.4%           | 23.0%  | 30.4%  |
|        | Transfer to a 4-year | Count                      | 35             | 93     | 128    |
|        |                      | % within Reason            | 27.3%          | 72.7%  | 100.0% |
|        |                      | % within<br>Radio-Wkend AM | 47.9%          | 41.7%  | 43.2%  |
|        |                      | % of Total                 | 11.8%          | 31.4%  | 43.2%  |
|        | Start My Career      | Count                      | 11             | 31     | 42     |
|        |                      | % within Reason            | 26.2%          | 73.8%  | 100.0% |
|        |                      | % within<br>Radio-Wkend AM | 15.1%          | 13.9%  | 14.2%  |
|        |                      | % of Total                 | 3.7%           | 10.5%  | 14.2%  |
|        | Update Job Skills    | Count                      | 2              | 11     | 13     |
|        |                      | % within Reason            | 15.4%          | 84.6%  | 100.0% |
|        |                      | % within<br>Radio-Wkend AM | 2.7%           | 4.9%   | 4.4%   |
|        |                      | % of Total                 | .7%            | 3.7%   | 4.4%   |
|        | Personal Enrichment  | Count                      | 3              | 20     | 23     |
|        |                      | % within Reason            | 13.0%          | 87.0%  | 100.0% |
|        |                      | % within<br>Radio-Wkend AM | 4.1%           | 9.0%   | 7.8%   |
|        |                      | % of Total                 | 1.0%           | 6.8%   | 7.8%   |
| Total  |                      | Count                      | 73             | 223    | 296    |
|        |                      | % within Reason            | 24.7%          | 75.3%  | 100.0% |
|        |                      | % within<br>Radio-Wkend AM | 100.0%         | 100.0% | 100.0% |
|        |                      | % of Total                 | 24.7%          | 75.3%  | 100.0% |

| Reason * Radio | -Wkend PM | Crosstabulation |
|----------------|-----------|-----------------|
|----------------|-----------|-----------------|

|        |                      |                            | Radio-Wkend PM |        |        |
|--------|----------------------|----------------------------|----------------|--------|--------|
|        |                      |                            | Yes            | No     | Total  |
| Reason | Associate Degree     | Count                      | 31             | 59     | 90     |
|        |                      | % within Reason            | 34.4%          | 65.6%  | 100.0% |
|        |                      | % within<br>Radio-Wkend PM | 35.6%          | 28.2%  | 30.4%  |
|        |                      | % of Total                 | 10.5%          | 19.9%  | 30.4%  |
|        | Transfer to a 4-year | Count                      | 39             | 89     | 128    |
|        |                      | % within Reason            | 30.5%          | 69.5%  | 100.0% |
|        |                      | % within<br>Radio-Wkend PM | 44.8%          | 42.6%  | 43.2%  |
|        |                      | % of Total                 | 13.2%          | 30.1%  | 43.2%  |
|        | Start My Career      | Count                      | 12             | 30     | 42     |
|        |                      | % within Reason            | 28.6%          | 71.4%  | 100.0% |
|        |                      | % within<br>Radio-Wkend PM | 13.8%          | 14.4%  | 14.2%  |
|        |                      | % of Total                 | 4.1%           | 10.1%  | 14.2%  |
|        | Update Job Skills    | Count                      | 2              | 11     | 13     |
|        |                      | % within Reason            | 15.4%          | 84.6%  | 100.0% |
|        |                      | % within<br>Radio-Wkend PM | 2.3%           | 5.3%   | 4.4%   |
|        |                      | % of Total                 | .7%            | 3.7%   | 4.4%   |
|        | Personal Enrichment  | Count                      | 3              | 20     | 23     |
|        |                      | % within Reason            | 13.0%          | 87.0%  | 100.0% |
|        |                      | % within<br>Radio-Wkend PM | 3.4%           | 9.6%   | 7.8%   |
|        |                      | % of Total                 | 1.0%           | 6.8%   | 7.8%   |
| Total  |                      | Count                      | 87             | 209    | 296    |
|        |                      | % within Reason            | 29.4%          | 70.6%  | 100.0% |
|        |                      | % within<br>Radio-Wkend PM | 100.0%         | 100.0% | 100.0% |
|        |                      | % of Total                 | 29.4%          | 70.6%  | 100.0% |

|        |                      |                             | Radio-W | kend Eve |        |
|--------|----------------------|-----------------------------|---------|----------|--------|
|        |                      |                             | Yes     | No       | Total  |
| Reason | Associate Degree     | Count                       | 26      | 64       | 90     |
|        |                      | % within Reason             | 28.9%   | 71.1%    | 100.0% |
|        |                      | % within<br>Radio-Wkend Eve | 30.6%   | 30.3%    | 30.4%  |
|        |                      | % of Total                  | 8.8%    | 21.6%    | 30.4%  |
|        | Transfer to a 4-year | Count                       | 42      | 86       | 128    |
|        |                      | % within Reason             | 32.8%   | 67.2%    | 100.0% |
|        |                      | % within<br>Radio-Wkend Eve | 49.4%   | 40.8%    | 43.2%  |
|        |                      | % of Total                  | 14.2%   | 29.1%    | 43.2%  |
|        | Start My Career      | Count                       | 11      | 31       | 42     |
|        |                      | % within Reason             | 26.2%   | 73.8%    | 100.0% |
|        |                      | % within<br>Radio-Wkend Eve | 12.9%   | 14.7%    | 14.2%  |
|        |                      | % of Total                  | 3.7%    | 10.5%    | 14.2%  |
|        | Update Job Skills    | Count                       | 1       | 12       | 13     |
|        |                      | % within Reason             | 7.7%    | 92.3%    | 100.0% |
|        |                      | % within<br>Radio-Wkend Eve | 1.2%    | 5.7%     | 4.4%   |
|        |                      | % of Total                  | .3%     | 4.1%     | 4.4%   |
|        | Personal Enrichment  | Count                       | 5       | 18       | 23     |
|        |                      | % within Reason             | 21.7%   | 78.3%    | 100.0% |
|        |                      | % within<br>Radio-Wkend Eve | 5.9%    | 8.5%     | 7.8%   |
|        |                      | % of Total                  | 1.7%    | 6.1%     | 7.8%   |
| Total  |                      | Count                       | 85      | 211      | 296    |
|        |                      | % within Reason             | 28.7%   | 71.3%    | 100.0% |
|        |                      | % within<br>Radio-Wkend Eve | 100.0%  | 100.0%   | 100.0% |
|        |                      | % of Total                  | 28.7%   | 71.3%    | 100.0% |