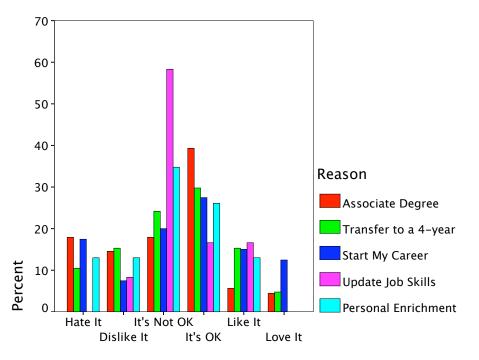

| 2.4%          | 4.5%         | 8.0%   |
| Total  |                      | Count                                 | 84            | 148          | 289    |
|        |                      | % within Reason                       | 29.1%         | 51.2%        | 100.0% |
|        |                      | % within Web content<br>updated daily | 100.0%        | 100.0%       | 100.0% |
|        |                      | % of Total                            | 29.1%         | 51.2%        | 100.0% |

#### Reason \* Web content updated daily Crosstabulation



Lots of Color









Lots of White Space





Different Type Styles and Sizes



Lots of Txt in Paragraphs









Min. Amnt of Txt







All Navigation Top







Nav shrtcts deep into site





Site "sticks" to LH side window



Website "floats" in mid of window









Photos/graphics of the campus









Photos/graphics that change









Pgs w/lots of white space







A lot to Click on/Do







Games







Good Internal Search Engine









A unique site for current students









Pages may be customized









Photos of students like me





Chat w/Coll. Staff



Able to IM w/Coll. Staff





Student Blog about the coll.



Coll. News Blog









Videos about each program





Virtual Campus Tour









Online advising/counseling





Free Email from Coll.