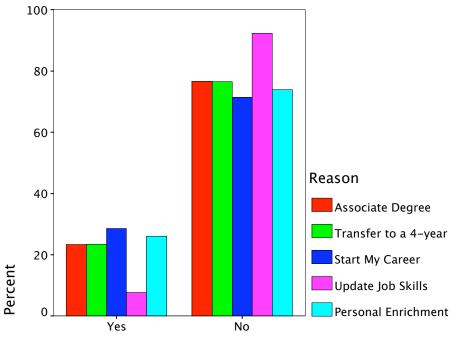

|        |                      |                             | Radio-Wkday Eve |        |        |
|--------|----------------------|-----------------------------|-----------------|--------|--------|
|        |                      |                             | Yes             | No     | Total  |
| Reason | Associate Degree     | Count                       | 41              | 49     | 90     |
|        |                      | % within Reason             | 45.6%           | 54.4%  | 100.0% |
|        |                      | % within<br>Radio-Wkday Eve | 34.7%           | 27.5%  | 30.4%  |
|        |                      | % of Total                  | 13.9%           | 16.6%  | 30.4%  |
|        | Transfer to a 4-year | Count                       | 48              | 80     | 128    |
|        |                      | % within Reason             | 37.5%           | 62.5%  | 100.0% |
|        |                      | % within<br>Radio-Wkday Eve | 40.7%           | 44.9%  | 43.2%  |
|        |                      | % of Total                  | 16.2%           | 27.0%  | 43.2%  |
|        | Start My Career      | Count                       | 18              | 24     | 42     |
|        |                      | % within Reason             | 42.9%           | 57.1%  | 100.0% |
|        |                      | % within<br>Radio-Wkday Eve | 15.3%           | 13.5%  | 14.2%  |
|        |                      | % of Total                  | 6.1%            | 8.1%   | 14.2%  |
|        | Update Job Skills    | Count                       | 2               | 11     | 13     |
|        |                      | % within Reason             | 15.4%           | 84.6%  | 100.0% |
|        |                      | % within<br>Radio-Wkday Eve | 1.7%            | 6.2%   | 4.4%   |
|        |                      | % of Total                  | .7%             | 3.7%   | 4.4%   |
|        | Personal Enrichment  | Count                       | 9               | 14     | 23     |
|        |                      | % within Reason             | 39.1%           | 60.9%  | 100.0% |
|        |                      | % within<br>Radio-Wkday Eve | 7.6%            | 7.9%   | 7.8%   |
|        |                      | % of Total                  | 3.0%            | 4.7%   | 7.8%   |
| Total  |                      | Count                       | 118             | 178    | 296    |
|        |                      | % within Reason             | 39.9%           | 60.1%  | 100.0% |
|        |                      | % within<br>Radio-Wkday Eve | 100.0%          | 100.0% | 100.0% |
|        |                      | % of Total                  | 39.9%           | 60.1%  | 100.0% |