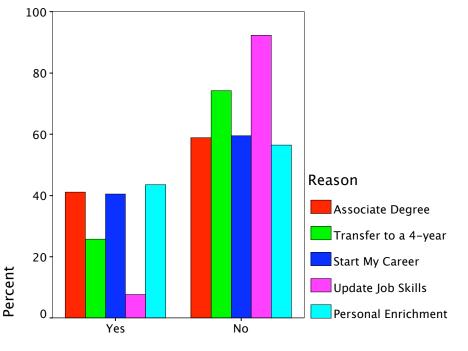

|        |                      |                     | Radio- | Home   |        |
|--------|----------------------|---------------------|--------|--------|--------|
|        |                      |                     | Yes    | No     | Total  |
| Reason | Associate Degree     | Count               | 37     | 53     | 90     |
|        |                      | % within Reason     | 41.1%  | 58.9%  | 100.0% |
|        |                      | % within Radio-Home | 37.8%  | 26.8%  | 30.4%  |
|        |                      | % of Total          | 12.5%  | 17.9%  | 30.4%  |
|        | Transfer to a 4-year | Count               | 33     | 95     | 128    |
|        |                      | % within Reason     | 25.8%  | 74.2%  | 100.0% |
|        |                      | % within Radio-Home | 33.7%  | 48.0%  | 43.2%  |
|        |                      | % of Total          | 11.1%  | 32.1%  | 43.2%  |
|        | Start My Career      | Count               | 17     | 25     | 42     |
|        |                      | % within Reason     | 40.5%  | 59.5%  | 100.0% |
|        |                      | % within Radio-Home | 17.3%  | 12.6%  | 14.2%  |
|        |                      | % of Total          | 5.7%   | 8.4%   | 14.2%  |
|        | Update Job Skills    | Count               | 1      | 12     | 13     |
|        |                      | % within Reason     | 7.7%   | 92.3%  | 100.0% |
|        |                      | % within Radio-Home | 1.0%   | 6.1%   | 4.4%   |
|        |                      | % of Total          | .3%    | 4.1%   | 4.4%   |
|        | Personal Enrichment  | Count               | 10     | 13     | 23     |
|        |                      | % within Reason     | 43.5%  | 56.5%  | 100.0% |
|        |                      | % within Radio-Home | 10.2%  | 6.6%   | 7.8%   |
|        |                      | % of Total          | 3.4%   | 4.4%   | 7.8%   |
| Total  |                      | Count               | 98     | 198    | 296    |
|        |                      | % within Reason     | 33.1%  | 66.9%  | 100.0% |
|        |                      | % within Radio-Home | 100.0% | 100.0% | 100.0% |
|        |                      | % of Total          | 33.1%  | 66.9%  | 100.0% |