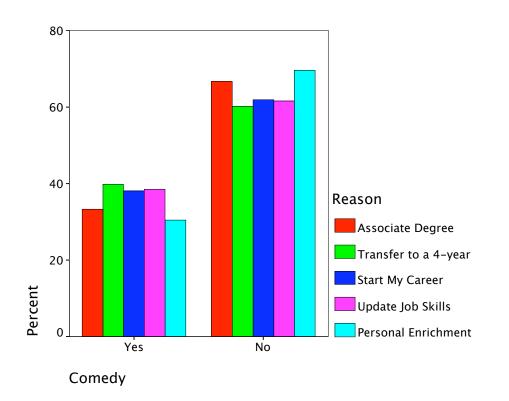

|        |                      |                    | Bloomberg |        |        |
|--------|----------------------|--------------------|-----------|--------|--------|
|        |                      |                    | Yes       | No     | Total  |
| Reason | Associate Degree     | Count              | 1         | 89     | 90     |
|        |                      | % within Reason    | 1.1%      | 98.9%  | 100.0% |
|        |                      | % within Bloomberg | 33.3%     | 30.4%  | 30.4%  |
|        |                      | % of Total         | .3%       | 30.1%  | 30.4%  |
|        | Transfer to a 4-year | Count              |           | 128    | 128    |
|        |                      | % within Reason    |           | 100.0% | 100.0% |
|        |                      | % within Bloomberg |           | 43.7%  | 43.2%  |
|        |                      | % of Total         |           | 43.2%  | 43.2%  |
|        | Start My Career      | Count              |           | 42     | 42     |
|        |                      | % within Reason    |           | 100.0% | 100.0% |
|        |                      | % within Bloomberg |           | 14.3%  | 14.2%  |
|        |                      | % of Total         |           | 14.2%  | 14.2%  |
|        | Update Job Skills    | Count              |           | 13     | 13     |
|        |                      | % within Reason    |           | 100.0% | 100.0% |
|        |                      | % within Bloomberg |           | 4.4%   | 4.4%   |
|        |                      | % of Total         |           | 4.4%   | 4.4%   |
|        | Personal Enrichment  | Count              | 2         | 21     | 23     |
|        |                      | % within Reason    | 8.7%      | 91.3%  | 100.0% |
|        |                      | % within Bloomberg | 66.7%     | 7.2%   | 7.8%   |
|        |                      | % of Total         | .7%       | 7.1%   | 7.8%   |
| Total  |                      | Count              | 3         | 293    | 296    |
|        |                      | % within Reason    | 1.0%      | 99.0%  | 100.0% |
|        |                      | % within Bloomberg | 100.0%    | 100.0% | 100.0% |
|        |                      | % of Total         | 1.0%      | 99.0%  | 100.0% |