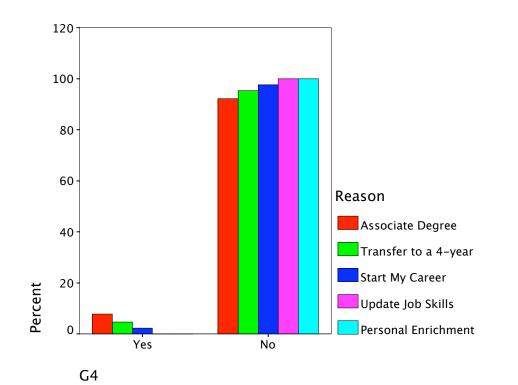

|        |                      |                    | Bloomberg |        |        |
|--------|----------------------|--------------------|-----------|--------|--------|
|        |                      |                    | Yes       | No     | Total  |
| Reason | Associate Degree     | Count              | 1         | 89     | 90     |
|        |                      | % within Reason    | 1.1%      | 98.9%  | 100.0% |
|        |                      | % within Bloomberg | 33.3%     | 30.4%  | 30.4%  |
|        |                      | % of Total         | .3%       | 30.1%  | 30.4%  |
|        | Transfer to a 4-year | Count              |           | 128    | 128    |
|        |                      | % within Reason    |           | 100.0% | 100.0% |
|        |                      | % within Bloomberg |           | 43.7%  | 43.2%  |
|        |                      | % of Total         |           | 43.2%  | 43.2%  |
|        | Start My Career      | Count              |           | 42     | 42     |
|        |                      | % within Reason    |           | 100.0% | 100.0% |
|        |                      | % within Bloomberg |           | 14.3%  | 14.2%  |
|        |                      | % of Total         |           | 14.2%  | 14.2%  |
|        | Update Job Skills    | Count              |           | 13     | 13     |
|        |                      | % within Reason    |           | 100.0% | 100.0% |
|        |                      | % within Bloomberg |           | 4.4%   | 4.4%   |
|        |                      | % of Total         |           | 4.4%   | 4.4%   |
|        | Personal Enrichment  | Count              | 2         | 21     | 23     |
|        |                      | % within Reason    | 8.7%      | 91.3%  | 100.0% |
|        |                      | % within Bloomberg | 66.7%     | 7.2%   | 7.8%   |
|        |                      | % of Total         | .7%       | 7.1%   | 7.8%   |
| Total  |                      | Count              | 3         | 293    | 296    |
|        |                      | % within Reason    | 1.0%      | 99.0%  | 100.0% |
|        |                      | % within Bloomberg | 100.0%    | 100.0% | 100.0% |
|        |                      | % of Total         | 1.0%      | 99.0%  | 100.0% |