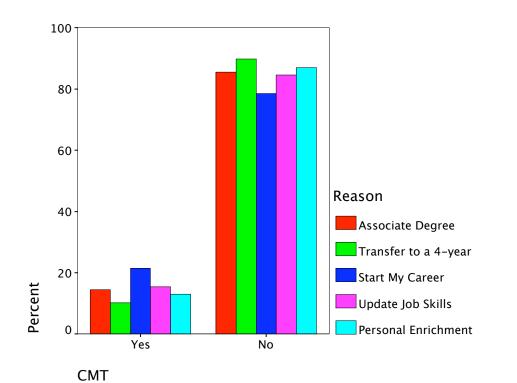

|        |                      |                            | Radio-Wkday AM |        |        |
|--------|----------------------|----------------------------|----------------|--------|--------|
|        |                      |                            | Yes            | No     | Total  |
| Reason | Associate Degree     | Count                      | 69             | 21     | 90     |
|        |                      | % within Reason            | 76.7%          | 23.3%  | 100.0% |
|        |                      | % within<br>Radio-Wkday AM | 30.5%          | 30.0%  | 30.4%  |
|        |                      | % of Total                 | 23.3%          | 7.1%   | 30.4%  |
|        | Transfer to a 4-year | Count                      | 91             | 37     | 128    |
|        |                      | % within Reason            | 71.1%          | 28.9%  | 100.0% |
|        |                      | % within<br>Radio-Wkday AM | 40.3%          | 52.9%  | 43.2%  |
|        |                      | % of Total                 | 30.7%          | 12.5%  | 43.2%  |
|        | Start My Career      | Count                      | 35             | 7      | 42     |
|        |                      | % within Reason            | 83.3%          | 16.7%  | 100.0% |
|        |                      | % within<br>Radio-Wkday AM | 15.5%          | 10.0%  | 14.2%  |
|        |                      | % of Total                 | 11.8%          | 2.4%   | 14.2%  |
|        | Update Job Skills    | Count                      | 12             | 1      | 13     |
|        |                      | % within Reason            | 92.3%          | 7.7%   | 100.0% |
|        |                      | % within<br>Radio-Wkday AM | 5.3%           | 1.4%   | 4.4%   |
|        |                      | % of Total                 | 4.1%           | .3%    | 4.4%   |
|        | Personal Enrichment  | Count                      | 19             | 4      | 23     |
|        |                      | % within Reason            | 82.6%          | 17.4%  | 100.0% |
|        |                      | % within<br>Radio-Wkday AM | 8.4%           | 5.7%   | 7.8%   |
|        |                      | % of Total                 | 6.4%           | 1.4%   | 7.8%   |
| Total  |                      | Count                      | 226            | 70     | 296    |
|        |                      | % within Reason            | 76.4%          | 23.6%  | 100.0% |
|        |                      | % within<br>Radio-Wkday AM | 100.0%         | 100.0% | 100.0% |
|        |                      | % of Total                 | 76.4%          | 23.6%  | 100.0% |