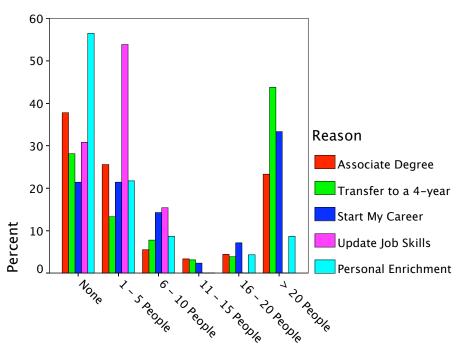

100.0% |
|        |                      | % within # of People<br>w/your TM address | 2.2%        | 7.8%   |
|        |                      | % of Total                                | .7%         | 7.8%   |
| Total  |                      | Count                                     | 93          | 296    |
|        |                      | % within Reason                           | 31.4%       | 100.0% |
|        |                      | % within # of People<br>w/your TM address | 100.0%      | 100.0% |
|        |                      | % of Total                                | 31.4%       | 100.0% |

## Reason \* # of People w/your TM address Crosstabulation

# Graph



Wkly # of People IM on Computer





# of People w/your IM Address

# Graph



Wkly – # of People TM on Phone





# of People w/your TM address

## Crosstabs

|                                                 | Cases |         |  |
|-------------------------------------------------|-------|---------|--|
|                                                 | Valid |         |  |
|                                                 | Ν     | Percent |  |
| Reason * Expected<br>response time to<br>email? | 295   | 97.4%   |  |

|                                                 | Cases   |         |       |         |  |
|-------------------------------------------------|---------|---------|-------|---------|--|
|                                                 | Missing |         | Total |         |  |
|                                                 | N       | Percent | N     | Percent |  |
| Reason * Expe