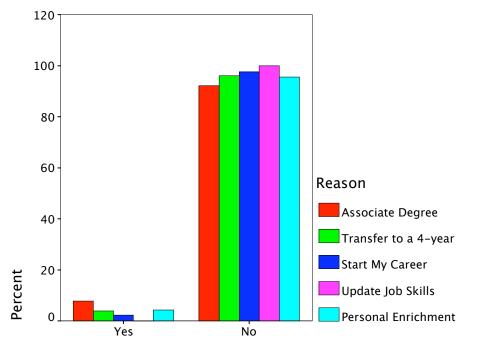

| % within TLC    | 1.4%   | 5.3%   | 4.4%   |
|        |                      | % of Total      | .3%    | 4.1%   | 4.4%   |
|        | Personal Enrichment  | Count           | 6      | 17     | 23     |
|        |                      | % within Reason | 26.1%  | 73.9%  | 100.0% |
|        |                      | % within TLC    | 8.6%   | 7.5%   | 7.8%   |
|        |                      | % of Total      | 2.0%   | 5.7%   | 7.8%   |
| Total  |                      | Count           | 70     | 226    | 296    |
|        |                      | % within Reason | 23.6%  | 76.4%  | 100.0% |
|        |                      | % within TLC    | 100.0% | 100.0% | 100.0% |
|        |                      | % of Total      | 23.6%  | 76.4%  | 100.0% |

# **Reason \* TLC Crosstabulation**











Spike











# Crosstabs

# **Case Processing Summary**

|                 | Cases     |       |  |  |  |
|-----------------|-----------|-------|--|--|--|
|                 | Valid     |       |  |  |  |
|                 | N Percent |       |  |  |  |
| Reason * TNT    | 296       | 97.7% |  |  |  |
| Reason * Travel | 296       | 97.7% |  |  |  |
| Reason * VH1    | 296       | 97.7% |  |  |  |
| Reason * USA    | 296       | 97.7% |  |  |  |

#### **Case Processing Summary**

|                 | Cases |         |     |         |  |
|-----------------|-------|---------|-----|---------|--|
|                 | Miss  | sing    | То  | tal     |  |
|                 | N     | Percent | N   | Percent |  |
| Reason * TNT    | 7     | 2.3%    | 303 | 100.0%  |  |
| Reason * Travel