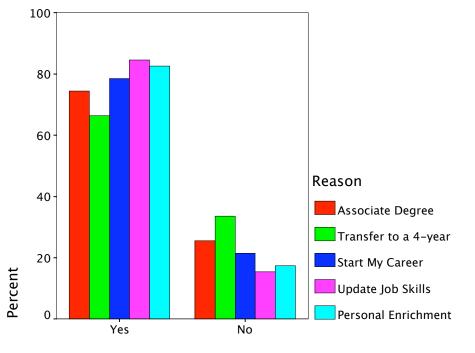

## Reason \* Radio-Home Crosstabulation

|        |                      |                    | Radio  | -Car   |        |
|--------|----------------------|--------------------|--------|--------|--------|
|        |                      |                    | Yes    | No     | Total  |
| Reason | Associate Degree     | Count              | 87     | 3      | 90     |
|        |                      | % within Reason    | 96.7%  | 3.3%   | 100.0% |
|        |                      | % within Radio-Car | 31.6%  | 14.3%  | 30.4%  |
|        |                      | % of Total         | 29.4%  | 1.0%   | 30.4%  |
|        | Transfer to a 4-year | Count              | 112    | 16     | 128    |
|        |                      | % within Reason    | 87.5%  | 12.5%  | 100.0% |
|        |                      | % within Radio-Car | 40.7%  | 76.2%  | 43.2%  |
|        |                      | % of Total         | 37.8%  | 5.4%   | 43.2%  |
|        | Start My Career      | Count              | 41     | 1      | 42     |
|        |                      | % within Reason    | 97.6%  | 2.4%   | 100.0% |
|        |                      | % within Radio-Car | 14.9%  | 4.8%   | 14.2%  |
|        |                      | % of Total         | 13.9%  | .3%    | 14.2%  |
|        | Update Job Skills    | Count              | 12     | 1      | 13     |
|        |                      | % within Reason    | 92.3%  | 7.7%   | 100.0% |
|        |                      | % within Radio-Car | 4.4%   | 4.8%   | 4.4%   |
|        |                      | % of Total         | 4.1%   | .3%    | 4.4%   |
|        | Personal Enrichment  | Count              | 23     |        | 23     |
|        |                      | % within Reason    | 100.0% |        | 100.0% |
|        |                      | % within Radio-Car | 8.4%   |        | 7.8%   |
|        |                      | % of Total         | 7.8%   |        | 7.8%   |
| Total  |                      | Count              | 275    | 21     | 296    |
|        |                      | % within Reason    | 92.9%  | 7.1%   | 100.0% |
|        |                      | % within Radio-Car | 100.0% | 100.0% | 100.0% |
|        |                      | % of Total         | 92.9%  | 7.1%   | 100.0% |