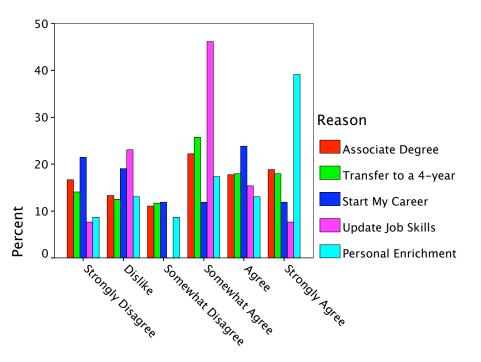

|        |                      |                            | Radio-Wkday AM |        |        |
|--------|----------------------|----------------------------|----------------|--------|--------|
|        |                      |                            | Yes            | No     | Total  |
| Reason | Associate Degree     | Count                      | 69             | 21     | 90     |
|        |                      | % within Reason            | 76.7%          | 23.3%  | 100.0% |
|        |                      | % within<br>Radio-Wkday AM | 30.5%          | 30.0%  | 30.4%  |
|        |                      | % of Total                 | 23.3%          | 7.1%   | 30.4%  |
|        | Transfer to a 4-year | Count                      | 91             | 37     | 128    |
|        |                      | % within Reason            | 71.1%          | 28.9%  | 100.0% |
|        |                      | % within<br>Radio-Wkday AM | 40.3%          | 52.9%  | 43.2%  |
|        |                      | % of Total                 | 30.7%          | 12.5%  | 43.2%  |
|        | Start My Career      | Count                      | 35             | 7      | 42     |
|        |                      | % within Reason            | 83.3%          | 16.7%  | 100.0% |
|        |                      | % within<br>Radio-Wkday AM | 15.5%          | 10.0%  | 14.2%  |
|        |                      | % of Total                 | 11.8%          | 2.4%   | 14.2%  |
|        | Update Job Skills    | Count                      | 12             | 1      | 13     |
|        |                      | % within Reason            | 92.3%          | 7.7%   | 100.0% |
|        |                      | % within<br>Radio-Wkday AM | 5.3%           | 1.4%   | 4.4%   |
|        |                      | % of Total                 | 4.1%           | .3%    | 4.4%   |
|        | Personal Enrichment  | Count                      | 19             | 4      | 23     |
|        |                      | % within Reason            | 82.6%          | 17.4%  | 100.0% |
|        |                      | % within<br>Radio-Wkday AM | 8.4%           | 5.7%   | 7.8%   |
|        |                      | % of Total                 | 6.4%           | 1.4%   | 7.8%   |
| Total  |                      | Count                      | 226            | 70     | 296    |
|        |                      | % within Reason            | 76.4%          | 23.6%  | 100.0% |
|        |                      | % within<br>Radio-Wkday AM | 100.0%         | 100.0% | 100.0% |
|        |                      | % of Total                 | 76.4%          | 23.6%  | 100.0% |

| Reason * Radio-Wkday PM ( | Crosstabulation |
|---------------------------|-----------------|
|---------------------------|-----------------|

|        |                      |                            | Radio-Wkday PM |        |        |
|--------|----------------------|----------------------------|----------------|--------|--------|
|        |                      |                            | Yes            | No     | Total  |
| Reason | Associate Degree     | Count                      | 36             | 54     | 90     |
|        |                      | % within Reason            | 40.0%          | 60.0%  | 100.0% |
|        |                      | % within<br>Radio-Wkday PM | 27.3%          | 32.9%  | 30.4%  |
|        |                      | % of Total                 | 12.2%          | 18.2%  | 30.4%  |
|        | Transfer to a 4-year | Count                      | 63             | 65     | 128    |
|        |                      | % within Reason            | 49.2%          | 50.8%  | 100.0% |
|        |                      | % within<br>Radio-Wkday PM | 47.7%          | 39.6%  | 43.2%  |
|        |                      | % of Total                 | 21.3%          | 22.0%  | 43.2%  |
|        | Start My Career      | Count                      | 18             | 24     | 42     |
|        |                      | % within Reason            | 42.9%          | 57.1%  | 100.0% |
|        |                      | % within<br>Radio-Wkday PM | 13.6%          | 14.6%  | 14.2%  |
|        |                      | % of Total                 | 6.1%           | 8.1%   | 14.2%  |
|        | Update Job Skills    | Count                      | 5              | 8      | 13     |
|        |                      | % within Reason            | 38.5%          | 61.5%  | 100.0% |
|        |                      | % within<br>Radio-Wkday PM | 3.8%           | 4.9%   | 4.4%   |
|        |                      | % of Total                 | 1.7%           | 2.7%   | 4.4%   |
|        | Personal Enrichment  | Count                      | 10             | 13     | 23     |
|        |                      | % within Reason            | 43.5%          | 56.5%  | 100.0% |
|        |                      | % within<br>Radio-Wkday PM | 7.6%           | 7.9%   | 7.8%   |
|        |                      | % of Total                 | 3.4%           | 4.4%   | 7.8%   |
| Total  |                      | Count                      | 132            | 164    | 296    |
|        |                      | % within Reason            | 44.6%          | 55.4%  | 100.0% |
|        |                      | % within<br>Radio-Wkday PM | 100.0%         | 100.0% | 100.0% |
|        |                      | % of Total                 | 44.6%          | 55.4%  | 100.0% |

|        |                      |                             | Radio-Wkday Eve |        |        |
|--------|----------------------|-----------------------------|-----------------|--------|--------|
|        |                      |                             | Yes             | No     | Total  |
| Reason | Associate Degree     | Count                       | 41              | 49     | 90     |
|        |                      | % within Reason             | 45.6%           | 54.4%  | 100.0% |
|        |                      | % within<br>Radio-Wkday Eve | 34.7%           | 27.5%  | 30.4%  |
|        |                      | % of Total                  | 13.9%           | 16.6%  | 30.4%  |
|        | Transfer to a 4-year | Count                       | 48              | 80     | 128    |
|        |                      | % within Reason             | 37.5%           | 62.5%  | 100.0% |
|        |                      | % within<br>Radio-Wkday Eve | 40.7%           | 44.9%  | 43.2%  |
|        |                      | % of Total                  | 16.2%           | 27.0%  | 43.2%  |
|        | Start My Career      | Count                       | 18              | 24     | 42     |
|        |                      | % within Reason             | 42.9%           | 57.1%  | 100.0% |
|        |                      | % within<br>Radio-Wkday Eve | 15.3%           | 13.5%  | 14.2%  |
|        |                      | % of Total                  | 6.1%            | 8.1%   | 14.2%  |
|        | Update Job Skills    | Count                       | 2               | 11     | 13     |
|        |                      | % within Reason             | 15.4%           | 84.6%  | 100.0% |
|        |                      | % within<br>Radio-Wkday Eve | 1.7%            | 6.2%   | 4.4%   |
|        |                      | % of Total                  | .7%             | 3.7%   | 4.4%   |
|        | Personal Enrichment  | Count                       | 9               | 14     | 23     |
|        |                      | % within Reason             | 39.1%           | 60.9%  | 100.0% |
|        |                      | % within<br>Radio-Wkday Eve | 7.6%            | 7.9%   | 7.8%   |
|        |                      | % of Total                  | 3.0%            | 4.7%   | 7.8%   |
| Total  |                      | Count                       | 118             | 178    | 296    |
|        |                      | % within Reason             | 39.9%           | 60.1%  | 100.0% |
|        |                      | % within<br>Radio-Wkday Eve | 100.0%          | 100.0% | 100.0% |
|        |                      | % of Total                  | 39.9%           | 60.1%  | 100.0% |

|        |                      |                            | Radio-Wkend AM |        |        |
|--------|----------------------|----------------------------|----------------|--------|--------|
|        |                      |                            | Yes            | No     | Total  |
| Reason | Associate Degree     | Count                      | 22             | 68     | 90     |
|        |                      | % within Reason            | 24.4%          | 75.6%  | 100.0% |
|        |                      | % within<br>Radio-Wkend AM | 30.1%          | 30.5%  | 30.4%  |
|        |                      | % of Total                 | 7.4%           | 23.0%  | 30.4%  |
|        | Transfer to a 4-year | Count                      | 35             | 93     | 128    |
|        |                      | % within Reason            | 27.3%          | 72.7%  | 100.0% |
|        |                      | % within<br>Radio-Wkend AM | 47.9%          | 41.7%  | 43.2%  |
|        |                      | % of Total                 | 11.8%          | 31.4%  | 43.2%  |
|        | Start My Career      | Count                      | 11             | 31     | 42     |
|        |                      | % within Reason            | 26.2%          | 73.8%  | 100.0% |
|        |                      | % within<br>Radio-Wkend AM | 15.1%          | 13.9%  | 14.2%  |
|        |                      | % of Total                 | 3.7%           | 10.5%  | 14.2%  |
|        | Update Job Skills    | Count                      | 2              | 11     | 13     |
|        |                      | % within Reason            | 15.4%          | 84.6%  | 100.0% |
|        |                      | % within<br>Radio-Wkend AM | 2.7%           | 4.9%   | 4.4%   |
|        |                      | % of Total                 | .7%            | 3.7%   | 4.4%   |
|        | Personal Enrichment  | Count                      | 3              | 20     | 23     |
|        |                      | % within Reason            | 13.0%          | 87.0%  | 100.0% |
|        |                      | % within<br>Radio-Wkend AM | 4.1%           | 9.0%   | 7.8%   |
|        |                      | % of Total                 | 1.0%           | 6.8%   | 7.8%   |
| Total  |                      | Count                      | 73             | 223    | 296    |
|        |                      | % within Reason            | 24.7%          | 75.3%  | 100.0% |
|        |                      | % within<br>Radio-Wkend AM | 100.0%         | 100.0% | 100.0% |
|        |                      | % of Total                 | 24.7%          | 75.3%  | 100.0% |

| Reason * Radio | -Wkend PM | Crosstabulation |
|----------------|-----------|-----------------|
|----------------|-----------|-----------------|

|        |                      |                            | Radio-Wkend PM |        |        |
|--------|----------------------|----------------------------|----------------|--------|--------|
|        |                      |                            | Yes            | No     | Total  |
| Reason | Associate Degree     | Count                      | 31             | 59     | 90     |
|        |                      | % within Reason            | 34.4%          | 65.6%  | 100.0% |
|        |                      | % within<br>Radio-Wkend PM | 35.6%          | 28.2%  | 30.4%  |
|        |                      | % of Total                 | 10.5%          | 19.9%  | 30.4%  |
|        | Transfer to a 4-year | Count                      | 39             | 89     | 128    |
|        |                      | % within Reason            | 30.5%          | 69.5%  | 100.0% |
|        |                      | % within<br>Radio-Wkend PM | 44.8%          | 42.6%  | 43.2%  |
|        |                      | % of Total                 | 13.2%          | 30.1%  | 43.2%  |
|        | Start My Career      | Count                      | 12             | 30     | 42     |
|        |                      | % within Reason            | 28.6%          | 71.4%  | 100.0% |
|        |                      | % within<br>Radio-Wkend PM | 13.8%          | 14.4%  | 14.2%  |
|        |                      | % of Total                 | 4.1%           | 10.1%  | 14.2%  |
|        | Update Job Skills    | Count                      | 2              | 11     | 13     |
|        |                      | % within Reason            | 15.4%          | 84.6%  | 100.0% |
|        |                      | % within<br>Radio-Wkend PM | 2.3%           | 5.3%   | 4.4%   |
|        |                      | % of Total                 | .7%            | 3.7%   | 4.4%   |
|        | Personal Enrichment  | Count                      | 3              | 20     | 23     |
|        |                      | % within Reason            | 13.0%          | 87.0%  | 100.0% |
|        |                      | % within<br>Radio-Wkend PM | 3.4%           | 9.6%   | 7.8%   |
|        |                      | % of Total                 | 1.0%           | 6.8%   | 7.8%   |
| Total  |                      | Count                      | 87             | 209    | 296    |
|        |                      | % within Reason            | 29.4%          | 70.6%  | 100.0% |
|        |                      | % within<br>Radio-Wkend PM | 100.0%         | 100.0% | 100.0% |
|        |                      | % of Total                 | 29.4%          | 70.6%  | 100.0% |

|        |                      |                             | Radio-W | kend Eve |        |
|--------|----------------------|-----------------------------|---------|----------|--------|
|        |                      |                             | Yes     | No       | Total  |
| Reason | Associate Degree     | Count                       | 26      | 64       | 90     |
|        |                      | % within Reason             | 28.9%   | 71.1%    | 100.0% |
|        |                      | % within<br>Radio-Wkend Eve | 30.6%   | 30.3%    | 30.4%  |
|        |                      | % of Total                  | 8.8%    | 21.6%    | 30.4%  |
|        | Transfer to a 4-year | Count                       | 42      | 86       | 128    |
|        |                      | % within Reason             | 32.8%   | 67.2%    | 100.0% |
|        |                      | % within<br>Radio-Wkend Eve | 49.4%   | 40.8%    | 43.2%  |
|        |                      | % of Total                  | 14.2%   | 29.1%    | 43.2%  |
|        | Start My Career      | Count                       | 11      | 31       | 42     |
|        |                      | % within Reason             | 26.2%   | 73.8%    | 100.0% |
|        |                      | % within<br>Radio-Wkend Eve | 12.9%   | 14.7%    | 14.2%  |
|        |                      | % of Total                  | 3.7%    | 10.5%    | 14.2%  |
|        | Update Job Skills    | Count                       | 1       | 12       | 13     |
|        |                      | % within Reason             | 7.7%    | 92.3%    | 100.0% |
|        |                      | % within<br>Radio-Wkend Eve | 1.2%    | 5.7%     | 4.4%   |
|        |                      | % of Total                  | .3%     | 4.1%     | 4.4%   |
|        | Personal Enrichment  | Count                       | 5       | 18       | 23     |
|        |                      | % within Reason             | 21.7%   | 78.3%    | 100.0% |
|        |                      | % within<br>Radio-Wkend Eve | 5.9%    | 8.5%     | 7.8%   |
|        |                      | % of Total                  | 1.7%    | 6.1%     | 7.8%   |
| Total  |                      | Count                       | 85      | 211      | 296    |
|        |                      | % within Reason             | 28.7%   | 71.3%    | 100.0% |
|        |                      | % within<br>Radio-Wkend Eve | 100.0%  | 100.0%   | 100.0% |
|        |                      | % of Total                  | 28.7%   | 71.3%    | 100.0% |