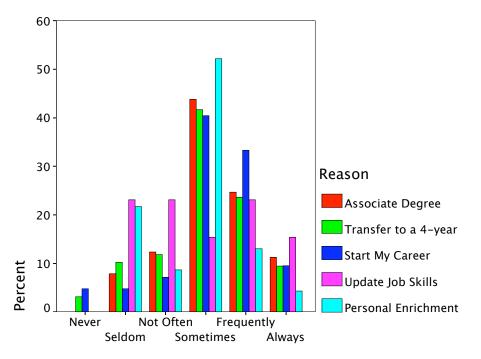

|        |                      |                            | Radio-Wkday AM |        |        |
|--------|----------------------|----------------------------|----------------|--------|--------|
|        |                      |                            | Yes            | No     | Total  |
| Reason | Associate Degree     | Count                      | 69             | 21     | 90     |
|        |                      | % within Reason            | 76.7%          | 23.3%  | 100.0% |
|        |                      | % within<br>Radio-Wkday AM | 30.5%          | 30.0%  | 30.4%  |
|        |                      | % of Total                 | 23.3%          | 7.1%   | 30.4%  |
|        | Transfer to a 4-year | Count                      | 91             | 37     | 128    |
|        |                      | % within Reason            | 71.1%          | 28.9%  | 100.0% |
|        |                      | % within<br>Radio-Wkday AM | 40.3%          | 52.9%  | 43.2%  |
|        |                      | % of Total                 | 30.7%          | 12.5%  | 43.2%  |
|        | Start My Career      | Count                      | 35             | 7      | 42     |
|        |                      | % within Reason            | 83.3%          | 16.7%  | 100.0% |
|        |                      | % within<br>Radio-Wkday AM | 15.5%          | 10.0%  | 14.2%  |
|        |                      | % of Total                 | 11.8%          | 2.4%   | 14.2%  |
|        | Update Job Skills    | Count                      | 12             | 1      | 13     |
|        |                      | % within Reason            | 92.3%          | 7.7%   | 100.0% |
|        |                      | % within<br>Radio-Wkday AM | 5.3%           | 1.4%   | 4.4%   |
|        |                      | % of Total                 | 4.1%           | .3%    | 4.4%   |
|        | Personal Enrichment  | Count                      | 19             | 4      | 23     |
|        |                      | % within Reason            | 82.6%          | 17.4%  | 100.0% |
|        |                      | % within<br>Radio-Wkday AM | 8.4%           | 5.7%   | 7.8%   |
|        |                      | % of Total                 | 6.4%           | 1.4%   | 7.8%   |
| Total  |                      | Count                      | 226            | 70     | 296    |
|        |                      | % within Reason            | 76.4%          | 23.6%  | 100.0% |
|        |                      | % within<br>Radio-Wkday AM | 100.0%         | 100.0% | 100.0% |
|        |                      | % of Total                 | 76.4%          | 23.6%  | 100.0% |

| Reason * Radio-Wkday PM ( | Crosstabulation |
|---------------------------|-----------------|
|---------------------------|-----------------|

|        |                      |                            | Radio-Wkday PM |        |        |
|--------|----------------------|----------------------------|----------------|--------|--------|
|        |                      |                            | Yes            | No     | Total  |
| Reason | Associate Degree     | Count                      | 36             | 54     | 90     |
|        |                      | % within Reason            | 40.0%          | 60.0%  | 100.0% |
|        |                      | % within<br>Radio-Wkday PM | 27.3%          | 32.9%  | 30.4%  |
|        |                      | % of Total                 | 12.2%          | 18.2%  | 30.4%  |
|        | Transfer to a 4-year | Count                      | 63             | 65     | 128    |
|        |                      | % within Reason            | 49.2%          | 50.8%  | 100.0% |
|        |                      | % within<br>Radio-Wkday PM | 47.7%          | 39.6%  | 43.2%  |
|        |                      | % of Total                 | 21.3%          | 22.0%  | 43.2%  |
|        | Start My Career      | Count                      | 18             | 24     | 42     |
|        |                      | % within Reason            | 42.9%          | 57.1%  | 100.0% |
|        |                      | % within<br>Radio-Wkday PM | 13.6%          | 14.6%  | 14.2%  |
|        |                      | % of Total                 | 6.1%           | 8.1%   | 14.2%  |
|        | Update Job Skills    | Count                      | 5              | 8      | 13     |
|        |                      | % within Reason            | 38.5%          | 61.5%  | 100.0% |
|        |                      | % within<br>Radio-Wkday PM | 3.8%           | 4.9%   | 4.4%   |
|        |                      | % of Total                 | 1.7%           | 2.7%   | 4.4%   |
|        | Personal Enrichment  | Count                      | 10             | 13     | 23     |
|        |                      | % within Reason            | 43.5%          | 56.5%  | 100.0% |
|        |                      | % within<br>Radio-Wkday PM | 7.6%           | 7.9%   | 7.8%   |
|        |                      | % of Total                 | 3.4%           | 4.4%   | 7.8%   |
| Total  |                      | Count                      | 132            | 164    | 296    |
|        |                      | % within Reason            | 44.6%          | 55.4%  | 100.0% |
|        |                      | % within<br>Radio-Wkday PM | 100.0%         | 100.0% | 100.0% |
|        |                      | % of Total                 | 44.6%          | 55.4%  | 100.0% |

|        |                      |                             | Radio-Wkday Eve |        |        |
|--------|----------------------|-----------------------------|-----------------|--------|--------|
|        |                      |                             | Yes             | No     | Total  |
| Reason | Associate Degree     | Count                       | 41              | 49     | 90     |
|        |                      | % within Reason             | 45.6%           | 54.4%  | 100.0% |
|        |                      | % within<br>Radio-Wkday Eve | 34.7%           | 27.5%  | 30.4%  |
|        |                      | % of Total                  | 13.9%           | 16.6%  | 30.4%  |
|        | Transfer to a 4-year | Count                       | 48              | 80     | 128    |
|        |                      | % within Reason             | 37.5%           | 62.5%  | 100.0% |
|        |                      | % within<br>Radio-Wkday Eve | 40.7%           | 44.9%  | 43.2%  |
|        |                      | % of Total                  | 16.2%           | 27.0%  | 43.2%  |
|        | Start My Career      | Count                       | 18              | 24     | 42     |
|        |                      | % within Reason             | 42.9%           | 57.1%  | 100.0% |
|        |                      | % within<br>Radio-Wkday Eve | 15.3%           | 13.5%  | 14.2%  |
|        |                      | % of Total                  | 6.1%            | 8.1%   | 14.2%  |
|        | Update Job Skills    | Count                       | 2               | 11     | 13     |
|        |                      | % within Reason             | 15.4%           | 84.6%  | 100.0% |
|        |                      | % within<br>Radio-Wkday Eve | 1.7%            | 6.2%   | 4.4%   |
|        |                      | % of Total                  | .7%             | 3.7%   | 4.4%   |
|        | Personal Enrichment  | Count                       | 9               | 14     | 23     |
|        |                      | % within Reason             | 39.1%           | 60.9%  | 100.0% |
|        |                      | % within<br>Radio-Wkday Eve | 7.6%            | 7.9%   | 7.8%   |
|        |                      | % of Total                  | 3.0%            | 4.7%   | 7.8%   |
| Total  |                      | Count                       | 118             | 178    | 296    |
|        |                      | % within Reason             | 39.9%           | 60.1%  | 100.0% |
|        |                      | % within<br>Radio-Wkday Eve | 100.0%          | 100.0% | 100.0% |
|        |                      | % of Total                  | 39.9%           | 60.1%  | 100.0% |

|        |                      |                            | Radio-Wkend AM |        |        |
|--------|----------------------|----------------------------|----------------|--------|--------|
|        |                      |                            | Yes            | No     | Total  |
| Reason | Associate Degree     | Count                      | 22             | 68     | 90     |
|        |                      | % within Reason            | 24.4%          | 75.6%  | 100.0% |
|        |                      | % within<br>Radio-Wkend AM | 30.1%          | 30.5%  | 30.4%  |
|        |                      | % of Total                 | 7.4%           | 23.0%  | 30.4%  |
|        | Transfer to a 4-year | Count                      | 35             | 93     | 128    |
|        |                      | % within Reason            | 27.3%          | 72.7%  | 100.0% |
|        |                      | % within<br>Radio-Wkend AM | 47.9%          | 41.7%  | 43.2%  |
|        |                      | % of Total                 | 11.8%          | 31.4%  | 43.2%  |
|        | Start My Career      | Count                      | 11             | 31     | 42     |
|        |                      | % within Reason            | 26.2%          | 73.8%  | 100.0% |
|        |                      | % within<br>Radio-Wkend AM | 15.1%          | 13.9%  | 14.2%  |
|        |                      | % of Total                 | 3.7%           | 10.5%  | 14.2%  |
|        | Update Job Skills    | Count                      | 2              | 11     | 13     |
|        |                      | % within Reason            | 15.4%          | 84.6%  | 100.0% |
|        |                      | % within<br>Radio-Wkend AM | 2.7%           | 4.9%   | 4.4%   |
|        |                      | % of Total                 | .7%            | 3.7%   | 4.4%   |
|        | Personal Enrichment  | Count                      | 3              | 20     | 23     |
|        |                      | % within Reason            | 13.0%          | 87.0%  | 100.0% |
|        |                      | % within<br>Radio-Wkend AM | 4.1%           | 9.0%   | 7.8%   |
|        |                      | % of Total                 | 1.0%           | 6.8%   | 7.8%   |
| Total  |                      | Count                      | 73             | 223    | 296    |
|        |                      | % within Reason            | 24.7%          | 75.3%  | 100.0% |
|        |                      | % within<br>Radio-Wkend AM | 100.0%         | 100.0% | 100.0% |
|        |                      | % of Total                 | 24.7%          | 75.3%  | 100.0% |

| Reason * Radio | -Wkend PM | Crosstabulation |
|----------------|-----------|-----------------|
|----------------|-----------|-----------------|

|        |                      |                            | Radio-Wkend PM |        |        |
|--------|----------------------|----------------------------|----------------|--------|--------|
|        |                      |                            | Yes            | No     | Total  |
| Reason | Associate Degree     | Count                      | 31             | 59     | 90     |
|        |                      | % within Reason            | 34.4%          | 65.6%  | 100.0% |
|        |                      | % within<br>Radio-Wkend PM | 35.6%          | 28.2%  | 30.4%  |
|        |                      | % of Total                 | 10.5%          | 19.9%  | 30.4%  |
|        | Transfer to a 4-year | Count                      | 39             | 89     | 128    |
|        |                      | % within Reason            | 30.5%          | 69.5%  | 100.0% |
|        |                      | % within<br>Radio-Wkend PM | 44.8%          | 42.6%  | 43.2%  |
|        |                      | % of Total                 | 13.2%          | 30.1%  | 43.2%  |
|        | Start My Career      | Count                      | 12             | 30     | 42     |
|        |                      | % within Reason            | 28.6%          | 71.4%  | 100.0% |
|        |                      | % within<br>Radio-Wkend PM | 13.8%          | 14.4%  | 14.2%  |
|        |                      | % of Total                 | 4.1%           | 10.1%  | 14.2%  |
|        | Update Job Skills    | Count                      | 2              | 11     | 13     |
|        |                      | % within Reason            | 15.4%          | 84.6%  | 100.0% |
|        |                      | % within<br>Radio-Wkend PM | 2.3%           | 5.3%   | 4.4%   |
|        |                      | % of Total                 | .7%            | 3.7%   | 4.4%   |
|        | Personal Enrichment  | Count                      | 3              | 20     | 23     |
|        |                      | % within Reason            | 13.0%          | 87.0%  | 100.0% |
|        |                      | % within<br>Radio-Wkend PM | 3.4%           | 9.6%   | 7.8%   |
|        |                      | % of Total                 | 1.0%           | 6.8%   | 7.8%   |
| Total  |                      | Count                      | 87             | 209    | 296    |
|        |                      | % within Reason            | 29.4%          | 70.6%  | 100.0% |
|        |                      | % within<br>Radio-Wkend PM | 100.0%         | 100.0% | 100.0% |
|        |                      | % of Total                 | 29.4%          | 70.6%  | 100.0% |

|        |                      |                             | Radio-W | kend Eve |        |
|--------|----------------------|-----------------------------|---------|----------|--------|
|        |                      |                             | Yes     | No       | Total  |
| Reason | Associate Degree     | Count                       | 26      | 64       | 90     |
|        |                      | % within Reason             | 28.9%   | 71.1%    | 100.0% |
|        |                      | % within<br>Radio-Wkend Eve | 30.6%   | 30.3%    | 30.4%  |
|        |                      | % of Total                  | 8.8%    | 21.6%    | 30.4%  |
|        | Transfer to a 4-year | Count                       | 42      | 86       | 128    |
|        |                      | % within Reason             | 32.8%   | 67.2%    | 100.0% |
|        |                      | % within<br>Radio-Wkend Eve | 49.4%   | 40.8%    | 43.2%  |
|        |                      | % of Total                  | 14.2%   | 29.1%    | 43.2%  |
|        | Start My Career      | Count                       | 11      | 31       | 42     |
|        |                      | % within Reason             | 26.2%   | 73.8%    | 100.0% |
|        |                      | % within<br>Radio-Wkend Eve | 12.9%   | 14.7%    | 14.2%  |
|        |                      | % of Total                  | 3.7%    | 10.5%    | 14.2%  |
|        | Update Job Skills    | Count                       | 1       | 12       | 13     |
|        |                      | % within Reason             | 7.7%    | 92.3%    | 100.0% |
|        |                      | % within<br>Radio-Wkend Eve | 1.2%    | 5.7%     | 4.4%   |
|        |                      | % of Total                  | .3%     | 4.1%     | 4.4%   |
|        | Personal Enrichment  | Count                       | 5       | 18       | 23     |
|        |                      | % within Reason             | 21.7%   | 78.3%    | 100.0% |
|        |                      | % within<br>Radio-Wkend Eve | 5.9%    | 8.5%     | 7.8%   |
|        |                      | % of Total                  | 1.7%    | 6.1%     | 7.8%   |
| Total  |                      | Count                       | 85      | 211      | 296    |
|        |                      | % within Reason             | 28.7%   | 71.3%    | 100.0% |
|        |                      | % within<br>Radio-Wkend Eve | 100.0%  | 100.0%   | 100.0% |
|        |                      | % of Total                  | 28.7%   | 71.3%    | 100.0% |