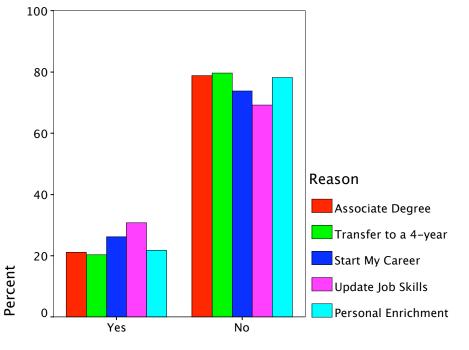

|        |                      |                            | Radio-Wkday AM |        |        |
|--------|----------------------|----------------------------|----------------|--------|--------|
|        |                      |                            | Yes            | No     | Total  |
| Reason | Associate Degree     | Count                      | 69             | 21     | 90     |
|        |                      | % within Reason            | 76.7%          | 23.3%  | 100.0% |
|        |                      | % within<br>Radio-Wkday AM | 30.5%          | 30.0%  | 30.4%  |
|        |                      | % of Total                 | 23.3%          | 7.1%   | 30.4%  |
|        | Transfer to a 4-year | Count                      | 91             | 37     | 128    |
|        |                      | % within Reason            | 71.1%          | 28.9%  | 100.0% |
|        |                      | % within<br>Radio-Wkday AM | 40.3%          | 52.9%  | 43.2%  |
|        |                      | % of Total                 | 30.7%          | 12.5%  | 43.2%  |
|        | Start My Career      | Count                      | 35             | 7      | 42     |
|        |                      | % within Reason            | 83.3%          | 16.7%  | 100.0% |
|        |                      | % within<br>Radio-Wkday AM | 15.5%          | 10.0%  | 14.2%  |
|        |                      | % of Total                 | 11.8%          | 2.4%   | 14.2%  |
|        | Update Job Skills    | Count                      | 12             | 1      | 13     |
|        |                      | % within Reason            | 92.3%          | 7.7%   | 100.0% |
|        |                      | % within<br>Radio-Wkday AM | 5.3%           | 1.4%   | 4.4%   |
|        |                      | % of Total                 | 4.1%           | .3%    | 4.4%   |
|        | Personal Enrichment  | Count                      | 19             | 4      | 23     |
|        |                      | % within Reason            | 82.6%          | 17.4%  | 100.0% |
|        |                      | % within<br>Radio-Wkday AM | 8.4%           | 5.7%   | 7.8%   |
|        |                      | % of Total                 | 6.4%           | 1.4%   | 7.8%   |
| Total  |                      | Count                      | 226            | 70     | 296    |
|        |                      | % within Reason            | 76.4%          | 23.6%  | 100.0% |
|        |                      | % within<br>Radio-Wkday AM | 100.0%         | 100.0% | 100.0% |
|        |                      | % of Total                 | 76.4%          | 23.6%  | 100.0% |

| Reason * Radio-Wkday PM ( | Crosstabulation |
|---------------------------|-----------------|
|---------------------------|-----------------|

|        |                      |                            | Radio-Wkday PM |        |        |
|--------|----------------------|----------------------------|----------------|--------|--------|
|        |                      |                            | Yes            | No     | Total  |
| Reason | Associate Degree     | Count                      | 36             | 54     | 90     |
|        |                      | % within Reason            | 40.0%          | 60.0%  | 100.0% |
|        |                      | % within<br>Radio-Wkday PM | 27.3%          | 32.9%  | 30.4%  |
|        |                      | % of Total                 | 12.2%          | 18.2%  | 30.4%  |
|        | Transfer to a 4-year | Count                      | 63             | 65     | 128    |
|        |                      | % within Reason            | 49.2%          | 50.8%  | 100.0% |
|        |                      | % within<br>Radio-Wkday PM | 47.7%          | 39.6%  | 43.2%  |
|        |                      | % of Total                 | 21.3%          | 22.0%  | 43.2%  |
|        | Start My Career      | Count                      | 18             | 24     | 42     |
|        |                      | % within Reason            | 42.9%          | 57.1%  | 100.0% |
|        |                      | % within<br>Radio-Wkday PM | 13.6%          | 14.6%  | 14.2%  |
|        |                      | % of Total                 | 6.1%           | 8.1%   | 14.2%  |
|        | Update Job Skills    | Count                      | 5              | 8      | 13     |
|        |                      | % within Reason            | 38.5%          | 61.5%  | 100.0% |
|        |                      | % within<br>Radio-Wkday PM | 3.8%           | 4.9%   | 4.4%   |
|        |                      | % of Total                 | 1.7%           | 2.7%   | 4.4%   |
|        | Personal Enrichment  | Count                      | 10             | 13     | 23     |
|        |                      | % within Reason            | 43.5%          | 56.5%  | 100.0% |
|        |                      | % within<br>Radio-Wkday PM | 7.6%           | 7.9%   | 7.8%   |
|        |                      | % of Total                 | 3.4%           | 4.4%   | 7.8%   |
| Total  |                      | Count                      | 132            | 164    | 296    |
|        |                      | % within Reason            | 44.6%          | 55.4%  | 100.0% |
|        |                      | % within<br>Radio-Wkday PM | 100.0%         | 100.0% | 100.0% |
|        |                      | % of Total                 | 44.6%          | 55.4%  | 100.0% |

|        |                      |                             | Radio-Wkday Eve |        |        |
|--------|----------------------|-----------------------------|-----------------|--------|--------|
|        |                      |                             | Yes             | No     | Total  |
| Reason | Associate Degree     | Count                       | 41              | 49     | 90     |
|        |                      | % within Reason             | 45.6%           | 54.4%  | 100.0% |
|        |                      | % within<br>Radio-Wkday Eve | 34.7%           | 27.5%  | 30.4%  |
|        |                      | % of Total                  | 13.9%           | 16.6%  | 30.4%  |
|        | Transfer to a 4-year | Count                       | 48              | 80     | 128    |
|        |                      | % within Reason             | 37.5%           | 62.5%  | 100.0% |
|        |                      | % within<br>Radio-Wkday Eve | 40.7%           | 44.9%  | 43.2%  |
|        |                      | % of Total                  | 16.2%           | 27.0%  | 43.2%  |
|        | Start My Career      | Count                       | 18              | 24     | 42     |
|        |                      | % within Reason             | 42.9%           | 57.1%  | 100.0% |
|        |                      | % within<br>Radio-Wkday Eve | 15.3%           | 13.5%  | 14.2%  |
|        |                      | % of Total                  | 6.1%            | 8.1%   | 14.2%  |
|        | Update Job Skills    | Count                       | 2               | 11     | 13     |
|        |                      | % within Reason             | 15.4%           | 84.6%  | 100.0% |
|        |                      | % within<br>Radio-Wkday Eve | 1.7%            | 6.2%   | 4.4%   |
|        |                      | % of Total                  | .7%             | 3.7%   | 4.4%   |
|        | Personal Enrichment  | Count                       | 9               | 14     | 23     |
|        |                      | % within Reason             | 39.1%           | 60.9%  | 100.0% |
|        |                      | % within<br>Radio-Wkday Eve | 7.6%            | 7.9%   | 7.8%   |
|        |                      | % of Total                  | 3.0%            | 4.7%   | 7.8%   |
| Total  |                      | Count                       | 118             | 178    | 296    |
|        |                      | % within Reason             | 39.9%           | 60.1%  | 100.0% |
|        |                      | % within<br>Radio-Wkday Eve | 100.0%          | 100.0% | 100.0% |
|        |                      | % of Total                  | 39.9%           | 60.1%  | 100.0% |

|        |                      |                            | Radio-Wkend AM |        |        |
|--------|----------------------|----------------------------|----------------|--------|--------|
|        |                      |                            | Yes            | No     | Total  |
| Reason | Associate Degree     | Count                      | 22             | 68     | 90     |
|        |                      | % within Reason            | 24.4%          | 75.6%  | 100.0% |
|        |                      | % within<br>Radio-Wkend AM | 30.1%          | 30.5%  | 30.4%  |
|        |                      | % of Total                 | 7.4%           | 23.0%  | 30.4%  |
|        | Transfer to a 4-year | Count                      | 35             | 93     | 128    |
|        |                      | % within Reason            | 27.3%          | 72.7%  | 100.0% |
|        |                      | % within<br>Radio-Wkend AM | 47.9%          | 41.7%  | 43.2%  |
|        |                      | % of Total                 | 11.8%          | 31.4%  | 43.2%  |
|        | Start My Career      | Count                      | 11             | 31     | 42     |
|        |                      | % within Reason            | 26.2%          | 73.8%  | 100.0% |
|        |                      | % within<br>Radio-Wkend AM | 15.1%          | 13.9%  | 14.2%  |
|        |                      | % of Total                 | 3.7%           | 10.5%  | 14.2%  |
|        | Update Job Skills    | Count                      | 2              | 11     | 13     |
|        |                      | % within Reason            | 15.4%          | 84.6%  | 100.0% |
|        |                      | % within<br>Radio-Wkend AM | 2.7%           | 4.9%   | 4.4%   |
|        |                      | % of Total                 | .7%            | 3.7%   | 4.4%   |
|        | Personal Enrichment  | Count                      | 3              | 20     | 23     |
|        |                      | % within Reason            | 13.0%          | 87.0%  | 100.0% |
|        |                      | % within<br>Radio-Wkend AM | 4.1%           | 9.0%   | 7.8%   |
|        |                      | % of Total                 | 1.0%           | 6.8%   | 7.8%   |
| Total  |                      | Count                      | 73             | 223    | 296    |
|        |                      | % within Reason            | 24.7%          | 75.3%  | 100.0% |
|        |                      | % within<br>Radio-Wkend AM | 100.0%         | 100.0% | 100.0% |
|        |                      | % of Total                 | 24.7%          | 75.3%  | 100.0% |

| Reason * Radio | -Wkend PM | Crosstabulation |
|----------------|-----------|-----------------|
|----------------|-----------|-----------------|

|        |                      |                            | Radio-Wkend PM |        |        |
|--------|----------------------|----------------------------|----------------|--------|--------|
|        |                      |                            | Yes            | No     | Total  |
| Reason | Associate Degree     | Count                      | 31             | 59     | 90     |
|        |                      | % within Reason            | 34.4%          | 65.6%  | 100.0% |
|        |                      | % within<br>Radio-Wkend PM | 35.6%          | 28.2%  | 30.4%  |
|        |                      | % of Total                 | 10.5%          | 19.9%  | 30.4%  |
|        | Transfer to a 4-year | Count                      | 39             | 89     | 128    |
|        |                      | % within Reason            | 30.5%          | 69.5%  | 100.0% |
|        |                      | % within<br>Radio-Wkend PM | 44.8%          | 42.6%  | 43.2%  |
|        |                      | % of Total                 | 13.2%          | 30.1%  | 43.2%  |
|        | Start My Career      | Count                      | 12             | 30     | 42     |
|        |                      | % within Reason            | 28.6%          | 71.4%  | 100.0% |
|        |                      | % within<br>Radio-Wkend PM | 13.8%          | 14.4%  | 14.2%  |
|        |                      | % of Total                 | 4.1%           | 10.1%  | 14.2%  |
|        | Update Job Skills    | Count                      | 2              | 11     | 13     |
|        |                      | % within Reason            | 15.4%          | 84.6%  | 100.0% |
|        |                      | % within<br>Radio-Wkend PM | 2.3%           | 5.3%   | 4.4%   |
|        |                      | % of Total                 | .7%            | 3.7%   | 4.4%   |
|        | Personal Enrichment  | Count                      | 3              | 20     | 23     |
|        |                      | % within Reason            | 13.0%          | 87.0%  | 100.0% |
|        |                      | % within<br>Radio-Wkend PM | 3.4%           | 9.6%   | 7.8%   |
|        |                      | % of Total                 | 1.0%           | 6.8%   | 7.8%   |
| Total  |                      | Count                      | 87             | 209    | 296    |
|        |                      | % within Reason            | 29.4%          | 70.6%  | 100.0% |
|        |                      | % within<br>Radio-Wkend PM | 100.0%         | 100.0% | 100.0% |
|        |                      | % of Total                 | 29.4%          | 70.6%  | 100.0% |

|        |                      |                             | Radio-W | kend Eve |        |
|--------|----------------------|-----------------------------|---------|----------|--------|
|        |                      |                             | Yes     | No       | Total  |
| Reason | Associate Degree     | Count                       | 26      | 64       | 90     |
|        |                      | % within Reason             | 28.9%   | 71.1%    | 100.0% |
|        |                      | % within<br>Radio-Wkend Eve | 30.6%   | 30.3%    | 30.4%  |
|        |                      | % of Total                  | 8.8%    | 21.6%    | 30.4%  |
|        | Transfer to a 4-year | Count                       | 42      | 86       | 128    |
|        |                      | % within Reason             | 32.8%   | 67.2%    | 100.0% |
|        |                      | % within<br>Radio-Wkend Eve | 49.4%   | 40.8%    | 43.2%  |
|        |                      | % of Total                  | 14.2%   | 29.1%    | 43.2%  |
|        | Start My Career      | Count                       | 11      | 31       | 42     |
|        |                      | % within Reason             | 26.2%   | 73.8%    | 100.0% |
|        |                      | % within<br>Radio-Wkend Eve | 12.9%   | 14.7%    | 14.2%  |
|        |                      | % of Total                  | 3.7%    | 10.5%    | 14.2%  |
|        | Update Job Skills    | Count                       | 1       | 12       | 13     |
|        |                      | % within Reason             | 7.7%    | 92.3%    | 100.0% |
|        |                      | % within<br>Radio-Wkend Eve | 1.2%    | 5.7%     | 4.4%   |
|        |                      | % of Total                  | .3%     | 4.1%     | 4.4%   |
|        | Personal Enrichment  | Count                       | 5       | 18       | 23     |
|        |                      | % within Reason             | 21.7%   | 78.3%    | 100.0% |
|        |                      | % within<br>Radio-Wkend Eve | 5.9%    | 8.5%     | 7.8%   |
|        |                      | % of Total                  | 1.7%    | 6.1%     | 7.8%   |
| Total  |                      | Count                       | 85      | 211      | 296    |
|        |                      | % within Reason             | 28.7%   | 71.3%    | 100.0% |
|        |                      | % within<br>Radio-Wkend Eve | 100.0%  | 100.0%   | 100.0% |
|        |                      | % of Total                  | 28.7%   | 71.3%    | 100.0% |