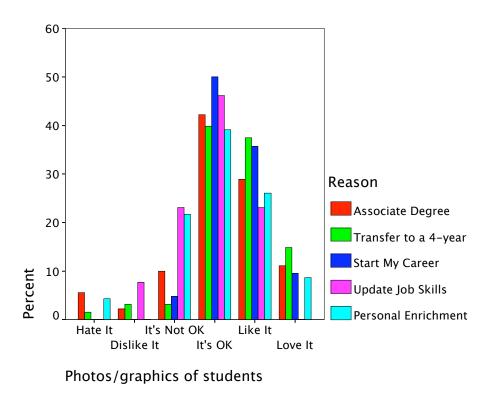

| 8.0%   |
| Total  |                      | Count                                 | 84            | 148          | 289    |
|        |                      | % within Reason                       | 29.1%         | 51.2%        | 100.0% |
|        |                      | % within Web content<br>updated daily | 100.0%        | 100.0%       | 100.0% |
|        |                      | % of Total                            | 29.1%         | 51.2%        | 100.0% |

#### Reason \* Web content updated daily Crosstabulation



Lots of Color









Lots of White Space





Different Type Styles and Sizes



Lots of Txt in Paragraphs









Min. Amnt of Txt







All Navigation Top







Nav shrtcts deep into site





Site "sticks" to LH side window



Website "floats" in mid of window









Photos/graphics of the campus









Photos/graphics that change









Pgs w/lots of white space







A lot to Click on/Do







Games







Good Internal Search Engine









A unique site for current students









Pages may be customized









Photos of students like me





Chat w/Coll. Staff



Able to IM w/Coll. Staff





Student Blog about the coll.



Coll. News Blog









Videos about each program





Virtual Campus Tour









Online advising/counseling





Free Email from Coll.