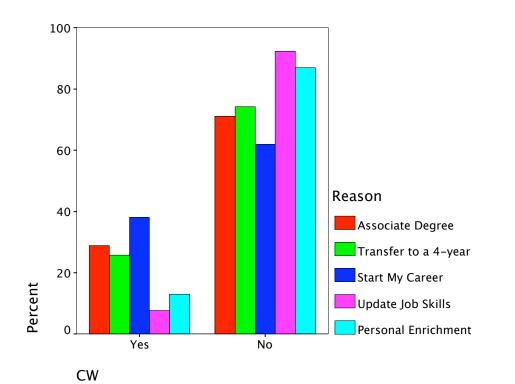

## Reason \* CNBC Crosstabulation

|        |                      |                 | CNN    |        |        |
|--------|----------------------|-----------------|--------|--------|--------|
|        |                      |                 | Yes    | No     | Total  |
| Reason | Associate Degree     | Count           | 21     | 69     | 90     |
|        |                      | % within Reason | 23.3%  | 76.7%  | 100.0% |
|        |                      | % within CNN    | 28.8%  | 30.9%  | 30.4%  |
|        |                      | % of Total      | 7.1%   | 23.3%  | 30.4%  |
|        | Transfer to a 4-year | Count           | 32     | 96     | 128    |
|        |                      | % within Reason | 25.0%  | 75.0%  | 100.0% |
|        |                      | % within CNN    | 43.8%  | 43.0%  | 43.2%  |
|        |                      | % of Total      | 10.8%  | 32.4%  | 43.2%  |
|        | Start My Career      | Count           | 12     | 30     | 42     |
|        |                      | % within Reason | 28.6%  | 71.4%  | 100.0% |
|        |                      | % within CNN    | 16.4%  | 13.5%  | 14.2%  |
|        |                      | % of Total      | 4.1%   | 10.1%  | 14.2%  |
|        | Update Job Skills    | Count           | 1      | 12     | 13     |
|        |                      | % within Reason | 7.7%   | 92.3%  | 100.0% |
|        |                      | % within CNN    | 1.4%   | 5.4%   | 4.4%   |
|        |                      | % of Total      | .3%    | 4.1%   | 4.4%   |
|        | Personal Enrichment  | Count           | 7      | 16     | 23     |
|        |                      | % within Reason | 30.4%  | 69.6%  | 100.0% |
|        |                      | % within CNN    | 9.6%   | 7.2%   | 7.8%   |
|        |                      | % of Total      | 2.4%   | 5.4%   | 7.8%   |
| Total  |                      | Count           | 73     | 223    | 296    |
|        |                      | % within Reason | 24.7%  | 75.3%  | 100.0% |
|        |                      | % within CNN    | 100.0% | 100.0% | 100.0% |
|        |                      | % of Total      | 24.7%  | 75.3%  | 100.0% |