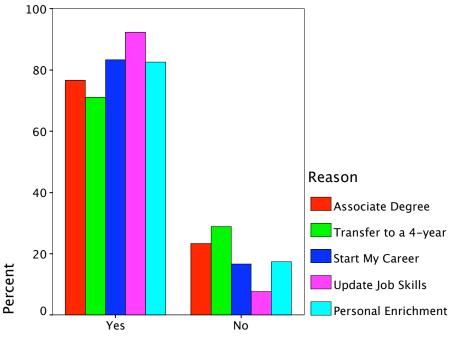

|        |                      |                            | Radio-Wkday AM |        |        |
|--------|----------------------|----------------------------|----------------|--------|--------|
|        |                      |                            | Yes            | No     | Total  |
| Reason | Associate Degree     | Count                      | 69             | 21     | 90     |
|        |                      | % within Reason            | 76.7%          | 23.3%  | 100.0% |
|        |                      | % within<br>Radio-Wkday AM | 30.5%          | 30.0%  | 30.4%  |
|        |                      | % of Total                 | 23.3%          | 7.1%   | 30.4%  |
|        | Transfer to a 4-year | Count                      | 91             | 37     | 128    |
|        |                      | % within Reason            | 71.1%          | 28.9%  | 100.0% |
|        |                      | % within<br>Radio-Wkday AM | 40.3%          | 52.9%  | 43.2%  |
|        |                      | % of Total                 | 30.7%          | 12.5%  | 43.2%  |
|        | Start My Career      | Count                      | 35             | 7      | 42     |
|        |                      | % within Reason            | 83.3%          | 16.7%  | 100.0% |
|        |                      | % within<br>Radio-Wkday AM | 15.5%          | 10.0%  | 14.2%  |
|        |                      | % of Total                 | 11.8%          | 2.4%   | 14.2%  |
|        | Update Job Skills    | Count                      | 12             | 1      | 13     |
|        |                      | % within Reason            | 92.3%          | 7.7%   | 100.0% |
|        |                      | % within<br>Radio-Wkday AM | 5.3%           | 1.4%   | 4.4%   |
|        |                      | % of Total                 | 4.1%           | .3%    | 4.4%   |
|        | Personal Enrichment  | Count                      | 19             | 4      | 23     |
|        |                      | % within Reason            | 82.6%          | 17.4%  | 100.0% |
|        |                      | % within<br>Radio-Wkday AM | 8.4%           | 5.7%   | 7.8%   |
|        |                      | % of Total                 | 6.4%           | 1.4%   | 7.8%   |
| Total  |                      | Count                      | 226            | 70     | 296    |
|        |                      | % within Reason            | 76.4%          | 23.6%  | 100.0% |
|        |                      | % within<br>Radio-Wkday AM | 100.0%         | 100.0% | 100.0% |
|        |                      | % of Total                 | 76.4%          | 23.6%  | 100.0% |