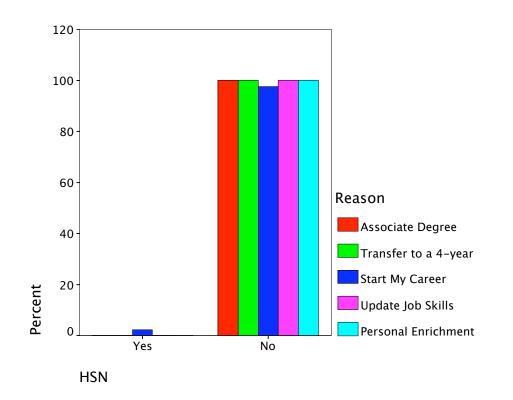

| 5.0%   | 4.4%   |
|        |                      | % of Total        | .3%    | 4.1%   | 4.4%   |
|        | Personal Enrichment  | Count             | 8      | 15     | 23     |
|        |                      | % within Reason   | 34.8%  | 65.2%  | 100.0% |
|        |                      | % within Lifetime | 14.0%  | 6.3%   | 7.8%   |
|        |                      | % of Total        | 2.7%   | 5.1%   | 7.8%   |
| Total  |                      | Count             | 57     | 239    | 296    |
|        |                      | % within Reason   | 19.3%  | 80.7%  | 100.0% |
|        |                      | % within Lifetime | 100.0% | 100.0% | 100.0% |
|        |                      | % of Total        | 19.3%  | 80.7%  | 100.0% |

# Reason \* Lifetime Crosstabulation















# Crosstabs

|                      | Cases |         |  |  |
|----------------------|-------|---------|--|--|
|                      | Valid |         |  |  |
|                      | N     | Percent |  |  |
| Reason * MTV         | 296   | 97.7%   |  |  |
| Reason * Nickelodeon | 296   | 97.7%   |  |  |
| Reason * OLN         | 296   | 97.7%   |  |  |
| Reason * Oxygen      | 296   | 97.7%   |  |  |
| Reason * SciFi       | 296   | 97.7%   |  |  |

# Case Processing Summary

#### **Case Processing Summary**

|                      |         | Cases   |     |         |  |  |
|----------------------|---------|---------|-----|---------|--|--|
|                      | Missing |         | То  | tal     |  |  |
|                      | N       | Percent | N   | Percent |  |  |
| Reason * M