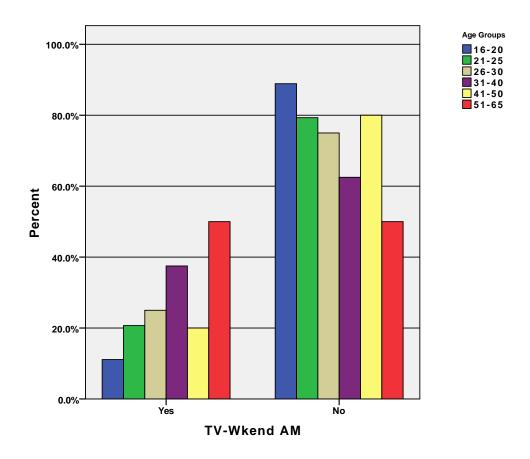

#### CROSSTABS

/TABLES=age\_grp BY tv\_wd\_am tv\_wd\_pm tv\_wd\_eve tv\_end\_am tv\_end\_pm tv\_end\_eve /FORMAT= AVALUE TABLES /CELLS= COUNT ROW COLUMN TOTAL .