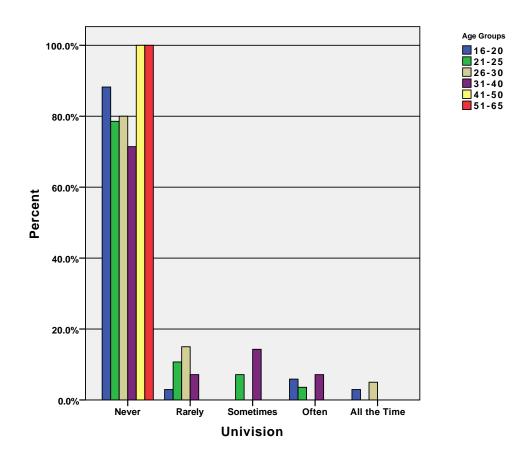

n Age Groups               | 83.8%  | 10.1%     | 5.1%   | 1.0%   | 100.0% |  |
|            |       | % within Home<br>Shopping Network | 100.0% | 100.0%    | 100.0% | 100.0% | 100.0% |  |
|            |       | % of Total                        | 83.8%  | 10.1%     | 5.1%   | 1.0%   | 100.0% |  |

GRAPH

 $/ {\tt BAR(GROUPED) = PCT \ BY \ tnt \ BY \ age\_grp}$  .

### Graph

[DataSet3] /Users/wendi/Desktop/MP30\_Oklahoma\_SPSS.sav



GRAPH

/BAR(GROUPED)=PCT BY travel BY age\_grp .

### Graph



GRAPH
 /BAR(GROUPED)=PCT BY vh1 BY age\_grp .

# Graph



GRAPH
 /BAR(GROUPED)=PCT BY usa BY age\_grp .

# Graph



 $\label{eq:graph} $$ \mbox{GRAPH} $$ \mbox{BAR}(\mbox{GROUPED}) = \mbox{PCT BY telemund BY age\_grp} .$ 

# Graph



GRAPH
 /BAR(GROUPED)=PCT BY univision BY age\_grp .

## Graph



 $\label{eq:graph} $$ \mbox{GROUPED)=PCT BY qvc BY age\_grp .}$ 

# Graph



 $\label{eq:graph} $$ \mbox{\tt GROUPED)=PCT BY weather BY age\_grp .}$ 

# Graph



GRAPH
 /BAR(GROUPED)=PCT BY hsn BY age\_grp .

# Graph



CROSSTABS

/TABLES=age\_grp BY ppr\_dly ppr\_day /FORMAT= AVALUE TABLES /CELLS= COUNT ROW COLUMN TOTAL .

### **Crosstabs**

[DataSet3] /Users/wendi/Desktop/MP30\_Oklahoma\_SPSS.sav

### **Case Processing Summary**

|                   |     |         | Ca   | ses     |     |         |  |  |  |  |
|-------------------|-----|---------|------|---------|-----|---------|--|--|--|--|
|                   | Va  | lid     | Miss | sing    | To  | Total   |  |  |  |  |
|                   | N   | Percent | N    | Percent | N   | Percent |  |  |  |  |
| Age Groups * Read | 104 | 96