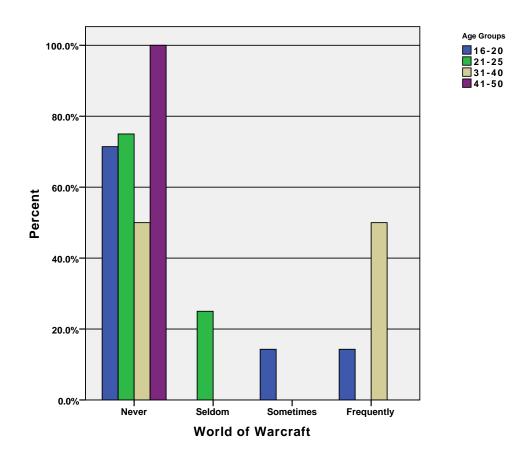

00.0% |
|              |            | % within Age Groups       | .0%    | .0%    | 100.0%     | .0%    | 11.1%  |
|              |            | % of Total                | .0%    | .0%    | 11.1%      | .0%    | 11.1%  |
|              |            | Count                     | 5      | 2      | 1          | 1      | 9      |
|              | Total      | % within MMORPG-<br>Other | 55.6%  | 22.2%  | 11.1%      | 11.1%  | 100.0% |
|              |            | % within Age Groups       | 100.0% | 100.0% | 100.0%     | 100.0% | 100.0% |
|              |            | % of Total                | 55.6%  | 22.2%  | 11.1%      | 11.1%  | 100.0% |

GRAPH

 $/BAR(GROUPED) = PCT BY mmorpg BY age_grp .$ 

# Graph



 $\label{eq:graph} $$ \mbox{GROUPED} = \mbox{PCT BY wow BY age\_grp .}$ 

# Graph



GRAPH
 /BAR(GROUPED)=PCT BY ffxi BY age\_grp .

# Graph



GRAPH
 /BAR(GROUPED)=PCT BY dundrg BY age\_grp .

# Graph



GRAPH
 /BAR(GROUPED)=PCT BY gwars BY age\_grp .

### Graph



GRAPH
 /BAR(GROUPED)=PCT BY runescp BY age\_grp .

# Graph



GRAPH
 /BAR(GROUPED)=PCT BY lrings BY age\_grp .

# Graph



GRAPH
 /BAR(GROUPED)=PCT BY strwrgal BY age\_grp .

# Graph



 $\label{eq:graph} $$ \mbox{\tt GROUPED)=PCT BY warhr BY age\_grp .}$ 

# Graph



 $\label{eq:graph} $$ \mbox{\tt GROUPED)=PCT BY eve BY age\_grp .}$ 

# Graph



GRAPH
 /BAR(GROUPED)=PCT BY seclife BY age\_grp .

# Graph



GRAPH
 /BAR(GROUPED)=PCT BY tabrasa BY age\_grp .

# Graph



GRAPH
 /BAR(GROUPED)=PCT BY game\_othr BY age\_grp .

# Graph



#### CROSSTABS

/TABLES=clsch\_fmt clsch\_dlvy finaid\_fmt finaid\_dlvy ctlog