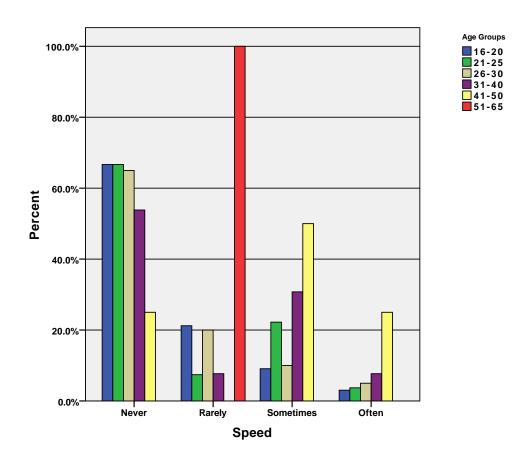

|       | Count               | 30     | 31     | 25        | 9      | 4            | 99     |
|            | Total | % within Age Groups | 30.3%  | 31.3%  | 25.3%     | 9.1%   | 4.0%         | 100.0% |
|            | Total | % within TLC        | 100.0% | 100.0% | 100.0%    | 100.0% | 100.0%       | 100.0% |
|            |       | % of Total          | 30.3%  | 31.3%  | 25.3%     | 9.1%   | 4.0%         | 100.0% |

GRAPH

 $/BAR(GROUPED) = PCT BY shophome BY age\_grp$  .

# Graph



 $\label{eq:graph} $$ \mbox{GRAPH} $$ \mbox{BAR}(\mbox{GROUPED}) = \mbox{PCT BY shopchnl BY age\_grp} .$ 

## Graph



GRAPH
 /BAR(GROUPED)=PCT BY shopnbc BY age\_grp .

## Graph



GRAPH
 /BAR(GROUPED)=PCT BY soap BY age\_grp .

# Graph



GRAPH
 /BAR(GROUPED)=PCT BY speed BY age\_grp .

# Graph



GRAPH
 /BAR(GROUPED)=PCT BY spike BY age\_grp .

# Graph



 $\label{eq:graph} $$ \mbox{GROUPED)=PCT BY tbs BY age\_grp .}$ 

# Graph



 $\label{eq:graph} $$ \mbox{\tt GROUPED)=PCT BY tlc BY age\_grp .}$ 

# Graph



#### CROSSTABS

/TABLES=age\_grp  $\,$  BY tnt travel vhl usa telemund univision qvc weather hsn /FORMAT=  $\,$  AVALUE  $\,$  TABLES

/CELLS= COUNT ROW COLUMN TOTAL .

### **Crosstabs**

[DataSet3] /Users/wendi/Desktop/MP30\_Oklahoma\_SPSS.sav

### **Case Processing Summary**

|                        |     |         | Ca   | ses     |       |         |
|------------------------|-----|---------|------|---------|-------|---------|
|                        | Va  | lid     | Miss | sing    | Total |         |
|                        | N   | Percent | N    | Percent | N     |