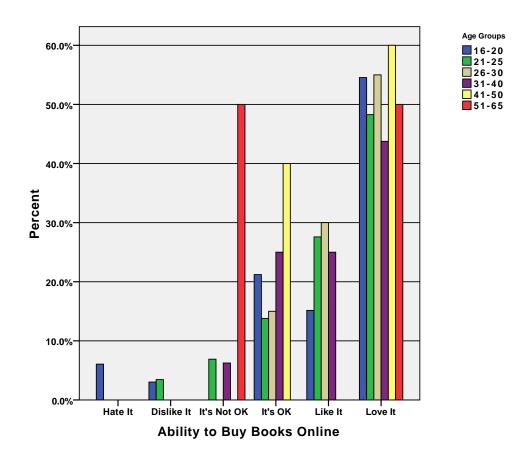

rp .

# Graph



 $\label{eq:graph} $$ \mbox{GROUPED)=PCT BY search BY age\_grp .}$ 

## Graph



GRAPH /BAR(GROUPED)=PCT BY clicklinks BY age\_grp .

## Graph



GRAPH
 /BAR(GROUPED)=PCT BY cont\_dly BY age\_grp .

## Graph



GRAPH
 /BAR(GROUPED)=PCT BY cont\_wkly BY age\_grp .

# Graph



GRAPH
 /BAR(GROUPED)=PCT BY cont\_mthly BY age\_grp .

## Graph



GRAPH
 /BAR(GROUPED)=PCT BY webstu BY age\_grp .

## Graph



GRAPH
 /BAR(GROUPED)=PCT BY newsblog BY age\_grp .

# Graph



GRAPH
 /BAR(GROUPED)=PCT BY vid\_prog BY age\_grp .

## Graph



GRAPH
 /BAR(GROUPED)=PCT BY vid\_tour BY age\_grp .

# Graph



GRAPH
 /BAR(GROUPED)=PCT BY reg\_onl BY age\_grp .

# Graph



GRAPH
 /BAR(GROUPED)=PCT BY pay\_onl BY age\_grp .

# Graph



GRAPH
 /BAR(GROUPED)=PCT BY buytext BY age\_grp .

# Graph



GRAPH
 /BAR(GROUPED)=PCT BY advs\_onl BY age\_grp .

## Graph



GRAPH
 /BAR(GROUPED)=PCT BY free\_email BY age\_grp .

## Graph



GRAPH
 /BAR(GROUPED)=PCT BY dload\_form BY age\_grp .

# Graph



GRAPH /BAR(GROUPED)=PCT BY dload\_lib BY age\_grp .

# Graph



GRAPH
 /BAR(GROUPED)=PCT BY class\_onl BY age\_grp .

# Graph



#### CROSSTABS

/TABLES=age\_grp BY funweb infoweb gas\_gen gas\_col gas\_online /FORMAT= AVALUE TABLES /CELLS= COUNT ROW COLUMN TOTAL .

#### **Crosstabs**

[DataSet3] /Users/wendi/Desktop/MP30\_Oklahoma\_SPSS.sav

#### **Case Processing Summary**

|                                               |           |       | Ca   | ses       |     |         |
|-----------------------------------------------|-----------|-------|------|-----------|-----|---------|
|