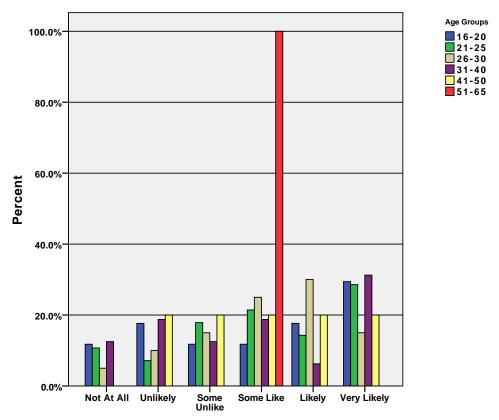

s | Total | % within Gas Prices-<br>Likely to Take Online<br>Courses | 100.0%                                   | 100.0%   | 100.0%      | 100.0%    | 100.0% | 100.0%      | 100.0% |
|            |       | % of Total                                               | 9.6%                                     | 13.5%    | 14.4%       | 19.2%     | 17.3%  | 26.0%       | 100.0% |

GRAPH

/BAR(GROUPED) = PCT BY funweb BY age\_grp .

### Graph

[DataSet3] /Users/wendi/Desktop/MP30\_Oklahoma\_SPSS.sav



GRAPH

/BAR(GROUPED)=PCT BY infoweb BY age\_grp .

## Graph



GRAPH
 /BAR(GROUPED)=PCT BY gas\_gen BY age\_grp .

## Graph



**Gas Prices-How Affected in General** 

GRAPH
 /BAR(GROUPED)=PCT BY gas\_col BY age\_grp .

### Graph



GRAPH
 /BAR(GROUPED)=PCT BY gas\_online BY age\_grp .

### Graph



**Gas Prices-Likely to Take Online Courses** 

#### CROSSTABS

/TABLES=age\_grp BY hrs\_wkly fin\_spp\_fam fin\_spp\_job fin\_spp\_aid fin\_spp\_sch fin\_spp\_oth class\_fun class\_info class\_use

class\_flex class\_intr job\_fun job\_busy job\_flex job\_intr job\_diff
 /FORMAT= AVALUE TABLES

/CELLS= COUNT ROW COLUMN TOTAL .

#### **Crosstabs**

[DataSet3] /Users/wendi/Desktop/MP30\_Oklahoma\_SPSS.sav

#### **Case Processing Summary**

|                                             |     |         | Ca   | ses       |     |         |
|---------------------------------------------|-----|---------|------|-----------|-----|---------|
|                                             | Va  | lid     | Miss | sing      | To  | tal     |
|                                             | N   | Perce