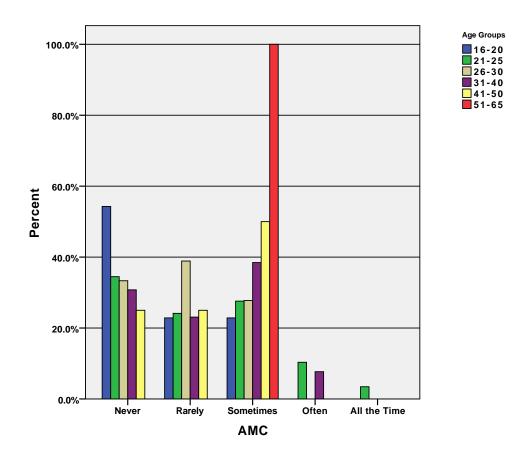

| .0%          | 1.0%   |
|            |       | % of Total          | 1.0%   | .0%    | .0%       | .0%    | .0%          | 1.0%   |
|            |       | Count               | 39     | 22     | 18        | 10     | 10           | 99     |
|            | Total | % within Age Groups | 39.4%  | 22.2%  | 18.2%     | 10.1%  | 10.1%        | 100.0% |
|            | Total | % within Cartoon    | 100.0% | 100.0% | 100.0%    | 100.0% | 100.0%       | 100.0% |
|            |       | % of Total          | 39.4%  | 22.2%  | 18.2%     | 10.1%  | 10.1%        | 100.0% |

GRAPH

/BAR(GROUPED)=PCT BY a\_n\_e BY age\_grp .

# Graph

[DataSet3] /Users/wendi/Desktop/MP30\_Oklahoma\_SPSS.sav



 $\label{eq:graph} $$ \mbox{GRAPH} $$ \mbox{BAR}(\mbox{GROUPED}) = \mbox{PCT BY amc BY age\_grp} .$ 

## Graph



GRAPH
 /BAR(GROUPED)=PCT BY animal BY age\_grp .

## Graph



 $\label{eq:graph} $$ \mbox{\tt GROUPED)=PCT BY bet BY age\_grp .}$ 

# Graph



GRAPH
 /BAR(GROUPED)=PCT BY bravo BY age\_grp .

# Graph



GRAPH
 /BAR(GROUPED)=PCT BY cartoon BY age\_grp .

# Graph



#### CROSSTABS

/TABLES=age\_grp BY cmt comedy court\_tv cspan cw discov /FORMAT= AVALUE TABLES /CELLS= COUNT ROW COLUMN TOTAL .

#### **Crosstabs**

[DataSet3] /Users/wendi/Desktop/MP30\_Oklahoma\_SPSS.sav

#### **Case Processing Summary**

|                        |       | Cases   |      |           |       |         |  |  |  |  |
|------------------------|-------|---------|------|-----------|-------|---------|--|--|--|--|
|                        | Valid |         | Miss | sing      | Total |         |  |  |  |  |
|