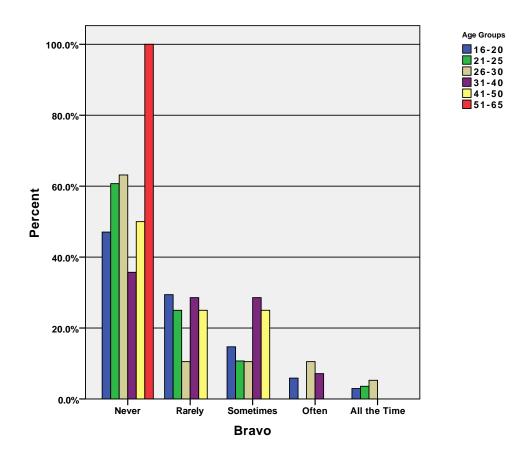

| 10     | 10           | 99     |
|            | Total | % within Age Groups | 39.4%  | 22.2%  | 18.2%     | 10.1%  | 10.1%        | 100.0% |
|            | Total | % within Cartoon    | 100.0% | 100.0% | 100.0%    | 100.0% | 100.0%       | 100.0% |
|            |       | % of Total          | 39.4%  | 22.2%  | 18.2%     | 10.1%  | 10.1%        | 100.0% |

GRAPH

/BAR(GROUPED)=PCT BY a\_n\_e BY age\_grp .

# Graph

[DataSet3] /Users/wendi/Desktop/MP30\_Oklahoma\_SPSS.sav



 $\label{eq:graph} $$ \mbox{GRAPH} $$ \mbox{BAR}(\mbox{GROUPED}) = \mbox{PCT BY amc BY age\_grp} .$ 

## Graph



GRAPH
 /BAR(GROUPED)=PCT BY animal BY age\_grp .

## Graph



 $\label{eq:graph} $$ \mbox{\tt GROUPED)=PCT BY bet BY age\_grp .}$ 

# Graph



GRAPH
 /BAR(GROUPED)=PCT BY bravo BY age\_grp .

# Graph



GRAPH
 /BAR(GROUPED)=PCT BY cartoon BY age\_grp .

# Graph



#### CROSSTABS

/TABLES=age\_grp BY cmt comedy court\_tv cspan cw discov /FORMAT= AVALUE TABLES /CELLS= COUNT ROW COLUMN TOTAL .

#### **Crosstabs**

[DataSet3] /Users/wendi/Desktop/MP30\_Oklahoma\_SPSS.sav

#### **Case Processing Summary**

|                        |       | Cases   |      |           |       |         |  |  |  |  |
|------------------------|-------|---------|------|-----------|-------|---------|--|--|--|--|
|                        | Valid |         | Miss | sing      | Total |         |  |  |  |  |
|                        | N     | Percent | N    | N Percent |       | Percent |  |  |  |  |
| Age Groups * CMT       | 98    | 90.7%   | 10   | 9.3%      | 108   | 100.0%  |  |  |  |  |
| Age Groups * Comedy