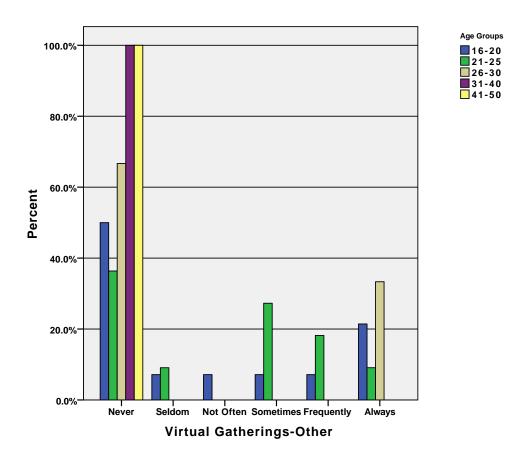

$\label{eq:graph} \mbox{\tt GROUPED)=PCT BY youtb BY age\_grp .}$ 

# Graph



GRAPH
 /BAR(GROUPED)=PCT BY flckr BY age\_grp .

# Graph



GRAPH
 /BAR(GROUPED)=PCT BY bebo BY age\_grp .

## Graph



GRAPH
 /BAR(GROUPED)=PCT BY dlicous BY age\_grp .

### Graph



GRAPH
 /BAR(GROUPED)=PCT BY yahoo\_grp BY age\_grp .

## Graph



GRAPH
 /BAR(GROUPED)=PCT BY google\_grp BY age\_grp .

# Graph



GRAPH
 /BAR(GROUPED)=PCT BY classmte BY age\_grp .

# Graph



 $\label{eq:graph} $$ \mbox{\tt GROUPED)=PCT BY frndster BY age\_grp .}$ 

# Graph



GRAPH
 /BAR(GROUPED)=PCT BY couchsurf BY age\_grp .

### Graph



GRAPH
 /BAR(GROUPED)=PCT BY gaia BY age\_grp .

### Graph



GRAPH
 /BAR(GROUPED)=PCT BY twttr BY age\_grp .

# Graph



GRAPH
 /BAR(GROUPED)=PCT BY virt\_othr BY age\_grp .

## Graph



CROSSTABS

/TABLES=myspc\_vst myspc\_acct myspc\_oldfnd myspc\_meet myspc\_pic myspc\_loc myspc\_post myspc\_gm f  $cbk_vst$ 

fcbk\_acct fcbk\_oldfnd fcbk\_meet fcbk\_pic fcbk\_loc fcbk\_post fcbk\_gm youtb\_vst youtb\_acct youtb\_o
ldfnd youtb\_meet

youtb\_pic youtb\_loc youtb\_post youtb\_gm BY age\_grp

/FORMAT= AVALUE TABLES

/CELLS= COUNT ROW COLUMN TOTAL .

#### **Crosstabs**

[DataSet3] /Users/wendi/Desktop/MP30\_Oklahoma\_SPSS.sav

#### **Case Processing Summary**

|                     |     |         | Ca   | ses     |       |         |  |
|---------------------|-----|---------|------|---------|-------|---------|--|
|                     | Va  | lid     | Miss | sing    | Total |         |  |
|                     | N   | Percent | N    | Percent | N     | Percent |  |
| How