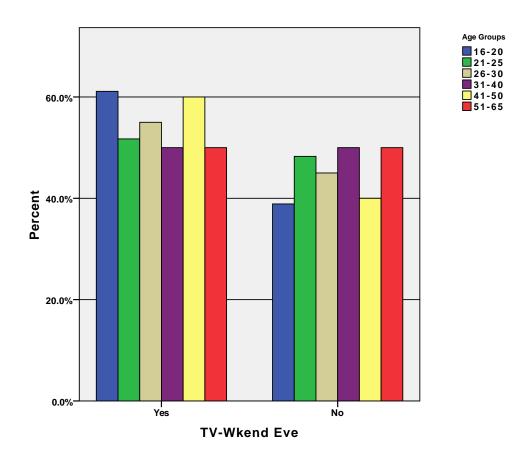

| 1.9%   |
|            |       | Count                    | 60     | 48        | 108    |
|            |       | % within Age Groups      | 55.6%  | 44.4%     | 100.0% |
|            | Total | % within TV-Wkend<br>Eve | 100.0% | 100.0%    | 100.0% |
|            |       | % of Total               | 55.6%  | 44.4%     | 100.0% |

GRAPH

/BAR(GROUPED)=PCT BY tv\_wd\_am BY age\_grp .

# Graph



 $\label{eq:graph} \mbox{\tt GRAPH} $$ \mbox{\tt /BAR(GROUPED)=PCT BY tv\_wd\_pm BY age\_grp .}$ 

## Graph



GRAPH
 /BAR(GROUPED)=PCT BY tv\_wd\_eve BY age\_grp .

## Graph



GRAPH
 /BAR(GROUPED)=PCT BY tv\_end\_am BY age\_grp .

## Graph



GRAPH
 /BAR(GROUPED)=PCT BY tv\_end\_pm BY age\_grp .

# Graph



 $\label{eq:graph} $$ \mbox{\tt GROUPED)=PCT BY tv\_end\_eve BY age\_grp .} $$$ 

## Graph



CROSSTABS

/TABLES=age\_grp BY bloom cnbc cnn foxnews msnbc hln erly\_loc late\_loc no\_wtch

/FORMAT= AVALUE TABLES

/CELLS= COUNT ROW COLUMN TOTAL .

#### **Crosstabs**

[DataSet3] /Users/wendi/Desktop/MP30\_Oklahoma\_SPSS.sav

#### **Case Processing Summary**

|                      |     | Cases   |      |         |       |         |  |
|----------------------|-----|---------|------|---------|-------|---------|--|
|                      | Va  | lid     | Miss | sing    | Total |         |  |
|                      | N   | Percent | N    | Percent | N     | Percent |  |
| Age Groups *         | 108 | 100.0%  | О    | .0%     | 108   | 100.0%  |  |
| Age Groups * CNBC    | 108 | 100.0%  | 0    | .0%     | 108   | 100.0%  |  |
| Age Groups * CNN     | 108 | 100.0%  | 0    | .0%     | 10