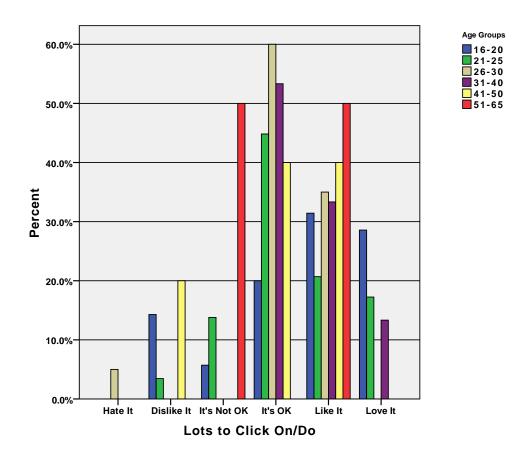

Graph



GRAPH
 /BAR(GROUPED)=PCT BY navall BY age\_grp .

# Graph



GRAPH
 /BAR(GROUPED)=PCT BY navdeep BY age\_grp .

## Graph



 $\label{eq:graph} $$ \mbox{{\tt GROUPED}}$ = {\tt PCT} \ {\tt BY webleft} $\ {\tt BY age\_grp} \ .$ 

## Graph



 $\label{eq:graph} $$ \mbox{\tt GROUPED)=PCT BY webfloat BY age\_grp .}$ 

## Graph



GRAPH
 /BAR(GROUPED)=PCT BY stu\_pic BY age\_grp .

### Graph



GRAPH
 /BAR(GROUPED)=PCT BY camp\_pic BY age\_grp .

## Graph



GRAPH
 /BAR(GROUPED)=PCT BY fac\_pic BY age\_grp .

## Graph



GRAPH
 /BAR(GROUPED)=PCT BY image\_ch BY age\_grp .

### Graph



GRAPH
 /BAR(GROUPED)=PCT BY nopic BY age\_grp .

## Graph



 $\label{eq:graph} $$ \mbox{\tt GROUPED)=PCT BY flash BY age\_grp .}$ 

## Graph



GRAPH
 /BAR(GROUPED)=PCT BY lot2do BY age\_grp .

# Graph



GRAPH
 /BAR(GROUPED)=PCT BY lot2read BY age\_grp .

# Graph



GRAPH
 /BAR(GROUPED)=PCT BY game BY age\_grp .

# Graph



GRAPH
 /BAR(GROUPED)=PCT BY podcast BY age\_grp .

# Graph



 $\label{eq:graph} $$ \mbox{GROUPED)=PCT BY search BY age\_grp .}$ 

## Graph



GRAPH /BAR(GROUPED)=PCT BY clicklinks BY age\_grp .

## Graph



GRAPH
 /BAR(GROUPED)=PCT BY cont\_dly BY age\_grp .

## Graph



GRAPH
 /BAR(GROUPED)=PCT BY cont\_wkly BY age\_grp .

# Graph



GRAPH
 /BAR(GROUPED)=PCT BY cont\_mthly BY age\_grp .

## Graph



GRAPH
 /BAR(GROUPED)=PCT BY webstu BY age\_grp .

## Graph



GRAPH
 /BAR(GROUPED)=PCT BY newsblog BY age\_grp .

# Graph



GRAPH
 /BAR(GROUPED)=PCT BY vid\_prog BY age\_grp .

## Graph



GRAPH
 /BAR(GROUPED)=PCT BY vid\_tour BY age\_grp .

# Graph



GRAPH
 /BAR(GROUP