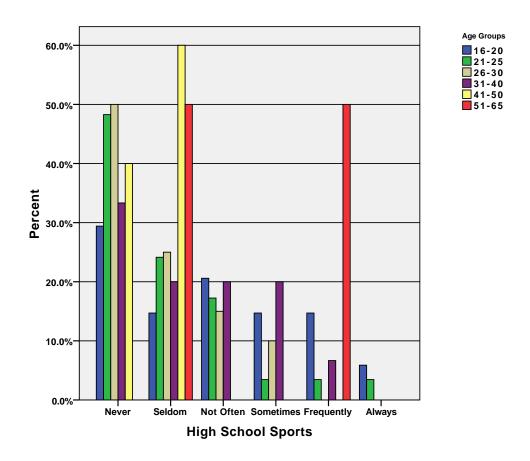

bike BY age\_grp .

## Graph



GRAPH
 /BAR(GROUPED)=PCT BY coffee BY age\_grp .

# Graph



GRAPH
 /BAR(GROUPED)=PCT BY mall BY age\_grp .

# Graph



GRAPH
 /BAR(GROUPED)=PCT BY bowl BY age\_grp .

# Graph



 $\label{eq:graph} $$ \mbox{GRAPH} $$ \mbox{BAR}(\mbox{GROUPED}) = \mbox{PCT BY pubtrans BY age\_grp} .$ 

## Graph



 $\label{eq:graph} $$ \mbox{\tt GROUPED)=PCT BY carrace BY age\_grp .}$ 

# Graph



GRAPH
 /BAR(GROUPED)=PCT BY movie BY age\_grp .

## Graph



 $\label{eq:graph} $$ \mbox{\tt GROUPED)=PCT BY concert BY age\_grp .}$ 

# Graph



GRAPH
 /BAR(GROUPED)=PCT BY mus\_gam BY age\_grp .

# Graph



 $\label{eq:graph} $$ \mbox{\tt GRAPH} $$ \mbox{\tt BAR(GROUPED)=PCT BY festival BY age\_grp .} $$$ 

# Graph



GRAPH
 /BAR(GROUPED)=PCT BY hs\_sport BY age\_grp .

## Graph



GRAPH
 /BAR(GROUPED)=PCT BY col\_sprt BY age\_grp .

# Graph



 $\label{eq:graph} $$ \BAR(GROUPED)=PCT BY freeshppr BY age\_grp .$ 

# Graph



GRAPH
 /BAR(GROUPED)=PCT BY rwld\_othr BY age\_grp

### Graph



#### CROSSTABS

/TABLES=myspc facebk youth flckr bebo dlicous yahoo\_grp google\_grp classmte frndster couchsurf gaia twttr virt\_othr BY age\_grp /FORMAT= AVALUE TABLES /CELLS= COUNT ROW COLUMN TOTAL .

#### **Crosstabs**

[DataSet3] /Users/wendi/Desktop/MP30\_Oklahoma\_SPSS.sav

#### **Case Processing Summary**

|                          |           |       | Ca   | ses     |     |         |
|--------------------------|-----------|-------|------|---------|-----|---------|
|                          | Va        | lid   | Miss | sing    | To  | tal     |
|