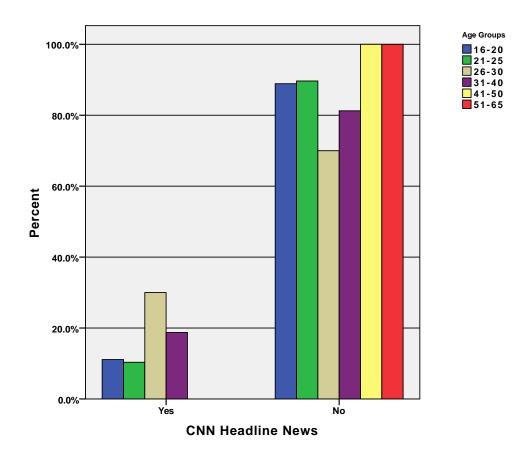

| 1.9%   |  |
|            |       | Count                        | 19     | 89               | 108    |  |
|            |       | % within Age Groups          | 17.6%  | 82.4%            | 100.0% |  |
|            | Total | % within Don't Watch<br>News | 100.0% | 100.0%           | 100.0% |  |
|            |       | % of Total                   | 17.6%  | 82.4%            | 100.0% |  |

GRAPH

/BAR(GROUPED) = PCT BY bloom BY age\_grp .

# Graph



GRAPH
 /BAR(GROUPED)=PCT BY cnbc BY age\_grp .

# Graph



GRAPH
 /BAR(GROUPED)=PCT BY cnn BY age\_grp .

# Graph



 $\label{eq:graph} $$ \mbox{\tt GROUPED)$=PCT BY foxnews BY age\_grp .}$ 

# Graph



GRAPH
 /BAR(GROUPED)=PCT BY msnbc BY age\_grp .

# Graph



 $\label{eq:graph} $$ \mbox{GROUPED} = \mbox{PCT BY hln BY age\_grp .}$ 

# Graph



GRAPH
 /BAR(GROUPED)=PCT BY erly\_loc BY age\_grp .

# Graph



GRAPH
 /BAR(GROUPED)=PCT BY late\_loc BY age\_grp .

## Graph



GRAPH
 /BAR(GROUPED)=PCT BY no\_wtch BY age\_grp .

# Graph



CROSSTABS

/TABLES=age\_grp BY abc cbs fox nbc pbs /FORMAT= AVALUE TABLES /CELLS= COUNT ROW COLUMN TOTAL .

#### **Crosstabs**

[DataSet3] /Users/wendi/Desktop/MP30\_Oklahoma\_SPSS.sav

#### **Case Processing Summary**

|                  |       | Cases   |         |         |       |         |  |  |
|------------------|-------|---------|---------|---------|-------|---------|--|--|
|                  | Valid |         | Missing |         | Total |         |  |  |
|                  | N     | Percent | N       | Percent | N     | Percent |  |  |
| Age Groups * ABC | 108   | 100.0%  | 0       | .0%