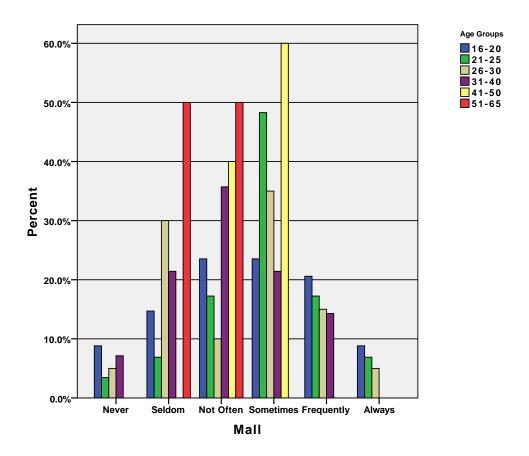

|
|                        |            | Count                                   | 16         | 11     | 2      | 2      | 31     |  |  |  |
|                        | Total      | % within Real World<br>Gatherings-Other | 51.6%      | 35.5%  | 6.5%   | 6.5%   | 100.0% |  |  |  |
|                        |            | % within Age Groups                     | 100.0%     | 100.0% | 100.0% | 100.0% | 100.0% |  |  |  |
|                        |            | % of Total                              | 51.6%      | 35.5%  | 6.5%   | 6.5%   | 100.0% |  |  |  |

GRAPH

/BAR(GROUPED)=PCT BY ski BY age\_grp .

## Graph



GRAPH
 /BAR(GROUPED)=PCT BY bike BY age\_grp .

## Graph



GRAPH
 /BAR(GROUPED)=PCT BY coffee BY age\_grp .

# Graph



GRAPH
 /BAR(GROUPED)=PCT BY mall BY age\_grp .

# Graph



GRAPH
 /BAR(GROUPED)=PCT BY bowl BY age\_grp .

# Graph



 $\label{eq:graph} $$ \mbox{GRAPH} $$ \mbox{BAR}(\mbox{GROUPED}) = \mbox{PCT BY pubtrans BY age\_grp} .$ 

## Graph



 $\label{eq:graph} $$ \mbox{\tt GROUPED)=PCT BY carrace BY age\_grp .}$ 

# Graph



GRAPH
 /BAR(GROUPED)=PCT BY movie BY age\_grp .

## Graph



 $\label{eq:graph} $$ \mbox{\tt GROUPED)=PCT BY concert BY age\_grp .}$ 

# Graph



GRAPH
 /BAR(GROUPED)=PCT BY mus\_gam BY age\_grp .

# Graph



 $\label{eq:graph} $$ \mbox{\tt GRAPH} $$ \mbox{\tt BAR(GROUPED)=PCT BY festival BY age\_grp .} $$$ 

# Graph



GRAPH
 /BAR(GROUPED)=PCT BY hs\_sport BY age\_grp .

## Graph



GRAPH
 /BAR(GROUPED)=PCT BY col\_sprt BY age\_grp .

# Graph



 $\label{eq:graph} $$ \BAR(GROUPED)=PCT BY freeshppr BY age\_grp .$ 

# Graph



GRA