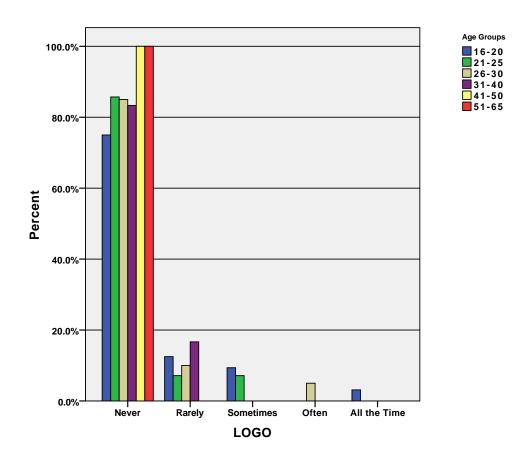

Groups | .0%    | 100.0% | .0%       | .0%    | .0%          | 100.0% |  |
|            |       | % within SciFi      | .0%    | 4.5%   | .0%       | .0%    | .0%          | 1.0%   |  |
|            |       | % of Total          | .0%    | 1.0%   | .0%       | .0%    | .0%          | 1.0%   |  |
|            | Total | Count               | 42     | 22     | 19        | 13     | 4            | 100    |  |
|            |       | % within Age Groups | 42.0%  | 22.0%  | 19.0%     | 13.0%  | 4.0%         | 100.0% |  |
|            |       | % within SciFi      | 100.0% | 100.0% | 100.0%    | 100.0% | 100.0%       | 100.0% |  |
|            |       | % of Total          | 42.0%  | 22.0%  | 19.0%     | 13.0%  | 4.0%         | 100.0% |  |

GRAPH

/BAR(GROUPED)=PCT BY logo BY age\_grp .

## Graph



 $\label{eq:graph} $$ \mbox{GROUPED)=PCT BY mtv BY age\_grp .}$ 

# Graph



GRAPH
 /BAR(GROUPED)=PCT BY myntwk BY age\_grp .

# Graph



GRAPH
 /BAR(GROUPED)=PCT BY nick BY age\_grp .

## Graph



 $\label{eq:graph} $$ \mbox{GROUPED)=PCT BY oln BY age\_grp .}$ 

# Graph



GRAPH
 /BAR(GROUPED)=PCT BY oxygen BY age\_grp .

## Graph



GRAPH
 /BAR(GROUPED)=PCT BY scifi BY age\_grp .

# Graph



#### CROSSTABS

/TABLES=age\_grp BY shophome shopchnl shopnbc soap speed spike tbs tlc /FORMAT= AVALUE TABLES

/CELLS= COUNT ROW COLUMN TOTAL .

### **Crosstabs**

[DataSet3] /Users/wendi/Desktop/MP30\_Oklahoma\_SPSS.sav

### **Case Processing Summary**

|                       |     |           | Ca   | ses       |       |         |
|-----------------------|-----|-----------|------|-----------|---