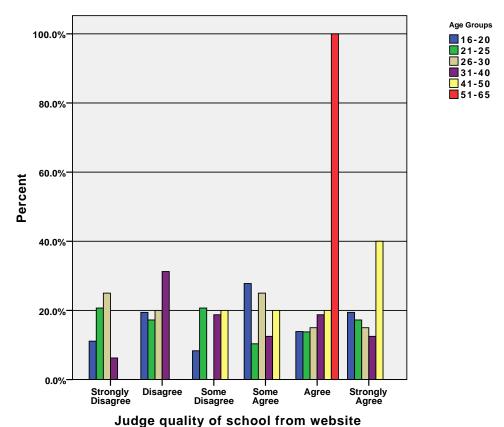

Groups * Visited coll. website for coll   | 107       | 99.1%  | 1    | .9%       | 108   | 100.0%  |  |
| Age Groups * Decided to apply/not from websit | 105       | 97.2%  | 3    | 2.8%      | 108   | 100.0%  |  |
| Age Groups * Judge quality of school from     | 108       | 100.0% | О    | .0%       | 108   | 100.0%  |  |

GRAPH

/BAR(GROUPED) = PCT BY webcom BY age\_grp .

### Graph

[DataSet3] /Users/wendi/Desktop/MP30\_Oklahoma\_SPSS.sav



Coll. uses web comm. w/students

GRAPH

/BAR(GROUPED)=PCT BY webinfo BY age\_grp .

# Graph



GRAPH
 /BAR(GROUPED)=PCT BY w\_email BY age\_grp .

## Graph



GRAPH
 /BAR(GROUPED)=PCT BY w\_visit BY age\_grp .

## Graph



GRAPH /BAR(GROUPED)=PCT BY w\_decide BY age\_grp .

## Graph



GRAPH
 /BAR(GROUPED)=PCT BY w\_qual BY age\_grp .

## Graph



ouage quanty of someof from websit

CROSSTABS

/TABLES=age\_grp BY comp\_num tv\_num h\_access w\_access sch\_acc w\_speed updates tm\_day email\_ans fac\_socnet

fac\_tm col\_secure col\_bus text\_addr

/FORMAT= AVALUE TABLES

/CELLS= COUNT ROW COLUMN TOTAL .

### **Crosstabs**

[DataSet3] /Users/wendi/Desktop/MP30\_Oklahoma\_SPSS.sav

### **Case Processing Summary**

|                       |     |         | Ca   | ses       |       |         |  |
|-----------------------|-----|---------|------|-----------|-------|---------|--|
|                       | Va  | lid     | Miss | sing      | Total |         |  |
|                       | N   | Percent | N    | N Percent |       | Percent |  |
| Age Groups * Number   | 107 | 99.1%   | 1    | .9%       | 108   | 100.0%  |  |
| Age Groups * N