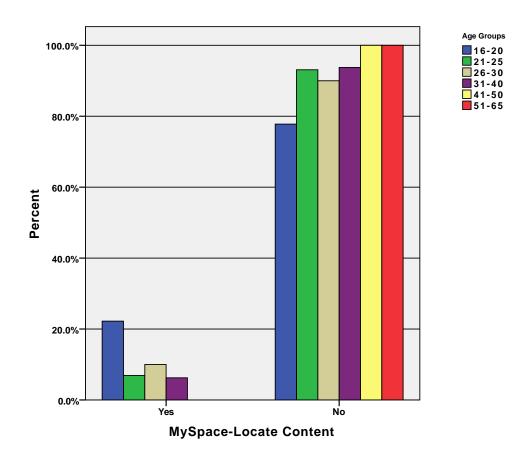

Age Groups \* Radio-Home AM Crosstabulation

|            |       |                           | Ra           | dio-Home A | M      |
|------------|-------|---------------------------|--------------|------------|--------|
|            |       |                           | Yes No Total |            |        |
|            |       | Count                     | 10           | 26         | 36     |
|            |       | % within Age Groups       | 27.8%        | 72.2%      | 100.0% |
|            | 16-20 | % within Radio-Home<br>AM | 40.0%        | 31.3%      | 33.3%  |
|            |       | % of Total                | 9.3%         | 24.1%      | 33.3%  |
|            |       | Count                     | 6            | 23         | 29     |
|            |       | % within Age Groups       | 20.7%        | 79.3%      | 100.0% |
|            | 21-25 | % within Radio-Home<br>AM | 24.0%        | 27.7%      | 26.9%  |
|            |       | % of Total                | 5.6%         | 21.3%      | 26.9%  |
|            |       | Count                     | 3            | 17         | 20     |
|            |       | % within Age Groups       | 15.0%        | 85.0%      | 100.0% |
|            | 26-30 | % within Radio-Home<br>AM | 12.0%        | 20.5%      | 18.5%  |
|            |       | % of Total                | 2.8%         | 15.7%      | 18.5%  |
|            | 31-40 | Count                     | 5            | 11         | 16     |
|            |       | % within Age Groups       | 31.2%        | 68.8%      | 100.0% |
| Age Groups |       | % within Radio-Home<br>AM | 20.0%        | 13.3%      | 14.8%  |
|            |       | % of Total                | 4.6%         | 10.2%      | 14.8%  |
|            |       | Count                     | 1            | 4          | 5      |
|            |       | % within Age Groups       | 20.0%        | 80.0%      | 100.0% |
|            | 41-50 | % within Radio-Home<br>AM | 4.0%         | 4.8%       | 4.6%   |
|            |       | % of Total                | .9%          | 3.7%       | 4.6%   |
|            |       | Count                     | 0            | 2          | 2      |
|            |       | % within Age Groups       | .0%          | 100.0%     | 100.0% |
|            | 51-65 | % within Radio-Home<br>AM | .0%          | 2.4%       | 1.9%   |
|            |       | % of Total                | .0%          | 1.9%       | 1.9%   |
|            |       | Count                     | 25           | 83         | 108    |
|            |       | % within Age Groups       | 23.1%        | 76.9%      | 100.0% |
|            | Total | % within Radio-Home<br>AM | 100.0%       | 100.0%     | 100.0% |
|            |       | % of Total                | 23.1%        | 76.9%      | 100.0% |