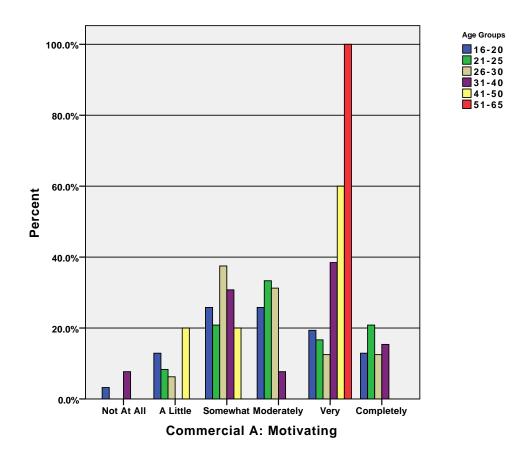

| .0%    | .0%        | 1.1%   |
|            |       | Count                             | 1          | 4        | 21       | 29               | 22     | 11         | 88     |
|            |       | % within Age Groups               | 1.1%       | 4.5%     | 23.9%    | 33.0%            | 25.0%  | 12.5%      | 100.0% |
|            | Total | % within Commercial B: Motivating | 100.0%     | 100.0%   | 100.0%   | 100.0%           | 100.0% | 100.0%     | 100.0% |
|            |       | % of Total                        | 1.1%       | 4.5%     | 23.9%    | 33.0%            | 25.0%  | 12.5%      | 100.0% |

GRAPH

/BAR(GROUPED)=PCT BY vida\_bel BY age\_grp .

## Graph

[DataSet3] /Users/wendi/Desktop/MP30\_Oklahoma\_SPSS.sav



GRAPH

/BAR(GROUPED)=PCT BY vida\_motv BY age\_grp .

# Graph



GRAPH /BAR(GROUPED)=PCT BY vidb\_bel BY age\_grp .

# Graph



GRAPH
 /BAR(GROUPED)=PCT BY vidb\_motv BY age\_grp .

# Graph



#### CROSSTABS

/TABLES=age\_grp BY webcom webinfo w\_email w\_visit w\_decide w\_qual /FORMAT= AVALUE TABLES /CELLS= COUNT ROW COLUMN TOTAL .

### **Crosstabs**

[DataSet3] /Users/wendi/Desktop/MP30\_Oklahoma\_SPSS.sav

### **Case Processing Summary**

|                                               |           |        | Ca   | ses       |       |         |  |
|-----------------------------------------------|-----------|--------|------|-----------|-------|---------|--|
|                                               | Va        | lid    | Miss | sing      | Total |         |  |
|                                               | N Percent |        | N    | N Per