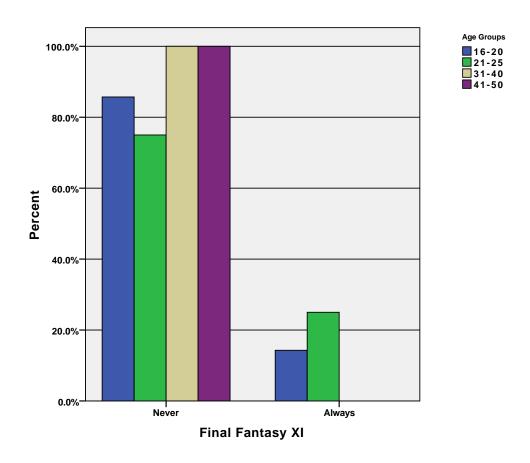

| .0%    | .0%    | 100.0%     | .0%    | 11.1%  |
|              |            | % of Total                | .0%    | .0%    | 11.1%      | .0%    | 11.1%  |
|              |            | Count                     | 5      | 2      | 1          | 1      | 9      |
|              | Total      | % within MMORPG-<br>Other | 55.6%  | 22.2%  | 11.1%      | 11.1%  | 100.0% |
|              |            | % within Age Groups       | 100.0% | 100.0% | 100.0%     | 100.0% | 100.0% |
|              |            | % of Total                | 55.6%  | 22.2%  | 11.1%      | 11.1%  | 100.0% |

GRAPH

 $/BAR(GROUPED) = PCT BY mmorpg BY age_grp .$ 

# Graph



 $\label{eq:graph} $$ \mbox{GROUPED} = \mbox{PCT BY wow BY age\_grp .}$ 

# Graph



GRAPH
 /BAR(GROUPED)=PCT BY ffxi BY age\_grp .

# Graph



GRAPH
 /BAR(GROUPED)=PCT BY dundrg BY age\_grp .

# Graph



GRAPH
 /BAR(GROUPED)=PCT BY gwars BY age\_grp .

### Graph



GRAPH
 /BAR(GROUPED)=PCT BY runescp BY age\_grp .

# Graph



GRAPH
 /BAR(GROUPED)=PCT BY lrings BY age\_grp .

# Graph



GRAPH
 /BAR(GROUPED)=PCT BY strwrgal BY age\_grp .

# Graph



 $\label{eq:graph} $$ \mbox{\tt GROUPED)=PCT BY warhr BY age\_grp .}$ 

# Graph



 $\label{eq:graph} $$ \mbox{\tt GROUPED)=PCT BY eve BY age\_grp .}$ 

# Graph



GRAPH
 /BAR(GROUPED)=PCT BY seclife BY age\_grp .

# Graph



GRAPH
 /BAR(GROUPED)=PCT BY tabrasa BY age\_grp .

# Graph



GRAPH
 /BAR(GROUPED)=PCT BY game\_othr BY age\_grp .

# Graph



#### CROSSTABS

/TABLES=clsch\_fmt clsch\_dlvy finaid\_fmt finaid\_dlvy ctlog\_fmt ctlog\_dlvy BY age\_grp /FORMAT= AVALUE TABLES /CELLS