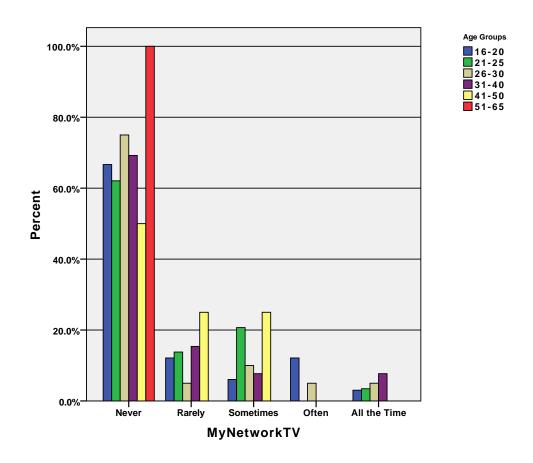

.0%       | .0%    | .0%          | 1.0%   |  |
|            |       | % of Total          | .0%    | 1.0%   | .0%       | .0%    | .0%          | 1.0%   |  |
|            | Total | Count               | 42     | 22     | 19        | 13     | 4            | 100    |  |
|            |       | % within Age Groups | 42.0%  | 22.0%  | 19.0%     | 13.0%  | 4.0%         | 100.0% |  |
|            |       | % within SciFi      | 100.0% | 100.0% | 100.0%    | 100.0% | 100.0%       | 100.0% |  |
|            |       | % of Total          | 42.0%  | 22.0%  | 19.0%     | 13.0%  | 4.0%         | 100.0% |  |

GRAPH

/BAR(GROUPED)=PCT BY logo BY age\_grp .

## Graph



 $\label{eq:graph} $$ \mbox{GROUPED)=PCT BY mtv BY age\_grp .}$ 

# Graph



GRAPH
 /BAR(GROUPED)=PCT BY myntwk BY age\_grp .

# Graph



GRAPH
 /BAR(GROUPED)=PCT BY nick BY age\_grp .

## Graph



 $\label{eq:graph} $$ \mbox{GROUPED)=PCT BY oln BY age\_grp .}$ 

# Graph



GRAPH
 /BAR(GROUPED)=PCT BY oxygen BY age\_grp .

## Graph



GRAPH
 /BAR(GROUPED)=PCT BY scifi BY age\_grp .

# Graph



#### CROSSTABS

/TABLES=age\_grp BY shophome shopchnl shopnbc soap speed spike tbs tlc /FORMAT= AVALUE TABLES

/CELLS= COUNT ROW COLUMN TOTAL .

### **Crosstabs**

[DataSet3] /Users/wendi/Desktop/MP30\_Oklahoma\_SPSS.sav

### **Case Processing Summary**

|                       |     |           | Ca   | ses       |       |         |
|-----------------------|-----|-----------|------|-----------|-------|---------|
|                       | Va  | lid       | Miss | sing      | Total |         |
|                       | N   | Percent