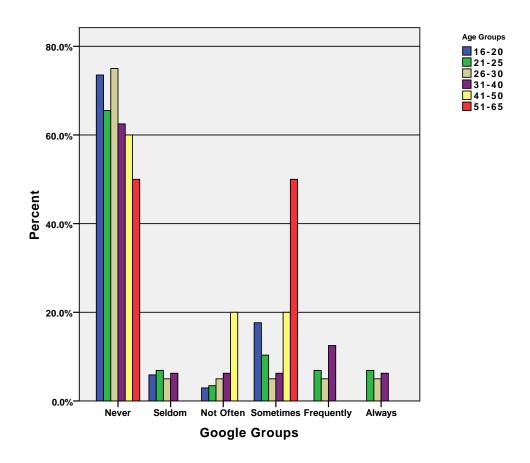

| % within Age Groups                  | 100.0% | 100.0% | 100.0% | 100.0% | 100.0% | 100.0% |
|                     |        | % of Total                           | 42.4%  | 33.3%  | 9.1%   | 9.1%   | 6.1%   | 100.0% |

GRAPH

/BAR(GROUPED)=PCT BY myspc BY age\_grp .

### Graph

[DataSet3] /Users/wendi/Desktop/MP30\_Oklahoma\_SPSS.sav



GRAPH

/BAR(GROUPED)=PCT BY facebk BY age\_grp .

### Graph



 $\label{eq:graph} \mbox{\tt GROUPED)=PCT BY youtb BY age\_grp .}$ 

# Graph



GRAPH
 /BAR(GROUPED)=PCT BY flckr BY age\_grp .

# Graph



GRAPH
 /BAR(GROUPED)=PCT BY bebo BY age\_grp .

## Graph



GRAPH
 /BAR(GROUPED)=PCT BY dlicous BY age\_grp .

### Graph



GRAPH
 /BAR(GROUPED)=PCT BY yahoo\_grp BY age\_grp .

## Graph



GRAPH
 /BAR(GROUPED)=PCT BY google\_grp BY age\_grp .

# Graph



GRAPH
 /BAR(GROUPED)=PCT BY classmte BY age\_grp .

# Graph



 $\label{eq:graph} $$ \mbox{\tt GROUPED)=PCT BY frndster BY age\_grp .}$ 

# Graph



GRAPH
 /BAR(GROUPED)=PCT BY couchsurf BY age\_grp .

### Graph



GRAPH
 /BAR(GROUPED)=PCT BY gaia BY age\_grp .

### Graph



GRAPH
 /BAR(GROUPED)=PCT BY twttr BY age\_grp .

# Graph



GRAPH
 /BAR(GROUPED)=PCT BY virt\_othr BY age\_grp .

## Graph



CROSSTABS

/TABLES=myspc\_vst myspc\_acct myspc\_oldfnd myspc\_meet myspc\_pic myspc\_loc myspc\_post myspc\_gm f  $cbk_vst$ 

fcbk\_acct fcbk\_oldfnd fcbk\_meet fcbk\_pic fcbk\_loc fcbk\_post fcbk\_gm youtb\_vst youtb\_acct youtb\_o
ldfnd youtb\_meet

youtb\_pic youtb\_loc youtb\_post youtb\_gm BY age\_grp

/FORMAT= AVALUE TABLES

/CELLS= COUNT ROW COLUMN TOTAL .

#### **Crosstabs**

[DataSet