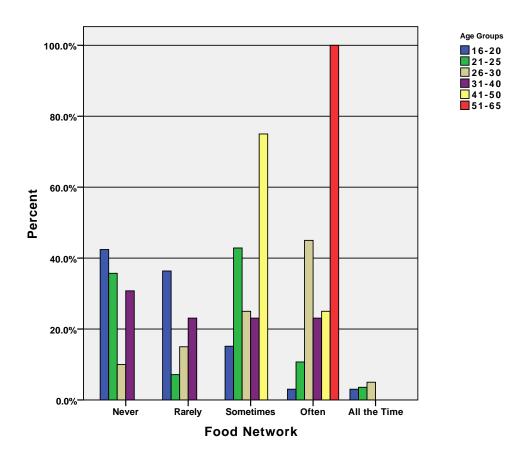

50.0%  | .0%          | 100.0% |
|            | 51-65 | % within Lifetime   | .0%    | 5.0%   | .0%       | 5.9%   | .0%          | 2.0%   |
|            |       | % of Total          | .0%    | 1.0%   | .0%       | 1.0%   | .0%          | 2.0%   |
|            |       | Count               | 35     | 20     | 24        | 17     | 6            | 102    |
|            | Total | % within Age Groups | 34.3%  | 19.6%  | 23.5%     | 16.7%  | 5.9%         | 100.0% |
|            | Total | % within Lifetime   | 100.0% | 100.0% | 100.0%    | 100.0% | 100.0%       | 100.0% |
|            |       | % of Total          | 34.3%  | 19.6%  | 23.5%     | 16.7%  | 5.9%         | 100.0% |

GRAPH

/BAR(GROUPED)=PCT BY espn BY age\_grp .

## Graph



GRAPH
 /BAR(GROUPED)=PCT BY food BY age\_grp .

# Graph



GRAPH
 /BAR(GROUPED)=PCT BY fx BY age\_grp .

# Graph



 $\begin{tabular}{ll} $\tt GRAPH$ & /BAR(GROUPED)=PCT BY g4 BY age\_grp . \end{tabular}$ 

# Graph



 $\label{eq:graph} $$ \mbox{\tt GROUPED)=PCT BY history BY age\_grp .}$ 

# Graph



GRAPH
 /BAR(GROUPED)=PCT BY hgtv BY age\_grp .

# Graph



GRAPH
 /BAR(GROUPED)=PCT BY lifetime BY age\_grp .

# Graph



#### CROSSTABS

/TABLES=age\_grp BY logo mtv myntwk nick oln oxygen scifi /FORMAT= AVALUE TABLES /CELLS= COUNT ROW COLUMN TOTAL .

#### **Crosstabs**

[DataSet3] /Users/wendi/Desktop/MP30\_Oklahoma\_SPSS.sav

#### **Case Processing Summary**

|                     |             |       | Ca   | ses     |     |         |
|---------------------|-------------|-------|------|---------|-----|---------|
|                     | Va