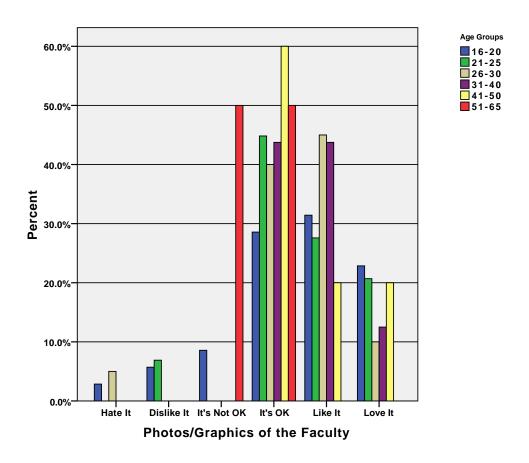

/BAR(GROUPED)=PCT BY things BY age\_grp .

# Graph



 $\label{eq:graph} $$ \mbox{\tt GRAPH} $$ \mbox{\tt BAR(GROUPED)=PCT BY white BY age\_grp .}$ 

## Graph



GRAPH
 /BAR(GROUPED)=PCT BY style BY age\_grp .

# Graph



GRAPH
 /BAR(GROUPED)=PCT BY text BY age\_grp .

## Graph



GRAPH
 /BAR(GROUPED)=PCT BY navall BY age\_grp .

# Graph



GRAPH
 /BAR(GROUPED)=PCT BY navdeep BY age\_grp .

## Graph



 $\label{eq:graph} $$ \mbox{{\tt GROUPED}}$ = {\tt PCT} \ {\tt BY webleft} $\ {\tt BY age\_grp} \ .$ 

## Graph



 $\label{eq:graph} $$ \mbox{\tt GROUPED)=PCT BY webfloat BY age\_grp .}$ 

## Graph



GRAPH
 /BAR(GROUPED)=PCT BY stu\_pic BY age\_grp .

### Graph



GRAPH
 /BAR(GROUPED)=PCT BY camp\_pic BY age\_grp .

## Graph



GRAPH
 /BAR(GROUPED)=PCT BY fac\_pic BY age\_grp .

## Graph



GRAPH
 /BAR(GROUPED)=PCT BY image\_ch BY age\_grp .

### Graph



GRAPH
 /BAR(GROUPED)=PCT BY nopic BY age\_grp .

## Graph



 $\label{eq:graph} $$ \mbox{\tt GROUPED)=PCT BY flash BY age\_grp .}$ 

## Graph



GRAPH
 /BAR(GROUPED)=PCT BY lot2do BY age\_grp .

# Graph



GRAPH
 /BAR(GROUPED)=PCT BY lot2read BY age\_grp .

# Graph



GRAPH
 /BAR(GROUPED)=PCT BY game BY age\_grp .

# Graph



GRAPH
 /BAR(GROUPED)=PCT BY podcast BY age\_grp .

# Graph



 $\label{eq:graph} $$ \mbox{GROUPED)=PCT BY search BY age\_grp .}$ 

## Graph



GRAPH /BAR(GROUPED)=PCT BY clicklinks BY age\_grp .

## Graph



GRAPH
 /BAR(GROUPED)=PCT BY cont\_dly BY age\_grp .

## Graph



GRAPH
 /BAR(GROUPED)=PCT BY cont\_wkly BY age\_grp .

# Graph



GRAPH
 /BAR(GROUPED)=PCT BY cont\_mthly BY age\_grp .

## Graph