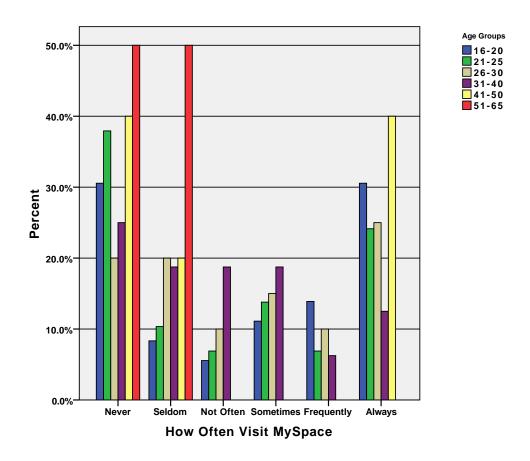

| 88.9%  | 100.0% | 100.0% | 93.8%      | 100.0% | 100.0% | 95.4%  |
|                    |       | % of Total                     | 29.6%  | 26.9%  | 18.5%  | 13.9%      | 4.6%   | 1.9%   | 95.4%  |
|                    |       | Count                          | 36     | 29     | 20     | 16         | 5      | 2      | 108    |
|                    | Total | % within YouTube-Play<br>Games | 33.3%  | 26.9%  | 18.5%  | 14.8%      | 4.6%   | 1.9%   | 100.0% |
|                    |       | % within Age Groups            | 100.0% | 100.0% | 100.0% | 100.0%     | 100.0% | 100.0% | 100.0% |
|                    |       | % of Total                     | 33.3%  | 26.9%  | 18.5%  | 14.8%      | 4.6%   | 1.9%   | 100.0% |

GRAPH

/BAR(GROUPED)=PCT BY myspc\_vst BY age\_grp .

# Graph



GRAPH
 /BAR(GROUPED)=PCT BY myspc\_acct BY age\_grp .

### Graph



GRAPH
 /BAR(GROUPED)=PCT BY myspc\_oldfnd BY age\_grp .

# Graph



GRAPH
 /BAR(GROUPED)=PCT BY myspc\_meet BY age\_grp .

## Graph



GRAPH
/BAR(GROUPED)=PCT BY myspc\_pic BY age\_grp .

## Graph



GRAPH
 /BAR(GROUPED)=PCT BY myspc\_loc BY age\_grp .

## Graph



GRAPH
 /BAR(GROUPED)=PCT BY myspc\_post BY age\_grp .

## Graph



GRAPH
 /BAR(GROUPED)=PCT BY myspc\_gm BY age\_grp .

## Graph



GRAPH
 /BAR(GROUPED)=PCT BY fcbk\_vst BY age\_grp .

# Graph



GRAPH
 /BAR(GROUPED)=PCT BY fcbk\_acct BY age\_grp .

### Graph



GRAPH
 /BAR(GROUPED)=PCT BY fcbk\_oldfnd BY age\_grp .

# Graph



GRAPH
 /BAR(GROUPED)=PCT BY fcbk\_meet BY age\_grp .

# Graph



GRAPH
 /BAR(GROUPED)=PCT BY fcbk\_pic BY age\_grp .

# Graph



GRAPH