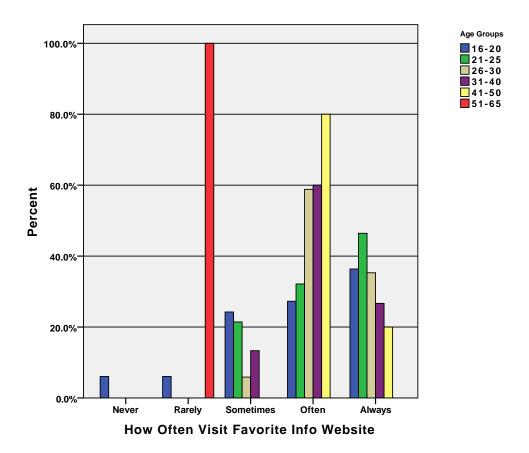

Likely | Very Likely | Total  |
|            |       | % within Age Groups                                      | 9.6%                                     | 13.5%    | 14.4%       | 19.2%     | 17.3%  | 26.0%       | 100.0% |
| Age Groups | Total | % within Gas Prices-<br>Likely to Take Online<br>Courses | 100.0%                                   | 100.0%   | 100.0%      | 100.0%    | 100.0% | 100.0%      | 100.0% |
|            |       | % of Total                                               | 9.6%                                     | 13.5%    | 14.4%       | 19.2%     | 17.3%  | 26.0%       | 100.0% |

GRAPH

/BAR(GROUPED) = PCT BY funweb BY age\_grp .

### Graph

[DataSet3] /Users/wendi/Desktop/MP30\_Oklahoma\_SPSS.sav



GRAPH

/BAR(GROUPED)=PCT BY infoweb BY age\_grp .

## Graph



GRAPH
 /BAR(GROUPED)=PCT BY gas\_gen BY age\_grp .

## Graph



**Gas Prices-How Affected in General** 

GRAPH
 /BAR(GROUPED)=PCT BY gas\_col BY age\_grp .

### Graph



GRAPH
 /BAR(GROUPED)=PCT BY gas\_online BY age\_grp .

### Graph



**Gas Prices-Likely to Take Online Courses** 

#### CROSSTABS

/TABLES=age\_grp BY hrs\_wkly fin\_spp\_fam fin\_spp\_job fin\_spp\_aid fin\_spp\_sch fin\_spp\_oth class\_fun class\_info class\_use

class\_flex class\_intr job\_fun job\_busy job\_flex job\_intr job\_diff
 /FORMAT= AVALUE TABLES

/CELLS= COUNT ROW COLUMN TOTAL .

#### **Crosstabs**

[DataSet3] /Users/wendi/Desktop/MP30\_Oklahoma\_SPSS.sav

#### **Case Processing Summary**

|                                             |     |         | Ca   | ses       |     |         |
|------------------