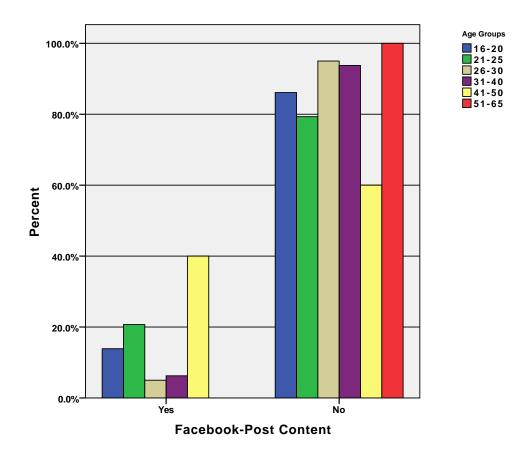

p .

# Graph



GRAPH
 /BAR(GROUPED)=PCT BY myspc\_meet BY age\_grp .

## Graph



GRAPH
/BAR(GROUPED)=PCT BY myspc\_pic BY age\_grp .

## Graph



GRAPH
 /BAR(GROUPED)=PCT BY myspc\_loc BY age\_grp .

## Graph



GRAPH
 /BAR(GROUPED)=PCT BY myspc\_post BY age\_grp .

## Graph



GRAPH
 /BAR(GROUPED)=PCT BY myspc\_gm BY age\_grp .

## Graph



GRAPH
 /BAR(GROUPED)=PCT BY fcbk\_vst BY age\_grp .

# Graph



GRAPH
 /BAR(GROUPED)=PCT BY fcbk\_acct BY age\_grp .

### Graph



GRAPH
 /BAR(GROUPED)=PCT BY fcbk\_oldfnd BY age\_grp .

# Graph



GRAPH
 /BAR(GROUPED)=PCT BY fcbk\_meet BY age\_grp .

# Graph



GRAPH
 /BAR(GROUPED)=PCT BY fcbk\_pic BY age\_grp .

# Graph



GRAPH
 /BAR(GROUPED)=PCT BY fcbk\_loc BY age\_grp .

# Graph



GRAPH
 /BAR(GROUPED)=PCT BY fcbk\_post BY age\_grp .

# Graph



GRAPH
 /BAR(GROUPED)=PCT BY fcbk\_gm BY age\_grp .

# Graph



GRAPH
 /BAR(GROUPED)=PCT BY youtb\_vst BY age\_grp .

# Graph



GRAPH
 /BAR(GROUPED)=PCT BY youtb\_acct BY age\_grp .

## Graph



GRAPH
 /BAR(GROUPED)=PCT BY youtb\_oldfnd BY age\_grp .

# Graph



GRAPH
 /BAR(GROUPED)=PCT BY youtb\_meet BY age\_grp .

# Graph



GRAPH
 /BAR(GROUPED)=PCT BY youtb\_pic BY age\_grp .

# Graph



GRAPH
 /BAR(GROUPED)=PCT BY youtb\_loc BY age\_grp .

# Graph



GRAPH
 /BAR(GROUPED)=PCT BY youtb\_post BY age\_grp .

### Graph



GRAPH
 /BAR(GROUPED)=PCT BY youtb\_gm BY age\_grp .

# Graph



#### CROSSTABS

/FORMAT= AVALUE TABLES

/CELLS= COUNT ROW COLUMN TOTAL .

#### **Crosstabs**

[DataSet3] /Users/wendi/Desktop/MP30\_Oklahoma\_SPSS.sav

#### **Case Processing Summary**

|