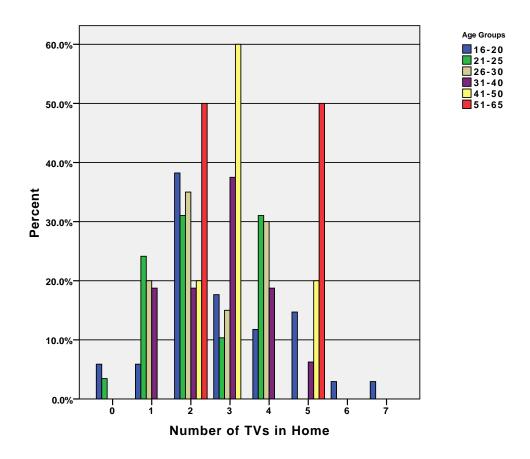

%     | 1.9%   |
|            |       | Count                                       | 18      | 12         | 9           | 39           | 15      | 13      | 106    |
|            |       | % within Age Groups                         | 17.0%   | 11.3%      | 8.5%        | 36.8%        | 14.2%   | 12.3%   | 100.0% |
|            | Total | % within Provide Text<br>Address to College | 100.0%  | 100.0%     | 100.0%      | 100.0%       | 100.0%  | 100.0%  | 100.0% |
|            |       | % of Total                                  | 17.0%   | 11.3%      | 8.5%        | 36.8%        | 14.2%   | 12.3%   | 100.0% |

GRAPH

/BAR(GROUPED)=PCT BY comp\_num BY age\_grp .

# Graph

[DataSet3] /Users/wendi/Desktop/MP30\_Oklahoma\_SPSS.sav



GRAPH
 /BAR(GROUPED)=PCT BY tv\_num BY age\_grp .

# Graph



 $\label{eq:graph} $$ \mbox{GROUPED)=PCT BY $h$\_access BY age\_grp .}$ 

# Graph



 $\label{eq:graph} $$ \mbox{GRAPH} $$ \mbox{BAR}(\mbox{GROUPED}) = \mbox{PCT BY $w$\_access BY age\_grp .}$ 

# Graph



GRAPH
 /BAR(GROUPED)=PCT BY sch\_acc BY age\_grp .

# Graph



GRAPH
 /BAR(GROUPED)=PCT BY w\_speed BY age\_grp .

# Graph



GRAPH
 /BAR(GROUPED)=PCT BY updates BY age\_grp .

# Graph



GRAPH
 /BAR(GROUPED)=PCT BY tm\_day BY age\_grp .

# Graph



GRAPH
 /BAR(GROUPED)=PCT BY email\_ans BY age\_grp .

# Graph



**Expected Response Time to Email** 

GRAPH
 /BAR(GROUPED)=PCT BY fac\_socnet BY age\_grp .

# Graph



GRAPH
 /BAR(GROUPED)=PCT BY fac\_tm BY age\_grp .

# Graph



GRAPH
 /BAR(GROUPED)=PCT BY col\_secure BY age\_grp .

# Graph



GRAPH
 /BAR(GROUPED)=PCT BY col\_bus BY age\_