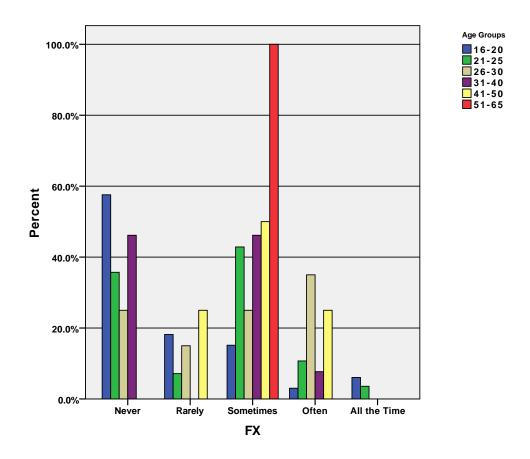

% within Lifetime   | .0%    | 5.0%   | .0%       | 5.9%   | .0%          | 2.0%   |
|            |       | % of Total          | .0%    | 1.0%   | .0%       | 1.0%   | .0%          | 2.0%   |
|            |       | Count               | 35     | 20     | 24        | 17     | 6            | 102    |
|            | Total | % within Age Groups | 34.3%  | 19.6%  | 23.5%     | 16.7%  | 5.9%         | 100.0% |
|            | Total | % within Lifetime   | 100.0% | 100.0% | 100.0%    | 100.0% | 100.0%       | 100.0% |
|            |       | % of Total          | 34.3%  | 19.6%  | 23.5%     | 16.7%  | 5.9%         | 100.0% |

GRAPH

/BAR(GROUPED)=PCT BY espn BY age\_grp .

## Graph



GRAPH
 /BAR(GROUPED)=PCT BY food BY age\_grp .

# Graph



GRAPH
 /BAR(GROUPED)=PCT BY fx BY age\_grp .

# Graph



 $\begin{tabular}{ll} $\tt GRAPH$ & /BAR(GROUPED)=PCT BY g4 BY age\_grp . \end{tabular}$ 

# Graph



 $\label{eq:graph} $$ \mbox{\tt GROUPED)=PCT BY history BY age\_grp .}$ 

# Graph



GRAPH
 /BAR(GROUPED)=PCT BY hgtv BY age\_grp .

# Graph



GRAPH
 /BAR(GROUPED)=PCT BY lifetime BY age\_grp .

# Graph



#### CROSSTABS

/TABLES=age\_grp BY logo mtv myntwk nick oln oxygen scifi /FORMAT= AVALUE TABLES /CELLS= COUNT ROW COLUMN TOTAL .

#### **Crosstabs**

[DataSet3] /Users/wendi/Desktop/MP30\_Oklahoma\_SPSS.sav

#### **Case Processing Summary**

|                     |             |       | Ca   | ses     |     |         |
|---------------------|-------------|-------|------|---------|-----|---------|
|                     | Va          | lid   | Miss | sing    | To  | tal     |
|