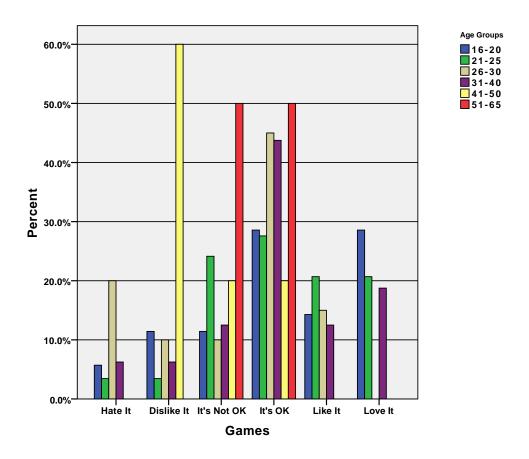

## Graph



 $\label{eq:graph} $$ \mbox{{\tt GROUPED}}$ = {\tt PCT} \ {\tt BY webleft} $\ {\tt BY age\_grp} \ .$ 

## Graph



 $\label{eq:graph} $$ \mbox{\tt GROUPED)=PCT BY webfloat BY age\_grp .}$ 

## Graph



GRAPH
 /BAR(GROUPED)=PCT BY stu\_pic BY age\_grp .

### Graph



GRAPH
 /BAR(GROUPED)=PCT BY camp\_pic BY age\_grp .

## Graph



GRAPH
 /BAR(GROUPED)=PCT BY fac\_pic BY age\_grp .

## Graph



GRAPH
 /BAR(GROUPED)=PCT BY image\_ch BY age\_grp .

### Graph



GRAPH
 /BAR(GROUPED)=PCT BY nopic BY age\_grp .

## Graph



 $\label{eq:graph} $$ \mbox{\tt GROUPED)=PCT BY flash BY age\_grp .}$ 

## Graph



GRAPH
 /BAR(GROUPED)=PCT BY lot2do BY age\_grp .

# Graph



GRAPH
 /BAR(GROUPED)=PCT BY lot2read BY age\_grp .

# Graph



GRAPH
 /BAR(GROUPED)=PCT BY game BY age\_grp .

# Graph



GRAPH
 /BAR(GROUPED)=PCT BY podcast BY age\_grp .

# Graph



 $\label{eq:graph} $$ \mbox{GROUPED)=PCT BY search BY age\_grp .}$ 

## Graph



GRAPH /BAR(GROUPED)=PCT BY clicklinks BY age\_grp .

## Graph



GRAPH
 /BAR(GROUPED)=PCT BY cont\_dly BY age\_grp .

## Graph



GRAPH
 /BAR(GROUPED)=PCT BY cont\_wkly BY age\_grp .

# Graph



GRAPH
 /BAR(GROUPED)=PCT BY cont\_mthly BY age\_grp .

## Graph



GRAPH
 /BAR(GROUPED)=PCT BY webstu BY age\_grp .

## Graph



GRAPH
 /BAR(GROUPED)=PCT BY newsblog BY age\_grp .

# Graph



GRAPH
 /BAR(GROUPED)=PCT BY vid\_prog BY age\_grp .

## Graph



GRAPH
 /BAR(GROUPED)=PCT BY vid\_tour BY age\_grp .

# Graph



GRAPH
 /BAR(GROUPED)=PCT BY reg\_onl BY age\_grp .

# Graph



GRAPH
 /BAR(GROUPED)=PCT BY pay\_onl BY age\_grp .

# Graph



GRAPH
 /BAR(G