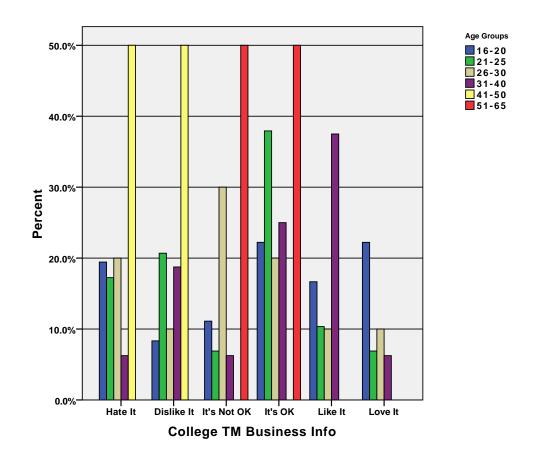

aph} $$ \mbox{GROUPED)=PCT BY $h$\_access BY age\_grp .}$ 

# Graph



 $\label{eq:graph} $$ \mbox{GRAPH} $$ \mbox{BAR}(\mbox{GROUPED}) = \mbox{PCT BY $w$\_access BY age\_grp .}$ 

# Graph



GRAPH
 /BAR(GROUPED)=PCT BY sch\_acc BY age\_grp .

# Graph



GRAPH
 /BAR(GROUPED)=PCT BY w\_speed BY age\_grp .

# Graph



GRAPH
 /BAR(GROUPED)=PCT BY updates BY age\_grp .

# Graph



GRAPH
 /BAR(GROUPED)=PCT BY tm\_day BY age\_grp .

# Graph



GRAPH
 /BAR(GROUPED)=PCT BY email\_ans BY age\_grp .

# Graph



**Expected Response Time to Email** 

GRAPH
 /BAR(GROUPED)=PCT BY fac\_socnet BY age\_grp .

# Graph



GRAPH
 /BAR(GROUPED)=PCT BY fac\_tm BY age\_grp .

# Graph



GRAPH
 /BAR(GROUPED)=PCT BY col\_secure BY age\_grp .

# Graph



GRAPH
 /BAR(GROUPED)=PCT BY col\_bus BY age\_grp .

# Graph



GRAPH
 /BAR(GROUPED)=PCT BY text\_addr BY age\_grp .

# Graph



#### CROSSTABS

/TABLES=age\_grp BY color things white style text navall navdeep webleft webfloat stu\_pic camp\_pic fac\_pic image\_ch

nopic flash lot2do lot2read game podcast search clicklinks cont\_dly cont\_wkly cont\_mthly webs tu newsblog vid\_prog

vid\_tour reg\_onl pay\_onl buytext advs\_onl free\_email dload\_form dload\_lib class\_onl
 /FORMAT= AVALUE TABLES

/CELLS= COUNT ROW COLUMN TOTAL .

#### **Crosstabs**

[DataSet3] /Users/wendi/Desktop/MP30\_Oklahoma\_SPSS.sav

#### **Case Processing Summary**

|                       |           |       | Ca   | ses     |       |         |  |
|-----------------------|-----------|-------|------|---------|-------|---------|--|
|                       | Va        | lid   |