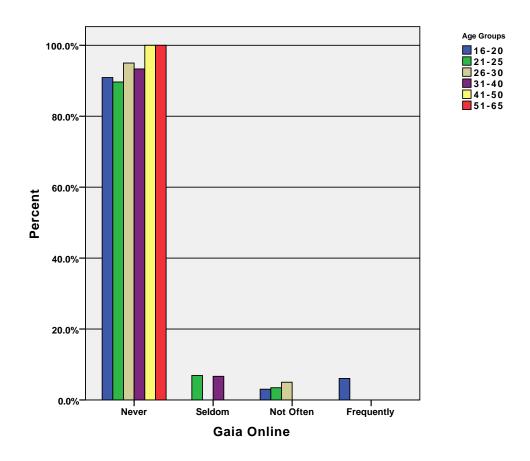

Graph

[DataSet3] /Users/wendi/Desktop/MP30\_Oklahoma\_SPSS.sav



GRAPH

/BAR(GROUPED)=PCT BY facebk BY age\_grp .

### Graph



 $\label{eq:graph} \mbox{\tt GROUPED)=PCT BY youtb BY age\_grp .}$ 

# Graph



GRAPH
 /BAR(GROUPED)=PCT BY flckr BY age\_grp .

# Graph



GRAPH
 /BAR(GROUPED)=PCT BY bebo BY age\_grp .

## Graph



GRAPH
 /BAR(GROUPED)=PCT BY dlicous BY age\_grp .

### Graph



GRAPH
 /BAR(GROUPED)=PCT BY yahoo\_grp BY age\_grp .

## Graph



GRAPH
 /BAR(GROUPED)=PCT BY google\_grp BY age\_grp .

# Graph



GRAPH
 /BAR(GROUPED)=PCT BY classmte BY age\_grp .

# Graph



 $\label{eq:graph} $$ \mbox{\tt GROUPED)=PCT BY frndster BY age\_grp .}$ 

# Graph



GRAPH
 /BAR(GROUPED)=PCT BY couchsurf BY age\_grp .

### Graph



GRAPH
 /BAR(GROUPED)=PCT BY gaia BY age\_grp .

### Graph



GRAPH
 /BAR(GROUPED)=PCT BY twttr BY age\_grp .

# Graph



GRAPH
 /BAR(GROUPED)=PCT BY virt\_othr BY age\_grp .

## Graph



CROSSTABS

/TABLES=myspc\_vst myspc\_acct myspc\_oldfnd myspc\_meet myspc\_pic myspc\_loc myspc\_post myspc\_gm f  $cbk_vst$ 

fcbk\_acct fcbk\_oldfnd fcbk\_meet fcbk\_pic fcbk\_loc fcbk\_post fcbk\_gm youtb\_vst youtb\_acct youtb\_o
ldfnd youtb\_meet

youtb\_pic youtb\_loc youtb\_post youtb\_gm BY age\_grp

/FORMAT= AVALUE TABLES

/CELLS= COUNT ROW COLUMN TOTAL .

#### **Crosstabs**

[DataSet3] /Users/wendi/Desktop/MP30\_Oklahoma\_SPSS.sav

#### **Case Processing Summary**

|                     |     |         | Ca   | ses     |       |         |  |
|---------------------|-----|---------|------|---------|-------|---------|--|
|                     | Va  | lid