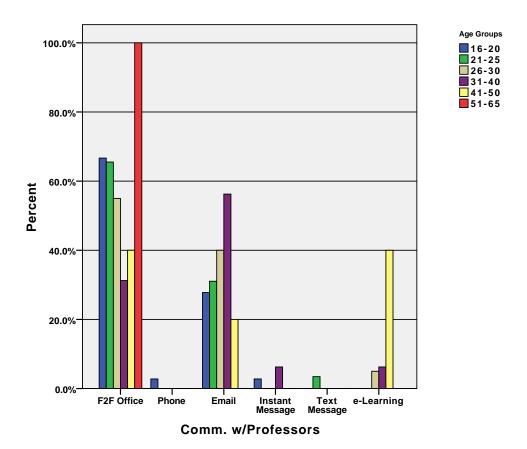

| .0%    | .9%    | .0%                | .0%          | .0%               | 1.9%   |  |  |
|            |       | Count                        | 43               | 6      | 50     | 3                  | 2            | 4                 | 108    |  |  |
|            |       | % within Age Groups          | 39.8%            | 5.6%   | 46.3%  | 2.8%               | 1.9%         | 3.7%              | 100.0% |  |  |
|            | Total | % within Alum Comm.<br>w/You | 100.0%           | 100.0% | 100.0% | 100.0%             | 100.0%       | 100.0%            | 100.0% |  |  |
|            |       | % of Total                   | 39.8%            | 5.6%   | 46.3%  | 2.8%               | 1.9%         | 3.7%              | 100.0% |  |  |

GRAPH

/BAR(GROUPED)=PCT BY prof BY age\_grp .

# Graph



GRAPH

/BAR(GROUPED)=PCT BY advisor BY age\_grp .

## Graph



GRAPH
 /BAR(GROUPED)=PCT BY col2you BY age\_grp .

## Graph



 $\label{eq:graph} $$ \mbox{\tt GRAPH} $$ \mbox{\tt BAR(GROUPED)=PCT BY other BY age\_grp .}$ 

## Graph



You Comm. w/Students

GRAPH /BAR(GROUPED) = PCT BY alumni BY age\_grp .

## Graph



#### CROSSTABS

/TABLES=age\_grp BY vida\_bel vida\_motv vidb\_bel vidb\_motv /FORMAT= AVALUE TABLES /CELLS= COUNT ROW COLUMN TOTAL .

### **Crosstabs**

[DataSet3] /Users/wendi/Desktop/MP30\_Oklahoma\_SPSS.sav

### **Case Processing Summary**

|                               |           |       | Ca        | ses   |       |         |  |
|-------------------------------|-----------|-------|-----------|-------|-------|---------|--|
|                               | Valid