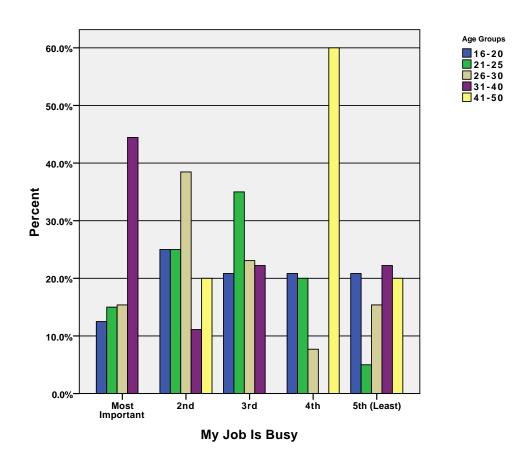

APH
 /BAR(GROUPED)=PCT BY fin\_spp\_job BY age\_grp .

## Graph



GRAPH
/BAR(GROUPED)=PCT BY fin\_spp\_aid BY age\_grp .

## Graph



GRAPH
 /BAR(GROUPED)=PCT BY fin\_spp\_sch BY age\_grp .

## Graph



Fin. Support for College-Schlrshp

GRAPH
 /BAR(GROUPED)=PCT BY fin\_spp\_oth BY age\_grp .

## Graph



Fin. Support for College-Other

GRAPH
 /BAR(GROUPED)=PCT BY class\_fun BY age\_grp .

## Graph



GRAPH
 /BAR(GROUPED)=PCT BY class\_info BY age\_grp .

# Graph



GRAPH
 /BAR(GROUPED)=PCT BY class\_use BY age\_grp .

## Graph



GRAPH
 /BAR(GROUPED)=PCT BY class\_flex BY age\_grp .

### Graph



GRAPH
 /BAR(GROUPED)=PCT BY class\_intr BY age\_grp .

## Graph



GRAPH /BAR(GROUPED)=PCT BY job\_fun BY age\_grp .

### Graph



GRAPH
 /BAR(GROUPED)=PCT BY job\_busy BY age\_grp .

## Graph



GRAPH
 /BAR(GROUPED)=PCT BY job\_flex BY age\_grp .

## Graph



GRAPH
 /BAR(GROUPED)=PCT BY job\_intr BY age\_grp .

# Graph



GRAPH
 /BAR(GROUPED)=PCT BY job\_diff BY age\_grp .

## Graph