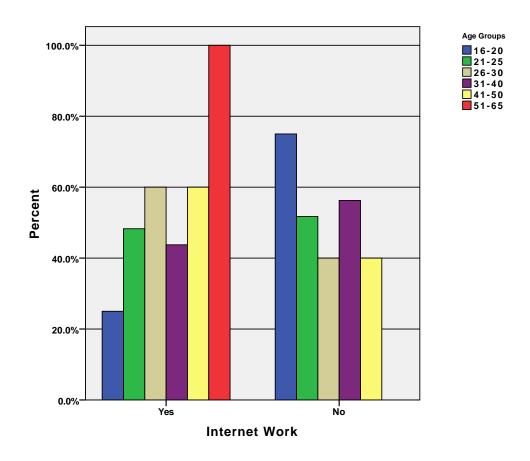

Age Groups \* Radio-Work AM Crosstabulation

|            |       |                           | Ra    | dio-Work A | M      |
|------------|-------|---------------------------|-------|------------|--------|
|            |       |                           | Yes   | No         | Total  |
|            |       | Count                     | 7     | 29         | 36     |
|            |       | % within Age Groups       | 19.4% | 80.6%      | 100.0% |
|            | 16-20 | % within Radio-Work<br>AM | 30.4% | 34.1%      | 33.3%  |
|            |       | % of Total                | 6.5%  | 26.9%      | 33.3%  |
|            |       | Count                     | 6     | 23         | 29     |
|            | 21-25 | % within Age Groups       | 20.7% | 79.3%      | 100.0% |
| Age Groups |       | % within Radio-Work<br>AM | 26.1% | 27.1%      | 26.9%  |
| g          |       | % of Total                | 5.6%  | 21.3%      |        |
|            |       | Count                     | 5     | 15         | 20     |
|            |       | % within Age Groups       | 25.0% | 75.0%      | 100.0% |
|            | 26-30 | % within Radio-Work AM    | 21.7% | 17.6%      | 18.5%  |
|            |       | % of Total                | 4.6%  | 13.9%      | 18.5%  |
|            | 21 40 | Count                     | 3     | 13         | 16     |
|            | 31-40 | % within Age Groups       | 18.8% | 81.2%      | 100.0% |

Age Groups \* Radio-Work AM Crosstabulation

|            |       |                        | Ra     | dio-Work A | M      |
|------------|-------|------------------------|--------|------------|--------|
|            |       |                        | Yes    | No         | Total  |
|            | 31-40 | % within Radio-Work AM | 13.0%  | 15.3%      | 14.8%  |
|            |       | % of Total             | 2.8%   | 12.0%      | 14.8%  |
|            |       | Count                  | 1      | 4          | 5      |
|            |       | % within Age Groups    | 20.0%  | 80.0%      | 100.0% |
|            | 41-50 | % within Radio-Work AM | 4.3%   | 4.7%       | 4.6%   |
|            |       | % of Total             | .9%    | 3.7%       | 4.6%   |
|            | 51-65 | Count                  | 1      | 1          | 2      |
| Age Groups |       | % within Age Groups    | 50.0%  | 50.0%      | 100.0% |
|            |       | % within Radio-Work AM | 4.3%   | 1.2%       | 1.9%   |
|            |       | % of Total             | .9%    | .9%        | 1.9%   |
|            |       | Count                  | 23     | 85         | 108    |
|            |       | % within Age Groups    | 21.3%  | 78.7%      | 100.0% |
|            | Total | % within Radio-Work AM | 100.0% | 100.0%     | 100.0% |
|            |       | % of Total             | 21.3%  | 78.7%      | 100.0% |

**Age Groups \* Radio-Work PM Crosstabulation** 

|            |       |                           | Ra    | dio-Work P | M      |
|------------|-------|---------------------------|-------|------------|--------|
|            |       |                           | Yes   | No         | Total  |
|            |       | Count                     | 9     | 27         | 36     |
|            |       | % within Age Groups       | 25.0% | 75.0%      | 100.0% |
|            | 16-20 | % within Radio-Work<br>PM | 36.0% | 32.5%      | 33.3%  |
|            |       | % of Total                | 8.3%  | 25.0%      | 33.3%  |
|            |       | Count                     | 5     | 24         | 29     |
|            |       | % within Age Groups       | 17.2% | 82.8%      | 100.0% |
|            | 21-25 | % within Radio-Work<br>PM | 20.0% | 28.9%      | 26.9%  |
|            |       | % of Total                | 4.6%  | 22.2%      | 26.9%  |
|            |       | Count                     | 5     | 15         | 20     |
|            | 26-30 | % within Age Groups       | 25.0% | 75.0%      | 100.0% |
|            |       | % within Radio-Work<br>PM | 20.0% | 18.1%      | 18.5%  |
| Age Groups |       | % of Total                | 4.6%  | 13.9%      | 18.5%  |
|            |       | Count                     | 3     | 13         | 16     |
|            |       | % within Age Groups       | 18.8% | 81.2%      | 100.0% |
|            | 31-40 | % within Radio-Work<br>PM | 12.0% | 15.7%      | 14.8%  |
|            |       | % of Total                | 2.8%  | 12.0%      | 14.8%  |
|            |       | Count                     | 2     | 3          | 5      |
|            |       | % within Age Groups       | 40.0% | 60.0%      | 100.0% |
|            | 41-50 | % within Radio-Work<br>PM | 8.0%  | 3.6%       | 4.6%   |
|            |       | % of Total                | 1.9%  | 2.8%       | 4.6%   |
|            |       | Count                     | 1     | 1          | 2      |
|            | 51-65 | % within Age Groups       | 50.0% | 50.0%      | 100.0% |
|            | 31 03 | % within Radio-Work<br>PM | 4.0%  | 1.2%       | 1.9%   |

Age Groups \* Radio-Work PM Crosstabulation

|             |       |                        | Ra     | adio-Work PM |        |  |  |
|-------------|-------|------------------------|--------|--------------|--------|--|--|
|             |       |                        | Yes    | No           | Total  |  |  |
| 51-6        |       | % of Total             | .9%    | .9%          | 1.9%   |  |  |
|             |       | Count                  | 25     | 83           | 108    |  |  |
| Age Groups  |       | % within Age Groups    | 23.1%  | 76.9%        | 100.0% |  |  |
| rige Groups | Total | % within Radio-Work PM | 100.0% | 100.0%       | 100.0% |  |  |
|             |       | % of Total             | 23.1%  | 76.9%        | 100.0% |  |  |

Age Groups \* Radio-Work Eve Crosstabulation

|            |       |                            | Ra     | dio-Work E | Eve                                                                                                                                                          |
|------------|-------|----------------------------|--------|------------|--------------------------------------------------------------------------------------------------------------------------------------------------------------|
|            |       |                            | Yes    | No         | Total                                                                                                                                                        |
|            |       | Count                      | 7      | 29         | 36                                                                                                                                                           |
|            |       | % within Age Groups        | 19.4%  | 80.6%      | Total 29 36 % 100.0% % 33.3% % 33.3% % 29 % 100.0% % 26.9% % 26.9% % 100.0% % 18.5% % 18.5% % 100.0% % 4.6% % 4.6% % 4.6% % 4.6% % 1.9% % 1.9% % 1.9% % 1.9% |
|            | 16-20 | % within Radio-Work<br>Eve | 43.8%  | 31.5%      | 33.3%                                                                                                                                                        |
|            |       | % of Total                 | 6.5%   | 26.9%      | 33.3%                                                                                                                                                        |
|            |       | Count                      | 6      | 23         | 29                                                                                                                                                           |
|            |       | % within Age Groups        | 20.7%  | 79.3%      | 100.0%                                                                                                                                                       |
|            | 21-25 | % within Radio-Work<br>Eve | 37.5%  | 25.0%      | 26.9%                                                                                                                                                        |
|            |       | % of Total                 | 5.6%   | 21.3%      | 26.9%                                                                                                                                                        |
|            |       | Count                      | 2      | 18         | 20                                                                                                                                                           |
|            |       | % within Age Groups        | 10.0%  | 90.0%      | 100.0%                                                                                                                                                       |
|            | 26-30 | % within Radio-Work<br>Eve | 12.5%  | 19.6%      | 18.5%                                                                                                                                                        |
|            |       | % of Total                 | 1.9%   | 16.7%      | 18.5%                                                                                                                                                        |
|            |       | Count                      | 1      | 15         | 16                                                                                                                                                           |
|            |       | % within Age Groups        | 6.2%   | 93.8%      | 16<br>100.0%<br>14.8%                                                                                                                                        |
| Age Groups | 31-40 | % within Radio-Work<br>Eve | 6.2%   | 16.3%      | 14.8%                                                                                                                                                        |
|            |       | % of Total                 | .9%    | 13.9%      | 14.8%                                                                                                                                                        |
|            |       | Count                      | 0      | 5          | 5                                                                                                                                                            |
|            |       | % within Age Groups        | .0%    | 100.0%     | 36 100.0% 33.3% 33.3% 29 100.0% 26.9% 26.9% 100.0% 18.5% 16 100.0% 14.8% 5 100.0% 4.6% 4.6% 2 100.0% 1.9% 1.9% 108                                           |
|            | 41-50 | % within Radio-Work<br>Eve | .0%    | 5.4%       | 4.6%                                                                                                                                                         |
|            |       | % of Total                 | .0%    | 4.6%       | 4.6%                                                                                                                                                         |
|            |       | Count                      | 0      | 2          | 2                                                                                                                                                            |
|            |       | % within Age Groups        | .0%    | 100.0%     | 100.0%                                                                                                                                                       |
|            | 51-65 | % within Radio-Work<br>Eve | .0%    | 2.2%       | 1.9%                                                                                                                                                         |
|            |       | % of Total                 | .0%    | 1.9%       | 1.9%                                                                                                                                                         |
|            |       | Count                      | 16     | 92         | 108                                                                                                                                                          |
|            |       | % within Age Groups        | 14.8%  | 85.2%      | 100.0%                                                                                                                                                       |
|            | Total | % within Radio-Work<br>Eve | 100.0% | 100.0%     | 100.0%                                                                                                                                                       |
|            |       | % of Total                 | 14.8%  | 85.2%      | 100.0%                                                                                                                                                       |