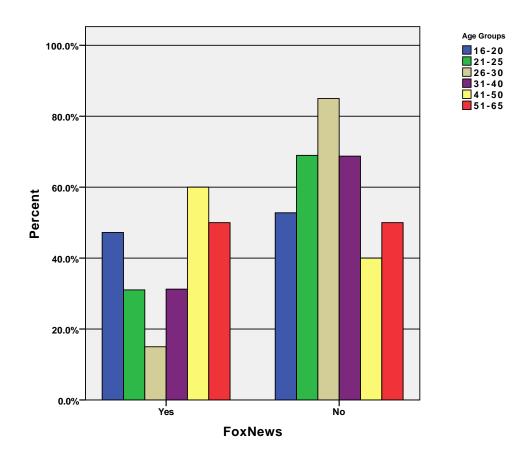

hin Don't Watch<br>News | .0%    | 2.2%             | 1.9%   |  |
|            |       | % of Total                   | .0%    | 1.9%             | 1.9%   |  |
|            |       | Count                        | 19     | 89               | 108    |  |
|            |       | % within Age Groups          | 17.6%  | 82.4%            | 100.0% |  |
|            | Total | % within Don't Watch<br>News | 100.0% | 100.0%           | 100.0% |  |
|            |       | % of Total                   | 17.6%  | 82.4%            | 100.0% |  |

GRAPH

/BAR(GROUPED) = PCT BY bloom BY age\_grp .

# Graph



GRAPH
 /BAR(GROUPED)=PCT BY cnbc BY age\_grp .

# Graph



GRAPH
 /BAR(GROUPED)=PCT BY cnn BY age\_grp .

# Graph



 $\label{eq:graph} $$ \mbox{\tt GROUPED)$=PCT BY foxnews BY age\_grp .}$ 

# Graph



GRAPH
 /BAR(GROUPED)=PCT BY msnbc BY age\_grp .

# Graph



 $\label{eq:graph} $$ \mbox{GROUPED} = \mbox{PCT BY hln BY age\_grp .}$ 

# Graph



GRAPH
 /BAR(GROUPED)=PCT BY erly\_loc BY age\_grp .

# Graph



GRAPH
 /BAR(GROUPED)=PCT BY late\_loc BY age\_grp .

## Graph



GRAPH
 /BAR(GROUPED)=PCT BY no\_wtch BY age\_grp .

# Graph



CROSSTABS

/TABLES=age\_grp BY abc cbs fox nbc pbs /FORMAT= AVALUE TABLES /CELLS= COUNT ROW COLUMN TOTAL .

#### **Crosstabs**

[DataSet3] /Users/wendi/Desktop/MP30\_Oklahoma\_SPSS.sav

#### **Case Processing Summary**

|                  |       | Cases   |         |         |       |         |  |  |
|------------------|-------|---------|---------|---------|-------|---------|--|--|
|                  | Valid |         | Missing |         | Total |