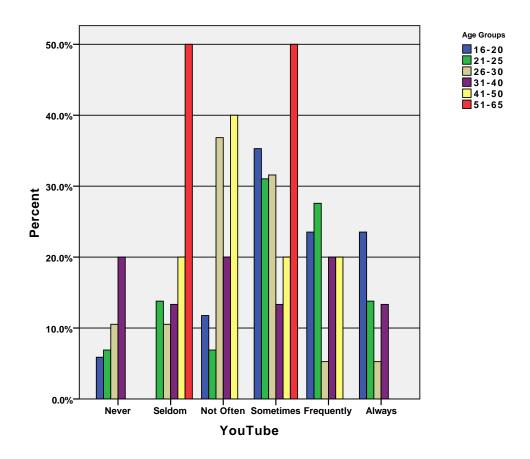

0%   | .0%    | .0%    | 15.2%  |
| Other               | Total  | Count                                | 14     | 11     | 3      | 3      | 2      | 33     |
|                     |        | % within Virtual<br>Gatherings-Other | 42.4%  | 33.3%  | 9.1%   | 9.1%   | 6.1%   | 100.0% |
|                     |        | % within Age Groups                  | 100.0% | 100.0% | 100.0% | 100.0% | 100.0% | 100.0% |
|                     |        | % of Total                           | 42.4%  | 33.3%  | 9.1%   | 9.1%   | 6.1%   | 100.0% |

GRAPH

/BAR(GROUPED)=PCT BY myspc BY age\_grp .

### Graph

[DataSet3] /Users/wendi/Desktop/MP30\_Oklahoma\_SPSS.sav



GRAPH

/BAR(GROUPED)=PCT BY facebk BY age\_grp .

### Graph



 $\label{eq:graph} \mbox{\tt GROUPED)=PCT BY youtb BY age\_grp .}$ 

# Graph



GRAPH
 /BAR(GROUPED)=PCT BY flckr BY age\_grp .

# Graph



GRAPH
 /BAR(GROUPED)=PCT BY bebo BY age\_grp .

## Graph



GRAPH
 /BAR(GROUPED)=PCT BY dlicous BY age\_grp .

### Graph



GRAPH
 /BAR(GROUPED)=PCT BY yahoo\_grp BY age\_grp .

## Graph



GRAPH
 /BAR(GROUPED)=PCT BY google\_grp BY age\_grp .

# Graph



GRAPH
 /BAR(GROUPED)=PCT BY classmte BY age\_grp .

# Graph



 $\label{eq:graph} $$ \mbox{\tt GROUPED)=PCT BY frndster BY age\_grp .}$ 

# Graph



GRAPH
 /BAR(GROUPED)=PCT BY couchsurf BY age\_grp .

### Graph



GRAPH
 /BAR(GROUPED)=PCT BY gaia BY age\_grp .

### Graph



GRAPH
 /BAR(GROUPED)=PCT BY twttr BY age\_grp .

# Graph



GRAPH
 /BAR(GROUPED)=PCT BY virt\_othr BY age\_grp .

## Graph



CROSSTABS

/TABLES=myspc\_vst myspc\_acct myspc\_oldfnd myspc\_meet myspc\_pic m