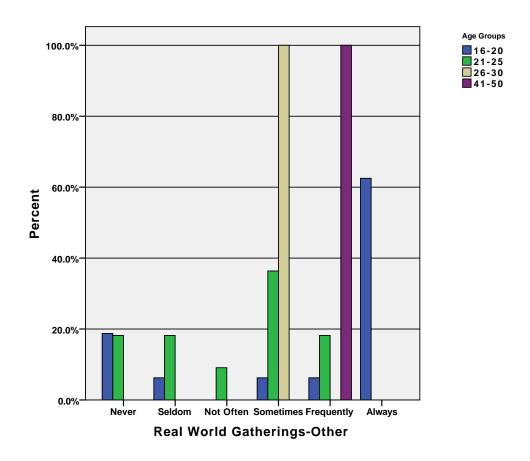

$\label{eq:graph} $$ \mbox{GRAPH} $$ \mbox{BAR}(\mbox{GROUPED}) = \mbox{PCT BY pubtrans BY age\_grp} .$ 

## Graph



 $\label{eq:graph} $$ \mbox{\tt GROUPED)=PCT BY carrace BY age\_grp .}$ 

# Graph



GRAPH
 /BAR(GROUPED)=PCT BY movie BY age\_grp .

## Graph



 $\label{eq:graph} $$ \mbox{\tt GROUPED)=PCT BY concert BY age\_grp .}$ 

# Graph



GRAPH
 /BAR(GROUPED)=PCT BY mus\_gam BY age\_grp .

# Graph



 $\label{eq:graph} $$ \mbox{\tt GRAPH} $$ \mbox{\tt BAR(GROUPED)=PCT BY festival BY age\_grp .} $$$ 

# Graph



GRAPH
 /BAR(GROUPED)=PCT BY hs\_sport BY age\_grp .

## Graph



GRAPH
 /BAR(GROUPED)=PCT BY col\_sprt BY age\_grp .

# Graph



 $\label{eq:graph} $$ \BAR(GROUPED)=PCT BY freeshppr BY age\_grp .$ 

# Graph



GRAPH
 /BAR(GROUPED)=PCT BY rwld\_othr BY age\_grp

### Graph



#### CROSSTABS

/TABLES=myspc facebk youth flckr bebo dlicous yahoo\_grp google\_grp classmte frndster couchsurf gaia twttr virt\_othr BY age\_grp /FORMAT= AVALUE TABLES /CELLS= COUNT ROW COLUMN TOTAL .

#### **Crosstabs**

[DataSet3] /Users/wendi/Desktop/MP30\_Oklahoma\_SPSS.sav

#### **Case Processing Summary**

|                          |           |       | Ca   | ses     |     |         |
|--------------------------|-----------|-------|------|---------|-----|---------|
|                          | Va        | lid   | Miss | sing    | To  | tal     |
|                          | N Percent |       | N    | Percent | N   | Percent |
| MySpace * Age Groups     | 106       | 98.1% | 2    | 1.9%    | 108 | 100.0%  |
| Facebook * Age Groups    | 104       | 96.3% | 4    | 3.7%    | 108 |