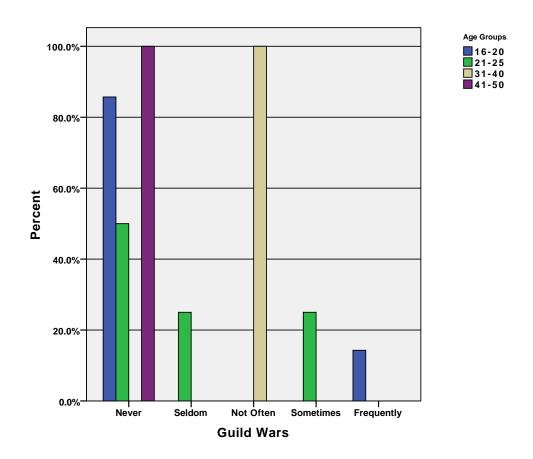

.0%    | 11.1%      | .0%    | 11.1%  |
|              |            | Count                     | 5      | 2      | 1          | 1      | 9      |
|              | Total      | % within MMORPG-<br>Other | 55.6%  | 22.2%  | 11.1%      | 11.1%  | 100.0% |
|              |            | % within Age Groups       | 100.0% | 100.0% | 100.0%     | 100.0% | 100.0% |
|              |            | % of Total                | 55.6%  | 22.2%  | 11.1%      | 11.1%  | 100.0% |

GRAPH

 $/BAR(GROUPED) = PCT BY mmorpg BY age_grp .$ 

# Graph



 $\label{eq:graph} $$ \mbox{GROUPED} = \mbox{PCT BY wow BY age\_grp .}$ 

# Graph



GRAPH
 /BAR(GROUPED)=PCT BY ffxi BY age\_grp .

# Graph



GRAPH
 /BAR(GROUPED)=PCT BY dundrg BY age\_grp .

# Graph



GRAPH
 /BAR(GROUPED)=PCT BY gwars BY age\_grp .

### Graph



GRAPH
 /BAR(GROUPED)=PCT BY runescp BY age\_grp .

# Graph



GRAPH
 /BAR(GROUPED)=PCT BY lrings BY age\_grp .

# Graph



GRAPH
 /BAR(GROUPED)=PCT BY strwrgal BY age\_grp .

# Graph



 $\label{eq:graph} $$ \mbox{\tt GROUPED)=PCT BY warhr BY age\_grp .}$ 

# Graph



 $\label{eq:graph} $$ \mbox{\tt GROUPED)=PCT BY eve BY age\_grp .}$ 

# Graph



GRAPH
 /BAR(GROUPED)=PCT BY seclife BY age\_grp .

# Graph



GRAPH
 /BAR(GROUPED)=PCT BY tabrasa BY age\_grp .

# Graph



GRAPH
 /BAR(GROUPED)=PCT BY game\_othr BY age\_grp .

# Graph



#### CROSSTABS

/TABLES=clsch\_fmt clsch\_dlvy finaid\_fmt finaid\_dlvy ctlog\_fmt ctlog\_dlvy BY age\_grp /FORMAT= AVALUE TABLES /CELLS= COUNT ROW COLUMN TOTAL .

#### **Crosstabs**

[DataSet3] /Users/wendi/Desktop/MP30\_Oklahoma\_SPSS.sav

#### **Case Proce