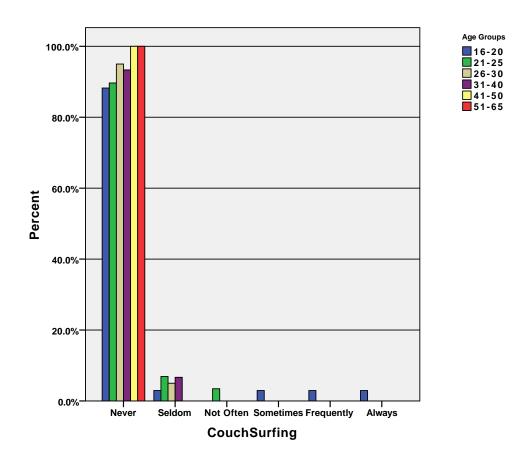

0.0% |

GRAPH

/BAR(GROUPED)=PCT BY myspc BY age\_grp .

### Graph

[DataSet3] /Users/wendi/Desktop/MP30\_Oklahoma\_SPSS.sav



GRAPH

/BAR(GROUPED)=PCT BY facebk BY age\_grp .

### Graph



 $\label{eq:graph} \mbox{\tt GROUPED)=PCT BY youtb BY age\_grp .}$ 

# Graph



GRAPH
 /BAR(GROUPED)=PCT BY flckr BY age\_grp .

# Graph



GRAPH
 /BAR(GROUPED)=PCT BY bebo BY age\_grp .

## Graph



GRAPH
 /BAR(GROUPED)=PCT BY dlicous BY age\_grp .

### Graph



GRAPH
 /BAR(GROUPED)=PCT BY yahoo\_grp BY age\_grp .

## Graph



GRAPH
 /BAR(GROUPED)=PCT BY google\_grp BY age\_grp .

# Graph



GRAPH
 /BAR(GROUPED)=PCT BY classmte BY age\_grp .

# Graph



 $\label{eq:graph} $$ \mbox{\tt GROUPED)=PCT BY frndster BY age\_grp .}$ 

# Graph



GRAPH
 /BAR(GROUPED)=PCT BY couchsurf BY age\_grp .

### Graph



GRAPH
 /BAR(GROUPED)=PCT BY gaia BY age\_grp .

### Graph



GRAPH
 /BAR(GROUPED)=PCT BY twttr BY age\_grp .

# Graph



GRAPH
 /BAR(GROUPED)=PCT BY virt\_othr BY age\_grp .

## Graph



CROSSTABS

/TABLES=myspc\_vst myspc\_acct myspc\_oldfnd myspc\_meet myspc\_pic myspc\_loc myspc\_post myspc\_gm f  $cbk_vst$ 

fcbk\_acct fcbk\_oldfnd fcbk\_meet fcbk\_pic fcbk\_loc fcbk\_post fcbk\_gm youtb\_vst youtb\_acct youtb\_o
ldfnd youtb\_meet

youtb\_pic youtb\_loc youtb\_post youtb\_gm BY age\_grp

/FORMAT= AVALUE TABLES

/CELLS= COUNT ROW COLUMN TOTAL .

#### **Crosstabs**

[DataSet3] /Users/wendi/Desktop/MP30\_Oklahoma\_SPSS.sav

#### **Case Processing Summary**

|                     |     |         | Ca   | ses     |       |         |  |
|---------------------|-----|---------|------|-------