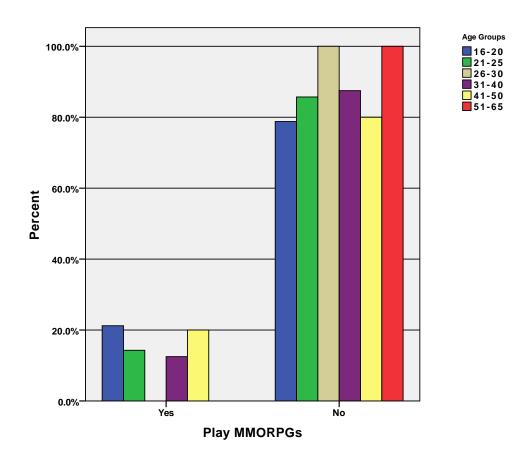

| Always     | % within MMORPG-<br>Other | .0%    | .0%    | 100.0%     | .0%    | 100.0% |
|              |            | % within Age Groups       | .0%    | .0%    | 100.0%     | .0%    | 11.1%  |
|              |            | % of Total                | .0%    | .0%    | 11.1%      | .0%    | 11.1%  |
|              |            | Count                     | 5      | 2      | 1          | 1      | 9      |
|              | Total      | % within MMORPG-<br>Other | 55.6%  | 22.2%  | 11.1%      | 11.1%  | 100.0% |
|              |            | % within Age Groups       | 100.0% | 100.0% | 100.0%     | 100.0% | 100.0% |
|              |            | % of Total                | 55.6%  | 22.2%  | 11.1%      | 11.1%  | 100.0% |

GRAPH

 $/BAR(GROUPED) = PCT BY mmorpg BY age_grp .$ 

# Graph



 $\label{eq:graph} $$ \mbox{GROUPED} = \mbox{PCT BY wow BY age\_grp .}$ 

# Graph



GRAPH
 /BAR(GROUPED)=PCT BY ffxi BY age\_grp .

# Graph



GRAPH
 /BAR(GROUPED)=PCT BY dundrg BY age\_grp .

# Graph



GRAPH
 /BAR(GROUPED)=PCT BY gwars BY age\_grp .

### Graph



GRAPH
 /BAR(GROUPED)=PCT BY runescp BY age\_grp .

# Graph



GRAPH
 /BAR(GROUPED)=PCT BY lrings BY age\_grp .

# Graph



GRAPH
 /BAR(GROUPED)=PCT BY strwrgal BY age\_grp .

# Graph



 $\label{eq:graph} $$ \mbox{\tt GROUPED)=PCT BY warhr BY age\_grp .}$ 

# Graph



 $\label{eq:graph} $$ \mbox{\tt GROUPED)=PCT BY eve BY age\_grp .}$ 

# Graph



GRAPH
 /BAR(GROUPED)=PCT BY seclife BY age\_grp .

# Graph



GRAPH
 /BAR(GROUPED)=PCT BY tabrasa BY age\_grp .

# Graph



GRAPH
 /BAR(GROUPED)=PCT BY game\_othr BY age\_grp .

# G