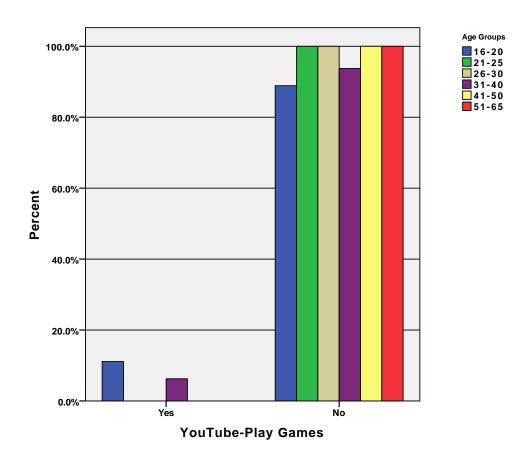

grp .

# Graph



GRAPH
 /BAR(GROUPED)=PCT BY fcbk\_pic BY age\_grp .

# Graph



GRAPH
 /BAR(GROUPED)=PCT BY fcbk\_loc BY age\_grp .

# Graph



GRAPH
 /BAR(GROUPED)=PCT BY fcbk\_post BY age\_grp .

# Graph



GRAPH
 /BAR(GROUPED)=PCT BY fcbk\_gm BY age\_grp .

# Graph



GRAPH
 /BAR(GROUPED)=PCT BY youtb\_vst BY age\_grp .

# Graph



GRAPH
 /BAR(GROUPED)=PCT BY youtb\_acct BY age\_grp .

## Graph



GRAPH
 /BAR(GROUPED)=PCT BY youtb\_oldfnd BY age\_grp .

# Graph



GRAPH
 /BAR(GROUPED)=PCT BY youtb\_meet BY age\_grp .

# Graph



GRAPH
 /BAR(GROUPED)=PCT BY youtb\_pic BY age\_grp .

# Graph



GRAPH
 /BAR(GROUPED)=PCT BY youtb\_loc BY age\_grp .

# Graph



GRAPH
 /BAR(GROUPED)=PCT BY youtb\_post BY age\_grp .

### Graph



GRAPH
 /BAR(GROUPED)=PCT BY youtb\_gm BY age\_grp .

# Graph



#### CROSSTABS

/FORMAT= AVALUE TABLES

/CELLS= COUNT ROW COLUMN TOTAL .

#### **Crosstabs**

[DataSet3] /Users/wendi/Desktop/MP30\_Oklahoma\_SPSS.sav

#### **Case Processing Summary**

|                        |     |               | Ca | ses     |     |         |
|------------------------|-----|---------------|----|---------|-----|---------|
|                        | Va  | Valid Missing |    |         |     | tal     |
|                        | N   | Percent       | N  | Percent | N   | Percent |
| Play MMORPGs * Ag      | 102 | 94.4%         | 6  | 5.6%    | 108 | 100.0%  |
| World of Warcraft *    | 14  | 13.0%         | 94 | 87.0%   | 108 | 100.0%  |
| Final Fantasy XI * Ag  | 13  | 12.0%         | 95 | 88.0%   | 108 | 100.0%  |
| Dungeons and Dragon    | 14  | 13.0%         | 94