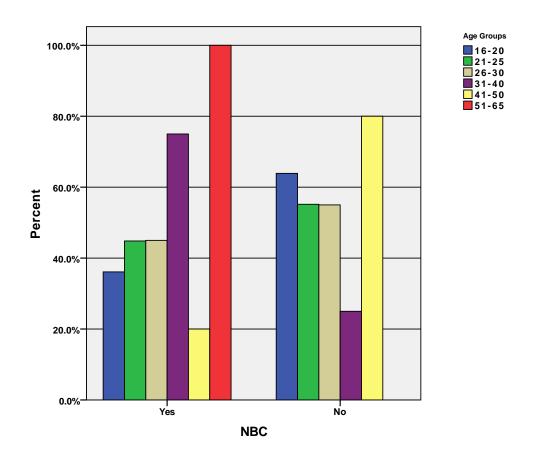

| Age Groups | 51-65 | % within PBS        | .0%    | 2.4%   | 1.9%   |
|            |       | % of Total          | .0%    | 1.9%   | 1.9%   |
|            |       | Count               | 26     | 82     | 108    |
|            | T-4-1 | % within Age Groups | 24.1%  | 75.9%  | 100.0% |
|            | Total | % within PBS        | 100.0% | 100.0% | 100.0% |
|            |       | % of Total          | 24.1%  | 75.9%  | 100.0% |

GRAPH

/BAR(GROUPED)=PCT BY abc BY age\_grp .

## Graph

[DataSet3] /Users/wendi/Desktop/MP30\_Oklahoma\_SPSS.sav



 $\label{eq:graph} $$ \mbox{GROUPED)=PCT BY cbs BY age\_grp .}$ 

# Graph

[DataSet3] /Users/wendi/Desktop/MP30\_Oklahoma\_SPSS.sav



GRAPH
 /BAR(GROUPED)=PCT BY fox BY age\_grp .

## Graph



GRAPH
 /BAR(GROUPED)=PCT BY nbc BY age\_grp .

# Graph



GRAPH
 /BAR(GROUPED)=PCT BY pbs BY age\_grp .

# Graph



#### CROSSTABS

/TABLES=age\_grp BY a\_n\_e amc animal bet bravo cartoon /FORMAT= AVALUE TABLES /CELLS= COUNT ROW COLUMN TOTAL .

#### **Crosstabs**

[DataSet3] /Users/wendi/Desktop/MP30\_Oklahoma\_SPSS.sav

#### **Case Processing Summary**

|                      |     | Cases   |   |           |     |         |  |  |
|----------------------|-----|---------|---|-----------|-----|---------|--|--|
|                      | Va  | Valid   |   | Missing   |     | tal     |  |  |
|                      | N   | Percent | N | N Percent |     | Percent |  |  |
| Age Groups * A&E     | 100 | 92.6%   | 8 | 7.4%      | 108 | 100.0%  |  |  |
| Age Groups * AMC     | 100 | 92.6%   | 8 | 7.4%      | 108 | 100.0%  |  |  |
| Age Groups * Animal  |