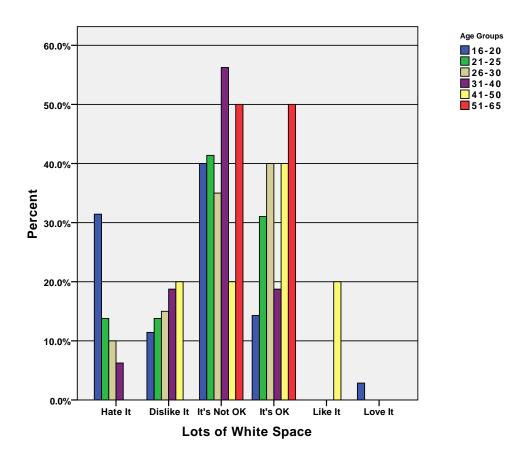

9%   |
|            | Total | Count                         | 2                 | 4          | 4           | 17      | 20      | 59      | 106    |
|            |       | % within Age Groups           | 1.9%              | 3.8%       | 3.8%        | 16.0%   | 18.9%   | 55.7%   | 100.0% |
|            |       | % within Take Class<br>Online | 100.0%            | 100.0%     | 100.0%      | 100.0%  | 100.0%  | 100.0%  | 100.0% |
|            |       | % of Total                    | 1.9%              | 3.8%       | 3.8%        | 16.0%   | 18.9%   | 55.7%   | 100.0% |

GRAPH

/BAR(GROUPED)=PCT BY color BY age\_grp .

## Graph



GRAPH
 /BAR(GROUPED)=PCT BY things BY age\_grp .

# Graph



 $\label{eq:graph} $$ \mbox{\tt GRAPH} $$ \mbox{\tt BAR(GROUPED)=PCT BY white BY age\_grp .}$ 

## Graph



GRAPH
 /BAR(GROUPED)=PCT BY style BY age\_grp .

# Graph



GRAPH
 /BAR(GROUPED)=PCT BY text BY age\_grp .

## Graph



GRAPH
 /BAR(GROUPED)=PCT BY navall BY age\_grp .

# Graph



GRAPH
 /BAR(GROUPED)=PCT BY navdeep BY age\_grp .

## Graph



 $\label{eq:graph} $$ \mbox{{\tt GROUPED}}$ = {\tt PCT} \ {\tt BY webleft} $\ {\tt BY age\_grp} \ .$ 

## Graph



 $\label{eq:graph} $$ \mbox{\tt GROUPED)=PCT BY webfloat BY age\_grp .}$ 

## Graph



GRAPH
 /BAR(GROUPED)=PCT BY stu\_pic BY age\_grp .

### Graph



GRAPH
 /BAR(GROUPED)=PCT BY camp\_pic BY age\_grp .

## Graph



GRAPH
 /BAR(GROUPED)=PCT BY fac\_pic BY age\_grp .

## Graph



GRAPH
 /BAR(GROUPED)=PCT BY image\_ch BY age\_grp .

### Graph



GRAPH
 /BAR(GROUPED)=PCT BY nopic BY age\_grp .

## Graph



 $\label{eq:graph} $$ \mbox{\tt