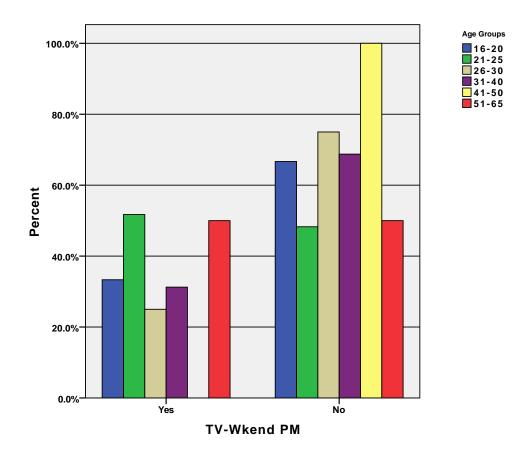

#### CROSSTABS

/TABLES=age\_grp BY tv\_wd\_am tv\_wd\_pm tv\_wd\_eve tv\_end\_am tv\_end\_pm tv\_end\_eve /FORMAT= AVALUE TABLES /CELLS= COUNT ROW COLUMN TOTAL .