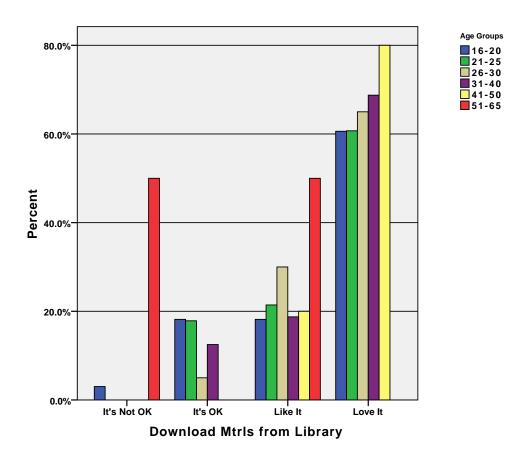

wkly BY age\_grp .

# Graph



GRAPH
 /BAR(GROUPED)=PCT BY cont\_mthly BY age\_grp .

## Graph



GRAPH
 /BAR(GROUPED)=PCT BY webstu BY age\_grp .

## Graph



GRAPH
 /BAR(GROUPED)=PCT BY newsblog BY age\_grp .

# Graph



GRAPH
 /BAR(GROUPED)=PCT BY vid\_prog BY age\_grp .

## Graph



GRAPH
 /BAR(GROUPED)=PCT BY vid\_tour BY age\_grp .

# Graph



GRAPH
 /BAR(GROUPED)=PCT BY reg\_onl BY age\_grp .

# Graph



GRAPH
 /BAR(GROUPED)=PCT BY pay\_onl BY age\_grp .

# Graph



GRAPH
 /BAR(GROUPED)=PCT BY buytext BY age\_grp .

# Graph



GRAPH
 /BAR(GROUPED)=PCT BY advs\_onl BY age\_grp .

## Graph



GRAPH
 /BAR(GROUPED)=PCT BY free\_email BY age\_grp .

## Graph



GRAPH
 /BAR(GROUPED)=PCT BY dload\_form BY age\_grp .

# Graph



GRAPH /BAR(GROUPED)=PCT BY dload\_lib BY age\_grp .

# Graph



GRAPH
 /BAR(GROUPED)=PCT BY class\_onl BY age\_grp .

# Graph



#### CROSSTABS

/TABLES=age\_grp BY funweb infoweb gas\_gen gas\_col gas\_online /FORMAT= AVALUE TABLES /CELLS= COUNT ROW COLUMN TOTAL .

#### **Crosstabs**

[DataSet3] /Users/wendi/Desktop/MP30\_Oklahoma\_SPSS.sav

#### **Case Processing Summary**

|                                               |           |       | Ca   | ses       |     |         |
|-----------------------------------------------|-----------|-------|------|-----------|-----|---------|
|                                               | Va        | lid   | Miss | sing      | To  | tal     |
|                                               | N Percent |       | N    | N Percent |     | Percent |
| Age Groups * How Often<br>Visit Favorite Fun  | 101       | 9