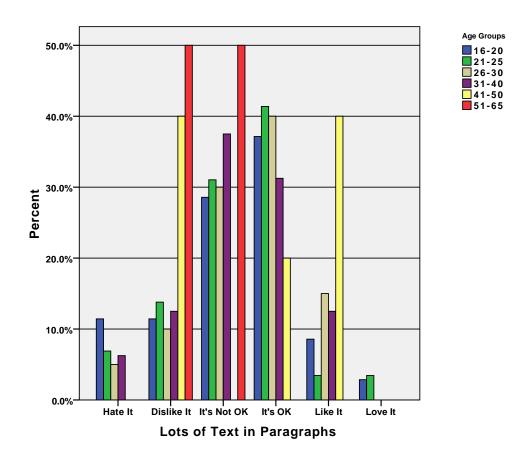

0      | 59      | 106    |
|            |       | % within Age Groups           | 1.9%              | 3.8%       | 3.8%        | 16.0%   | 18.9%   | 55.7%   | 100.0% |
|            |       | % within Take Class<br>Online | 100.0%            | 100.0%     | 100.0%      | 100.0%  | 100.0%  | 100.0%  | 100.0% |
|            |       | % of Total                    | 1.9%              | 3.8%       | 3.8%        | 16.0%   | 18.9%   | 55.7%   | 100.0% |

GRAPH

/BAR(GROUPED)=PCT BY color BY age\_grp .

## Graph



GRAPH
 /BAR(GROUPED)=PCT BY things BY age\_grp .

# Graph



 $\label{eq:graph} $$ \mbox{\tt GRAPH} $$ \mbox{\tt BAR(GROUPED)=PCT BY white BY age\_grp .}$ 

## Graph



GRAPH
 /BAR(GROUPED)=PCT BY style BY age\_grp .

# Graph



GRAPH
 /BAR(GROUPED)=PCT BY text BY age\_grp .

## Graph



GRAPH
 /BAR(GROUPED)=PCT BY navall BY age\_grp .

# Graph



GRAPH
 /BAR(GROUPED)=PCT BY navdeep BY age\_grp .

## Graph



 $\label{eq:graph} $$ \mbox{{\tt GROUPED}}$ = {\tt PCT} \ {\tt BY webleft} $\ {\tt BY age\_grp} \ .$ 

## Graph



 $\label{eq:graph} $$ \mbox{\tt GROUPED)=PCT BY webfloat BY age\_grp .}$ 

## Graph



GRAPH
 /BAR(GROUPED)=PCT BY stu\_pic BY age\_grp .

### Graph



GRAPH
 /BAR(GROUPED)=PCT BY camp\_pic BY age\_grp .

## Graph



GRAPH
 /BAR(GROUPED)=PCT BY fac\_pic BY age\_grp .

## Graph



GRAPH
 /BAR(GROUPED)=PCT BY image\_ch BY age\_grp .

### Graph



GRAPH
 /BAR(GROUPED)=PCT BY nopic BY age\_grp .

## Graph



 $\label{eq:graph} $$ \mbox{\tt GROUPED)=PCT BY flash BY age\_grp .}$ 

## Graph



GRAPH
 /BAR(GROUPED)=PCT BY lot2do BY age\_grp .

# Graph



GRAPH