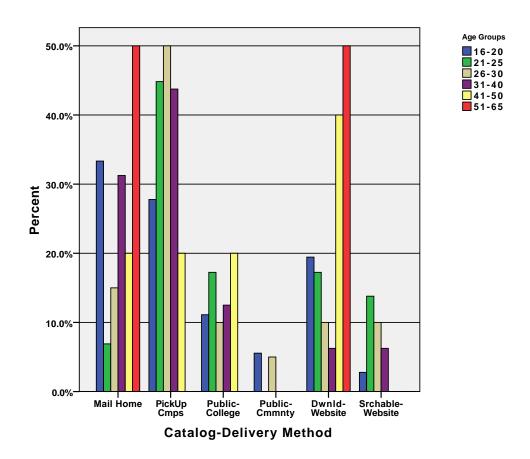

Catalog-Delivery Method \* Age Groups Crosstabulation

|                  |       |                     | Age G  | roups  |
|------------------|-------|---------------------|--------|--------|
|                  |       |                     | 51-65  | Total  |
| Catalog-Delivery | Total | % within Age Groups | 100.0% | 100.0% |
| Method           | Total | % of Total          | 1.9%   | 100.0% |

GRAPH

/BAR(GROUPED)=PCT BY clsch\_fmt BY age\_grp .

### Graph



GRAPH
 /BAR(GROUPED)=PCT BY clsch\_dlvy BY age\_grp .

# Graph



GRAPH
 /BAR(GROUPED)=PCT BY finaid\_fmt BY age\_grp .

### Graph



GRAPH
 /BAR(GROUPED)=PCT BY finaid\_dlvy BY age\_grp .

# Graph



GRAPH
 /BAR(GROUPED)=PCT BY ctlog\_fmt BY age\_grp .

### Graph



GRAPH
 /BAR(GROUPED)=PCT BY ctlog\_dlvy BY age\_grp .

# Graph



#### CROSSTABS

/TABLES=age\_grp BY prof advisor col2you other alumni /FORMAT= AVALUE TABLES /CELLS= COUNT ROW COLUMN TOTAL .

### **Crosstabs**

[DataSet3] /Users/wendi/Desktop/MP30\_Oklahoma\_SPSS.sav

### **Case Processing Summary**

|                      | Cases |         |      |         |       |         |  |
|----------------------|-------|---------|------|---------|-------|---------|--|
|                      | Valid |         | Miss | sing    | Total |         |  |
|                      | N     | Percent | N    | Percent | N     | Percent |  |
| Age Groups * Comm    | 108   | 100.0%  | О    | .0%     | 108   | 100.0%  |  |
| Age Groups * Comm    | 108   | 100.0%  | О    | .0%     | 108   | 100.0%  |  |
| Age Groups * College | 107   | 99.1%   | 1    | .9%     | 108   | 100.0%