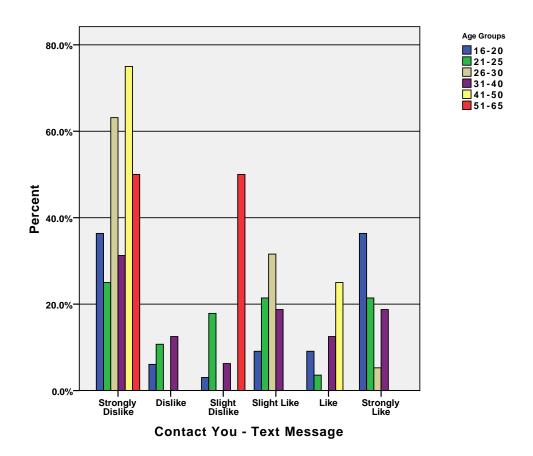

| 10.9%   | 8.9%           | 19.8%          | 7.9%   | 13.9%         | 100.0% |
|            | Total | % within Contact You -<br>Instant Message | 100.0%              | 100.0%  | 100.0%         | 100.0%         | 100.0% | 100.0%        | 100.0% |
|            |       | % of Total                                | 38.6%               | 10.9%   | 8.9%           | 19.8%          | 7.9%   | 13.9%         | 100.0% |

GRAPH

/BAR(GROUPED)=PCT BY mail BY age\_grp .

## Graph



GRAPH
 /BAR(GROUPED)=PCT BY email BY age\_grp .

## Graph



GRAPH
 /BAR(GROUPED)=PCT BY off\_phon BY age\_grp .

## Graph



GRAPH
 /BAR(GROUPED)=PCT BY hm\_phon BY age\_grp .

## Graph



GRAPH
 /BAR(GROUPED)=PCT BY cell\_phon BY age\_grp .

## Graph



GRAPH
 /BAR(GROUPED)=PCT BY textmsg BY age\_grp .

## Graph



GRAPH
 /BAR(GROUPED)=PCT BY im BY age\_grp .

## Graph



#### CROSSTABS

/TABLES=ski bike coffee mall bowl pubtrans carrace movie concert mus\_gam festival hs\_sport col\_sprt freeshppr rwld\_othr BY age\_grp /FORMAT= AVALUE TABLES /CELLS= COUNT ROW COLUMN TOTAL .

### **Crosstabs**

[DataSet3] /Users/wendi/Desktop/MP30\_Oklahoma\_SPSS.sav

#### **Case Processing Summary**

|                        |     |         | Ca   | ses     |     |         |
|------------------------|-----|---------|------|---------|-----|---------|
|                        | Va  | lid     | Miss | sing    | To  | tal     |
|                        | N   | Percent | N    | Percent | N   | Percent |
| Ski or Snowboard * A   | 106 | 98.1%   | 2    | 1.9%    | 108 | 100.0%  |
| Bike * Age Groups      | 105 | 97.2%