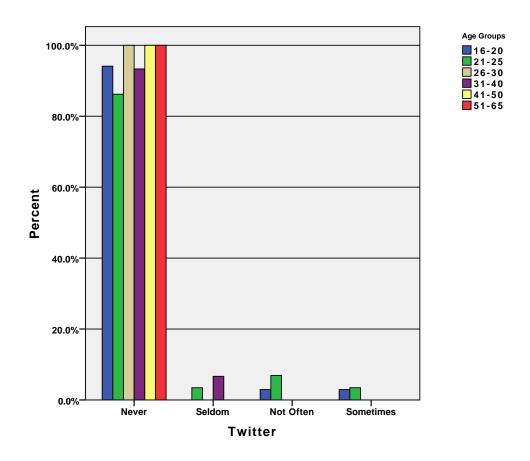

sav



GRAPH

/BAR(GROUPED)=PCT BY facebk BY age\_grp .

### Graph



 $\label{eq:graph} \mbox{\tt GROUPED)=PCT BY youtb BY age\_grp .}$ 

# Graph



GRAPH
 /BAR(GROUPED)=PCT BY flckr BY age\_grp .

# Graph



GRAPH
 /BAR(GROUPED)=PCT BY bebo BY age\_grp .

## Graph



GRAPH
 /BAR(GROUPED)=PCT BY dlicous BY age\_grp .

### Graph



GRAPH
 /BAR(GROUPED)=PCT BY yahoo\_grp BY age\_grp .

## Graph



GRAPH
 /BAR(GROUPED)=PCT BY google\_grp BY age\_grp .

# Graph



GRAPH
 /BAR(GROUPED)=PCT BY classmte BY age\_grp .

# Graph



 $\label{eq:graph} $$ \mbox{\tt GROUPED)=PCT BY frndster BY age\_grp .}$ 

# Graph



GRAPH
 /BAR(GROUPED)=PCT BY couchsurf BY age\_grp .

### Graph



GRAPH
 /BAR(GROUPED)=PCT BY gaia BY age\_grp .

### Graph



GRAPH
 /BAR(GROUPED)=PCT BY twttr BY age\_grp .

# Graph



GRAPH
 /BAR(GROUPED)=PCT BY virt\_othr BY age\_grp .

## Graph



CROSSTABS

/TABLES=myspc\_vst myspc\_acct myspc\_oldfnd myspc\_meet myspc\_pic myspc\_loc myspc\_post myspc\_gm f  $cbk_vst$ 

fcbk\_acct fcbk\_oldfnd fcbk\_meet fcbk\_pic fcbk\_loc fcbk\_post fcbk\_gm youtb\_vst youtb\_acct youtb\_o
ldfnd youtb\_meet

youtb\_pic youtb\_loc youtb\_post youtb\_gm BY age\_grp

/FORMAT= AVALUE TABLES

/CELLS= COUNT ROW COLUMN TOTAL .

#### **Crosstabs**

[DataSet3] /Users/wendi/Desktop/MP30\_Oklahoma\_SPSS.sav

#### **Case Processing Summary**

|                     |     |         | Ca   | ses     |       |         |  |
|---------------------|-----|---------|------|---------|-------|---------|--|
|                     | Va  | lid     | Miss | sing    | Total |         |  |
|