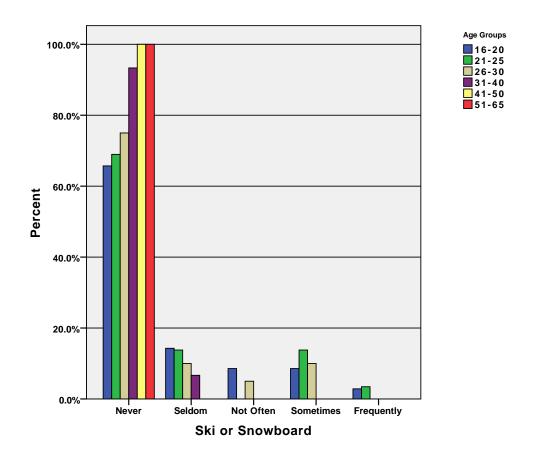

| .0%    | .0%    | 32.3%  |  |  |  |
|                        |            | % of Total                              | 32.3%      | .0%    | .0%    | .0%    | 32.3%  |  |  |  |
|                        |            | Count                                   | 16         | 11     | 2      | 2      | 31     |  |  |  |
|                        | Total      | % within Real World<br>Gatherings-Other | 51.6%      | 35.5%  | 6.5%   | 6.5%   | 100.0% |  |  |  |
|                        |            | % within Age Groups                     | 100.0%     | 100.0% | 100.0% | 100.0% | 100.0% |  |  |  |
|                        |            | % of Total                              | 51.6%      | 35.5%  | 6.5%   | 6.5%   | 100.0% |  |  |  |

GRAPH

/BAR(GROUPED)=PCT BY ski BY age\_grp .

## Graph



GRAPH
 /BAR(GROUPED)=PCT BY bike BY age\_grp .

## Graph



GRAPH
 /BAR(GROUPED)=PCT BY coffee BY age\_grp .

# Graph



GRAPH
 /BAR(GROUPED)=PCT BY mall BY age\_grp .

# Graph



GRAPH
 /BAR(GROUPED)=PCT BY bowl BY age\_grp .

# Graph



 $\label{eq:graph} $$ \mbox{GRAPH} $$ \mbox{BAR}(\mbox{GROUPED}) = \mbox{PCT BY pubtrans BY age\_grp} .$ 

## Graph



 $\label{eq:graph} $$ \mbox{\tt GROUPED)=PCT BY carrace BY age\_grp .}$ 

# Graph



GRAPH
 /BAR(GROUPED)=PCT BY movie BY age\_grp .

## Graph



 $\label{eq:graph} $$ \mbox{\tt GROUPED)=PCT BY concert BY age\_grp .}$ 

# Graph



GRAPH
 /BAR(GROUPED)=PCT BY mus\_gam BY age\_grp .

# Graph



 $\label{eq:graph} $$ \mbox{\tt GRAPH} $$ \mbox{\tt BAR(GROUPED)=PCT BY festival BY age\_grp .} $$$ 

# Graph



GRAPH
 /BAR(GROUPED)=PCT BY hs\_s