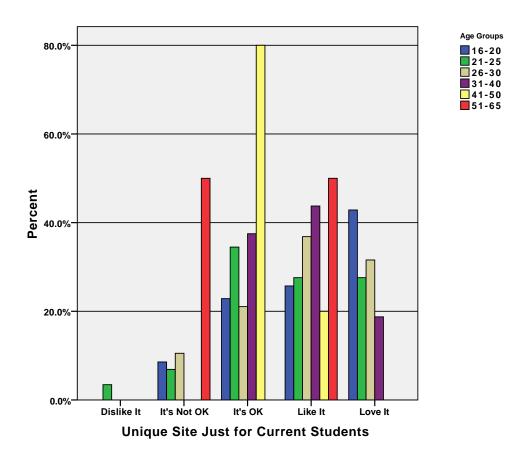

aph



GRAPH
 /BAR(GROUPED)=PCT BY nopic BY age\_grp .

## Graph



 $\label{eq:graph} $$ \mbox{\tt GROUPED)=PCT BY flash BY age\_grp .}$ 

## Graph



GRAPH
 /BAR(GROUPED)=PCT BY lot2do BY age\_grp .

# Graph



GRAPH
 /BAR(GROUPED)=PCT BY lot2read BY age\_grp .

# Graph



GRAPH
 /BAR(GROUPED)=PCT BY game BY age\_grp .

# Graph



GRAPH
 /BAR(GROUPED)=PCT BY podcast BY age\_grp .

# Graph



 $\label{eq:graph} $$ \mbox{GROUPED)=PCT BY search BY age\_grp .}$ 

## Graph



GRAPH /BAR(GROUPED)=PCT BY clicklinks BY age\_grp .

## Graph



GRAPH
 /BAR(GROUPED)=PCT BY cont\_dly BY age\_grp .

## Graph



GRAPH
 /BAR(GROUPED)=PCT BY cont\_wkly BY age\_grp .

# Graph



GRAPH
 /BAR(GROUPED)=PCT BY cont\_mthly BY age\_grp .

## Graph



GRAPH
 /BAR(GROUPED)=PCT BY webstu BY age\_grp .

## Graph



GRAPH
 /BAR(GROUPED)=PCT BY newsblog BY age\_grp .

# Graph



GRAPH
 /BAR(GROUPED)=PCT BY vid\_prog BY age\_grp .

## Graph



GRAPH
 /BAR(GROUPED)=PCT BY vid\_tour BY age\_grp .

# Graph



GRAPH
 /BAR(GROUPED)=PCT BY reg\_onl BY age\_grp .

# Graph



GRAPH
 /BAR(GROUPED)=PCT BY pay\_onl BY age\_grp .

# Graph



GRAPH
 /BAR(GROUPED)=PCT BY buytext BY age\_grp .

# Graph



GRAPH
 /BAR(GROUPED)=PCT BY advs\_onl BY age\_grp .

## Graph



GRAPH
 /BAR(GROUPED)=PCT BY free\_email BY age\_grp .

## Graph



GRAPH
 /BAR(GROUPED)=PCT BY dload\_form BY age\_grp .

# Graph



GRAPH /BAR(GROUPED)=PCT BY dload\_lib BY age\_grp .

# Graph



GRAPH
 /BAR(GROUPED)=PCT BY class\_onl BY age\_grp .

# Graph



#### CROSSTABS

/TABLES=age\_grp BY funweb infoweb gas\_gen gas\_col gas\_online /FORMAT= A