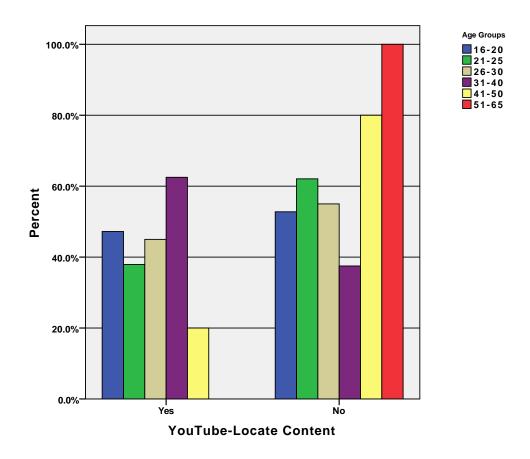

p .

### Graph



GRAPH
 /BAR(GROUPED)=PCT BY fcbk\_oldfnd BY age\_grp .

# Graph



GRAPH
 /BAR(GROUPED)=PCT BY fcbk\_meet BY age\_grp .

# Graph



GRAPH
 /BAR(GROUPED)=PCT BY fcbk\_pic BY age\_grp .

# Graph



GRAPH
 /BAR(GROUPED)=PCT BY fcbk\_loc BY age\_grp .

# Graph



GRAPH
 /BAR(GROUPED)=PCT BY fcbk\_post BY age\_grp .

# Graph



GRAPH
 /BAR(GROUPED)=PCT BY fcbk\_gm BY age\_grp .

# Graph



GRAPH
 /BAR(GROUPED)=PCT BY youtb\_vst BY age\_grp .

# Graph



GRAPH
 /BAR(GROUPED)=PCT BY youtb\_acct BY age\_grp .

## Graph



GRAPH
 /BAR(GROUPED)=PCT BY youtb\_oldfnd BY age\_grp .

# Graph



GRAPH
 /BAR(GROUPED)=PCT BY youtb\_meet BY age\_grp .

# Graph



GRAPH
 /BAR(GROUPED)=PCT BY youtb\_pic BY age\_grp .

# Graph



GRAPH
 /BAR(GROUPED)=PCT BY youtb\_loc BY age\_grp .

# Graph



GRAPH
 /BAR(GROUPED)=PCT BY youtb\_post BY age\_grp .

### Graph



GRAPH
 /BAR(GROUPED)=PCT BY youtb\_gm BY age\_grp .

# Graph



#### CROSSTABS

/FORMAT= AVALUE TABLES

/CELLS= COUNT ROW COLUMN TOTAL .

#### **Crosstabs**

[DataSet3] /Users/wendi/Desktop/MP30\_Oklahoma\_SPSS.sav

#### **Case Processing Summary**

|                        |     |               | Ca | ses     |     |         |
|------------------------|-----|---------------|----|---------|-----|---------|
|                        | Va  | Valid Missing |    |         |     | tal     |
|                        | N   | Percent       | N  | Percent | N   | Percent |
| Play MMORPGs * Ag      | 102 | 94.4%         | 6  | 5.6%    | 108 | 100.0%  |
| World of Warcraft *    | 14  | 13.0%         | 94 | 87.0%   | 108 | 100.0%  |