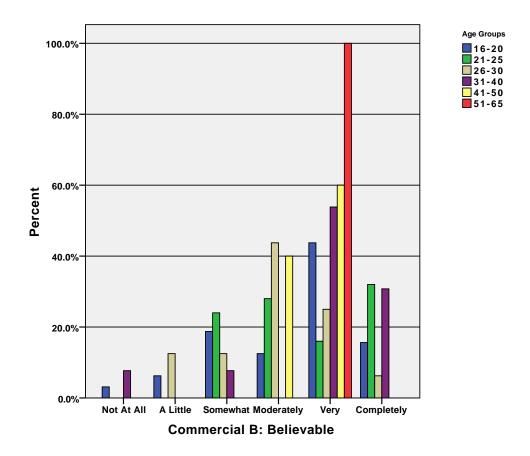

nt                             | 1          | 4        | 21       | 29               | 22     | 11         | 88     |
|            |       | % within Age Groups               | 1.1%       | 4.5%     | 23.9%    | 33.0%            | 25.0%  | 12.5%      | 100.0% |
|            | Total | % within Commercial B: Motivating | 100.0%     | 100.0%   | 100.0%   | 100.0%           | 100.0% | 100.0%     | 100.0% |
|            |       | % of Total                        | 1.1%       | 4.5%     | 23.9%    | 33.0%            | 25.0%  | 12.5%      | 100.0% |

GRAPH

/BAR(GROUPED)=PCT BY vida\_bel BY age\_grp .

## Graph

[DataSet3] /Users/wendi/Desktop/MP30\_Oklahoma\_SPSS.sav



GRAPH

/BAR(GROUPED)=PCT BY vida\_motv BY age\_grp .

# Graph



GRAPH /BAR(GROUPED)=PCT BY vidb\_bel BY age\_grp .

# Graph



GRAPH
 /BAR(GROUPED)=PCT BY vidb\_motv BY age\_grp .

# Graph



#### CROSSTABS

/TABLES=age\_grp BY webcom webinfo w\_email w\_visit w\_decide w\_qual /FORMAT= AVALUE TABLES /CELLS= COUNT ROW COLUMN TOTAL .

### **Crosstabs**

[DataSet3] /Users/wendi/Desktop/MP30\_Oklahoma\_SPSS.sav

### **Case Processing Summary**

|                                               |           |        | Ca   | ses       |       |         |  |
|-----------------------------------------------|-----------|--------|------|-----------|-------|---------|--|
|                                               | Va        | lid    | Miss | sing      | Total |         |  |
|                                               | N Percent |        | N    | N Percent |       | Percent |  |
| Age Groups * Coll. us