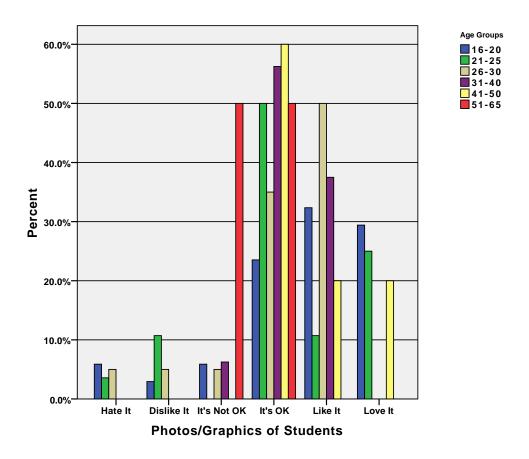

| 3.8%        | 16.0%   | 18.9%   | 55.7%   | 100.0% |

GRAPH

/BAR(GROUPED)=PCT BY color BY age\_grp .

## Graph



GRAPH
 /BAR(GROUPED)=PCT BY things BY age\_grp .

# Graph



 $\label{eq:graph} $$ \mbox{\tt GRAPH} $$ \mbox{\tt BAR(GROUPED)=PCT BY white BY age\_grp .}$ 

## Graph



GRAPH
 /BAR(GROUPED)=PCT BY style BY age\_grp .

# Graph



GRAPH
 /BAR(GROUPED)=PCT BY text BY age\_grp .

## Graph



GRAPH
 /BAR(GROUPED)=PCT BY navall BY age\_grp .

# Graph



GRAPH
 /BAR(GROUPED)=PCT BY navdeep BY age\_grp .

## Graph



 $\label{eq:graph} $$ \mbox{{\tt GROUPED}}$ = {\tt PCT} \ {\tt BY webleft} $\ {\tt BY age\_grp} \ .$ 

## Graph



 $\label{eq:graph} $$ \mbox{\tt GROUPED)=PCT BY webfloat BY age\_grp .}$ 

## Graph



GRAPH
 /BAR(GROUPED)=PCT BY stu\_pic BY age\_grp .

### Graph



GRAPH
 /BAR(GROUPED)=PCT BY camp\_pic BY age\_grp .

## Graph



GRAPH
 /BAR(GROUPED)=PCT BY fac\_pic BY age\_grp .

## Graph



GRAPH
 /BAR(GROUPED)=PCT BY image\_ch BY age\_grp .

### Graph



GRAPH
 /BAR(GROUPED)=PCT BY nopic BY age\_grp .

## Graph



 $\label{eq:graph} $$ \mbox{\tt GROUPED)=PCT BY flash BY age\_grp .}$ 

## Graph



GRAPH
 /BAR(GROUPED)=PCT BY lot2do BY age\_grp .

# Graph



GRAPH
 /BAR(GROUPED)=PCT BY lot2read BY age\_grp .

# Graph



GRAPH
 /BAR(GROUPED)=PCT BY game BY age\_grp .

# Graph



GRAPH
 /BAR(GROUPED)=PCT BY podcast BY age\_grp .

# Graph



 $\label{eq:graph} $$ \mbox{GROUPED)=PCT BY search BY age\_grp .}$ 

## Graph



GRAPH /BAR(GROUPED)=PCT BY clicklinks BY age\_grp .

## Graph



GRAPH
 /BAR(GROUPED)=PCT BY cont\_dly BY age\_grp .

## Graph



GR