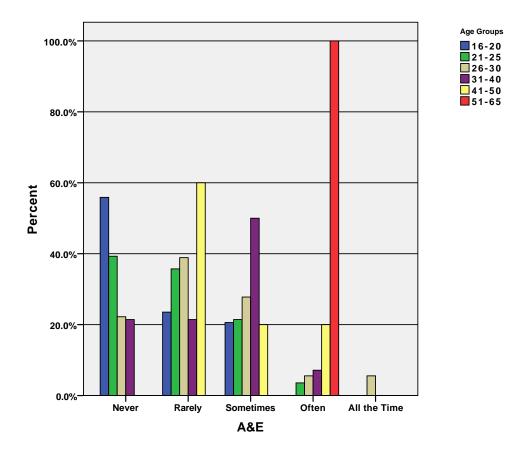

.0%    | .0%          | 100.0% |
|            | 31-03 | % within Cartoon    | 2.6%   | .0%    | .0%       | .0%    | .0%          | 1.0%   |
|            |       | % of Total          | 1.0%   | .0%    | .0%       | .0%    | .0%          | 1.0%   |
|            |       | Count               | 39     | 22     | 18        | 10     | 10           | 99     |
|            | Total | % within Age Groups | 39.4%  | 22.2%  | 18.2%     | 10.1%  | 10.1%        | 100.0% |
|            | Total | % within Cartoon    | 100.0% | 100.0% | 100.0%    | 100.0% | 100.0%       | 100.0% |
|            |       | % of Total          | 39.4%  | 22.2%  | 18.2%     | 10.1%  | 10.1%        | 100.0% |

GRAPH

/BAR(GROUPED)=PCT BY a\_n\_e BY age\_grp .

# Graph

[DataSet3] /Users/wendi/Desktop/MP30\_Oklahoma\_SPSS.sav



 $\label{eq:graph} $$ \mbox{GRAPH} $$ \mbox{BAR}(\mbox{GROUPED}) = \mbox{PCT BY amc BY age\_grp} .$ 

## Graph



GRAPH
 /BAR(GROUPED)=PCT BY animal BY age\_grp .

## Graph



 $\label{eq:graph} $$ \mbox{\tt GROUPED)=PCT BY bet BY age\_grp .}$ 

# Graph



GRAPH
 /BAR(GROUPED)=PCT BY bravo BY age\_grp .

# Graph



GRAPH
 /BAR(GROUPED)=PCT BY cartoon BY age\_grp .

# Graph



#### CROSSTABS

/TABLES=age\_grp BY cmt comedy court\_tv cspan cw discov /FORMAT= AVALUE TABLES /CELLS= COUNT ROW COLUMN TOTAL .

#### **Crosstabs**

[DataSet3] /Users/wendi/Desktop/MP30\_Oklahoma\_SPSS.sav

#### **Case Processing Summary**

|                        |       | Cases   |      |           |       |         |  |  |  |  |
|------------------------|-------|---------|------|-----------|-------|---------|--