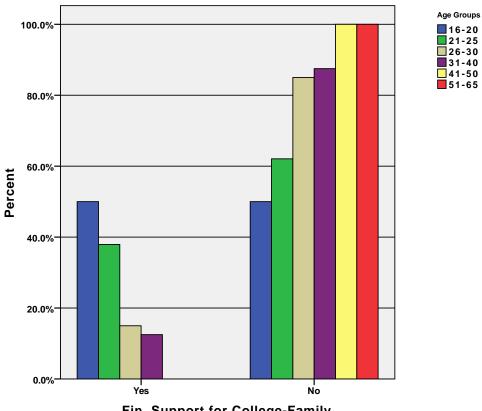

-----|-------------|--------|--------|--|
|            |       | Most<br>Important                  | 2nd                       | 3rd    | 4th    | 5th (Least) | Total  |        |  |
| Age Groups | Total | % within Age Groups                | 13.8%                     | 23.8%  | 13.8%  | 13.8%       | 35.0%  | 100.0% |  |
|            |       | % within My Job Makes a Difference | 100.0%                    | 100.0% | 100.0% | 100.0%      | 100.0% | 100.0% |  |
|            |       | % of Total                         | 13.8%                     | 23.8%  | 13.8%  | 13.8%       | 35.0%  | 100.0% |  |

GRAPH

/BAR(GROUPED) = PCT BY hrs\_wkly BY age\_grp .

### Graph

[DataSet3] /Users/wendi/Desktop/MP30\_Oklahoma\_SPSS.sav



CRIDH

/BAR(GROUPED)=PCT BY fin\_spp\_fam BY age\_grp .

## Graph



Fin. Support for College-Family

GRAPH
 /BAR(GROUPED)=PCT BY fin\_spp\_job BY age\_grp .

## Graph



GRAPH
/BAR(GROUPED)=PCT BY fin\_spp\_aid BY age\_grp .

## Graph



GRAPH
 /BAR(GROUPED)=PCT BY fin\_spp\_sch BY age\_grp .

## Graph



Fin. Support for College-Schlrshp

GRAPH
 /BAR(GROUPED)=PCT BY fin\_spp\_oth BY age\_grp .

## Graph



Fin. Support for College-Other

GRAPH
 /BAR(GROUPED)=PCT BY class\_fun BY age\_grp .

## Graph



GRAPH
 /BAR(GROUPED)=PCT BY class\_info BY age\_grp .

# Graph



GRAPH
 /BAR(GROUPED)=PCT BY class\_use BY age\_grp .

## Graph



GRAPH
 /BAR(GROUPED)=PCT BY class\_flex BY age\_grp .

### Graph



GRAPH
 /BAR(GROUPED)=PCT BY class\_intr BY age\_grp .

## Graph



GRAPH /BAR(GROUPED)=PCT BY job\_fun BY age\_grp .

### Graph



GRAPH
 /BAR(GROUPED)=PCT B