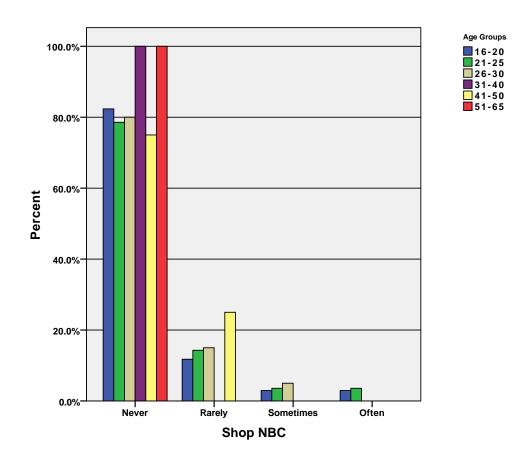

1.0%   |
|            |       | % of Total          | .0%    | .0%    | 1.0%      | .0%    | .0%          | 1.0%   |
|            |       | Count               | 30     | 31     | 25        | 9      | 4            | 99     |
|            | Total | % within Age Groups | 30.3%  | 31.3%  | 25.3%     | 9.1%   | 4.0%         | 100.0% |
|            | Total | % within TLC        | 100.0% | 100.0% | 100.0%    | 100.0% | 100.0%       | 100.0% |
|            |       | % of Total          | 30.3%  | 31.3%  | 25.3%     | 9.1%   | 4.0%         | 100.0% |

GRAPH

 $/BAR(GROUPED) = PCT BY shophome BY age\_grp$  .

# Graph



 $\label{eq:graph} $$ \mbox{GRAPH} $$ \mbox{BAR}(\mbox{GROUPED}) = \mbox{PCT BY shopchnl BY age\_grp} .$ 

## Graph



GRAPH
 /BAR(GROUPED)=PCT BY shopnbc BY age\_grp .

## Graph



GRAPH
 /BAR(GROUPED)=PCT BY soap BY age\_grp .

# Graph



GRAPH
 /BAR(GROUPED)=PCT BY speed BY age\_grp .

# Graph



GRAPH
 /BAR(GROUPED)=PCT BY spike BY age\_grp .

# Graph



 $\label{eq:graph} $$ \mbox{GROUPED)=PCT BY tbs BY age\_grp .}$ 

# Graph



 $\label{eq:graph} $$ \mbox{\tt GROUPED)=PCT BY tlc BY age\_grp .}$ 

# Graph



#### CROSSTABS

/TABLES=age\_grp  $\,$  BY tnt travel vhl usa telemund univision qvc weather hsn /FORMAT=  $\,$  AVALUE  $\,$  TABLES

/CELLS= COUNT ROW COLUMN TOTAL .

### **Crosstabs**

[DataSet3] /Users/wendi/Desktop/MP30\_Oklahoma\_SPSS.sav

### **Case Processing Summary**

|                        |     |         | Ca   | ses     |       |         |
|------------------------|-----|---------|------|---------|-------|---------|
|                        |