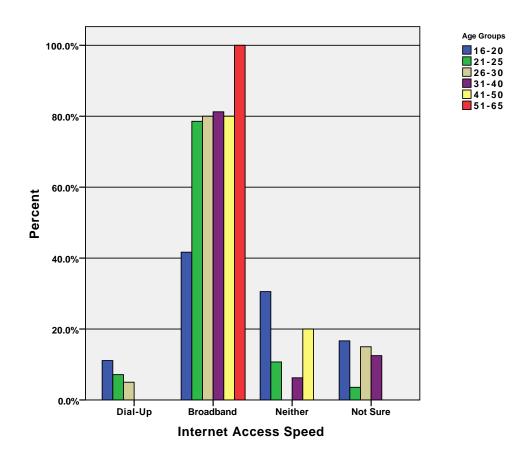

Age Groups \* Radio-Wkday AM Crosstabulation

|            |        |                            | Radio-Wkday AM |       |        |
|------------|--------|----------------------------|----------------|-------|--------|
|            |        |                            | Yes            | No    | Total  |
|            |        | Count                      | 26             | 10    | 36     |
|            |        | % within Age Groups        | 72.2%          | 27.8% | 100.0% |
|            | 16-20  | % within Radio-Wkday<br>AM | 32.9%          | 34.5% | 33.3%  |
|            |        | % of Total                 | 24.1%          | 9.3%  | 33.3%  |
|            |        | Count                      | 16             | 13    | 29     |
|            |        | % within Age Groups        | 55.2%          | 44.8% | 100.0% |
|            | 21-25  | % within Radio-Wkday<br>AM | 20.3%          | 44.8% | 26.9%  |
|            |        | % of Total                 | 14.8%          | 12.0% | 26.9%  |
|            |        | Count                      | 18             | 2     | 20     |
|            |        | % within Age Groups        | 90.0%          | 10.0% | 100.0% |
|            | 26-30  | % within Radio-Wkday<br>AM | 22.8%          | 6.9%  | 18.5%  |
|            |        | % of Total                 | 16.7%          | 1.9%  | 18.5%  |
|            | 31-40  | Count                      | 13             | 3     | 16     |
| Age Groups |        | % within Age Groups        | 81.2%          | 18.8% | 100.0% |
|            |        | % within Radio-Wkday<br>AM | 16.5%          | 10.3% | 14.8%  |
|            |        | % of Total                 | 12.0%          | 2.8%  | 14.8%  |
|            |        | Count                      | 4              | 1     | 5      |
|            |        | % within Age Groups        | 80.0%          | 20.0% | 100.0% |
|            | 41-50  | % within Radio-Wkday<br>AM | 5.1%           | 3.4%  | 4.6%   |
|            |        | % of Total                 | 3.7%           | .9%   | 4.6%   |
|            |        | Count                      | 2              | 0     | 2      |
|            |        | % within Age Groups        | 100.0%         | .0%   | 100.0% |
|            | 51-65  | % within Radio-Wkday<br>AM | 2.5%           | .0%   | 1.9%   |
|            |        | % of Total                 | 1.9%           | .0%   | 1.9%   |
|            | T. 4.7 | Count                      | 79             | 29    | 108    |
|            | Total  | % within Age Groups        | 73.1%          | 26.9% | 100.0% |

### Age Groups \* Radio-Wkday AM Crosstabulation

|                  |       |                            | Radio-Wkday AM |        |        |
|------------------|-------|----------------------------|----------------|--------|--------|
|                  |       |                            | Yes No Total   |        |        |
| Age Groups       | Total | % within Radio-Wkday<br>AM | 100.0%         | 100.0% | 100.0% |
| rige Groups Foun |       | % of Total                 | 73.1%          | 26.9%  | 100.0% |