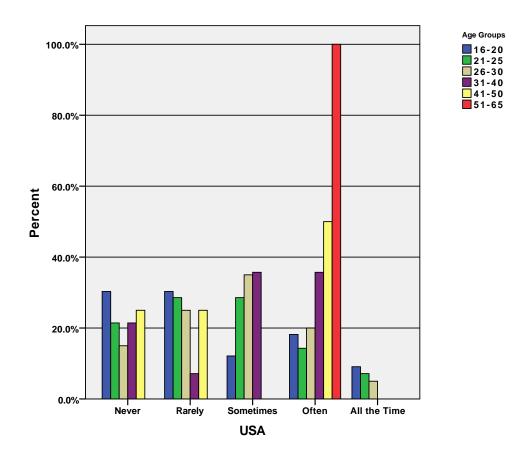

.0%       | .0%    | .0%    | 1.0%   |  |
| A C        | Total | Count                             | 83     | 10        | 5      | 1      | 99     |  |
| Age Groups |       | % within Age Groups               | 83.8%  | 10.1%     | 5.1%   | 1.0%   | 100.0% |  |
|            |       | % within Home<br>Shopping Network | 100.0% | 100.0%    | 100.0% | 100.0% | 100.0% |  |
|            |       | % of Total                        | 83.8%  | 10.1%     | 5.1%   | 1.0%   | 100.0% |  |

GRAPH

 $/ {\tt BAR(GROUPED) = PCT \ BY \ tnt \ BY \ age\_grp}$  .

### Graph

[DataSet3] /Users/wendi/Desktop/MP30\_Oklahoma\_SPSS.sav



GRAPH

/BAR(GROUPED)=PCT BY travel BY age\_grp .

### Graph



GRAPH
 /BAR(GROUPED)=PCT BY vh1 BY age\_grp .

# Graph



GRAPH
 /BAR(GROUPED)=PCT BY usa BY age\_grp .

# Graph



 $\label{eq:graph} $$ \mbox{GRAPH} $$ \mbox{BAR}(\mbox{GROUPED}) = \mbox{PCT BY telemund BY age\_grp} .$ 

# Graph



GRAPH
 /BAR(GROUPED)=PCT BY univision BY age\_grp .

## Graph



 $\label{eq:graph} $$ \mbox{GROUPED)=PCT BY qvc BY age\_grp .}$ 

# Graph



 $\label{eq:graph} $$ \mbox{\tt GROUPED)=PCT BY weather BY age\_grp .}$ 

# Graph



GRAPH
 /BAR(GROUPED)=PCT BY hsn BY age\_grp .

# Graph



CROSSTABS

/TABLES=age\_grp BY ppr\_dly ppr\_day /FORMAT= AVALUE TABLES /CELLS= COUNT ROW COLUMN TOTAL .

### **Crosstabs**

[DataSet3] /Users/wendi/Desktop/MP30\_Oklahoma\_SPSS.sav

### **Case Processing Summary**

|                   |     |         | Ca   | ses     |     |         |  |  |  |  |
|-------------------|-----|---------|------|---------|-----|---------|--|--|--|--|
|