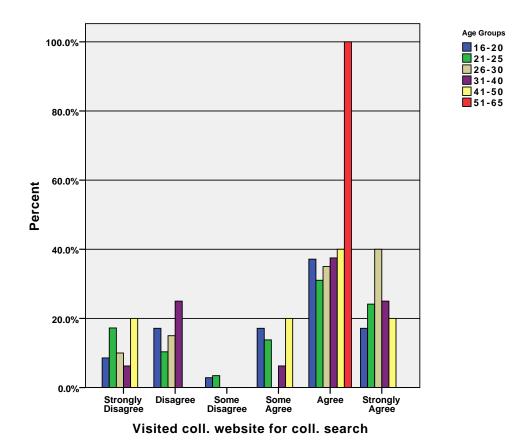

0.0%  |  |
| Age Groups * Coll. us                         | 107       | 99.1%  | 1    | .9%       | 108   | 100.0%  |  |
| Age Groups * Visited coll. website for coll   | 107       | 99.1%  | 1    | .9%       | 108   | 100.0%  |  |
| Age Groups * Decided to apply/not from websit | 105       | 97.2%  | 3    | 2.8%      | 108   | 100.0%  |  |
| Age Groups * Judge quality of school from     | 108       | 100.0% | О    | .0%       | 108   | 100.0%  |  |

GRAPH

/BAR(GROUPED) = PCT BY webcom BY age\_grp .

### Graph

[DataSet3] /Users/wendi/Desktop/MP30\_Oklahoma\_SPSS.sav



Coll. uses web comm. w/students

GRAPH

/BAR(GROUPED)=PCT BY webinfo BY age\_grp .

# Graph



GRAPH
 /BAR(GROUPED)=PCT BY w\_email BY age\_grp .

## Graph



GRAPH
 /BAR(GROUPED)=PCT BY w\_visit BY age\_grp .

## Graph



GRAPH /BAR(GROUPED)=PCT BY w\_decide BY age\_grp .

## Graph



GRAPH
 /BAR(GROUPED)=PCT BY w\_qual BY age\_grp .

## Graph



ouage quanty of someof from websit

CROSSTABS

/TABLES=age\_grp BY comp\_num tv\_num h\_access w\_access sch\_acc w\_speed updates tm\_day email\_ans fac\_socnet

fac\_tm col\_secure col\_bus text\_addr

/FORMAT= AVALUE TABLES

/CELLS= COUNT ROW COLUMN TOTAL .

### **Crosstabs**

[DataSet3] /Users/wendi/Desktop/MP30\_Oklahoma\_SPSS.sav

### **Case Processing Summary**

|                       |     |         | Ca   | ses       |       |         |  |
|-----------------------|-----|---------|------|-----------|-------|---------|--|
|                       | Va  | lid     | Miss | sing      | Total |         |  |
|                       | N   | Percent | N    | N Pe