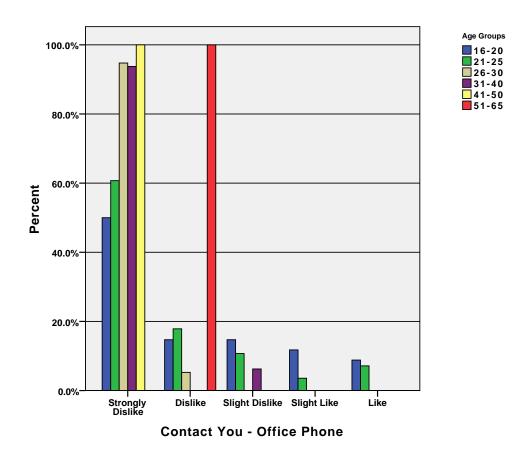

| 39                  | 11      | 9              | 20             | 8      | 14            | 101    |
|            |       | % within Age Groups                       | 38.6%               | 10.9%   | 8.9%           | 19.8%          | 7.9%   | 13.9%         | 100.0% |
|            | Total | % within Contact You -<br>Instant Message | 100.0%              | 100.0%  | 100.0%         | 100.0%         | 100.0% | 100.0%        | 100.0% |
|            |       | % of Total                                | 38.6%               | 10.9%   | 8.9%           | 19.8%          | 7.9%   | 13.9%         | 100.0% |

GRAPH

/BAR(GROUPED)=PCT BY mail BY age\_grp .

## Graph



GRAPH
 /BAR(GROUPED)=PCT BY email BY age\_grp .

## Graph



GRAPH
 /BAR(GROUPED)=PCT BY off\_phon BY age\_grp .

## Graph



GRAPH
 /BAR(GROUPED)=PCT BY hm\_phon BY age\_grp .

## Graph



GRAPH
 /BAR(GROUPED)=PCT BY cell\_phon BY age\_grp .

## Graph



GRAPH
 /BAR(GROUPED)=PCT BY textmsg BY age\_grp .

## Graph



GRAPH
 /BAR(GROUPED)=PCT BY im BY age\_grp .

## Graph



#### CROSSTABS

/TABLES=ski bike coffee mall bowl pubtrans carrace movie concert mus\_gam festival hs\_sport col\_sprt freeshppr rwld\_othr BY age\_grp /FORMAT= AVALUE TABLES /CELLS= COUNT ROW COLUMN TOTAL .

### **Crosstabs**

[DataSet3] /Users/wendi/Desktop/MP30\_Oklahoma\_SPSS.sav

#### **Case Processing Summary**

|                        |     |         | Ca   | ses     |     |         |
|------------------------|-----|---------|------|---------|-----|---------|
|                        | Va  | lid     | Miss | sing    | To  | tal     |