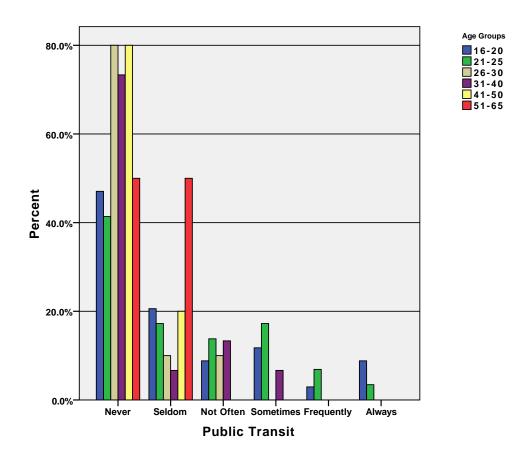

| % within Real World<br>Gatherings-Other | 51.6%      | 35.5%  | 6.5%   | 6.5%   | 100.0% |  |  |  |
|                        |            | % within Age Groups                     | 100.0%     | 100.0% | 100.0% | 100.0% | 100.0% |  |  |  |
|                        |            | % of Total                              | 51.6%      | 35.5%  | 6.5%   | 6.5%   | 100.0% |  |  |  |

GRAPH

/BAR(GROUPED)=PCT BY ski BY age\_grp .

## Graph



GRAPH
 /BAR(GROUPED)=PCT BY bike BY age\_grp .

## Graph



GRAPH
 /BAR(GROUPED)=PCT BY coffee BY age\_grp .

# Graph



GRAPH
 /BAR(GROUPED)=PCT BY mall BY age\_grp .

# Graph



GRAPH
 /BAR(GROUPED)=PCT BY bowl BY age\_grp .

# Graph



 $\label{eq:graph} $$ \mbox{GRAPH} $$ \mbox{BAR}(\mbox{GROUPED}) = \mbox{PCT BY pubtrans BY age\_grp} .$ 

## Graph



 $\label{eq:graph} $$ \mbox{\tt GROUPED)=PCT BY carrace BY age\_grp .}$ 

# Graph



GRAPH
 /BAR(GROUPED)=PCT BY movie BY age\_grp .

## Graph



 $\label{eq:graph} $$ \mbox{\tt GROUPED)=PCT BY concert BY age\_grp .}$ 

# Graph



GRAPH
 /BAR(GROUPED)=PCT BY mus\_gam BY age\_grp .

# Graph



 $\label{eq:graph} $$ \mbox{\tt GRAPH} $$ \mbox{\tt BAR(GROUPED)=PCT BY festival BY age\_grp .} $$$ 

# Graph



GRAPH
 /BAR(GROUPED)=PCT BY hs\_sport BY age\_grp .

## Graph



GRAPH
 /BAR(GROUPED)=PCT BY col\_sprt BY age\_grp .

# Graph



 $\label{eq:graph} $$ \BAR(GROUPED)=PCT BY freeshppr BY age\_grp .$ 

# Graph



GRAPH
 /BAR(GROUPED)=PCT BY rwld\_othr BY age\_grp

### Graph



#### CROSSTABS

/TABLES=myspc facebk youth flckr bebo dlicous yahoo\_grp google\_grp classmte frndster couchsurf gai