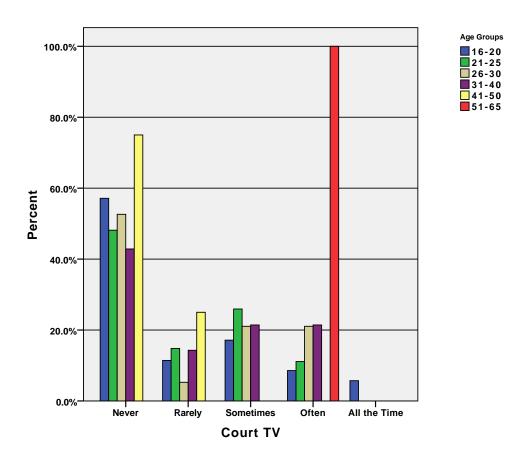

| 1.0%   |
|            |       | % of Total          | .0%    | .0%    | 1.0%      | .0%    | .0%          | 1.0%   |
|            |       | Count               | 19     | 19     | 33        | 22     | 8            | 101    |
|            | Total | % within Age Groups | 18.8%  | 18.8%  | 32.7%     | 21.8%  | 7.9%         | 100.0% |
|            | Total | % within Discovery  | 100.0% | 100.0% | 100.0%    | 100.0% | 100.0%       | 100.0% |
|            |       | % of Total          | 18.8%  | 18.8%  | 32.7%     | 21.8%  | 7.9%         | 100.0% |

GRAPH

 $/BAR(GROUPED) = PCT BY cmt BY age\_grp .$ 

# Graph

[DataSet3] /Users/wendi/Desktop/MP30\_Oklahoma\_SPSS.sav



GRAPH
 /BAR(GROUPED)=PCT BY comedy BY age\_grp .

## Graph



GRAPH
 /BAR(GROUPED)=PCT BY court\_tv BY age\_grp .

## Graph



GRAPH
 /BAR(GROUPED)=PCT BY cspan BY age\_grp .

# Graph



GRAPH
 /BAR(GROUPED)=PCT BY cw BY age\_grp .

# Graph



GRAPH
 /BAR(GROUPED)=PCT BY discov BY age\_grp .

# Graph



#### CROSSTABS

/TABLES=age\_grp BY espn food fx g4 history hgtv lifetime /FORMAT= AVALUE TABLES /CELLS= COUNT ROW COLUMN TOTAL .

#### **Crosstabs**

[DataSet3] /Users/wendi/Desktop/MP30\_Oklahoma\_SPSS.sav

#### **Case Processing Summary**

|                       |     |         | Ca   | ses     |     |         |
|-----------------------|-----|---------|------|---------|-----|---------|
|                       | Va  | lid     | Miss | sing    | To  | tal     |
|                       | N   | Percent | N    | Percent | N   | Percent |
| Age Groups * ESPN     | 100 | 92.6%   | 8    | 7.4%    | 108 | 100.0%  |
|