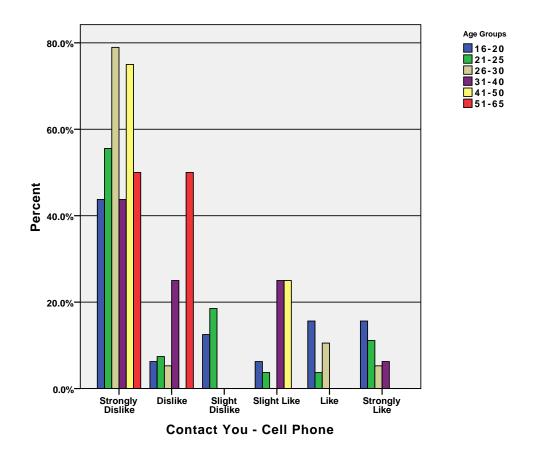

| % within Age Groups                       | 38.6%               | 10.9%   | 8.9%           | 19.8%          | 7.9%   | 13.9%         | 100.0% |
|            | Total | % within Contact You -<br>Instant Message | 100.0%              | 100.0%  | 100.0%         | 100.0%         | 100.0% | 100.0%        | 100.0% |
|            |       | % of Total                                | 38.6%               | 10.9%   | 8.9%           | 19.8%          | 7.9%   | 13.9%         | 100.0% |

GRAPH

/BAR(GROUPED)=PCT BY mail BY age\_grp .

## Graph



GRAPH
 /BAR(GROUPED)=PCT BY email BY age\_grp .

## Graph



GRAPH
 /BAR(GROUPED)=PCT BY off\_phon BY age\_grp .

## Graph



GRAPH
 /BAR(GROUPED)=PCT BY hm\_phon BY age\_grp .

## Graph



GRAPH
 /BAR(GROUPED)=PCT BY cell\_phon BY age\_grp .

## Graph



GRAPH
 /BAR(GROUPED)=PCT BY textmsg BY age\_grp .

## Graph



GRAPH
 /BAR(GROUPED)=PCT BY im BY age\_grp .

## Graph



#### CROSSTABS

/TABLES=ski bike coffee mall bowl pubtrans carrace movie concert mus\_gam festival hs\_sport col\_sprt freeshppr rwld\_othr BY age\_grp /FORMAT= AVALUE TABLES /CELLS= COUNT ROW COLUMN TOTAL .

### **Crosstabs**

[DataSet3] /Users/wendi/Desktop/MP30\_Oklahoma\_SPSS.sav

#### **Case Processing Summary**

|                        |     |         | Ca   | ses     |     |         |
|------------------------|-----|---------|------|---------|-----|---------|
|                        | Va  | lid     | Miss | sing    | To  | tal     |
|                        | N   | Percent | N    | Percent | N   | Percent |
| Ski or Snowboard * A   | 106 | 98.1%   | 2    | 1.9