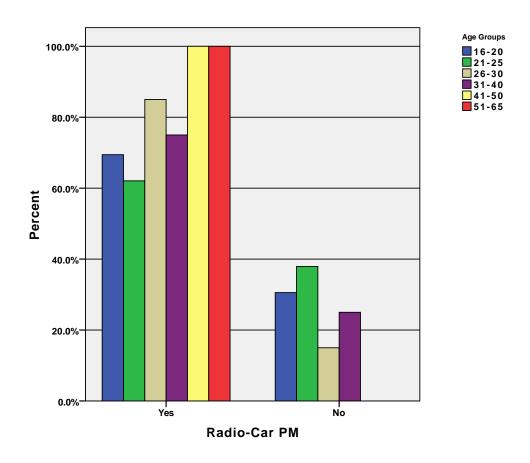

#### Age Groups \* Radio-Car PM Crosstabulation

|            |       |                       | R          | adio-Car PN | М      |
|------------|-------|-----------------------|------------|-------------|--------|
|            |       |                       | Yes        | No          | Total  |
|            |       | Count                 | 25         | 11          | 36     |
|            | 16.20 | % within Age Groups   | 69.4%      | 30.6%       | 100.0% |
|            | 16-20 | % within Radio-Car PM | 31.6%      | 37.9%       | 33.3%  |
|            |       | % of Total            | 23.1%      | 10.2%       | 33.3%  |
|            |       | Count                 | 18         | 11          | 29     |
|            | 21.25 | % within Age Groups   | 62.1%      | 37.9%       | 100.0% |
|            | 21-25 | % within Radio-Car PM | 22.8%      | 37.9%       | 26.9%  |
|            |       | % of Total            | 16.7%      | 10.2%       | 26.9%  |
|            |       | Count                 | 17         | 3           | 20     |
|            | 26.20 | % within Age Groups   | 85.0%      | 15.0%       | 100.0% |
|            | 26-30 | % within Radio-Car PM | 21.5%      | 10.3%       | 18.5%  |
|            |       | % of Total            | 15.7%      | 2.8%        | 18.5%  |
|            | 31-40 | Count                 | 12         | 4           | 16     |
|            |       | % within Age Groups   | 75.0%      | 25.0%       | 100.0% |
| Age Groups |       | % within Radio-Car PM | 15.2%      | 13.8%       | 14.8%  |
|            |       | % of Total            | 11.1%      | 3.7%        | 14.8%  |
|            |       | Count                 | 5          | 0           | 5      |
|            | 41.50 | % within Age Groups   | 100.0%     | .0%         | 100.0% |
|            | 41-50 | % within Radio-Car PM | 6.3%       | .0%         | 4.6%   |
|            |       | % of Total            | 4.6%       | .0%         | 4.6%   |
|            |       | Count                 | 2          | 0           | 2      |
|            | 51.65 | % within Age Groups   | 100.0%     | .0%         | 100.0% |
|            | 51-65 | % within Radio-Car PM | 2.5%       | .0%         | 1.9%   |
|            |       | % of Total            | 1.9%       | .0%         | 1.9%   |
|            |       | Count                 | <i>7</i> 9 | 29          | 108    |
|            | T-4-7 | % within Age Groups   | 73.1%      | 26.9%       | 100.0% |
|            | Total | % within Radio-Car PM | 100.0%     | 100.0%      | 100.0% |
|            |       | % of Total            | 73.1%      | 26.9%       | 100.0% |