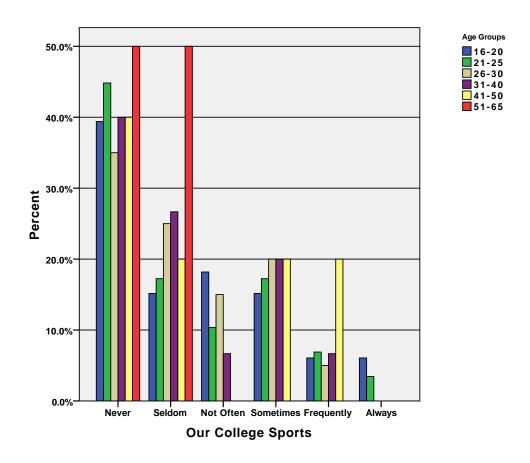

ee BY age\_grp .

# Graph



GRAPH
 /BAR(GROUPED)=PCT BY mall BY age\_grp .

# Graph



GRAPH
 /BAR(GROUPED)=PCT BY bowl BY age\_grp .

# Graph



 $\label{eq:graph} $$ \mbox{GRAPH} $$ \mbox{BAR}(\mbox{GROUPED}) = \mbox{PCT BY pubtrans BY age\_grp} .$ 

## Graph



 $\label{eq:graph} $$ \mbox{\tt GROUPED)=PCT BY carrace BY age\_grp .}$ 

# Graph



GRAPH
 /BAR(GROUPED)=PCT BY movie BY age\_grp .

## Graph



 $\label{eq:graph} $$ \mbox{\tt GROUPED)=PCT BY concert BY age\_grp .}$ 

# Graph



GRAPH
 /BAR(GROUPED)=PCT BY mus\_gam BY age\_grp .

# Graph



 $\label{eq:graph} $$ \mbox{\tt GRAPH} $$ \mbox{\tt BAR(GROUPED)=PCT BY festival BY age\_grp .} $$$ 

# Graph



GRAPH
 /BAR(GROUPED)=PCT BY hs\_sport BY age\_grp .

## Graph



GRAPH
 /BAR(GROUPED)=PCT BY col\_sprt BY age\_grp .

# Graph



 $\label{eq:graph} $$ \BAR(GROUPED)=PCT BY freeshppr BY age\_grp .$ 

# Graph



GRAPH
 /BAR(GROUPED)=PCT BY rwld\_othr BY age\_grp

### Graph



#### CROSSTABS

/TABLES=myspc facebk youth flckr bebo dlicous yahoo\_grp google\_grp classmte frndster couchsurf gaia twttr virt\_othr BY age\_grp /FORMAT= AVALUE TABLES /CELLS= COUNT ROW COLUMN TOTAL .

#### **Crosstabs**

[DataSet3] /Users/wendi/Desktop/MP30\_Oklahoma\_SPSS.sav

#### **Case Processing Summary**

|                          |           |       | Ca   | ses     |     |         |
|--------------------------|-----------|-------|------|---------|-----|---------|
|                          | Va        | lid   | Miss | sing    | To  | tal     |
|                          | N Percent |       | N    | Percent | N   | Percent |
| MySpac