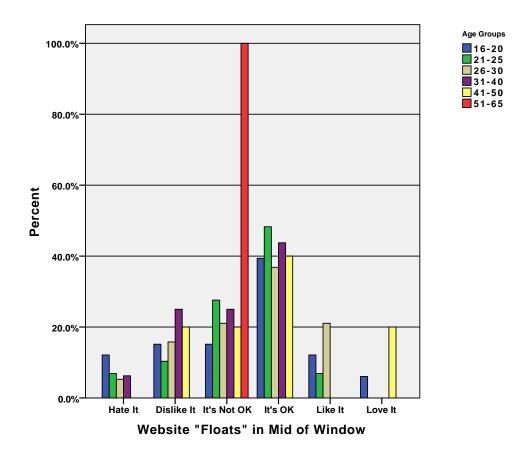

| % of Total                    | 1.9%              | 3.8%       | 3.8%        | 16.0%   | 18.9%   | 55.7%   | 100.0% |

GRAPH

/BAR(GROUPED)=PCT BY color BY age\_grp .

## Graph



GRAPH
 /BAR(GROUPED)=PCT BY things BY age\_grp .

# Graph



 $\label{eq:graph} $$ \mbox{\tt GRAPH} $$ \mbox{\tt BAR(GROUPED)=PCT BY white BY age\_grp .}$ 

## Graph



GRAPH
 /BAR(GROUPED)=PCT BY style BY age\_grp .

# Graph



GRAPH
 /BAR(GROUPED)=PCT BY text BY age\_grp .

## Graph



GRAPH
 /BAR(GROUPED)=PCT BY navall BY age\_grp .

# Graph



GRAPH
 /BAR(GROUPED)=PCT BY navdeep BY age\_grp .

## Graph



 $\label{eq:graph} $$ \mbox{{\tt GROUPED}}$ = {\tt PCT} \ {\tt BY webleft} $\ {\tt BY age\_grp} \ .$ 

## Graph



 $\label{eq:graph} $$ \mbox{\tt GROUPED)=PCT BY webfloat BY age\_grp .}$ 

## Graph



GRAPH
 /BAR(GROUPED)=PCT BY stu\_pic BY age\_grp .

### Graph



GRAPH
 /BAR(GROUPED)=PCT BY camp\_pic BY age\_grp .

## Graph



GRAPH
 /BAR(GROUPED)=PCT BY fac\_pic BY age\_grp .

## Graph



GRAPH
 /BAR(GROUPED)=PCT BY image\_ch BY age\_grp .

### Graph



GRAPH
 /BAR(GROUPED)=PCT BY nopic BY age\_grp .

## Graph



 $\label{eq:graph} $$ \mbox{\tt GROUPED)=PCT BY flash BY age\_grp .}$ 

## Graph



GRAPH
 /BAR(GROUPED)=PCT BY lot2do BY age\_grp .

# Graph



GRAPH
 /BAR(GROUPED)=PCT BY lot2read BY age\_grp .

# Graph



GRAPH
 /BAR(GROUPED)=PCT BY game BY age\_grp .

# Graph



GRAPH
 /BAR(GROUPED)=PCT BY podcast BY age\_grp .

# Graph



 $\label{eq:graph} $$ \mbox{GROUPED)=PCT BY search BY age\_grp .}$ 

## Graph



GRAPH /BAR(GROUPED)=PCT BY clicklinks BY age\_grp .

## Graph



GR