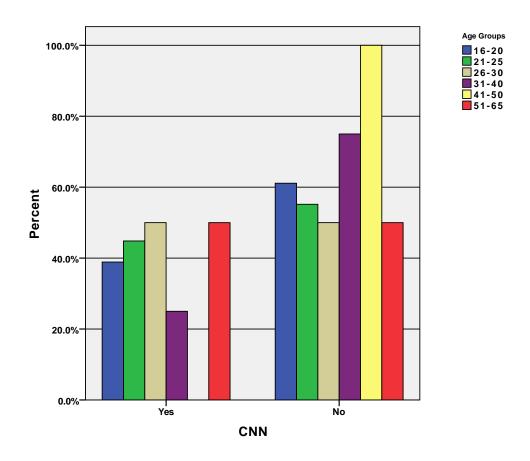

Groups          | .0%    | 100.0%           | 100.0% |  |
|            |       | % within Don't Watch<br>News | .0%    | 2.2%             | 1.9%   |  |
|            |       | % of Total                   | .0%    | 1.9%             | 1.9%   |  |
|            |       | Count                        | 19     | 89               | 108    |  |
|            |       | % within Age Groups          | 17.6%  | 82.4%            | 100.0% |  |
|            | Total | % within Don't Watch<br>News | 100.0% | 100.0%           | 100.0% |  |
|            |       | % of Total                   | 17.6%  | 82.4%            | 100.0% |  |

GRAPH

/BAR(GROUPED) = PCT BY bloom BY age\_grp .

# Graph



GRAPH
 /BAR(GROUPED)=PCT BY cnbc BY age\_grp .

# Graph



GRAPH
 /BAR(GROUPED)=PCT BY cnn BY age\_grp .

# Graph



 $\label{eq:graph} $$ \mbox{\tt GROUPED)$=PCT BY foxnews BY age\_grp .}$ 

# Graph



GRAPH
 /BAR(GROUPED)=PCT BY msnbc BY age\_grp .

# Graph



 $\label{eq:graph} $$ \mbox{GROUPED} = \mbox{PCT BY hln BY age\_grp .}$ 

# Graph



GRAPH
 /BAR(GROUPED)=PCT BY erly\_loc BY age\_grp .

# Graph



GRAPH
 /BAR(GROUPED)=PCT BY late\_loc BY age\_grp .

## Graph



GRAPH
 /BAR(GROUPED)=PCT BY no\_wtch BY age\_grp .

# Graph



CROSSTABS

/TABLES=age\_grp BY abc cbs fox nbc pbs /FORMAT= AVALUE TABLES /CELLS= COUNT ROW COLUMN TOTAL .

#### **Crosstabs**

[DataSet3] /Users/wendi/Desktop/MP30\_Oklahoma\_SPSS.sav

#### **Case Processing Summary**

|                  |       | Cases   |         |         |       |         |  |  |
|------------------|-------|---------|---------|---------|-------|------