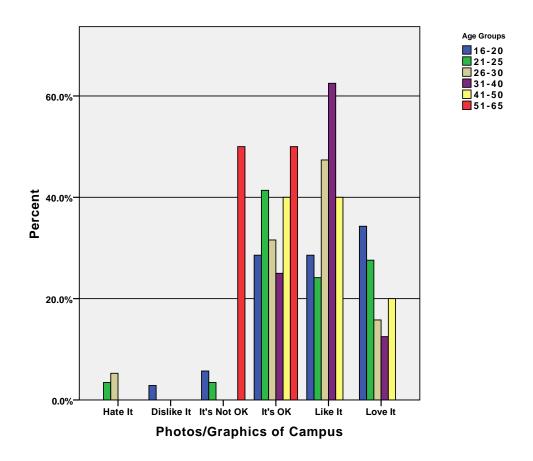

H

/BAR(GROUPED)=PCT BY color BY age\_grp .

## Graph



GRAPH
 /BAR(GROUPED)=PCT BY things BY age\_grp .

# Graph



 $\label{eq:graph} $$ \mbox{\tt GRAPH} $$ \mbox{\tt BAR(GROUPED)=PCT BY white BY age\_grp .}$ 

## Graph



GRAPH
 /BAR(GROUPED)=PCT BY style BY age\_grp .

# Graph



GRAPH
 /BAR(GROUPED)=PCT BY text BY age\_grp .

## Graph



GRAPH
 /BAR(GROUPED)=PCT BY navall BY age\_grp .

# Graph



GRAPH
 /BAR(GROUPED)=PCT BY navdeep BY age\_grp .

## Graph



 $\label{eq:graph} $$ \mbox{{\tt GROUPED}}$ = {\tt PCT} \ {\tt BY webleft} $\ {\tt BY age\_grp} \ .$ 

## Graph



 $\label{eq:graph} $$ \mbox{\tt GROUPED)=PCT BY webfloat BY age\_grp .}$ 

## Graph



GRAPH
 /BAR(GROUPED)=PCT BY stu\_pic BY age\_grp .

### Graph



GRAPH
 /BAR(GROUPED)=PCT BY camp\_pic BY age\_grp .

## Graph



GRAPH
 /BAR(GROUPED)=PCT BY fac\_pic BY age\_grp .

## Graph



GRAPH
 /BAR(GROUPED)=PCT BY image\_ch BY age\_grp .

### Graph



GRAPH
 /BAR(GROUPED)=PCT BY nopic BY age\_grp .

## Graph



 $\label{eq:graph} $$ \mbox{\tt GROUPED)=PCT BY flash BY age\_grp .}$ 

## Graph



GRAPH
 /BAR(GROUPED)=PCT BY lot2do BY age\_grp .

# Graph



GRAPH
 /BAR(GROUPED)=PCT BY lot2read BY age\_grp .

# Graph



GRAPH
 /BAR(GROUPED)=PCT BY game BY age\_grp .

# Graph



GRAPH
 /BAR(GROUPED)=PCT BY podcast BY age\_grp .

# Graph



 $\label{eq:graph} $$ \mbox{GROUPED)=PCT BY search BY age\_grp .}$ 

## Graph



GRAPH /BAR(GROUPED)=PCT BY clicklinks BY age\_grp .

## Graph



GRAPH
 /BAR(GROUPED)=PCT BY cont\_dly BY age\_grp .

## Graph



GRAPH
 /BAR(GROUPED)=PCT BY cont\_wkly BY age\_grp .

# Graph



GR