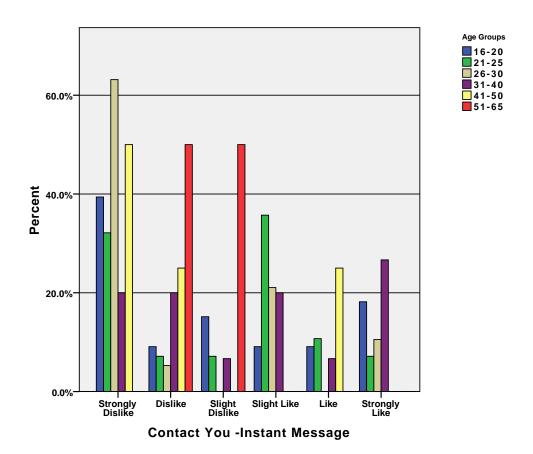

| 13.9%         | 100.0% |
|            | Total | % within Contact You -<br>Instant Message | 100.0%              | 100.0%  | 100.0%         | 100.0%         | 100.0% | 100.0%        | 100.0% |
|            |       | % of Total                                | 38.6%               | 10.9%   | 8.9%           | 19.8%          | 7.9%   | 13.9%         | 100.0% |

GRAPH

/BAR(GROUPED)=PCT BY mail BY age\_grp .

## Graph



GRAPH
 /BAR(GROUPED)=PCT BY email BY age\_grp .

## Graph



GRAPH
 /BAR(GROUPED)=PCT BY off\_phon BY age\_grp .

## Graph



GRAPH
 /BAR(GROUPED)=PCT BY hm\_phon BY age\_grp .

## Graph



GRAPH
 /BAR(GROUPED)=PCT BY cell\_phon BY age\_grp .

## Graph



GRAPH
 /BAR(GROUPED)=PCT BY textmsg BY age\_grp .

## Graph



GRAPH
 /BAR(GROUPED)=PCT BY im BY age\_grp .

## Graph



#### CROSSTABS

/TABLES=ski bike coffee mall bowl pubtrans carrace movie concert mus\_gam festival hs\_sport col\_sprt freeshppr rwld\_othr BY age\_grp /FORMAT= AVALUE TABLES /CELLS= COUNT ROW COLUMN TOTAL .

### **Crosstabs**

[DataSet3] /Users/wendi/Desktop/MP30\_Oklahoma\_SPSS.sav

#### **Case Processing Summary**

|                        |     |         | Ca   | ses     |     |         |
|------------------------|-----|---------|------|---------|-----|---------|
|                        | Va  | lid     | Miss | sing    | To  | tal     |
|                        | N   | Percent | N    | Percent | N   | Percent |
| Ski or Snowboard * A   | 106 | 98.1%   | 2    | 1.9%    | 108 | 100.0%  |
| Bike * Age Groups      | 105 | 97.2%   | 3    | 2.8%    | 108 | 100.0%  |
| Coffee House * Age