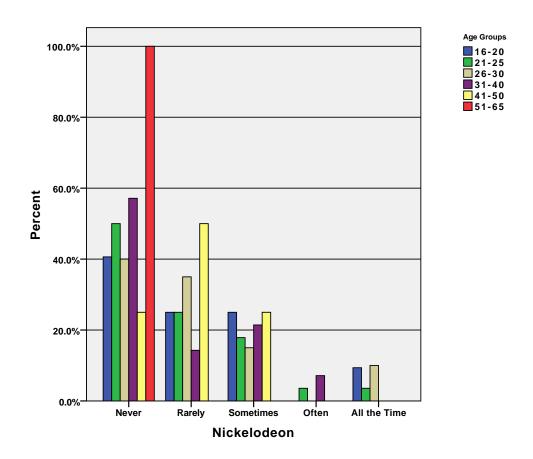

|       | % of Total          | .0%    | 1.0%   | .0%       | .0%    | .0%          | 1.0%   |  |
|            | Total | Count               | 42     | 22     | 19        | 13     | 4            | 100    |  |
|            |       | % within Age Groups | 42.0%  | 22.0%  | 19.0%     | 13.0%  | 4.0%         | 100.0% |  |
|            |       | % within SciFi      | 100.0% | 100.0% | 100.0%    | 100.0% | 100.0%       | 100.0% |  |
|            |       | % of Total          | 42.0%  | 22.0%  | 19.0%     | 13.0%  | 4.0%         | 100.0% |  |

GRAPH

/BAR(GROUPED)=PCT BY logo BY age\_grp .

## Graph



 $\label{eq:graph} $$ \mbox{GROUPED)=PCT BY mtv BY age\_grp .}$ 

# Graph



GRAPH
 /BAR(GROUPED)=PCT BY myntwk BY age\_grp .

# Graph



GRAPH
 /BAR(GROUPED)=PCT BY nick BY age\_grp .

## Graph



 $\label{eq:graph} $$ \mbox{GROUPED)=PCT BY oln BY age\_grp .}$ 

# Graph



GRAPH
 /BAR(GROUPED)=PCT BY oxygen BY age\_grp .

## Graph



GRAPH
 /BAR(GROUPED)=PCT BY scifi BY age\_grp .

# Graph



#### CROSSTABS

/TABLES=age\_grp BY shophome shopchnl shopnbc soap speed spike tbs tlc /FORMAT= AVALUE TABLES

/CELLS= COUNT ROW COLUMN TOTAL .

### **Crosstabs**

[DataSet3] /Users/wendi/Desktop/MP30\_Oklahoma\_SPSS.sav

### **Case Processing Summary**

|                       |     |           | Ca   | ses       |       |         |
|-----------------------|-----|-----------|------|-----------|-------|---------|
|                       | Va  | lid       | Miss | sing      | Total |         |
|                       | N   | Percent   | N    | N Percent |       | Percent |
| Age Groups *