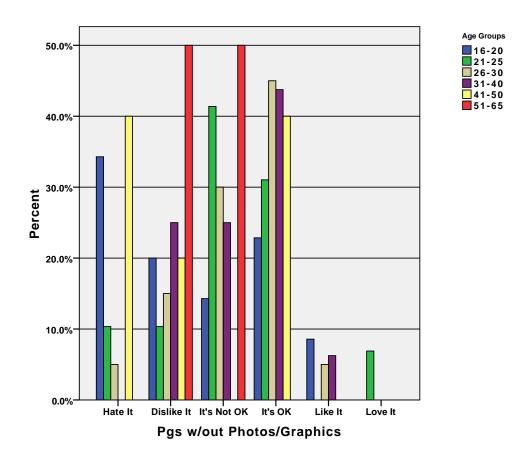

hite BY age\_grp .}$ 

## Graph



GRAPH
 /BAR(GROUPED)=PCT BY style BY age\_grp .

# Graph



GRAPH
 /BAR(GROUPED)=PCT BY text BY age\_grp .

## Graph



GRAPH
 /BAR(GROUPED)=PCT BY navall BY age\_grp .

# Graph



GRAPH
 /BAR(GROUPED)=PCT BY navdeep BY age\_grp .

## Graph



 $\label{eq:graph} $$ \mbox{{\tt GROUPED}}$ = {\tt PCT} \ {\tt BY webleft} $\ {\tt BY age\_grp} \ .$ 

## Graph



 $\label{eq:graph} $$ \mbox{\tt GROUPED)=PCT BY webfloat BY age\_grp .}$ 

## Graph



GRAPH
 /BAR(GROUPED)=PCT BY stu\_pic BY age\_grp .

### Graph



GRAPH
 /BAR(GROUPED)=PCT BY camp\_pic BY age\_grp .

## Graph



GRAPH
 /BAR(GROUPED)=PCT BY fac\_pic BY age\_grp .

## Graph



GRAPH
 /BAR(GROUPED)=PCT BY image\_ch BY age\_grp .

### Graph



GRAPH
 /BAR(GROUPED)=PCT BY nopic BY age\_grp .

## Graph



 $\label{eq:graph} $$ \mbox{\tt GROUPED)=PCT BY flash BY age\_grp .}$ 

## Graph



GRAPH
 /BAR(GROUPED)=PCT BY lot2do BY age\_grp .

# Graph



GRAPH
 /BAR(GROUPED)=PCT BY lot2read BY age\_grp .

# Graph



GRAPH
 /BAR(GROUPED)=PCT BY game BY age\_grp .

# Graph



GRAPH
 /BAR(GROUPED)=PCT BY podcast BY age\_grp .

# Graph



 $\label{eq:graph} $$ \mbox{GROUPED)=PCT BY search BY age\_grp .}$ 

## Graph



GRAPH /BAR(GROUPED)=PCT BY clicklinks BY age\_grp .

## Graph



GRAPH
 /BAR(GROUPED)=PCT BY cont\_dly BY age\_grp .

## Graph



GRAPH
 /BAR(GROUPED)=PCT BY cont\_wkly BY age\_grp .

# Graph



GRAPH
 /BAR(GROUPED)=PCT BY cont\_mthly BY age\_grp .

## Graph



GRAPH
 /BAR(GROUPED)=PCT BY webstu BY age\_grp .

## Graph



GRAPH
 /BAR(GROUPED)=PCT BY newsblog BY age\_grp .

# Graph



G