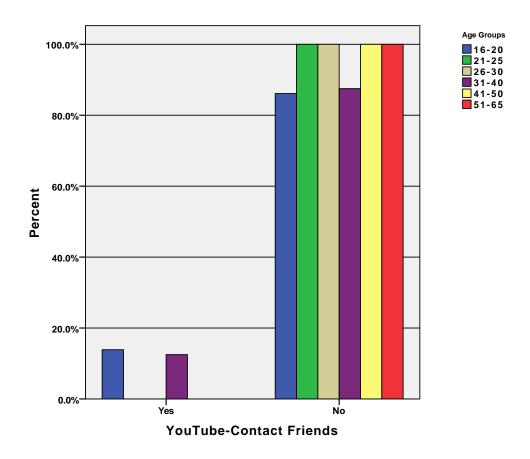

rp .

## Graph



GRAPH
 /BAR(GROUPED)=PCT BY myspc\_gm BY age\_grp .

## Graph



GRAPH
 /BAR(GROUPED)=PCT BY fcbk\_vst BY age\_grp .

# Graph



GRAPH
 /BAR(GROUPED)=PCT BY fcbk\_acct BY age\_grp .

### Graph



GRAPH
 /BAR(GROUPED)=PCT BY fcbk\_oldfnd BY age\_grp .

# Graph



GRAPH
 /BAR(GROUPED)=PCT BY fcbk\_meet BY age\_grp .

# Graph



GRAPH
 /BAR(GROUPED)=PCT BY fcbk\_pic BY age\_grp .

# Graph



GRAPH
 /BAR(GROUPED)=PCT BY fcbk\_loc BY age\_grp .

# Graph



GRAPH
 /BAR(GROUPED)=PCT BY fcbk\_post BY age\_grp .

# Graph



GRAPH
 /BAR(GROUPED)=PCT BY fcbk\_gm BY age\_grp .

# Graph



GRAPH
 /BAR(GROUPED)=PCT BY youtb\_vst BY age\_grp .

# Graph



GRAPH
 /BAR(GROUPED)=PCT BY youtb\_acct BY age\_grp .

## Graph



GRAPH
 /BAR(GROUPED)=PCT BY youtb\_oldfnd BY age\_grp .

# Graph



GRAPH
 /BAR(GROUPED)=PCT BY youtb\_meet BY age\_grp .

# Graph



GRAPH
 /BAR(GROUPED)=PCT BY youtb\_pic BY age\_grp .

# Graph



GRAPH
 /BAR(GROUPED)=PCT BY youtb\_loc BY age\_grp .

# Graph



GRAPH
 /BAR(GROUPED)=PCT BY youtb\_post BY age\_grp .

### Graph



GRAPH
 /BAR(GROUPED)=PCT BY youtb\_gm BY age\_grp .

# Graph



#### CROSSTABS

/FORMAT= AVALUE TABLES

/CELLS= COUNT ROW COLUMN TOTAL .

#### **Crosstabs**

[DataSet3] /Users/wendi/Desktop/MP30\_Oklahoma\_SPSS.sav

#### **Case Processing Summary**

|                        |     |               | Ca | ses     |     |         |
|------------------------|-----|---------------|----|---------|-----|---------|
|                        | Va  | Valid Missing |    |         |     | tal     |
|                        | N   | Percent