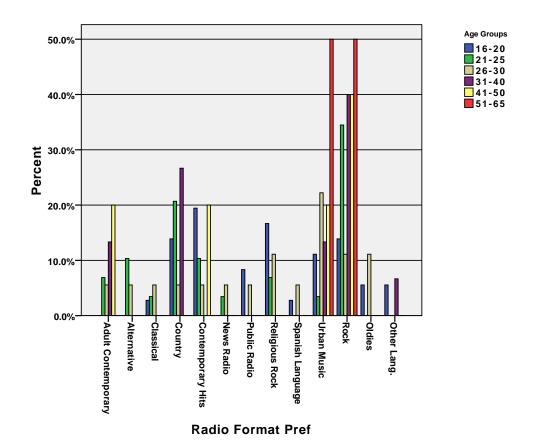

Age Groups \* Radio Format Pref Crosstabulation

|            |       |                               |                           |             | Radio Fo  | rmat Pref |                       |            |
|------------|-------|-------------------------------|---------------------------|-------------|-----------|-----------|-----------------------|------------|
|            |       |                               | Adult<br>Contemporar<br>y | Alternative | Classical | Country   | Contemporar<br>y Hits | News Radio |
|            |       | Count                         | 0                         | 0           | 1         | 5         | 7                     | 0          |
|            |       | % within Age Groups           | .0%                       | .0%         | 2.8%      | 13.9%     | 19.4%                 | .0%        |
| Age Groups | 16-20 | % within Radio Format<br>Pref | .0%                       | .0%         | 33.3%     | 31.2%     | 58.3%                 | .0%        |
|            |       | % of Total                    | .0%                       | .0%         | 1.0%      | 4.8%      | 6.7%                  | .0%        |

### **Age Groups \* Radio Format Pref Crosstabulation**

|            |       |                               |                   |                     | Radio Format | Pref  |        |       |
|------------|-------|-------------------------------|-------------------|---------------------|--------------|-------|--------|-------|
|            |       | Public Radio                  | Religious<br>Rock | Spanish<br>Language | Urban Music  | Rock  | Oldies |       |
|            |       | Count                         | 3                 | 6                   | 1            | 4     | 5      | 2     |
|            |       | % within Age Groups           | 8.3%              | 16.7%               | 2.8%         | 11.1% | 13.9%  | 5.6%  |
| Age Groups | 16-20 | % within Radio Format<br>Pref | 75.0%             | 60.0%               | 50.0%        | 30.8% | 19.2%  | 50.0% |
|            |       | % of Total                    | 2.9%              | 5.7%                | 1.0%         | 3.8%  | 4.8%   | 1.9%  |

### **Age Groups \* Radio Format Pref Crosstabulation**

|            |       | Radio Format Pref             |             |        |
|------------|-------|-------------------------------|-------------|--------|
|            |       |                               | Other Lang. | Total  |
| Age Groups | 16-20 | Count                         | 2           | 36     |
|            |       | % within Age Groups           | 5.6%        | 100.0% |
|            |       | % within Radio Format<br>Pref | 66.7%       | 34.3%  |
|            |       | % of Total                    | 1.9%        | 34.3%  |

### Age Groups \* Radio Format Pref Crosstabulation

|             |       |                               | Radio Format Pref         |             |           |         |                       |            |
|-------------|-------|-------------------------------|---------------------------|-------------|-----------|---------|-----------------------|------------|
|             |       |                               | Adult<br>Contemporar<br>y | Alternative | Classical | Country | Contemporar<br>y Hits | News Radio |
|             |       | Count                         | 2                         | 3           | 1         | 6       | 3                     | 1          |
|             |       | % within Age Groups           | 6.9%                      | 10.3%       | 3.4%      | 20.7%   | 10.3%                 | 3.4%       |
|             | 21-25 | % within Radio Format<br>Pref | 33.3%                     | 75.0%       | 33.3%     | 37.5%   | 25.0%                 | 50.0%      |
|             |       | % of Total                    | 1.9%                      | 2.9%        | 1.0%      | 5.7%    | 2.9%                  | 1.0%       |
|             |       | Count                         | 1                         | 1           | 1         | 1       | 1                     | 1          |
|             |       | % within Age Groups           | 5.6%                      | 5.6%        | 5.6%      | 5.6%    | 5.6%                  | 5.6%       |
|             | 26-30 | % within Radio Format<br>Pref | 16.7%                     | 25.0%       | 33.3%     | 6.2%    | 8.3%                  | 50.0%      |
|             |       | % of Total                    | 1.0%                      | 1.0%        | 1.0%      | 1.0%    | 1.0%                  | 1.0%       |
|             |       | Count                         | 2                         | 0           | 0         | 4       | 0                     | 0          |
|             |       | % within Age Groups           | 13.3%                     | .0%         | .0%       | 26.7%   | .0%                   | .0%        |
| 31-40       | 31-40 | % within Radio Format<br>Pref | 33.3%                     | .0%         | .0%       | 25.0%   | .0%                   | .0%        |
| A so Crouns |       | % of Total                    | 1.9%                      | .0%         | .0%       | 3.8%    | .0%                   | .0%        |
| Age Groups  |       | Count                         | 1                         | 0           | 0         | 0       | 1                     | 0          |
|             |       | % within Age Groups           | 20.0%                     | .0%         | .0%       | .0%     | 20.0%                 | .0%        |
|             | 41-50 | % within Radio Format<br>Pref | 16.7%                     | .0%         | .0%       | .0%     | 8.3%                  | .0%        |
|             |       | % of Total                    | 1.0%                      | .0%         | .0%       | .0%     | 1.0%                  | .0%        |
|             |       | Count                         | 0                         | 0           | 0         | 0       | 0                     | 0          |
|             |       | % within Age Groups           | .0%                       | .0%         | .0%       | .0%     | .0%                   | .0%        |
|             | 51-65 | % within Radio Format<br>Pref | .0%                       | .0%         | .0%       | .0%     | .0%                   | .0%        |
|             |       | % of Total                    | .0%                       | .0%         | .0%       | .0%     | .0%                   | .0%        |
|             |       | Count                         | 6                         | 4           | 3         | 16      | 12                    | 2          |
|             |       | % within Age Groups           | 5.7%                      | 3.8%        | 2.9%      | 15.2%   | 11.4%                 | 1.9%       |
|             | Total | % within Radio Format<br>Pref | 100.0%                    | 100.0%      | 100.0%    | 100.0%  | 100.0%                | 100.0%     |
|             |       | % of Total                    | 5.7%                      | 3.8%        | 2.9%      | 15.2%   | 11.4%                 | 1.9%       |

### **Age Groups \* Radio Format Pref Crosstabulation**

|            |       |                               | Radio Format Pref |                   |                     |             |        |        |
|------------|-------|-------------------------------|-------------------|-------------------|---------------------|-------------|--------|--------|
|            |       |                               | Public Radio      | Religious<br>Rock | Spanish<br>Language | Urban Music | Rock   | Oldies |
|            |       | Count                         | 0                 | 2                 | 0                   | 1           | 10     | 0      |
|            |       | % within Age Groups           | .0%               | 6.9%              | .0%                 | 3.4%        | 34.5%  | .0%    |
|            | 21-25 | % within Radio Format<br>Pref | .0%               | 20.0%             | .0%                 | 7.7%        | 38.5%  | .0%    |
|            |       | % of Total                    | .0%               | 1.9%              | .0%                 | 1.0%        | 9.5%   | .0%    |
|            |       | Count                         | 1                 | 2                 | 1                   | 4           | 2      | 2      |
|            |       | % within Age Groups           | 5.6%              | 11.1%             | 5.6%                | 22.2%       | 11.1%  | 11.1%  |
|            | 26-30 | % within Radio Format<br>Pref | 25.0%             | 20.0%             | 50.0%               | 30.8%       | 7.7%   | 50.0%  |
|            |       | % of Total                    | 1.0%              | 1.9%              | 1.0%                | 3.8%        | 1.9%   | 1.9%   |
|            |       | Count                         | 0                 | 0                 | 0                   | 2           | 6      | 0      |
|            |       | % within Age Groups           | .0%               | .0%               | .0%                 | 13.3%       | 40.0%  | .0%    |
|            | 31-40 | % within Radio Format<br>Pref | .0%               | .0%               | .0%                 | 15.4%       | 23.1%  | .0%    |
|            |       | % of Total                    | .0%               | .0%               | .0%                 | 1.9%        | 5.7%   | .0%    |
| Age Groups |       | Count                         | 0                 | 0                 | 0                   | 1           | 2      | 0      |
|            |       | % within Age Groups           | .0%               | .0%               | .0%                 | 20.0%       | 40.0%  | .0%    |
|            | 41-50 | % within Radio Format<br>Pref | .0%               | .0%               | .0%                 | 7.7%        | 7.7%   | .0%    |
|            |       | % of Total                    | .0%               | .0%               | .0%                 | 1.0%        | 1.9%   | .0%    |
|            |       | Count                         | О                 | 0                 | 0                   | 1           | 1      | 0      |
|            |       | % within Age Groups           | .0%               | .0%               | .0%                 | 50.0%       | 50.0%  | .0%    |
| 51-65      | 51-65 | % within Radio Format<br>Pref | .0%               | .0%               | .0%                 | 7.7%        | 3.8%   | .0%    |
|            |       | % of Total                    | .0%               | .0%               | .0%                 | 1.0%        | 1.0%   | .0%    |
|            |       | Count                         | 4                 | 10                | 2                   | 13          | 26     | 4      |
|            |       | % within Age Groups           | 3.8%              | 9.5%              | 1.9%                | 12.4%       | 24.8%  | 3.8%   |
|            | Total | % within Radio Format<br>Pref | 100.0%            | 100.0%            | 100.0%              | 100.0%      | 100.0% | 100.0% |
|            |       | % of Total                    | 3.8%              | 9.5%              | 1.9%                | 12.4%       | 24.8%  | 3.8%   |

**Age Groups \* Radio Format Pref Crosstabulation** 

|            |       |                               | Radio Format Pref |        |  |
|------------|-------|-------------------------------|-------------------|--------|--|
|            |       |                               | Other Lang.       | Total  |  |
|            |       | Count                         | 0                 | 29     |  |
|            |       | % within Age Groups           | .0%               | 100.0% |  |
|            | 21-25 | % within Radio Format<br>Pref | .0%               | 27.6%  |  |
|            |       | % of Total                    | .0%               | 27.6%  |  |
|            |       | Count                         | 0                 | 18     |  |
|            |       | % within Age Groups           | .0%               | 100.0% |  |
|            | 26-30 | % within Radio Format<br>Pref | .0%               | 17.1%  |  |
|            |       | % of Total                    | .0%               | 17.1%  |  |
|            |       | Count                         | 1                 | 15     |  |
|            |       | % within Age Groups           | 6.7%              | 100.0% |  |
|            | 31-40 | % within Radio Format<br>Pref | 33.3%             | 14.3%  |  |
| A C        |       | % of Total                    | 1.0%              | 14.3%  |  |
| Age Groups | 41-50 | Count                         | 0                 | 5      |  |
|            |       | % within Age Groups           | .0%               | 100.0% |  |
|            |       | % within Radio Format<br>Pref | .0%               | 4.8%   |  |
|            |       | % of Total                    | .0%               | 4.8%   |  |
|            | 51-65 | Count                         | 0                 | 2      |  |
|            |       | % within Age Groups           | .0%               | 100.0% |  |
|            |       | % within Radio Format<br>Pref | .0%               | 1.9%   |  |
|            |       | % of Total                    | .0%               | 1.9%   |  |
|            | Total | Count                         | 3                 | 105    |  |
|            |       | % within Age Groups           | 2.9%              | 100.0% |  |
|            |       | % within Radio Format<br>Pref | 100.0%            | 100.0% |  |
|            |       | % of Total                    | 2.9%              | 100.0% |  |