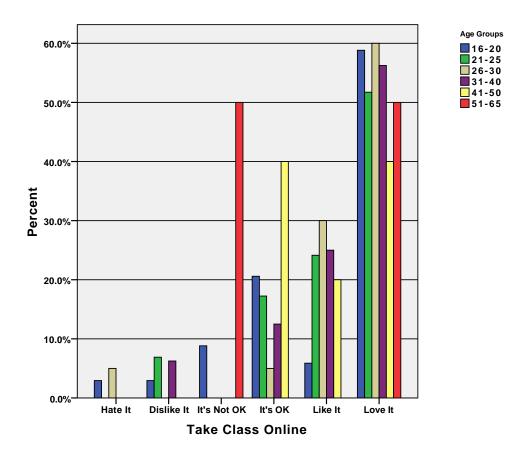

mthly BY age\_grp .

## Graph



GRAPH
 /BAR(GROUPED)=PCT BY webstu BY age\_grp .

## Graph



GRAPH
 /BAR(GROUPED)=PCT BY newsblog BY age\_grp .

# Graph



GRAPH
 /BAR(GROUPED)=PCT BY vid\_prog BY age\_grp .

## Graph



GRAPH
 /BAR(GROUPED)=PCT BY vid\_tour BY age\_grp .

# Graph



GRAPH
 /BAR(GROUPED)=PCT BY reg\_onl BY age\_grp .

# Graph



GRAPH
 /BAR(GROUPED)=PCT BY pay\_onl BY age\_grp .

# Graph



GRAPH
 /BAR(GROUPED)=PCT BY buytext BY age\_grp .

# Graph



GRAPH
 /BAR(GROUPED)=PCT BY advs\_onl BY age\_grp .

## Graph



GRAPH
 /BAR(GROUPED)=PCT BY free\_email BY age\_grp .

## Graph



GRAPH
 /BAR(GROUPED)=PCT BY dload\_form BY age\_grp .

# Graph



GRAPH /BAR(GROUPED)=PCT BY dload\_lib BY age\_grp .

# Graph



GRAPH
 /BAR(GROUPED)=PCT BY class\_onl BY age\_grp .

# Graph



#### CROSSTABS

/TABLES=age\_grp BY funweb infoweb gas\_gen gas\_col gas\_online /FORMAT= AVALUE TABLES /CELLS= COUNT ROW COLUMN TOTAL .

#### **Crosstabs**

[DataSet3] /Users/wendi/Desktop/MP30\_Oklahoma\_SPSS.sav

#### **Case Processing Summary**

|                                               |           |       | Ca   | ses       |     |         |
|-----------------------------------------------|-----------|-------|------|-----------|-----|---------|
|                                               | Va        | lid   | Miss | sing      | To  | tal     |
|                                               | N Percent |       | N    | N Percent |     | Percent |
| Age Groups * How Often<br>Visit Favorite Fun  | 101       | 93.5% | 7    | 6.5%      | 108 | 100.0%  |
| Age Groups * How Ofte