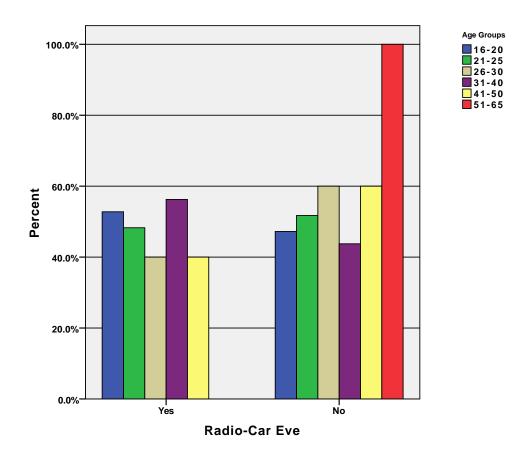

### Age Groups \* Radio-Car Eve Crosstabulation

|            |       |       | Radio-Car Eve |    |    |  |  |
|------------|-------|-------|---------------|----|----|--|--|
|            |       |       | Yes No Total  |    |    |  |  |
| Age Groups | 16-20 | Count | 19            | 17 | 36 |  |  |

Age Groups \* Radio-Car Eve Crosstabulation

|            | _     | _                                          | R      | adio-Car Ev | /P     |
|------------|-------|--------------------------------------------|--------|-------------|--------|
|            |       |                                            | Yes    | No          | Total  |
|            |       | % within Age Groups                        | 52.8%  | 47.2%       | 100.0% |
|            | 16-20 | % within Radio-Car Eve                     | 36.5%  | 30.4%       | 33.3%  |
|            | 10 20 | % of Total                                 | 17.6%  | 15.7%       | 33.3%  |
|            |       | Count                                      | 14     | 15.776      | 29     |
|            |       | % within Age Groups                        | 48.3%  | 51.7%       | 100.0% |
|            | 21-25 | % within Age Groups % within Radio-Car Eve | 26.9%  | 26.8%       | 26.9%  |
|            |       | % of Total                                 | 13.0%  | 13.9%       | 26.9%  |
|            |       | Count                                      | 13.078 | 13.9%       | 20.3%  |
|            |       | % within Age Groups                        | 40.0%  | 60.0%       | 100.0% |
|            | 26-30 | % within Age Groups % within Radio-Car Eve | 15.4%  | 21.4%       | 18.5%  |
|            |       | % of Total                                 | 7.4%   | 11.1%       | 18.5%  |
|            | 31-40 |                                            | 9      | 7           | 16.5%  |
|            |       | Count                                      |        |             |        |
|            |       | % within Age Groups                        | 56.2%  | 43.8%       | 100.0% |
| Age Groups |       | % within Radio-Car Eve                     | 17.3%  | 12.5%       | 14.8%  |
|            |       | % of Total                                 | 8.3%   | 6.5%        | 14.8%  |
|            |       | Count                                      | 2      | 3           | 5      |
|            | 41-50 | % within Age Groups                        | 40.0%  | 60.0%       | 100.0% |
|            |       | % within Radio-Car Eve                     | 3.8%   | 5.4%        | 4.6%   |
|            |       | % of Total                                 | 1.9%   | 2.8%        | 4.6%   |
|            |       | Count                                      | 0      | 2           | 2      |
|            | 51-65 | % within Age Groups                        | .0%    | 100.0%      | 100.0% |
|            | 31 03 | % within Radio-Car Eve                     | .0%    | 3.6%        | 1.9%   |
|            |       | % of Total                                 | .0%    | 1.9%        | 1.9%   |
|            |       | Count                                      | 52     | 56          | 108    |
|            | Total | % within Age Groups                        | 48.1%  | 51.9%       | 100.0% |
|            | Total | % within Radio-Car Eve                     | 100.0% | 100.0%      | 100.0% |
|            |       | % of Total                                 | 48.1%  | 51.9%       | 100.0% |