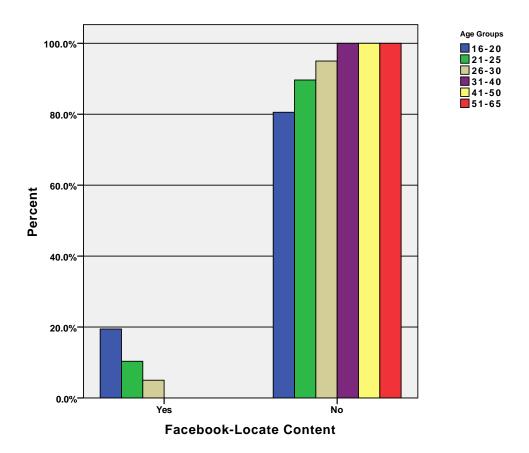

Age Groups \* Radio-Wkday AM Crosstabulation

|            |        |                            | Radio-Wkday AM |       |        |
|------------|--------|----------------------------|----------------|-------|--------|
|            |        |                            | Yes            | No    | Total  |
|            |        | Count                      | 26             | 10    | 36     |
|            |        | % within Age Groups        | 72.2%          | 27.8% | 100.0% |
|            | 16-20  | % within Radio-Wkday<br>AM | 32.9%          | 34.5% | 33.3%  |
|            |        | % of Total                 | 24.1%          | 9.3%  | 33.3%  |
|            |        | Count                      | 16             | 13    | 29     |
|            |        | % within Age Groups        | 55.2%          | 44.8% | 100.0% |
|            | 21-25  | % within Radio-Wkday<br>AM | 20.3%          | 44.8% | 26.9%  |
|            |        | % of Total                 | 14.8%          | 12.0% | 26.9%  |
|            |        | Count                      | 18             | 2     | 20     |
|            |        | % within Age Groups        | 90.0%          | 10.0% | 100.0% |
|            | 26-30  | % within Radio-Wkday<br>AM | 22.8%          | 6.9%  | 18.5%  |
|            |        | % of Total                 | 16.7%          | 1.9%  | 18.5%  |
|            | 31-40  | Count                      | 13             | 3     | 16     |
| Age Groups |        | % within Age Groups        | 81.2%          | 18.8% | 100.0% |
|            |        | % within Radio-Wkday<br>AM | 16.5%          | 10.3% | 14.8%  |
|            |        | % of Total                 | 12.0%          | 2.8%  | 14.8%  |
|            |        | Count                      | 4              | 1     | 5      |
|            |        | % within Age Groups        | 80.0%          | 20.0% | 100.0% |
|            | 41-50  | % within Radio-Wkday<br>AM | 5.1%           | 3.4%  | 4.6%   |
|            |        | % of Total                 | 3.7%           | .9%   | 4.6%   |
|            |        | Count                      | 2              | 0     | 2      |
|            |        | % within Age Groups        | 100.0%         | .0%   | 100.0% |
|            | 51-65  | % within Radio-Wkday<br>AM | 2.5%           | .0%   | 1.9%   |
|            |        | % of Total                 | 1.9%           | .0%   | 1.9%   |
|            | T. 4.7 | Count                      | 79             | 29    | 108    |
|            | Total  | % within Age Groups        | 73.1%          | 26.9% | 100.0% |

### Age Groups \* Radio-Wkday AM Crosstabulation

|                  |       |                            | Radio-Wkday AM |        |        |
|------------------|-------|----------------------------|----------------|--------|--------|
|                  |       |                            | Yes No Total   |        |        |
| Age Groups       | Total | % within Radio-Wkday<br>AM | 100.0%         | 100.0% | 100.0% |
| rige Groups Foun |       | % of Total                 | 73.1%          | 26.9%  | 100.0% |