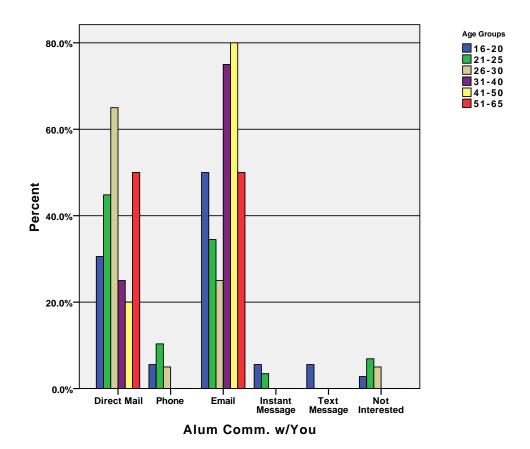

| 5.6%   | 46.3%  | 2.8%               | 1.9%         | 3.7%              | 100.0% |  |  |
|            | Total | % within Alum Comm.<br>w/You | 100.0%           | 100.0% | 100.0% | 100.0%             | 100.0%       | 100.0%            | 100.0% |  |  |
|            |       | % of Total                   | 39.8%            | 5.6%   | 46.3%  | 2.8%               | 1.9%         | 3.7%              | 100.0% |  |  |

GRAPH

/BAR(GROUPED)=PCT BY prof BY age\_grp .

# Graph



GRAPH

/BAR(GROUPED)=PCT BY advisor BY age\_grp .

## Graph



GRAPH
 /BAR(GROUPED)=PCT BY col2you BY age\_grp .

## Graph



 $\label{eq:graph} $$ \mbox{\tt GRAPH} $$ \mbox{\tt BAR(GROUPED)=PCT BY other BY age\_grp .}$ 

## Graph



You Comm. w/Students

GRAPH /BAR(GROUPED) = PCT BY alumni BY age\_grp .

## Graph



#### CROSSTABS

/TABLES=age\_grp BY vida\_bel vida\_motv vidb\_bel vidb\_motv /FORMAT= AVALUE TABLES /CELLS= COUNT ROW COLUMN TOTAL .

### **Crosstabs**

[DataSet3] /Users/wendi/Desktop/MP30\_Oklahoma\_SPSS.sav

### **Case Processing Summary**

|                               |           |       | Ca        | ses   |       |         |  |
|-------------------------------|-----------|-------|-----------|-------|-------|---------|--|
|                               | Valid     |       | Miss      | sing  | Total |         |  |
|                               | N Percent |       | N Percent |       | N     | Percent |  |
| Age Groups * Commercial A:    | 92        | 85.2% | 16        | 14.8% | 108   | 100.0%  |  |
| Age Groups *<br>Commercial A: | 90        | 83.3% | 18        | 16.7% | 108