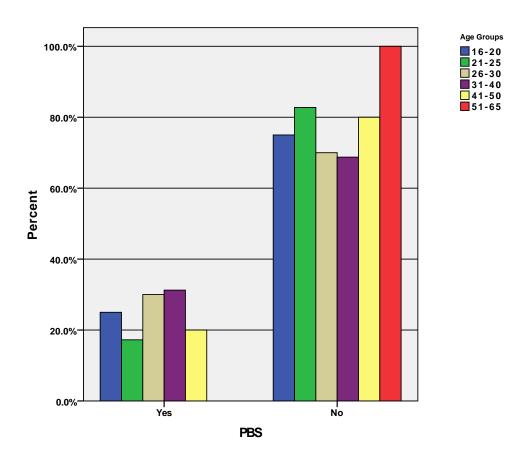

| 1.9%   |
|            |       | % of Total          | .0%    | 1.9%   | 1.9%   |
|            |       | Count               | 26     | 82     | 108    |
|            | T-4-1 | % within Age Groups | 24.1%  | 75.9%  | 100.0% |
|            | Total | % within PBS        | 100.0% | 100.0% | 100.0% |
|            |       | % of Total          | 24.1%  | 75.9%  | 100.0% |

GRAPH

/BAR(GROUPED)=PCT BY abc BY age\_grp .

## Graph

[DataSet3] /Users/wendi/Desktop/MP30\_Oklahoma\_SPSS.sav



 $\label{eq:graph} $$ \mbox{GROUPED)=PCT BY cbs BY age\_grp .}$ 

# Graph

[DataSet3] /Users/wendi/Desktop/MP30\_Oklahoma\_SPSS.sav



GRAPH
 /BAR(GROUPED)=PCT BY fox BY age\_grp .

## Graph



GRAPH
 /BAR(GROUPED)=PCT BY nbc BY age\_grp .

# Graph



GRAPH
 /BAR(GROUPED)=PCT BY pbs BY age\_grp .

# Graph



#### CROSSTABS

/TABLES=age\_grp BY a\_n\_e amc animal bet bravo cartoon /FORMAT= AVALUE TABLES /CELLS= COUNT ROW COLUMN TOTAL .

#### **Crosstabs**

[DataSet3] /Users/wendi/Desktop/MP30\_Oklahoma\_SPSS.sav

#### **Case Processing Summary**

|                      |     | Cases   |   |           |     |         |  |  |
|----------------------|-----|---------|---|-----------|-----|---------|--|--|
|                      | Va  | Valid   |   | Missing   |     | tal     |  |  |
|                      | N   | Percent | N | N Percent |     | Percent |  |  |
| Age Groups * A&E     | 100 | 92.6%   | 8 | 7.4%      | 108 | 100.0%  |  |  |
| Age Groups * AMC     | 100 | 92.6%   | 8 | 7.4%      | 108 | 100.0%  |  |  |
| Age Groups * Animal  | 101 | 93.5%   | 7 | 6.5%      | 108 | 100.0%  |  |  |
| A