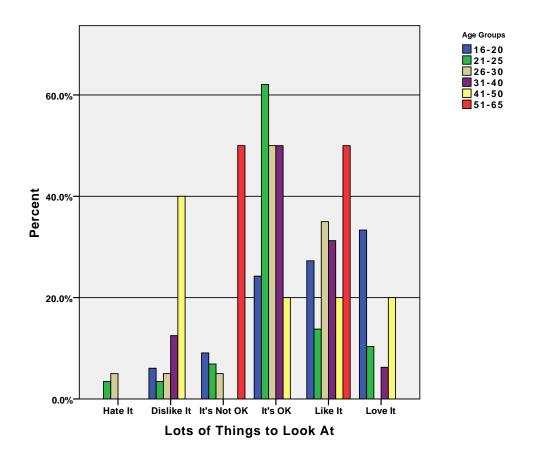

f Total                    | .0%               | .0%        | .9%         | .0%     | .0%     | .9%     | 1.9%   |
|            | Total | Count                         | 2                 | 4          | 4           | 17      | 20      | 59      | 106    |
|            |       | % within Age Groups           | 1.9%              | 3.8%       | 3.8%        | 16.0%   | 18.9%   | 55.7%   | 100.0% |
|            |       | % within Take Class<br>Online | 100.0%            | 100.0%     | 100.0%      | 100.0%  | 100.0%  | 100.0%  | 100.0% |
|            |       | % of Total                    | 1.9%              | 3.8%       | 3.8%        | 16.0%   | 18.9%   | 55.7%   | 100.0% |

GRAPH

/BAR(GROUPED)=PCT BY color BY age\_grp .

## Graph



GRAPH
 /BAR(GROUPED)=PCT BY things BY age\_grp .

# Graph



 $\label{eq:graph} $$ \mbox{\tt GRAPH} $$ \mbox{\tt BAR(GROUPED)=PCT BY white BY age\_grp .}$ 

## Graph



GRAPH
 /BAR(GROUPED)=PCT BY style BY age\_grp .

# Graph



GRAPH
 /BAR(GROUPED)=PCT BY text BY age\_grp .

## Graph



GRAPH
 /BAR(GROUPED)=PCT BY navall BY age\_grp .

# Graph



GRAPH
 /BAR(GROUPED)=PCT BY navdeep BY age\_grp .

## Graph



 $\label{eq:graph} $$ \mbox{{\tt GROUPED}}$ = {\tt PCT} \ {\tt BY webleft} $\ {\tt BY age\_grp} \ .$ 

## Graph



 $\label{eq:graph} $$ \mbox{\tt GROUPED)=PCT BY webfloat BY age\_grp .}$ 

## Graph



GRAPH
 /BAR(GROUPED)=PCT BY stu\_pic BY age\_grp .

### Graph



GRAPH
 /BAR(GROUPED)=PCT BY camp\_pic BY age\_grp .

## Graph



GRAPH
 /BAR(GROUPED)=PCT BY fac\_pic BY age\_grp .

## Graph



GRAPH
 /BAR(GROUPED)=PCT BY image\_ch BY age\_grp