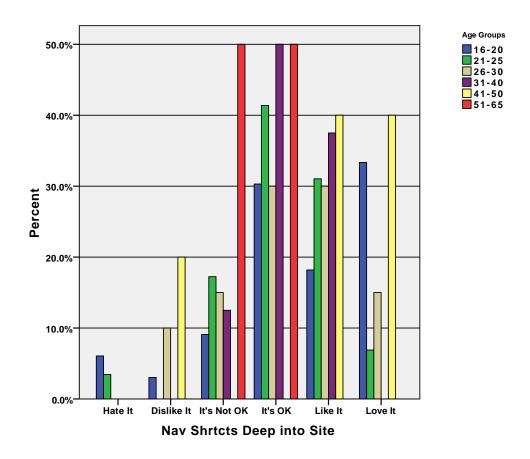

| 16.0%   | 18.9%   | 55.7%   | 100.0% |
|            |       | % within Take Class<br>Online | 100.0%            | 100.0%     | 100.0%      | 100.0%  | 100.0%  | 100.0%  | 100.0% |
|            |       | % of Total                    | 1.9%              | 3.8%       | 3.8%        | 16.0%   | 18.9%   | 55.7%   | 100.0% |

GRAPH

/BAR(GROUPED)=PCT BY color BY age\_grp .

## Graph



GRAPH
 /BAR(GROUPED)=PCT BY things BY age\_grp .

# Graph



 $\label{eq:graph} $$ \mbox{\tt GRAPH} $$ \mbox{\tt BAR(GROUPED)=PCT BY white BY age\_grp .}$ 

## Graph



GRAPH
 /BAR(GROUPED)=PCT BY style BY age\_grp .

# Graph



GRAPH
 /BAR(GROUPED)=PCT BY text BY age\_grp .

## Graph



GRAPH
 /BAR(GROUPED)=PCT BY navall BY age\_grp .

# Graph



GRAPH
 /BAR(GROUPED)=PCT BY navdeep BY age\_grp .

## Graph



 $\label{eq:graph} $$ \mbox{{\tt GROUPED}}$ = {\tt PCT} \ {\tt BY webleft} $\ {\tt BY age\_grp} \ .$ 

## Graph



 $\label{eq:graph} $$ \mbox{\tt GROUPED)=PCT BY webfloat BY age\_grp .}$ 

## Graph



GRAPH
 /BAR(GROUPED)=PCT BY stu\_pic BY age\_grp .

### Graph



GRAPH
 /BAR(GROUPED)=PCT BY camp\_pic BY age\_grp .

## Graph



GRAPH
 /BAR(GROUPED)=PCT BY fac\_pic BY age\_grp .

## Graph



GRAPH
 /BAR(GROUPED)=PCT BY image\_ch BY age\_grp .

### Graph



GRAPH
 /BAR(GROUPED)=PCT BY nopic BY age\_grp .

## Graph



 $\label{eq:graph} $$ \mbox{\tt GROUPED)=PCT BY flash BY age\_grp .}$ 

## Graph



GRAPH
 /BAR(GROUPED)=PCT BY lot2do BY age\_grp .

# Graph



GRAPH
 /BAR(GROUPED)=PCT BY lot2read BY age\_grp .

# Graph



GRAPH
 /BAR(GROUPED)=PCT BY game BY age\_grp .

# Graph



GRAPH
 /