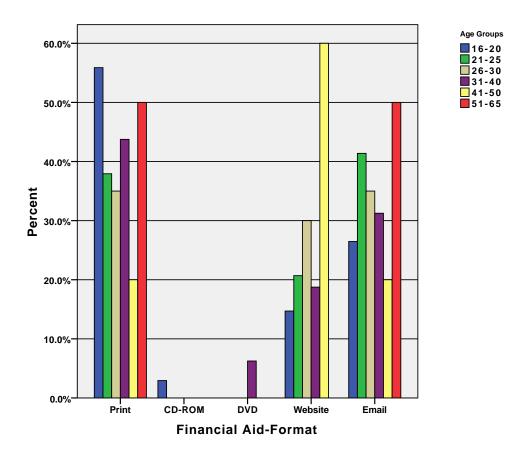

log-Delivery | T-4-1 | % within Age Groups | 100.0% | 100.0% | 100.0%     | 100.0% | 100.0% |
| Method           | Total | % of Total          | 33.3%  | 26.9%  | 18.5%      | 14.8%  | 4.6%   |

#### Catalog-Delivery Method \* Age Groups Crosstabulation

|                  |       |                     | Age G  | roups  |
|------------------|-------|---------------------|--------|--------|
|                  |       |                     | 51-65  | Total  |
| Catalog-Delivery | Total | % within Age Groups | 100.0% | 100.0% |
| Method           | Total | % of Total          | 1.9%   | 100.0% |

GRAPH

/BAR(GROUPED)=PCT BY clsch\_fmt BY age\_grp .

### Graph



GRAPH
 /BAR(GROUPED)=PCT BY clsch\_dlvy BY age\_grp .

# Graph



GRAPH
 /BAR(GROUPED)=PCT BY finaid\_fmt BY age\_grp .

### Graph



GRAPH
 /BAR(GROUPED)=PCT BY finaid\_dlvy BY age\_grp .

# Graph



GRAPH
 /BAR(GROUPED)=PCT BY ctlog\_fmt BY age\_grp .

### Graph



GRAPH
 /BAR(GROUPED)=PCT BY ctlog\_dlvy BY age\_grp .

# Graph



#### CROSSTABS

/TABLES=age\_grp BY prof advisor col2you other alumni /FORMAT= AVALUE TABLES /CELLS= COUNT ROW COLUMN TOTAL .

### **Crosstabs**

[DataSet3] /Users/wendi/Desktop/MP30\_Oklahoma\_SPSS.sav

### **Case Processing Summary**

|                      | Cases |         |      |         |       |         |  |
|----------------------|-------|---------|------|---------|-------|---------|--|
|                      | Valid |         | Miss | sing    | Total |         |  |
|                      | N     | Percent | N    | Percent | N     | Percent |  |
| Age Groups * Comm    | 108   | 100.