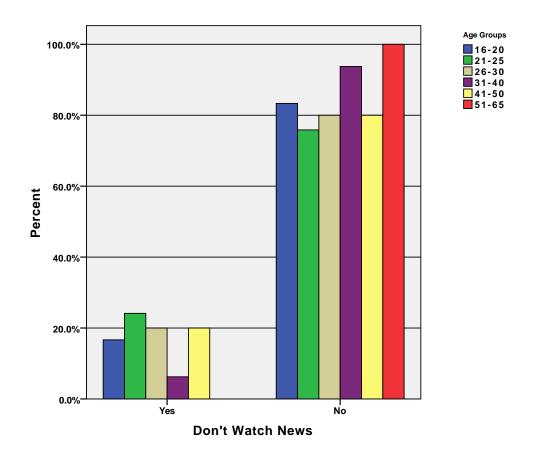

00.0% |  |
|            | Total | % within Don't Watch<br>News | 100.0% | 100.0%           | 100.0% |  |
|            |       | % of Total                   | 17.6%  | 82.4%            | 100.0% |  |

GRAPH

/BAR(GROUPED) = PCT BY bloom BY age\_grp .

# Graph



GRAPH
 /BAR(GROUPED)=PCT BY cnbc BY age\_grp .

# Graph



GRAPH
 /BAR(GROUPED)=PCT BY cnn BY age\_grp .

# Graph



 $\label{eq:graph} $$ \mbox{\tt GROUPED)$=PCT BY foxnews BY age\_grp .}$ 

# Graph



GRAPH
 /BAR(GROUPED)=PCT BY msnbc BY age\_grp .

# Graph



 $\label{eq:graph} $$ \mbox{GROUPED} = \mbox{PCT BY hln BY age\_grp .}$ 

# Graph



GRAPH
 /BAR(GROUPED)=PCT BY erly\_loc BY age\_grp .

# Graph



GRAPH
 /BAR(GROUPED)=PCT BY late\_loc BY age\_grp .

## Graph



GRAPH
 /BAR(GROUPED)=PCT BY no\_wtch BY age\_grp .

# Graph



CROSSTABS

/TABLES=age\_grp BY abc cbs fox nbc pbs /FORMAT= AVALUE TABLES /CELLS= COUNT ROW COLUMN TOTAL .

#### **Crosstabs**

[DataSet3] /Users/wendi/Desktop/MP30\_Oklahoma\_SPSS.sav

#### **Case Processing Summary**

|                  |       | Cases   |         |         |       |         |  |  |
|------------------|-------|---------|---------|---------|-------|---------|--|--|
|                  | Valid |         | Missing |         | Total |         |  |  |
|                  | N     | Percent | N       | Percent | N     | Percent |  |  |
| Age Groups * ABC | 108   | 100.0%  | 0       | .0%     | 108   | 100.0%  |  |  |
| Age Groups * CBS | 108   | 100.0%  | 0       | .0%     | 108   | 100.0%  |  |  |
| Age Groups * FOX | 108   | 100.0%  | 0       | .0%     | 108   | 100.0%  |  |