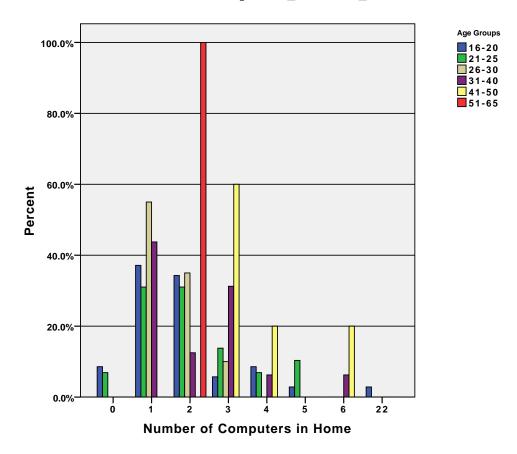

%     | .0%        | .9%         | .0%          | .9%     | .0%     | 1.9%   |
|            |       | Count                                       | 18      | 12         | 9           | 39           | 15      | 13      | 106    |
|            |       | % within Age Groups                         | 17.0%   | 11.3%      | 8.5%        | 36.8%        | 14.2%   | 12.3%   | 100.0% |
|            | Total | % within Provide Text<br>Address to College | 100.0%  | 100.0%     | 100.0%      | 100.0%       | 100.0%  | 100.0%  | 100.0% |
|            |       | % of Total                                  | 17.0%   | 11.3%      | 8.5%        | 36.8%        | 14.2%   | 12.3%   | 100.0% |

GRAPH

/BAR(GROUPED)=PCT BY comp\_num BY age\_grp .

# Graph

[DataSet3] /Users/wendi/Desktop/MP30\_Oklahoma\_SPSS.sav



GRAPH
 /BAR(GROUPED)=PCT BY tv\_num BY age\_grp .

# Graph



 $\label{eq:graph} $$ \mbox{GROUPED)=PCT BY $h$\_access BY age\_grp .}$ 

# Graph



 $\label{eq:graph} $$ \mbox{GRAPH} $$ \mbox{BAR}(\mbox{GROUPED}) = \mbox{PCT BY $w$\_access BY age\_grp .}$ 

# Graph



GRAPH
 /BAR(GROUPED)=PCT BY sch\_acc BY age\_grp .

# Graph



GRAPH
 /BAR(GROUPED)=PCT BY w\_speed BY age\_grp .

# Graph



GRAPH
 /BAR(GROUPED)=PCT BY updates BY age\_grp .

# Graph



GRAPH
 /BAR(GROUPED)=PCT BY tm\_day BY age\_grp .

# Graph



GRAPH
 /BAR(GROUPED)=PCT BY email\_ans BY age\_grp .

# Graph



**Expected Response Time to Email** 

GRAPH
 /BAR(GROUPED)=PCT BY fac\_socnet BY age\_grp .

# Graph



GRAPH
 /BAR(GROUPED)=PCT BY fac\_tm BY age\_grp .

# Graph



GRAPH
 /BAR(GROUPED)=PCT BY col\_secure BY age\_g