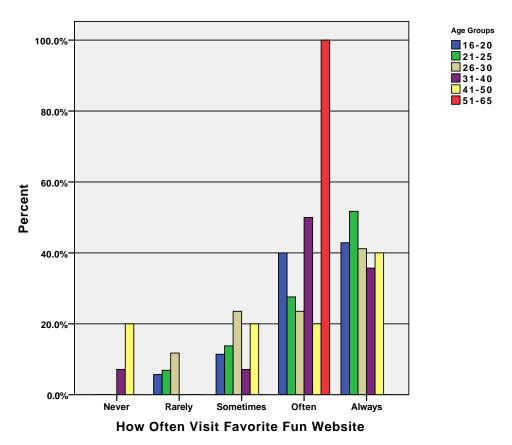

| Unlikely | Some Unlike | Some Like | Likely | Very Likely | Total  |
|            |       | % within Age Groups                                      | 9.6%                                     | 13.5%    | 14.4%       | 19.2%     | 17.3%  | 26.0%       | 100.0% |
| Age Groups | Total | % within Gas Prices-<br>Likely to Take Online<br>Courses | 100.0%                                   | 100.0%   | 100.0%      | 100.0%    | 100.0% | 100.0%      | 100.0% |
|            |       | % of Total                                               | 9.6%                                     | 13.5%    | 14.4%       | 19.2%     | 17.3%  | 26.0%       | 100.0% |

GRAPH

/BAR(GROUPED) = PCT BY funweb BY age\_grp .

### Graph

[DataSet3] /Users/wendi/Desktop/MP30\_Oklahoma\_SPSS.sav



GRAPH

/BAR(GROUPED)=PCT BY infoweb BY age\_grp .

## Graph



GRAPH
 /BAR(GROUPED)=PCT BY gas\_gen BY age\_grp .

## Graph



**Gas Prices-How Affected in General** 

GRAPH
 /BAR(GROUPED)=PCT BY gas\_col BY age\_grp .

### Graph



GRAPH
 /BAR(GROUPED)=PCT BY gas\_online BY age\_grp .

### Graph



**Gas Prices-Likely to Take Online Courses** 

#### CROSSTABS

/TABLES=age\_grp BY hrs\_wkly fin\_spp\_fam fin\_spp\_job fin\_spp\_aid fin\_spp\_sch fin\_spp\_oth class\_fun class\_info class\_use

class\_flex class\_intr job\_fun job\_busy job\_flex job\_intr job\_diff
 /FORMAT= AVALUE TABLES

/CELLS= COUNT ROW COLUMN TOTAL .

#### **Crosstabs**

[DataSet3] /Users/wendi/Desktop/MP30\_Oklahoma\_SPSS.sav

#### **Case Processing Summary**

|                                             |     |