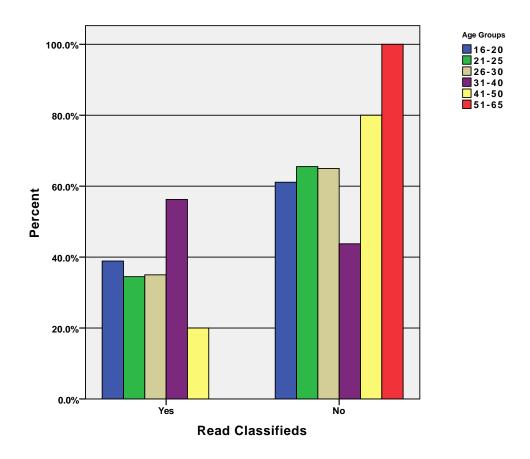

| 1.9%   |
|             |       | % of Total           | .9%    | .9%           | 1.9%   |
|             |       | Count                | 16     | 92            | 108    |
|             | Total | % within Age Groups  | 14.8%  | 85.2%         | 100.0% |
|             | Total | % within Read Sports | 100.0% | 100.0%        | 100.0% |
|             |       | % of Total           | 14.8%  | 85.2%         | 100.0% |

GRAPH

/BAR(GROUPED) = PCT BY pprnews BY age\_grp .

# Graph



GRAPH
 /BAR(GROUPED)=PCT BY pprcomic BY age\_grp .

# Graph



GRAPH
 /BAR(GROUPED)=PCT BY pprads BY age\_grp .

# Graph



GRAPH
 /BAR(GROUPED)=PCT BY pprthtr BY age\_grp .

# Graph



GRAPH
 /BAR(GROUPED)=PCT BY pprevnt BY age\_grp .

# Graph



GRAPH
 /BAR(GROUPED)=PCT BY pprclass BY age\_grp .

# Graph



GRAPH
 /BAR(GROUPED)=PCT BY pprsprts BY age\_grp .

# Graph



#### CROSSTABS

/TABLES=age\_grp BY mail email off\_phon hm\_phon cell\_phon textmsg im /FORMAT= AVALUE TABLES /CELLS= COUNT ROW COLUMN TOTAL .

### **Crosstabs**

[DataSet3] /Users/wendi/Desktop/MP30\_Oklahoma\_SPSS.sav

### **Case Processing Summary**

|                      |           |       | Ca   | ses     |       |         |  |
|----------------------|-----------|-------|------|---------|-------|---------|--|
|                      | Va        | lid   | Miss | sing    | Total |         |  |
|                      | N Percent |       | N    | Percent | N     | Percent |  |
| Age Groups * Contact | 104       | 96.3% | 4    | 3.7%    | 108   | 100.0%  |  |
| Age Groups * Contact | 101       | 93.5% | 7    | 6.5%    | 108