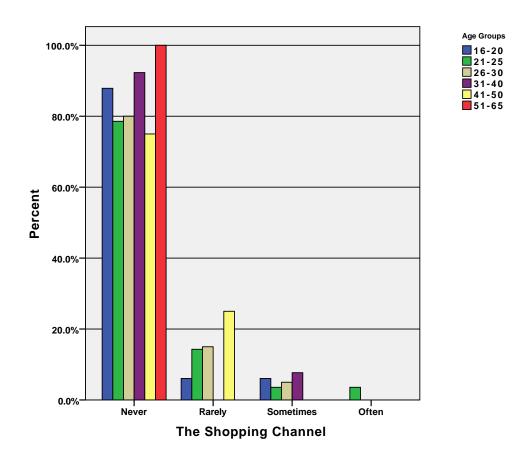

| .0%    | .0%    | 4.0%      | .0%    | .0%          | 1.0%   |
|            |       | % of Total          | .0%    | .0%    | 1.0%      | .0%    | .0%          | 1.0%   |
|            |       | Count               | 30     | 31     | 25        | 9      | 4            | 99     |
|            | Total | % within Age Groups | 30.3%  | 31.3%  | 25.3%     | 9.1%   | 4.0%         | 100.0% |
|            | Total | % within TLC        | 100.0% | 100.0% | 100.0%    | 100.0% | 100.0%       | 100.0% |
|            |       | % of Total          | 30.3%  | 31.3%  | 25.3%     | 9.1%   | 4.0%         | 100.0% |

GRAPH

 $/BAR(GROUPED) = PCT BY shophome BY age\_grp$  .

# Graph



 $\label{eq:graph} $$ \mbox{GRAPH} $$ \mbox{BAR}(\mbox{GROUPED}) = \mbox{PCT BY shopchnl BY age\_grp} .$ 

## Graph



GRAPH
 /BAR(GROUPED)=PCT BY shopnbc BY age\_grp .

## Graph



GRAPH
 /BAR(GROUPED)=PCT BY soap BY age\_grp .

# Graph



GRAPH
 /BAR(GROUPED)=PCT BY speed BY age\_grp .

# Graph



GRAPH
 /BAR(GROUPED)=PCT BY spike BY age\_grp .

# Graph



 $\label{eq:graph} $$ \mbox{GROUPED)=PCT BY tbs BY age\_grp .}$ 

# Graph



 $\label{eq:graph} $$ \mbox{\tt GROUPED)=PCT BY tlc BY age\_grp .}$ 

# Graph



#### CROSSTABS

/TABLES=age\_grp  $\,$  BY tnt travel vhl usa telemund univision qvc weather hsn /FORMAT=  $\,$  AVALUE  $\,$  TABLES

/CELLS= COUNT ROW COLUMN TOTAL .

### **Crosstabs**

[DataSet3] /Users/wendi/Desktop/MP30\_Oklahoma\_SPSS.sav

### **Case Processing Summary**

|                        |     |         | Ca   | ses     |       |         |
|------------------------|-----|---------