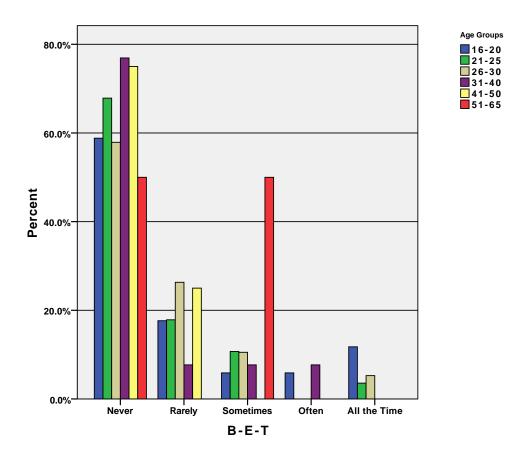

|       | Count               | 39     | 22     | 18        | 10     | 10           | 99     |
|            | Total | % within Age Groups | 39.4%  | 22.2%  | 18.2%     | 10.1%  | 10.1%        | 100.0% |
|            | Total | % within Cartoon    | 100.0% | 100.0% | 100.0%    | 100.0% | 100.0%       | 100.0% |
|            |       | % of Total          | 39.4%  | 22.2%  | 18.2%     | 10.1%  | 10.1%        | 100.0% |

GRAPH

/BAR(GROUPED)=PCT BY a\_n\_e BY age\_grp .

# Graph

[DataSet3] /Users/wendi/Desktop/MP30\_Oklahoma\_SPSS.sav



 $\label{eq:graph} $$ \mbox{GRAPH} $$ \mbox{BAR}(\mbox{GROUPED}) = \mbox{PCT BY amc BY age\_grp} .$ 

## Graph



GRAPH
 /BAR(GROUPED)=PCT BY animal BY age\_grp .

## Graph



 $\label{eq:graph} $$ \mbox{\tt GROUPED)=PCT BY bet BY age\_grp .}$ 

# Graph



GRAPH
 /BAR(GROUPED)=PCT BY bravo BY age\_grp .

# Graph



GRAPH
 /BAR(GROUPED)=PCT BY cartoon BY age\_grp .

# Graph



#### CROSSTABS

/TABLES=age\_grp BY cmt comedy court\_tv cspan cw discov /FORMAT= AVALUE TABLES /CELLS= COUNT ROW COLUMN TOTAL .

#### **Crosstabs**

[DataSet3] /Users/wendi/Desktop/MP30\_Oklahoma\_SPSS.sav

#### **Case Processing Summary**

|                        |       | Cases   |      |           |       |         |  |  |  |  |
|------------------------|-------|---------|------|-----------|-------|---------|--|--|--|--|
|                        | Valid |         | Miss | sing      | Total |         |  |  |  |  |
|                        | N     | Percent | N    | N Percent |       | Percent |  |  |  |  |
| Age Groups * CMT       | 98    | 90.7%   | 10   | 9.3%