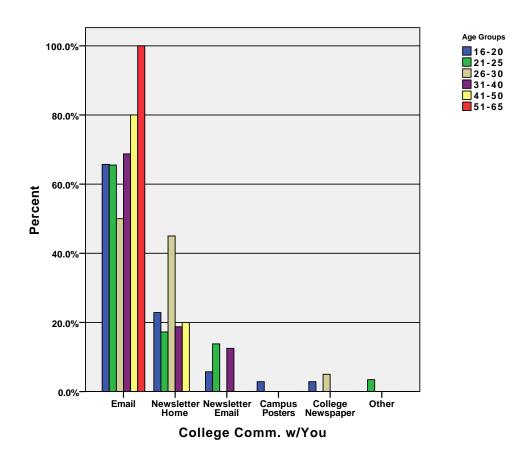

| 43               | 6      | 50     | 3                  | 2            | 4                 | 108    |  |  |
|            |       | % within Age Groups          | 39.8%            | 5.6%   | 46.3%  | 2.8%               | 1.9%         | 3.7%              | 100.0% |  |  |
|            | Total | % within Alum Comm.<br>w/You | 100.0%           | 100.0% | 100.0% | 100.0%             | 100.0%       | 100.0%            | 100.0% |  |  |
|            |       | % of Total                   | 39.8%            | 5.6%   | 46.3%  | 2.8%               | 1.9%         | 3.7%              | 100.0% |  |  |

GRAPH

/BAR(GROUPED)=PCT BY prof BY age\_grp .

# Graph



GRAPH

/BAR(GROUPED)=PCT BY advisor BY age\_grp .

## Graph



GRAPH
 /BAR(GROUPED)=PCT BY col2you BY age\_grp .

## Graph



 $\label{eq:graph} $$ \mbox{\tt GRAPH} $$ \mbox{\tt BAR(GROUPED)=PCT BY other BY age\_grp .}$ 

## Graph



You Comm. w/Students

GRAPH /BAR(GROUPED) = PCT BY alumni BY age\_grp .

## Graph



#### CROSSTABS

/TABLES=age\_grp BY vida\_bel vida\_motv vidb\_bel vidb\_motv /FORMAT= AVALUE TABLES /CELLS= COUNT ROW COLUMN TOTAL .

### **Crosstabs**

[DataSet3] /Users/wendi/Desktop/MP30\_Oklahoma\_SPSS.sav

### **Case Processing Summary**

|                               |           |       | Ca        | ses   |       |         |  |
|-------------------------------|-----------|-------|-----------|-------|-------|---------|--|
|                               | Valid     |       | Miss      | sing  | Total |         |  |
|                               | N Percent |       | N Percent |       | N