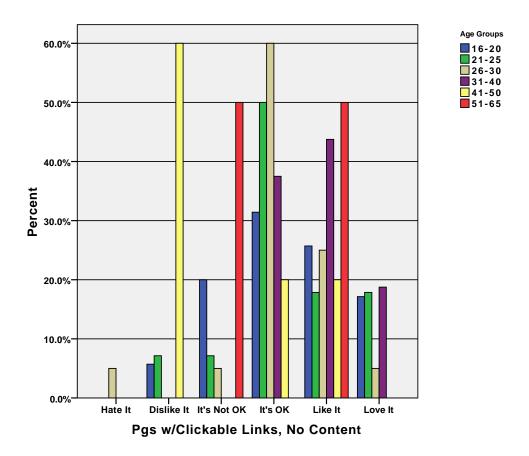

ph



GRAPH
 /BAR(GROUPED)=PCT BY stu\_pic BY age\_grp .

### Graph



GRAPH
 /BAR(GROUPED)=PCT BY camp\_pic BY age\_grp .

## Graph



GRAPH
 /BAR(GROUPED)=PCT BY fac\_pic BY age\_grp .

## Graph



GRAPH
 /BAR(GROUPED)=PCT BY image\_ch BY age\_grp .

### Graph



GRAPH
 /BAR(GROUPED)=PCT BY nopic BY age\_grp .

## Graph



 $\label{eq:graph} $$ \mbox{\tt GROUPED)=PCT BY flash BY age\_grp .}$ 

## Graph



GRAPH
 /BAR(GROUPED)=PCT BY lot2do BY age\_grp .

# Graph



GRAPH
 /BAR(GROUPED)=PCT BY lot2read BY age\_grp .

# Graph



GRAPH
 /BAR(GROUPED)=PCT BY game BY age\_grp .

# Graph



GRAPH
 /BAR(GROUPED)=PCT BY podcast BY age\_grp .

# Graph



 $\label{eq:graph} $$ \mbox{GROUPED)=PCT BY search BY age\_grp .}$ 

## Graph



GRAPH /BAR(GROUPED)=PCT BY clicklinks BY age\_grp .

## Graph



GRAPH
 /BAR(GROUPED)=PCT BY cont\_dly BY age\_grp .

## Graph



GRAPH
 /BAR(GROUPED)=PCT BY cont\_wkly BY age\_grp .

# Graph



GRAPH
 /BAR(GROUPED)=PCT BY cont\_mthly BY age\_grp .

## Graph



GRAPH
 /BAR(GROUPED)=PCT BY webstu BY age\_grp .

## Graph



GRAPH
 /BAR(GROUPED)=PCT BY newsblog BY age\_grp .

# Graph



GRAPH
 /BAR(GROUPED)=PCT BY vid\_prog BY age\_grp .

## Graph



GRAPH
 /BAR(GROUPED)=PCT BY vid\_tour BY age\_grp .

# Graph



GRAPH
 /BAR(GROUPED)=PCT BY reg\_onl BY age\_grp .

# Graph



GRAPH
 /BAR(GROUPED)=PCT BY pay\_onl BY age\_grp .

# Graph



GRAPH
 /BAR(GROUPED)=PCT BY buytext BY age\_grp .

# Graph



GRAPH
 /BAR(GROUPED)=PCT BY advs\_onl BY age\_grp .

## Graph



GRAPH
 /BAR(GROUPED)=PCT BY free\_email BY age\_grp .

## Graph



GRAPH
 /BAR(GROUPED)=PCT BY