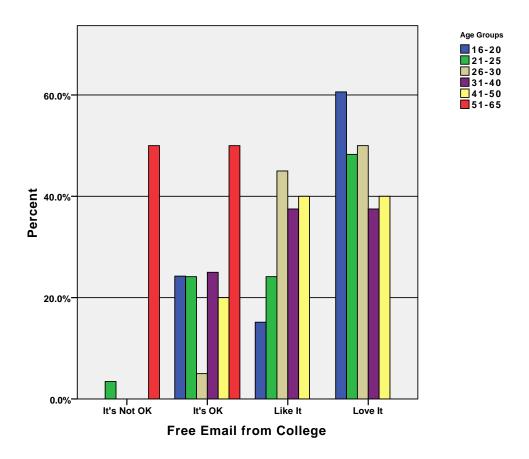

nks BY age\_grp .

## Graph



GRAPH
 /BAR(GROUPED)=PCT BY cont\_dly BY age\_grp .

## Graph



GRAPH
 /BAR(GROUPED)=PCT BY cont\_wkly BY age\_grp .

# Graph



GRAPH
 /BAR(GROUPED)=PCT BY cont\_mthly BY age\_grp .

## Graph



GRAPH
 /BAR(GROUPED)=PCT BY webstu BY age\_grp .

## Graph



GRAPH
 /BAR(GROUPED)=PCT BY newsblog BY age\_grp .

# Graph



GRAPH
 /BAR(GROUPED)=PCT BY vid\_prog BY age\_grp .

## Graph



GRAPH
 /BAR(GROUPED)=PCT BY vid\_tour BY age\_grp .

# Graph



GRAPH
 /BAR(GROUPED)=PCT BY reg\_onl BY age\_grp .

# Graph



GRAPH
 /BAR(GROUPED)=PCT BY pay\_onl BY age\_grp .

# Graph



GRAPH
 /BAR(GROUPED)=PCT BY buytext BY age\_grp .

# Graph



GRAPH
 /BAR(GROUPED)=PCT BY advs\_onl BY age\_grp .

## Graph



GRAPH
 /BAR(GROUPED)=PCT BY free\_email BY age\_grp .

## Graph



GRAPH
 /BAR(GROUPED)=PCT BY dload\_form BY age\_grp .

# Graph



GRAPH /BAR(GROUPED)=PCT BY dload\_lib BY age\_grp .

# Graph



GRAPH
 /BAR(GROUPED)=PCT BY class\_onl BY age\_grp .

# Graph



#### CROSSTABS

/TABLES=age\_grp BY funweb infoweb gas\_gen gas\_col gas\_online /FORMAT= AVALUE TABLES /CELLS= COUNT ROW COLUMN TOTAL .

#### **Crosstabs**

[DataSet3] /Users/wendi/Desktop/MP30\_Oklahoma\_SPSS.sav

#### **Case Processing Summary**

|                                               |           |       | Ca   | ses       |     |         |
|-----------------------------------------------|-----------|-------|------|-----------|-----|---------|
|                                               | Va        | lid   | Miss | sing      | To  | tal     |
|