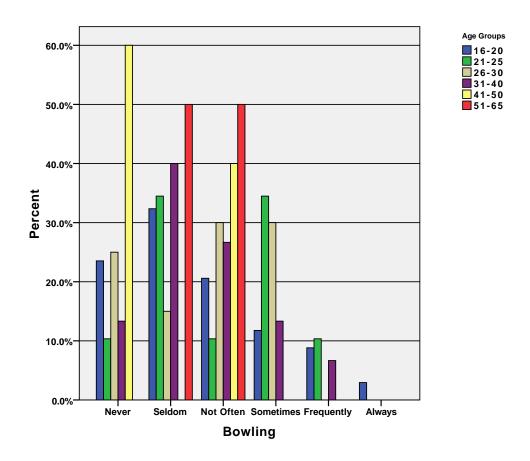

| 16         | 11     | 2      | 2      | 31     |  |  |  |
|                        | Total      | % within Real World<br>Gatherings-Other | 51.6%      | 35.5%  | 6.5%   | 6.5%   | 100.0% |  |  |  |
|                        |            | % within Age Groups                     | 100.0%     | 100.0% | 100.0% | 100.0% | 100.0% |  |  |  |
|                        |            | % of Total                              | 51.6%      | 35.5%  | 6.5%   | 6.5%   | 100.0% |  |  |  |

GRAPH

/BAR(GROUPED)=PCT BY ski BY age\_grp .

## Graph



GRAPH
 /BAR(GROUPED)=PCT BY bike BY age\_grp .

## Graph



GRAPH
 /BAR(GROUPED)=PCT BY coffee BY age\_grp .

# Graph



GRAPH
 /BAR(GROUPED)=PCT BY mall BY age\_grp .

# Graph



GRAPH
 /BAR(GROUPED)=PCT BY bowl BY age\_grp .

# Graph



 $\label{eq:graph} $$ \mbox{GRAPH} $$ \mbox{BAR}(\mbox{GROUPED}) = \mbox{PCT BY pubtrans BY age\_grp} .$ 

## Graph



 $\label{eq:graph} $$ \mbox{\tt GROUPED)=PCT BY carrace BY age\_grp .}$ 

# Graph



GRAPH
 /BAR(GROUPED)=PCT BY movie BY age\_grp .

## Graph



 $\label{eq:graph} $$ \mbox{\tt GROUPED)=PCT BY concert BY age\_grp .}$ 

# Graph



GRAPH
 /BAR(GROUPED)=PCT BY mus\_gam BY age\_grp .

# Graph



 $\label{eq:graph} $$ \mbox{\tt GRAPH} $$ \mbox{\tt BAR(GROUPED)=PCT BY festival BY age\_grp .} $$$ 

# Graph



GRAPH
 /BAR(GROUPED)=PCT BY hs\_sport BY age\_grp .

## Graph



GRAPH
 /BAR(GROUPED)=PCT BY col\_sprt BY age\_grp .

# Graph



 $\label{eq:graph} $$ \BAR(GROUPED)=PCT BY freeshppr BY age\_grp .$ 

# Graph



GRAPH
 /BAR(GROUPED)=PCT BY rwld\_othr BY age\_grp

### Graph