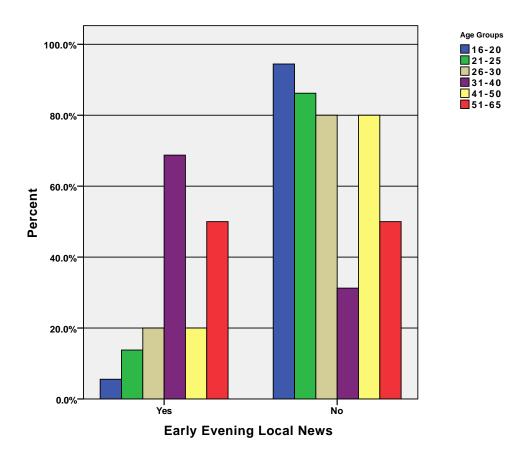

| 19     | 89               | 108    |  |
|            |       | % within Age Groups          | 17.6%  | 82.4%            | 100.0% |  |
|            | Total | % within Don't Watch<br>News | 100.0% | 100.0%           | 100.0% |  |
|            |       | % of Total                   | 17.6%  | 82.4%            | 100.0% |  |

GRAPH

/BAR(GROUPED) = PCT BY bloom BY age\_grp .

# Graph



GRAPH
 /BAR(GROUPED)=PCT BY cnbc BY age\_grp .

# Graph



GRAPH
 /BAR(GROUPED)=PCT BY cnn BY age\_grp .

# Graph



 $\label{eq:graph} $$ \mbox{\tt GROUPED)$=PCT BY foxnews BY age\_grp .}$ 

# Graph



GRAPH
 /BAR(GROUPED)=PCT BY msnbc BY age\_grp .

# Graph



 $\label{eq:graph} $$ \mbox{GROUPED} = \mbox{PCT BY hln BY age\_grp .}$ 

# Graph



GRAPH
 /BAR(GROUPED)=PCT BY erly\_loc BY age\_grp .

# Graph



GRAPH
 /BAR(GROUPED)=PCT BY late\_loc BY age\_grp .

## Graph



GRAPH
 /BAR(GROUPED)=PCT BY no\_wtch BY age\_grp .

# Graph



CROSSTABS

/TABLES=age\_grp BY abc cbs fox nbc pbs /FORMAT= AVALUE TABLES /CELLS= COUNT ROW COLUMN TOTAL .

#### **Crosstabs**

[DataSet3] /Users/wendi/Desktop/MP30\_Oklahoma\_SPSS.sav

#### **Case Processing Summary**

|                  |       | Cases   |         |         |       |         |  |  |
|------------------|-------|---------|---------|---------|-------|---------|--|--|
|                  | Valid |         | Missing |         | Total |         |  |  |
|                  | N     | Percent | N       | Percent | N     | Percent |  |  |
| Age Groups * ABC | 108   | 100.0%  | 0       | .0%     | 108   | 100.0%  |  |  |
| Age Groups * CBS | 108   | 100.0%