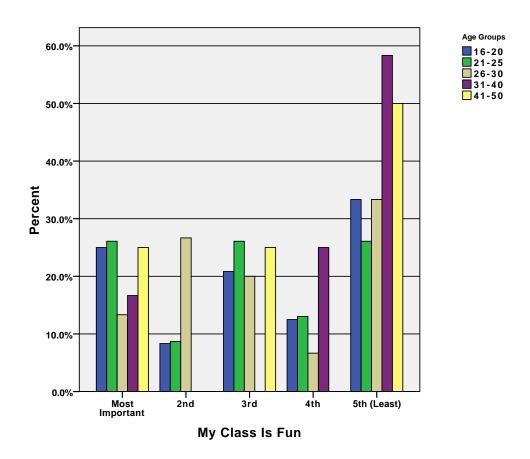

| 100.0% | 100.0% |  |
|            |       | % of Total                         | 13.8%                     | 23.8%  | 13.8%  | 13.8%       | 35.0%  | 100.0% |  |

GRAPH

/BAR(GROUPED) = PCT BY hrs\_wkly BY age\_grp .

### Graph

[DataSet3] /Users/wendi/Desktop/MP30\_Oklahoma\_SPSS.sav



CRIDH

/BAR(GROUPED)=PCT BY fin\_spp\_fam BY age\_grp .

## Graph



Fin. Support for College-Family

GRAPH
 /BAR(GROUPED)=PCT BY fin\_spp\_job BY age\_grp .

## Graph



GRAPH
/BAR(GROUPED)=PCT BY fin\_spp\_aid BY age\_grp .

## Graph



GRAPH
 /BAR(GROUPED)=PCT BY fin\_spp\_sch BY age\_grp .

## Graph



Fin. Support for College-Schlrshp

GRAPH
 /BAR(GROUPED)=PCT BY fin\_spp\_oth BY age\_grp .

## Graph



Fin. Support for College-Other

GRAPH
 /BAR(GROUPED)=PCT BY class\_fun BY age\_grp .

## Graph



GRAPH
 /BAR(GROUPED)=PCT BY class\_info BY age\_grp .

# Graph



GRAPH
 /BAR(GROUPED)=PCT BY class\_use BY age\_grp .

## Graph



GRAPH
 /BAR(GROUPED)=PCT BY class\_flex BY age\_grp .

### Graph



GRAPH
 /BAR(GROUPED)=PCT BY class\_intr BY age\_grp .

## Graph



GRAPH /BAR(GROUPED)=PCT BY job\_fun BY age\_grp .

### Graph



GRAPH
 /BAR(GROUPED)=PCT BY job\_busy BY age\_grp .

## Graph



GRAPH
 /BAR(GROUPED)=PCT BY job\_flex BY age\_grp .

## Graph



GRAPH
 /BAR(GROUPED)=PCT BY job\_intr BY age\_grp .

# Graph



GRAPH
 /BAR(GROUPED)=PCT BY job\_diff BY age\_grp .

## Graph