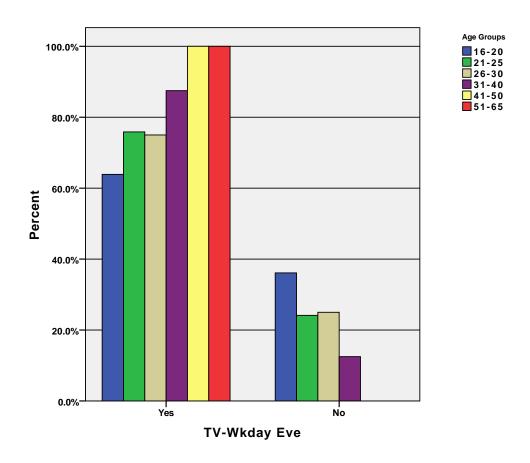

#### CROSSTABS

/TABLES=age\_grp BY tv\_wd\_am tv\_wd\_pm tv\_wd\_eve tv\_end\_am tv\_end\_pm tv\_end\_eve /FORMAT= AVALUE TABLES /CELLS= COUNT ROW COLUMN TOTAL .