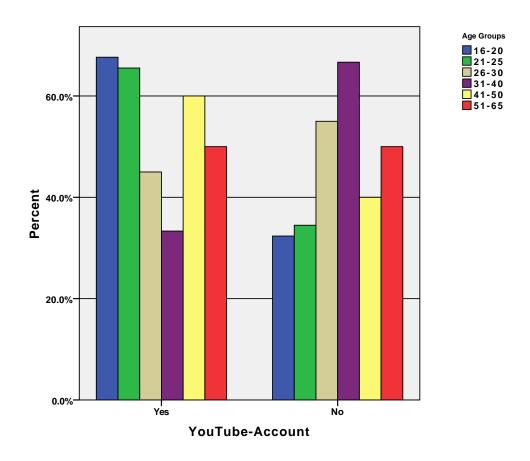

grp .

## Graph



GRAPH
 /BAR(GROUPED)=PCT BY myspc\_post BY age\_grp .

## Graph



GRAPH
 /BAR(GROUPED)=PCT BY myspc\_gm BY age\_grp .

## Graph



GRAPH
 /BAR(GROUPED)=PCT BY fcbk\_vst BY age\_grp .

# Graph



GRAPH
 /BAR(GROUPED)=PCT BY fcbk\_acct BY age\_grp .

### Graph



GRAPH
 /BAR(GROUPED)=PCT BY fcbk\_oldfnd BY age\_grp .

# Graph



GRAPH
 /BAR(GROUPED)=PCT BY fcbk\_meet BY age\_grp .

# Graph



GRAPH
 /BAR(GROUPED)=PCT BY fcbk\_pic BY age\_grp .

# Graph



GRAPH
 /BAR(GROUPED)=PCT BY fcbk\_loc BY age\_grp .

# Graph



GRAPH
 /BAR(GROUPED)=PCT BY fcbk\_post BY age\_grp .

# Graph



GRAPH
 /BAR(GROUPED)=PCT BY fcbk\_gm BY age\_grp .

# Graph



GRAPH
 /BAR(GROUPED)=PCT BY youtb\_vst BY age\_grp .

# Graph



GRAPH
 /BAR(GROUPED)=PCT BY youtb\_acct BY age\_grp .

## Graph



GRAPH
 /BAR(GROUPED)=PCT BY youtb\_oldfnd BY age\_grp .

# Graph



GRAPH
 /BAR(GROUPED)=PCT BY youtb\_meet BY age\_grp .

# Graph



GRAPH
 /BAR(GROUPED)=PCT BY youtb\_pic BY age\_grp .

# Graph



GRAPH
 /BAR(GROUPED)=PCT BY youtb\_loc BY age\_grp .

# Graph



GRAPH
 /BAR(GROUPED)=PCT BY youtb\_post BY age\_grp .

### Graph



GRAPH
 /BAR(GROUPED)=PCT BY youtb\_gm BY age\_grp .

# Graph



#### CROSSTABS

/FORMAT= AVALUE TABLES

/CELLS= COUNT ROW COLUMN TOTAL .

#### **Crosstabs**

[DataSet3] /Users/wendi/Desktop/MP30\_Oklahoma\_SPSS.sav

#### **Case Processing Summary**

|                        |     |               | Ca | ses     |     |         |
|------------------------|-----|---------------|----|---------|-----|---------|
|                        | Va  | Valid Missing |    |