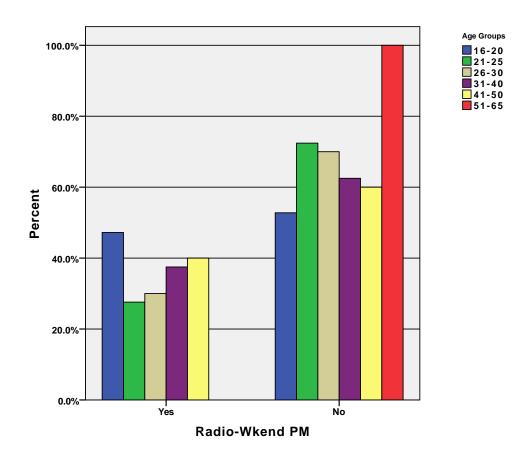

Age Groups \* Radio-Wkend AM Crosstabulation

|            |       |                            | Rad   | Radio-Wkend AM |        |  |
|------------|-------|----------------------------|-------|----------------|--------|--|
|            |       |                            | Yes   | No             | Total  |  |
|            |       | Count                      | 16    | 20             | 36     |  |
|            |       | % within Age Groups        | 44.4% | 55.6%          | 100.0% |  |
|            | 16-20 | % within Radio-Wkend<br>AM | 51.6% | 26.0%          | 33.3%  |  |
|            |       | % of Total                 | 14.8% | 18.5%          | 33.3%  |  |
|            |       | Count                      | 5     | 24             | 29     |  |
|            | 21-25 | % within Age Groups        | 17.2% | 82.8%          | 100.0% |  |
| Age Groups |       | % within Radio-Wkend<br>AM | 16.1% | 31.2%          | 26.9%  |  |
| g          |       | % of Total                 | 4.6%  | 22.2%          | 26.9%  |  |
|            |       | Count                      | 4     | 16             | 20     |  |
|            |       | % within Age Groups        | 20.0% | 80.0%          | 100.0% |  |
|            | 26-30 | % within Radio-Wkend<br>AM | 12.9% | 20.8%          | 18.5%  |  |
|            |       | % of Total                 | 3.7%  | 14.8%          | 18.5%  |  |
|            | 21 40 | Count                      | 6     | 10             | 16     |  |
|            | 31-40 | % within Age Groups        | 37.5% | 62.5%          | 100.0% |  |

Age Groups \* Radio-Wkend AM Crosstabulation

|            |       |                            | Rac          | lio-Wkend A | AM     |
|------------|-------|----------------------------|--------------|-------------|--------|
|            |       |                            | Yes No Total |             |        |
|            | 31-40 | % within Radio-Wkend<br>AM | 19.4%        | 13.0%       | 14.8%  |
|            |       | % of Total                 | 5.6%         | 9.3%        | 14.8%  |
|            |       | Count                      | 0            | 5           | 5      |
|            |       | % within Age Groups        | .0%          | 100.0%      | 100.0% |
|            | 41-50 | % within Radio-Wkend<br>AM | .0%          | 6.5%        | 4.6%   |
|            |       | % of Total                 | .0%          | 4.6%        | 4.6%   |
|            | 51-65 | Count                      | 0            | 2           | 2      |
| Age Groups |       | % within Age Groups        | .0%          | 100.0%      | 100.0% |
|            |       | % within Radio-Wkend<br>AM | .0%          | 2.6%        | 1.9%   |
|            |       | % of Total                 | .0%          | 1.9%        | 1.9%   |
|            |       | Count                      | 31           | 77          | 108    |
|            |       | % within Age Groups        | 28.7%        | 71.3%       | 100.0% |
|            | Total | % within Radio-Wkend<br>AM | 100.0%       | 100.0%      | 100.0% |
|            |       | % of Total                 | 28.7%        | 71.3%       | 100.0% |

Age Groups \* Radio-Wkend PM Crosstabulation

|            |       |                            | Rad          | dio-Wkend | PM     |
|------------|-------|----------------------------|--------------|-----------|--------|
|            |       |                            | Yes No Total |           |        |
|            |       | Count                      | 17           | 19        | 36     |
|            |       | % within Age Groups        | 47.2%        | 52.8%     | 100.0% |
|            | 16-20 | % within Radio-Wkend<br>PM | 43.6%        | 27.5%     | 33.3%  |
|            |       | % of Total                 | 15.7%        | 17.6%     | 33.3%  |
|            |       | Count                      | 8            | 21        | 29     |
|            |       | % within Age Groups        | 27.6%        | 72.4%     | 100.0% |
|            | 21-25 | % within Radio-Wkend<br>PM | 20.5%        | 30.4%     | 26.9%  |
|            |       | % of Total                 | 7.4%         | 19.4%     | 26.9%  |
|            |       | Count                      | 6            | 14        | 20     |
|            | 26-30 | % within Age Groups        | 30.0%        | 70.0%     | 100.0% |
|            |       | % within Radio-Wkend<br>PM | 15.4%        | 20.3%     | 18.5%  |
| Age Groups |       | % of Total                 | 5.6%         | 13.0%     | 18.5%  |
|            |       | Count                      | 6            | 10        | 16     |
|            |       | % within Age Groups        | 37.5%        | 62.5%     | 100.0% |
|            | 31-40 | % within Radio-Wkend<br>PM | 15.4%        | 14.5%     | 14.8%  |
|            |       | % of Total                 | 5.6%         | 9.3%      | 14.8%  |
|            |       | Count                      | 2            | 3         | 5      |
|            |       | % within Age Groups        | 40.0%        | 60.0%     | 100.0% |
|            | 41-50 | % within Radio-Wkend<br>PM | 5.1%         | 4.3%      | 4.6%   |
|            |       | % of Total                 | 1.9%         | 2.8%      | 4.6%   |
|            |       | Count                      | 0            | 2         | 2      |
|            | 51-65 | % within Age Groups        | .0%          | 100.0%    | 100.0% |
|            | 51 05 | % within Radio-Wkend<br>PM | .0%          | 2.9%      | 1.9%   |

Age Groups \* Radio-Wkend PM Crosstabulation

|            |       | Radio-Wkend PM             |        |        |        |
|------------|-------|----------------------------|--------|--------|--------|
|            |       |                            | Yes    | No     | Total  |
|            | 51-65 | % of Total                 | .0%    | 1.9%   | 1.9%   |
|            | Total | Count                      | 39     | 69     | 108    |
| Age Groups |       | % within Age Groups        | 36.1%  | 63.9%  | 100.0% |
| Age Groups |       | % within Radio-Wkend<br>PM | 100.0% | 100.0% | 100.0% |
|            |       | % of Total                 | 36.1%  | 63.9%  | 100.0% |