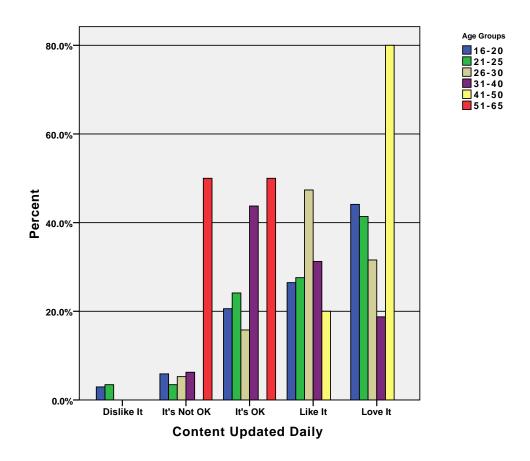

ph



GRAPH
 /BAR(GROUPED)=PCT BY camp\_pic BY age\_grp .

## Graph



GRAPH
 /BAR(GROUPED)=PCT BY fac\_pic BY age\_grp .

## Graph



GRAPH
 /BAR(GROUPED)=PCT BY image\_ch BY age\_grp .

### Graph



GRAPH
 /BAR(GROUPED)=PCT BY nopic BY age\_grp .

## Graph



 $\label{eq:graph} $$ \mbox{\tt GROUPED)=PCT BY flash BY age\_grp .}$ 

## Graph



GRAPH
 /BAR(GROUPED)=PCT BY lot2do BY age\_grp .

# Graph



GRAPH
 /BAR(GROUPED)=PCT BY lot2read BY age\_grp .

# Graph



GRAPH
 /BAR(GROUPED)=PCT BY game BY age\_grp .

# Graph



GRAPH
 /BAR(GROUPED)=PCT BY podcast BY age\_grp .

# Graph



 $\label{eq:graph} $$ \mbox{GROUPED)=PCT BY search BY age\_grp .}$ 

## Graph



GRAPH /BAR(GROUPED)=PCT BY clicklinks BY age\_grp .

## Graph



GRAPH
 /BAR(GROUPED)=PCT BY cont\_dly BY age\_grp .

## Graph



GRAPH
 /BAR(GROUPED)=PCT BY cont\_wkly BY age\_grp .

# Graph



GRAPH
 /BAR(GROUPED)=PCT BY cont\_mthly BY age\_grp .

## Graph



GRAPH
 /BAR(GROUPED)=PCT BY webstu BY age\_grp .

## Graph



GRAPH
 /BAR(GROUPED)=PCT BY newsblog BY age\_grp .

# Graph



GRAPH
 /BAR(GROUPED)=PCT BY vid\_prog BY age\_grp .

## Graph



GRAPH
 /BAR(GROUPED)=PCT BY vid\_tour BY age\_grp .

# Graph



GRAPH
 /BAR(GROUPED)=PCT BY reg\_onl BY age\_grp .

# Graph



GRAPH
 /BAR(GROUPED)=PCT BY pay\_onl BY age\_grp .

# Graph



GRAPH
 /BAR(GROUPED)=PCT BY buytext BY age\_grp .

# Graph



GRAPH
 /BAR(GROUPED)=PCT BY advs\_onl BY age\_grp .

## Graph



GRAPH
 /BAR(GROUPED)=PCT BY free\_email BY age\_grp .

## Graph



GRAPH
 /BAR(GROUPED)=PCT BY dload\_form BY age\_grp .

# Graph



GRAPH /BAR(GROUPED)=PCT BY