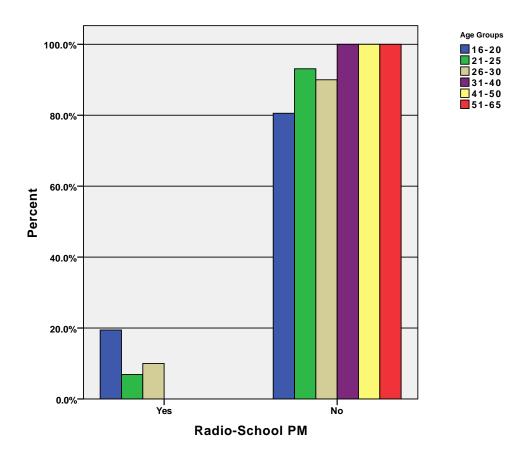

Age Groups \* Radio-School PM Crosstabulation

|            |       |                             | Rac   | dio-School I | PM     |
|------------|-------|-----------------------------|-------|--------------|--------|
|            |       |                             | Yes   | No           | Total  |
|            |       | Count                       | 7     | 29           | 36     |
|            |       | % within Age Groups         | 19.4% | 80.6%        | 100.0% |
|            | 16-20 | % within Radio-School<br>PM | 63.6% | 29.9%        | 33.3%  |
|            |       | % of Total                  | 6.5%  | 26.9%        | 33.3%  |
| A C        |       | Count                       | 2     | 27           | 29     |
| Age Groups |       | % within Age Groups         | 6.9%  | 93.1%        | 100.0% |
|            | 21-25 | % within Radio-School<br>PM | 18.2% | 27.8%        | 26.9%  |
|            |       | % of Total                  | 1.9%  | 25.0%        | 26.9%  |
|            | 26-30 | Count                       | 2     | 18           | 20     |
|            |       | % within Age Groups         | 10.0% | 90.0%        | 100.0% |

Age Groups \* Radio-School PM Crosstabulation

|            |       |                             | Ra     | Radio-School PM |                                                                |  |  |
|------------|-------|-----------------------------|--------|-----------------|----------------------------------------------------------------|--|--|
|            |       |                             | Yes    | No              | Total                                                          |  |  |
|            | 26-30 | % within Radio-School<br>PM | 18.2%  | 18.6%           | 18.5%                                                          |  |  |
|            |       | % of Total                  | 1.9%   | 16.7%           | 18.5%                                                          |  |  |
|            |       | Count                       | 0      | 16              | 16                                                             |  |  |
|            |       | % within Age Groups         | .0%    | 100.0%          | 100.0%                                                         |  |  |
|            | 31-40 | % within Radio-School<br>PM | .0%    | 16.5%           | 14.8%                                                          |  |  |
|            |       | % of Total                  | .0%    | 14.8%           | 14.8%                                                          |  |  |
|            |       | Count                       | 0      | 5               | 5                                                              |  |  |
|            |       | % within Age Groups         | .0%    | 100.0%          | 100.0%                                                         |  |  |
| Age Groups | 41-50 | % within Radio-School<br>PM | .0%    | 5.2%            | 4.6%                                                           |  |  |
| ,          |       | % of Total                  | .0%    | 4.6%            | 4.6%                                                           |  |  |
|            |       | Count                       | 0      | 2               | 18.5%<br>16<br>100.0%<br>14.8%<br>14.8%<br>5<br>100.0%<br>4.6% |  |  |
|            |       | % within Age Groups         | .0%    | 100.0%          | 100.0%                                                         |  |  |
|            | 51-65 | % within Radio-School<br>PM | .0%    | 2.1%            | 1.9%                                                           |  |  |
|            |       | % of Total                  | .0%    | 1.9%            | 1.9%                                                           |  |  |
|            |       | Count                       | 11     | 97              | 108                                                            |  |  |
|            |       | % within Age Groups         | 10.2%  | 89.8%           | 100.0%                                                         |  |  |
|            | Total | % within Radio-School<br>PM | 100.0% | 100.0%          | 100.0%                                                         |  |  |
|            |       | % of Total                  | 10.2%  | 89.8%           | 100.0%                                                         |  |  |