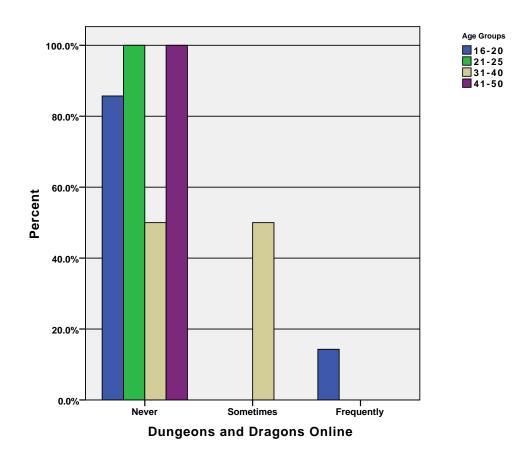

|            | % of Total                | .0%    | .0%    | 11.1%      | .0%    | 11.1%  |
|              |            | Count                     | 5      | 2      | 1          | 1      | 9      |
|              | Total      | % within MMORPG-<br>Other | 55.6%  | 22.2%  | 11.1%      | 11.1%  | 100.0% |
|              |            | % within Age Groups       | 100.0% | 100.0% | 100.0%     | 100.0% | 100.0% |
|              |            | % of Total                | 55.6%  | 22.2%  | 11.1%      | 11.1%  | 100.0% |

GRAPH

 $/BAR(GROUPED) = PCT BY mmorpg BY age_grp .$ 

# Graph



 $\label{eq:graph} $$ \mbox{GROUPED} = \mbox{PCT BY wow BY age\_grp .}$ 

# Graph



GRAPH
 /BAR(GROUPED)=PCT BY ffxi BY age\_grp .

# Graph



GRAPH
 /BAR(GROUPED)=PCT BY dundrg BY age\_grp .

# Graph



GRAPH
 /BAR(GROUPED)=PCT BY gwars BY age\_grp .

### Graph



GRAPH
 /BAR(GROUPED)=PCT BY runescp BY age\_grp .

# Graph



GRAPH
 /BAR(GROUPED)=PCT BY lrings BY age\_grp .

# Graph



GRAPH
 /BAR(GROUPED)=PCT BY strwrgal BY age\_grp .

# Graph



 $\label{eq:graph} $$ \mbox{\tt GROUPED)=PCT BY warhr BY age\_grp .}$ 

# Graph



 $\label{eq:graph} $$ \mbox{\tt GROUPED)=PCT BY eve BY age\_grp .}$ 

# Graph



GRAPH
 /BAR(GROUPED)=PCT BY seclife BY age\_grp .

# Graph



GRAPH
 /BAR(GROUPED)=PCT BY tabrasa BY age\_grp .

# Graph



GRAPH
 /BAR(GROUPED)=PCT BY game\_othr BY age\_grp .

# Graph



#### CROSSTABS

/TABLES=clsch\_fmt clsch\_dlvy finaid\_fmt finaid\_dlvy ctlog\_fmt ctlog\_dlvy BY age\_grp /FORMAT= AVALUE TABLES /CELLS= COUNT ROW COLUMN TOTAL .

#### **Crosstabs**

[DataSet3] /U