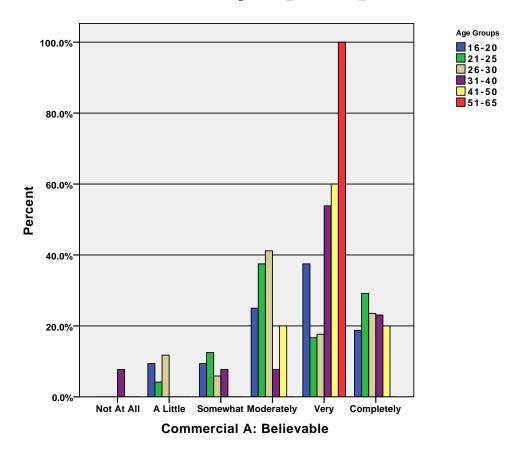

| .0%        | .0%      | .0%      | 1.1%             | .0%    | .0%        | 1.1%   |
|            |       | Count                             | 1          | 4        | 21       | 29               | 22     | 11         | 88     |
|            |       | % within Age Groups               | 1.1%       | 4.5%     | 23.9%    | 33.0%            | 25.0%  | 12.5%      | 100.0% |
|            | Total | % within Commercial B: Motivating | 100.0%     | 100.0%   | 100.0%   | 100.0%           | 100.0% | 100.0%     | 100.0% |
|            |       | % of Total                        | 1.1%       | 4.5%     | 23.9%    | 33.0%            | 25.0%  | 12.5%      | 100.0% |

GRAPH

/BAR(GROUPED)=PCT BY vida\_bel BY age\_grp .

## Graph

[DataSet3] /Users/wendi/Desktop/MP30\_Oklahoma\_SPSS.sav



GRAPH

/BAR(GROUPED)=PCT BY vida\_motv BY age\_grp .

# Graph



GRAPH /BAR(GROUPED)=PCT BY vidb\_bel BY age\_grp .

# Graph



GRAPH
 /BAR(GROUPED)=PCT BY vidb\_motv BY age\_grp .

# Graph



#### CROSSTABS

/TABLES=age\_grp BY webcom webinfo w\_email w\_visit w\_decide w\_qual /FORMAT= AVALUE TABLES /CELLS= COUNT ROW COLUMN TOTAL .

### **Crosstabs**

[DataSet3] /Users/wendi/Desktop/MP30\_Oklahoma\_SPSS.sav

### **Case Processing Summary**

|                                               |           |        | Ca   | ses       |       |         |  |
|-----------------------------------------------|-----------|--------|------|-----------|-------|---------|--|
|                                               | Va        | lid    | Miss | sing      | Total |         |  |
|