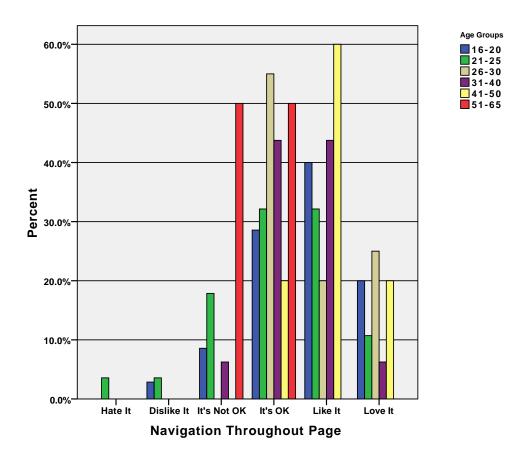

ge Groups           | 1.9%              | 3.8%       | 3.8%        | 16.0%   | 18.9%   | 55.7%   | 100.0% |
|            |       | % within Take Class<br>Online | 100.0%            | 100.0%     | 100.0%      | 100.0%  | 100.0%  | 100.0%  | 100.0% |
|            |       | % of Total                    | 1.9%              | 3.8%       | 3.8%        | 16.0%   | 18.9%   | 55.7%   | 100.0% |

GRAPH

/BAR(GROUPED)=PCT BY color BY age\_grp .

## Graph



GRAPH
 /BAR(GROUPED)=PCT BY things BY age\_grp .

# Graph



 $\label{eq:graph} $$ \mbox{\tt GRAPH} $$ \mbox{\tt BAR(GROUPED)=PCT BY white BY age\_grp .}$ 

## Graph



GRAPH
 /BAR(GROUPED)=PCT BY style BY age\_grp .

# Graph



GRAPH
 /BAR(GROUPED)=PCT BY text BY age\_grp .

## Graph



GRAPH
 /BAR(GROUPED)=PCT BY navall BY age\_grp .

# Graph



GRAPH
 /BAR(GROUPED)=PCT BY navdeep BY age\_grp .

## Graph



 $\label{eq:graph} $$ \mbox{{\tt GROUPED}}$ = {\tt PCT} \ {\tt BY webleft} $\ {\tt BY age\_grp} \ .$ 

## Graph



 $\label{eq:graph} $$ \mbox{\tt GROUPED)=PCT BY webfloat BY age\_grp .}$ 

## Graph



GRAPH
 /BAR(GROUPED)=PCT BY stu\_pic BY age\_grp .

### Graph



GRAPH
 /BAR(GROUPED)=PCT BY camp\_pic BY age\_grp .

## Graph



GRAPH
 /BAR(GROUPED)=PCT BY fac\_pic BY age\_grp .

## Graph



GRAPH
 /BAR(GROUPED)=PCT BY image\_ch BY age\_grp .

### Graph



GRAPH
 /BAR(GROUPED)=PCT BY nopic BY age\_grp .

## Graph



 $\label{eq:graph} $$ \mbox{\tt GROUPED)=PCT BY flash BY age\_grp .}$ 

## Graph



GRAPH
 /BAR(GROUPED)=PCT BY lot2do BY age\_grp .

# Graph



GRAPH
 /BAR(GROUPED)=PCT BY lot2read BY age\_grp .

# Graph



GRAP