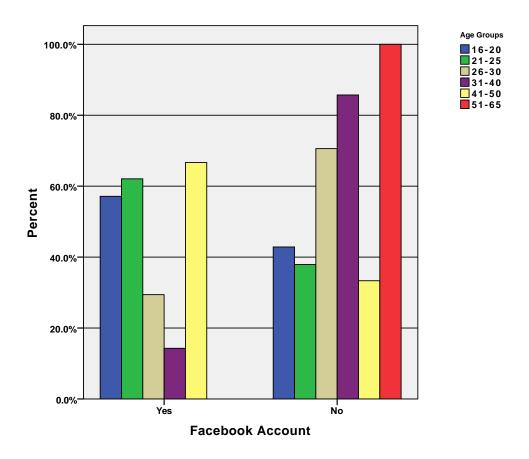

Age Groups \* Radio-Wkday AM Crosstabulation

|            |        |                            | Radio-Wkday AM |       |        |
|------------|--------|----------------------------|----------------|-------|--------|
|            |        |                            | Yes            | No    | Total  |
|            |        | Count                      | 26             | 10    | 36     |
|            |        | % within Age Groups        | 72.2%          | 27.8% | 100.0% |
|            | 16-20  | % within Radio-Wkday<br>AM | 32.9%          | 34.5% | 33.3%  |
|            |        | % of Total                 | 24.1%          | 9.3%  | 33.3%  |
|            |        | Count                      | 16             | 13    | 29     |
|            |        | % within Age Groups        | 55.2%          | 44.8% | 100.0% |
|            | 21-25  | % within Radio-Wkday<br>AM | 20.3%          | 44.8% | 26.9%  |
|            |        | % of Total                 | 14.8%          | 12.0% | 26.9%  |
|            |        | Count                      | 18             | 2     | 20     |
|            |        | % within Age Groups        | 90.0%          | 10.0% | 100.0% |
|            | 26-30  | % within Radio-Wkday<br>AM | 22.8%          | 6.9%  | 18.5%  |
|            |        | % of Total                 | 16.7%          | 1.9%  | 18.5%  |
|            | 31-40  | Count                      | 13             | 3     | 16     |
| Age Groups |        | % within Age Groups        | 81.2%          | 18.8% | 100.0% |
|            |        | % within Radio-Wkday<br>AM | 16.5%          | 10.3% | 14.8%  |
|            |        | % of Total                 | 12.0%          | 2.8%  | 14.8%  |
|            |        | Count                      | 4              | 1     | 5      |
|            |        | % within Age Groups        | 80.0%          | 20.0% | 100.0% |
|            | 41-50  | % within Radio-Wkday<br>AM | 5.1%           | 3.4%  | 4.6%   |
|            |        | % of Total                 | 3.7%           | .9%   | 4.6%   |
|            |        | Count                      | 2              | 0     | 2      |
|            |        | % within Age Groups        | 100.0%         | .0%   | 100.0% |
|            | 51-65  | % within Radio-Wkday<br>AM | 2.5%           | .0%   | 1.9%   |
|            |        | % of Total                 | 1.9%           | .0%   | 1.9%   |
|            | T. 4.7 | Count                      | 79             | 29    | 108    |
|            | Total  | % within Age Groups        | 73.1%          | 26.9% | 100.0% |

### Age Groups \* Radio-Wkday AM Crosstabulation

|                  |       |                            | Radio-Wkday AM |        |        |
|------------------|-------|----------------------------|----------------|--------|--------|
|                  |       |                            | Yes No Total   |        |        |
| Age Groups       | Total | % within Radio-Wkday<br>AM | 100.0%         | 100.0% | 100.0% |
| rige Groups Foun |       | % of Total                 | 73.1%          | 26.9%  | 100.0% |