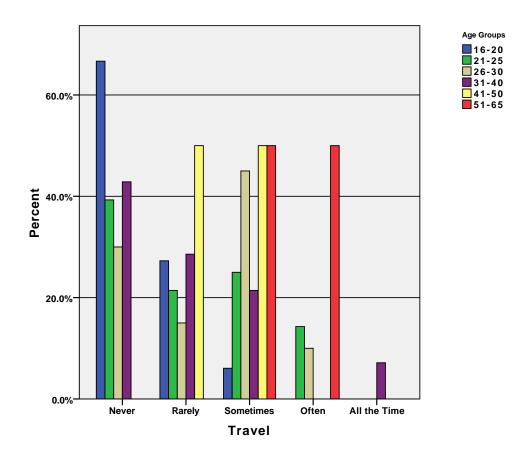

2%   | .0%       | .0%    | .0%    | 1.0%   |  |
|            |       | % of Total                        | 1.0%   | .0%       | .0%    | .0%    | 1.0%   |  |
| A C        | Total | Count                             | 83     | 10        | 5      | 1      | 99     |  |
| Age Groups |       | % within Age Groups               | 83.8%  | 10.1%     | 5.1%   | 1.0%   | 100.0% |  |
|            |       | % within Home<br>Shopping Network | 100.0% | 100.0%    | 100.0% | 100.0% | 100.0% |  |
|            |       | % of Total                        | 83.8%  | 10.1%     | 5.1%   | 1.0%   | 100.0% |  |

GRAPH

 $/ {\tt BAR(GROUPED) = PCT \ BY \ tnt \ BY \ age\_grp}$  .

### Graph

[DataSet3] /Users/wendi/Desktop/MP30\_Oklahoma\_SPSS.sav



GRAPH

/BAR(GROUPED)=PCT BY travel BY age\_grp .

### Graph



GRAPH
 /BAR(GROUPED)=PCT BY vh1 BY age\_grp .

# Graph



GRAPH
 /BAR(GROUPED)=PCT BY usa BY age\_grp .

# Graph



 $\label{eq:graph} $$ \mbox{GRAPH} $$ \mbox{BAR}(\mbox{GROUPED}) = \mbox{PCT BY telemund BY age\_grp} .$ 

# Graph



GRAPH
 /BAR(GROUPED)=PCT BY univision BY age\_grp .

## Graph



 $\label{eq:graph} $$ \mbox{GROUPED)=PCT BY qvc BY age\_grp .}$ 

# Graph



 $\label{eq:graph} $$ \mbox{\tt GROUPED)=PCT BY weather BY age\_grp .}$ 

# Graph



GRAPH
 /BAR(GROUPED)=PCT BY hsn BY age\_grp .

# Graph



CROSSTABS

/TABLES=age\_grp BY ppr\_dly ppr\_day /FORMAT= AVALUE TABLES /CELLS= COUNT ROW COLUMN TOTAL .

### **Crosstabs**

[DataSet3] /Users/wendi/Desktop/MP30\_Oklahoma\_SPSS.sav

### **Case Processing Summary**

|                   |     |         | Ca   | ses     |     |