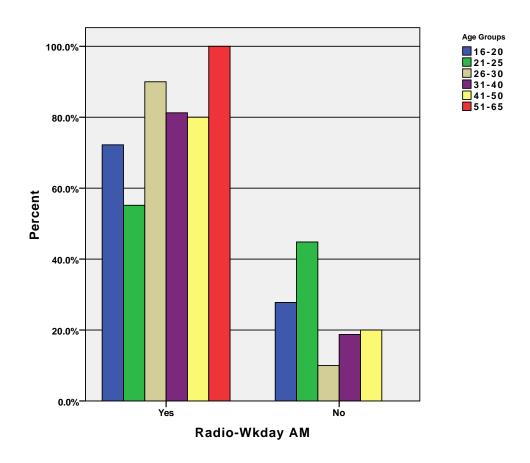

Age Groups \* Radio-Wkday AM Crosstabulation

|            |        |                            | Radio-Wkday AM |       |        |
|------------|--------|----------------------------|----------------|-------|--------|
|            |        |                            | Yes            | No    | Total  |
|            |        | Count                      | 26             | 10    | 36     |
|            |        | % within Age Groups        | 72.2%          | 27.8% | 100.0% |
|            | 16-20  | % within Radio-Wkday<br>AM | 32.9%          | 34.5% | 33.3%  |
|            |        | % of Total                 | 24.1%          | 9.3%  | 33.3%  |
|            |        | Count                      | 16             | 13    | 29     |
|            |        | % within Age Groups        | 55.2%          | 44.8% | 100.0% |
|            | 21-25  | % within Radio-Wkday<br>AM | 20.3%          | 44.8% | 26.9%  |
|            |        | % of Total                 | 14.8%          | 12.0% | 26.9%  |
|            |        | Count                      | 18             | 2     | 20     |
|            |        | % within Age Groups        | 90.0%          | 10.0% | 100.0% |
|            | 26-30  | % within Radio-Wkday<br>AM | 22.8%          | 6.9%  | 18.5%  |
|            |        | % of Total                 | 16.7%          | 1.9%  | 18.5%  |
|            | 31-40  | Count                      | 13             | 3     | 16     |
| Age Groups |        | % within Age Groups        | 81.2%          | 18.8% | 100.0% |
|            |        | % within Radio-Wkday<br>AM | 16.5%          | 10.3% | 14.8%  |
|            |        | % of Total                 | 12.0%          | 2.8%  | 14.8%  |
|            |        | Count                      | 4              | 1     | 5      |
|            |        | % within Age Groups        | 80.0%          | 20.0% | 100.0% |
|            | 41-50  | % within Radio-Wkday<br>AM | 5.1%           | 3.4%  | 4.6%   |
|            |        | % of Total                 | 3.7%           | .9%   | 4.6%   |
|            |        | Count                      | 2              | 0     | 2      |
|            |        | % within Age Groups        | 100.0%         | .0%   | 100.0% |
|            | 51-65  | % within Radio-Wkday<br>AM | 2.5%           | .0%   | 1.9%   |
|            |        | % of Total                 | 1.9%           | .0%   | 1.9%   |
|            | T. 4.7 | Count                      | 79             | 29    | 108    |
|            | Total  | % within Age Groups        | 73.1%          | 26.9% | 100.0% |

### Age Groups \* Radio-Wkday AM Crosstabulation

|                  |       |                            | Radio-Wkday AM |        |        |
|------------------|-------|----------------------------|----------------|--------|--------|
|                  |       |                            | Yes No Total   |        |        |
| Age Groups       | Total | % within Radio-Wkday<br>AM | 100.0%         | 100.0% | 100.0% |
| rige Groups Foun |       | % of Total                 | 73.1%          | 26.9%  | 100.0% |