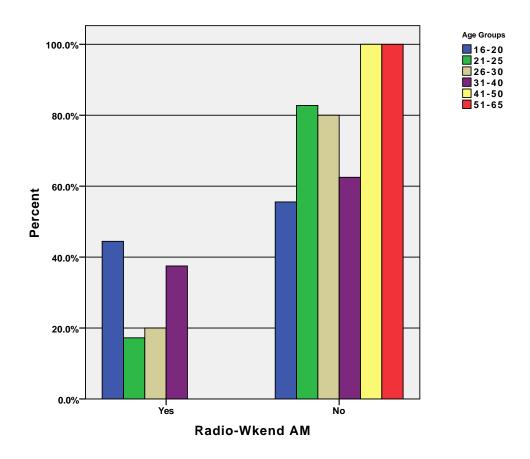

Age Groups \* Radio-Wkend AM Crosstabulation

|            |       |                            | Rad   | Radio-Wkend AM |        |  |
|------------|-------|----------------------------|-------|----------------|--------|--|
|            |       |                            | Yes   | No             | Total  |  |
|            |       | Count                      | 16    | 20             | 36     |  |
|            |       | % within Age Groups        | 44.4% | 55.6%          | 100.0% |  |
|            | 16-20 | % within Radio-Wkend<br>AM | 51.6% | 26.0%          | 33.3%  |  |
|            |       | % of Total                 | 14.8% | 18.5%          | 33.3%  |  |
|            |       | Count                      | 5     | 24             | 29     |  |
|            | 21-25 | % within Age Groups        | 17.2% | 82.8%          | 100.0% |  |
| Age Groups |       | % within Radio-Wkend<br>AM | 16.1% | 31.2%          | 26.9%  |  |
| g          |       | % of Total                 | 4.6%  | 22.2%          | 26.9%  |  |
|            |       | Count                      | 4     | 16             | 20     |  |
|            |       | % within Age Groups        | 20.0% | 80.0%          | 100.0% |  |
|            | 26-30 | % within Radio-Wkend<br>AM | 12.9% | 20.8%          | 18.5%  |  |
|            |       | % of Total                 | 3.7%  | 14.8%          | 18.5%  |  |
|            | 21 40 | Count                      | 6     | 10             | 16     |  |
|            | 31-40 | % within Age Groups        | 37.5% | 62.5%          | 100.0% |  |

Age Groups \* Radio-Wkend AM Crosstabulation

|            |       |                            | Rac          | lio-Wkend A | AM     |
|------------|-------|----------------------------|--------------|-------------|--------|
|            |       |                            | Yes No Total |             |        |
|            | 31-40 | % within Radio-Wkend<br>AM | 19.4%        | 13.0%       | 14.8%  |
|            |       | % of Total                 | 5.6%         | 9.3%        | 14.8%  |
|            |       | Count                      | 0            | 5           | 5      |
|            |       | % within Age Groups        | .0%          | 100.0%      | 100.0% |
|            | 41-50 | % within Radio-Wkend<br>AM | .0%          | 6.5%        | 4.6%   |
|            |       | % of Total                 | .0%          | 4.6%        | 4.6%   |
|            | 51-65 | Count                      | 0            | 2           | 2      |
| Age Groups |       | % within Age Groups        | .0%          | 100.0%      | 100.0% |
|            |       | % within Radio-Wkend<br>AM | .0%          | 2.6%        | 1.9%   |
|            |       | % of Total                 | .0%          | 1.9%        | 1.9%   |
|            |       | Count                      | 31           | 77          | 108    |
|            |       | % within Age Groups        | 28.7%        | 71.3%       | 100.0% |
|            | Total | % within Radio-Wkend<br>AM | 100.0%       | 100.0%      | 100.0% |
|            |       | % of Total                 | 28.7%        | 71.3%       | 100.0% |