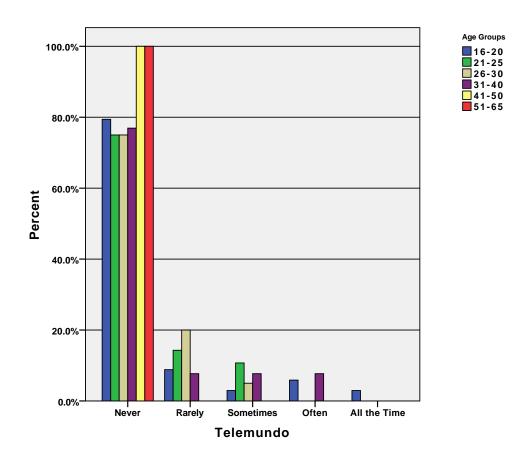

| 5      | 1      | 99     |  |
| Age Groups |       | % within Age Groups               | 83.8%  | 10.1%     | 5.1%   | 1.0%   | 100.0% |  |
|            |       | % within Home<br>Shopping Network | 100.0% | 100.0%    | 100.0% | 100.0% | 100.0% |  |
|            |       | % of Total                        | 83.8%  | 10.1%     | 5.1%   | 1.0%   | 100.0% |  |

GRAPH

 $/ {\tt BAR(GROUPED) = PCT \ BY \ tnt \ BY \ age\_grp}$  .

### Graph

[DataSet3] /Users/wendi/Desktop/MP30\_Oklahoma\_SPSS.sav



GRAPH

/BAR(GROUPED)=PCT BY travel BY age\_grp .

### Graph



GRAPH
 /BAR(GROUPED)=PCT BY vh1 BY age\_grp .

# Graph



GRAPH
 /BAR(GROUPED)=PCT BY usa BY age\_grp .

# Graph



 $\label{eq:graph} $$ \mbox{GRAPH} $$ \mbox{BAR}(\mbox{GROUPED}) = \mbox{PCT BY telemund BY age\_grp} .$ 

# Graph



GRAPH
 /BAR(GROUPED)=PCT BY univision BY age\_grp .

## Graph



 $\label{eq:graph} $$ \mbox{GROUPED)=PCT BY qvc BY age\_grp .}$ 

# Graph



 $\label{eq:graph} $$ \mbox{\tt GROUPED)=PCT BY weather BY age\_grp .}$ 

# Graph



GRAPH
 /BAR(GROUPED)=PCT BY hsn BY age\_grp .

# Graph



CROSSTABS

/TABLES=age\_grp BY ppr\_dly ppr\_day /FORMAT= AVALUE TABLES /CELLS= COUNT ROW COLUMN TOTAL .

### **Crosstabs**

[DataSet3] /Users/wendi/Desktop/MP30\_Oklahoma\_SPSS.sav

### **Case Processing Summary**

|                   |     |         | Ca   | ses     |     |         |  |  |  |  |
|-------------------|-----|---------|------|---------|-----|---------|--|--|--|--|
|                   | Va  | lid     | Miss | sing    | To  | Total   |  |  |  |  |
|                   | N   | Percent | N    | Per