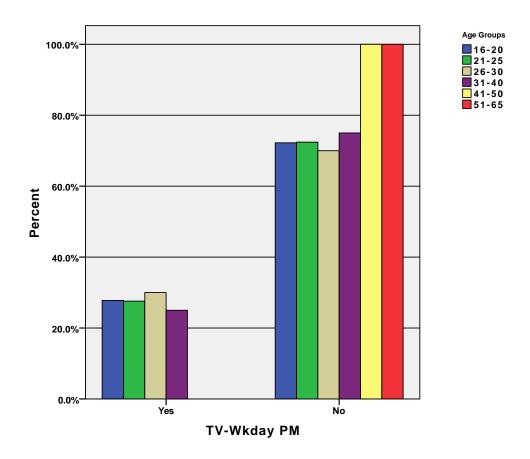

#### CROSSTABS

/TABLES=age\_grp BY tv\_wd\_am tv\_wd\_pm tv\_wd\_eve tv\_end\_am tv\_end\_pm tv\_end\_eve /FORMAT= AVALUE TABLES /CELLS= COUNT ROW COLUMN TOTAL .