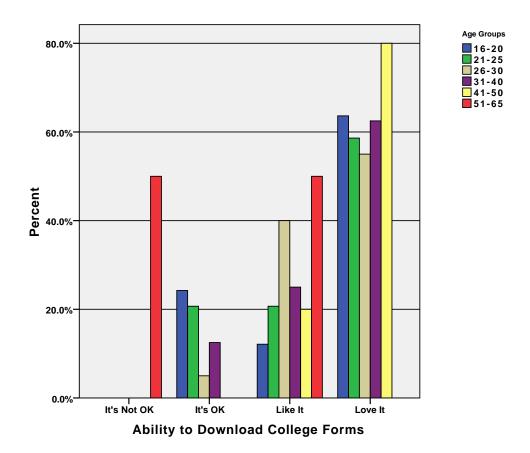

ly BY age\_grp .

## Graph



GRAPH
 /BAR(GROUPED)=PCT BY cont\_wkly BY age\_grp .

# Graph



GRAPH
 /BAR(GROUPED)=PCT BY cont\_mthly BY age\_grp .

## Graph



GRAPH
 /BAR(GROUPED)=PCT BY webstu BY age\_grp .

## Graph



GRAPH
 /BAR(GROUPED)=PCT BY newsblog BY age\_grp .

# Graph



GRAPH
 /BAR(GROUPED)=PCT BY vid\_prog BY age\_grp .

## Graph



GRAPH
 /BAR(GROUPED)=PCT BY vid\_tour BY age\_grp .

# Graph



GRAPH
 /BAR(GROUPED)=PCT BY reg\_onl BY age\_grp .

# Graph



GRAPH
 /BAR(GROUPED)=PCT BY pay\_onl BY age\_grp .

# Graph



GRAPH
 /BAR(GROUPED)=PCT BY buytext BY age\_grp .

# Graph



GRAPH
 /BAR(GROUPED)=PCT BY advs\_onl BY age\_grp .

## Graph



GRAPH
 /BAR(GROUPED)=PCT BY free\_email BY age\_grp .

## Graph



GRAPH
 /BAR(GROUPED)=PCT BY dload\_form BY age\_grp .

# Graph



GRAPH /BAR(GROUPED)=PCT BY dload\_lib BY age\_grp .

# Graph



GRAPH
 /BAR(GROUPED)=PCT BY class\_onl BY age\_grp .

# Graph



#### CROSSTABS

/TABLES=age\_grp BY funweb infoweb gas\_gen gas\_col gas\_online /FORMAT= AVALUE TABLES /CELLS= COUNT ROW COLUMN TOTAL .

#### **Crosstabs**

[DataSet3] /Users/wendi/Desktop/MP30\_Oklahoma\_SPSS.sav

#### **Case Processing Summary**

|                                               |           |       | Ca   | ses       |     |         |
|-----------------------------------------------|-----------|-------|------|-----------|-----|---------|
|                                               | Va        | lid   | Miss | sing      | To  | tal     |
|                                               | N Percent |       | N    | N Percent |     | Percent |