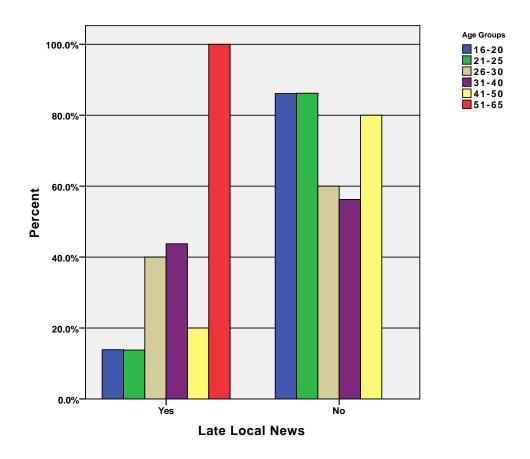

| % within Age Groups          | 17.6%  | 82.4%            | 100.0% |  |
|            | Total | % within Don't Watch<br>News | 100.0% | 100.0%           | 100.0% |  |
|            |       | % of Total                   | 17.6%  | 82.4%            | 100.0% |  |

GRAPH

/BAR(GROUPED) = PCT BY bloom BY age\_grp .

# Graph



GRAPH
 /BAR(GROUPED)=PCT BY cnbc BY age\_grp .

# Graph



GRAPH
 /BAR(GROUPED)=PCT BY cnn BY age\_grp .

# Graph



 $\label{eq:graph} $$ \mbox{\tt GROUPED)$=PCT BY foxnews BY age\_grp .}$ 

# Graph



GRAPH
 /BAR(GROUPED)=PCT BY msnbc BY age\_grp .

# Graph



 $\label{eq:graph} $$ \mbox{GROUPED} = \mbox{PCT BY hln BY age\_grp .}$ 

# Graph



GRAPH
 /BAR(GROUPED)=PCT BY erly\_loc BY age\_grp .

# Graph



GRAPH
 /BAR(GROUPED)=PCT BY late\_loc BY age\_grp .

## Graph



GRAPH
 /BAR(GROUPED)=PCT BY no\_wtch BY age\_grp .

# Graph



CROSSTABS

/TABLES=age\_grp BY abc cbs fox nbc pbs /FORMAT= AVALUE TABLES /CELLS= COUNT ROW COLUMN TOTAL .

#### **Crosstabs**

[DataSet3] /Users/wendi/Desktop/MP30\_Oklahoma\_SPSS.sav

#### **Case Processing Summary**

|                  |       | Cases   |         |         |       |         |  |  |
|------------------|-------|---------|---------|---------|-------|---------|--|--|
|                  | Valid |         | Missing |         | Total |         |  |  |
|                  | N     | Percent | N       | Percent | N     | Percent |  |  |
| Age Groups * ABC | 108   | 100.0%  | 0       | .0%     | 108   | 100.0%  |  |  |
| Age Groups * CBS | 108   | 100.0%  | 0       | .0%     | 108   | 100.0%  |  |  |
| Age Groups * FO