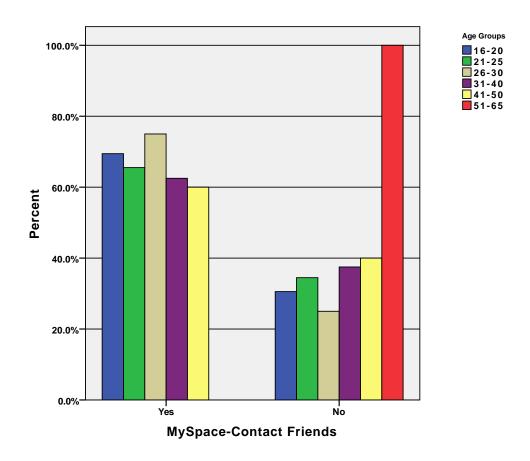

| 29.6%  | 26.9%  | 18.5%  | 13.9%      | 4.6%   | 1.9%   | 95.4%  |
|                    |       | Count                          | 36     | 29     | 20     | 16         | 5      | 2      | 108    |
|                    | Total | % within YouTube-Play<br>Games | 33.3%  | 26.9%  | 18.5%  | 14.8%      | 4.6%   | 1.9%   | 100.0% |
|                    |       | % within Age Groups            | 100.0% | 100.0% | 100.0% | 100.0%     | 100.0% | 100.0% | 100.0% |
|                    |       | % of Total                     | 33.3%  | 26.9%  | 18.5%  | 14.8%      | 4.6%   | 1.9%   | 100.0% |

GRAPH

/BAR(GROUPED)=PCT BY myspc\_vst BY age\_grp .

# Graph



GRAPH
 /BAR(GROUPED)=PCT BY myspc\_acct BY age\_grp .

### Graph



GRAPH
 /BAR(GROUPED)=PCT BY myspc\_oldfnd BY age\_grp .

# Graph



GRAPH
 /BAR(GROUPED)=PCT BY myspc\_meet BY age\_grp .

## Graph



GRAPH
/BAR(GROUPED)=PCT BY myspc\_pic BY age\_grp .

## Graph



GRAPH
 /BAR(GROUPED)=PCT BY myspc\_loc BY age\_grp .

## Graph



GRAPH
 /BAR(GROUPED)=PCT BY myspc\_post BY age\_grp .

## Graph



GRAPH
 /BAR(GROUPED)=PCT BY myspc\_gm BY age\_grp .

## Graph



GRAPH
 /BAR(GROUPED)=PCT BY fcbk\_vst BY age\_grp .

# Graph



GRAPH
 /BAR(GROUPED)=PCT BY fcbk\_acct BY age\_grp .

### Graph



GRAPH
 /BAR(GROUPED)=PCT BY fcbk\_oldfnd BY age\_grp .

# Graph



GRAPH
 /BAR(GROUPED)=PCT BY fcbk\_meet BY age\_grp .

# Graph



GRAPH
 /BAR(GROUPED)=PCT BY fcbk\_pic BY age\_grp .

# Graph



GRAPH
 /BAR(GROUPED)=PCT BY fcbk\_loc BY age\_grp .

# Graph



GRAPH
 /BAR(GROUPED)=PCT BY fcbk\_post BY age\_grp .

# Graph



GRAPH
 /BAR(