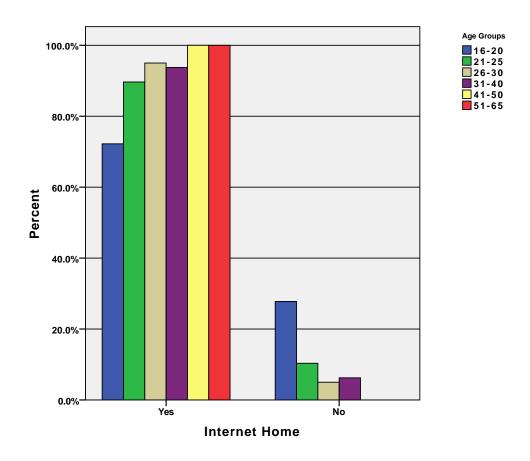

Age Groups \* Radio-Home AM Crosstabulation

|            |       |                           | Ra           | dio-Home A | M      |
|------------|-------|---------------------------|--------------|------------|--------|
|            |       |                           | Yes No Total |            |        |
|            |       | Count                     | 10           | 26         | 36     |
|            |       | % within Age Groups       | 27.8%        | 72.2%      | 100.0% |
|            | 16-20 | % within Radio-Home<br>AM | 40.0%        | 31.3%      | 33.3%  |
|            |       | % of Total                | 9.3%         | 24.1%      | 33.3%  |
|            |       | Count                     | 6            | 23         | 29     |
|            |       | % within Age Groups       | 20.7%        | 79.3%      | 100.0% |
|            | 21-25 | % within Radio-Home<br>AM | 24.0%        | 27.7%      | 26.9%  |
|            |       | % of Total                | 5.6%         | 21.3%      | 26.9%  |
|            |       | Count                     | 3            | 17         | 20     |
|            |       | % within Age Groups       | 15.0%        | 85.0%      | 100.0% |
|            | 26-30 | % within Radio-Home<br>AM | 12.0%        | 20.5%      | 18.5%  |
|            |       | % of Total                | 2.8%         | 15.7%      | 18.5%  |
|            | 31-40 | Count                     | 5            | 11         | 16     |
|            |       | % within Age Groups       | 31.2%        | 68.8%      | 100.0% |
| Age Groups |       | % within Radio-Home<br>AM | 20.0%        | 13.3%      | 14.8%  |
|            |       | % of Total                | 4.6%         | 10.2%      | 14.8%  |
|            |       | Count                     | 1            | 4          | 5      |
|            |       | % within Age Groups       | 20.0%        | 80.0%      | 100.0% |
|            | 41-50 | % within Radio-Home<br>AM | 4.0%         | 4.8%       | 4.6%   |
|            |       | % of Total                | .9%          | 3.7%       | 4.6%   |
|            |       | Count                     | 0            | 2          | 2      |
|            |       | % within Age Groups       | .0%          | 100.0%     | 100.0% |
|            | 51-65 | % within Radio-Home<br>AM | .0%          | 2.4%       | 1.9%   |
|            |       | % of Total                | .0%          | 1.9%       | 1.9%   |
|            |       | Count                     | 25           | 83         | 108    |
|            |       | % within Age Groups       | 23.1%        | 76.9%      | 100.0% |
|            | Total | % within Radio-Home<br>AM | 100.0%       | 100.0%     | 100.0% |
|            |       | % of Total                | 23.1%        | 76.9%      | 100.0% |

Age Groups \* Radio-Home PM Crosstabulation

|            |       |                           | Ra     | dio-Home P | PM     |
|------------|-------|---------------------------|--------|------------|--------|
|            |       |                           | Yes    | No         | Total  |
|            |       | Count                     | 17     | 19         | 36     |
|            |       | % within Age Groups       | 47.2%  | 52.8%      | 100.0% |
|            | 16-20 | % within Radio-Home<br>PM | 60.7%  | 23.8%      | 33.3%  |
|            |       | % of Total                | 15.7%  | 17.6%      | 33.3%  |
|            |       | Count                     | 5      | 24         | 29     |
|            |       | % within Age Groups       | 17.2%  | 82.8%      | 100.0% |
|            | 21-25 | % within Radio-Home<br>PM | 17.9%  | 30.0%      | 26.9%  |
|            |       | % of Total                | 4.6%   | 22.2%      | 26.9%  |
|            |       | Count                     | 2      | 18         | 20     |
|            |       | % within Age Groups       | 10.0%  | 90.0%      | 100.0% |
|            | 26-30 | % within Radio-Home<br>PM | 7.1%   | 22.5%      | 18.5%  |
|            |       | % of Total                | 1.9%   | 16.7%      | 18.5%  |
|            |       | Count                     | 4      | 12         | 16     |
|            | 31-40 | % within Age Groups       | 25.0%  | 75.0%      | 100.0% |
| Age Groups |       | % within Radio-Home<br>PM | 14.3%  | 15.0%      | 14.8%  |
|            |       | % of Total                | 3.7%   | 11.1%      | 14.8%  |
|            |       | Count                     | 0      | 5          | 5      |
|            |       | % within Age Groups       | .0%    | 100.0%     | 100.0% |
|            | 41-50 | % within Radio-Home<br>PM | .0%    | 6.2%       | 4.6%   |
|            |       | % of Total                | .0%    | 4.6%       | 4.6%   |
|            |       | Count                     | 0      | 2          | 2      |
|            |       | % within Age Groups       | .0%    | 100.0%     | 100.0% |
|            | 51-65 | % within Radio-Home<br>PM | .0%    | 2.5%       | 1.9%   |
|            |       | % of Total                | .0%    | 1.9%       | 1.9%   |
|            |       | Count                     | 28     | 80         | 108    |
|            |       | % within Age Groups       | 25.9%  | 74.1%      | 100.0% |
|            | Total | % within Radio-Home<br>PM | 100.0% | 100.0%     | 100.0% |
|            |       | % of Total                | 25.9%  | 74.1%      | 100.0% |

Age Groups \* Radio-Home Eve Crosstabulation

|            |       |                            | Radio-Home Eve |       |        |
|------------|-------|----------------------------|----------------|-------|--------|
|            |       |                            | Yes            | No    | Total  |
|            |       | Count                      | 11             | 25    | 36     |
|            |       | % within Age Groups        | 30.6%          | 69.4% | 100.0% |
|            | 16-20 | % within Radio-Home<br>Eve | 33.3%          | 33.3% | 33.3%  |
|            |       | % of Total                 | 10.2%          | 23.1% | 33.3%  |
| A C        | 21-25 | Count                      | 11             | 18    | 29     |
| Age Groups |       | % within Age Groups        | 37.9%          | 62.1% | 100.0% |
|            |       | % within Radio-Home<br>Eve | 33.3%          | 24.0% | 26.9%  |
|            |       | % of Total                 | 10.2%          | 16.7% | 26.9%  |
|            | 26-30 | Count                      | 6              | 14    | 20     |
|            |       | % within Age Groups        | 30.0%          | 70.0% | 100.0% |

Age Groups \* Radio-Home Eve Crosstabulation

|            |       |                            | Radio-Home Eve |            | ve     |
|------------|-------|----------------------------|----------------|------------|--------|
|            |       |                            | Yes No Total   |            |        |
|            | 26-30 | % within Radio-Home<br>Eve | 18.2%          | 18.7%      | 18.5%  |
|            |       | % of Total                 | 5.6%           | 13.0%      | 18.5%  |
|            |       | Count                      | 5              | 11         | 16     |
|            |       | % within Age Groups        | 31.2%          | 68.8%      | 100.0% |
|            | 31-40 | % within Radio-Home<br>Eve | 15.2%          | 14.7%      | 14.8%  |
|            |       | % of Total                 | 4.6%           | 10.2%      | 14.8%  |
|            |       | Count                      | 0              | 5          | 5      |
|            | 41-50 | % within Age Groups        | .0%            | 100.0%     | 100.0% |
| Age Groups |       | % within Radio-Home<br>Eve | .0%            | 6.7%       | 4.6%   |
| 8          |       | % of Total                 | .0%            | 4.6%       | 4.6%   |
|            |       | Count                      | 0              | 2          | 2      |
|            |       | % within Age Groups        | .0%            | 100.0%     | 100.0% |
|            | 51-65 | % within Radio-Home<br>Eve | .0%            | 2.7%       | 1.9%   |
|            |       | % of Total                 | .0%            | 1.9%       | 1.9%   |
|            |       | Count                      | 33             | <i>7</i> 5 | 108    |
|            |       | % within Age Groups        | 30.6%          | 69.4%      | 100.0% |
|            | Total | % within Radio-Home<br>Eve | 100.0%         | 100.0%     | 100.0% |
|            |       | % of Total                 | 30.6%          | 69.4%      | 100.0% |