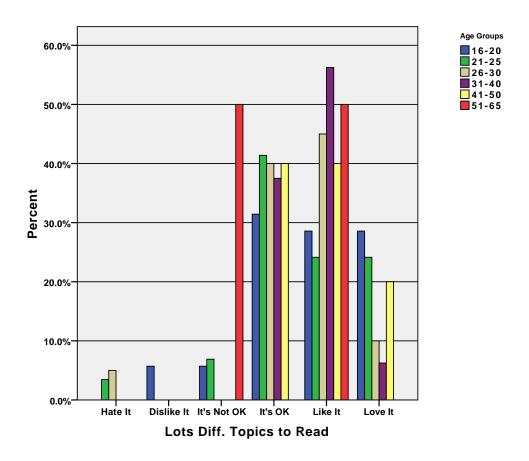

raph



GRAPH
 /BAR(GROUPED)=PCT BY navdeep BY age\_grp .

## Graph



 $\label{eq:graph} $$ \mbox{{\tt GROUPED}}$ = {\tt PCT} \ {\tt BY webleft} $\ {\tt BY age\_grp} \ .$ 

## Graph



 $\label{eq:graph} $$ \mbox{\tt GROUPED)=PCT BY webfloat BY age\_grp .}$ 

## Graph



GRAPH
 /BAR(GROUPED)=PCT BY stu\_pic BY age\_grp .

### Graph



GRAPH
 /BAR(GROUPED)=PCT BY camp\_pic BY age\_grp .

## Graph



GRAPH
 /BAR(GROUPED)=PCT BY fac\_pic BY age\_grp .

## Graph



GRAPH
 /BAR(GROUPED)=PCT BY image\_ch BY age\_grp .

### Graph



GRAPH
 /BAR(GROUPED)=PCT BY nopic BY age\_grp .

## Graph



 $\label{eq:graph} $$ \mbox{\tt GROUPED)=PCT BY flash BY age\_grp .}$ 

## Graph



GRAPH
 /BAR(GROUPED)=PCT BY lot2do BY age\_grp .

# Graph



GRAPH
 /BAR(GROUPED)=PCT BY lot2read BY age\_grp .

# Graph



GRAPH
 /BAR(GROUPED)=PCT BY game BY age\_grp .

# Graph



GRAPH
 /BAR(GROUPED)=PCT BY podcast BY age\_grp .

# Graph



 $\label{eq:graph} $$ \mbox{GROUPED)=PCT BY search BY age\_grp .}$ 

## Graph



GRAPH /BAR(GROUPED)=PCT BY clicklinks BY age\_grp .

## Graph



GRAPH
 /BAR(GROUPED)=PCT BY cont\_dly BY age\_grp .

## Graph



GRAPH
 /BAR(GROUPED)=PCT BY cont\_wkly BY age\_grp .

# Graph



GRAPH
 /BAR(GROUPED)=PCT BY cont\_mthly BY age\_grp .

## Graph



GRAPH
 /BAR(GROUPED)=PCT BY webstu BY age\_grp .

## Graph



GRAPH
 /BAR(GROUPED)=PCT BY newsblog BY age\_grp .

# Graph



GRAPH
 /BAR(GROUPED)=PCT BY vid\_prog BY age\_grp .

## Graph



GRAPH
 /BAR(GROUPED)=PCT BY vid\_tour BY age\_grp .

# Graph



GRAPH
 /BAR(GROUPED)=PCT BY reg\_onl BY age\_grp .

# Graph



GRAPH
 /BAR(GROUP