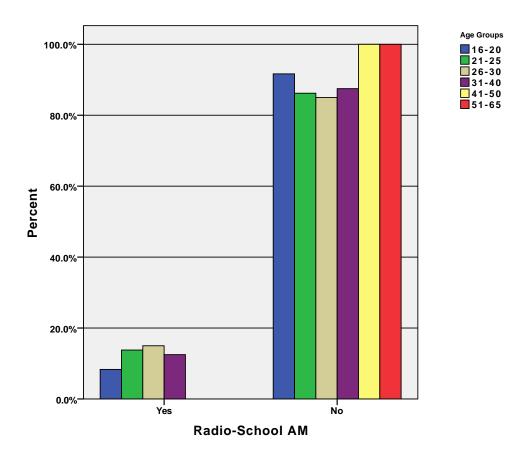

Age Groups \* Radio-School AM Crosstabulation

|            |       |       | Rac | dio-School A | M  |
|------------|-------|-------|-----|--------------|----|
|            |       |       | Yes | No Total     |    |
| Age Groups | 16-20 | Count | 3   | 33           | 36 |

Age Groups \* Radio-School AM Crosstabulation

|            |       |                             | Rac    | dio-School A | M      |
|------------|-------|-----------------------------|--------|--------------|--------|
|            |       |                             | Yes    | No           | Total  |
|            |       | % within Age Groups         | 8.3%   | 91.7%        | 100.0% |
|            | 16-20 | % within Radio-School<br>AM | 25.0%  | 34.4%        | 33.3%  |
|            |       | % of Total                  | 2.8%   | 30.6%        | 33.3%  |
|            |       | Count                       | 4      | 25           | 29     |
|            |       | % within Age Groups         | 13.8%  | 86.2%        | 100.0% |
|            | 21-25 | % within Radio-School<br>AM | 33.3%  | 26.0%        | 26.9%  |
|            |       | % of Total                  | 3.7%   | 23.1%        | 26.9%  |
|            |       | Count                       | 3      | 17           | 20     |
|            |       | % within Age Groups         | 15.0%  | 85.0%        | 100.0% |
|            | 26-30 | % within Radio-School<br>AM | 25.0%  | 17.7%        | 18.5%  |
|            |       | % of Total                  | 2.8%   | 15.7%        | 18.5%  |
|            |       | Count                       | 2      | 14           | 16     |
|            |       | % within Age Groups         | 12.5%  | 87.5%        | 100.0% |
| Age Groups | 31-40 | % within Radio-School<br>AM | 16.7%  | 14.6%        | 14.8%  |
|            |       | % of Total                  | 1.9%   | 13.0%        | 14.8%  |
|            |       | Count                       | 0      | 5            | 5      |
|            |       | % within Age Groups         | .0%    | 100.0%       | 100.0% |
|            | 41-50 | % within Radio-School<br>AM | .0%    | 5.2%         | 4.6%   |
|            |       | % of Total                  | .0%    | 4.6%         | 4.6%   |
|            |       | Count                       | 0      | 2            | 2      |
|            |       | % within Age Groups         | .0%    | 100.0%       | 100.0% |
|            | 51-65 | % within Radio-School<br>AM | .0%    | 2.1%         | 1.9%   |
|            |       | % of Total                  | .0%    | 1.9%         | 1.9%   |
|            |       | Count                       | 12     | 96           | 108    |
|            |       | % within Age Groups         | 11.1%  | 88.9%        | 100.0% |
|            | Total | % within Radio-School<br>AM | 100.0% | 100.0%       | 100.0% |
|            |       | % of Total                  | 11.1%  | 88.9%        | 100.0% |