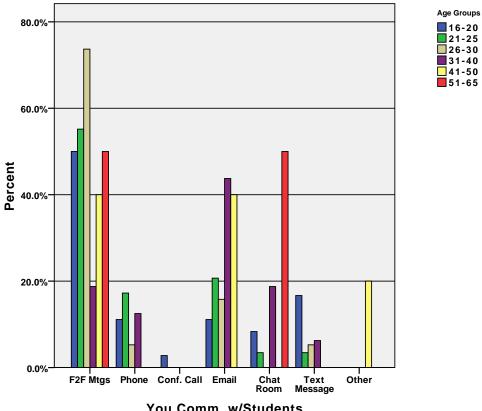

| 108    |  |  |
|            |       | % within Age Groups          | 39.8%            | 5.6%   | 46.3%  | 2.8%               | 1.9%         | 3.7%              | 100.0% |  |  |
|            | Total | % within Alum Comm.<br>w/You | 100.0%           | 100.0% | 100.0% | 100.0%             | 100.0%       | 100.0%            | 100.0% |  |  |
|            |       | % of Total                   | 39.8%            | 5.6%   | 46.3%  | 2.8%               | 1.9%         | 3.7%              | 100.0% |  |  |

GRAPH

/BAR(GROUPED)=PCT BY prof BY age\_grp .

# Graph



GRAPH

/BAR(GROUPED)=PCT BY advisor BY age\_grp .

## Graph



GRAPH
 /BAR(GROUPED)=PCT BY col2you BY age\_grp .

## Graph



 $\label{eq:graph} $$ \mbox{\tt GRAPH} $$ \mbox{\tt BAR(GROUPED)=PCT BY other BY age\_grp .}$ 

## Graph



You Comm. w/Students

GRAPH /BAR(GROUPED) = PCT BY alumni BY age\_grp .

## Graph



#### CROSSTABS

/TABLES=age\_grp BY vida\_bel vida\_motv vidb\_bel vidb\_motv /FORMAT= AVALUE TABLES /CELLS= COUNT ROW COLUMN TOTAL .

### **Crosstabs**

[DataSet3] /Users/wendi/Desktop/MP30\_Oklahoma\_SPSS.sav

### **Case Processing Summary**

|                               |           |       | Ca        | ses   |       |         |  |
|-------------------------------|-----------|-------|-----------|-------|-------|---------|--|
|                               | Valid     |       | Miss      | sing  | Total |         |  |
|                               | N Percent |       | N Percent |       | N     | Percent |  |
| Age Groups * Commercial A:    | 92        | 85.2% | 16        | 14.8% | 108   | 100.0%