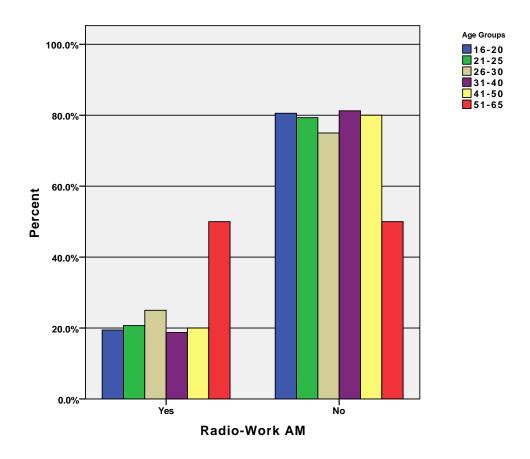

Age Groups \* Radio-Work AM Crosstabulation

|            |       |                           | Ra    | dio-Work A | M      |
|------------|-------|---------------------------|-------|------------|--------|
|            |       |                           | Yes   | No         | Total  |
|            |       | Count                     | 7     | 29         | 36     |
|            |       | % within Age Groups       | 19.4% | 80.6%      | 100.0% |
|            | 16-20 | % within Radio-Work<br>AM | 30.4% | 34.1%      | 33.3%  |
|            |       | % of Total                | 6.5%  | 26.9%      | 33.3%  |
|            |       | Count                     | 6     | 23         | 29     |
|            | 21-25 | % within Age Groups       | 20.7% | 79.3%      | 100.0% |
| Age Groups |       | % within Radio-Work<br>AM | 26.1% | 27.1%      | 26.9%  |
| g          |       | % of Total                | 5.6%  | 21.3%      |        |
|            |       | Count                     | 5     | 15         | 20     |
|            |       | % within Age Groups       | 25.0% | 75.0%      | 100.0% |
|            | 26-30 | % within Radio-Work AM    | 21.7% | 17.6%      | 18.5%  |
|            |       | % of Total                | 4.6%  | 13.9%      | 18.5%  |
|            | 21 40 | Count                     | 3     | 13         | 16     |
|            | 31-40 | % within Age Groups       | 18.8% | 81.2%      | 100.0% |

Age Groups \* Radio-Work AM Crosstabulation

|            |       |                        | Ra     | dio-Work A | M      |
|------------|-------|------------------------|--------|------------|--------|
|            |       |                        | Yes    | No         | Total  |
|            | 31-40 | % within Radio-Work AM | 13.0%  | 15.3%      | 14.8%  |
|            |       | % of Total             | 2.8%   | 12.0%      | 14.8%  |
|            |       | Count                  | 1      | 4          | 5      |
|            |       | % within Age Groups    | 20.0%  | 80.0%      | 100.0% |
|            | 41-50 | % within Radio-Work AM | 4.3%   | 4.7%       | 4.6%   |
|            |       | % of Total             | .9%    | 3.7%       | 4.6%   |
|            | 51-65 | Count                  | 1      | 1          | 2      |
| Age Groups |       | % within Age Groups    | 50.0%  | 50.0%      | 100.0% |
|            |       | % within Radio-Work AM | 4.3%   | 1.2%       | 1.9%   |
|            |       | % of Total             | .9%    | .9%        | 1.9%   |
|            |       | Count                  | 23     | 85         | 108    |
|            |       | % within Age Groups    | 21.3%  | 78.7%      | 100.0% |
|            | Total | % within Radio-Work AM | 100.0% | 100.0%     | 100.0% |
|            |       | % of Total             | 21.3%  | 78.7%      | 100.0% |