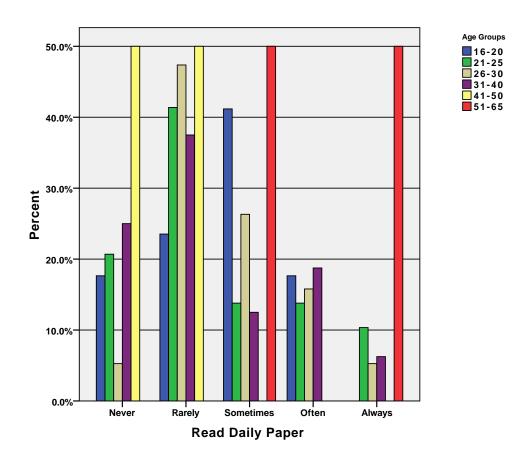

| .0%     | .0%       | .0%      | .0%    | 7.1%     | 2.1%   |
|            |       | % of Total                   | 1.1%   | .0%    | .0%     | .0%       | .0%      | .0%    | 1.1%     | 2.1%   |
|            |       | Count                        | 61     | 10     | 1       | 5         | 1        | 2      | 14       | 94     |
|            |       | % within Age Groups          | 64.9%  | 10.6%  | 1.1%    | 5.3%      | 1.1%     | 2.1%   | 14.9%    | 100.0% |
|            | Total | % within Read Paper -<br>Day | 100.0% | 100.0% | 100.0%  | 100.0%    | 100.0%   | 100.0% | 100.0%   | 100.0% |
|            |       | % of Total                   | 64.9%  | 10.6%  | 1.1%    | 5.3%      | 1.1%     | 2.1%   | 14.9%    | 100.0% |

GRAPH

/BAR(GROUPED)=PCT BY ppr\_dly BY age\_grp .

## Graph



GRAPH
 /BAR(GROUPED)=PCT BY ppr\_day BY age\_grp .

## Graph



CROSSTABS

/TABLES=age\_grp BY pprnews pprcomic pprads pprthtr pprevnt pprclass pprsprts

/FORMAT= AVALUE TABLES

/CELLS= COUNT ROW COLUMN TOTAL .

### **Crosstabs**

[DataSet3] /Users/wendi/Desktop/MP30\_Oklahoma\_SPSS.sav

#### **Case Processing Summary**

|                       |       | Cases   |      |         |     |         |  |
|-----------------------|-------|---------|------|---------|-----|---------|--|
|                       | Valid |         | Miss | sing    | To  | tal     |  |
|                       | N     | Percent | N    | Percent | N   | Percent |  |
| Age Groups * Read     | 108   | 100.0%  | О    | .0%     | 108 | 100.0%  |  |
| Age Groups * Read     | 108   | 100.0%  | О    | .0%     | 108 | 100.0%