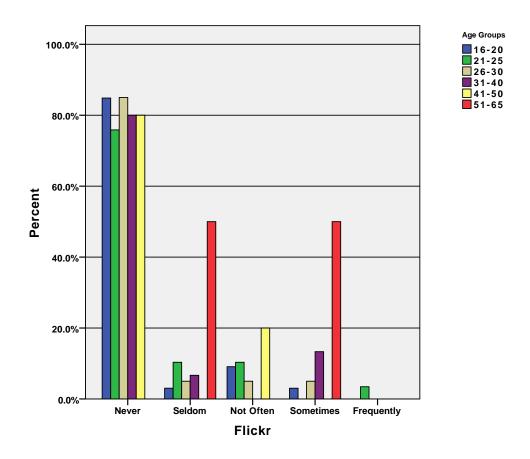

tal  | Count                                | 14     | 11     | 3      | 3      | 2      | 33     |
|                     |        | % within Virtual<br>Gatherings-Other | 42.4%  | 33.3%  | 9.1%   | 9.1%   | 6.1%   | 100.0% |
|                     |        | % within Age Groups                  | 100.0% | 100.0% | 100.0% | 100.0% | 100.0% | 100.0% |
|                     |        | % of Total                           | 42.4%  | 33.3%  | 9.1%   | 9.1%   | 6.1%   | 100.0% |

GRAPH

/BAR(GROUPED)=PCT BY myspc BY age\_grp .

### Graph

[DataSet3] /Users/wendi/Desktop/MP30\_Oklahoma\_SPSS.sav



GRAPH

/BAR(GROUPED)=PCT BY facebk BY age\_grp .

### Graph



 $\label{eq:graph} \mbox{\tt GROUPED)=PCT BY youtb BY age\_grp .}$ 

# Graph



GRAPH
 /BAR(GROUPED)=PCT BY flckr BY age\_grp .

# Graph



GRAPH
 /BAR(GROUPED)=PCT BY bebo BY age\_grp .

## Graph



GRAPH
 /BAR(GROUPED)=PCT BY dlicous BY age\_grp .

### Graph



GRAPH
 /BAR(GROUPED)=PCT BY yahoo\_grp BY age\_grp .

## Graph



GRAPH
 /BAR(GROUPED)=PCT BY google\_grp BY age\_grp .

# Graph



GRAPH
 /BAR(GROUPED)=PCT BY classmte BY age\_grp .

# Graph



 $\label{eq:graph} $$ \mbox{\tt GROUPED)=PCT BY frndster BY age\_grp .}$ 

# Graph



GRAPH
 /BAR(GROUPED)=PCT BY couchsurf BY age\_grp .

### Graph



GRAPH
 /BAR(GROUPED)=PCT BY gaia BY age\_grp .

### Graph



GRAPH
 /BAR(GROUPED)=PCT BY twttr BY age\_grp .

# Graph



GRAPH
 /BAR(GROUPED)=PCT BY virt\_othr BY age\_grp .

## Graph



CROSSTABS

/TABLES=myspc\_vst myspc\_acct myspc\_oldfnd myspc\_meet myspc\_pic myspc\_loc myspc\_post myspc\_gm f  $cbk_vst$ 

fcbk\_acct fc