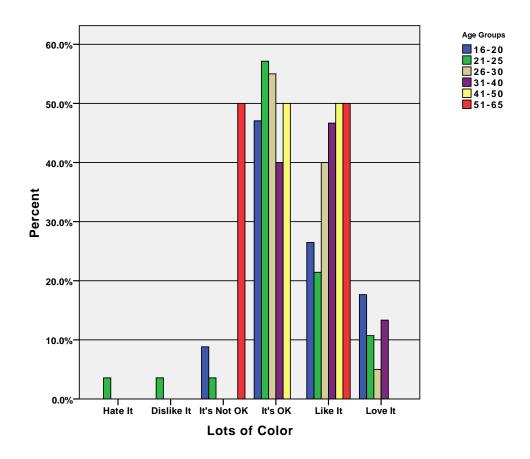

| .0%     | 1.7%    | 1.9%   |
|            |       | % of Total                    | .0%               | .0%        | .9%         | .0%     | .0%     | .9%     | 1.9%   |
|            | Total | Count                         | 2                 | 4          | 4           | 17      | 20      | 59      | 106    |
|            |       | % within Age Groups           | 1.9%              | 3.8%       | 3.8%        | 16.0%   | 18.9%   | 55.7%   | 100.0% |
|            |       | % within Take Class<br>Online | 100.0%            | 100.0%     | 100.0%      | 100.0%  | 100.0%  | 100.0%  | 100.0% |
|            |       | % of Total                    | 1.9%              | 3.8%       | 3.8%        | 16.0%   | 18.9%   | 55.7%   | 100.0% |

GRAPH

/BAR(GROUPED)=PCT BY color BY age\_grp .

## Graph



GRAPH
 /BAR(GROUPED)=PCT BY things BY age\_grp .

# Graph



 $\label{eq:graph} $$ \mbox{\tt GRAPH} $$ \mbox{\tt BAR(GROUPED)=PCT BY white BY age\_grp .}$ 

## Graph



GRAPH
 /BAR(GROUPED)=PCT BY style BY age\_grp .

# Graph



GRAPH
 /BAR(GROUPED)=PCT BY text BY age\_grp .

## Graph



GRAPH
 /BAR(GROUPED)=PCT BY navall BY age\_grp .

# Graph



GRAPH
 /BAR(GROUPED)=PCT BY navdeep BY age\_grp .

## Graph



 $\label{eq:graph} $$ \mbox{{\tt GROUPED}}$ = {\tt PCT} \ {\tt BY webleft} $\ {\tt BY age\_grp} \ .$ 

## Graph



 $\label{eq:graph} $$ \mbox{\tt GROUPED)=PCT BY webfloat BY age\_grp .}$ 

## Graph



GRAPH
 /BAR(GROUPED)=PCT BY stu\_pic BY age\_grp .

### Graph



GRAPH
 /BAR(GROUPED)=PCT BY camp\_pic BY age\_grp .

## Graph



GRAPH
 /BAR(GROUPED)=PCT BY fac\_pic BY age\_grp .

#