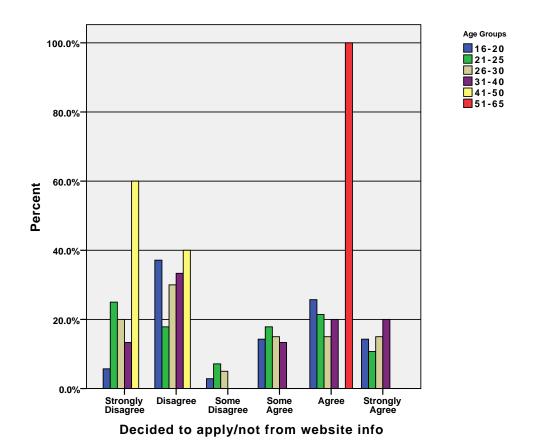

| 99.1%  | 1    | .9%       | 108   | 100.0%  |  |
| Age Groups * Visited coll. website for coll   | 107       | 99.1%  | 1    | .9%       | 108   | 100.0%  |  |
| Age Groups * Decided to apply/not from websit | 105       | 97.2%  | 3    | 2.8%      | 108   | 100.0%  |  |
| Age Groups * Judge quality of school from     | 108       | 100.0% | О    | .0%       | 108   | 100.0%  |  |

GRAPH

/BAR(GROUPED) = PCT BY webcom BY age\_grp .

### Graph

[DataSet3] /Users/wendi/Desktop/MP30\_Oklahoma\_SPSS.sav



Coll. uses web comm. w/students

GRAPH

/BAR(GROUPED)=PCT BY webinfo BY age\_grp .

# Graph



GRAPH
 /BAR(GROUPED)=PCT BY w\_email BY age\_grp .

## Graph



GRAPH
 /BAR(GROUPED)=PCT BY w\_visit BY age\_grp .

## Graph



GRAPH /BAR(GROUPED)=PCT BY w\_decide BY age\_grp .

## Graph



GRAPH
 /BAR(GROUPED)=PCT BY w\_qual BY age\_grp .

## Graph



ouage quanty of someof from websit

CROSSTABS

/TABLES=age\_grp BY comp\_num tv\_num h\_access w\_access sch\_acc w\_speed updates tm\_day email\_ans fac\_socnet

fac\_tm col\_secure col\_bus text\_addr

/FORMAT= AVALUE TABLES

/CELLS= COUNT ROW COLUMN TOTAL .

### **Crosstabs**

[DataSet3] /Users/wendi/Desktop/MP30\_Oklahoma\_SPSS.sav

### **Case Processing Summary**

|                       |     |         | Ca   | ses       |       |         |  |
|-----------------------|-----|---------|------|-----------|-------|---------|--|
|                       | Va  | lid     | Miss | sing      | Total |         |  |
|                       | N   | Percent | N    | N Percent |       | Percent |  |
| Age Groups * Number   | 107 | 99.