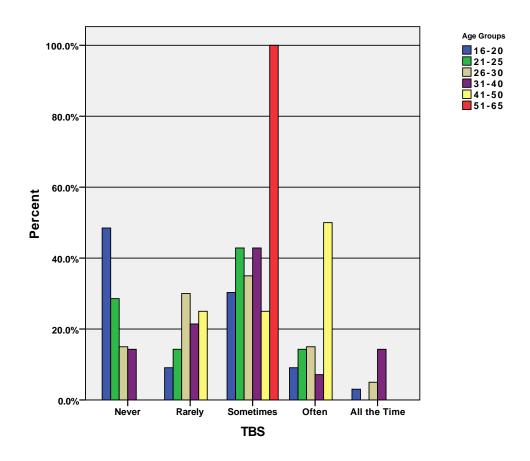

n Age Groups | 30.3%  | 31.3%  | 25.3%     | 9.1%   | 4.0%         | 100.0% |
|            | Total | % within TLC        | 100.0% | 100.0% | 100.0%    | 100.0% | 100.0%       | 100.0% |
|            |       | % of Total          | 30.3%  | 31.3%  | 25.3%     | 9.1%   | 4.0%         | 100.0% |

GRAPH

 $/BAR(GROUPED) = PCT BY shophome BY age\_grp$  .

# Graph



 $\label{eq:graph} $$ \mbox{GRAPH} $$ \mbox{BAR}(\mbox{GROUPED}) = \mbox{PCT BY shopchnl BY age\_grp} .$ 

## Graph



GRAPH
 /BAR(GROUPED)=PCT BY shopnbc BY age\_grp .

## Graph



GRAPH
 /BAR(GROUPED)=PCT BY soap BY age\_grp .

# Graph



GRAPH
 /BAR(GROUPED)=PCT BY speed BY age\_grp .

# Graph



GRAPH
 /BAR(GROUPED)=PCT BY spike BY age\_grp .

# Graph



 $\label{eq:graph} $$ \mbox{GROUPED)=PCT BY tbs BY age\_grp .}$ 

# Graph



 $\label{eq:graph} $$ \mbox{\tt GROUPED)=PCT BY tlc BY age\_grp .}$ 

# Graph



#### CROSSTABS

/TABLES=age\_grp  $\,$  BY tnt travel vhl usa telemund univision qvc weather hsn /FORMAT=  $\,$  AVALUE  $\,$  TABLES

/CELLS= COUNT ROW COLUMN TOTAL .

### **Crosstabs**

[DataSet3] /Users/wendi/Desktop/MP30\_Oklahoma\_SPSS.sav

### **Case Processing Summary**

|                        |     |         | Ca   | ses     |       |         |
|------------------------|-----|---------|------|---------|-------|---------|
|                        | Va  | lid     | Miss | sing    | Total |         |
|                        | N   | Percent | N    | Percent | N     | Percent |
| Age Groups * TNT       | 101 | 93.5%   | 7    | 6.5%    | 108   | 100.0%  |
| Age Groups * Travel    | 101 | 93.5%   | 7