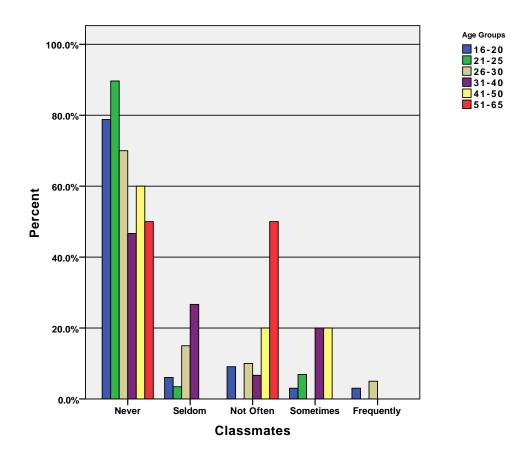

.0% | 100.0% | 100.0% | 100.0% |
|                     |        | % of Total                           | 42.4%  | 33.3%  | 9.1%   | 9.1%   | 6.1%   | 100.0% |

GRAPH

/BAR(GROUPED)=PCT BY myspc BY age\_grp .

### Graph

[DataSet3] /Users/wendi/Desktop/MP30\_Oklahoma\_SPSS.sav



GRAPH

/BAR(GROUPED)=PCT BY facebk BY age\_grp .

### Graph



 $\label{eq:graph} \mbox{\tt GROUPED)=PCT BY youtb BY age\_grp .}$ 

# Graph



GRAPH
 /BAR(GROUPED)=PCT BY flckr BY age\_grp .

# Graph



GRAPH
 /BAR(GROUPED)=PCT BY bebo BY age\_grp .

## Graph



GRAPH
 /BAR(GROUPED)=PCT BY dlicous BY age\_grp .

### Graph



GRAPH
 /BAR(GROUPED)=PCT BY yahoo\_grp BY age\_grp .

## Graph



GRAPH
 /BAR(GROUPED)=PCT BY google\_grp BY age\_grp .

# Graph



GRAPH
 /BAR(GROUPED)=PCT BY classmte BY age\_grp .

# Graph



 $\label{eq:graph} $$ \mbox{\tt GROUPED)=PCT BY frndster BY age\_grp .}$ 

# Graph



GRAPH
 /BAR(GROUPED)=PCT BY couchsurf BY age\_grp .

### Graph



GRAPH
 /BAR(GROUPED)=PCT BY gaia BY age\_grp .

### Graph



GRAPH
 /BAR(GROUPED)=PCT BY twttr BY age\_grp .

# Graph



GRAPH
 /BAR(GROUPED)=PCT BY virt\_othr BY age\_grp .

## Graph



CROSSTABS

/TABLES=myspc\_vst myspc\_acct myspc\_oldfnd myspc\_meet myspc\_pic myspc\_loc myspc\_post myspc\_gm f  $cbk_vst$ 

fcbk\_acct fcbk\_oldfnd fcbk\_meet fcbk\_pic fcbk\_loc fcbk\_post fcbk\_gm youtb\_vst youtb\_acct youtb\_o
ldfnd youtb\_meet

youtb\_pic youtb\_loc youtb\_post youtb\_gm BY age\_grp

/FORMAT= AVALUE TABLES

/CELLS= COUNT ROW COLUMN TOTAL .

#### **Crosstabs**

[DataSet3] /Users/wendi/Desktop/MP30\_Oklahoma\_SPSS.sav

#### **Case P