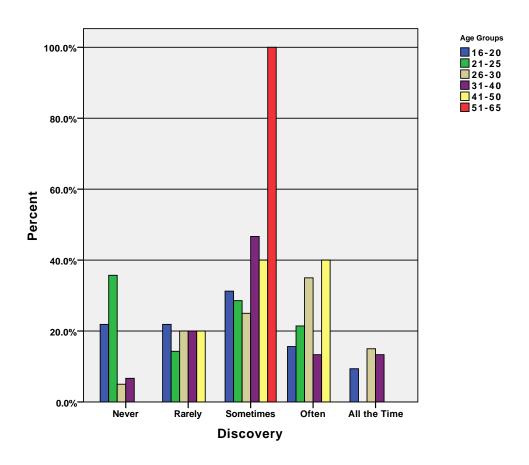

| 33        | 22     | 8            | 101    |
|            | Total | % within Age Groups | 18.8%  | 18.8%  | 32.7%     | 21.8%  | 7.9%         | 100.0% |
|            | Total | % within Discovery  | 100.0% | 100.0% | 100.0%    | 100.0% | 100.0%       | 100.0% |
|            |       | % of Total          | 18.8%  | 18.8%  | 32.7%     | 21.8%  | 7.9%         | 100.0% |

GRAPH

 $/BAR(GROUPED) = PCT BY cmt BY age\_grp .$ 

# Graph

[DataSet3] /Users/wendi/Desktop/MP30\_Oklahoma\_SPSS.sav



GRAPH
 /BAR(GROUPED)=PCT BY comedy BY age\_grp .

## Graph



GRAPH
 /BAR(GROUPED)=PCT BY court\_tv BY age\_grp .

## Graph



GRAPH
 /BAR(GROUPED)=PCT BY cspan BY age\_grp .

# Graph



GRAPH
 /BAR(GROUPED)=PCT BY cw BY age\_grp .

# Graph



GRAPH
 /BAR(GROUPED)=PCT BY discov BY age\_grp .

# Graph



#### CROSSTABS

/TABLES=age\_grp BY espn food fx g4 history hgtv lifetime /FORMAT= AVALUE TABLES /CELLS= COUNT ROW COLUMN TOTAL .

#### **Crosstabs**

[DataSet3] /Users/wendi/Desktop/MP30\_Oklahoma\_SPSS.sav

#### **Case Processing Summary**

|                       |     |         | Ca   | ses     |     |         |
|-----------------------|-----|---------|------|---------|-----|---------|
|                       | Va  | lid     | Miss | sing    | To  | tal     |
|                       | N   | Percent | N    | Percent | N   | Percent |
| Age Groups * ESPN     | 100 | 92.6%   | 8    | 7.4%    | 108 | 100.0%  |
| Age Groups * Food     | 99  | 91.7%   | 9    | 8.3%    | 108 | 100.0%  |
| Age Groups * FX       | 99  | 91.7%   | 9    | 8.3%    | 108 | 100.0%  |
| Age Groups * G4       | 99