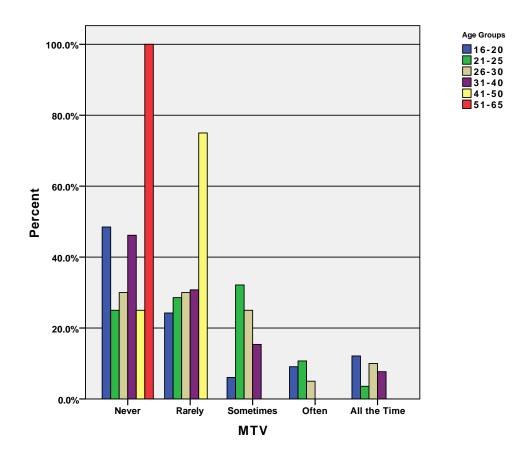

|       | % within SciFi      | .0%    | 4.5%   | .0%       | .0%    | .0%          | 1.0%   |  |
|            |       | % of Total          | .0%    | 1.0%   | .0%       | .0%    | .0%          | 1.0%   |  |
|            | Total | Count               | 42     | 22     | 19        | 13     | 4            | 100    |  |
|            |       | % within Age Groups | 42.0%  | 22.0%  | 19.0%     | 13.0%  | 4.0%         | 100.0% |  |
|            |       | % within SciFi      | 100.0% | 100.0% | 100.0%    | 100.0% | 100.0%       | 100.0% |  |
|            |       | % of Total          | 42.0%  | 22.0%  | 19.0%     | 13.0%  | 4.0%         | 100.0% |  |

GRAPH

/BAR(GROUPED)=PCT BY logo BY age\_grp .

## Graph



 $\label{eq:graph} $$ \mbox{GROUPED)=PCT BY mtv BY age\_grp .}$ 

# Graph



GRAPH
 /BAR(GROUPED)=PCT BY myntwk BY age\_grp .

# Graph



GRAPH
 /BAR(GROUPED)=PCT BY nick BY age\_grp .

## Graph



 $\label{eq:graph} $$ \mbox{GROUPED)=PCT BY oln BY age\_grp .}$ 

# Graph



GRAPH
 /BAR(GROUPED)=PCT BY oxygen BY age\_grp .

## Graph



GRAPH
 /BAR(GROUPED)=PCT BY scifi BY age\_grp .

# Graph



#### CROSSTABS

/TABLES=age\_grp BY shophome shopchnl shopnbc soap speed spike tbs tlc /FORMAT= AVALUE TABLES

/CELLS= COUNT ROW COLUMN TOTAL .

### **Crosstabs**

[DataSet3] /Users/wendi/Desktop/MP30\_Oklahoma\_SPSS.sav

### **Case Processing Summary**

|                       |     |           | Ca   | ses       |       |         |
|-----------------------|-----|-----------|------|-----------|-------|---------|
|                       | Va  | lid       | Miss | sing