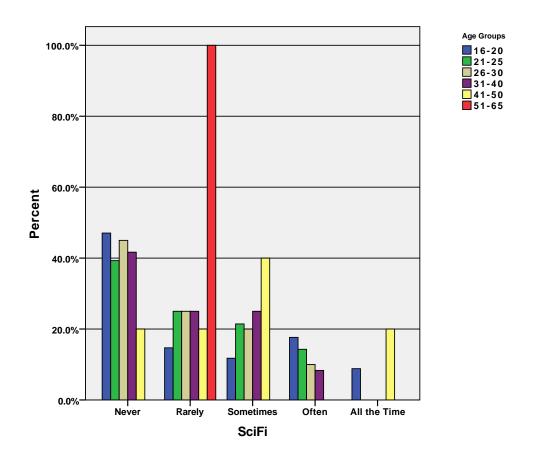

00    |  |
|            |       | % within Age Groups | 42.0%  | 22.0%  | 19.0%     | 13.0%  | 4.0%         | 100.0% |  |
|            |       | % within SciFi      | 100.0% | 100.0% | 100.0%    | 100.0% | 100.0%       | 100.0% |  |
|            |       | % of Total          | 42.0%  | 22.0%  | 19.0%     | 13.0%  | 4.0%         | 100.0% |  |

GRAPH

/BAR(GROUPED)=PCT BY logo BY age\_grp .

## Graph



 $\label{eq:graph} $$ \mbox{GROUPED)=PCT BY mtv BY age\_grp .}$ 

# Graph



GRAPH
 /BAR(GROUPED)=PCT BY myntwk BY age\_grp .

# Graph



GRAPH
 /BAR(GROUPED)=PCT BY nick BY age\_grp .

## Graph



 $\label{eq:graph} $$ \mbox{GROUPED)=PCT BY oln BY age\_grp .}$ 

# Graph



GRAPH
 /BAR(GROUPED)=PCT BY oxygen BY age\_grp .

## Graph



GRAPH
 /BAR(GROUPED)=PCT BY scifi BY age\_grp .

# Graph



#### CROSSTABS

/TABLES=age\_grp BY shophome shopchnl shopnbc soap speed spike tbs tlc /FORMAT= AVALUE TABLES

/CELLS= COUNT ROW COLUMN TOTAL .

### **Crosstabs**

[DataSet3] /Users/wendi/Desktop/MP30\_Oklahoma\_SPSS.sav

### **Case Processing Summary**

|                       |     |           | Ca   | ses       |       |         |
|-----------------------|-----|-----------|------|-----------|-------|---------|
|                       | Va  | lid       | Miss | sing      | Total |         |
|                       | N   | Percent   | N    | N Percent |       | Percent |
| Age Groups *          | 98  | 90.7%     | 10   | 9.3%      | 108   | 100.0%  |
| Age Groups * The      | 99  | 91.7%     | 9    | 8.3%      | 108   | 100.0%  |
| Age Groups * Shop NBC | 100 | 92.6%     | 8    | 7.4%