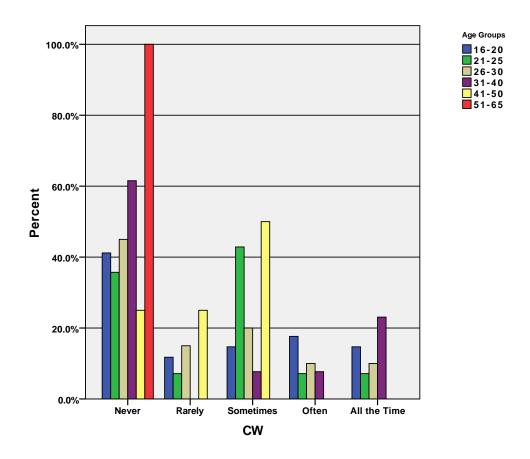

|
|            |       | Count               | 19     | 19     | 33        | 22     | 8            | 101    |
|            | Total | % within Age Groups | 18.8%  | 18.8%  | 32.7%     | 21.8%  | 7.9%         | 100.0% |
|            | Total | % within Discovery  | 100.0% | 100.0% | 100.0%    | 100.0% | 100.0%       | 100.0% |
|            |       | % of Total          | 18.8%  | 18.8%  | 32.7%     | 21.8%  | 7.9%         | 100.0% |

GRAPH

 $/BAR(GROUPED) = PCT BY cmt BY age\_grp .$ 

# Graph

[DataSet3] /Users/wendi/Desktop/MP30\_Oklahoma\_SPSS.sav



GRAPH
 /BAR(GROUPED)=PCT BY comedy BY age\_grp .

## Graph



GRAPH
 /BAR(GROUPED)=PCT BY court\_tv BY age\_grp .

## Graph



GRAPH
 /BAR(GROUPED)=PCT BY cspan BY age\_grp .

# Graph



GRAPH
 /BAR(GROUPED)=PCT BY cw BY age\_grp .

# Graph



GRAPH
 /BAR(GROUPED)=PCT BY discov BY age\_grp .

# Graph



#### CROSSTABS

/TABLES=age\_grp BY espn food fx g4 history hgtv lifetime /FORMAT= AVALUE TABLES /CELLS= COUNT ROW COLUMN TOTAL .

#### **Crosstabs**

[DataSet3] /Users/wendi/Desktop/MP30\_Oklahoma\_SPSS.sav

#### **Case Processing Summary**

|                       |     |         | Ca   | ses     |     |         |
|-----------------------|-----|---------|------|---------|-----|---------|
|                       | Va  | lid     | Miss | sing    | To  | tal     |
|                       | N   | Percent | N    | Percent | N   | Percent |
| Age Groups * ESPN     | 100 | 92.6%   | 8    | 7.4%    | 108 | 100.0%  |
| Age Groups * Food     | 99  | 91.7%   | 9    | 8.3%    | 108 | 100.0%  |
| Age Groups * FX       | 99  | 91.7%   | 9