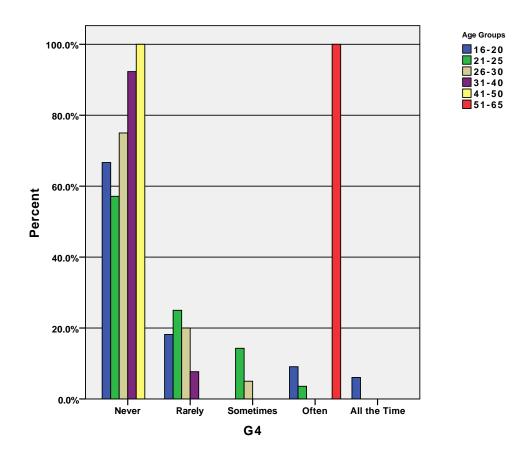

| % of Total          | .0%    | 1.0%   | .0%       | 1.0%   | .0%          | 2.0%   |
|            |       | Count               | 35     | 20     | 24        | 17     | 6            | 102    |
|            | Total | % within Age Groups | 34.3%  | 19.6%  | 23.5%     | 16.7%  | 5.9%         | 100.0% |
|            | Total | % within Lifetime   | 100.0% | 100.0% | 100.0%    | 100.0% | 100.0%       | 100.0% |
|            |       | % of Total          | 34.3%  | 19.6%  | 23.5%     | 16.7%  | 5.9%         | 100.0% |

GRAPH

/BAR(GROUPED)=PCT BY espn BY age\_grp .

## Graph



GRAPH
 /BAR(GROUPED)=PCT BY food BY age\_grp .

# Graph



GRAPH
 /BAR(GROUPED)=PCT BY fx BY age\_grp .

# Graph



 $\begin{tabular}{ll} $\tt GRAPH$ & /BAR(GROUPED)=PCT BY g4 BY age\_grp . \end{tabular}$ 

# Graph



 $\label{eq:graph} $$ \mbox{\tt GROUPED)=PCT BY history BY age\_grp .}$ 

# Graph



GRAPH
 /BAR(GROUPED)=PCT BY hgtv BY age\_grp .

# Graph



GRAPH
 /BAR(GROUPED)=PCT BY lifetime BY age\_grp .

# Graph



#### CROSSTABS

/TABLES=age\_grp BY logo mtv myntwk nick oln oxygen scifi /FORMAT= AVALUE TABLES /CELLS= COUNT ROW COLUMN TOTAL .

#### **Crosstabs**

[DataSet3] /Users/wendi/Desktop/MP30\_Oklahoma\_SPSS.sav

#### **Case Processing Summary**

|                     |             |       | Ca   | ses     |     |         |
|---------------------|-------------|-------|------|---------|-----|---------|
|                     | Va          | lid   | Miss | sing    | To  | tal     |
|                     | N Percent N |       | N    | Percent | N   | Percent |
| Age Groups * LOGO   | 97