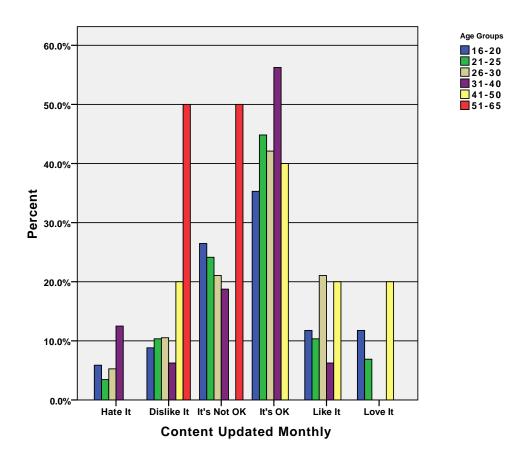

GRAPH
 /BAR(GROUPED)=PCT BY image\_ch BY age\_grp .

### Graph



GRAPH
 /BAR(GROUPED)=PCT BY nopic BY age\_grp .

## Graph



 $\label{eq:graph} $$ \mbox{\tt GROUPED)=PCT BY flash BY age\_grp .}$ 

## Graph



GRAPH
 /BAR(GROUPED)=PCT BY lot2do BY age\_grp .

# Graph



GRAPH
 /BAR(GROUPED)=PCT BY lot2read BY age\_grp .

# Graph



GRAPH
 /BAR(GROUPED)=PCT BY game BY age\_grp .

# Graph



GRAPH
 /BAR(GROUPED)=PCT BY podcast BY age\_grp .

# Graph



 $\label{eq:graph} $$ \mbox{GROUPED)=PCT BY search BY age\_grp .}$ 

## Graph



GRAPH /BAR(GROUPED)=PCT BY clicklinks BY age\_grp .

## Graph



GRAPH
 /BAR(GROUPED)=PCT BY cont\_dly BY age\_grp .

## Graph



GRAPH
 /BAR(GROUPED)=PCT BY cont\_wkly BY age\_grp .

# Graph



GRAPH
 /BAR(GROUPED)=PCT BY cont\_mthly BY age\_grp .

## Graph



GRAPH
 /BAR(GROUPED)=PCT BY webstu BY age\_grp .

## Graph



GRAPH
 /BAR(GROUPED)=PCT BY newsblog BY age\_grp .

# Graph



GRAPH
 /BAR(GROUPED)=PCT BY vid\_prog BY age\_grp .

## Graph



GRAPH
 /BAR(GROUPED)=PCT BY vid\_tour BY age\_grp .

# Graph



GRAPH
 /BAR(GROUPED)=PCT BY reg\_onl BY age\_grp .

# Graph



GRAPH
 /BAR(GROUPED)=PCT BY pay\_onl BY age\_grp .

# Graph



GRAPH
 /BAR(GROUPED)=PCT BY buytext BY age\_grp .

# Graph



GRAPH
 /BAR(GROUPED)=PCT BY advs\_onl BY age\_grp .

## Graph



GRAPH
 /BAR(GROUPED)=PCT BY free\_email BY age\_grp .

## Graph



GRAPH
 /BAR(GROUPED)=PCT BY dload\_form BY age\_grp .

# Graph



GRAPH /BAR(GROUPED)=PCT BY dload\_lib BY age\_grp .

# Graph



GRAPH
 /BAR(GROUPED)=PCT BY class\_onl BY age\_grp .

# Graph



#### CROSSTABS

/TABLES=age\_