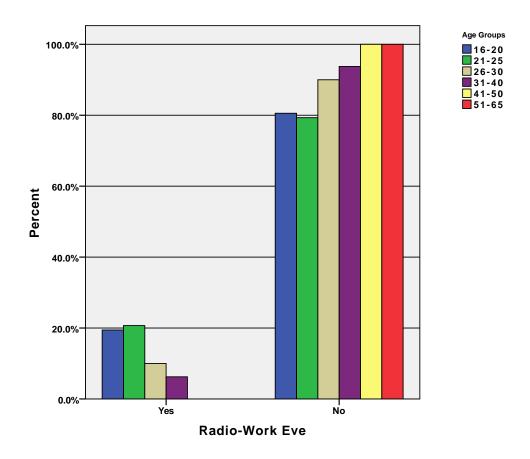

Age Groups \* Radio-Work Eve Crosstabulation

|            |       |                            | Ra     | dio-Work E | Eve                                                                                                                                                          |
|------------|-------|----------------------------|--------|------------|--------------------------------------------------------------------------------------------------------------------------------------------------------------|
|            |       |                            | Yes    | No         | Total                                                                                                                                                        |
|            |       | Count                      | 7      | 29         | 36                                                                                                                                                           |
|            |       | % within Age Groups        | 19.4%  | 80.6%      | Total 29 36 % 100.0% % 33.3% % 33.3% % 29 % 100.0% % 26.9% % 26.9% % 100.0% % 18.5% % 18.5% % 100.0% % 4.6% % 4.6% % 4.6% % 4.6% % 1.9% % 1.9% % 1.9% % 1.9% |
|            | 16-20 | % within Radio-Work<br>Eve | 43.8%  | 31.5%      | 33.3%                                                                                                                                                        |
|            |       | % of Total                 | 6.5%   | 26.9%      | 33.3%                                                                                                                                                        |
|            |       | Count                      | 6      | 23         | 29                                                                                                                                                           |
|            |       | % within Age Groups        | 20.7%  | 79.3%      | 100.0%                                                                                                                                                       |
|            | 21-25 | % within Radio-Work<br>Eve | 37.5%  | 25.0%      | 26.9%                                                                                                                                                        |
|            |       | % of Total                 | 5.6%   | 21.3%      | 26.9%                                                                                                                                                        |
|            |       | Count                      | 2      | 18         | 20                                                                                                                                                           |
|            |       | % within Age Groups        | 10.0%  | 90.0%      | 100.0%                                                                                                                                                       |
|            | 26-30 | % within Radio-Work<br>Eve | 12.5%  | 19.6%      | 18.5%                                                                                                                                                        |
|            |       | % of Total                 | 1.9%   | 16.7%      | 18.5%                                                                                                                                                        |
|            |       | Count                      | 1      | 15         | 16                                                                                                                                                           |
|            |       | % within Age Groups        | 6.2%   | 93.8%      | 16<br>100.0%<br>14.8%                                                                                                                                        |
| Age Groups | 31-40 | % within Radio-Work<br>Eve | 6.2%   | 16.3%      | 14.8%                                                                                                                                                        |
|            |       | % of Total                 | .9%    | 13.9%      | 14.8%                                                                                                                                                        |
|            |       | Count                      | 0      | 5          | 5                                                                                                                                                            |
|            |       | % within Age Groups        | .0%    | 100.0%     | 36 100.0% 33.3% 33.3% 29 100.0% 26.9% 26.9% 100.0% 18.5% 16 100.0% 14.8% 5 100.0% 4.6% 4.6% 2 100.0% 1.9% 1.9% 108                                           |
|            | 41-50 | % within Radio-Work<br>Eve | .0%    | 5.4%       | 4.6%                                                                                                                                                         |
|            |       | % of Total                 | .0%    | 4.6%       | 4.6%                                                                                                                                                         |
|            |       | Count                      | 0      | 2          | 2                                                                                                                                                            |
|            |       | % within Age Groups        | .0%    | 100.0%     | 100.0%                                                                                                                                                       |
|            | 51-65 | % within Radio-Work<br>Eve | .0%    | 2.2%       | 1.9%                                                                                                                                                         |
|            |       | % of Total                 | .0%    | 1.9%       | 1.9%                                                                                                                                                         |
|            |       | Count                      | 16     | 92         | 108                                                                                                                                                          |
|            |       | % within Age Groups        | 14.8%  | 85.2%      | 100.0%                                                                                                                                                       |
|            | Total | % within Radio-Work<br>Eve | 100.0% | 100.0%     | 100.0%                                                                                                                                                       |
|            |       | % of Total                 | 14.8%  | 85.2%      | 100.0%                                                                                                                                                       |