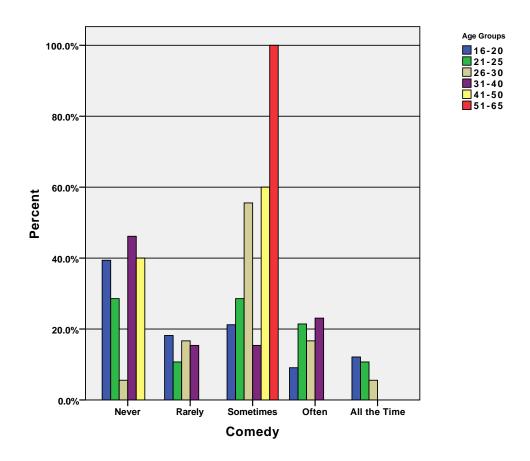

Discovery  | .0%    | .0%    | 3.0%      | .0%    | .0%          | 1.0%   |
|            |       | % of Total          | .0%    | .0%    | 1.0%      | .0%    | .0%          | 1.0%   |
|            |       | Count               | 19     | 19     | 33        | 22     | 8            | 101    |
|            | Total | % within Age Groups | 18.8%  | 18.8%  | 32.7%     | 21.8%  | 7.9%         | 100.0% |
|            | Total | % within Discovery  | 100.0% | 100.0% | 100.0%    | 100.0% | 100.0%       | 100.0% |
|            |       | % of Total          | 18.8%  | 18.8%  | 32.7%     | 21.8%  | 7.9%         | 100.0% |

GRAPH

 $/BAR(GROUPED) = PCT BY cmt BY age\_grp .$ 

# Graph

[DataSet3] /Users/wendi/Desktop/MP30\_Oklahoma\_SPSS.sav



GRAPH
 /BAR(GROUPED)=PCT BY comedy BY age\_grp .

## Graph



GRAPH
 /BAR(GROUPED)=PCT BY court\_tv BY age\_grp .

## Graph



GRAPH
 /BAR(GROUPED)=PCT BY cspan BY age\_grp .

# Graph



GRAPH
 /BAR(GROUPED)=PCT BY cw BY age\_grp .

# Graph



GRAPH
 /BAR(GROUPED)=PCT BY discov BY age\_grp .

# Graph



#### CROSSTABS

/TABLES=age\_grp BY espn food fx g4 history hgtv lifetime /FORMAT= AVALUE TABLES /CELLS= COUNT ROW COLUMN TOTAL .

#### **Crosstabs**

[DataSet3] /Users/wendi/Desktop/MP30\_Oklahoma\_SPSS.sav

#### **Case Processing Summary**

|                       |     |         | Ca   | ses     |     |         |
|-----------------------|-----|---------|------|---------|-----|---------|
|                       | Va  | lid     | Miss | sing    | To  | tal     |
|                       | N   | Percent | N    | Percent | N   | Percent |
| Age Groups