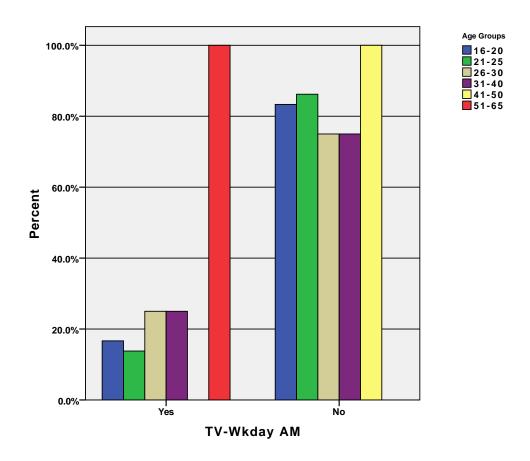

#### **Case Processing Summary**

|                 | Cases     |        |         |         |       |         |
|-----------------|-----------|--------|---------|---------|-------|---------|
|                 | Valid     |        | Missing |         | Total |         |
|                 | N Percent |        | N       | Percent | N     | Percent |
| Age Groups * TV | 108       | 100.0% | О       | .0%     | 108   | 100.0%  |
| Age Groups * TV | 108       | 100.0% | О       | .0%     | 108   | 100.0%  |
| Age Groups * TV | 108       | 100.0% | О       | .0%     | 108   | 100.0%  |
| Age Groups * TV | 108       | 100.0% | О       | .0%     | 108   | 100.0%  |
| Age Groups * TV | 108       | 100.0% | О       | .0%     | 108   | 100.0%  |
| Age Groups * TV | 108       | 100.0% | О       | .0%     | 108   | 100.0%  |