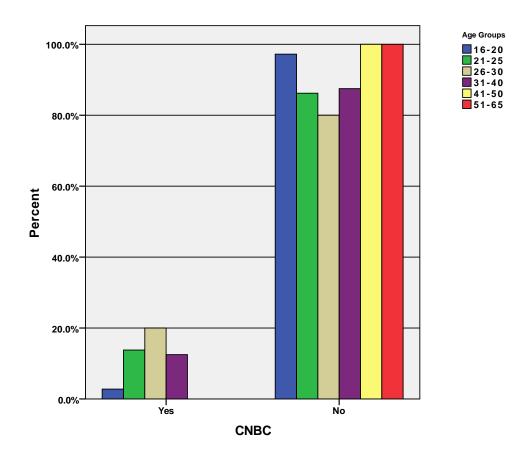

| 2      |  |
| Age Groups |       | % within Age Groups          | .0%    | 100.0%           | 100.0% |  |
|            |       | % within Don't Watch<br>News | .0%    | 2.2%             | 1.9%   |  |
|            |       | % of Total                   | .0%    | 1.9%             | 1.9%   |  |
|            |       | Count                        | 19     | 89               | 108    |  |
|            |       | % within Age Groups          | 17.6%  | 82.4%            | 100.0% |  |
|            | Total | % within Don't Watch<br>News | 100.0% | 100.0%           | 100.0% |  |
|            |       | % of Total                   | 17.6%  | 82.4%            | 100.0% |  |

GRAPH

/BAR(GROUPED) = PCT BY bloom BY age\_grp .

# Graph



GRAPH
 /BAR(GROUPED)=PCT BY cnbc BY age\_grp .

# Graph



GRAPH
 /BAR(GROUPED)=PCT BY cnn BY age\_grp .

# Graph



 $\label{eq:graph} $$ \mbox{\tt GROUPED)$=PCT BY foxnews BY age\_grp .}$ 

# Graph



GRAPH
 /BAR(GROUPED)=PCT BY msnbc BY age\_grp .

# Graph



 $\label{eq:graph} $$ \mbox{GROUPED} = \mbox{PCT BY hln BY age\_grp .}$ 

# Graph



GRAPH
 /BAR(GROUPED)=PCT BY erly\_loc BY age\_grp .

# Graph



GRAPH
 /BAR(GROUPED)=PCT BY late\_loc BY age\_grp .

## Graph



GRAPH
 /BAR(GROUPED)=PCT BY no\_wtch BY age\_grp .

# Graph



CROSSTABS

/TABLES=age\_grp BY abc cbs fox nbc pbs /FORMAT= AVALUE TABLES /CELLS= COUNT ROW COLUMN TOTAL .

#### **Crosstabs**

[DataSet3] /Users/wendi/Desktop/MP30\_Oklahoma\_SPSS.sav

#### **Case Processing Summary**

|                  |       | Cases   |         |         |       |         |  |  |
|-------------