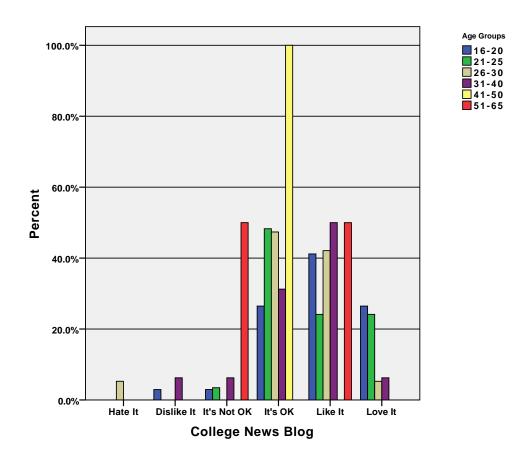

h



 $\label{eq:graph} $$ \mbox{\tt GROUPED)=PCT BY flash BY age\_grp .}$ 

## Graph



GRAPH
 /BAR(GROUPED)=PCT BY lot2do BY age\_grp .

# Graph



GRAPH
 /BAR(GROUPED)=PCT BY lot2read BY age\_grp .

# Graph



GRAPH
 /BAR(GROUPED)=PCT BY game BY age\_grp .

# Graph



GRAPH
 /BAR(GROUPED)=PCT BY podcast BY age\_grp .

# Graph



 $\label{eq:graph} $$ \mbox{GROUPED)=PCT BY search BY age\_grp .}$ 

## Graph



GRAPH /BAR(GROUPED)=PCT BY clicklinks BY age\_grp .

## Graph



GRAPH
 /BAR(GROUPED)=PCT BY cont\_dly BY age\_grp .

## Graph



GRAPH
 /BAR(GROUPED)=PCT BY cont\_wkly BY age\_grp .

# Graph



GRAPH
 /BAR(GROUPED)=PCT BY cont\_mthly BY age\_grp .

## Graph



GRAPH
 /BAR(GROUPED)=PCT BY webstu BY age\_grp .

## Graph



GRAPH
 /BAR(GROUPED)=PCT BY newsblog BY age\_grp .

# Graph



GRAPH
 /BAR(GROUPED)=PCT BY vid\_prog BY age\_grp .

## Graph



GRAPH
 /BAR(GROUPED)=PCT BY vid\_tour BY age\_grp .

# Graph



GRAPH
 /BAR(GROUPED)=PCT BY reg\_onl BY age\_grp .

# Graph



GRAPH
 /BAR(GROUPED)=PCT BY pay\_onl BY age\_grp .

# Graph



GRAPH
 /BAR(GROUPED)=PCT BY buytext BY age\_grp .

# Graph



GRAPH
 /BAR(GROUPED)=PCT BY advs\_onl BY age\_grp .

## Graph



GRAPH
 /BAR(GROUPED)=PCT BY free\_email BY age\_grp .

## Graph



GRAPH
 /BAR(GROUPED)=PCT BY dload\_form BY age\_grp .

# Graph



GRAPH /BAR(GROUPED)=PCT BY dload\_lib BY age\_grp .

# Graph



GRAPH
 /BAR(GROUPED)=PCT BY class\_onl BY age\_grp .

# Graph



#### CROSSTABS

/TABLES=age\_grp BY funweb infoweb gas\_gen gas\_col gas\_online /FORMAT= AVALUE TABLES /CELLS= COUNT ROW COLUMN TOTAL .

#### **Crosstabs