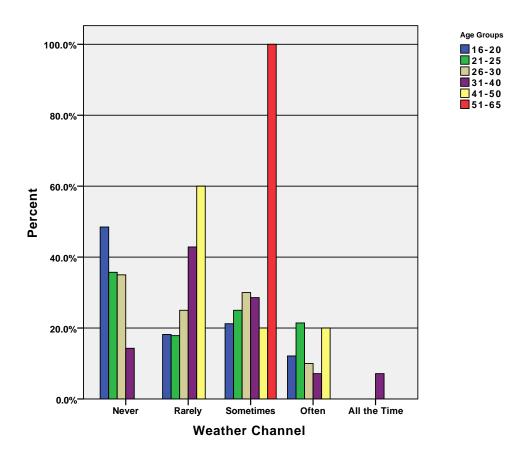

0.0% | 100.0% | 100.0% |  |
|            |       | % of Total                        | 83.8%  | 10.1%     | 5.1%   | 1.0%   | 100.0% |  |

GRAPH

 $/ {\tt BAR(GROUPED) = PCT \ BY \ tnt \ BY \ age\_grp}$  .

### Graph

[DataSet3] /Users/wendi/Desktop/MP30\_Oklahoma\_SPSS.sav



GRAPH

/BAR(GROUPED)=PCT BY travel BY age\_grp .

### Graph



GRAPH
 /BAR(GROUPED)=PCT BY vh1 BY age\_grp .

# Graph



GRAPH
 /BAR(GROUPED)=PCT BY usa BY age\_grp .

# Graph



 $\label{eq:graph} $$ \mbox{GRAPH} $$ \mbox{BAR}(\mbox{GROUPED}) = \mbox{PCT BY telemund BY age\_grp} .$ 

# Graph



GRAPH
 /BAR(GROUPED)=PCT BY univision BY age\_grp .

## Graph



 $\label{eq:graph} $$ \mbox{GROUPED)=PCT BY qvc BY age\_grp .}$ 

# Graph



 $\label{eq:graph} $$ \mbox{\tt GROUPED)=PCT BY weather BY age\_grp .}$ 

# Graph



GRAPH
 /BAR(GROUPED)=PCT BY hsn BY age\_grp .

# Graph



CROSSTABS

/TABLES=age\_grp BY ppr\_dly ppr\_day /FORMAT= AVALUE TABLES /CELLS= COUNT ROW COLUMN TOTAL .

### **Crosstabs**

[DataSet3] /Users/wendi/Desktop/MP30\_Oklahoma\_SPSS.sav

### **Case Processing Summary**

|                   |     |         | Ca   | ses     |     |         |  |  |  |  |
|-------------------|-----|---------|------|---------|-----|---------|--|--|--|--|
|                   | Va  | lid     | Miss | sing    | To  | Total   |  |  |  |  |
|                   | N   | Percent | N    | Percent | N   | Percent |  |  |  |  |
| Age Groups * Read | 104 | 96.3%   | 4    | 3.7%    | 108 | 100.0%  |  |  |  |  |
| Age Groups * Read | 94  | 87.0%   | 14   | 13.0%   | 108 | 100.0%  |  |  |  |  |

### Age Groups \* Read Da