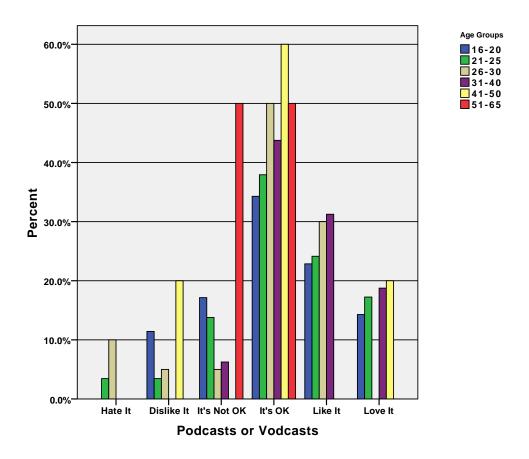

PCT} \ {\tt BY webleft} $\ {\tt BY age\_grp} \ .$ 

## Graph



 $\label{eq:graph} $$ \mbox{\tt GROUPED)=PCT BY webfloat BY age\_grp .}$ 

## Graph



GRAPH
 /BAR(GROUPED)=PCT BY stu\_pic BY age\_grp .

### Graph



GRAPH
 /BAR(GROUPED)=PCT BY camp\_pic BY age\_grp .

## Graph



GRAPH
 /BAR(GROUPED)=PCT BY fac\_pic BY age\_grp .

## Graph



GRAPH
 /BAR(GROUPED)=PCT BY image\_ch BY age\_grp .

### Graph



GRAPH
 /BAR(GROUPED)=PCT BY nopic BY age\_grp .

## Graph



 $\label{eq:graph} $$ \mbox{\tt GROUPED)=PCT BY flash BY age\_grp .}$ 

## Graph



GRAPH
 /BAR(GROUPED)=PCT BY lot2do BY age\_grp .

# Graph



GRAPH
 /BAR(GROUPED)=PCT BY lot2read BY age\_grp .

# Graph



GRAPH
 /BAR(GROUPED)=PCT BY game BY age\_grp .

# Graph



GRAPH
 /BAR(GROUPED)=PCT BY podcast BY age\_grp .

# Graph



 $\label{eq:graph} $$ \mbox{GROUPED)=PCT BY search BY age\_grp .}$ 

## Graph



GRAPH /BAR(GROUPED)=PCT BY clicklinks BY age\_grp .

## Graph



GRAPH
 /BAR(GROUPED)=PCT BY cont\_dly BY age\_grp .

## Graph



GRAPH
 /BAR(GROUPED)=PCT BY cont\_wkly BY age\_grp .

# Graph



GRAPH
 /BAR(GROUPED)=PCT BY cont\_mthly BY age\_grp .

## Graph



GRAPH
 /BAR(GROUPED)=PCT BY webstu BY age\_grp .

## Graph



GRAPH
 /BAR(GROUPED)=PCT BY newsblog BY age\_grp .

# Graph



GRAPH
 /BAR(GROUPED)=PCT BY vid\_prog BY age\_grp .

## Graph



GRAPH
 /BAR(GROUPED)=PCT BY vid\_tour BY age\_grp .

# Graph



GRAPH
 /BAR(GROUPED)=PCT BY reg\_onl BY age\_grp .

# Graph



GRAPH
 /BAR(GROUPED)=PCT BY pay\_onl BY age\_grp .

# Graph



GRAPH
 /BAR(GROUPED)=PCT BY buytext BY age\_grp .

# Graph



GRAPH
 /BAR(G