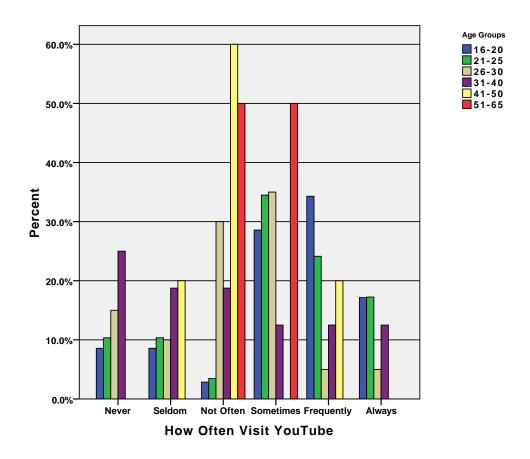

_grp .

## Graph



GRAPH
 /BAR(GROUPED)=PCT BY myspc\_loc BY age\_grp .

## Graph



GRAPH
 /BAR(GROUPED)=PCT BY myspc\_post BY age\_grp .

## Graph



GRAPH
 /BAR(GROUPED)=PCT BY myspc\_gm BY age\_grp .

## Graph



GRAPH
 /BAR(GROUPED)=PCT BY fcbk\_vst BY age\_grp .

# Graph



GRAPH
 /BAR(GROUPED)=PCT BY fcbk\_acct BY age\_grp .

### Graph



GRAPH
 /BAR(GROUPED)=PCT BY fcbk\_oldfnd BY age\_grp .

# Graph



GRAPH
 /BAR(GROUPED)=PCT BY fcbk\_meet BY age\_grp .

# Graph



GRAPH
 /BAR(GROUPED)=PCT BY fcbk\_pic BY age\_grp .

# Graph



GRAPH
 /BAR(GROUPED)=PCT BY fcbk\_loc BY age\_grp .

# Graph



GRAPH
 /BAR(GROUPED)=PCT BY fcbk\_post BY age\_grp .

# Graph



GRAPH
 /BAR(GROUPED)=PCT BY fcbk\_gm BY age\_grp .

# Graph



GRAPH
 /BAR(GROUPED)=PCT BY youtb\_vst BY age\_grp .

# Graph



GRAPH
 /BAR(GROUPED)=PCT BY youtb\_acct BY age\_grp .

## Graph



GRAPH
 /BAR(GROUPED)=PCT BY youtb\_oldfnd BY age\_grp .

# Graph



GRAPH
 /BAR(GROUPED)=PCT BY youtb\_meet BY age\_grp .

# Graph



GRAPH
 /BAR(GROUPED)=PCT BY youtb\_pic BY age\_grp .

# Graph



GRAPH
 /BAR(GROUPED)=PCT BY youtb\_loc BY age\_grp .

# Graph



GRAPH
 /BAR(GROUPED)=PCT BY youtb\_post BY age\_grp .

### Graph



GRAPH
 /BAR(GROUPED)=PCT BY youtb\_gm BY age\_grp .

# Graph



#### CROSSTABS

/FORMAT= AVALUE TABLES

/CELLS= COUNT ROW COLUMN TOTAL .

#### **Crosstabs**

[DataSet3] /Users/wendi/Desktop/MP30\_Oklahoma\_SPSS.sav

#### **Case Processing Summary**

|                        |     |               | Ca | ses     |     |         |
|------------------------|-----|---------------|----|---------|-----|