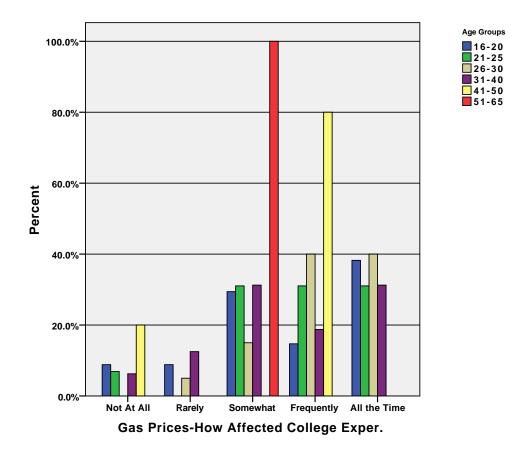

4.4%       | 19.2%     | 17.3%  | 26.0%       | 100.0% |
| Age Groups | Total | % within Gas Prices-<br>Likely to Take Online<br>Courses | 100.0%                                   | 100.0%   | 100.0%      | 100.0%    | 100.0% | 100.0%      | 100.0% |
|            |       | % of Total                                               | 9.6%                                     | 13.5%    | 14.4%       | 19.2%     | 17.3%  | 26.0%       | 100.0% |

GRAPH

/BAR(GROUPED) = PCT BY funweb BY age\_grp .

### Graph

[DataSet3] /Users/wendi/Desktop/MP30\_Oklahoma\_SPSS.sav



GRAPH

/BAR(GROUPED)=PCT BY infoweb BY age\_grp .

## Graph



GRAPH
 /BAR(GROUPED)=PCT BY gas\_gen BY age\_grp .

## Graph



**Gas Prices-How Affected in General** 

GRAPH
 /BAR(GROUPED)=PCT BY gas\_col BY age\_grp .

### Graph



GRAPH
 /BAR(GROUPED)=PCT BY gas\_online BY age\_grp .

### Graph



**Gas Prices-Likely to Take Online Courses** 

#### CROSSTABS

/TABLES=age\_grp BY hrs\_wkly fin\_spp\_fam fin\_spp\_job fin\_spp\_aid fin\_spp\_sch fin\_spp\_oth class\_fun class\_info class\_use

class\_flex class\_intr job\_fun job\_busy job\_flex job\_intr job\_diff
 /FORMAT= AVALUE TABLES

/CELLS= COUNT ROW COLUMN TOTAL .

#### **Crosstabs**

[DataSet3] /Users/wendi/Desktop/MP30\_Oklahoma\_SPSS.sav

#### **Case Processing Summary**

|                                             |     |         | Ca   | ses       |     |         |
|---------------------------------------------|-----|---------|------|-----------|-----|---------|
|                                             | Va  | lid     | Miss | sing      | To  | t