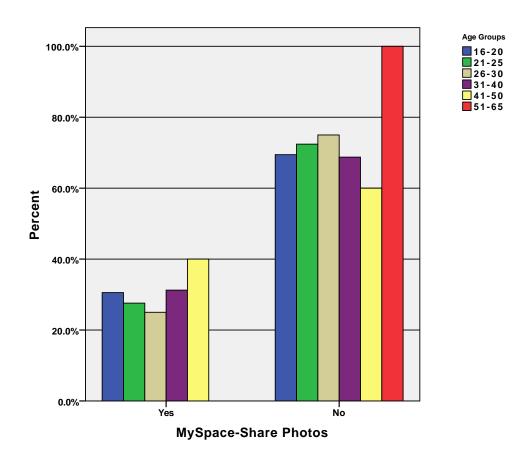

| 36     | 29     | 20     | 16         | 5      | 2      | 108    |
|                    | Total | % within YouTube-Play<br>Games | 33.3%  | 26.9%  | 18.5%  | 14.8%      | 4.6%   | 1.9%   | 100.0% |
|                    |       | % within Age Groups            | 100.0% | 100.0% | 100.0% | 100.0%     | 100.0% | 100.0% | 100.0% |
|                    |       | % of Total                     | 33.3%  | 26.9%  | 18.5%  | 14.8%      | 4.6%   | 1.9%   | 100.0% |

GRAPH

/BAR(GROUPED)=PCT BY myspc\_vst BY age\_grp .

# Graph



GRAPH
 /BAR(GROUPED)=PCT BY myspc\_acct BY age\_grp .

### Graph



GRAPH
 /BAR(GROUPED)=PCT BY myspc\_oldfnd BY age\_grp .

# Graph



GRAPH
 /BAR(GROUPED)=PCT BY myspc\_meet BY age\_grp .

## Graph



GRAPH
/BAR(GROUPED)=PCT BY myspc\_pic BY age\_grp .

## Graph



GRAPH
 /BAR(GROUPED)=PCT BY myspc\_loc BY age\_grp .

## Graph



GRAPH
 /BAR(GROUPED)=PCT BY myspc\_post BY age\_grp .

## Graph



GRAPH
 /BAR(GROUPED)=PCT BY myspc\_gm BY age\_grp .

## Graph



GRAPH
 /BAR(GROUPED)=PCT BY fcbk\_vst BY age\_grp .

# Graph



GRAPH
 /BAR(GROUPED)=PCT BY fcbk\_acct BY age\_grp .

### Graph



GRAPH
 /BAR(GROUPED)=PCT BY fcbk\_oldfnd BY age\_grp .

# Graph



GRAPH
 /BAR(GROUPED)=PCT BY fcbk\_meet BY age\_grp .

# Graph



GRAPH
 /BAR(GROUPED)=PCT BY fcbk\_pic BY age\_grp .

# Graph



GRAPH
 /BAR(GROUPED)=PCT BY fcbk\_loc BY age\_grp .

# Graph



GRAPH
 /BAR(GROUPED)=PCT BY fcbk\_post BY age\_grp .

# Graph



GRAPH
 /BAR(GROUPED)=PCT BY fcbk\_gm BY age\_grp .

# Graph



GRAPH
 /BAR(GROUPED)=PCT BY youtb\_vst BY age\_grp .

# Graph



GRAPH
 /BAR(GROU