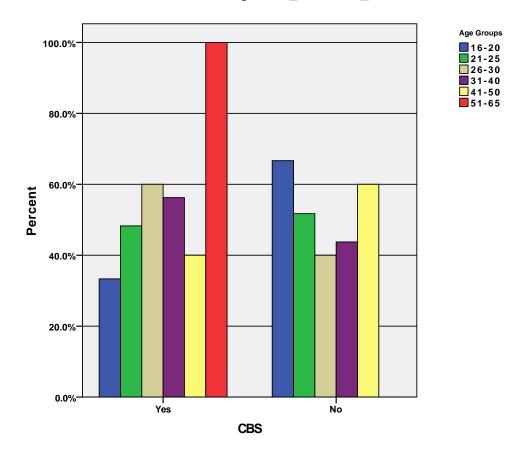

t               | 0      | 2      | 2      |
| A C        |       | % within Age Groups | .0%    | 100.0% | 100.0% |
| Age Groups | 51-65 | % within PBS        | .0%    | 2.4%   | 1.9%   |
|            |       | % of Total          | .0%    | 1.9%   | 1.9%   |
|            |       | Count               | 26     | 82     | 108    |
|            | T-4-1 | % within Age Groups | 24.1%  | 75.9%  | 100.0% |
|            | Total | % within PBS        | 100.0% | 100.0% | 100.0% |
|            |       | % of Total          | 24.1%  | 75.9%  | 100.0% |

GRAPH

/BAR(GROUPED)=PCT BY abc BY age\_grp .

## Graph

[DataSet3] /Users/wendi/Desktop/MP30\_Oklahoma\_SPSS.sav



 $\label{eq:graph} $$ \mbox{GROUPED)=PCT BY cbs BY age\_grp .}$ 

# Graph

[DataSet3] /Users/wendi/Desktop/MP30\_Oklahoma\_SPSS.sav



GRAPH
 /BAR(GROUPED)=PCT BY fox BY age\_grp .

## Graph



GRAPH
 /BAR(GROUPED)=PCT BY nbc BY age\_grp .

# Graph



GRAPH
 /BAR(GROUPED)=PCT BY pbs BY age\_grp .

# Graph



#### CROSSTABS

/TABLES=age\_grp BY a\_n\_e amc animal bet bravo cartoon /FORMAT= AVALUE TABLES /CELLS= COUNT ROW COLUMN TOTAL .

#### **Crosstabs**

[DataSet3] /Users/wendi/Desktop/MP30\_Oklahoma\_SPSS.sav

#### **Case Processing Summary**

|                      |     | Cases   |   |           |     |         |  |  |
|----------------------|-----|---------|---|-----------|-----|---------|--|--|
|                      | Va  | Valid   |   | Missing   |     | tal     |  |  |
|                      | N   | Percent | N | N Percent |     | Percent |  |  |
| Age Groups * A&E     | 100 | 92.6%   | 8 | 7.4%      | 108 | 10