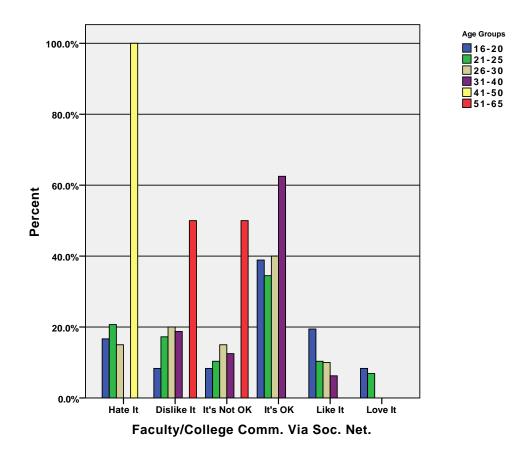

/BAR(GROUPED)=PCT BY comp\_num BY age\_grp .

# Graph

[DataSet3] /Users/wendi/Desktop/MP30\_Oklahoma\_SPSS.sav



GRAPH
 /BAR(GROUPED)=PCT BY tv\_num BY age\_grp .

# Graph



 $\label{eq:graph} $$ \mbox{GROUPED)=PCT BY $h$\_access BY age\_grp .}$ 

# Graph



 $\label{eq:graph} $$ \mbox{GRAPH} $$ \mbox{BAR}(\mbox{GROUPED}) = \mbox{PCT BY $w$\_access BY age\_grp .}$ 

# Graph



GRAPH
 /BAR(GROUPED)=PCT BY sch\_acc BY age\_grp .

# Graph



GRAPH
 /BAR(GROUPED)=PCT BY w\_speed BY age\_grp .

# Graph



GRAPH
 /BAR(GROUPED)=PCT BY updates BY age\_grp .

# Graph



GRAPH
 /BAR(GROUPED)=PCT BY tm\_day BY age\_grp .

# Graph



GRAPH
 /BAR(GROUPED)=PCT BY email\_ans BY age\_grp .

# Graph



**Expected Response Time to Email** 

GRAPH
 /BAR(GROUPED)=PCT BY fac\_socnet BY age\_grp .

# Graph



GRAPH
 /BAR(GROUPED)=PCT BY fac\_tm BY age\_grp .

# Graph



GRAPH
 /BAR(GROUPED)=PCT BY col\_secure BY age\_grp .

# Graph



GRAPH
 /BAR(GROUPED)=PCT BY col\_bus BY age\_grp .

# Graph



GRAPH
 /BAR(GROUPED)=PCT BY text\_addr BY age\_grp .

# Graph



#### CROSSTABS

/TABLES=age\_grp BY color things white style text navall navdeep webleft webfloat stu\_pic camp\_pic fac\_pic image\_ch

nopic flash lot2do lot2read game podcast search clicklinks cont\_dly cont\_wkly cont\_mthly webs tu newsblog vid\_prog

vid\_tour reg\_onl pay\_onl buytext advs\_onl free\_email dload\_form dload\_lib class\_onl
 /FORMAT= AVALUE TABLES

/CELLS= COUNT ROW COLUMN TOTAL .

#### **Crosstabs**

[DataSet3] /Users/wendi/Desktop/MP30\_Oklahoma\_SPSS.sav

#### **Case Processing Summary**

|