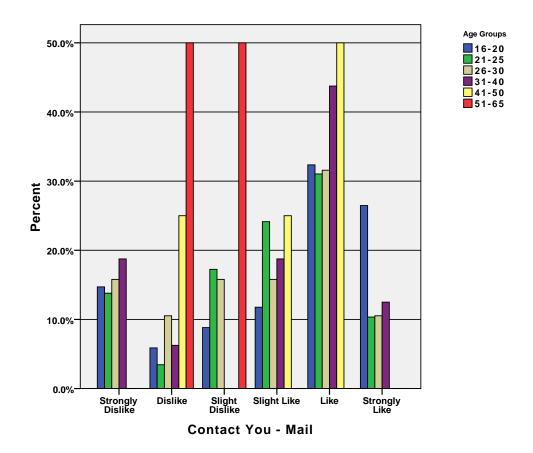

| 1.0%           | .0%            | .0%    | .0%           | 2.0%   |
|            |       | Count                                     | 39                  | 11      | 9              | 20             | 8      | 14            | 101    |
|            |       | % within Age Groups                       | 38.6%               | 10.9%   | 8.9%           | 19.8%          | 7.9%   | 13.9%         | 100.0% |
|            | Total | % within Contact You -<br>Instant Message | 100.0%              | 100.0%  | 100.0%         | 100.0%         | 100.0% | 100.0%        | 100.0% |
|            |       | % of Total                                | 38.6%               | 10.9%   | 8.9%           | 19.8%          | 7.9%   | 13.9%         | 100.0% |

GRAPH

/BAR(GROUPED)=PCT BY mail BY age\_grp .

## Graph



GRAPH
 /BAR(GROUPED)=PCT BY email BY age\_grp .

## Graph



GRAPH
 /BAR(GROUPED)=PCT BY off\_phon BY age\_grp .

## Graph



GRAPH
 /BAR(GROUPED)=PCT BY hm\_phon BY age\_grp .

## Graph



GRAPH
 /BAR(GROUPED)=PCT BY cell\_phon BY age\_grp .

## Graph



GRAPH
 /BAR(GROUPED)=PCT BY textmsg BY age\_grp .

## Graph



GRAPH
 /BAR(GROUPED)=PCT BY im BY age\_grp .

## Graph



#### CROSSTABS

/TABLES=ski bike coffee mall bowl pubtrans carrace movie concert mus\_gam festival hs\_sport col\_sprt freeshppr rwld\_othr BY age\_grp /FORMAT= AVALUE TABLES /CELLS= COUNT ROW COLUMN TOTAL .

### **Crosstabs**

[DataSet3] /Users/wendi/Desktop/MP30\_Oklahoma\_SPSS.sav

#### **Case Processing Summary**

|                        |     |         | Ca   | ses     |     |         |
|------------------------