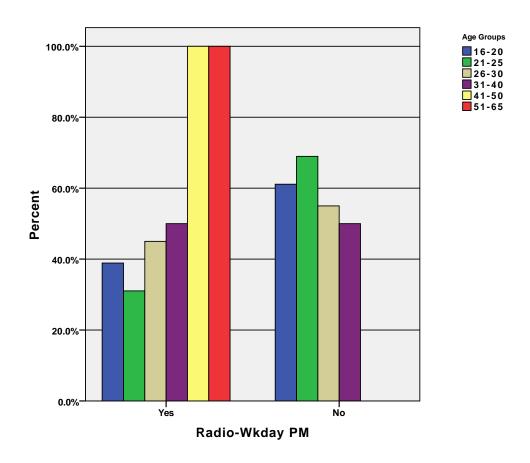

### Age Groups \* Radio-Wkday PM Crosstabulation

|            |       |                            | Rac          | lio-Wkday l | PM     |
|------------|-------|----------------------------|--------------|-------------|--------|
|            |       |                            | Yes No Total |             |        |
|            |       | Count                      | 14           | 22          | 36     |
|            |       | % within Age Groups        | 38.9%        | 61.1%       | 100.0% |
|            | 16-20 | % within Radio-Wkday<br>PM | 29.8%        | 36.1%       | 33.3%  |
|            |       | % of Total                 | 13.0%        | 20.4%       | 33.3%  |
|            |       | Count                      | 9            | 20          | 29     |
|            |       | % within Age Groups        | 31.0%        | 69.0%       | 100.0% |
|            | 21-25 | % within Radio-Wkday<br>PM | 19.1%        | 32.8%       | 26.9%  |
|            |       | % of Total                 | 8.3%         | 18.5%       | 26.9%  |
|            |       | Count                      | 9            | 11          | 20     |
|            |       | % within Age Groups        | 45.0%        | 55.0%       | 100.0% |
|            | 26-30 | % within Radio-Wkday<br>PM | 19.1%        | 18.0%       | 18.5%  |
|            |       | % of Total                 | 8.3%         | 10.2%       | 18.5%  |
|            | 31-40 | Count                      | 8            | 8           | 16     |
|            |       | % within Age Groups        | 50.0%        | 50.0%       | 100.0% |
| Age Groups |       | % within Radio-Wkday<br>PM | 17.0%        | 13.1%       | 14.8%  |
|            |       | % of Total                 | 7.4%         | 7.4%        | 14.8%  |
|            |       | Count                      | 5            | 0           | 5      |
|            |       | % within Age Groups        | 100.0%       | .0%         | 100.0% |
|            | 41-50 | % within Radio-Wkday<br>PM | 10.6%        | .0%         | 4.6%   |
|            |       | % of Total                 | 4.6%         | .0%         | 4.6%   |
|            |       | Count                      | 2            | 0           | 2      |
|            |       | % within Age Groups        | 100.0%       | .0%         | 100.0% |
|            | 51-65 | % within Radio-Wkday<br>PM | 4.3%         | .0%         | 1.9%   |
|            |       | % of Total                 | 1.9%         | .0%         | 1.9%   |
|            |       | Count                      | 47           | 61          | 108    |
|            |       | % within Age Groups        | 43.5%        | 56.5%       | 100.0% |
|            | Total | % within Radio-Wkday<br>PM | 100.0%       | 100.0%      | 100.0% |
|            |       | % of Total                 | 43.5%        | 56.5%       | 100.0% |