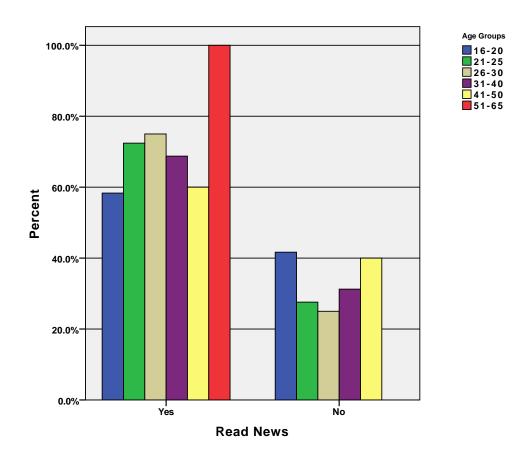

Age Groups \* Radio-Wkday AM Crosstabulation

|            |        |                            | Radio-Wkday AM |       |        |
|------------|--------|----------------------------|----------------|-------|--------|
|            |        |                            | Yes            | No    | Total  |
|            |        | Count                      | 26             | 10    | 36     |
|            |        | % within Age Groups        | 72.2%          | 27.8% | 100.0% |
|            | 16-20  | % within Radio-Wkday<br>AM | 32.9%          | 34.5% | 33.3%  |
|            |        | % of Total                 | 24.1%          | 9.3%  | 33.3%  |
|            |        | Count                      | 16             | 13    | 29     |
|            |        | % within Age Groups        | 55.2%          | 44.8% | 100.0% |
|            | 21-25  | % within Radio-Wkday<br>AM | 20.3%          | 44.8% | 26.9%  |
|            |        | % of Total                 | 14.8%          | 12.0% | 26.9%  |
|            |        | Count                      | 18             | 2     | 20     |
|            |        | % within Age Groups        | 90.0%          | 10.0% | 100.0% |
|            | 26-30  | % within Radio-Wkday<br>AM | 22.8%          | 6.9%  | 18.5%  |
|            |        | % of Total                 | 16.7%          | 1.9%  | 18.5%  |
|            | 31-40  | Count                      | 13             | 3     | 16     |
| Age Groups |        | % within Age Groups        | 81.2%          | 18.8% | 100.0% |
|            |        | % within Radio-Wkday<br>AM | 16.5%          | 10.3% | 14.8%  |
|            |        | % of Total                 | 12.0%          | 2.8%  | 14.8%  |
|            |        | Count                      | 4              | 1     | 5      |
|            |        | % within Age Groups        | 80.0%          | 20.0% | 100.0% |
|            | 41-50  | % within Radio-Wkday<br>AM | 5.1%           | 3.4%  | 4.6%   |
|            |        | % of Total                 | 3.7%           | .9%   | 4.6%   |
|            |        | Count                      | 2              | 0     | 2      |
|            |        | % within Age Groups        | 100.0%         | .0%   | 100.0% |
|            | 51-65  | % within Radio-Wkday<br>AM | 2.5%           | .0%   | 1.9%   |
|            |        | % of Total                 | 1.9%           | .0%   | 1.9%   |
|            | T. 4.7 | Count                      | 79             | 29    | 108    |
|            | Total  | % within Age Groups        | 73.1%          | 26.9% | 100.0% |

### Age Groups \* Radio-Wkday AM Crosstabulation

|                  |       |                            | Radio-Wkday AM |        |        |
|------------------|-------|----------------------------|----------------|--------|--------|
|                  |       |                            | Yes No Total   |        |        |
| Age Groups       | Total | % within Radio-Wkday<br>AM | 100.0%         | 100.0% | 100.0% |
| rige Groups Foun |       | % of Total                 | 73.1%          | 26.9%  | 100.0% |