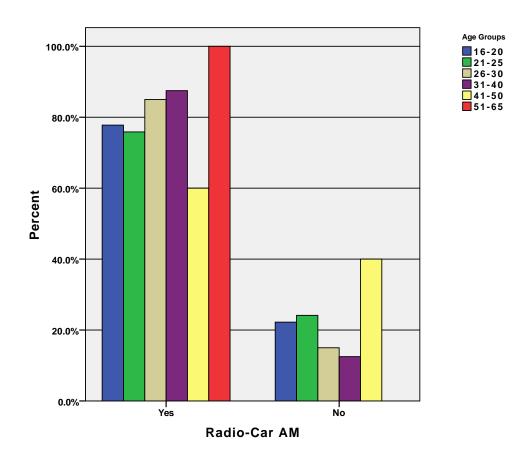

Age Groups \* Radio-Car AM Crosstabulation

|             |       |                          | R            | Radio-Car AM |        |  |
|-------------|-------|--------------------------|--------------|--------------|--------|--|
|             |       |                          | Yes No Total |              |        |  |
|             |       | Count                    | 28           | 8            | 36     |  |
|             |       | % within Age Groups      | 77.8%        | 22.2%        | 100.0% |  |
|             | 16-20 | % within Radio-Car<br>AM | 32.6%        | 36.4%        | 33.3%  |  |
|             |       | % of Total               | 25.9%        | 7.4%         | 33.3%  |  |
|             |       | Count                    | 22           | 7            | 29     |  |
|             |       | % within Age Groups      | 75.9%        | 24.1%        | 100.0% |  |
|             | 21-25 | % within Radio-Car<br>AM | 25.6%        | 31.8%        | 26.9%  |  |
|             |       | % of Total               | 20.4%        | 6.5%         | 26.9%  |  |
|             | 26-30 | Count                    | 17           | 3            | 20     |  |
| Age Groups  |       | % within Age Groups      | 85.0%        | 15.0%        | 100.0% |  |
| rige Groups |       | % within Radio-Car<br>AM | 19.8%        | 13.6%        | 18.5%  |  |
|             |       | % of Total               | 15.7%        | 2.8%         | 18.5%  |  |
|             |       | Count                    | 14           | 2            | 16     |  |
|             |       | % within Age Groups      | 87.5%        | 12.5%        | 100.0% |  |
|             | 31-40 | % within Radio-Car<br>AM | 16.3%        | 9.1%         | 14.8%  |  |
|             |       | % of Total               | 13.0%        | 1.9%         | 14.8%  |  |
|             |       | Count                    | 3            | 2            | 5      |  |
|             | 41-50 | % within Age Groups      | 60.0%        | 40.0%        | 100.0% |  |
|             | 41-50 | % within Radio-Car<br>AM | 3.5%         | 9.1%         | 4.6%   |  |

Age Groups \* Radio-Car AM Crosstabulation

|            |       |                          |        | Radio-Car AM |                     |  |  |
|------------|-------|--------------------------|--------|--------------|---------------------|--|--|
|            |       |                          | Yes    | No           | Total               |  |  |
|            | 41-50 | % of Total               | 2.8%   | 1.9%         | 4.6%                |  |  |
|            |       | Count                    | 2      | 0            | 2                   |  |  |
|            |       | % within Age Groups      | 100.0% | .0%          | 100.0%              |  |  |
|            | 51-65 | % within Radio-Car<br>AM | 2.3%   | .0%          | 1.9%                |  |  |
| Age Groups |       | % of Total               | 1.9%   | .0%          | Total 4.6% 2 100.0% |  |  |
|            |       | Count                    | 86     | 22           | 108                 |  |  |
|            |       | % within Age Groups      | 79.6%  | 20.4%        | 100.0%              |  |  |
|            | Total | % within Radio-Car<br>AM | 100.0% | 100.0%       | 100.0%              |  |  |
|            |       | % of Total               | 79.6%  | 20.4%        | 100.0%              |  |  |