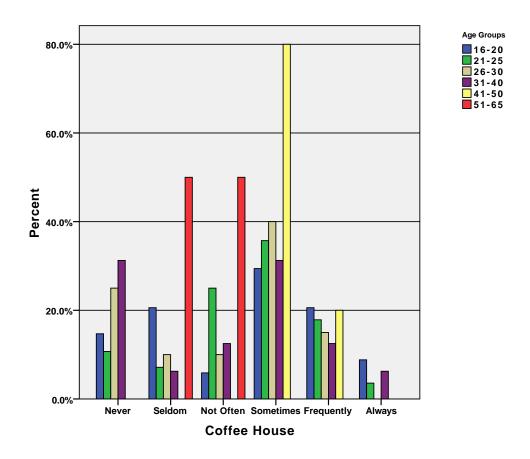

| 32.3%      | .0%    | .0%    | .0%    | 32.3%  |  |  |  |
|                        |            | Count                                   | 16         | 11     | 2      | 2      | 31     |  |  |  |
|                        | Total      | % within Real World<br>Gatherings-Other | 51.6%      | 35.5%  | 6.5%   | 6.5%   | 100.0% |  |  |  |
|                        |            | % within Age Groups                     | 100.0%     | 100.0% | 100.0% | 100.0% | 100.0% |  |  |  |
|                        |            | % of Total                              | 51.6%      | 35.5%  | 6.5%   | 6.5%   | 100.0% |  |  |  |

GRAPH

/BAR(GROUPED)=PCT BY ski BY age\_grp .

## Graph



GRAPH
 /BAR(GROUPED)=PCT BY bike BY age\_grp .

## Graph



GRAPH
 /BAR(GROUPED)=PCT BY coffee BY age\_grp .

# Graph



GRAPH
 /BAR(GROUPED)=PCT BY mall BY age\_grp .

# Graph



GRAPH
 /BAR(GROUPED)=PCT BY bowl BY age\_grp .

# Graph



 $\label{eq:graph} $$ \mbox{GRAPH} $$ \mbox{BAR}(\mbox{GROUPED}) = \mbox{PCT BY pubtrans BY age\_grp} .$ 

## Graph



 $\label{eq:graph} $$ \mbox{\tt GROUPED)=PCT BY carrace BY age\_grp .}$ 

# Graph



GRAPH
 /BAR(GROUPED)=PCT BY movie BY age\_grp .

## Graph



 $\label{eq:graph} $$ \mbox{\tt GROUPED)=PCT BY concert BY age\_grp .}$ 

# Graph



GRAPH
 /BAR(GROUPED)=PCT BY mus\_gam BY age\_grp .

# Graph



 $\label{eq:graph} $$ \mbox{\tt GRAPH} $$ \mbox{\tt BAR(GROUPED)=PCT BY festival BY age\_grp .} $$$ 

# Graph



GRAPH
 /BAR(GROUPED)=PCT BY hs\_sport BY age\_grp .

## Graph



GRAPH
 /BAR(GROUPED)=PCT BY col\_sprt BY age\_grp .

# Graph



 $\label{eq:graph} $$ \BA