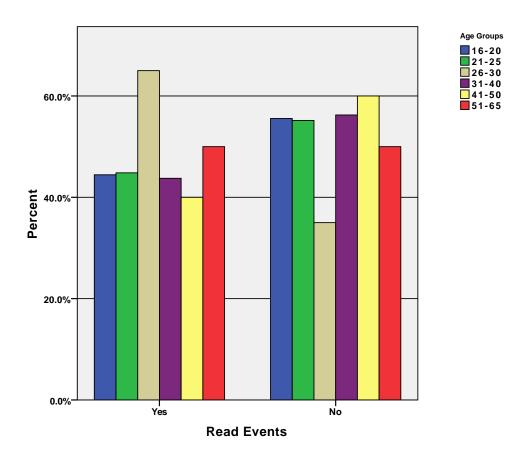

|
|             | 51-65 | % within Read Sports | 6.2%   | 1.1%          | 1.9%   |
|             |       | % of Total           | .9%    | .9%           | 1.9%   |
|             |       | Count                | 16     | 92            | 108    |
|             | Total | % within Age Groups  | 14.8%  | 85.2%         | 100.0% |
|             | Total | % within Read Sports | 100.0% | 100.0%        | 100.0% |
|             |       | % of Total           | 14.8%  | 85.2%         | 100.0% |

GRAPH

/BAR(GROUPED) = PCT BY pprnews BY age\_grp .

# Graph



GRAPH
 /BAR(GROUPED)=PCT BY pprcomic BY age\_grp .

# Graph



GRAPH
 /BAR(GROUPED)=PCT BY pprads BY age\_grp .

# Graph



GRAPH
 /BAR(GROUPED)=PCT BY pprthtr BY age\_grp .

# Graph



GRAPH
 /BAR(GROUPED)=PCT BY pprevnt BY age\_grp .

# Graph



GRAPH
 /BAR(GROUPED)=PCT BY pprclass BY age\_grp .

# Graph



GRAPH
 /BAR(GROUPED)=PCT BY pprsprts BY age\_grp .

# Graph



#### CROSSTABS

/TABLES=age\_grp BY mail email off\_phon hm\_phon cell\_phon textmsg im /FORMAT= AVALUE TABLES /CELLS= COUNT ROW COLUMN TOTAL .

### **Crosstabs**

[DataSet3] /Users/wendi/Desktop/MP30\_Oklahoma\_SPSS.sav

### **Case Processing Summary**

|                      |           |       | Ca   | ses     |       |         |  |
|----------------------|-----------|-------|------|---------|-------|---------|--|
|                      | Va        | lid   | Miss | sing    | Total |         |  |
|                      | N Percent |       | N    | Percent | N     | Percent |  |
| Age Groups * Contact | 104       | 96.3% | 4    | 3.7%    | 108   | 100.0%  |  |
|