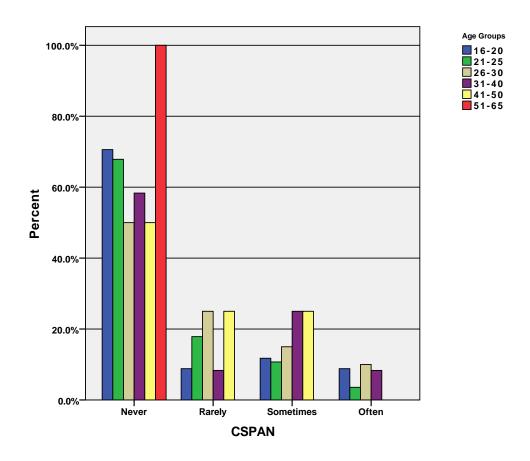

| .0%    | 1.0%      | .0%    | .0%          | 1.0%   |
|            |       | Count               | 19     | 19     | 33        | 22     | 8            | 101    |
|            | Total | % within Age Groups | 18.8%  | 18.8%  | 32.7%     | 21.8%  | 7.9%         | 100.0% |
|            | Total | % within Discovery  | 100.0% | 100.0% | 100.0%    | 100.0% | 100.0%       | 100.0% |
|            |       | % of Total          | 18.8%  | 18.8%  | 32.7%     | 21.8%  | 7.9%         | 100.0% |

GRAPH

 $/BAR(GROUPED) = PCT BY cmt BY age\_grp .$ 

# Graph

[DataSet3] /Users/wendi/Desktop/MP30\_Oklahoma\_SPSS.sav



GRAPH
 /BAR(GROUPED)=PCT BY comedy BY age\_grp .

## Graph



GRAPH
 /BAR(GROUPED)=PCT BY court\_tv BY age\_grp .

## Graph



GRAPH
 /BAR(GROUPED)=PCT BY cspan BY age\_grp .

# Graph



GRAPH
 /BAR(GROUPED)=PCT BY cw BY age\_grp .

# Graph



GRAPH
 /BAR(GROUPED)=PCT BY discov BY age\_grp .

# Graph



#### CROSSTABS

/TABLES=age\_grp BY espn food fx g4 history hgtv lifetime /FORMAT= AVALUE TABLES /CELLS= COUNT ROW COLUMN TOTAL .

#### **Crosstabs**

[DataSet3] /Users/wendi/Desktop/MP30\_Oklahoma\_SPSS.sav

#### **Case Processing Summary**

|                       |     |         | Ca   | ses     |     |         |
|-----------------------|-----|---------|------|---------|-----|---------|
|                       | Va  | lid     | Miss | sing    | To  | tal     |
|                       | N   | Percent | N    | Percent | N   | Percent |
| Age Groups * ESPN     | 100 | 92.6%   | 8    | 7.4%    | 108 | 100.0%  |
| Age Groups * Food     | 99  | 91.7%   | 9    | 8.3%    | 108