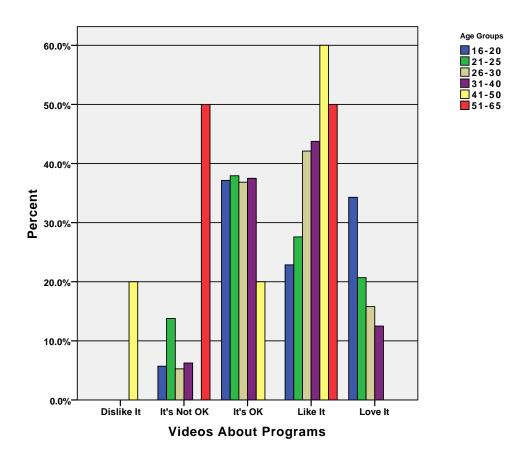

\_grp .}$ 

## Graph



GRAPH
 /BAR(GROUPED)=PCT BY lot2do BY age\_grp .

# Graph



GRAPH
 /BAR(GROUPED)=PCT BY lot2read BY age\_grp .

# Graph



GRAPH
 /BAR(GROUPED)=PCT BY game BY age\_grp .

# Graph



GRAPH
 /BAR(GROUPED)=PCT BY podcast BY age\_grp .

# Graph



 $\label{eq:graph} $$ \mbox{GROUPED)=PCT BY search BY age\_grp .}$ 

## Graph



GRAPH /BAR(GROUPED)=PCT BY clicklinks BY age\_grp .

## Graph



GRAPH
 /BAR(GROUPED)=PCT BY cont\_dly BY age\_grp .

## Graph



GRAPH
 /BAR(GROUPED)=PCT BY cont\_wkly BY age\_grp .

# Graph



GRAPH
 /BAR(GROUPED)=PCT BY cont\_mthly BY age\_grp .

## Graph



GRAPH
 /BAR(GROUPED)=PCT BY webstu BY age\_grp .

## Graph



GRAPH
 /BAR(GROUPED)=PCT BY newsblog BY age\_grp .

# Graph



GRAPH
 /BAR(GROUPED)=PCT BY vid\_prog BY age\_grp .

## Graph



GRAPH
 /BAR(GROUPED)=PCT BY vid\_tour BY age\_grp .

# Graph



GRAPH
 /BAR(GROUPED)=PCT BY reg\_onl BY age\_grp .

# Graph



GRAPH
 /BAR(GROUPED)=PCT BY pay\_onl BY age\_grp .

# Graph



GRAPH
 /BAR(GROUPED)=PCT BY buytext BY age\_grp .

# Graph



GRAPH
 /BAR(GROUPED)=PCT BY advs\_onl BY age\_grp .

## Graph



GRAPH
 /BAR(GROUPED)=PCT BY free\_email BY age\_grp .

## Graph



GRAPH
 /BAR(GROUPED)=PCT BY dload\_form BY age\_grp .

# Graph



GRAPH /BAR(GROUPED)=PCT BY dload\_lib BY age\_grp .

# Graph



GRAPH
 /BAR(GROUPED)=PCT BY class\_onl BY age\_grp .

# Graph



#### CROSSTABS

/TABLES=age\_grp BY funweb infoweb gas\_gen gas\_col gas\_online /FORMAT= AVALUE TABLES /CELLS= COUNT ROW COLUMN TOTAL .

#### **Crosstabs**

[DataSet3] /Users/wendi/Desktop/MP30\_Oklahoma\_SPSS.sav

###