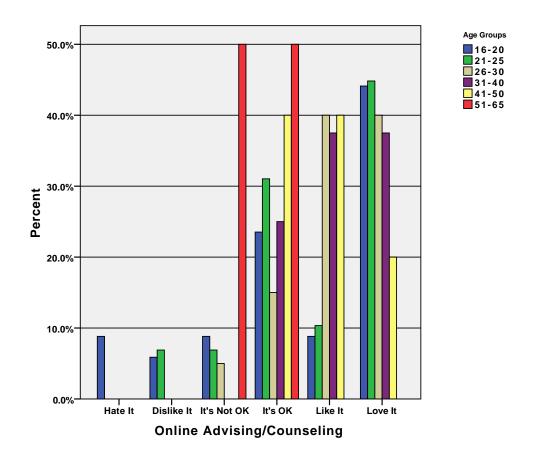

ch BY age\_grp .}$ 

## Graph



GRAPH /BAR(GROUPED)=PCT BY clicklinks BY age\_grp .

## Graph



GRAPH
 /BAR(GROUPED)=PCT BY cont\_dly BY age\_grp .

## Graph



GRAPH
 /BAR(GROUPED)=PCT BY cont\_wkly BY age\_grp .

# Graph



GRAPH
 /BAR(GROUPED)=PCT BY cont\_mthly BY age\_grp .

## Graph



GRAPH
 /BAR(GROUPED)=PCT BY webstu BY age\_grp .

## Graph



GRAPH
 /BAR(GROUPED)=PCT BY newsblog BY age\_grp .

# Graph



GRAPH
 /BAR(GROUPED)=PCT BY vid\_prog BY age\_grp .

## Graph



GRAPH
 /BAR(GROUPED)=PCT BY vid\_tour BY age\_grp .

# Graph



GRAPH
 /BAR(GROUPED)=PCT BY reg\_onl BY age\_grp .

# Graph



GRAPH
 /BAR(GROUPED)=PCT BY pay\_onl BY age\_grp .

# Graph



GRAPH
 /BAR(GROUPED)=PCT BY buytext BY age\_grp .

# Graph



GRAPH
 /BAR(GROUPED)=PCT BY advs\_onl BY age\_grp .

## Graph



GRAPH
 /BAR(GROUPED)=PCT BY free\_email BY age\_grp .

## Graph



GRAPH
 /BAR(GROUPED)=PCT BY dload\_form BY age\_grp .

# Graph



GRAPH /BAR(GROUPED)=PCT BY dload\_lib BY age\_grp .

# Graph



GRAPH
 /BAR(GROUPED)=PCT BY class\_onl BY age\_grp .

# Graph



#### CROSSTABS

/TABLES=age\_grp BY funweb infoweb gas\_gen gas\_col gas\_online /FORMAT= AVALUE TABLES /CELLS= COUNT ROW COLUMN TOTAL .

#### **Crosstabs**

[DataSet3] /Users/wendi/Desktop/MP30\_Oklahoma\_SPSS.sav

#### **Case Processing Summary**

|                                               |           |       | Ca   | ses       |     |         |
|-----------------------------------------------|-----------|-------|------|-----------|-----|---------|
|                                               | Va        | lid   | Miss |