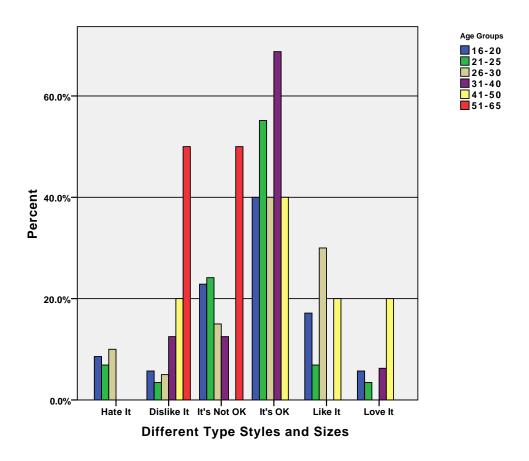

| 2                 | 4          | 4           | 17      | 20      | 59      | 106    |
|            |       | % within Age Groups           | 1.9%              | 3.8%       | 3.8%        | 16.0%   | 18.9%   | 55.7%   | 100.0% |
|            |       | % within Take Class<br>Online | 100.0%            | 100.0%     | 100.0%      | 100.0%  | 100.0%  | 100.0%  | 100.0% |
|            |       | % of Total                    | 1.9%              | 3.8%       | 3.8%        | 16.0%   | 18.9%   | 55.7%   | 100.0% |

GRAPH

/BAR(GROUPED)=PCT BY color BY age\_grp .

## Graph



GRAPH
 /BAR(GROUPED)=PCT BY things BY age\_grp .

# Graph



 $\label{eq:graph} $$ \mbox{\tt GRAPH} $$ \mbox{\tt BAR(GROUPED)=PCT BY white BY age\_grp .}$ 

## Graph



GRAPH
 /BAR(GROUPED)=PCT BY style BY age\_grp .

# Graph



GRAPH
 /BAR(GROUPED)=PCT BY text BY age\_grp .

## Graph



GRAPH
 /BAR(GROUPED)=PCT BY navall BY age\_grp .

# Graph



GRAPH
 /BAR(GROUPED)=PCT BY navdeep BY age\_grp .

## Graph



 $\label{eq:graph} $$ \mbox{{\tt GROUPED}}$ = {\tt PCT} \ {\tt BY webleft} $\ {\tt BY age\_grp} \ .$ 

## Graph



 $\label{eq:graph} $$ \mbox{\tt GROUPED)=PCT BY webfloat BY age\_grp .}$ 

## Graph



GRAPH
 /BAR(GROUPED)=PCT BY stu\_pic BY age\_grp .

### Graph



GRAPH
 /BAR(GROUPED)=PCT BY camp\_pic BY age\_grp .

## Graph



GRAPH
 /BAR(GROUPED)=PCT BY fac\_pic BY age\_grp .

## Graph



GRAPH
 /BAR(GROUPED)=PCT BY image\_ch BY age\_grp .

### Graph



GRAPH
 /BAR(GROUPED)=PCT BY nopic BY age\_grp .

## Graph



 $\label{eq:graph} $$ \mbox{\tt GROUPED)=PCT BY flash BY age\_grp .}$ 

## Graph



GRAPH