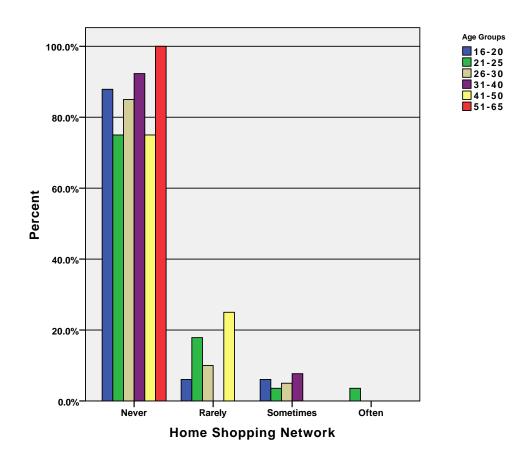

tal                        | 83.8%  | 10.1%     | 5.1%   | 1.0%   | 100.0% |  |

GRAPH

 $/ {\tt BAR(GROUPED) = PCT \ BY \ tnt \ BY \ age\_grp}$  .

### Graph

[DataSet3] /Users/wendi/Desktop/MP30\_Oklahoma\_SPSS.sav



GRAPH

/BAR(GROUPED)=PCT BY travel BY age\_grp .

### Graph



GRAPH
 /BAR(GROUPED)=PCT BY vh1 BY age\_grp .

# Graph



GRAPH
 /BAR(GROUPED)=PCT BY usa BY age\_grp .

# Graph



 $\label{eq:graph} $$ \mbox{GRAPH} $$ \mbox{BAR}(\mbox{GROUPED}) = \mbox{PCT BY telemund BY age\_grp} .$ 

# Graph



GRAPH
 /BAR(GROUPED)=PCT BY univision BY age\_grp .

## Graph



 $\label{eq:graph} $$ \mbox{GROUPED)=PCT BY qvc BY age\_grp .}$ 

# Graph



 $\label{eq:graph} $$ \mbox{\tt GROUPED)=PCT BY weather BY age\_grp .}$ 

# Graph



GRAPH
 /BAR(GROUPED)=PCT BY hsn BY age\_grp .

# Graph



CROSSTABS

/TABLES=age\_grp BY ppr\_dly ppr\_day /FORMAT= AVALUE TABLES /CELLS= COUNT ROW COLUMN TOTAL .

### **Crosstabs**

[DataSet3] /Users/wendi/Desktop/MP30\_Oklahoma\_SPSS.sav

### **Case Processing Summary**

|                   |     |         | Ca   | ses     |     |         |  |  |  |  |
|-------------------|-----|---------|------|---------|-----|---------|--|--|--|--|
|                   | Va  | lid     | Miss | sing    | To  | Total   |  |  |  |  |
|                   | N   | Percent | N    | Percent | N   | Percent |  |  |  |  |
| Age Groups * Read | 104 | 96.3%   | 4    | 3.7%    | 108 | 100.0%  |  |  |  |  |
| Age Groups * Read | 94  | 87.0%   | 14   | 13.0%   | 108 | 100.0%  |  |  |  |  |

### Age Groups \* Read Daily Paper Crosstabulation

|            |       |