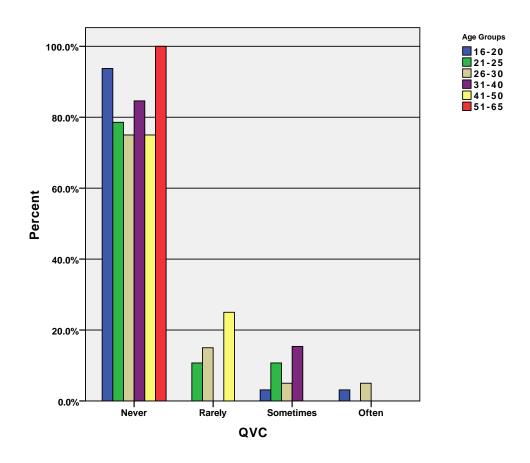

|
|            |       | % within Home<br>Shopping Network | 100.0% | 100.0%    | 100.0% | 100.0% | 100.0% |  |
|            |       | % of Total                        | 83.8%  | 10.1%     | 5.1%   | 1.0%   | 100.0% |  |

GRAPH

 $/ {\tt BAR(GROUPED) = PCT \ BY \ tnt \ BY \ age\_grp}$  .

### Graph

[DataSet3] /Users/wendi/Desktop/MP30\_Oklahoma\_SPSS.sav



GRAPH

/BAR(GROUPED)=PCT BY travel BY age\_grp .

### Graph



GRAPH
 /BAR(GROUPED)=PCT BY vh1 BY age\_grp .

# Graph



GRAPH
 /BAR(GROUPED)=PCT BY usa BY age\_grp .

# Graph



 $\label{eq:graph} $$ \mbox{GRAPH} $$ \mbox{BAR}(\mbox{GROUPED}) = \mbox{PCT BY telemund BY age\_grp} .$ 

# Graph



GRAPH
 /BAR(GROUPED)=PCT BY univision BY age\_grp .

## Graph



 $\label{eq:graph} $$ \mbox{GROUPED)=PCT BY qvc BY age\_grp .}$ 

# Graph



 $\label{eq:graph} $$ \mbox{\tt GROUPED)=PCT BY weather BY age\_grp .}$ 

# Graph



GRAPH
 /BAR(GROUPED)=PCT BY hsn BY age\_grp .

# Graph



CROSSTABS

/TABLES=age\_grp BY ppr\_dly ppr\_day /FORMAT= AVALUE TABLES /CELLS= COUNT ROW COLUMN TOTAL .

### **Crosstabs**

[DataSet3] /Users/wendi/Desktop/MP30\_Oklahoma\_SPSS.sav

### **Case Processing Summary**

|                   |     |         | Ca   | ses     |     |         |  |  |  |  |
|-------------------|-----|---------|------|---------|-----|---------|--|--|--|--|
|                   | Va  | lid     | Miss | sing    | To  | Total   |  |  |  |  |
|                   | N   | Percent | N    | Percent | N   | Percent |  |  |  |  |
| Age Groups * Read | 104 | 96.3%   | 4    | 3.7%    | 108 | 100.0%  |  |  |  |  |
| Age Groups * Read | 94