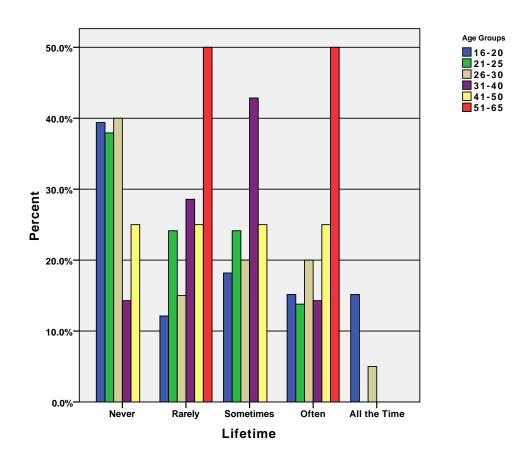

| Total | % within Age Groups | 34.3%  | 19.6%  | 23.5%     | 16.7%  | 5.9%         | 100.0% |
|            | Total | % within Lifetime   | 100.0% | 100.0% | 100.0%    | 100.0% | 100.0%       | 100.0% |
|            |       | % of Total          | 34.3%  | 19.6%  | 23.5%     | 16.7%  | 5.9%         | 100.0% |

GRAPH

/BAR(GROUPED)=PCT BY espn BY age\_grp .

## Graph



GRAPH
 /BAR(GROUPED)=PCT BY food BY age\_grp .

# Graph



GRAPH
 /BAR(GROUPED)=PCT BY fx BY age\_grp .

# Graph



 $\begin{tabular}{ll} $\tt GRAPH$ & /BAR(GROUPED)=PCT BY g4 BY age\_grp . \end{tabular}$ 

# Graph



 $\label{eq:graph} $$ \mbox{\tt GROUPED)=PCT BY history BY age\_grp .}$ 

# Graph



GRAPH
 /BAR(GROUPED)=PCT BY hgtv BY age\_grp .

# Graph



GRAPH
 /BAR(GROUPED)=PCT BY lifetime BY age\_grp .

# Graph



#### CROSSTABS

/TABLES=age\_grp BY logo mtv myntwk nick oln oxygen scifi /FORMAT= AVALUE TABLES /CELLS= COUNT ROW COLUMN TOTAL .

#### **Crosstabs**

[DataSet3] /Users/wendi/Desktop/MP30\_Oklahoma\_SPSS.sav

#### **Case Processing Summary**

|                     |             |       | Ca   | ses     |     |         |
|---------------------|-------------|-------|------|---------|-----|---------|
|                     | Va          | lid   | Miss | sing    | To  | tal     |
|                     | N Percent N |       | N    | Percent | N   | Percent |
| Age Groups * LOGO   | 97          | 89.8% | 11   | 10.2%   | 108 | 100.0%  |
| Age Groups * MTV    | 99          | 91.7% | 9    | 8.3%    | 108 | 100.0%  |
| Age Groups *        | 100         | 92.6% | 8    | 7.4%    | 108 | 100.0%  |
|