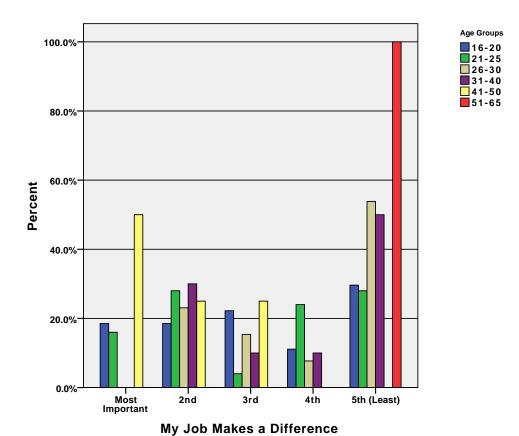

Graph



Fin. Support for College-Schlrshp

GRAPH
 /BAR(GROUPED)=PCT BY fin\_spp\_oth BY age\_grp .

## Graph



Fin. Support for College-Other

GRAPH
 /BAR(GROUPED)=PCT BY class\_fun BY age\_grp .

## Graph



GRAPH
 /BAR(GROUPED)=PCT BY class\_info BY age\_grp .

# Graph



GRAPH
 /BAR(GROUPED)=PCT BY class\_use BY age\_grp .

## Graph



GRAPH
 /BAR(GROUPED)=PCT BY class\_flex BY age\_grp .

### Graph



GRAPH
 /BAR(GROUPED)=PCT BY class\_intr BY age\_grp .

## Graph



GRAPH /BAR(GROUPED)=PCT BY job\_fun BY age\_grp .

### Graph



GRAPH
 /BAR(GROUPED)=PCT BY job\_busy BY age\_grp .

## Graph



GRAPH
 /BAR(GROUPED)=PCT BY job\_flex BY age\_grp .

## Graph



GRAPH
 /BAR(GROUPED)=PCT BY job\_intr BY age\_grp .

# Graph



GRAPH
 /BAR(GROUPED)=PCT BY job\_diff BY age\_grp .

## Graph