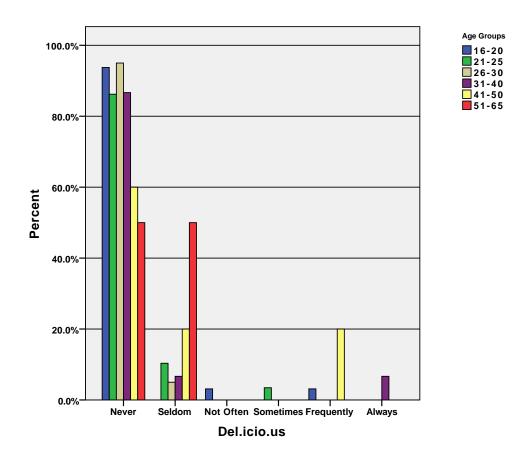

| % within Virtual<br>Gatherings-Other | 42.4%  | 33.3%  | 9.1%   | 9.1%   | 6.1%   | 100.0% |
|                     |        | % within Age Groups                  | 100.0% | 100.0% | 100.0% | 100.0% | 100.0% | 100.0% |
|                     |        | % of Total                           | 42.4%  | 33.3%  | 9.1%   | 9.1%   | 6.1%   | 100.0% |

GRAPH

/BAR(GROUPED)=PCT BY myspc BY age\_grp .

### Graph

[DataSet3] /Users/wendi/Desktop/MP30\_Oklahoma\_SPSS.sav



GRAPH

/BAR(GROUPED)=PCT BY facebk BY age\_grp .

### Graph



 $\label{eq:graph} \mbox{\tt GROUPED)=PCT BY youtb BY age\_grp .}$ 

# Graph



GRAPH
 /BAR(GROUPED)=PCT BY flckr BY age\_grp .

# Graph



GRAPH
 /BAR(GROUPED)=PCT BY bebo BY age\_grp .

## Graph



GRAPH
 /BAR(GROUPED)=PCT BY dlicous BY age\_grp .

### Graph



GRAPH
 /BAR(GROUPED)=PCT BY yahoo\_grp BY age\_grp .

## Graph



GRAPH
 /BAR(GROUPED)=PCT BY google\_grp BY age\_grp .

# Graph



GRAPH
 /BAR(GROUPED)=PCT BY classmte BY age\_grp .

# Graph



 $\label{eq:graph} $$ \mbox{\tt GROUPED)=PCT BY frndster BY age\_grp .}$ 

# Graph



GRAPH
 /BAR(GROUPED)=PCT BY couchsurf BY age\_grp .

### Graph



GRAPH
 /BAR(GROUPED)=PCT BY gaia BY age\_grp .

### Graph



GRAPH
 /BAR(GROUPED)=PCT BY twttr BY age\_grp .

# Graph



GRAPH
 /BAR(GROUPED)=PCT BY virt\_othr BY age\_grp .

## Graph



CROSSTABS

/TABLES=myspc\_vst myspc\_acct myspc\_oldfnd myspc\_meet myspc\_pic myspc\_loc myspc\_post myspc\_gm f  $cbk_vst$ 

fcbk\_acct fcbk\_oldfnd fcbk\_meet fcbk\_pic fcbk\_loc fcbk\_post fcbk\_gm youtb\_vst youtb\_acct youtb\_o
ldfnd youtb\_meet

youtb\_pic