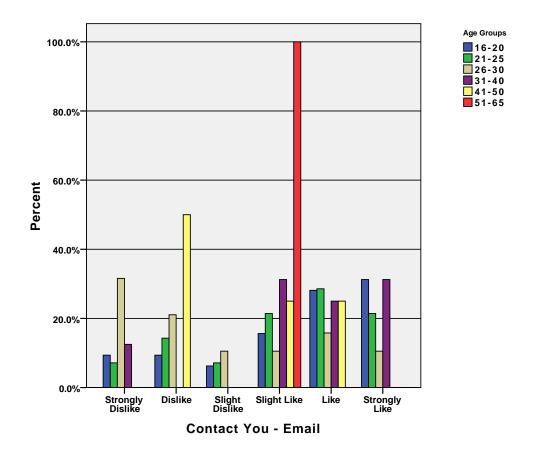

| 2.0%   |
|            |       | Count                                     | 39                  | 11      | 9              | 20             | 8      | 14            | 101    |
|            |       | % within Age Groups                       | 38.6%               | 10.9%   | 8.9%           | 19.8%          | 7.9%   | 13.9%         | 100.0% |
|            | Total | % within Contact You -<br>Instant Message | 100.0%              | 100.0%  | 100.0%         | 100.0%         | 100.0% | 100.0%        | 100.0% |
|            |       | % of Total                                | 38.6%               | 10.9%   | 8.9%           | 19.8%          | 7.9%   | 13.9%         | 100.0% |

GRAPH

/BAR(GROUPED)=PCT BY mail BY age\_grp .

## Graph



GRAPH
 /BAR(GROUPED)=PCT BY email BY age\_grp .

## Graph



GRAPH
 /BAR(GROUPED)=PCT BY off\_phon BY age\_grp .

## Graph



GRAPH
 /BAR(GROUPED)=PCT BY hm\_phon BY age\_grp .

## Graph



GRAPH
 /BAR(GROUPED)=PCT BY cell\_phon BY age\_grp .

## Graph



GRAPH
 /BAR(GROUPED)=PCT BY textmsg BY age\_grp .

## Graph



GRAPH
 /BAR(GROUPED)=PCT BY im BY age\_grp .

## Graph



#### CROSSTABS

/TABLES=ski bike coffee mall bowl pubtrans carrace movie concert mus\_gam festival hs\_sport col\_sprt freeshppr rwld\_othr BY age\_grp /FORMAT= AVALUE TABLES /CELLS= COUNT ROW COLUMN TOTAL .

### **Crosstabs**

[DataSet3] /Users/wendi/Desktop/MP30\_Oklahoma\_SPSS.sav

#### **Case Processing Summary**

|                        |     |         | Ca   | ses     |     |         |
|------------------------|-----|---------|------|---------|-----|---------|
|