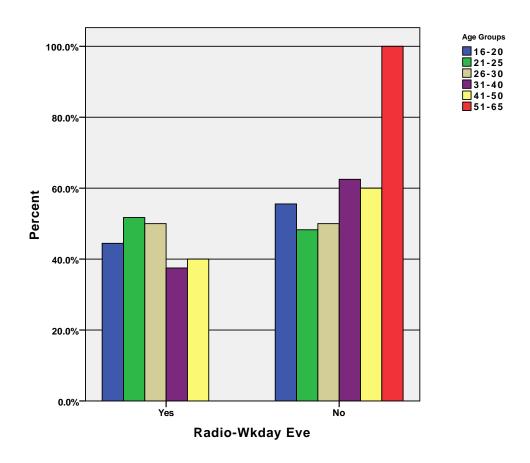

### Age Groups \* Radio-Wkday Eve Crosstabulation

|                  |            |                             | Radio-Wkday Eve |       |        |
|------------------|------------|-----------------------------|-----------------|-------|--------|
|                  |            |                             | Yes No Total    |       | Total  |
|                  |            | Count                       | 16              | 20    | 36     |
|                  |            | % within Age Groups         | 44.4%           | 55.6% | 100.0% |
| Age Groups 16-20 | 16-20      | % within Radio-Wkday<br>Eve | 32.7%           | 33.9% | 33.3%  |
|                  | % of Total | 14.8%                       | 18.5%           | 33.3% |        |

Age Groups \* Radio-Wkday Eve Crosstabulation

|            |       |                             | Rac    | Radio-Wkday Eve |        |  |
|------------|-------|-----------------------------|--------|-----------------|--------|--|
|            |       |                             | Yes    | No              | Total  |  |
|            |       | Count                       | 15     | 14              | 29     |  |
|            |       | % within Age Groups         | 51.7%  | 48.3%           | 100.0% |  |
|            | 21-25 | % within Radio-Wkday<br>Eve | 30.6%  | 23.7%           | 26.9%  |  |
|            |       | % of Total                  | 13.9%  | 13.0%           | 26.9%  |  |
|            |       | Count                       | 10     | 10              | 20     |  |
|            |       | % within Age Groups         | 50.0%  | 50.0%           | 100.0% |  |
|            | 26-30 | % within Radio-Wkday<br>Eve | 20.4%  | 16.9%           | 18.5%  |  |
|            |       | % of Total                  | 9.3%   | 9.3%            | 18.5%  |  |
|            |       | Count                       | 6      | 10              | 16     |  |
|            |       | % within Age Groups         | 37.5%  | 62.5%           | 100.0% |  |
|            | 31-40 | % within Radio-Wkday<br>Eve | 12.2%  | 16.9%           | 14.8%  |  |
|            |       | % of Total                  | 5.6%   | 9.3%            | 14.8%  |  |
| Age Groups | 41-50 | Count                       | 2      | 3               | 5      |  |
|            |       | % within Age Groups         | 40.0%  | 60.0%           | 100.0% |  |
|            |       | % within Radio-Wkday<br>Eve | 4.1%   | 5.1%            | 4.6%   |  |
|            |       | % of Total                  | 1.9%   | 2.8%            | 4.6%   |  |
|            |       | Count                       | 0      | 2               | 2      |  |
|            |       | % within Age Groups         | .0%    | 100.0%          | 100.0% |  |
|            | 51-65 | % within Radio-Wkday<br>Eve | .0%    | 3.4%            | 1.9%   |  |
|            |       | % of Total                  | .0%    | 1.9%            | 1.9%   |  |
|            |       | Count                       | 49     | 59              | 108    |  |
|            |       | % within Age Groups         | 45.4%  | 54.6%           | 100.0% |  |
|            | Total | % within Radio-Wkday<br>Eve | 100.0% | 100.0%          | 100.0% |  |
|            |       | % of Total                  | 45.4%  | 54.6%           | 100.0% |  |