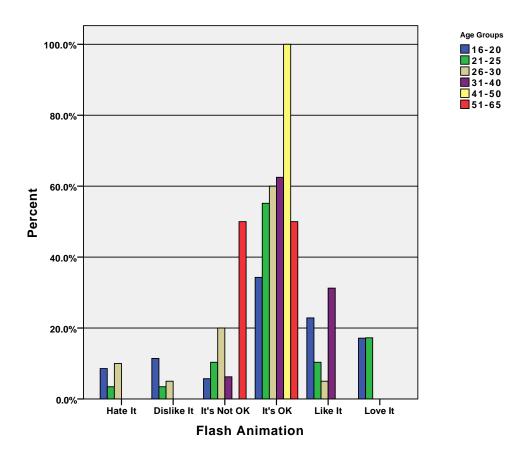

# Graph



GRAPH
 /BAR(GROUPED)=PCT BY text BY age\_grp .

## Graph



GRAPH
 /BAR(GROUPED)=PCT BY navall BY age\_grp .

# Graph



GRAPH
 /BAR(GROUPED)=PCT BY navdeep BY age\_grp .

## Graph



 $\label{eq:graph} $$ \mbox{{\tt GROUPED}}$ = {\tt PCT} \ {\tt BY webleft} $\ {\tt BY age\_grp} \ .$ 

## Graph



 $\label{eq:graph} $$ \mbox{\tt GROUPED)=PCT BY webfloat BY age\_grp .}$ 

## Graph



GRAPH
 /BAR(GROUPED)=PCT BY stu\_pic BY age\_grp .

### Graph



GRAPH
 /BAR(GROUPED)=PCT BY camp\_pic BY age\_grp .

## Graph



GRAPH
 /BAR(GROUPED)=PCT BY fac\_pic BY age\_grp .

## Graph



GRAPH
 /BAR(GROUPED)=PCT BY image\_ch BY age\_grp .

### Graph



GRAPH
 /BAR(GROUPED)=PCT BY nopic BY age\_grp .

## Graph



 $\label{eq:graph} $$ \mbox{\tt GROUPED)=PCT BY flash BY age\_grp .}$ 

## Graph



GRAPH
 /BAR(GROUPED)=PCT BY lot2do BY age\_grp .

# Graph



GRAPH
 /BAR(GROUPED)=PCT BY lot2read BY age\_grp .

# Graph



GRAPH
 /BAR(GROUPED)=PCT BY game BY age\_grp .

# Graph



GRAPH
 /BAR(GROUPED)=PCT BY podcast BY age\_grp .

# Graph



 $\label{eq:graph} $$ \mbox{GROUPED)=PCT BY search BY age\_grp .}$ 

## Graph



GRAPH /BAR(GROUPED)=PCT BY clicklinks BY age\_grp .

## Graph



GRAPH
 /BAR(GROUPED)=PCT BY cont\_dly BY age\_grp .

## Graph



GRAPH
 /BAR(GROUPED)=PCT BY cont\_wkly BY age\_grp .

# Graph



GRAPH
 /BAR(GROUPED)=PCT BY cont\_mthly BY age\_grp .

## Graph



GRAPH
 /BAR(GROUPED)=PCT BY webstu BY age\_grp .

## Graph



GRAPH
 /BAR(GROUPED)=PCT BY newsblog BY age\_grp .

# Graph



GRAPH
 /BAR(GROUPED)=PCT BY vid\_prog BY age\_grp .

## Graph



GRAPH
 /BAR(GROUPED)