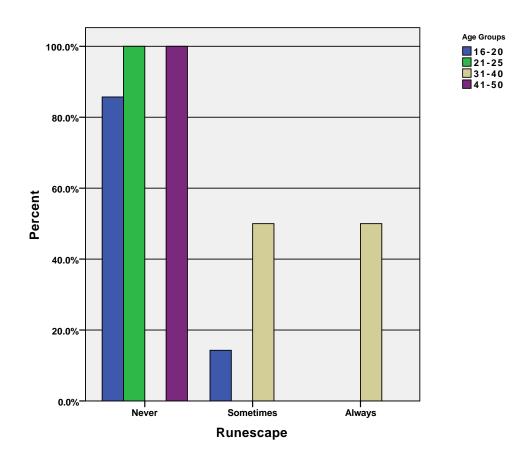

| Count                     | 5      | 2      | 1          | 1      | 9      |
|              | Total      | % within MMORPG-<br>Other | 55.6%  | 22.2%  | 11.1%      | 11.1%  | 100.0% |
|              |            | % within Age Groups       | 100.0% | 100.0% | 100.0%     | 100.0% | 100.0% |
|              |            | % of Total                | 55.6%  | 22.2%  | 11.1%      | 11.1%  | 100.0% |

GRAPH

 $/BAR(GROUPED) = PCT BY mmorpg BY age_grp .$ 

# Graph



 $\label{eq:graph} $$ \mbox{GROUPED} = \mbox{PCT BY wow BY age\_grp .}$ 

# Graph



GRAPH
 /BAR(GROUPED)=PCT BY ffxi BY age\_grp .

# Graph



GRAPH
 /BAR(GROUPED)=PCT BY dundrg BY age\_grp .

# Graph



GRAPH
 /BAR(GROUPED)=PCT BY gwars BY age\_grp .

### Graph



GRAPH
 /BAR(GROUPED)=PCT BY runescp BY age\_grp .

# Graph



GRAPH
 /BAR(GROUPED)=PCT BY lrings BY age\_grp .

# Graph



GRAPH
 /BAR(GROUPED)=PCT BY strwrgal BY age\_grp .

# Graph



 $\label{eq:graph} $$ \mbox{\tt GROUPED)=PCT BY warhr BY age\_grp .}$ 

# Graph



 $\label{eq:graph} $$ \mbox{\tt GROUPED)=PCT BY eve BY age\_grp .}$ 

# Graph



GRAPH
 /BAR(GROUPED)=PCT BY seclife BY age\_grp .

# Graph



GRAPH
 /BAR(GROUPED)=PCT BY tabrasa BY age\_grp .

# Graph



GRAPH
 /BAR(GROUPED)=PCT BY game\_othr BY age\_grp .

# Graph



#### CROSSTABS

/TABLES=clsch\_fmt clsch\_dlvy finaid\_fmt finaid\_dlvy ctlog\_fmt ctlog\_dlvy BY age\_grp /FORMAT= AVALUE TABLES /CELLS= COUNT ROW COLUMN TOTAL .

#### **Crosstabs**

[DataSet3] /Users/wendi/Desktop/MP30\_Oklahoma\_SPSS.sav

#### **Case Processing Summary**

|                       |     | Cases   |   |