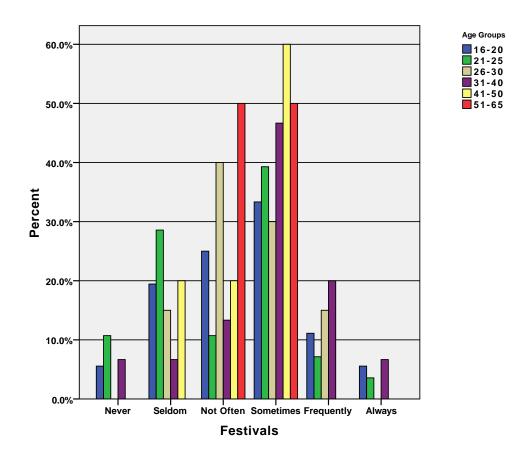

CT BY ski BY age\_grp .

## Graph



GRAPH
 /BAR(GROUPED)=PCT BY bike BY age\_grp .

## Graph



GRAPH
 /BAR(GROUPED)=PCT BY coffee BY age\_grp .

# Graph



GRAPH
 /BAR(GROUPED)=PCT BY mall BY age\_grp .

# Graph



GRAPH
 /BAR(GROUPED)=PCT BY bowl BY age\_grp .

# Graph



 $\label{eq:graph} $$ \mbox{GRAPH} $$ \mbox{BAR}(\mbox{GROUPED}) = \mbox{PCT BY pubtrans BY age\_grp} .$ 

## Graph



 $\label{eq:graph} $$ \mbox{\tt GROUPED)=PCT BY carrace BY age\_grp .}$ 

# Graph



GRAPH
 /BAR(GROUPED)=PCT BY movie BY age\_grp .

## Graph



 $\label{eq:graph} $$ \mbox{\tt GROUPED)=PCT BY concert BY age\_grp .}$ 

# Graph



GRAPH
 /BAR(GROUPED)=PCT BY mus\_gam BY age\_grp .

# Graph



 $\label{eq:graph} $$ \mbox{\tt GRAPH} $$ \mbox{\tt BAR(GROUPED)=PCT BY festival BY age\_grp .} $$$ 

# Graph



GRAPH
 /BAR(GROUPED)=PCT BY hs\_sport BY age\_grp .

## Graph



GRAPH
 /BAR(GROUPED)=PCT BY col\_sprt BY age\_grp .

# Graph



 $\label{eq:graph} $$ \BAR(GROUPED)=PCT BY freeshppr BY age\_grp .$ 

# Graph



GRAPH
 /BAR(GROUPED)=PCT BY rwld\_othr BY age\_grp

### Graph



#### CROSSTABS

/TABLES=myspc facebk youth flckr bebo dlicous yahoo\_grp google\_grp classmte frndster couchsurf gaia twttr virt\_othr BY age\_grp /FORMAT= AVALUE TABLES /CELLS= COUNT ROW COLUMN TOTAL .

#### **Crosstabs**

[DataSet3] /Users/wendi/Desktop/MP30\_Oklahoma\_SPSS.sav

#### **Case Processing Summary**

|                          |           |       | Ca   | ses     |     |         |
|--------------------------|-----------|-------|------|---------|-----|---------|
|                          | Va        | li