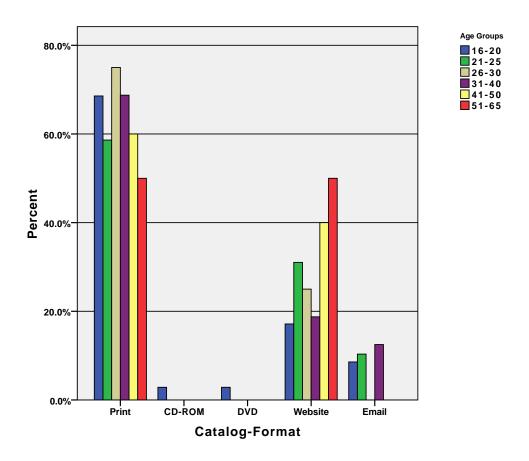

| 33.3%  | 26.9%  | 18.5%      | 14.8%  | 4.6%   |

#### Catalog-Delivery Method \* Age Groups Crosstabulation

|                  |       |                     | Age G  | roups  |
|------------------|-------|---------------------|--------|--------|
|                  |       |                     | 51-65  | Total  |
| Catalog-Delivery | Total | % within Age Groups | 100.0% | 100.0% |
| Method           | Total | % of Total          | 1.9%   | 100.0% |

GRAPH

/BAR(GROUPED)=PCT BY clsch\_fmt BY age\_grp .

### Graph



GRAPH
 /BAR(GROUPED)=PCT BY clsch\_dlvy BY age\_grp .

# Graph



GRAPH
 /BAR(GROUPED)=PCT BY finaid\_fmt BY age\_grp .

### Graph



GRAPH
 /BAR(GROUPED)=PCT BY finaid\_dlvy BY age\_grp .

# Graph



GRAPH
 /BAR(GROUPED)=PCT BY ctlog\_fmt BY age\_grp .

### Graph



GRAPH
 /BAR(GROUPED)=PCT BY ctlog\_dlvy BY age\_grp .

# Graph



#### CROSSTABS

/TABLES=age\_grp BY prof advisor col2you other alumni /FORMAT= AVALUE TABLES /CELLS= COUNT ROW COLUMN TOTAL .

### **Crosstabs**

[DataSet3] /Users/wendi/Desktop/MP30\_Oklahoma\_SPSS.sav

### **Case Processing Summary**

|                      | Cases |         |      |         |       |         |  |
|----------------------|-------|---------|------|---------|-------|---------|--|
|                      | Valid |         | Miss | sing    | Total |         |  |
|                      | N     | Percent | N    | Percent | N     | Percent |  |
| Age Groups * Comm    | 108   | 100.0%  | О    | .0%     | 108   | 100.0%  |  |
| Age Groups * Comm    | 108   | 100.0%  | О    | .0%     | 108   | 100.0%  |  |
| Age Gro