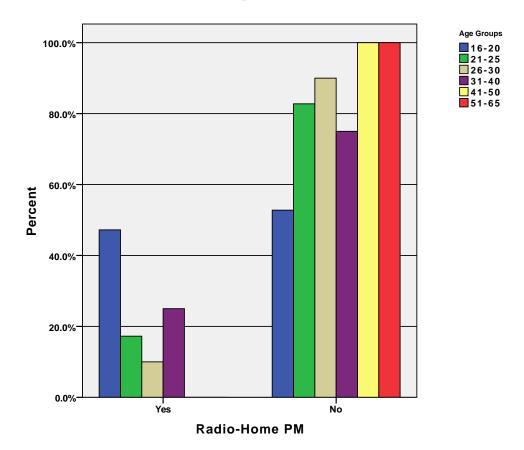

Age Groups \* Radio-Home PM Crosstabulation

|            |       |                           | Ra     | dio-Home P | PM     |
|------------|-------|---------------------------|--------|------------|--------|
|            |       |                           | Yes    | No         | Total  |
|            |       | Count                     | 17     | 19         | 36     |
|            |       | % within Age Groups       | 47.2%  | 52.8%      | 100.0% |
|            | 16-20 | % within Radio-Home<br>PM | 60.7%  | 23.8%      | 33.3%  |
|            |       | % of Total                | 15.7%  | 17.6%      | 33.3%  |
|            |       | Count                     | 5      | 24         | 29     |
|            |       | % within Age Groups       | 17.2%  | 82.8%      | 100.0% |
|            | 21-25 | % within Radio-Home<br>PM | 17.9%  | 30.0%      | 26.9%  |
|            |       | % of Total                | 4.6%   | 22.2%      | 26.9%  |
|            |       | Count                     | 2      | 18         | 20     |
|            |       | % within Age Groups       | 10.0%  | 90.0%      | 100.0% |
|            | 26-30 | % within Radio-Home<br>PM | 7.1%   | 22.5%      | 18.5%  |
|            |       | % of Total                | 1.9%   | 16.7%      | 18.5%  |
|            |       | Count                     | 4      | 12         | 16     |
|            | 31-40 | % within Age Groups       | 25.0%  | 75.0%      | 100.0% |
| Age Groups |       | % within Radio-Home<br>PM | 14.3%  | 15.0%      | 14.8%  |
|            |       | % of Total                | 3.7%   | 11.1%      | 14.8%  |
|            |       | Count                     | 0      | 5          | 5      |
|            |       | % within Age Groups       | .0%    | 100.0%     | 100.0% |
|            | 41-50 | % within Radio-Home<br>PM | .0%    | 6.2%       | 4.6%   |
|            |       | % of Total                | .0%    | 4.6%       | 4.6%   |
|            |       | Count                     | 0      | 2          | 2      |
|            |       | % within Age Groups       | .0%    | 100.0%     | 100.0% |
|            | 51-65 | % within Radio-Home<br>PM | .0%    | 2.5%       | 1.9%   |
|            |       | % of Total                | .0%    | 1.9%       | 1.9%   |
|            |       | Count                     | 28     | 80         | 108    |
|            |       | % within Age Groups       | 25.9%  | 74.1%      | 100.0% |
|            | Total | % within Radio-Home<br>PM | 100.0% | 100.0%     | 100.0% |
|            |       | % of Total                | 25.9%  | 74.1%      | 100.0% |