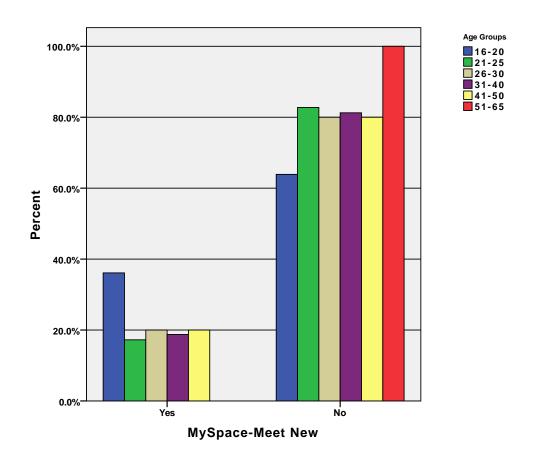

95.4%  |
|                    |       | Count                          | 36     | 29     | 20     | 16         | 5      | 2      | 108    |
|                    | Total | % within YouTube-Play<br>Games | 33.3%  | 26.9%  | 18.5%  | 14.8%      | 4.6%   | 1.9%   | 100.0% |
|                    |       | % within Age Groups            | 100.0% | 100.0% | 100.0% | 100.0%     | 100.0% | 100.0% | 100.0% |
|                    |       | % of Total                     | 33.3%  | 26.9%  | 18.5%  | 14.8%      | 4.6%   | 1.9%   | 100.0% |

GRAPH

/BAR(GROUPED)=PCT BY myspc\_vst BY age\_grp .

# Graph



GRAPH
 /BAR(GROUPED)=PCT BY myspc\_acct BY age\_grp .

### Graph



GRAPH
 /BAR(GROUPED)=PCT BY myspc\_oldfnd BY age\_grp .

# Graph



GRAPH
 /BAR(GROUPED)=PCT BY myspc\_meet BY age\_grp .

## Graph



GRAPH
/BAR(GROUPED)=PCT BY myspc\_pic BY age\_grp .

## Graph



GRAPH
 /BAR(GROUPED)=PCT BY myspc\_loc BY age\_grp .

## Graph



GRAPH
 /BAR(GROUPED)=PCT BY myspc\_post BY age\_grp .

## Graph



GRAPH
 /BAR(GROUPED)=PCT BY myspc\_gm BY age\_grp .

## Graph



GRAPH
 /BAR(GROUPED)=PCT BY fcbk\_vst BY age\_grp .

# Graph



GRAPH
 /BAR(GROUPED)=PCT BY fcbk\_acct BY age\_grp .

### Graph



GRAPH
 /BAR(GROUPED)=PCT BY fcbk\_oldfnd BY age\_grp .

# Graph



GRAPH
 /BAR(GROUPED)=PCT BY fcbk\_meet BY age\_grp .

# Graph



GRAPH
 /BAR(GROUPED)=PCT BY fcbk\_pic BY age\_grp .

# Graph



GRAPH
 /BAR(GROUPED)=PCT BY fcbk\_loc BY age\_grp .

# Graph



GRAPH
 /BAR(GROUPED)=PCT BY fcbk\_post BY age\_grp .

# Graph



GRAPH
 /BAR(GROUPED)=PCT BY fcbk\_gm BY age\_grp .

# Graph



GRAPH
 /BAR(GROU