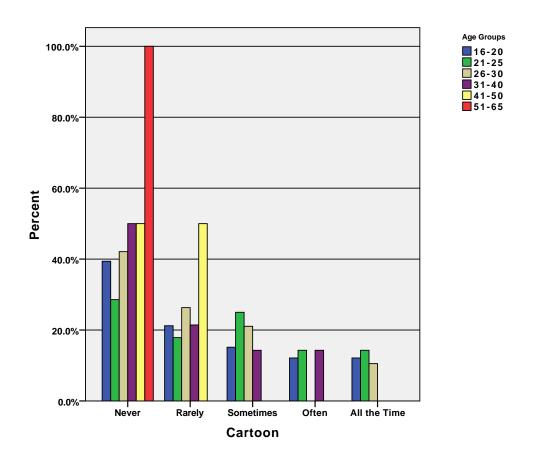

% within Age Groups | 39.4%  | 22.2%  | 18.2%     | 10.1%  | 10.1%        | 100.0% |
|            | Total | % within Cartoon    | 100.0% | 100.0% | 100.0%    | 100.0% | 100.0%       | 100.0% |
|            |       | % of Total          | 39.4%  | 22.2%  | 18.2%     | 10.1%  | 10.1%        | 100.0% |

GRAPH

/BAR(GROUPED)=PCT BY a\_n\_e BY age\_grp .

# Graph

[DataSet3] /Users/wendi/Desktop/MP30\_Oklahoma\_SPSS.sav



 $\label{eq:graph} $$ \mbox{GRAPH} $$ \mbox{BAR}(\mbox{GROUPED}) = \mbox{PCT BY amc BY age\_grp} .$ 

## Graph



GRAPH
 /BAR(GROUPED)=PCT BY animal BY age\_grp .

## Graph



 $\label{eq:graph} $$ \mbox{\tt GROUPED)=PCT BY bet BY age\_grp .}$ 

# Graph



GRAPH
 /BAR(GROUPED)=PCT BY bravo BY age\_grp .

# Graph



GRAPH
 /BAR(GROUPED)=PCT BY cartoon BY age\_grp .

# Graph



#### CROSSTABS

/TABLES=age\_grp BY cmt comedy court\_tv cspan cw discov /FORMAT= AVALUE TABLES /CELLS= COUNT ROW COLUMN TOTAL .

#### **Crosstabs**

[DataSet3] /Users/wendi/Desktop/MP30\_Oklahoma\_SPSS.sav

#### **Case Processing Summary**

|                        |       | Cases   |      |           |       |         |  |  |  |  |
|------------------------|-------|---------|------|-----------|-------|---------|--|--|--|--|
|                        | Valid |         | Miss | sing      | Total |         |  |  |  |  |
|                        | N     | Percent | N    | N Percent |       | Percent |  |  |  |  |
| Age Groups * CMT       | 98    | 90.7%   | 10   | 9.3%      | 108   | 100.0%  |  |  |  |  |
| Age Groups * Comedy    | 98    | 90.7%   | 10   | 9.3%      | 108   | 100.0%  |  |