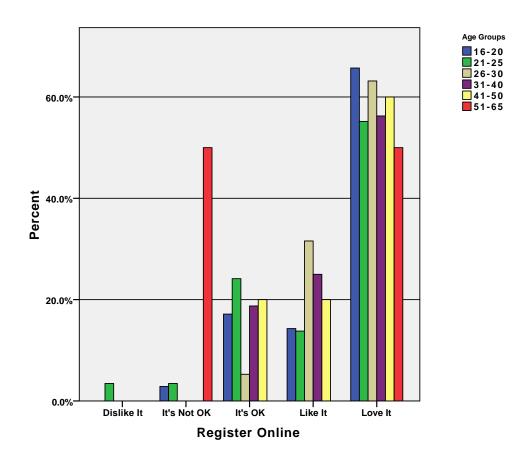

e\_grp .

# Graph



GRAPH
 /BAR(GROUPED)=PCT BY game BY age\_grp .

# Graph



GRAPH
 /BAR(GROUPED)=PCT BY podcast BY age\_grp .

# Graph



 $\label{eq:graph} $$ \mbox{GROUPED)=PCT BY search BY age\_grp .}$ 

## Graph



GRAPH /BAR(GROUPED)=PCT BY clicklinks BY age\_grp .

## Graph



GRAPH
 /BAR(GROUPED)=PCT BY cont\_dly BY age\_grp .

## Graph



GRAPH
 /BAR(GROUPED)=PCT BY cont\_wkly BY age\_grp .

# Graph



GRAPH
 /BAR(GROUPED)=PCT BY cont\_mthly BY age\_grp .

## Graph



GRAPH
 /BAR(GROUPED)=PCT BY webstu BY age\_grp .

## Graph



GRAPH
 /BAR(GROUPED)=PCT BY newsblog BY age\_grp .

# Graph



GRAPH
 /BAR(GROUPED)=PCT BY vid\_prog BY age\_grp .

## Graph



GRAPH
 /BAR(GROUPED)=PCT BY vid\_tour BY age\_grp .

# Graph



GRAPH
 /BAR(GROUPED)=PCT BY reg\_onl BY age\_grp .

# Graph



GRAPH
 /BAR(GROUPED)=PCT BY pay\_onl BY age\_grp .

# Graph



GRAPH
 /BAR(GROUPED)=PCT BY buytext BY age\_grp .

# Graph



GRAPH
 /BAR(GROUPED)=PCT BY advs\_onl BY age\_grp .

## Graph



GRAPH
 /BAR(GROUPED)=PCT BY free\_email BY age\_grp .

## Graph



GRAPH
 /BAR(GROUPED)=PCT BY dload\_form BY age\_grp .

# Graph



GRAPH /BAR(GROUPED)=PCT BY dload\_lib BY age\_grp .

# Graph



GRAPH
 /BAR(GROUPED)=PCT BY class\_onl BY age\_grp .

# Graph



#### CROSSTABS

/TABLES=age\_grp BY funweb infoweb gas\_gen gas\_col gas\_online /FORMAT= AVALUE TABLES /CELLS= COUNT ROW COLUMN TOTAL .

#### **Crosstabs**

[DataSet3] /Users/wendi/Desktop/MP30\_Oklahoma\_SPSS.sav

#### **Case Processing Summary**

|                                               |           |       | Ca   | ses       |     |