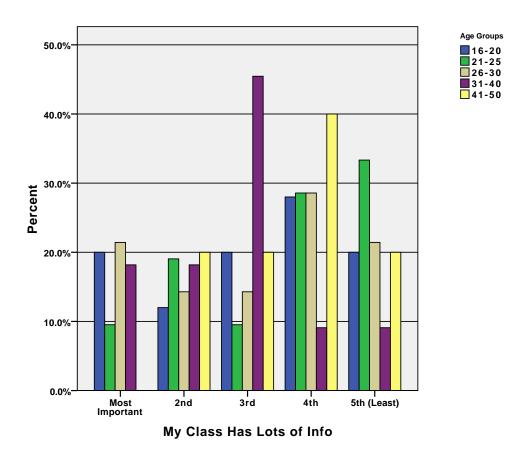

| 13.8%                     | 23.8%  | 13.8%  | 13.8%       | 35.0%  | 100.0% |  |

GRAPH

/BAR(GROUPED) = PCT BY hrs\_wkly BY age\_grp .

### Graph

[DataSet3] /Users/wendi/Desktop/MP30\_Oklahoma\_SPSS.sav



CRIDH

/BAR(GROUPED)=PCT BY fin\_spp\_fam BY age\_grp .

## Graph



Fin. Support for College-Family

GRAPH
 /BAR(GROUPED)=PCT BY fin\_spp\_job BY age\_grp .

## Graph



GRAPH
/BAR(GROUPED)=PCT BY fin\_spp\_aid BY age\_grp .

## Graph



GRAPH
 /BAR(GROUPED)=PCT BY fin\_spp\_sch BY age\_grp .

## Graph



Fin. Support for College-Schlrshp

GRAPH
 /BAR(GROUPED)=PCT BY fin\_spp\_oth BY age\_grp .

## Graph



Fin. Support for College-Other

GRAPH
 /BAR(GROUPED)=PCT BY class\_fun BY age\_grp .

## Graph



GRAPH
 /BAR(GROUPED)=PCT BY class\_info BY age\_grp .

# Graph



GRAPH
 /BAR(GROUPED)=PCT BY class\_use BY age\_grp .

## Graph



GRAPH
 /BAR(GROUPED)=PCT BY class\_flex BY age\_grp .

### Graph



GRAPH
 /BAR(GROUPED)=PCT BY class\_intr BY age\_grp .

## Graph



GRAPH /BAR(GROUPED)=PCT BY job\_fun BY age\_grp .

### Graph



GRAPH
 /BAR(GROUPED)=PCT BY job\_busy BY age\_grp .

## Graph



GRAPH
 /BAR(GROUPED)=PCT BY job\_flex BY age\_grp .

## Graph



GRAPH
 /BAR(GROUPED)=PCT BY job\_intr BY age\_grp .

# Graph



GRAPH
 /BAR(GROUPED)=PCT BY job\_diff BY age\_grp .

## Graph