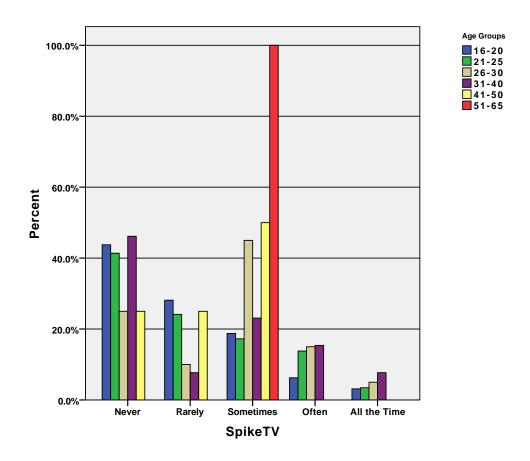

| 25        | 9      | 4            | 99     |
|            | Total | % within Age Groups | 30.3%  | 31.3%  | 25.3%     | 9.1%   | 4.0%         | 100.0% |
|            | Total | % within TLC        | 100.0% | 100.0% | 100.0%    | 100.0% | 100.0%       | 100.0% |
|            |       | % of Total          | 30.3%  | 31.3%  | 25.3%     | 9.1%   | 4.0%         | 100.0% |

GRAPH

 $/BAR(GROUPED) = PCT BY shophome BY age\_grp$  .

# Graph



 $\label{eq:graph} $$ \mbox{GRAPH} $$ \mbox{BAR}(\mbox{GROUPED}) = \mbox{PCT BY shopchnl BY age\_grp} .$ 

## Graph



GRAPH
 /BAR(GROUPED)=PCT BY shopnbc BY age\_grp .

## Graph



GRAPH
 /BAR(GROUPED)=PCT BY soap BY age\_grp .

# Graph



GRAPH
 /BAR(GROUPED)=PCT BY speed BY age\_grp .

# Graph



GRAPH
 /BAR(GROUPED)=PCT BY spike BY age\_grp .

# Graph



 $\label{eq:graph} $$ \mbox{GROUPED)=PCT BY tbs BY age\_grp .}$ 

# Graph



 $\label{eq:graph} $$ \mbox{\tt GROUPED)=PCT BY tlc BY age\_grp .}$ 

# Graph



#### CROSSTABS

/TABLES=age\_grp  $\,$  BY tnt travel vhl usa telemund univision qvc weather hsn /FORMAT=  $\,$  AVALUE  $\,$  TABLES

/CELLS= COUNT ROW COLUMN TOTAL .

### **Crosstabs**

[DataSet3] /Users/wendi/Desktop/MP30\_Oklahoma\_SPSS.sav

### **Case Processing Summary**

|                        |     |         | Ca   | ses     |       |         |
|------------------------|-----|---------|------|---------|-------|---------|
|                        | Va  | lid     | Miss | sing    | Total |         |
|                        | N   | Percent | N    | Percent | N     | Percent |
| Age Groups * TNT       | 101 | 93.5%   | 7    |