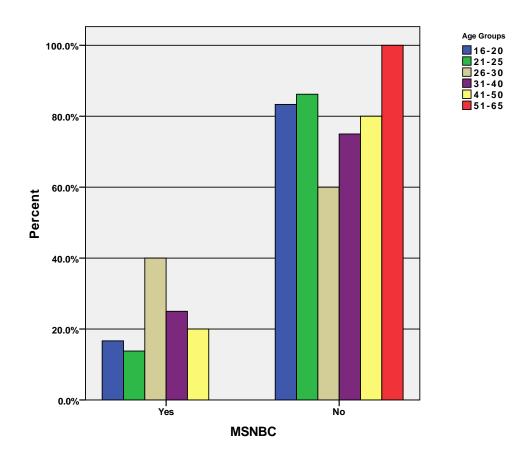

|  |
|            |       | % of Total                   | .0%    | 1.9%             | 1.9%   |  |
|            |       | Count                        | 19     | 89               | 108    |  |
|            |       | % within Age Groups          | 17.6%  | 82.4%            | 100.0% |  |
|            | Total | % within Don't Watch<br>News | 100.0% | 100.0%           | 100.0% |  |
|            |       | % of Total                   | 17.6%  | 82.4%            | 100.0% |  |

GRAPH

/BAR(GROUPED) = PCT BY bloom BY age\_grp .

# Graph



GRAPH
 /BAR(GROUPED)=PCT BY cnbc BY age\_grp .

# Graph



GRAPH
 /BAR(GROUPED)=PCT BY cnn BY age\_grp .

# Graph



 $\label{eq:graph} $$ \mbox{\tt GROUPED)$=PCT BY foxnews BY age\_grp .}$ 

# Graph



GRAPH
 /BAR(GROUPED)=PCT BY msnbc BY age\_grp .

# Graph



 $\label{eq:graph} $$ \mbox{GROUPED} = \mbox{PCT BY hln BY age\_grp .}$ 

# Graph



GRAPH
 /BAR(GROUPED)=PCT BY erly\_loc BY age\_grp .

# Graph



GRAPH
 /BAR(GROUPED)=PCT BY late\_loc BY age\_grp .

## Graph



GRAPH
 /BAR(GROUPED)=PCT BY no\_wtch BY age\_grp .

# Graph



CROSSTABS

/TABLES=age\_grp BY abc cbs fox nbc pbs /FORMAT= AVALUE TABLES /CELLS= COUNT ROW COLUMN TOTAL .

#### **Crosstabs**

[DataSet3] /Users/wendi/Desktop/MP30\_Oklahoma\_SPSS.sav

#### **Case Processing Summary**

|                  |       | Cases   |         |         |       |         |  |  |
|------------------|-------|---------|---------|---------|-------|---------|--|--|
|                  | Valid |         | Missing |         | Total |         |  |  |
|                  | N     | Percent | N       | Per