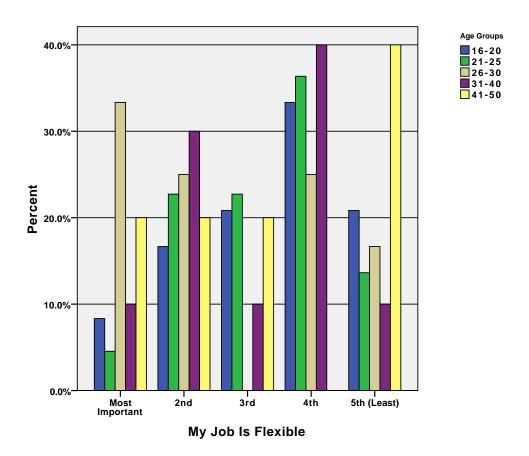

GRAPH
/BAR(GROUPED)=PCT BY fin\_spp\_aid BY age\_grp .

## Graph



GRAPH
 /BAR(GROUPED)=PCT BY fin\_spp\_sch BY age\_grp .

## Graph



Fin. Support for College-Schlrshp

GRAPH
 /BAR(GROUPED)=PCT BY fin\_spp\_oth BY age\_grp .

## Graph



Fin. Support for College-Other

GRAPH
 /BAR(GROUPED)=PCT BY class\_fun BY age\_grp .

## Graph



GRAPH
 /BAR(GROUPED)=PCT BY class\_info BY age\_grp .

# Graph



GRAPH
 /BAR(GROUPED)=PCT BY class\_use BY age\_grp .

## Graph



GRAPH
 /BAR(GROUPED)=PCT BY class\_flex BY age\_grp .

### Graph



GRAPH
 /BAR(GROUPED)=PCT BY class\_intr BY age\_grp .

## Graph



GRAPH /BAR(GROUPED)=PCT BY job\_fun BY age\_grp .

### Graph



GRAPH
 /BAR(GROUPED)=PCT BY job\_busy BY age\_grp .

## Graph



GRAPH
 /BAR(GROUPED)=PCT BY job\_flex BY age\_grp .

## Graph



GRAPH
 /BAR(GROUPED)=PCT BY job\_intr BY age\_grp .

# Graph



GRAPH
 /BAR(GROUPED)=PCT BY job\_diff BY age\_grp .

## Graph