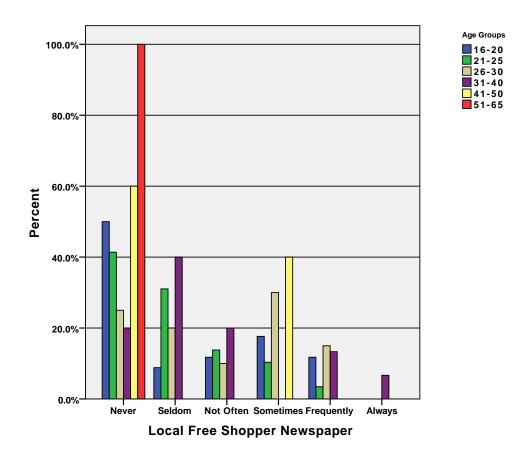

aph



GRAPH
 /BAR(GROUPED)=PCT BY bowl BY age\_grp .

# Graph



 $\label{eq:graph} $$ \mbox{GRAPH} $$ \mbox{BAR}(\mbox{GROUPED}) = \mbox{PCT BY pubtrans BY age\_grp} .$ 

## Graph



 $\label{eq:graph} $$ \mbox{\tt GROUPED)=PCT BY carrace BY age\_grp .}$ 

# Graph



GRAPH
 /BAR(GROUPED)=PCT BY movie BY age\_grp .

## Graph



 $\label{eq:graph} $$ \mbox{\tt GROUPED)=PCT BY concert BY age\_grp .}$ 

# Graph



GRAPH
 /BAR(GROUPED)=PCT BY mus\_gam BY age\_grp .

# Graph



 $\label{eq:graph} $$ \mbox{\tt GRAPH} $$ \mbox{\tt BAR(GROUPED)=PCT BY festival BY age\_grp .} $$$ 

# Graph



GRAPH
 /BAR(GROUPED)=PCT BY hs\_sport BY age\_grp .

## Graph



GRAPH
 /BAR(GROUPED)=PCT BY col\_sprt BY age\_grp .

# Graph



 $\label{eq:graph} $$ \BAR(GROUPED)=PCT BY freeshppr BY age\_grp .$ 

# Graph



GRAPH
 /BAR(GROUPED)=PCT BY rwld\_othr BY age\_grp

### Graph



#### CROSSTABS

/TABLES=myspc facebk youth flckr bebo dlicous yahoo\_grp google\_grp classmte frndster couchsurf gaia twttr virt\_othr BY age\_grp /FORMAT= AVALUE TABLES /CELLS= COUNT ROW COLUMN TOTAL .

#### **Crosstabs**

[DataSet3] /Users/wendi/Desktop/MP30\_Oklahoma\_SPSS.sav

#### **Case Processing Summary**

|                          |           |       | Ca   | ses     |     |         |
|--------------------------|-----------|-------|------|---------|-----|---------|
|                          | Va        | lid   | Miss | sing    | To  | tal     |
|                          | N Percent |       | N    | Percent | N   | Percent |
| MySpace * Age Groups     | 106       | 98.1% | 2    | 1.9%    | 108 | 100.0%  |
| Faceb