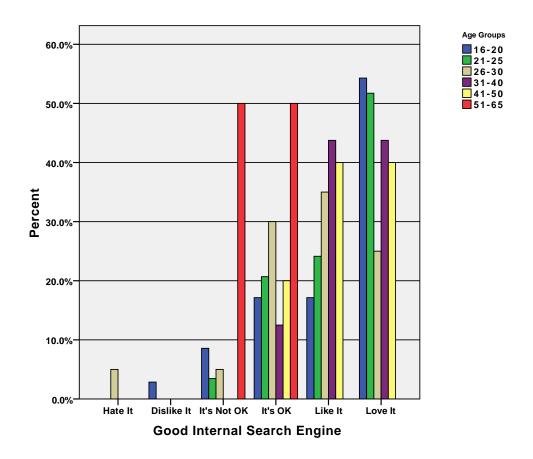

h} $$ \mbox{\tt GROUPED)=PCT BY webfloat BY age\_grp .}$ 

## Graph



GRAPH
 /BAR(GROUPED)=PCT BY stu\_pic BY age\_grp .

### Graph



GRAPH
 /BAR(GROUPED)=PCT BY camp\_pic BY age\_grp .

## Graph



GRAPH
 /BAR(GROUPED)=PCT BY fac\_pic BY age\_grp .

## Graph



GRAPH
 /BAR(GROUPED)=PCT BY image\_ch BY age\_grp .

### Graph



GRAPH
 /BAR(GROUPED)=PCT BY nopic BY age\_grp .

## Graph



 $\label{eq:graph} $$ \mbox{\tt GROUPED)=PCT BY flash BY age\_grp .}$ 

## Graph



GRAPH
 /BAR(GROUPED)=PCT BY lot2do BY age\_grp .

# Graph



GRAPH
 /BAR(GROUPED)=PCT BY lot2read BY age\_grp .

# Graph



GRAPH
 /BAR(GROUPED)=PCT BY game BY age\_grp .

# Graph



GRAPH
 /BAR(GROUPED)=PCT BY podcast BY age\_grp .

# Graph



 $\label{eq:graph} $$ \mbox{GROUPED)=PCT BY search BY age\_grp .}$ 

## Graph



GRAPH /BAR(GROUPED)=PCT BY clicklinks BY age\_grp .

## Graph



GRAPH
 /BAR(GROUPED)=PCT BY cont\_dly BY age\_grp .

## Graph



GRAPH
 /BAR(GROUPED)=PCT BY cont\_wkly BY age\_grp .

# Graph



GRAPH
 /BAR(GROUPED)=PCT BY cont\_mthly BY age\_grp .

## Graph



GRAPH
 /BAR(GROUPED)=PCT BY webstu BY age\_grp .

## Graph



GRAPH
 /BAR(GROUPED)=PCT BY newsblog BY age\_grp .

# Graph



GRAPH
 /BAR(GROUPED)=PCT BY vid\_prog BY age\_grp .

## Graph



GRAPH
 /BAR(GROUPED)=PCT BY vid\_tour BY age\_grp .

# Graph



GRAPH
 /BAR(GROUPED)=PCT BY reg\_onl BY age\_grp .

# Graph



GRAPH
 /BAR(GROUPED)=PCT BY pay\_onl BY age\_grp .

# Graph



GRAPH
 /BAR(GROUPED)=PCT BY buytext BY age\_grp .

# Graph



GRAPH
 /BAR(GROUPED)=PCT BY advs\_onl BY age\_grp .

## Graph



GRAPH
 /BAR(GROUPED)=PCT BY f