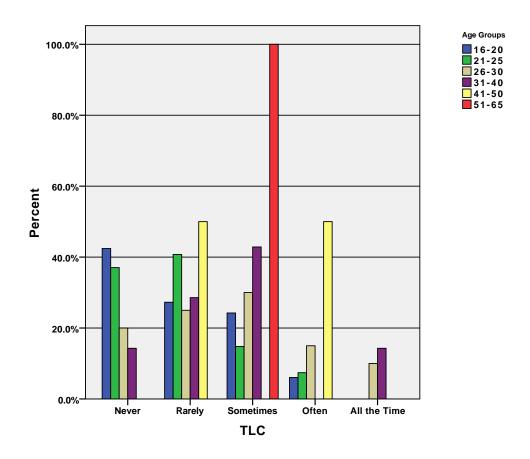

| Total | % within TLC        | 100.0% | 100.0% | 100.0%    | 100.0% | 100.0%       | 100.0% |
|            |       | % of Total          | 30.3%  | 31.3%  | 25.3%     | 9.1%   | 4.0%         | 100.0% |

GRAPH

 $/BAR(GROUPED) = PCT BY shophome BY age\_grp$  .

# Graph



 $\label{eq:graph} $$ \mbox{GRAPH} $$ \mbox{BAR}(\mbox{GROUPED}) = \mbox{PCT BY shopchnl BY age\_grp} .$ 

## Graph



GRAPH
 /BAR(GROUPED)=PCT BY shopnbc BY age\_grp .

## Graph



GRAPH
 /BAR(GROUPED)=PCT BY soap BY age\_grp .

# Graph



GRAPH
 /BAR(GROUPED)=PCT BY speed BY age\_grp .

# Graph



GRAPH
 /BAR(GROUPED)=PCT BY spike BY age\_grp .

# Graph



 $\label{eq:graph} $$ \mbox{GROUPED)=PCT BY tbs BY age\_grp .}$ 

# Graph



 $\label{eq:graph} $$ \mbox{\tt GROUPED)=PCT BY tlc BY age\_grp .}$ 

# Graph



#### CROSSTABS

/TABLES=age\_grp  $\,$  BY tnt travel vhl usa telemund univision qvc weather hsn /FORMAT=  $\,$  AVALUE  $\,$  TABLES

/CELLS= COUNT ROW COLUMN TOTAL .

### **Crosstabs**

[DataSet3] /Users/wendi/Desktop/MP30\_Oklahoma\_SPSS.sav

### **Case Processing Summary**

|                        |     |         | Ca   | ses     |       |         |
|------------------------|-----|---------|------|---------|-------|---------|
|                        | Va  | lid     | Miss | sing    | Total |         |
|                        | N   | Percent | N    | Percent | N     | Percent |
| Age Groups * TNT       | 101 | 93.5%   | 7    | 6.5%    | 108   | 100.0%  |
| Age Groups * Travel    | 101 | 93.5%   | 7    | 6.5%    | 108   | 100.0%  |
| Age Groups * VH1       | 98  | 90.7%   | 10   | 9