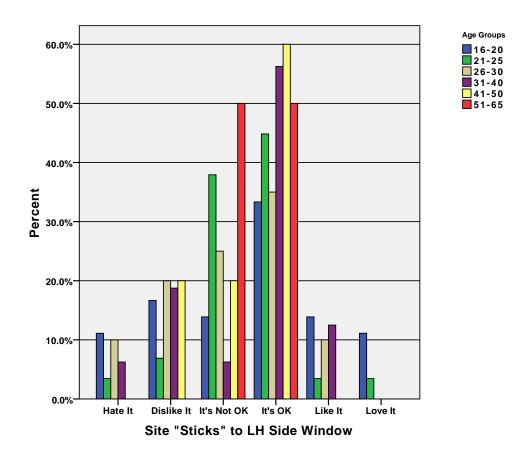

| 100.0%     | 100.0%      | 100.0%  | 100.0%  | 100.0%  | 100.0% |
|            |       | % of Total                    | 1.9%              | 3.8%       | 3.8%        | 16.0%   | 18.9%   | 55.7%   | 100.0% |

GRAPH

/BAR(GROUPED)=PCT BY color BY age\_grp .

## Graph



GRAPH
 /BAR(GROUPED)=PCT BY things BY age\_grp .

# Graph



 $\label{eq:graph} $$ \mbox{\tt GRAPH} $$ \mbox{\tt BAR(GROUPED)=PCT BY white BY age\_grp .}$ 

## Graph



GRAPH
 /BAR(GROUPED)=PCT BY style BY age\_grp .

# Graph



GRAPH
 /BAR(GROUPED)=PCT BY text BY age\_grp .

## Graph



GRAPH
 /BAR(GROUPED)=PCT BY navall BY age\_grp .

# Graph



GRAPH
 /BAR(GROUPED)=PCT BY navdeep BY age\_grp .

## Graph



 $\label{eq:graph} $$ \mbox{{\tt GROUPED}}$ = {\tt PCT} \ {\tt BY webleft} $\ {\tt BY age\_grp} \ .$ 

## Graph



 $\label{eq:graph} $$ \mbox{\tt GROUPED)=PCT BY webfloat BY age\_grp .}$ 

## Graph



GRAPH
 /BAR(GROUPED)=PCT BY stu\_pic BY age\_grp .

### Graph



GRAPH
 /BAR(GROUPED)=PCT BY camp\_pic BY age\_grp .

## Graph



GRAPH
 /BAR(GROUPED)=PCT BY fac\_pic BY age\_grp .

## Graph



GRAPH
 /BAR(GROUPED)=PCT BY image\_ch BY age\_grp .

### Graph



GRAPH
 /BAR(GROUPED)=PCT BY nopic BY age\_grp .

## Graph



 $\label{eq:graph} $$ \mbox{\tt GROUPED)=PCT BY flash BY age\_grp .}$ 

## Graph



GRAPH
 /BAR(GROUPED)=PCT BY lot2do BY age\_grp .

# Graph



GRAPH
 /BAR(GROUPED)=PCT BY lot2read BY age\_grp .

# Graph



GRAPH
 /BAR(GROUPED)=PCT BY game BY age\_grp .

# Graph



GRAPH
 /BAR(GROUPED)=PCT BY podcast BY age\_grp .

# Graph



 $\label{eq:graph} $$ \mbox{GROUPED)=PCT BY search BY age\_gr