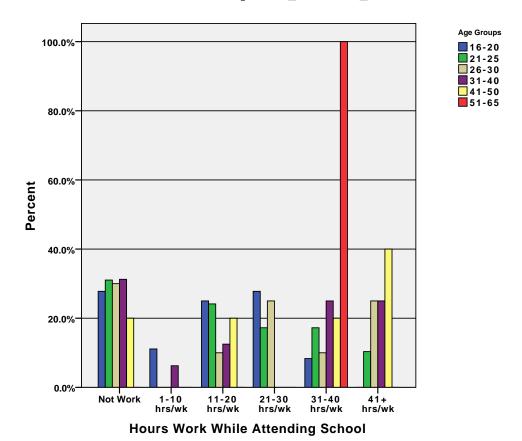

----------------------------|---------------------------|--------|--------|-------------|--------|--------|--|
|            |       | Most<br>Important                  | 2nd                       | 3rd    | 4th    | 5th (Least) | Total  |        |  |
| Age Groups | Total | % within Age Groups                | 13.8%                     | 23.8%  | 13.8%  | 13.8%       | 35.0%  | 100.0% |  |
|            |       | % within My Job Makes a Difference | 100.0%                    | 100.0% | 100.0% | 100.0%      | 100.0% | 100.0% |  |
|            |       | % of Total                         | 13.8%                     | 23.8%  | 13.8%  | 13.8%       | 35.0%  | 100.0% |  |

GRAPH

/BAR(GROUPED) = PCT BY hrs\_wkly BY age\_grp .

### Graph

[DataSet3] /Users/wendi/Desktop/MP30\_Oklahoma\_SPSS.sav



CRIDH

/BAR(GROUPED)=PCT BY fin\_spp\_fam BY age\_grp .

## Graph



Fin. Support for College-Family

GRAPH
 /BAR(GROUPED)=PCT BY fin\_spp\_job BY age\_grp .

## Graph



GRAPH
/BAR(GROUPED)=PCT BY fin\_spp\_aid BY age\_grp .

## Graph



GRAPH
 /BAR(GROUPED)=PCT BY fin\_spp\_sch BY age\_grp .

## Graph



Fin. Support for College-Schlrshp

GRAPH
 /BAR(GROUPED)=PCT BY fin\_spp\_oth BY age\_grp .

## Graph



Fin. Support for College-Other

GRAPH
 /BAR(GROUPED)=PCT BY class\_fun BY age\_grp .

## Graph



GRAPH
 /BAR(GROUPED)=PCT BY class\_info BY age\_grp .

# Graph



GRAPH
 /BAR(GROUPED)=PCT BY class\_use BY age\_grp .

## Graph



GRAPH
 /BAR(GROUPED)=PCT BY class\_flex BY age\_grp .

### Graph



GRAPH
 /BAR(GROUPED)=PCT BY class\_intr BY age\_grp .

## Graph



GRAPH /BAR(GROUPED)=P