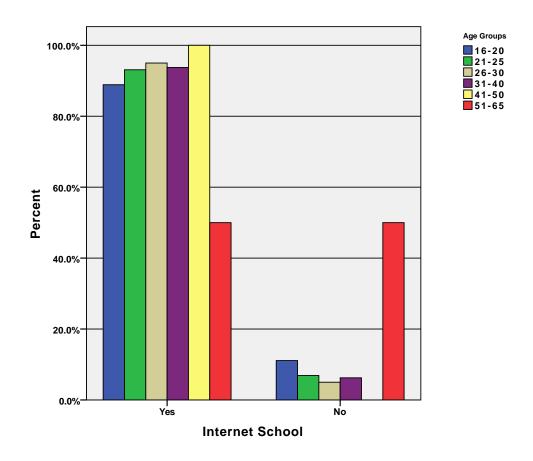

Age Groups \* Radio-School AM Crosstabulation

|            |       |       | Rac | dio-School A | M  |
|------------|-------|-------|-----|--------------|----|
|            |       |       | Yes | No Total     |    |
| Age Groups | 16-20 | Count | 3   | 33           | 36 |

Age Groups \* Radio-School AM Crosstabulation

|            |       |                             | Rac    | dio-School A | M      |
|------------|-------|-----------------------------|--------|--------------|--------|
|            |       |                             | Yes    | No           | Total  |
|            |       | % within Age Groups         | 8.3%   | 91.7%        | 100.0% |
|            | 16-20 | % within Radio-School<br>AM | 25.0%  | 34.4%        | 33.3%  |
|            |       | % of Total                  | 2.8%   | 30.6%        | 33.3%  |
|            |       | Count                       | 4      | 25           | 29     |
|            |       | % within Age Groups         | 13.8%  | 86.2%        | 100.0% |
|            | 21-25 | % within Radio-School<br>AM | 33.3%  | 26.0%        | 26.9%  |
|            |       | % of Total                  | 3.7%   | 23.1%        | 26.9%  |
|            |       | Count                       | 3      | 17           | 20     |
|            |       | % within Age Groups         | 15.0%  | 85.0%        | 100.0% |
|            | 26-30 | % within Radio-School<br>AM | 25.0%  | 17.7%        | 18.5%  |
|            |       | % of Total                  | 2.8%   | 15.7%        | 18.5%  |
|            |       | Count                       | 2      | 14           | 16     |
|            |       | % within Age Groups         | 12.5%  | 87.5%        | 100.0% |
| Age Groups | 31-40 | % within Radio-School<br>AM | 16.7%  | 14.6%        | 14.8%  |
|            |       | % of Total                  | 1.9%   | 13.0%        | 14.8%  |
|            |       | Count                       | 0      | 5            | 5      |
|            |       | % within Age Groups         | .0%    | 100.0%       | 100.0% |
|            | 41-50 | % within Radio-School<br>AM | .0%    | 5.2%         | 4.6%   |
|            |       | % of Total                  | .0%    | 4.6%         | 4.6%   |
|            |       | Count                       | 0      | 2            | 2      |
|            |       | % within Age Groups         | .0%    | 100.0%       | 100.0% |
|            | 51-65 | % within Radio-School<br>AM | .0%    | 2.1%         | 1.9%   |
|            |       | % of Total                  | .0%    | 1.9%         | 1.9%   |
|            |       | Count                       | 12     | 96           | 108    |
|            |       | % within Age Groups         | 11.1%  | 88.9%        | 100.0% |
|            | Total | % within Radio-School<br>AM | 100.0% | 100.0%       | 100.0% |
|            |       | % of Total                  | 11.1%  | 88.9%        | 100.0% |

Age Groups \* Radio-School PM Crosstabulation

|            |       |                             | Rac   | dio-School I | PM     |
|------------|-------|-----------------------------|-------|--------------|--------|
|            |       |                             | Yes   | No           | Total  |
|            |       | Count                       | 7     | 29           | 36     |
|            |       | % within Age Groups         | 19.4% | 80.6%        | 100.0% |
|            | 16-20 | % within Radio-School<br>PM | 63.6% | 29.9%        | 33.3%  |
|            |       | % of Total                  | 6.5%  | 26.9%        | 33.3%  |
| A C        |       | Count                       | 2     | 27           | 29     |
| Age Groups |       | % within Age Groups         | 6.9%  | 93.1%        | 100.0% |
|            | 21-25 | % within Radio-School<br>PM | 18.2% | 27.8%        | 26.9%  |
|            |       | % of Total                  | 1.9%  | 25.0%        | 26.9%  |
|            | 26-30 | Count                       | 2     | 18           | 20     |
|            |       | % within Age Groups         | 10.0% | 90.0%        | 100.0% |

Age Groups \* Radio-School PM Crosstabulation

|            |       |                             | Ra     | Radio-School PM |                                                                |  |  |
|------------|-------|-----------------------------|--------|-----------------|----------------------------------------------------------------|--|--|
|            |       |                             | Yes    | No              | Total                                                          |  |  |
|            | 26-30 | % within Radio-School<br>PM | 18.2%  | 18.6%           | 18.5%                                                          |  |  |
|            |       | % of Total                  | 1.9%   | 16.7%           | 18.5%                                                          |  |  |
|            |       | Count                       | 0      | 16              | 16                                                             |  |  |
|            |       | % within Age Groups         | .0%    | 100.0%          | 100.0%                                                         |  |  |
|            | 31-40 | % within Radio-School<br>PM | .0%    | 16.5%           | 14.8%                                                          |  |  |
|            |       | % of Total                  | .0%    | 14.8%           | 14.8%                                                          |  |  |
|            |       | Count                       | 0      | 5               | 5                                                              |  |  |
|            |       | % within Age Groups         | .0%    | 100.0%          | 100.0%                                                         |  |  |
| Age Groups | 41-50 | % within Radio-School<br>PM | .0%    | 5.2%            | 4.6%                                                           |  |  |
| ,          |       | % of Total                  | .0%    | 4.6%            | 4.6%                                                           |  |  |
|            |       | Count                       | 0      | 2               | 18.5%<br>16<br>100.0%<br>14.8%<br>14.8%<br>5<br>100.0%<br>4.6% |  |  |
|            |       | % within Age Groups         | .0%    | 100.0%          | 100.0%                                                         |  |  |
|            | 51-65 | % within Radio-School<br>PM | .0%    | 2.1%            | 1.9%                                                           |  |  |
|            |       | % of Total                  | .0%    | 1.9%            | 1.9%                                                           |  |  |
|            |       | Count                       | 11     | 97              | 108                                                            |  |  |
|            |       | % within Age Groups         | 10.2%  | 89.8%           | 100.0%                                                         |  |  |
|            | Total | % within Radio-School<br>PM | 100.0% | 100.0%          | 100.0%                                                         |  |  |
|            |       | % of Total                  | 10.2%  | 89.8%           | 100.0%                                                         |  |  |

Age Groups \* Radio-School Eve Crosstabulation

|             |       |                              | Rac   | dio-School I | Eve    |  |  |
|-------------|-------|------------------------------|-------|--------------|--------|--|--|
|             |       |                              | Yes   | No           | Total  |  |  |
|             |       | Count                        | 6     | 30           | 36     |  |  |
|             |       | % within Age Groups          | 16.7% | 83.3%        | Total  |  |  |
|             | 16-20 | % within Radio-School<br>Eve | 50.0% | 31.2%        | 33.3%  |  |  |
|             |       | % of Total                   | 5.6%  | 27.8%        | 33.3%  |  |  |
|             |       | Count                        | 1     | 28           | 29     |  |  |
|             |       | % within Age Groups          | 3.4%  | 96.6%        | 100.0% |  |  |
|             | 21-25 | % within Radio-School<br>Eve | 8.3%  | 29.2%        | 26.9%  |  |  |
|             |       | % of Total                   | .9%   | 25.9%        | 26.9%  |  |  |
|             |       | Count                        | 3     | 17           | 20     |  |  |
| Age Groups  |       | % within Age Groups          | 15.0% | 85.0%        | 100.0% |  |  |
| rige Groups | 26-30 | % within Radio-School<br>Eve | 25.0% | 17.7%        | 18.5%  |  |  |
|             |       | % of Total                   | 2.8%  | 15.7%        | 18.5%  |  |  |
|             |       | Count                        | 2     | 14           | 16     |  |  |
|             |       | % within Age Groups          | 12.5% | 87.5%        | 100.0% |  |  |
|             | 31-40 | % within Radio-School<br>Eve | 16.7% | 14.6%        | 14.8%  |  |  |
|             |       | % of Total                   | 1.9%  | 13.0%        | 14.8%  |  |  |
|             |       | Count                        | 0     | 5            | 5      |  |  |
|             | 41-50 | % within Age Groups          | .0%   | 100.0%       | 100.0% |  |  |
|             | 11 50 | % within Radio-School<br>Eve | .0%   | 5.2%         | 4.6%   |  |  |

Age Groups \* Radio-School Eve Crosstabulation

|            |       |                              | Rac    | dio-School F | Eve    |
|------------|-------|------------------------------|--------|--------------|--------|
|            |       |                              | Yes    | No           | Total  |
|            | 41-50 | % of Total                   | .0%    | 4.6%         | 4.6%   |
|            |       | Count                        | 0      | 2            | 2      |
|            |       | % within Age Groups          | .0%    | 100.0%       | 100.0% |
|            | 51-65 | % within Radio-School<br>Eve | .0%    | 2.1%         | 1.9%   |
| Age Groups |       | % of Total                   | .0%    | 1.9%         | 1.9%   |
|            |       | Count                        | 12     | 96           | 108    |
|            |       | % within Age Groups          | 11.1%  | 88.9%        | 100.0% |
|            | Total | % within Radio-School<br>Eve | 100.0% | 100.0%       | 100.0% |
|            |       | % of Total                   | 11.1%  | 88.9%        | 100.0% |