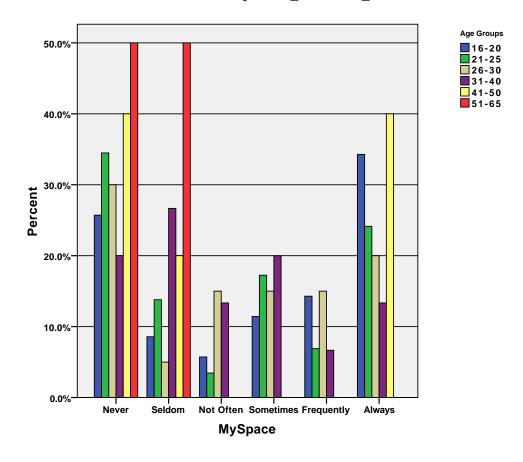

4%  | 9.1%   | 33.3%  | .0%    | .0%    | 15.2%  |
| Virtual Gatherings- |        | % of Total                           | 9.1%   | 3.0%   | 3.0%   | .0%    | .0%    | 15.2%  |
| Other               | Total  | Count                                | 14     | 11     | 3      | 3      | 2      | 33     |
|                     |        | % within Virtual<br>Gatherings-Other | 42.4%  | 33.3%  | 9.1%   | 9.1%   | 6.1%   | 100.0% |
|                     |        | % within Age Groups                  | 100.0% | 100.0% | 100.0% | 100.0% | 100.0% | 100.0% |
|                     |        | % of Total                           | 42.4%  | 33.3%  | 9.1%   | 9.1%   | 6.1%   | 100.0% |

GRAPH

/BAR(GROUPED)=PCT BY myspc BY age\_grp .

### Graph

[DataSet3] /Users/wendi/Desktop/MP30\_Oklahoma\_SPSS.sav



GRAPH

/BAR(GROUPED)=PCT BY facebk BY age\_grp .

### Graph



 $\label{eq:graph} \mbox{\tt GROUPED)=PCT BY youtb BY age\_grp .}$ 

# Graph



GRAPH
 /BAR(GROUPED)=PCT BY flckr BY age\_grp .

# Graph



GRAPH
 /BAR(GROUPED)=PCT BY bebo BY age\_grp .

## Graph



GRAPH
 /BAR(GROUPED)=PCT BY dlicous BY age\_grp .

### Graph



GRAPH
 /BAR(GROUPED)=PCT BY yahoo\_grp BY age\_grp .

## Graph



GRAPH
 /BAR(GROUPED)=PCT BY google\_grp BY age\_grp .

# Graph



GRAPH
 /BAR(GROUPED)=PCT BY classmte BY age\_grp .

# Graph



 $\label{eq:graph} $$ \mbox{\tt GROUPED)=PCT BY frndster BY age\_grp .}$ 

# Graph



GRAPH
 /BAR(GROUPED)=PCT BY couchsurf BY age\_grp .

### Graph



GRAPH
 /BAR(GROUPED)=PCT BY gaia BY age\_grp .

### Graph



GRAPH
 /BAR(GROUPED)=PCT BY twttr BY age\_grp .

# Graph



GRA