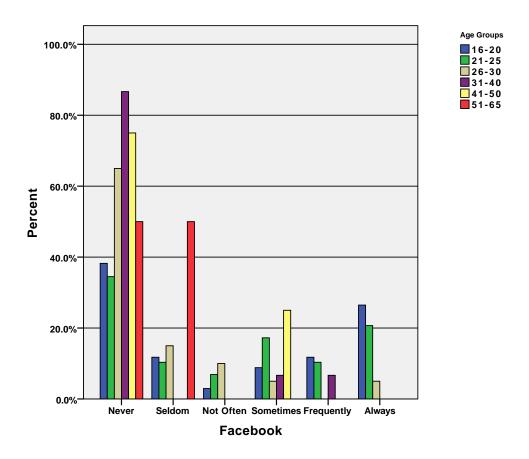

therings- |        | % of Total                           | 9.1%   | 3.0%   | 3.0%   | .0%    | .0%    | 15.2%  |
| Other               | Total  | Count                                | 14     | 11     | 3      | 3      | 2      | 33     |
|                     |        | % within Virtual<br>Gatherings-Other | 42.4%  | 33.3%  | 9.1%   | 9.1%   | 6.1%   | 100.0% |
|                     |        | % within Age Groups                  | 100.0% | 100.0% | 100.0% | 100.0% | 100.0% | 100.0% |
|                     |        | % of Total                           | 42.4%  | 33.3%  | 9.1%   | 9.1%   | 6.1%   | 100.0% |

GRAPH

/BAR(GROUPED)=PCT BY myspc BY age\_grp .

### Graph

[DataSet3] /Users/wendi/Desktop/MP30\_Oklahoma\_SPSS.sav



GRAPH

/BAR(GROUPED)=PCT BY facebk BY age\_grp .

### Graph



 $\label{eq:graph} \mbox{\tt GROUPED)=PCT BY youtb BY age\_grp .}$ 

# Graph



GRAPH
 /BAR(GROUPED)=PCT BY flckr BY age\_grp .

# Graph



GRAPH
 /BAR(GROUPED)=PCT BY bebo BY age\_grp .

## Graph



GRAPH
 /BAR(GROUPED)=PCT BY dlicous BY age\_grp .

### Graph



GRAPH
 /BAR(GROUPED)=PCT BY yahoo\_grp BY age\_grp .

## Graph



GRAPH
 /BAR(GROUPED)=PCT BY google\_grp BY age\_grp .

# Graph



GRAPH
 /BAR(GROUPED)=PCT BY classmte BY age\_grp .

# Graph



 $\label{eq:graph} $$ \mbox{\tt GROUPED)=PCT BY frndster BY age\_grp .}$ 

# Graph



GRAPH
 /BAR(GROUPED)=PCT BY couchsurf BY age\_grp .

### Graph



GRAPH
 /BAR(GROUPED)=PCT BY gaia BY age\_grp .

### Graph



GRAPH
 /BAR(GROUPED)=PCT BY twttr BY age\_grp .

# Graph



GRAPH
 /BAR(GROUPED)=PCT BY virt\_othr BY age\_grp .

## Graph