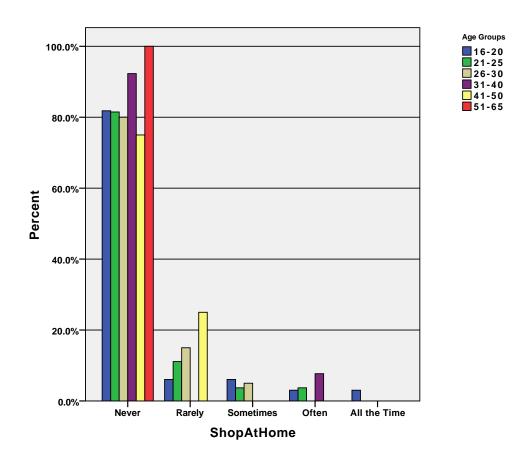

within Age Groups | .0%    | .0%    | 100.0%    | .0%    | .0%          | 100.0% |
|            | 51-05 | % within TLC        | .0%    | .0%    | 4.0%      | .0%    | .0%          | 1.0%   |
|            |       | % of Total          | .0%    | .0%    | 1.0%      | .0%    | .0%          | 1.0%   |
|            |       | Count               | 30     | 31     | 25        | 9      | 4            | 99     |
|            | Total | % within Age Groups | 30.3%  | 31.3%  | 25.3%     | 9.1%   | 4.0%         | 100.0% |
|            | Total | % within TLC        | 100.0% | 100.0% | 100.0%    | 100.0% | 100.0%       | 100.0% |
|            |       | % of Total          | 30.3%  | 31.3%  | 25.3%     | 9.1%   | 4.0%         | 100.0% |

GRAPH

 $/BAR(GROUPED) = PCT BY shophome BY age\_grp$  .

# Graph



 $\label{eq:graph} $$ \mbox{GRAPH} $$ \mbox{BAR}(\mbox{GROUPED}) = \mbox{PCT BY shopchnl BY age\_grp} .$ 

## Graph



GRAPH
 /BAR(GROUPED)=PCT BY shopnbc BY age\_grp .

## Graph



GRAPH
 /BAR(GROUPED)=PCT BY soap BY age\_grp .

# Graph



GRAPH
 /BAR(GROUPED)=PCT BY speed BY age\_grp .

# Graph



GRAPH
 /BAR(GROUPED)=PCT BY spike BY age\_grp .

# Graph



 $\label{eq:graph} $$ \mbox{GROUPED)=PCT BY tbs BY age\_grp .}$ 

# Graph



 $\label{eq:graph} $$ \mbox{\tt GROUPED)=PCT BY tlc BY age\_grp .}$ 

# Graph



#### CROSSTABS

/TABLES=age\_grp  $\,$  BY tnt travel vhl usa telemund univision qvc weather hsn /FORMAT=  $\,$  AVALUE  $\,$  TABLES

/CELLS= COUNT ROW COLUMN TOTAL .

### **Crosstabs**

[DataSet3] /Users/wendi/Desktop/MP30\_Oklahoma\_SPSS.sav

### **Case Processing Summary**