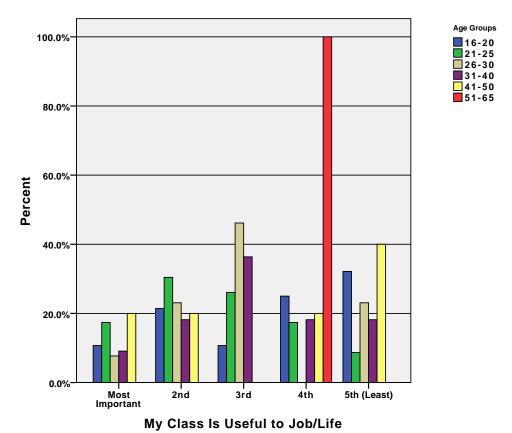

.8%       | 35.0%  | 100.0% |  |

GRAPH

/BAR(GROUPED) = PCT BY hrs\_wkly BY age\_grp .

### Graph

[DataSet3] /Users/wendi/Desktop/MP30\_Oklahoma\_SPSS.sav



CRIDH

/BAR(GROUPED)=PCT BY fin\_spp\_fam BY age\_grp .

## Graph



Fin. Support for College-Family

GRAPH
 /BAR(GROUPED)=PCT BY fin\_spp\_job BY age\_grp .

## Graph



GRAPH
/BAR(GROUPED)=PCT BY fin\_spp\_aid BY age\_grp .

## Graph



GRAPH
 /BAR(GROUPED)=PCT BY fin\_spp\_sch BY age\_grp .

## Graph



Fin. Support for College-Schlrshp

GRAPH
 /BAR(GROUPED)=PCT BY fin\_spp\_oth BY age\_grp .

## Graph



Fin. Support for College-Other

GRAPH
 /BAR(GROUPED)=PCT BY class\_fun BY age\_grp .

## Graph



GRAPH
 /BAR(GROUPED)=PCT BY class\_info BY age\_grp .

# Graph



GRAPH
 /BAR(GROUPED)=PCT BY class\_use BY age\_grp .

## Graph



GRAPH
 /BAR(GROUPED)=PCT BY class\_flex BY age\_grp .

### Graph



GRAPH
 /BAR(GROUPED)=PCT BY class\_intr BY age\_grp .

## Graph



GRAPH /BAR(GROUPED)=PCT BY job\_fun BY age\_grp .

### Graph



GRAPH
 /BAR(GROUPED)=PCT BY job\_busy BY age\_grp .

## Graph



GRAPH
 /BAR(GROUPED)=PCT BY job\_flex BY age\_grp .

## Graph



GRAPH
 /BAR(GROUPED)=PCT BY job\_intr BY age\_grp .

# Graph



GRAPH
 /BAR(GROUPED)=PCT BY job\_diff BY age\_grp .

## Graph