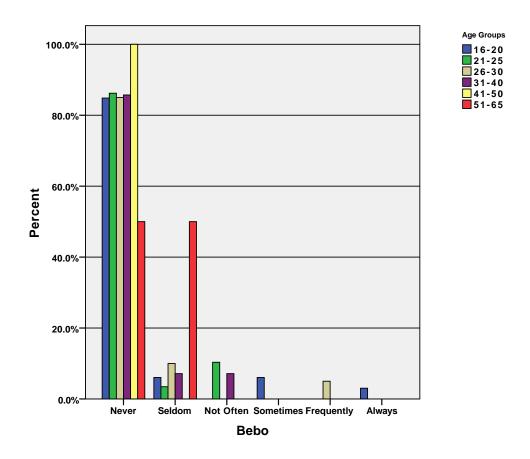

| 3      | 3      | 2      | 33     |
|                     |        | % within Virtual<br>Gatherings-Other | 42.4%  | 33.3%  | 9.1%   | 9.1%   | 6.1%   | 100.0% |
|                     |        | % within Age Groups                  | 100.0% | 100.0% | 100.0% | 100.0% | 100.0% | 100.0% |
|                     |        | % of Total                           | 42.4%  | 33.3%  | 9.1%   | 9.1%   | 6.1%   | 100.0% |

GRAPH

/BAR(GROUPED)=PCT BY myspc BY age\_grp .

### Graph

[DataSet3] /Users/wendi/Desktop/MP30\_Oklahoma\_SPSS.sav



GRAPH

/BAR(GROUPED)=PCT BY facebk BY age\_grp .

### Graph



 $\label{eq:graph} \mbox{\tt GROUPED)=PCT BY youtb BY age\_grp .}$ 

# Graph



GRAPH
 /BAR(GROUPED)=PCT BY flckr BY age\_grp .

# Graph



GRAPH
 /BAR(GROUPED)=PCT BY bebo BY age\_grp .

## Graph



GRAPH
 /BAR(GROUPED)=PCT BY dlicous BY age\_grp .

### Graph



GRAPH
 /BAR(GROUPED)=PCT BY yahoo\_grp BY age\_grp .

## Graph



GRAPH
 /BAR(GROUPED)=PCT BY google\_grp BY age\_grp .

# Graph



GRAPH
 /BAR(GROUPED)=PCT BY classmte BY age\_grp .

# Graph



 $\label{eq:graph} $$ \mbox{\tt GROUPED)=PCT BY frndster BY age\_grp .}$ 

# Graph



GRAPH
 /BAR(GROUPED)=PCT BY couchsurf BY age\_grp .

### Graph



GRAPH
 /BAR(GROUPED)=PCT BY gaia BY age\_grp .

### Graph



GRAPH
 /BAR(GROUPED)=PCT BY twttr BY age\_grp .

# Graph



GRAPH
 /BAR(GROUPED)=PCT BY virt\_othr BY age\_grp .

## Graph



CROSSTABS

/TABLES=myspc\_vst myspc\_acct myspc\_oldfnd myspc\_meet myspc\_pic myspc\_loc myspc\_post myspc\_gm f  $cbk_vst$ 

fcbk\_acct fcbk\_oldfnd fcbk\_meet fcbk\_pic fcbk\_loc fcbk\_post fcbk\_g