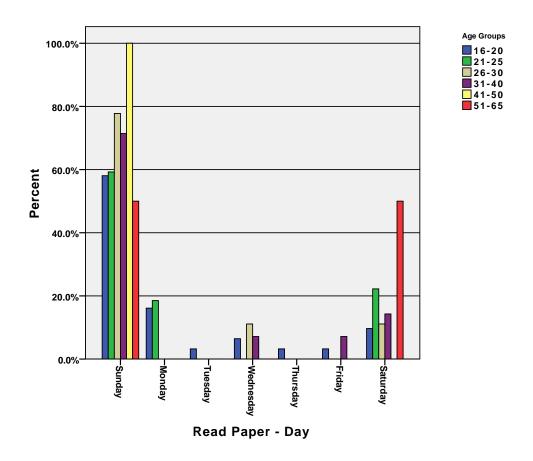

|
|            |       | % of Total                   | 1.1%   | .0%    | .0%     | .0%       | .0%      | .0%    | 1.1%     | 2.1%   |
|            |       | Count                        | 61     | 10     | 1       | 5         | 1        | 2      | 14       | 94     |
|            |       | % within Age Groups          | 64.9%  | 10.6%  | 1.1%    | 5.3%      | 1.1%     | 2.1%   | 14.9%    | 100.0% |
|            | Total | % within Read Paper -<br>Day | 100.0% | 100.0% | 100.0%  | 100.0%    | 100.0%   | 100.0% | 100.0%   | 100.0% |
|            |       | % of Total                   | 64.9%  | 10.6%  | 1.1%    | 5.3%      | 1.1%     | 2.1%   | 14.9%    | 100.0% |

GRAPH

/BAR(GROUPED)=PCT BY ppr\_dly BY age\_grp .

## Graph



GRAPH
 /BAR(GROUPED)=PCT BY ppr\_day BY age\_grp .

## Graph



CROSSTABS

/TABLES=age\_grp BY pprnews pprcomic pprads pprthtr pprevnt pprclass pprsprts

/FORMAT= AVALUE TABLES

/CELLS= COUNT ROW COLUMN TOTAL .

### **Crosstabs**

[DataSet3] /Users/wendi/Desktop/MP30\_Oklahoma\_SPSS.sav

#### **Case Processing Summary**

|                       |       | Cases   |      |         |     |         |  |
|-----------------------|-------|---------|------|---------|-----|---------|--|
|                       | Valid |         | Miss | sing    | To  | tal     |  |
|                       | N     | Percent | N    | Percent | N   | Percent |  |
| Age Groups * Read     | 108   | 100.0%  | О    | .0%     | 108 | 100.0%  |  |
| Age Groups * Read     | 108   | 100.0%  | О    | .0%     | 108 | 100.0%  |  |
| Age Groups * Read Ads | 108   | 100.0%  | О    | .0%