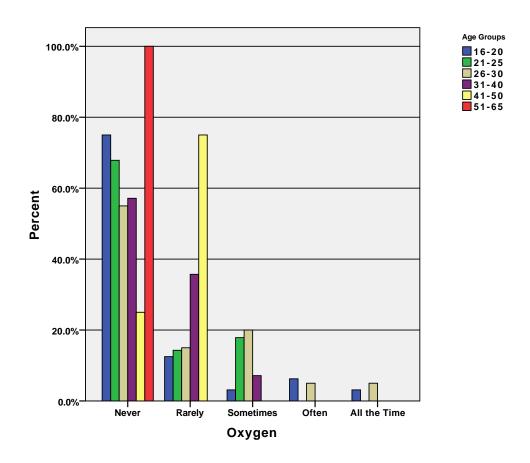

| 42     | 22     | 19        | 13     | 4            | 100    |  |
|            |       | % within Age Groups | 42.0%  | 22.0%  | 19.0%     | 13.0%  | 4.0%         | 100.0% |  |
|            |       | % within SciFi      | 100.0% | 100.0% | 100.0%    | 100.0% | 100.0%       | 100.0% |  |
|            |       | % of Total          | 42.0%  | 22.0%  | 19.0%     | 13.0%  | 4.0%         | 100.0% |  |

GRAPH

/BAR(GROUPED)=PCT BY logo BY age\_grp .

## Graph



 $\label{eq:graph} $$ \mbox{GROUPED)=PCT BY mtv BY age\_grp .}$ 

# Graph



GRAPH
 /BAR(GROUPED)=PCT BY myntwk BY age\_grp .

# Graph



GRAPH
 /BAR(GROUPED)=PCT BY nick BY age\_grp .

## Graph



 $\label{eq:graph} $$ \mbox{GROUPED)=PCT BY oln BY age\_grp .}$ 

# Graph



GRAPH
 /BAR(GROUPED)=PCT BY oxygen BY age\_grp .

## Graph



GRAPH
 /BAR(GROUPED)=PCT BY scifi BY age\_grp .

# Graph



#### CROSSTABS

/TABLES=age\_grp BY shophome shopchnl shopnbc soap speed spike tbs tlc /FORMAT= AVALUE TABLES

/CELLS= COUNT ROW COLUMN TOTAL .

### **Crosstabs**

[DataSet3] /Users/wendi/Desktop/MP30\_Oklahoma\_SPSS.sav

### **Case Processing Summary**

|                       |     |           | Ca   | ses       |       |         |
|-----------------------|-----|-----------|------|-----------|-------|---------|
|                       | Va  | lid       | Miss | sing      | Total |         |
|                       | N   | Percent   | N    | N Percent |       | Percent |
| Age Groups *          | 98  | 90.7%     | 10   | 9.3%      | 108   | 100.0%  |
| Age Groups * The      | 99  | 91.7%     | 9    | 8.3%      | 108   | 100.0%