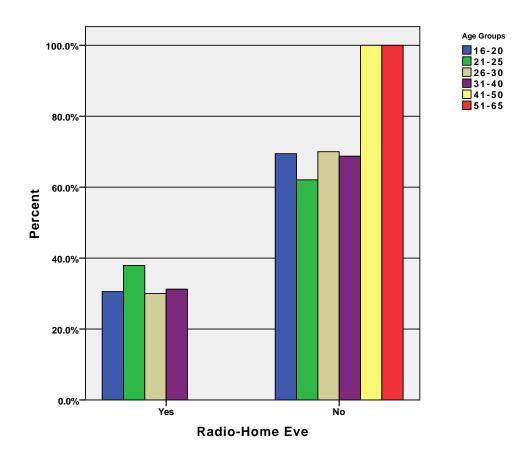

Age Groups \* Radio-Home Eve Crosstabulation

|            |       |                            | Radio-Home Eve |       |        |
|------------|-------|----------------------------|----------------|-------|--------|
|            |       |                            | Yes            | No    | Total  |
|            |       | Count                      | 11             | 25    | 36     |
|            |       | % within Age Groups        | 30.6%          | 69.4% | 100.0% |
|            | 16-20 | % within Radio-Home<br>Eve | 33.3%          | 33.3% | 33.3%  |
|            |       | % of Total                 | 10.2%          | 23.1% | 33.3%  |
| A C        | 21-25 | Count                      | 11             | 18    | 29     |
| Age Groups |       | % within Age Groups        | 37.9%          | 62.1% | 100.0% |
|            |       | % within Radio-Home<br>Eve | 33.3%          | 24.0% | 26.9%  |
|            |       | % of Total                 | 10.2%          | 16.7% | 26.9%  |
|            | 26-30 | Count                      | 6              | 14    | 20     |
|            |       | % within Age Groups        | 30.0%          | 70.0% | 100.0% |

Age Groups \* Radio-Home Eve Crosstabulation

|            |       |                            | Radio-Home Eve |            | ve     |
|------------|-------|----------------------------|----------------|------------|--------|
|            |       |                            | Yes No Total   |            |        |
|            | 26-30 | % within Radio-Home<br>Eve | 18.2%          | 18.7%      | 18.5%  |
|            |       | % of Total                 | 5.6%           | 13.0%      | 18.5%  |
|            |       | Count                      | 5              | 11         | 16     |
|            |       | % within Age Groups        | 31.2%          | 68.8%      | 100.0% |
|            | 31-40 | % within Radio-Home<br>Eve | 15.2%          | 14.7%      | 14.8%  |
|            |       | % of Total                 | 4.6%           | 10.2%      | 14.8%  |
|            |       | Count                      | 0              | 5          | 5      |
|            | 41-50 | % within Age Groups        | .0%            | 100.0%     | 100.0% |
| Age Groups |       | % within Radio-Home<br>Eve | .0%            | 6.7%       | 4.6%   |
| 8          |       | % of Total                 | .0%            | 4.6%       | 4.6%   |
|            |       | Count                      | 0              | 2          | 2      |
|            |       | % within Age Groups        | .0%            | 100.0%     | 100.0% |
|            | 51-65 | % within Radio-Home<br>Eve | .0%            | 2.7%       | 1.9%   |
|            |       | % of Total                 | .0%            | 1.9%       | 1.9%   |
|            |       | Count                      | 33             | <i>7</i> 5 | 108    |
|            |       | % within Age Groups        | 30.6%          | 69.4%      | 100.0% |
|            | Total | % within Radio-Home<br>Eve | 100.0%         | 100.0%     | 100.0% |
|            |       | % of Total                 | 30.6%          | 69.4%      | 100.0% |