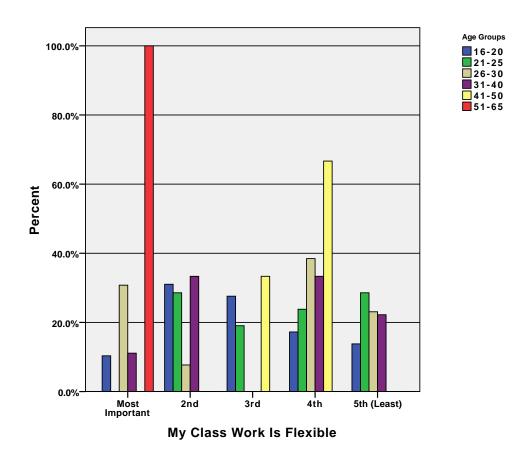

_wkly BY age\_grp .

### Graph

[DataSet3] /Users/wendi/Desktop/MP30\_Oklahoma\_SPSS.sav



CRIDH

/BAR(GROUPED)=PCT BY fin\_spp\_fam BY age\_grp .

## Graph



Fin. Support for College-Family

GRAPH
 /BAR(GROUPED)=PCT BY fin\_spp\_job BY age\_grp .

## Graph



GRAPH
/BAR(GROUPED)=PCT BY fin\_spp\_aid BY age\_grp .

## Graph



GRAPH
 /BAR(GROUPED)=PCT BY fin\_spp\_sch BY age\_grp .

## Graph



Fin. Support for College-Schlrshp

GRAPH
 /BAR(GROUPED)=PCT BY fin\_spp\_oth BY age\_grp .

## Graph



Fin. Support for College-Other

GRAPH
 /BAR(GROUPED)=PCT BY class\_fun BY age\_grp .

## Graph



GRAPH
 /BAR(GROUPED)=PCT BY class\_info BY age\_grp .

# Graph



GRAPH
 /BAR(GROUPED)=PCT BY class\_use BY age\_grp .

## Graph



GRAPH
 /BAR(GROUPED)=PCT BY class\_flex BY age\_grp .

### Graph



GRAPH
 /BAR(GROUPED)=PCT BY class\_intr BY age\_grp .

## Graph



GRAPH /BAR(GROUPED)=PCT BY job\_fun BY age\_grp .

### Graph



GRAPH
 /BAR(GROUPED)=PCT BY job\_busy BY age\_grp .

## Graph



GRAPH
 /BAR(GROUPED)=PCT BY job\_flex BY age\_grp .

## Graph



GRAPH
 /BAR(GROUPED)=PCT BY job\_intr BY age\_grp .

# Graph



GRAPH
 /BAR(GROUPED)=PCT BY job\_diff BY age\_grp .

## Graph