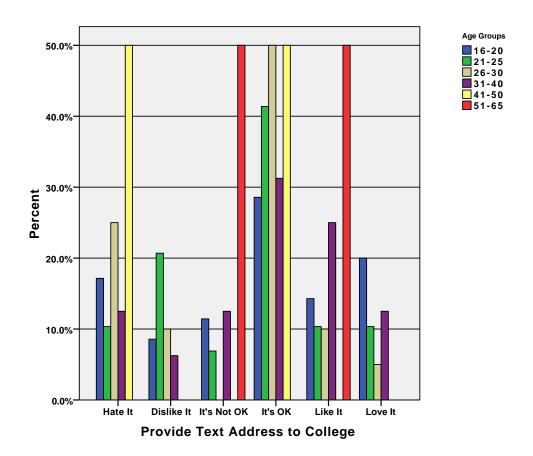

ph



 $\label{eq:graph} $$ \mbox{GRAPH} $$ \mbox{BAR}(\mbox{GROUPED}) = \mbox{PCT BY $w$\_access BY age\_grp .}$ 

# Graph



GRAPH
 /BAR(GROUPED)=PCT BY sch\_acc BY age\_grp .

# Graph



GRAPH
 /BAR(GROUPED)=PCT BY w\_speed BY age\_grp .

# Graph



GRAPH
 /BAR(GROUPED)=PCT BY updates BY age\_grp .

# Graph



GRAPH
 /BAR(GROUPED)=PCT BY tm\_day BY age\_grp .

# Graph



GRAPH
 /BAR(GROUPED)=PCT BY email\_ans BY age\_grp .

# Graph



**Expected Response Time to Email** 

GRAPH
 /BAR(GROUPED)=PCT BY fac\_socnet BY age\_grp .

# Graph



GRAPH
 /BAR(GROUPED)=PCT BY fac\_tm BY age\_grp .

# Graph



GRAPH
 /BAR(GROUPED)=PCT BY col\_secure BY age\_grp .

# Graph



GRAPH
 /BAR(GROUPED)=PCT BY col\_bus BY age\_grp .

# Graph



GRAPH
 /BAR(GROUPED)=PCT BY text\_addr BY age\_grp .

# Graph



#### CROSSTABS

/TABLES=age\_grp BY color things white style text navall navdeep webleft webfloat stu\_pic camp\_pic fac\_pic image\_ch

nopic flash lot2do lot2read game podcast search clicklinks cont\_dly cont\_wkly cont\_mthly webs tu newsblog vid\_prog

vid\_tour reg\_onl pay\_onl buytext advs\_onl free\_email dload\_form dload\_lib class\_onl
 /FORMAT= AVALUE TABLES

/CELLS= COUNT ROW COLUMN TOTAL .

#### **Crosstabs**

[DataSet3] /Users/wendi/Desktop/MP30\_Oklahoma\_SPSS.sav

#### **Case Processing Summary**

|                       |           |       | Ca   | ses     |       |         |  |
|-----------------------|-----------|-------|------|---------|-------|---------|--|
|                       | Va        | lid   | Miss | sing    | Total |         |  |
|                       |