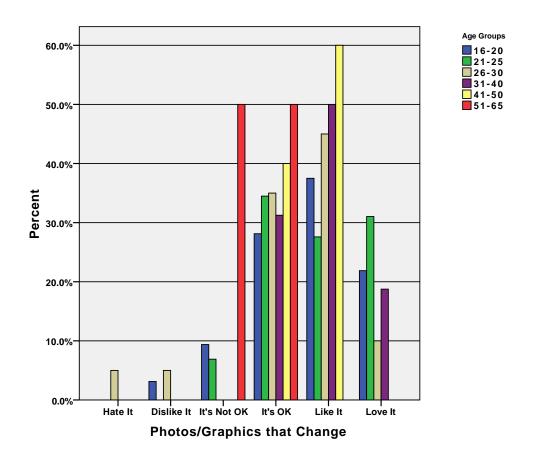

graph} $$ \mbox{\tt GRAPH} $$ \mbox{\tt BAR(GROUPED)=PCT BY white BY age\_grp .}$ 

## Graph



GRAPH
 /BAR(GROUPED)=PCT BY style BY age\_grp .

# Graph



GRAPH
 /BAR(GROUPED)=PCT BY text BY age\_grp .

## Graph



GRAPH
 /BAR(GROUPED)=PCT BY navall BY age\_grp .

# Graph



GRAPH
 /BAR(GROUPED)=PCT BY navdeep BY age\_grp .

## Graph



 $\label{eq:graph} $$ \mbox{{\tt GROUPED}}$ = {\tt PCT} \ {\tt BY webleft} $\ {\tt BY age\_grp} \ .$ 

## Graph



 $\label{eq:graph} $$ \mbox{\tt GROUPED)=PCT BY webfloat BY age\_grp .}$ 

## Graph



GRAPH
 /BAR(GROUPED)=PCT BY stu\_pic BY age\_grp .

### Graph



GRAPH
 /BAR(GROUPED)=PCT BY camp\_pic BY age\_grp .

## Graph



GRAPH
 /BAR(GROUPED)=PCT BY fac\_pic BY age\_grp .

## Graph



GRAPH
 /BAR(GROUPED)=PCT BY image\_ch BY age\_grp .

### Graph



GRAPH
 /BAR(GROUPED)=PCT BY nopic BY age\_grp .

## Graph



 $\label{eq:graph} $$ \mbox{\tt GROUPED)=PCT BY flash BY age\_grp .}$ 

## Graph



GRAPH
 /BAR(GROUPED)=PCT BY lot2do BY age\_grp .

# Graph



GRAPH
 /BAR(GROUPED)=PCT BY lot2read BY age\_grp .

# Graph



GRAPH
 /BAR(GROUPED)=PCT BY game BY age\_grp .

# Graph



GRAPH
 /BAR(GROUPED)=PCT BY podcast BY age\_grp .

# Graph



 $\label{eq:graph} $$ \mbox{GROUPED)=PCT BY search BY age\_grp .}$ 

## Graph



GRAPH /BAR(GROUPED)=PCT BY clicklinks BY age\_grp .

## Graph



GRAPH
 /BAR(GROUPED)=PCT BY cont\_dly BY age\_grp .

## Graph



GRAPH
 /BAR(GROUPED)=PCT BY cont\_wkly BY age\_grp .

# Graph



GRAPH
 /BAR(GROUPED)=PCT BY cont\_mthly BY age\_grp .

## Graph



GRAPH
 /BAR(GROUPED)=PCT BY webstu BY age\_grp .

## Graph



GRA