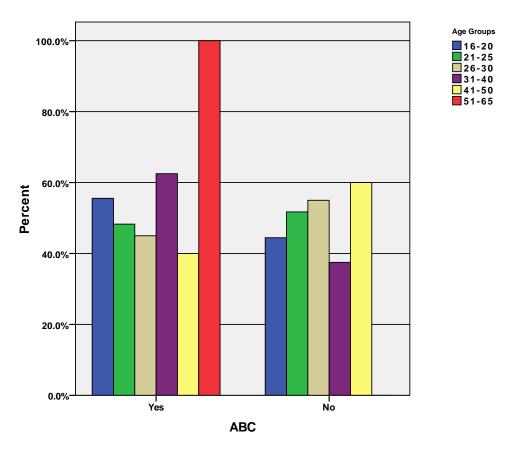

| 3.8%   | 4.9%   | 4.6%   |
|            |       | % of Total          | .9%    | 3.7%   | 4.6%   |
|            | F1 (F | Count               | 0      | 2      | 2      |
| A C        |       | % within Age Groups | .0%    | 100.0% | 100.0% |
| Age Groups | 51-65 | % within PBS        | .0%    | 2.4%   | 1.9%   |
|            |       | % of Total          | .0%    | 1.9%   | 1.9%   |
|            |       | Count               | 26     | 82     | 108    |
|            | T-4-1 | % within Age Groups | 24.1%  | 75.9%  | 100.0% |
|            | Total | % within PBS        | 100.0% | 100.0% | 100.0% |
|            |       | % of Total          | 24.1%  | 75.9%  | 100.0% |

GRAPH

/BAR(GROUPED)=PCT BY abc BY age\_grp .

## Graph

[DataSet3] /Users/wendi/Desktop/MP30\_Oklahoma\_SPSS.sav



 $\label{eq:graph} $$ \mbox{GROUPED)=PCT BY cbs BY age\_grp .}$ 

# Graph

[DataSet3] /Users/wendi/Desktop/MP30\_Oklahoma\_SPSS.sav



GRAPH
 /BAR(GROUPED)=PCT BY fox BY age\_grp .

## Graph



GRAPH
 /BAR(GROUPED)=PCT BY nbc BY age\_grp .

# Graph



GRAPH
 /BAR(GROUPED)=PCT BY pbs BY age\_grp .

# Graph



#### CROSSTABS

/TABLES=age\_grp BY a\_n\_e amc animal bet bravo cartoon /FORMAT= AVALUE TABLES /CELLS= COUNT ROW COLUMN TOTAL .

#### **Crosstabs**

[DataSet3] /Users/wendi/Desktop/MP30\_Oklahoma\_SPSS.sav

#### **Case Processing Summary**

|                      |     | Cases   |   |           |     |         |  |  |
|----------------------|-----|---------|---|-----------|-----|---------|--|--|
|                      | Va  | Valid   |   | Missing   |     | tal     |  |  |
|