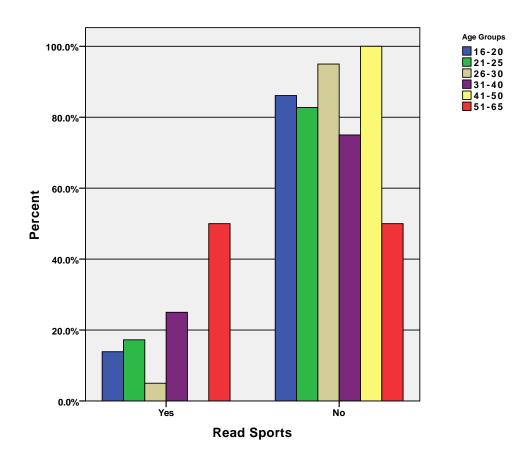

| .9%    | .9%           | 1.9%   |
|             |       | Count                | 16     | 92            | 108    |
|             | Total | % within Age Groups  | 14.8%  | 85.2%         | 100.0% |
|             | Total | % within Read Sports | 100.0% | 100.0%        | 100.0% |
|             |       | % of Total           | 14.8%  | 85.2%         | 100.0% |

GRAPH

/BAR(GROUPED) = PCT BY pprnews BY age\_grp .

# Graph



GRAPH
 /BAR(GROUPED)=PCT BY pprcomic BY age\_grp .

# Graph



GRAPH
 /BAR(GROUPED)=PCT BY pprads BY age\_grp .

# Graph



GRAPH
 /BAR(GROUPED)=PCT BY pprthtr BY age\_grp .

# Graph



GRAPH
 /BAR(GROUPED)=PCT BY pprevnt BY age\_grp .

# Graph



GRAPH
 /BAR(GROUPED)=PCT BY pprclass BY age\_grp .

# Graph



GRAPH
 /BAR(GROUPED)=PCT BY pprsprts BY age\_grp .

# Graph



#### CROSSTABS

/TABLES=age\_grp BY mail email off\_phon hm\_phon cell\_phon textmsg im /FORMAT= AVALUE TABLES /CELLS= COUNT ROW COLUMN TOTAL .

### **Crosstabs**

[DataSet3] /Users/wendi/Desktop/MP30\_Oklahoma\_SPSS.sav

### **Case Processing Summary**

|                      |           |       | Ca   | ses     |       |         |  |
|----------------------|-----------|-------|------|---------|-------|---------|--|
|                      | Va        | lid   | Miss | sing    | Total |         |  |
|                      | N Percent |       | N    | Percent | N     | Percent |  |
| Age Groups * Contact | 104       | 96.3% | 4    | 3.7%    | 108   | 100.0%  |  |
| Age Groups * Contact | 101       | 93.5% | 7    | 6.5%    | 108   | 100.0%  |  |
| Age Groups * Contact | 103       | 95.4% |