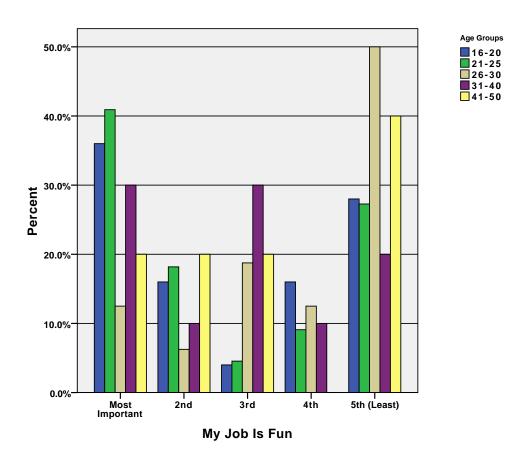

am BY age\_grp .

## Graph



Fin. Support for College-Family

GRAPH
 /BAR(GROUPED)=PCT BY fin\_spp\_job BY age\_grp .

## Graph



GRAPH
/BAR(GROUPED)=PCT BY fin\_spp\_aid BY age\_grp .

## Graph



GRAPH
 /BAR(GROUPED)=PCT BY fin\_spp\_sch BY age\_grp .

## Graph



Fin. Support for College-Schlrshp

GRAPH
 /BAR(GROUPED)=PCT BY fin\_spp\_oth BY age\_grp .

## Graph



Fin. Support for College-Other

GRAPH
 /BAR(GROUPED)=PCT BY class\_fun BY age\_grp .

## Graph



GRAPH
 /BAR(GROUPED)=PCT BY class\_info BY age\_grp .

# Graph



GRAPH
 /BAR(GROUPED)=PCT BY class\_use BY age\_grp .

## Graph



GRAPH
 /BAR(GROUPED)=PCT BY class\_flex BY age\_grp .

### Graph



GRAPH
 /BAR(GROUPED)=PCT BY class\_intr BY age\_grp .

## Graph



GRAPH /BAR(GROUPED)=PCT BY job\_fun BY age\_grp .

### Graph



GRAPH
 /BAR(GROUPED)=PCT BY job\_busy BY age\_grp .

## Graph



GRAPH
 /BAR(GROUPED)=PCT BY job\_flex BY age\_grp .

## Graph



GRAPH
 /BAR(GROUPED)=PCT BY job\_intr BY age\_grp .

# Graph



GRAPH
 /BAR(GROUPED)=PCT BY job\_diff BY age\_grp .

## Graph