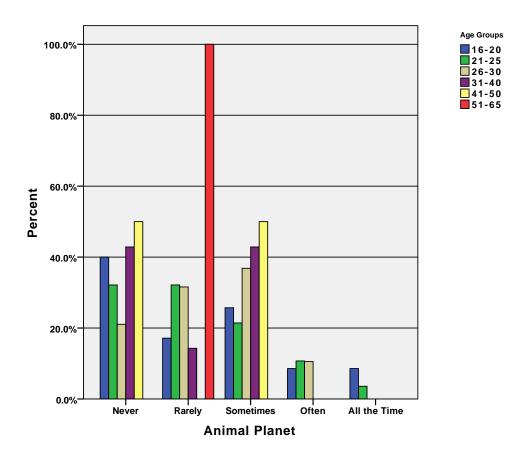

| 1.0%   | .0%    | .0%       | .0%    | .0%          | 1.0%   |
|            |       | Count               | 39     | 22     | 18        | 10     | 10           | 99     |
|            | Total | % within Age Groups | 39.4%  | 22.2%  | 18.2%     | 10.1%  | 10.1%        | 100.0% |
|            | Total | % within Cartoon    | 100.0% | 100.0% | 100.0%    | 100.0% | 100.0%       | 100.0% |
|            |       | % of Total          | 39.4%  | 22.2%  | 18.2%     | 10.1%  | 10.1%        | 100.0% |

GRAPH

/BAR(GROUPED)=PCT BY a\_n\_e BY age\_grp .

# Graph

[DataSet3] /Users/wendi/Desktop/MP30\_Oklahoma\_SPSS.sav



 $\label{eq:graph} $$ \mbox{GRAPH} $$ \mbox{BAR}(\mbox{GROUPED}) = \mbox{PCT BY amc BY age\_grp} .$ 

## Graph



GRAPH
 /BAR(GROUPED)=PCT BY animal BY age\_grp .

## Graph



 $\label{eq:graph} $$ \mbox{\tt GROUPED)=PCT BY bet BY age\_grp .}$ 

# Graph



GRAPH
 /BAR(GROUPED)=PCT BY bravo BY age\_grp .

# Graph



GRAPH
 /BAR(GROUPED)=PCT BY cartoon BY age\_grp .

# Graph



#### CROSSTABS

/TABLES=age\_grp BY cmt comedy court\_tv cspan cw discov /FORMAT= AVALUE TABLES /CELLS= COUNT ROW COLUMN TOTAL .

#### **Crosstabs**

[DataSet3] /Users/wendi/Desktop/MP30\_Oklahoma\_SPSS.sav

#### **Case Processing Summary**

|                        |       | Cases   |      |           |       |         |  |  |  |  |
|------------------------|-------|---------|------|-----------|-------|---------|--|--|--|--|
|                        | Valid |         | Miss | sing      | Total |         |  |  |  |  |
|                        | N     | Percent | N    | N Percent |       |