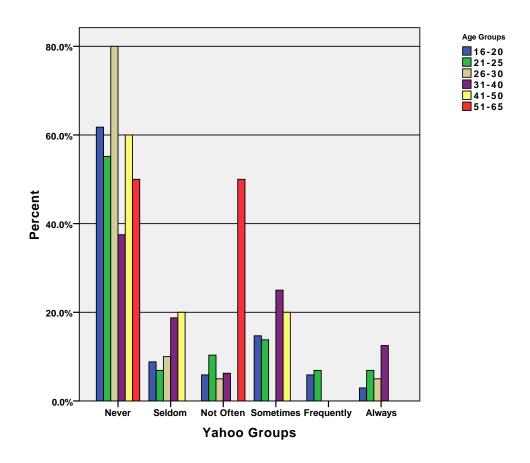

9.1%   | 9.1%   | 6.1%   | 100.0% |
|                     |        | % within Age Groups                  | 100.0% | 100.0% | 100.0% | 100.0% | 100.0% | 100.0% |
|                     |        | % of Total                           | 42.4%  | 33.3%  | 9.1%   | 9.1%   | 6.1%   | 100.0% |

GRAPH

/BAR(GROUPED)=PCT BY myspc BY age\_grp .

### Graph

[DataSet3] /Users/wendi/Desktop/MP30\_Oklahoma\_SPSS.sav



GRAPH

/BAR(GROUPED)=PCT BY facebk BY age\_grp .

### Graph



 $\label{eq:graph} \mbox{\tt GROUPED)=PCT BY youtb BY age\_grp .}$ 

# Graph



GRAPH
 /BAR(GROUPED)=PCT BY flckr BY age\_grp .

# Graph



GRAPH
 /BAR(GROUPED)=PCT BY bebo BY age\_grp .

## Graph



GRAPH
 /BAR(GROUPED)=PCT BY dlicous BY age\_grp .

### Graph



GRAPH
 /BAR(GROUPED)=PCT BY yahoo\_grp BY age\_grp .

## Graph



GRAPH
 /BAR(GROUPED)=PCT BY google\_grp BY age\_grp .

# Graph



GRAPH
 /BAR(GROUPED)=PCT BY classmte BY age\_grp .

# Graph



 $\label{eq:graph} $$ \mbox{\tt GROUPED)=PCT BY frndster BY age\_grp .}$ 

# Graph



GRAPH
 /BAR(GROUPED)=PCT BY couchsurf BY age\_grp .

### Graph



GRAPH
 /BAR(GROUPED)=PCT BY gaia BY age\_grp .

### Graph



GRAPH
 /BAR(GROUPED)=PCT BY twttr BY age\_grp .

# Graph



GRAPH
 /BAR(GROUPED)=PCT BY virt\_othr BY age\_grp .

## Graph



CROSSTABS

/TABLES=myspc\_vst myspc\_acct myspc\_oldfnd myspc\_meet myspc\_pic myspc\_loc myspc\_post myspc\_gm f  $cbk_vst$ 

fcbk\_acct fcbk\_oldfnd fcbk\_meet fcbk\_pic fcbk\_loc fcbk\_post fcbk\_gm youtb\_vst youtb\_acct youtb\_o
ldfnd youtb\_meet

youtb\_pic youtb\_loc youtb\_post youtb\_gm BY age\_grp

/FORMAT= AVALUE TABL