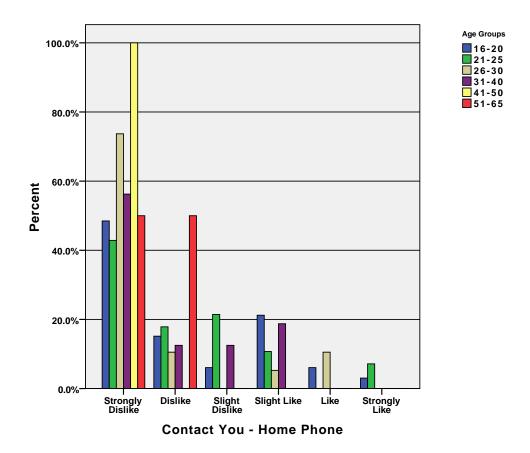

0             | 8      | 14            | 101    |
|            |       | % within Age Groups                       | 38.6%               | 10.9%   | 8.9%           | 19.8%          | 7.9%   | 13.9%         | 100.0% |
|            | Total | % within Contact You -<br>Instant Message | 100.0%              | 100.0%  | 100.0%         | 100.0%         | 100.0% | 100.0%        | 100.0% |
|            |       | % of Total                                | 38.6%               | 10.9%   | 8.9%           | 19.8%          | 7.9%   | 13.9%         | 100.0% |

GRAPH

/BAR(GROUPED)=PCT BY mail BY age\_grp .

## Graph



GRAPH
 /BAR(GROUPED)=PCT BY email BY age\_grp .

## Graph



GRAPH
 /BAR(GROUPED)=PCT BY off\_phon BY age\_grp .

## Graph



GRAPH
 /BAR(GROUPED)=PCT BY hm\_phon BY age\_grp .

## Graph



GRAPH
 /BAR(GROUPED)=PCT BY cell\_phon BY age\_grp .

## Graph



GRAPH
 /BAR(GROUPED)=PCT BY textmsg BY age\_grp .

## Graph



GRAPH
 /BAR(GROUPED)=PCT BY im BY age\_grp .

## Graph



#### CROSSTABS

/TABLES=ski bike coffee mall bowl pubtrans carrace movie concert mus\_gam festival hs\_sport col\_sprt freeshppr rwld\_othr BY age\_grp /FORMAT= AVALUE TABLES /CELLS= COUNT ROW COLUMN TOTAL .

### **Crosstabs**

[DataSet3] /Users/wendi/Desktop/MP30\_Oklahoma\_SPSS.sav

#### **Case Processing Summary**

|                        |     |         | Ca   | ses     |     |         |
|------------------------|-----|---------|------|---------|-----|---------|
|                        | Va  | lid     | Miss | sing    | To  | tal     |
|                        | N   | Percent | N    | Percent | N