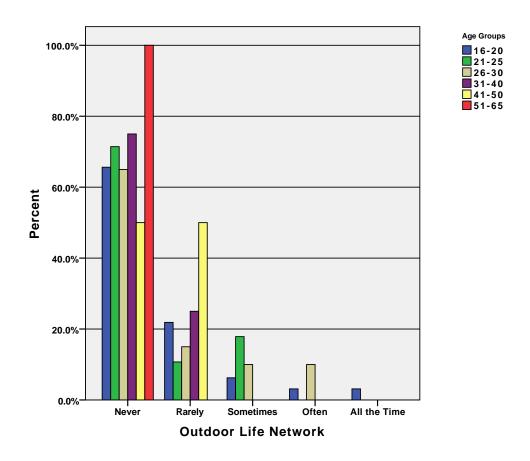

| 1.0%   |  |
|            | Total | Count               | 42     | 22     | 19        | 13     | 4            | 100    |  |
|            |       | % within Age Groups | 42.0%  | 22.0%  | 19.0%     | 13.0%  | 4.0%         | 100.0% |  |
|            |       | % within SciFi      | 100.0% | 100.0% | 100.0%    | 100.0% | 100.0%       | 100.0% |  |
|            |       | % of Total          | 42.0%  | 22.0%  | 19.0%     | 13.0%  | 4.0%         | 100.0% |  |

GRAPH

/BAR(GROUPED)=PCT BY logo BY age\_grp .

## Graph



 $\label{eq:graph} $$ \mbox{GROUPED)=PCT BY mtv BY age\_grp .}$ 

# Graph



GRAPH
 /BAR(GROUPED)=PCT BY myntwk BY age\_grp .

# Graph



GRAPH
 /BAR(GROUPED)=PCT BY nick BY age\_grp .

## Graph



 $\label{eq:graph} $$ \mbox{GROUPED)=PCT BY oln BY age\_grp .}$ 

# Graph



GRAPH
 /BAR(GROUPED)=PCT BY oxygen BY age\_grp .

## Graph



GRAPH
 /BAR(GROUPED)=PCT BY scifi BY age\_grp .

# Graph



#### CROSSTABS

/TABLES=age\_grp BY shophome shopchnl shopnbc soap speed spike tbs tlc /FORMAT= AVALUE TABLES

/CELLS= COUNT ROW COLUMN TOTAL .

### **Crosstabs**

[DataSet3] /Users/wendi/Desktop/MP30\_Oklahoma\_SPSS.sav

### **Case Processing Summary**

|                       |     |           | Ca   | ses       |       |         |
|-----------------------|-----|-----------|------|-----------|-------|---------|
|                       | Va  | lid       | Miss | sing      | Total |         |
|                       | N   | Percent   | N    | N Percent |       | Percent |
| Age Groups *          | 98  | 90.7%     | 10   | 9.3%      | 108   | 100.0%  |
| Age Groups * T