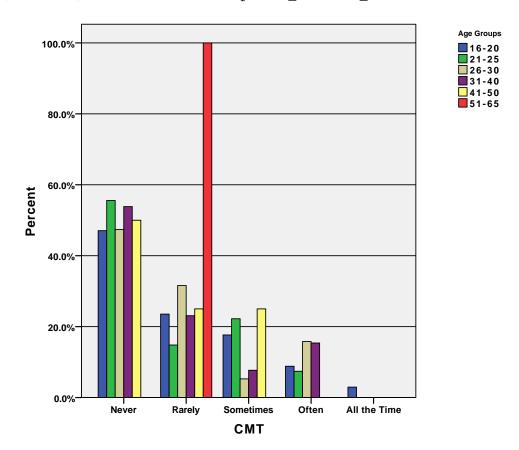

%    | .0%          | 100.0% |
|            | 31-03 | % within Discovery  | .0%    | .0%    | 3.0%      | .0%    | .0%          | 1.0%   |
|            |       | % of Total          | .0%    | .0%    | 1.0%      | .0%    | .0%          | 1.0%   |
|            |       | Count               | 19     | 19     | 33        | 22     | 8            | 101    |
|            | Total | % within Age Groups | 18.8%  | 18.8%  | 32.7%     | 21.8%  | 7.9%         | 100.0% |
|            | Total | % within Discovery  | 100.0% | 100.0% | 100.0%    | 100.0% | 100.0%       | 100.0% |
|            |       | % of Total          | 18.8%  | 18.8%  | 32.7%     | 21.8%  | 7.9%         | 100.0% |

GRAPH

 $/BAR(GROUPED) = PCT BY cmt BY age\_grp .$ 

# Graph

[DataSet3] /Users/wendi/Desktop/MP30\_Oklahoma\_SPSS.sav



GRAPH
 /BAR(GROUPED)=PCT BY comedy BY age\_grp .

## Graph



GRAPH
 /BAR(GROUPED)=PCT BY court\_tv BY age\_grp .

## Graph



GRAPH
 /BAR(GROUPED)=PCT BY cspan BY age\_grp .

# Graph



GRAPH
 /BAR(GROUPED)=PCT BY cw BY age\_grp .

# Graph



GRAPH
 /BAR(GROUPED)=PCT BY discov BY age\_grp .

# Graph



#### CROSSTABS

/TABLES=age\_grp BY espn food fx g4 history hgtv lifetime /FORMAT= AVALUE TABLES /CELLS= COUNT ROW COLUMN TOTAL .

#### **Crosstabs**

[DataSet3] /Users/wendi/Desktop/MP30\_Oklahoma\_SPSS.sav

#### **Case Processing Summary**

|                       |     |         | Ca   | ses     |     |         |
|-----------------------|-----|---------|------|---------|-----|---------|
|                       | Va  | lid     | Miss | sing    | To  | tal     |
|                       |