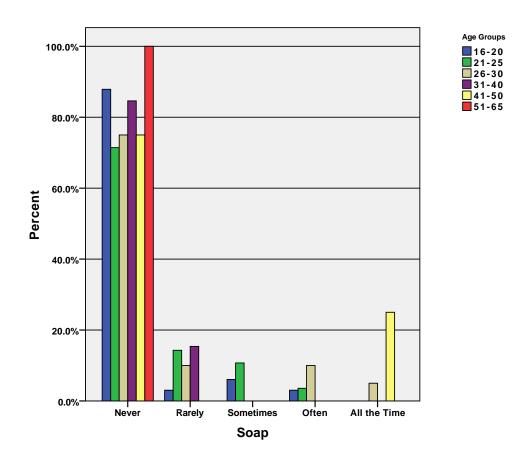

| .0%    | 1.0%      | .0%    | .0%          | 1.0%   |
|            |       | Count               | 30     | 31     | 25        | 9      | 4            | 99     |
|            | Total | % within Age Groups | 30.3%  | 31.3%  | 25.3%     | 9.1%   | 4.0%         | 100.0% |
|            | Total | % within TLC        | 100.0% | 100.0% | 100.0%    | 100.0% | 100.0%       | 100.0% |
|            |       | % of Total          | 30.3%  | 31.3%  | 25.3%     | 9.1%   | 4.0%         | 100.0% |

GRAPH

 $/BAR(GROUPED) = PCT BY shophome BY age\_grp$  .

# Graph



 $\label{eq:graph} $$ \mbox{GRAPH} $$ \mbox{BAR}(\mbox{GROUPED}) = \mbox{PCT BY shopchnl BY age\_grp} .$ 

## Graph



GRAPH
 /BAR(GROUPED)=PCT BY shopnbc BY age\_grp .

## Graph



GRAPH
 /BAR(GROUPED)=PCT BY soap BY age\_grp .

# Graph



GRAPH
 /BAR(GROUPED)=PCT BY speed BY age\_grp .

# Graph



GRAPH
 /BAR(GROUPED)=PCT BY spike BY age\_grp .

# Graph



 $\label{eq:graph} $$ \mbox{GROUPED)=PCT BY tbs BY age\_grp .}$ 

# Graph



 $\label{eq:graph} $$ \mbox{\tt GROUPED)=PCT BY tlc BY age\_grp .}$ 

# Graph



#### CROSSTABS

/TABLES=age\_grp  $\,$  BY tnt travel vhl usa telemund univision qvc weather hsn /FORMAT=  $\,$  AVALUE  $\,$  TABLES

/CELLS= COUNT ROW COLUMN TOTAL .

### **Crosstabs**

[DataSet3] /Users/wendi/Desktop/MP30\_Oklahoma\_SPSS.sav

### **Case Processing Summary**

|                        |     |         | Ca   | ses     |       |         |
|------------------------|-----|---------|------|---------|-------|---------|
|                        | Va  | lid     | Miss | sing    | Total |         |
|