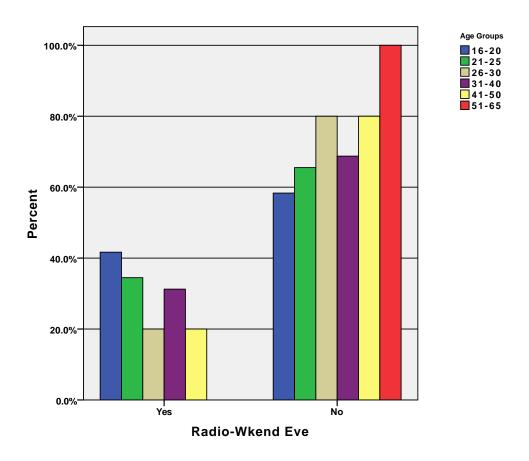

### Age Groups \* Radio-Wkday Eve Crosstabulation

|                  |            |                             | Radio-Wkday Eve |       |        |
|------------------|------------|-----------------------------|-----------------|-------|--------|
|                  |            |                             | Yes No Total    |       | Total  |
|                  |            | Count                       | 16              | 20    | 36     |
|                  |            | % within Age Groups         | 44.4%           | 55.6% | 100.0% |
| Age Groups 16-20 | 16-20      | % within Radio-Wkday<br>Eve | 32.7%           | 33.9% | 33.3%  |
|                  | % of Total | 14.8%                       | 18.5%           | 33.3% |        |

Age Groups \* Radio-Wkday Eve Crosstabulation

|            |       |                             | Rac    | Radio-Wkday Eve |        |  |
|------------|-------|-----------------------------|--------|-----------------|--------|--|
|            |       |                             | Yes    | No              | Total  |  |
|            |       | Count                       | 15     | 14              | 29     |  |
|            |       | % within Age Groups         | 51.7%  | 48.3%           | 100.0% |  |
|            | 21-25 | % within Radio-Wkday<br>Eve | 30.6%  | 23.7%           | 26.9%  |  |
|            |       | % of Total                  | 13.9%  | 13.0%           | 26.9%  |  |
|            |       | Count                       | 10     | 10              | 20     |  |
|            |       | % within Age Groups         | 50.0%  | 50.0%           | 100.0% |  |
|            | 26-30 | % within Radio-Wkday<br>Eve | 20.4%  | 16.9%           | 18.5%  |  |
|            |       | % of Total                  | 9.3%   | 9.3%            | 18.5%  |  |
|            |       | Count                       | 6      | 10              | 16     |  |
|            |       | % within Age Groups         | 37.5%  | 62.5%           | 100.0% |  |
|            | 31-40 | % within Radio-Wkday<br>Eve | 12.2%  | 16.9%           | 14.8%  |  |
|            |       | % of Total                  | 5.6%   | 9.3%            | 14.8%  |  |
| Age Groups | 41-50 | Count                       | 2      | 3               | 5      |  |
|            |       | % within Age Groups         | 40.0%  | 60.0%           | 100.0% |  |
|            |       | % within Radio-Wkday<br>Eve | 4.1%   | 5.1%            | 4.6%   |  |
|            |       | % of Total                  | 1.9%   | 2.8%            | 4.6%   |  |
|            |       | Count                       | 0      | 2               | 2      |  |
|            |       | % within Age Groups         | .0%    | 100.0%          | 100.0% |  |
|            | 51-65 | % within Radio-Wkday<br>Eve | .0%    | 3.4%            | 1.9%   |  |
|            |       | % of Total                  | .0%    | 1.9%            | 1.9%   |  |
|            |       | Count                       | 49     | 59              | 108    |  |
|            |       | % within Age Groups         | 45.4%  | 54.6%           | 100.0% |  |
|            | Total | % within Radio-Wkday<br>Eve | 100.0% | 100.0%          | 100.0% |  |
|            |       | % of Total                  | 45.4%  | 54.6%           | 100.0% |  |