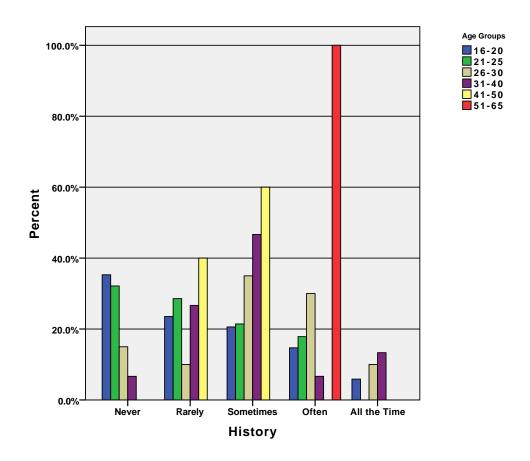

%   |
|            |       | Count               | 35     | 20     | 24        | 17     | 6            | 102    |
|            | Total | % within Age Groups | 34.3%  | 19.6%  | 23.5%     | 16.7%  | 5.9%         | 100.0% |
|            | Total | % within Lifetime   | 100.0% | 100.0% | 100.0%    | 100.0% | 100.0%       | 100.0% |
|            |       | % of Total          | 34.3%  | 19.6%  | 23.5%     | 16.7%  | 5.9%         | 100.0% |

GRAPH

/BAR(GROUPED)=PCT BY espn BY age\_grp .

## Graph



GRAPH
 /BAR(GROUPED)=PCT BY food BY age\_grp .

# Graph



GRAPH
 /BAR(GROUPED)=PCT BY fx BY age\_grp .

# Graph



 $\begin{tabular}{ll} $\tt GRAPH$ & /BAR(GROUPED)=PCT BY g4 BY age\_grp . \end{tabular}$ 

# Graph



 $\label{eq:graph} $$ \mbox{\tt GROUPED)=PCT BY history BY age\_grp .}$ 

# Graph



GRAPH
 /BAR(GROUPED)=PCT BY hgtv BY age\_grp .

# Graph



GRAPH
 /BAR(GROUPED)=PCT BY lifetime BY age\_grp .

# Graph



#### CROSSTABS

/TABLES=age\_grp BY logo mtv myntwk nick oln oxygen scifi /FORMAT= AVALUE TABLES /CELLS= COUNT ROW COLUMN TOTAL .

#### **Crosstabs**

[DataSet3] /Users/wendi/Desktop/MP30\_Oklahoma\_SPSS.sav

#### **Case Processing Summary**

|                     |             |       | Ca   | ses     |     |         |
|---------------------|-------------|-------|------|---------|-----|---------|
|                     | Va          | lid   | Miss | sing    | To  | tal     |
|                     | N Percent N |       | N    | Percent | N   | Percent |
| Age Groups * LOGO   | 97          | 89.8% | 11   | 10.2%   | 108 | 100.0%  |
| Age Groups * MTV    | 99          |