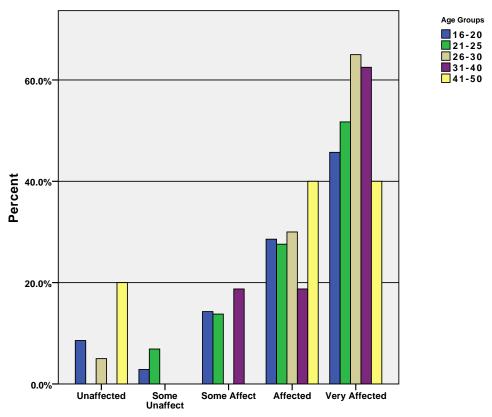

Age Groups                                      | 9.6%                                     | 13.5%    | 14.4%       | 19.2%     | 17.3%  | 26.0%       | 100.0% |
| Age Groups | Total | % within Gas Prices-<br>Likely to Take Online<br>Courses | 100.0%                                   | 100.0%   | 100.0%      | 100.0%    | 100.0% | 100.0%      | 100.0% |
|            |       | % of Total                                               | 9.6%                                     | 13.5%    | 14.4%       | 19.2%     | 17.3%  | 26.0%       | 100.0% |

GRAPH

/BAR(GROUPED) = PCT BY funweb BY age\_grp .

### Graph

[DataSet3] /Users/wendi/Desktop/MP30\_Oklahoma\_SPSS.sav



GRAPH

/BAR(GROUPED)=PCT BY infoweb BY age\_grp .

## Graph



GRAPH
 /BAR(GROUPED)=PCT BY gas\_gen BY age\_grp .

## Graph



**Gas Prices-How Affected in General** 

GRAPH
 /BAR(GROUPED)=PCT BY gas\_col BY age\_grp .

### Graph



GRAPH
 /BAR(GROUPED)=PCT BY gas\_online BY age\_grp .

### Graph



**Gas Prices-Likely to Take Online Courses** 

#### CROSSTABS

/TABLES=age\_grp BY hrs\_wkly fin\_spp\_fam fin\_spp\_job fin\_spp\_aid fin\_spp\_sch fin\_spp\_oth class\_fun class\_info class\_use

class\_flex class\_intr job\_fun job\_busy job\_flex job\_intr job\_diff
 /FORMAT= AVALUE TABLES

/CELLS= COUNT ROW COLUMN TOTAL .

#### **Crosstabs**

[DataSet3] /Users/wendi/Desktop/MP30\_Oklahoma\_SPSS.sav

#### **Case Processing Summary**

|                                             |     |         | Ca   | ses       |     |         |
|---------------------------------------------|-----|---------|------|-----------|-