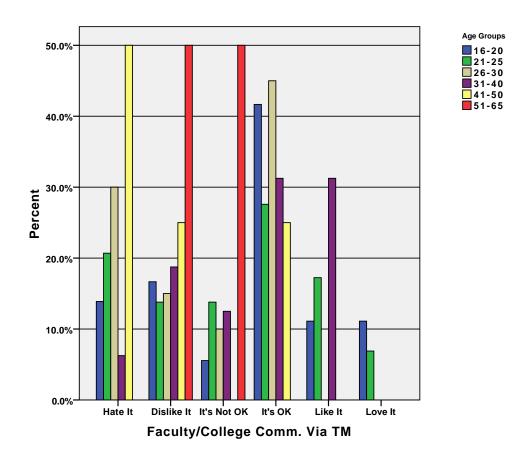

t3] /Users/wendi/Desktop/MP30\_Oklahoma\_SPSS.sav



GRAPH
 /BAR(GROUPED)=PCT BY tv\_num BY age\_grp .

# Graph



 $\label{eq:graph} $$ \mbox{GROUPED)=PCT BY $h$\_access BY age\_grp .}$ 

# Graph



 $\label{eq:graph} $$ \mbox{GRAPH} $$ \mbox{BAR}(\mbox{GROUPED}) = \mbox{PCT BY $w$\_access BY age\_grp .}$ 

# Graph



GRAPH
 /BAR(GROUPED)=PCT BY sch\_acc BY age\_grp .

# Graph



GRAPH
 /BAR(GROUPED)=PCT BY w\_speed BY age\_grp .

# Graph



GRAPH
 /BAR(GROUPED)=PCT BY updates BY age\_grp .

# Graph



GRAPH
 /BAR(GROUPED)=PCT BY tm\_day BY age\_grp .

# Graph



GRAPH
 /BAR(GROUPED)=PCT BY email\_ans BY age\_grp .

# Graph



**Expected Response Time to Email** 

GRAPH
 /BAR(GROUPED)=PCT BY fac\_socnet BY age\_grp .

# Graph



GRAPH
 /BAR(GROUPED)=PCT BY fac\_tm BY age\_grp .

# Graph



GRAPH
 /BAR(GROUPED)=PCT BY col\_secure BY age\_grp .

# Graph



GRAPH
 /BAR(GROUPED)=PCT BY col\_bus BY age\_grp .

# Graph



GRAPH
 /BAR(GROUPED)=PCT BY text\_addr BY age\_grp .

# Graph



#### CROSSTABS

/TABLES=age\_grp BY color things white style text navall navdeep webleft webfloat stu\_pic camp\_pic fac\_pic image\_ch

nopic flash lot2do lot2read game podcast search clicklinks cont\_dly cont\_wkly cont\_mthly webs tu newsblog vid\_prog

vid\_tour reg\_onl pay\_onl buytext advs\_onl free\_email dload\_form dload\_lib class\_onl
 /FORMAT= AVALUE TABLES

/CELLS= COUNT ROW COLUMN TOTAL .

#### **Crosstabs**

[DataSet3] /Users/wendi/Desktop/MP30\_Oklahoma\_SPSS.sav

#### **Case Processing Summary**

|                       |           |       | Ca   | ses     |       |         |  |