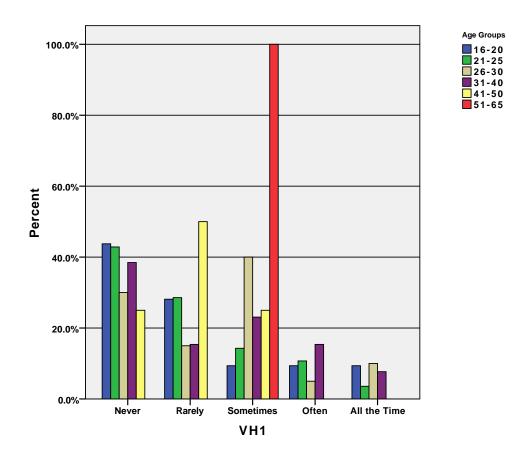

|       | % of Total                        | 1.0%   | .0%       | .0%    | .0%    | 1.0%   |  |
| A C        | Total | Count                             | 83     | 10        | 5      | 1      | 99     |  |
| Age Groups |       | % within Age Groups               | 83.8%  | 10.1%     | 5.1%   | 1.0%   | 100.0% |  |
|            |       | % within Home<br>Shopping Network | 100.0% | 100.0%    | 100.0% | 100.0% | 100.0% |  |
|            |       | % of Total                        | 83.8%  | 10.1%     | 5.1%   | 1.0%   | 100.0% |  |

GRAPH

 $/ {\tt BAR(GROUPED) = PCT \ BY \ tnt \ BY \ age\_grp}$  .

### Graph

[DataSet3] /Users/wendi/Desktop/MP30\_Oklahoma\_SPSS.sav



GRAPH

/BAR(GROUPED)=PCT BY travel BY age\_grp .

### Graph



GRAPH
 /BAR(GROUPED)=PCT BY vh1 BY age\_grp .

# Graph



GRAPH
 /BAR(GROUPED)=PCT BY usa BY age\_grp .

# Graph



 $\label{eq:graph} $$ \mbox{GRAPH} $$ \mbox{BAR}(\mbox{GROUPED}) = \mbox{PCT BY telemund BY age\_grp} .$ 

# Graph



GRAPH
 /BAR(GROUPED)=PCT BY univision BY age\_grp .

## Graph



 $\label{eq:graph} $$ \mbox{GROUPED)=PCT BY qvc BY age\_grp .}$ 

# Graph



 $\label{eq:graph} $$ \mbox{\tt GROUPED)=PCT BY weather BY age\_grp .}$ 

# Graph



GRAPH
 /BAR(GROUPED)=PCT BY hsn BY age\_grp .

# Graph



CROSSTABS

/TABLES=age\_grp BY ppr\_dly ppr\_day /FORMAT= AVALUE TABLES /CELLS= COUNT ROW COLUMN TOTAL .

### **Crosstabs**

[DataSet3] /Users/wendi/Desktop/MP30\_Oklahoma\_SPSS.sav

### **Case Processing Summary**

|                   |     |         | Ca   | ses     |     |         |  |  |  |  |
|-------------------|-----|---------|-