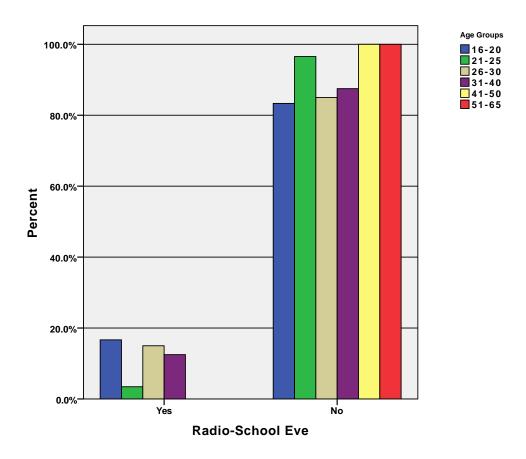

Age Groups \* Radio-School Eve Crosstabulation

|             |       |                              | Rac   | dio-School I | Eve    |  |  |
|-------------|-------|------------------------------|-------|--------------|--------|--|--|
|             |       |                              | Yes   | No           | Total  |  |  |
|             |       | Count                        | 6     | 30           | 36     |  |  |
|             |       | % within Age Groups          | 16.7% | 83.3%        | Total  |  |  |
|             | 16-20 | % within Radio-School<br>Eve | 50.0% | 31.2%        | 33.3%  |  |  |
|             |       | % of Total                   | 5.6%  | 27.8%        | 33.3%  |  |  |
|             |       | Count                        | 1     | 28           | 29     |  |  |
|             |       | % within Age Groups          | 3.4%  | 96.6%        | 100.0% |  |  |
|             | 21-25 | % within Radio-School<br>Eve | 8.3%  | 29.2%        | 26.9%  |  |  |
|             |       | % of Total                   | .9%   | 25.9%        | 26.9%  |  |  |
|             |       | Count                        | 3     | 17           | 20     |  |  |
| Age Groups  |       | % within Age Groups          | 15.0% | 85.0%        | 100.0% |  |  |
| rige Groups | 26-30 | % within Radio-School<br>Eve | 25.0% | 17.7%        | 18.5%  |  |  |
|             |       | % of Total                   | 2.8%  | 15.7%        | 18.5%  |  |  |
|             |       | Count                        | 2     | 14           | 16     |  |  |
|             |       | % within Age Groups          | 12.5% | 87.5%        | 100.0% |  |  |
|             | 31-40 | % within Radio-School<br>Eve | 16.7% | 14.6%        | 14.8%  |  |  |
|             |       | % of Total                   | 1.9%  | 13.0%        | 14.8%  |  |  |
|             |       | Count                        | 0     | 5            | 5      |  |  |
|             | 41-50 | % within Age Groups          | .0%   | 100.0%       | 100.0% |  |  |
|             | 11 50 | % within Radio-School<br>Eve | .0%   | 5.2%         | 4.6%   |  |  |

Age Groups \* Radio-School Eve Crosstabulation

|            |       |                              | Rac    | dio-School F | Eve    |
|------------|-------|------------------------------|--------|--------------|--------|
|            |       |                              | Yes    | No           | Total  |
|            | 41-50 | % of Total                   | .0%    | 4.6%         | 4.6%   |
|            |       | Count                        | 0      | 2            | 2      |
|            |       | % within Age Groups          | .0%    | 100.0%       | 100.0% |
|            | 51-65 | % within Radio-School<br>Eve | .0%    | 2.1%         | 1.9%   |
| Age Groups |       | % of Total                   | .0%    | 1.9%         | 1.9%   |
|            |       | Count                        | 12     | 96           | 108    |
|            |       | % within Age Groups          | 11.1%  | 88.9%        | 100.0% |
|            | Total | % within Radio-School<br>Eve | 100.0% | 100.0%       | 100.0% |
|            |       | % of Total                   | 11.1%  | 88.9%        | 100.0% |