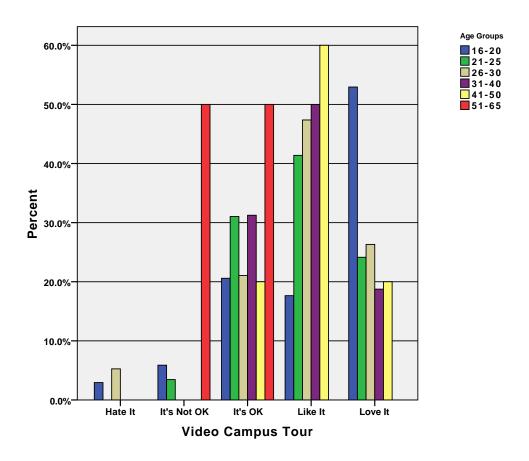

e\_grp .

# Graph



GRAPH
 /BAR(GROUPED)=PCT BY lot2read BY age\_grp .

# Graph



GRAPH
 /BAR(GROUPED)=PCT BY game BY age\_grp .

# Graph



GRAPH
 /BAR(GROUPED)=PCT BY podcast BY age\_grp .

# Graph



 $\label{eq:graph} $$ \mbox{GROUPED)=PCT BY search BY age\_grp .}$ 

## Graph



GRAPH /BAR(GROUPED)=PCT BY clicklinks BY age\_grp .

## Graph



GRAPH
 /BAR(GROUPED)=PCT BY cont\_dly BY age\_grp .

## Graph



GRAPH
 /BAR(GROUPED)=PCT BY cont\_wkly BY age\_grp .

# Graph



GRAPH
 /BAR(GROUPED)=PCT BY cont\_mthly BY age\_grp .

## Graph



GRAPH
 /BAR(GROUPED)=PCT BY webstu BY age\_grp .

## Graph



GRAPH
 /BAR(GROUPED)=PCT BY newsblog BY age\_grp .

# Graph



GRAPH
 /BAR(GROUPED)=PCT BY vid\_prog BY age\_grp .

## Graph



GRAPH
 /BAR(GROUPED)=PCT BY vid\_tour BY age\_grp .

# Graph



GRAPH
 /BAR(GROUPED)=PCT BY reg\_onl BY age\_grp .

# Graph



GRAPH
 /BAR(GROUPED)=PCT BY pay\_onl BY age\_grp .

# Graph



GRAPH
 /BAR(GROUPED)=PCT BY buytext BY age\_grp .

# Graph



GRAPH
 /BAR(GROUPED)=PCT BY advs\_onl BY age\_grp .

## Graph



GRAPH
 /BAR(GROUPED)=PCT BY free\_email BY age\_grp .

## Graph



GRAPH
 /BAR(GROUPED)=PCT BY dload\_form BY age\_grp .

# Graph



GRAPH /BAR(GROUPED)=PCT BY dload\_lib BY age\_grp .

# Graph



GRAPH
 /BAR(GROUPED)=PCT BY class\_onl BY age\_grp .

# Graph



#### CROSSTABS

/TABLES=age\_grp BY funweb infoweb gas\_gen gas\_col gas\_online /FORMAT= AVALUE TABLES /CELLS= COUNT ROW COLUMN TOTAL .

#### **Crosstabs**

[DataSet3] /Users/wendi/Desktop/MP30\_Oklahoma\_SPSS.sav

#### **Case Processing Summary**

|