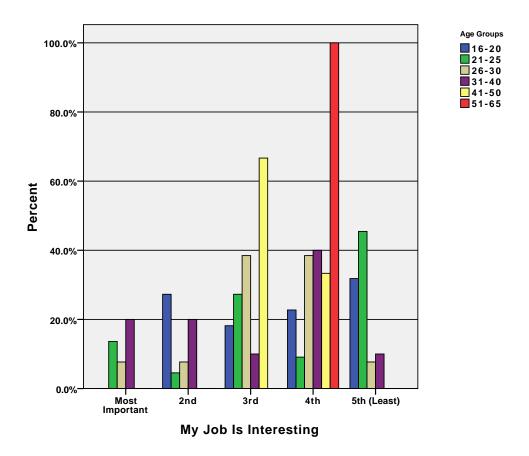

ph



GRAPH
 /BAR(GROUPED)=PCT BY fin\_spp\_sch BY age\_grp .

## Graph



Fin. Support for College-Schlrshp

GRAPH
 /BAR(GROUPED)=PCT BY fin\_spp\_oth BY age\_grp .

## Graph



Fin. Support for College-Other

GRAPH
 /BAR(GROUPED)=PCT BY class\_fun BY age\_grp .

## Graph



GRAPH
 /BAR(GROUPED)=PCT BY class\_info BY age\_grp .

# Graph



GRAPH
 /BAR(GROUPED)=PCT BY class\_use BY age\_grp .

## Graph



GRAPH
 /BAR(GROUPED)=PCT BY class\_flex BY age\_grp .

### Graph



GRAPH
 /BAR(GROUPED)=PCT BY class\_intr BY age\_grp .

## Graph



GRAPH /BAR(GROUPED)=PCT BY job\_fun BY age\_grp .

### Graph



GRAPH
 /BAR(GROUPED)=PCT BY job\_busy BY age\_grp .

## Graph



GRAPH
 /BAR(GROUPED)=PCT BY job\_flex BY age\_grp .

## Graph



GRAPH
 /BAR(GROUPED)=PCT BY job\_intr BY age\_grp .

# Graph



GRAPH
 /BAR(GROUPED)=PCT BY job\_diff BY age\_grp .

## Graph