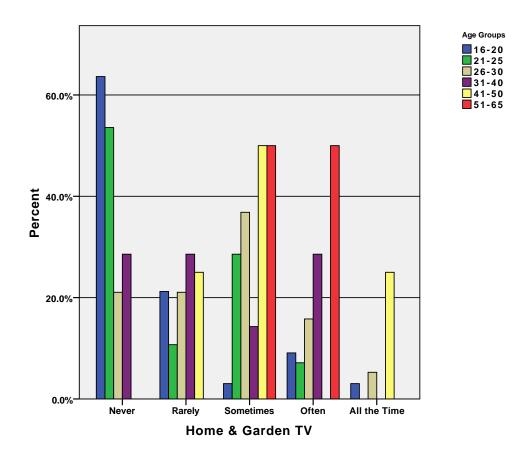

20     | 24        | 17     | 6            | 102    |
|            | Total | % within Age Groups | 34.3%  | 19.6%  | 23.5%     | 16.7%  | 5.9%         | 100.0% |
|            | Total | % within Lifetime   | 100.0% | 100.0% | 100.0%    | 100.0% | 100.0%       | 100.0% |
|            |       | % of Total          | 34.3%  | 19.6%  | 23.5%     | 16.7%  | 5.9%         | 100.0% |

GRAPH

/BAR(GROUPED)=PCT BY espn BY age\_grp .

## Graph



GRAPH
 /BAR(GROUPED)=PCT BY food BY age\_grp .

# Graph



GRAPH
 /BAR(GROUPED)=PCT BY fx BY age\_grp .

# Graph



 $\begin{tabular}{ll} $\tt GRAPH$ & /BAR(GROUPED)=PCT BY g4 BY age\_grp . \end{tabular}$ 

# Graph



 $\label{eq:graph} $$ \mbox{\tt GROUPED)=PCT BY history BY age\_grp .}$ 

# Graph



GRAPH
 /BAR(GROUPED)=PCT BY hgtv BY age\_grp .

# Graph



GRAPH
 /BAR(GROUPED)=PCT BY lifetime BY age\_grp .

# Graph



#### CROSSTABS

/TABLES=age\_grp BY logo mtv myntwk nick oln oxygen scifi /FORMAT= AVALUE TABLES /CELLS= COUNT ROW COLUMN TOTAL .

#### **Crosstabs**

[DataSet3] /Users/wendi/Desktop/MP30\_Oklahoma\_SPSS.sav

#### **Case Processing Summary**

|                     |             |       | Ca   | ses     |     |         |
|---------------------|-------------|-------|------|---------|-----|---------|
|                     | Va          | lid   | Miss | sing    | To  | tal     |
|                     | N Percent N |       | N    | Percent | N   | Percent |
| Age Groups * LOGO   | 97          | 89.8% | 11   | 10.2%   | 108 | 100.0%  |
| Age Groups * MTV    | 99          | 91.7% | 9    | 8.3%    | 108 | 100.0%  |
| Age Groups *