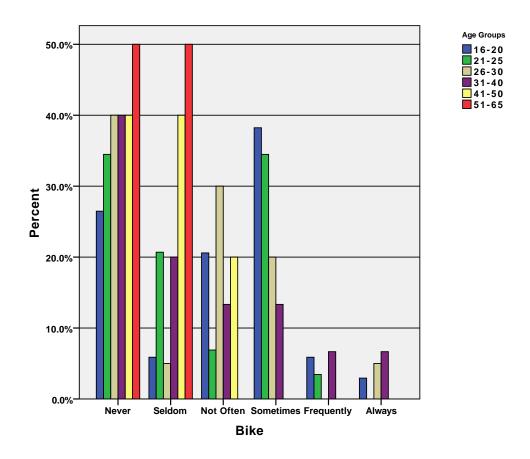

|            | % of Total                              | 32.3%      | .0%    | .0%    | .0%    | 32.3%  |  |  |  |
|                        |            | Count                                   | 16         | 11     | 2      | 2      | 31     |  |  |  |
|                        | Total      | % within Real World<br>Gatherings-Other | 51.6%      | 35.5%  | 6.5%   | 6.5%   | 100.0% |  |  |  |
|                        |            | % within Age Groups                     | 100.0%     | 100.0% | 100.0% | 100.0% | 100.0% |  |  |  |
|                        |            | % of Total                              | 51.6%      | 35.5%  | 6.5%   | 6.5%   | 100.0% |  |  |  |

GRAPH

/BAR(GROUPED)=PCT BY ski BY age\_grp .

## Graph



GRAPH
 /BAR(GROUPED)=PCT BY bike BY age\_grp .

## Graph



GRAPH
 /BAR(GROUPED)=PCT BY coffee BY age\_grp .

# Graph



GRAPH
 /BAR(GROUPED)=PCT BY mall BY age\_grp .

# Graph



GRAPH
 /BAR(GROUPED)=PCT BY bowl BY age\_grp .

# Graph



 $\label{eq:graph} $$ \mbox{GRAPH} $$ \mbox{BAR}(\mbox{GROUPED}) = \mbox{PCT BY pubtrans BY age\_grp} .$ 

## Graph



 $\label{eq:graph} $$ \mbox{\tt GROUPED)=PCT BY carrace BY age\_grp .}$ 

# Graph



GRAPH
 /BAR(GROUPED)=PCT BY movie BY age\_grp .

## Graph



 $\label{eq:graph} $$ \mbox{\tt GROUPED)=PCT BY concert BY age\_grp .}$ 

# Graph



GRAPH
 /BAR(GROUPED)=PCT BY mus\_gam BY age\_grp .

# Graph



 $\label{eq:graph} $$ \mbox{\tt GRAPH} $$ \mbox{\tt BAR(GROUPED)=PCT BY festival BY age\_grp .} $$$ 

# Graph



GRAPH
 /BAR(GROUPED)=PCT BY hs\_sport BY age\_grp .

## Graph



GRAPH
 /BAR(GROUPED)=PCT BY