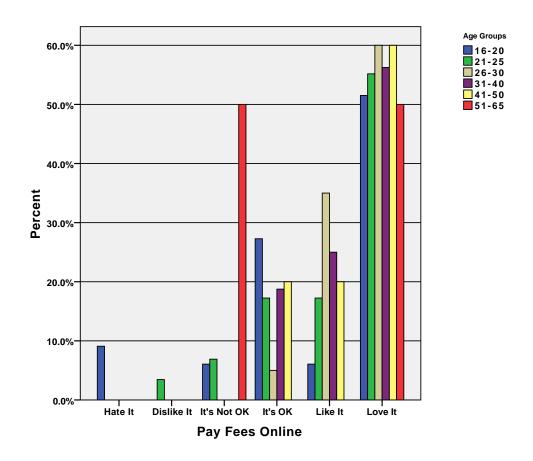

rp .

# Graph



GRAPH
 /BAR(GROUPED)=PCT BY podcast BY age\_grp .

# Graph



 $\label{eq:graph} $$ \mbox{GROUPED)=PCT BY search BY age\_grp .}$ 

## Graph



GRAPH /BAR(GROUPED)=PCT BY clicklinks BY age\_grp .

## Graph



GRAPH
 /BAR(GROUPED)=PCT BY cont\_dly BY age\_grp .

## Graph



GRAPH
 /BAR(GROUPED)=PCT BY cont\_wkly BY age\_grp .

# Graph



GRAPH
 /BAR(GROUPED)=PCT BY cont\_mthly BY age\_grp .

## Graph



GRAPH
 /BAR(GROUPED)=PCT BY webstu BY age\_grp .

## Graph



GRAPH
 /BAR(GROUPED)=PCT BY newsblog BY age\_grp .

# Graph



GRAPH
 /BAR(GROUPED)=PCT BY vid\_prog BY age\_grp .

## Graph



GRAPH
 /BAR(GROUPED)=PCT BY vid\_tour BY age\_grp .

# Graph



GRAPH
 /BAR(GROUPED)=PCT BY reg\_onl BY age\_grp .

# Graph



GRAPH
 /BAR(GROUPED)=PCT BY pay\_onl BY age\_grp .

# Graph



GRAPH
 /BAR(GROUPED)=PCT BY buytext BY age\_grp .

# Graph



GRAPH
 /BAR(GROUPED)=PCT BY advs\_onl BY age\_grp .

## Graph



GRAPH
 /BAR(GROUPED)=PCT BY free\_email BY age\_grp .

## Graph



GRAPH
 /BAR(GROUPED)=PCT BY dload\_form BY age\_grp .

# Graph



GRAPH /BAR(GROUPED)=PCT BY dload\_lib BY age\_grp .

# Graph



GRAPH
 /BAR(GROUPED)=PCT BY class\_onl BY age\_grp .

# Graph



#### CROSSTABS

/TABLES=age\_grp BY funweb infoweb gas\_gen gas\_col gas\_online /FORMAT= AVALUE TABLES /CELLS= COUNT ROW COLUMN TOTAL .

#### **Crosstabs**

[DataSet3] /Users/wendi/Desktop/MP30\_Oklahoma\_SPSS.sav

#### **Case Processing Summary**

|                                               |           |       | Ca   | ses       |     |         |
|-----------------------------------------------|-----