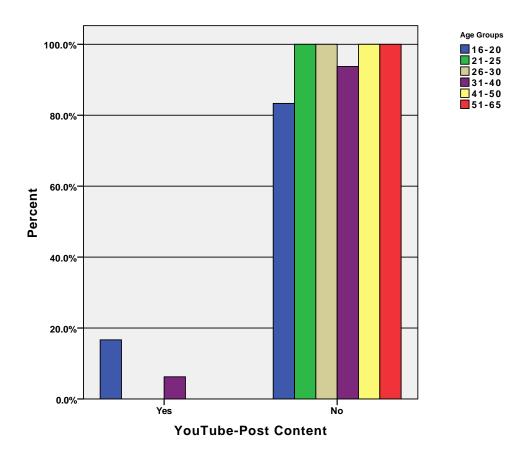

rp .

# Graph



GRAPH
 /BAR(GROUPED)=PCT BY fcbk\_meet BY age\_grp .

# Graph



GRAPH
 /BAR(GROUPED)=PCT BY fcbk\_pic BY age\_grp .

# Graph



GRAPH
 /BAR(GROUPED)=PCT BY fcbk\_loc BY age\_grp .

# Graph



GRAPH
 /BAR(GROUPED)=PCT BY fcbk\_post BY age\_grp .

# Graph



GRAPH
 /BAR(GROUPED)=PCT BY fcbk\_gm BY age\_grp .

# Graph



GRAPH
 /BAR(GROUPED)=PCT BY youtb\_vst BY age\_grp .

# Graph



GRAPH
 /BAR(GROUPED)=PCT BY youtb\_acct BY age\_grp .

## Graph



GRAPH
 /BAR(GROUPED)=PCT BY youtb\_oldfnd BY age\_grp .

# Graph



GRAPH
 /BAR(GROUPED)=PCT BY youtb\_meet BY age\_grp .

# Graph



GRAPH
 /BAR(GROUPED)=PCT BY youtb\_pic BY age\_grp .

# Graph



GRAPH
 /BAR(GROUPED)=PCT BY youtb\_loc BY age\_grp .

# Graph



GRAPH
 /BAR(GROUPED)=PCT BY youtb\_post BY age\_grp .

### Graph



GRAPH
 /BAR(GROUPED)=PCT BY youtb\_gm BY age\_grp .

# Graph



#### CROSSTABS

/FORMAT= AVALUE TABLES

/CELLS= COUNT ROW COLUMN TOTAL .

#### **Crosstabs**

[DataSet3] /Users/wendi/Desktop/MP30\_Oklahoma\_SPSS.sav

#### **Case Processing Summary**

|                        |     |               | Ca | ses     |     |         |
|------------------------|-----|---------------|----|---------|-----|---------|
|                        | Va  | Valid Missing |    |         |     | tal     |
|                        | N   | Percent       | N  | Percent | N   | Percent |
| Play MMORPGs * Ag      | 102 | 94.4%         | 6  | 5.6%    | 108 | 100.0%  |
| World of Warcraft *    | 14  | 13.0%         | 94 | 87.0%   | 108 | 100.0%  |
| Final Fantasy XI * Ag  | 13  | 12.0%         | 95 | 88.0%   | 108