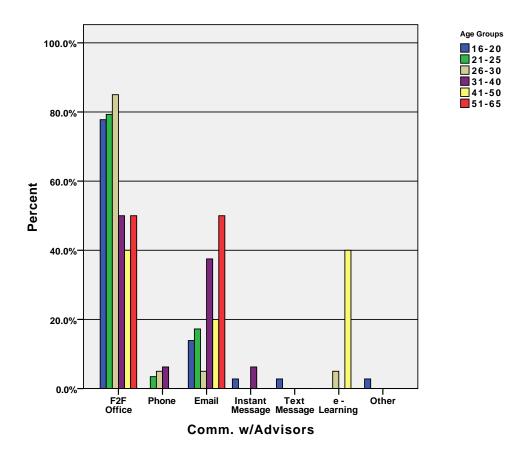

| 1.9%   |  |  |
|            |       | Count                        | 43               | 6      | 50     | 3                  | 2            | 4                 | 108    |  |  |
|            |       | % within Age Groups          | 39.8%            | 5.6%   | 46.3%  | 2.8%               | 1.9%         | 3.7%              | 100.0% |  |  |
|            | Total | % within Alum Comm.<br>w/You | 100.0%           | 100.0% | 100.0% | 100.0%             | 100.0%       | 100.0%            | 100.0% |  |  |
|            |       | % of Total                   | 39.8%            | 5.6%   | 46.3%  | 2.8%               | 1.9%         | 3.7%              | 100.0% |  |  |

GRAPH

/BAR(GROUPED)=PCT BY prof BY age\_grp .

# Graph



GRAPH

/BAR(GROUPED)=PCT BY advisor BY age\_grp .

## Graph



GRAPH
 /BAR(GROUPED)=PCT BY col2you BY age\_grp .

## Graph



 $\label{eq:graph} $$ \mbox{\tt GRAPH} $$ \mbox{\tt BAR(GROUPED)=PCT BY other BY age\_grp .}$ 

## Graph



You Comm. w/Students

GRAPH /BAR(GROUPED) = PCT BY alumni BY age\_grp .

## Graph



#### CROSSTABS

/TABLES=age\_grp BY vida\_bel vida\_motv vidb\_bel vidb\_motv /FORMAT= AVALUE TABLES /CELLS= COUNT ROW COLUMN TOTAL .

### **Crosstabs**

[DataSet3] /Users/wendi/Desktop/MP30\_Oklahoma\_SPSS.sav

### **Case Processing Summary**

|                               |           |       | Ca        | ses   |       |         |  |
|-------------------------------|-----------|-------|-----------|-------|-------|---------|--|
|                               | Valid     |       | Miss      | sing  | Total |         |  |
|