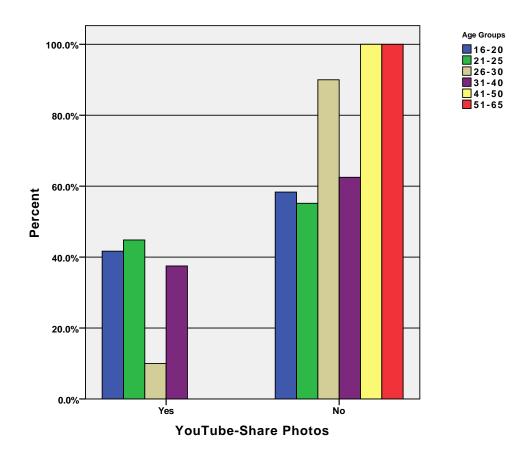

p .

# Graph



GRAPH
 /BAR(GROUPED)=PCT BY fcbk\_acct BY age\_grp .

### Graph



GRAPH
 /BAR(GROUPED)=PCT BY fcbk\_oldfnd BY age\_grp .

# Graph



GRAPH
 /BAR(GROUPED)=PCT BY fcbk\_meet BY age\_grp .

# Graph



GRAPH
 /BAR(GROUPED)=PCT BY fcbk\_pic BY age\_grp .

# Graph



GRAPH
 /BAR(GROUPED)=PCT BY fcbk\_loc BY age\_grp .

# Graph



GRAPH
 /BAR(GROUPED)=PCT BY fcbk\_post BY age\_grp .

# Graph



GRAPH
 /BAR(GROUPED)=PCT BY fcbk\_gm BY age\_grp .

# Graph



GRAPH
 /BAR(GROUPED)=PCT BY youtb\_vst BY age\_grp .

# Graph



GRAPH
 /BAR(GROUPED)=PCT BY youtb\_acct BY age\_grp .

## Graph



GRAPH
 /BAR(GROUPED)=PCT BY youtb\_oldfnd BY age\_grp .

# Graph



GRAPH
 /BAR(GROUPED)=PCT BY youtb\_meet BY age\_grp .

# Graph



GRAPH
 /BAR(GROUPED)=PCT BY youtb\_pic BY age\_grp .

# Graph



GRAPH
 /BAR(GROUPED)=PCT BY youtb\_loc BY age\_grp .

# Graph



GRAPH
 /BAR(GROUPED)=PCT BY youtb\_post BY age\_grp .

### Graph



GRAPH
 /BAR(GROUPED)=PCT BY youtb\_gm BY age\_grp .

# Graph



#### CROSSTABS

/FORMAT= AVALUE TABLES

/CELLS= COUNT ROW COLUMN TOTAL .

#### **Crosstabs**

[DataSet3] /Users/wendi/Desktop/MP30\_Oklahoma\_SPSS.sav

#### **Case Processing Summary**

|                        |     |               | Ca | ses     |     |         |
|------------------------|-----|---------------|----|---------|-----|---------|
|                        | Va  | Valid Missing |    |         |     | tal     |
|                        | N   | Percent       | N  | Percent | N   | Percent |
| Play MMORPGs * Ag      | 102 | 94.4%         | 6  | 5.6%    | 108 | 100.0%  |
| World of Warc