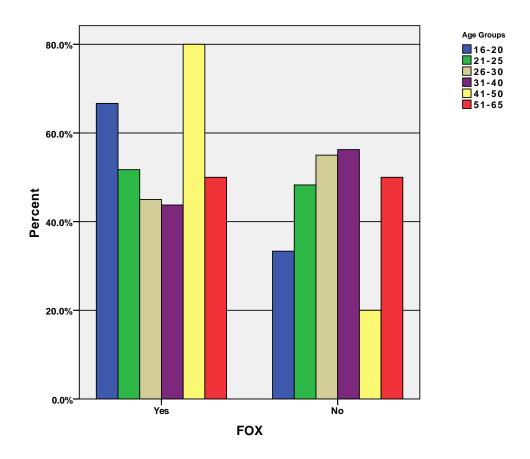

| % within Age Groups | .0%    | 100.0% | 100.0% |
| Age Groups | 51-65 | % within PBS        | .0%    | 2.4%   | 1.9%   |
|            |       | % of Total          | .0%    | 1.9%   | 1.9%   |
|            |       | Count               | 26     | 82     | 108    |
|            | T-4-1 | % within Age Groups | 24.1%  | 75.9%  | 100.0% |
|            | Total | % within PBS        | 100.0% | 100.0% | 100.0% |
|            |       | % of Total          | 24.1%  | 75.9%  | 100.0% |

GRAPH

/BAR(GROUPED)=PCT BY abc BY age\_grp .

## Graph

[DataSet3] /Users/wendi/Desktop/MP30\_Oklahoma\_SPSS.sav



 $\label{eq:graph} $$ \mbox{GROUPED)=PCT BY cbs BY age\_grp .}$ 

# Graph

[DataSet3] /Users/wendi/Desktop/MP30\_Oklahoma\_SPSS.sav



GRAPH
 /BAR(GROUPED)=PCT BY fox BY age\_grp .

## Graph



GRAPH
 /BAR(GROUPED)=PCT BY nbc BY age\_grp .

# Graph



GRAPH
 /BAR(GROUPED)=PCT BY pbs BY age\_grp .

# Graph



#### CROSSTABS

/TABLES=age\_grp BY a\_n\_e amc animal bet bravo cartoon /FORMAT= AVALUE TABLES /CELLS= COUNT ROW COLUMN TOTAL .

#### **Crosstabs**

[DataSet3] /Users/wendi/Desktop/MP30\_Oklahoma\_SPSS.sav

#### **Case Processing Summary**

|                      |     | Cases   |   |           |     |         |  |  |
|----------------------|-----|---------|---|-----------|-----|---------|--|--|
|                      | Va  | Valid   |   | Missing   |     | tal     |  |  |
|                      | N   | Percent | N | N Percent |     | Percent |  |  |
| Age Groups * A&E     | 100 | 92.6%   | 8 | 7.4%      | 108 | 100.0%  |  |  |
| Age Groups * AMC     | 100 | 92.6%   | 8 |