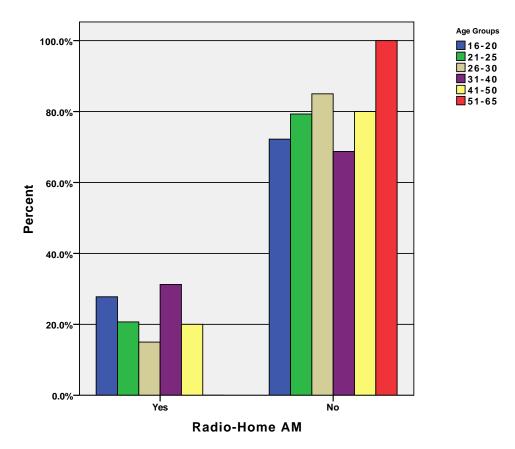

Age Groups \* Radio-Home AM Crosstabulation

|            |       |                           | Ra           | dio-Home A | M      |
|------------|-------|---------------------------|--------------|------------|--------|
|            |       |                           | Yes No Total |            |        |
|            |       | Count                     | 10           | 26         | 36     |
|            |       | % within Age Groups       | 27.8%        | 72.2%      | 100.0% |
|            | 16-20 | % within Radio-Home<br>AM | 40.0%        | 31.3%      | 33.3%  |
|            |       | % of Total                | 9.3%         | 24.1%      | 33.3%  |
|            |       | Count                     | 6            | 23         | 29     |
|            |       | % within Age Groups       | 20.7%        | 79.3%      | 100.0% |
|            | 21-25 | % within Radio-Home<br>AM | 24.0%        | 27.7%      | 26.9%  |
|            |       | % of Total                | 5.6%         | 21.3%      | 26.9%  |
|            |       | Count                     | 3            | 17         | 20     |
|            |       | % within Age Groups       | 15.0%        | 85.0%      | 100.0% |
|            | 26-30 | % within Radio-Home<br>AM | 12.0%        | 20.5%      | 18.5%  |
|            |       | % of Total                | 2.8%         | 15.7%      | 18.5%  |
|            | 31-40 | Count                     | 5            | 11         | 16     |
|            |       | % within Age Groups       | 31.2%        | 68.8%      | 100.0% |
| Age Groups |       | % within Radio-Home<br>AM | 20.0%        | 13.3%      | 14.8%  |
|            |       | % of Total                | 4.6%         | 10.2%      | 14.8%  |
|            |       | Count                     | 1            | 4          | 5      |
|            |       | % within Age Groups       | 20.0%        | 80.0%      | 100.0% |
|            | 41-50 | % within Radio-Home<br>AM | 4.0%         | 4.8%       | 4.6%   |
|            |       | % of Total                | .9%          | 3.7%       | 4.6%   |
|            |       | Count                     | 0            | 2          | 2      |
|            |       | % within Age Groups       | .0%          | 100.0%     | 100.0% |
|            | 51-65 | % within Radio-Home<br>AM | .0%          | 2.4%       | 1.9%   |
|            |       | % of Total                | .0%          | 1.9%       | 1.9%   |
|            |       | Count                     | 25           | 83         | 108    |
|            |       | % within Age Groups       | 23.1%        | 76.9%      | 100.0% |
|            | Total | % within Radio-Home<br>AM | 100.0%       | 100.0%     | 100.0% |
|            |       | % of Total                | 23.1%        | 76.9%      | 100.0% |