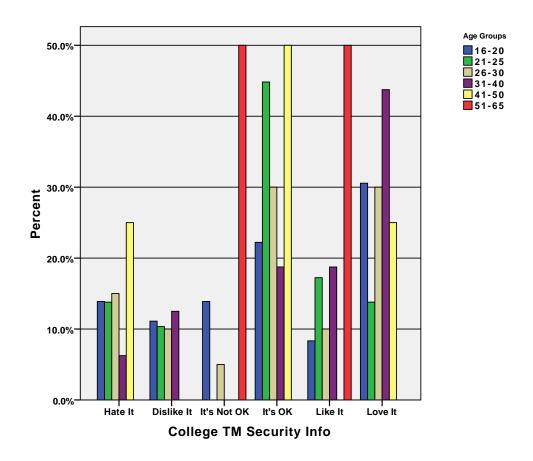

ROUPED)=PCT BY tv\_num BY age\_grp .

# Graph



 $\label{eq:graph} $$ \mbox{GROUPED)=PCT BY $h$\_access BY age\_grp .}$ 

# Graph



 $\label{eq:graph} $$ \mbox{GRAPH} $$ \mbox{BAR}(\mbox{GROUPED}) = \mbox{PCT BY $w$\_access BY age\_grp .}$ 

# Graph



GRAPH
 /BAR(GROUPED)=PCT BY sch\_acc BY age\_grp .

# Graph



GRAPH
 /BAR(GROUPED)=PCT BY w\_speed BY age\_grp .

# Graph



GRAPH
 /BAR(GROUPED)=PCT BY updates BY age\_grp .

# Graph



GRAPH
 /BAR(GROUPED)=PCT BY tm\_day BY age\_grp .

# Graph



GRAPH
 /BAR(GROUPED)=PCT BY email\_ans BY age\_grp .

# Graph



**Expected Response Time to Email** 

GRAPH
 /BAR(GROUPED)=PCT BY fac\_socnet BY age\_grp .

# Graph



GRAPH
 /BAR(GROUPED)=PCT BY fac\_tm BY age\_grp .

# Graph



GRAPH
 /BAR(GROUPED)=PCT BY col\_secure BY age\_grp .

# Graph



GRAPH
 /BAR(GROUPED)=PCT BY col\_bus BY age\_grp .

# Graph



GRAPH
 /BAR(GROUPED)=PCT BY text\_addr BY age\_grp .

# Graph



#### CROSSTABS

/TABLES=age\_grp BY color things white style text navall navdeep webleft webfloat stu\_pic camp\_pic fac\_pic image\_ch

nopic flash lot2do lot2read game podcast search clicklinks cont\_dly cont\_wkly cont\_mthly webs tu newsblog vid\_prog

vid\_tour reg\_onl pay\_onl buytext advs\_onl free\_email dload\_form dload\_lib class\_onl
 /FORMAT= AVALUE TABLES

/CELLS= COUNT ROW COLUMN TOTAL .

#### **Crosstabs**

[DataSet3] /Users/wendi/Desktop/MP30\_Oklahoma\_SPSS.sav

#### **Case Processing Summary**

|                       |           |       | Ca   | ses     |       |         |  |
|-----------------------|-----------|-------|------|---------|----