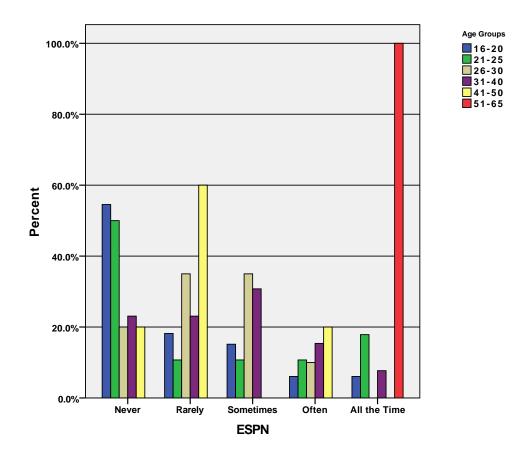

E1 (E | % within Age Groups | .0%    | 50.0%  | .0%       | 50.0%  | .0%          | 100.0% |
|            | 51-65 | % within Lifetime   | .0%    | 5.0%   | .0%       | 5.9%   | .0%          | 2.0%   |
|            |       | % of Total          | .0%    | 1.0%   | .0%       | 1.0%   | .0%          | 2.0%   |
|            |       | Count               | 35     | 20     | 24        | 17     | 6            | 102    |
|            | Total | % within Age Groups | 34.3%  | 19.6%  | 23.5%     | 16.7%  | 5.9%         | 100.0% |
|            | Total | % within Lifetime   | 100.0% | 100.0% | 100.0%    | 100.0% | 100.0%       | 100.0% |
|            |       | % of Total          | 34.3%  | 19.6%  | 23.5%     | 16.7%  | 5.9%         | 100.0% |

GRAPH

/BAR(GROUPED)=PCT BY espn BY age\_grp .

## Graph



GRAPH
 /BAR(GROUPED)=PCT BY food BY age\_grp .

# Graph



GRAPH
 /BAR(GROUPED)=PCT BY fx BY age\_grp .

# Graph



 $\begin{tabular}{ll} $\tt GRAPH$ & /BAR(GROUPED)=PCT BY g4 BY age\_grp . \end{tabular}$ 

# Graph



 $\label{eq:graph} $$ \mbox{\tt GROUPED)=PCT BY history BY age\_grp .}$ 

# Graph



GRAPH
 /BAR(GROUPED)=PCT BY hgtv BY age\_grp .

# Graph



GRAPH
 /BAR(GROUPED)=PCT BY lifetime BY age\_grp .

# Graph



#### CROSSTABS

/TABLES=age\_grp BY logo mtv myntwk nick oln oxygen scifi /FORMAT= AVALUE TABLES /CELLS= COUNT ROW COLUMN TOTAL .

#### **Crosstabs**

[DataSet3] /Users/wendi/Desktop/MP30\_Oklahoma\_SPSS.sav

#### **Case Processing Summary**

|                     |             |       | Ca   | ses     |     |         |
|---------------------|-------------|-------|------