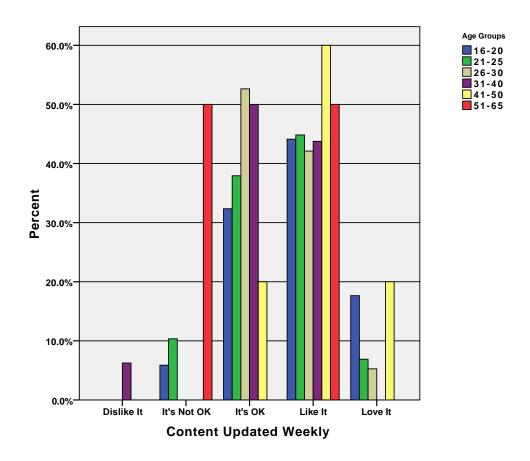

ph



GRAPH
 /BAR(GROUPED)=PCT BY fac\_pic BY age\_grp .

## Graph



GRAPH
 /BAR(GROUPED)=PCT BY image\_ch BY age\_grp .

### Graph



GRAPH
 /BAR(GROUPED)=PCT BY nopic BY age\_grp .

## Graph



 $\label{eq:graph} $$ \mbox{\tt GROUPED)=PCT BY flash BY age\_grp .}$ 

## Graph



GRAPH
 /BAR(GROUPED)=PCT BY lot2do BY age\_grp .

# Graph



GRAPH
 /BAR(GROUPED)=PCT BY lot2read BY age\_grp .

# Graph



GRAPH
 /BAR(GROUPED)=PCT BY game BY age\_grp .

# Graph



GRAPH
 /BAR(GROUPED)=PCT BY podcast BY age\_grp .

# Graph



 $\label{eq:graph} $$ \mbox{GROUPED)=PCT BY search BY age\_grp .}$ 

## Graph



GRAPH /BAR(GROUPED)=PCT BY clicklinks BY age\_grp .

## Graph



GRAPH
 /BAR(GROUPED)=PCT BY cont\_dly BY age\_grp .

## Graph



GRAPH
 /BAR(GROUPED)=PCT BY cont\_wkly BY age\_grp .

# Graph



GRAPH
 /BAR(GROUPED)=PCT BY cont\_mthly BY age\_grp .

## Graph



GRAPH
 /BAR(GROUPED)=PCT BY webstu BY age\_grp .

## Graph



GRAPH
 /BAR(GROUPED)=PCT BY newsblog BY age\_grp .

# Graph



GRAPH
 /BAR(GROUPED)=PCT BY vid\_prog BY age\_grp .

## Graph



GRAPH
 /BAR(GROUPED)=PCT BY vid\_tour BY age\_grp .

# Graph



GRAPH
 /BAR(GROUPED)=PCT BY reg\_onl BY age\_grp .

# Graph



GRAPH
 /BAR(GROUPED)=PCT BY pay\_onl BY age\_grp .

# Graph



GRAPH
 /BAR(GROUPED)=PCT BY buytext BY age\_grp .

# Graph



GRAPH
 /BAR(GROUPED)=PCT BY advs\_onl BY age\_grp .

## Graph



GRAPH
 /BAR(GROUPED)=PCT BY free\_email BY age\_grp .

## Graph



GRAPH
 /BAR(GROUPED)=PCT BY dload\_form BY age\_grp .

# Graph



GRAPH /BAR(GROUPED)=PCT BY dload\_lib BY age\_grp .

# Graph



GRAPH
 /BAR(GROUPED)=PCT BY