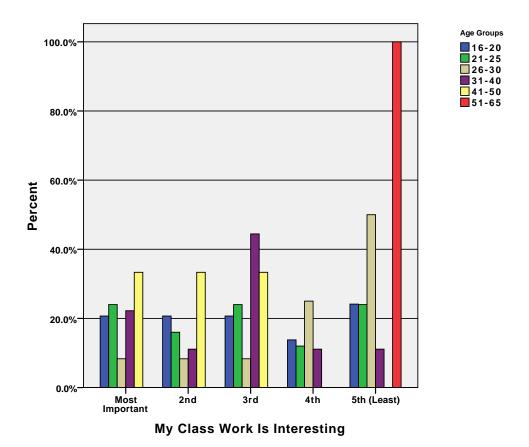

0\_Oklahoma\_SPSS.sav



CRIDH

/BAR(GROUPED)=PCT BY fin\_spp\_fam BY age\_grp .

## Graph



Fin. Support for College-Family

GRAPH
 /BAR(GROUPED)=PCT BY fin\_spp\_job BY age\_grp .

## Graph



GRAPH
/BAR(GROUPED)=PCT BY fin\_spp\_aid BY age\_grp .

## Graph



GRAPH
 /BAR(GROUPED)=PCT BY fin\_spp\_sch BY age\_grp .

## Graph



Fin. Support for College-Schlrshp

GRAPH
 /BAR(GROUPED)=PCT BY fin\_spp\_oth BY age\_grp .

## Graph



Fin. Support for College-Other

GRAPH
 /BAR(GROUPED)=PCT BY class\_fun BY age\_grp .

## Graph



GRAPH
 /BAR(GROUPED)=PCT BY class\_info BY age\_grp .

# Graph



GRAPH
 /BAR(GROUPED)=PCT BY class\_use BY age\_grp .

## Graph



GRAPH
 /BAR(GROUPED)=PCT BY class\_flex BY age\_grp .

### Graph



GRAPH
 /BAR(GROUPED)=PCT BY class\_intr BY age\_grp .

## Graph



GRAPH /BAR(GROUPED)=PCT BY job\_fun BY age\_grp .

### Graph



GRAPH
 /BAR(GROUPED)=PCT BY job\_busy BY age\_grp .

## Graph



GRAPH
 /BAR(GROUPED)=PCT BY job\_flex BY age\_grp .

## Graph



GRAPH
 /BAR(GROUPED)=PCT BY job\_intr BY age\_grp .

# Graph



GRAPH
 /BAR(GROUPED)=PCT BY job\_diff BY age\_grp .

## Graph