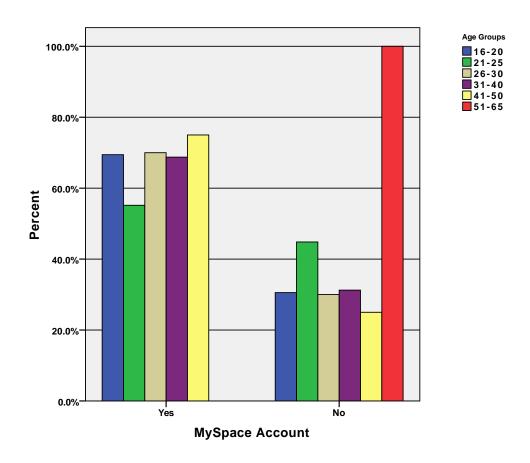

% | 95.4%  |
|                    |       | % of Total                     | 29.6%  | 26.9%  | 18.5%  | 13.9%      | 4.6%   | 1.9%   | 95.4%  |
|                    |       | Count                          | 36     | 29     | 20     | 16         | 5      | 2      | 108    |
|                    | Total | % within YouTube-Play<br>Games | 33.3%  | 26.9%  | 18.5%  | 14.8%      | 4.6%   | 1.9%   | 100.0% |
|                    |       | % within Age Groups            | 100.0% | 100.0% | 100.0% | 100.0%     | 100.0% | 100.0% | 100.0% |
|                    |       | % of Total                     | 33.3%  | 26.9%  | 18.5%  | 14.8%      | 4.6%   | 1.9%   | 100.0% |

GRAPH

/BAR(GROUPED)=PCT BY myspc\_vst BY age\_grp .

# Graph



GRAPH
 /BAR(GROUPED)=PCT BY myspc\_acct BY age\_grp .

### Graph



GRAPH
 /BAR(GROUPED)=PCT BY myspc\_oldfnd BY age\_grp .

# Graph



GRAPH
 /BAR(GROUPED)=PCT BY myspc\_meet BY age\_grp .

## Graph



GRAPH
/BAR(GROUPED)=PCT BY myspc\_pic BY age\_grp .

## Graph



GRAPH
 /BAR(GROUPED)=PCT BY myspc\_loc BY age\_grp .

## Graph



GRAPH
 /BAR(GROUPED)=PCT BY myspc\_post BY age\_grp .

## Graph



GRAPH
 /BAR(GROUPED)=PCT BY myspc\_gm BY age\_grp .

## Graph



GRAPH
 /BAR(GROUPED)=PCT BY fcbk\_vst BY age\_grp .

# Graph



GRAPH
 /BAR(GROUPED)=PCT BY fcbk\_acct BY age\_grp .

### Graph



GRAPH
 /BAR(GROUPED)=PCT BY fcbk\_oldfnd BY age\_grp .

# Graph



GRAPH
 /BAR(GROUPED)=PCT BY fcbk\_meet BY age\_grp .

# Graph



GRAPH
 /BAR(GROUPED)=PCT BY fcbk\_pic BY age\_grp .

# Graph



GRAPH
 /BAR(GROUPED)=PCT BY fcbk\_loc BY age\_grp .

# Graph



GRAPH
 /B