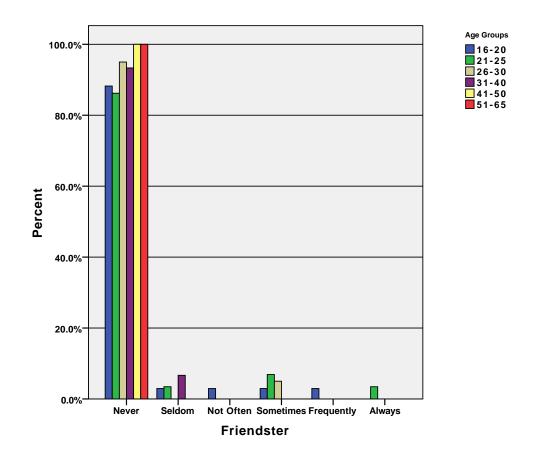

| 42.4%  | 33.3%  | 9.1%   | 9.1%   | 6.1%   | 100.0% |

GRAPH

/BAR(GROUPED)=PCT BY myspc BY age\_grp .

### Graph

[DataSet3] /Users/wendi/Desktop/MP30\_Oklahoma\_SPSS.sav



GRAPH

/BAR(GROUPED)=PCT BY facebk BY age\_grp .

### Graph



 $\label{eq:graph} \mbox{\tt GROUPED)=PCT BY youtb BY age\_grp .}$ 

# Graph



GRAPH
 /BAR(GROUPED)=PCT BY flckr BY age\_grp .

# Graph



GRAPH
 /BAR(GROUPED)=PCT BY bebo BY age\_grp .

## Graph



GRAPH
 /BAR(GROUPED)=PCT BY dlicous BY age\_grp .

### Graph



GRAPH
 /BAR(GROUPED)=PCT BY yahoo\_grp BY age\_grp .

## Graph



GRAPH
 /BAR(GROUPED)=PCT BY google\_grp BY age\_grp .

# Graph



GRAPH
 /BAR(GROUPED)=PCT BY classmte BY age\_grp .

# Graph



 $\label{eq:graph} $$ \mbox{\tt GROUPED)=PCT BY frndster BY age\_grp .}$ 

# Graph



GRAPH
 /BAR(GROUPED)=PCT BY couchsurf BY age\_grp .

### Graph



GRAPH
 /BAR(GROUPED)=PCT BY gaia BY age\_grp .

### Graph



GRAPH
 /BAR(GROUPED)=PCT BY twttr BY age\_grp .

# Graph



GRAPH
 /BAR(GROUPED)=PCT BY virt\_othr BY age\_grp .

## Graph



CROSSTABS

/TABLES=myspc\_vst myspc\_acct myspc\_oldfnd myspc\_meet myspc\_pic myspc\_loc myspc\_post myspc\_gm f  $cbk_vst$ 

fcbk\_acct fcbk\_oldfnd fcbk\_meet fcbk\_pic fcbk\_loc fcbk\_post fcbk\_gm youtb\_vst youtb\_acct youtb\_o
ldfnd youtb\_meet

youtb\_pic youtb\_loc youtb\_post youtb\_gm BY age\_grp

/FORMAT= AVALUE TABLES

/CELLS= COUNT ROW COLUMN TOTAL .

#### **Crosstabs**

[DataSet3] /Users/wendi/Desktop/MP30\_Oklahoma\_SPSS.sav

#### **Case Processing Summary**

|                     |     |         | Ca   | ses     |       |