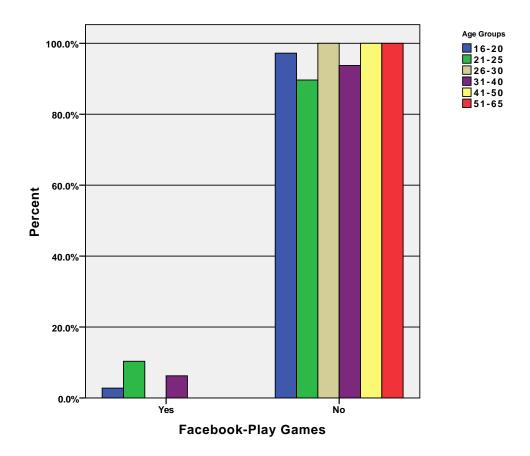

_grp .

## Graph



GRAPH
/BAR(GROUPED)=PCT BY myspc\_pic BY age\_grp .

## Graph



GRAPH
 /BAR(GROUPED)=PCT BY myspc\_loc BY age\_grp .

## Graph



GRAPH
 /BAR(GROUPED)=PCT BY myspc\_post BY age\_grp .

## Graph



GRAPH
 /BAR(GROUPED)=PCT BY myspc\_gm BY age\_grp .

## Graph



GRAPH
 /BAR(GROUPED)=PCT BY fcbk\_vst BY age\_grp .

# Graph



GRAPH
 /BAR(GROUPED)=PCT BY fcbk\_acct BY age\_grp .

### Graph



GRAPH
 /BAR(GROUPED)=PCT BY fcbk\_oldfnd BY age\_grp .

# Graph



GRAPH
 /BAR(GROUPED)=PCT BY fcbk\_meet BY age\_grp .

# Graph



GRAPH
 /BAR(GROUPED)=PCT BY fcbk\_pic BY age\_grp .

# Graph



GRAPH
 /BAR(GROUPED)=PCT BY fcbk\_loc BY age\_grp .

# Graph



GRAPH
 /BAR(GROUPED)=PCT BY fcbk\_post BY age\_grp .

# Graph



GRAPH
 /BAR(GROUPED)=PCT BY fcbk\_gm BY age\_grp .

# Graph



GRAPH
 /BAR(GROUPED)=PCT BY youtb\_vst BY age\_grp .

# Graph



GRAPH
 /BAR(GROUPED)=PCT BY youtb\_acct BY age\_grp .

## Graph



GRAPH
 /BAR(GROUPED)=PCT BY youtb\_oldfnd BY age\_grp .

# Graph



GRAPH
 /BAR(GROUPED)=PCT BY youtb\_meet BY age\_grp .

# Graph



GRAPH
 /BAR(GROUPED)=PCT BY youtb\_pic BY age\_grp .

# Graph



GRAPH
 /BAR(GROUPED)=PCT BY youtb\_loc BY age\_grp .

# Graph



GRAPH
 /BAR(GROUPED)=PCT BY youtb\_post BY age\_grp .

### Graph



GRAPH
 /BAR(GROUPED)=PCT BY youtb\_gm BY age\_grp .

# Graph



#### CROSSTABS

/FORMAT= AVALUE TABLES

/CELLS= COUNT ROW COLUMN TOTAL .

#### **Crosstabs**

[DataSet3] /Users/wendi/Desktop/MP30\_Oklahoma\_SPSS.sav

#### **Case Processing Summary**

|                        |     |               | Ca | ses     |     |         |
|---