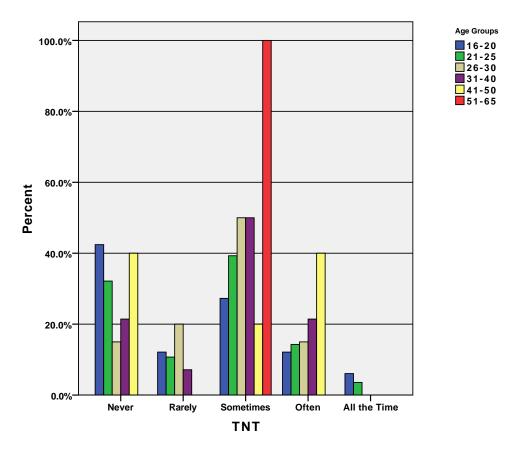

|
|            | 51-65 | % within Home<br>Shopping Network | 1.2%   | .0%       | .0%    | .0%    | 1.0%   |  |
|            |       | % of Total                        | 1.0%   | .0%       | .0%    | .0%    | 1.0%   |  |
| A C        | Total | Count                             | 83     | 10        | 5      | 1      | 99     |  |
| Age Groups |       | % within Age Groups               | 83.8%  | 10.1%     | 5.1%   | 1.0%   | 100.0% |  |
|            |       | % within Home<br>Shopping Network | 100.0% | 100.0%    | 100.0% | 100.0% | 100.0% |  |
|            |       | % of Total                        | 83.8%  | 10.1%     | 5.1%   | 1.0%   | 100.0% |  |

GRAPH

 $/ {\tt BAR(GROUPED) = PCT \ BY \ tnt \ BY \ age\_grp}$  .

### Graph

[DataSet3] /Users/wendi/Desktop/MP30\_Oklahoma\_SPSS.sav



GRAPH

/BAR(GROUPED)=PCT BY travel BY age\_grp .

### Graph



GRAPH
 /BAR(GROUPED)=PCT BY vh1 BY age\_grp .

# Graph



GRAPH
 /BAR(GROUPED)=PCT BY usa BY age\_grp .

# Graph



 $\label{eq:graph} $$ \mbox{GRAPH} $$ \mbox{BAR}(\mbox{GROUPED}) = \mbox{PCT BY telemund BY age\_grp} .$ 

# Graph



GRAPH
 /BAR(GROUPED)=PCT BY univision BY age\_grp .

## Graph



 $\label{eq:graph} $$ \mbox{GROUPED)=PCT BY qvc BY age\_grp .}$ 

# Graph



 $\label{eq:graph} $$ \mbox{\tt GROUPED)=PCT BY weather BY age\_grp .}$ 

# Graph



GRAPH
 /BAR(GROUPED)=PCT BY hsn BY age\_grp .

# Graph



CROSSTABS

/TABLES=age\_grp BY ppr\_dly ppr\_day /FORMAT= AVALUE TABLES /CELLS= COUNT ROW COLUMN TOTAL .

### **Crosstabs**

[DataSet3] /Users/wendi/Desktop/MP30\_Oklahoma\_SPSS.sav

### **Case Processing Summary**