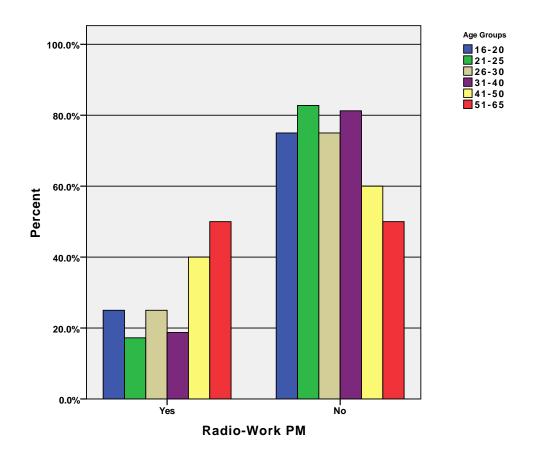

**Age Groups \* Radio-Work PM Crosstabulation** 

|            |       |                           | Ra    | dio-Work P | M      |
|------------|-------|---------------------------|-------|------------|--------|
|            |       |                           | Yes   | No         | Total  |
|            |       | Count                     | 9     | 27         | 36     |
|            |       | % within Age Groups       | 25.0% | 75.0%      | 100.0% |
|            | 16-20 | % within Radio-Work<br>PM | 36.0% | 32.5%      | 33.3%  |
|            |       | % of Total                | 8.3%  | 25.0%      | 33.3%  |
|            |       | Count                     | 5     | 24         | 29     |
|            |       | % within Age Groups       | 17.2% | 82.8%      | 100.0% |
|            | 21-25 | % within Radio-Work<br>PM | 20.0% | 28.9%      | 26.9%  |
|            |       | % of Total                | 4.6%  | 22.2%      | 26.9%  |
|            |       | Count                     | 5     | 15         | 20     |
|            | 26-30 | % within Age Groups       | 25.0% | 75.0%      | 100.0% |
|            |       | % within Radio-Work<br>PM | 20.0% | 18.1%      | 18.5%  |
| Age Groups |       | % of Total                | 4.6%  | 13.9%      | 18.5%  |
|            |       | Count                     | 3     | 13         | 16     |
|            |       | % within Age Groups       | 18.8% | 81.2%      | 100.0% |
|            | 31-40 | % within Radio-Work<br>PM | 12.0% | 15.7%      | 14.8%  |
|            |       | % of Total                | 2.8%  | 12.0%      | 14.8%  |
|            |       | Count                     | 2     | 3          | 5      |
|            |       | % within Age Groups       | 40.0% | 60.0%      | 100.0% |
|            | 41-50 | % within Radio-Work<br>PM | 8.0%  | 3.6%       | 4.6%   |
|            |       | % of Total                | 1.9%  | 2.8%       | 4.6%   |
|            |       | Count                     | 1     | 1          | 2      |
|            | 51-65 | % within Age Groups       | 50.0% | 50.0%      | 100.0% |
|            | 31 03 | % within Radio-Work<br>PM | 4.0%  | 1.2%       | 1.9%   |

Age Groups \* Radio-Work PM Crosstabulation

|             |       |                        | Ra     | adio-Work PM |        |  |  |
|-------------|-------|------------------------|--------|--------------|--------|--|--|
|             |       |                        | Yes    | No           | Total  |  |  |
| 51-6        |       | % of Total             | .9%    | .9%          | 1.9%   |  |  |
|             |       | Count                  | 25     | 83           | 108    |  |  |
| Age Groups  |       | % within Age Groups    | 23.1%  | 76.9%        | 100.0% |  |  |
| rige Groups | Total | % within Radio-Work PM | 100.0% | 100.0%       | 100.0% |  |  |
|             |       | % of Total             | 23.1%  | 76.9%        | 100.0% |  |  |