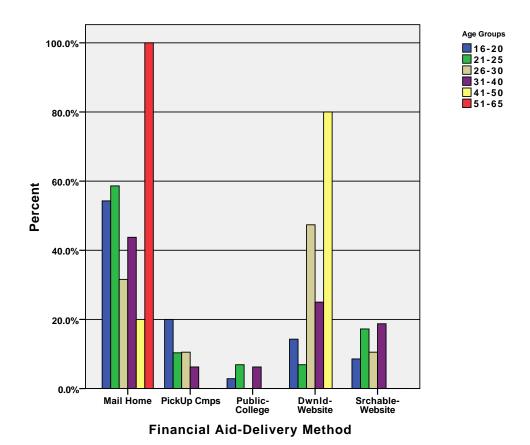

0%     | 100.0% | 100.0% |
| Method           | Total | % of Total          | 33.3%  | 26.9%  | 18.5%      | 14.8%  | 4.6%   |

#### Catalog-Delivery Method \* Age Groups Crosstabulation

|                  |       |                     | Age G  | roups  |
|------------------|-------|---------------------|--------|--------|
|                  |       |                     | 51-65  | Total  |
| Catalog-Delivery | Total | % within Age Groups | 100.0% | 100.0% |
| Method           | Total | % of Total          | 1.9%   | 100.0% |

GRAPH

/BAR(GROUPED)=PCT BY clsch\_fmt BY age\_grp .

### Graph



GRAPH
 /BAR(GROUPED)=PCT BY clsch\_dlvy BY age\_grp .

# Graph



GRAPH
 /BAR(GROUPED)=PCT BY finaid\_fmt BY age\_grp .

### Graph



GRAPH
 /BAR(GROUPED)=PCT BY finaid\_dlvy BY age\_grp .

# Graph



GRAPH
 /BAR(GROUPED)=PCT BY ctlog\_fmt BY age\_grp .

### Graph



GRAPH
 /BAR(GROUPED)=PCT BY ctlog\_dlvy BY age\_grp .

# Graph



#### CROSSTABS

/TABLES=age\_grp BY prof advisor col2you other alumni /FORMAT= AVALUE TABLES /CELLS= COUNT ROW COLUMN TOTAL .

### **Crosstabs**

[DataSet3] /Users/wendi/Desktop/MP30\_Oklahoma\_SPSS.sav

### **Case Processing Summary**

|                      | Cases |         |      |         |       |         |  |
|----------------------|-------|---------|------|---------|-------|---------|--|
|                      | Valid |         | Miss | sing    | Total |         |  |
|                      | N     | Percent | N    | Percent | N     | Percent |  |
| Age Groups * Comm    | 108   | 100.0%  | О    | .0%     | 108   | 100.0%  |  |
| Age Groups * Comm