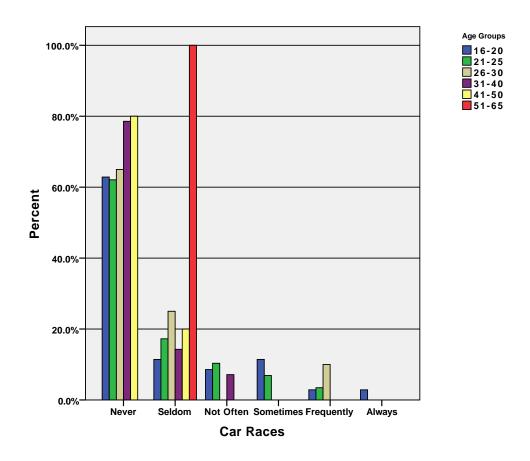

### Graph

GRAPH
 /BAR(GROUPED)=PCT BY car\_am BY age\_grp .

# Graph

GRAPH
 /BAR(GROUPED)=PCT BY car\_pm BY age\_grp .

# Graph

GRAPH
 /BAR(GROUPED)=PCT BY car\_eve BY age\_grp .