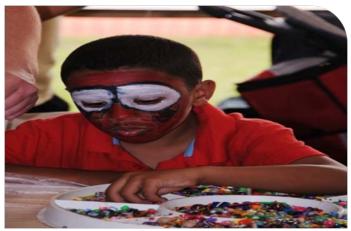

## CHILDREN'S TENT

- FREE Admission
- Sponsored by Tinker Federal Credit Union
- Donations from Variety Health Center
- Arts and Crafts, Face Painting, Sandbox