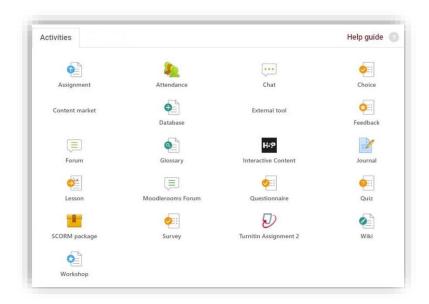

Page 1

The items are sorted by **Activities** and **Resources.** Moodle defines an **Activity** as anything on which a student will receive a grade.

Accessing the **Resources** tab allows you to access the Moodle resources. Moodle defines a **Resource** as any item that allows for the delivery of content.

For more information about a particular activity or resource, the Help guide is available for you in the Activity Chooser. You can access it by clicking on the Help guide link.

| Add an activ | ity or resource |                  |          | ×                   |
|--------------|-----------------|------------------|----------|---------------------|
| Activities   | Resources       |                  |          | Help guide 🕝        |
|              |                 | 1 B              |          |                     |
| Book         |                 | File             | Folder   | IMS content package |
| à            | •               |                  | <b>₩</b> | P                   |
| Labe         | I               | Lightbox Gallery | Page     | URL                 |
|              |                 |                  |          |                     |