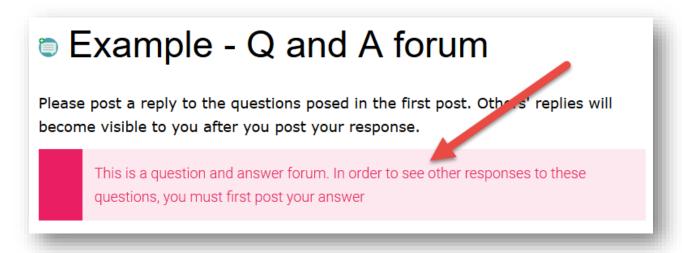

The following notification indicates that the forum is a Q and A forum:

To reply to this forum, locate your instructor's post, just beneath the notification, and select the title of the post.

This will load the contents of your instructor's post. Find the reply button below the post and select it: