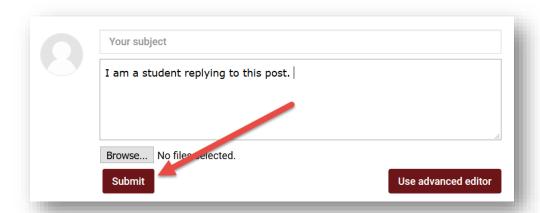

This will load an area for you to enter your reply. After typing your reply, select Submit:

After a 30-minute time period you will be able to view and reply to other student's replies using the same steps as indicated above.