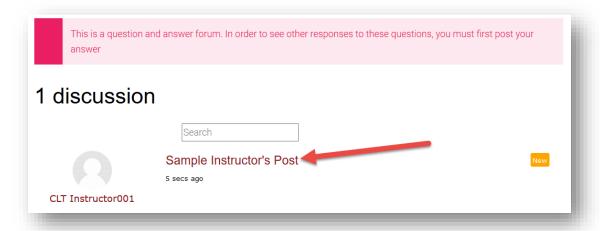

The following notification indicates that the forum is a Q and A forum:

To reply to this forum, locate your instructor's post, just beneath the notification, and select the title of the post.

This will load the contents of your instructor's post. Find the reply button below the post and select it: