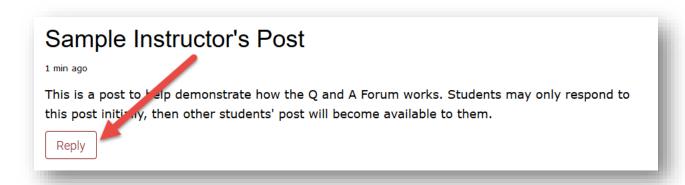

The following notification indicates that the forum is a Q and A forum:

To reply to this forum, locate your instructor's post, just beneath the notification, and select the title of the post.

This will load the contents of your instructor's post. Find the reply button below the post and select it: